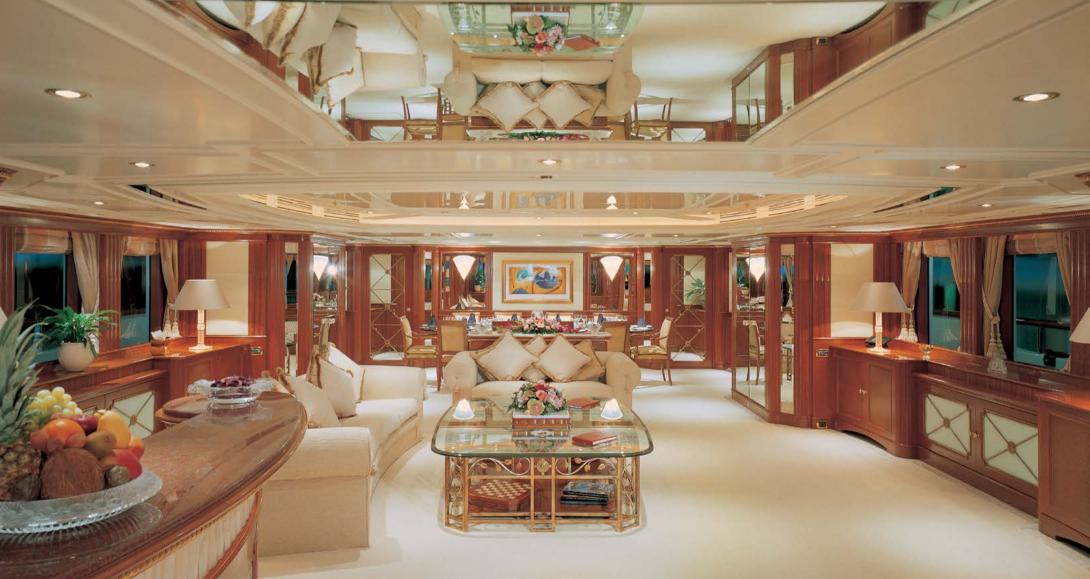

## ALTITUDE

H.S.

AllYachtsWorldwide.com

LIL

Ø

NOT FOR SALE OR CHARTER TO U.S. RESIDENTS WHILE IN U.S. WATERS

| BUILDER                              | Benetti SPA                                                                |
|--------------------------------------|----------------------------------------------------------------------------|
| DESIGNER                             | Stefano Natucci                                                            |
| BUILT                                | 2003                                                                       |
| FLAG                                 | Isle of Man                                                                |
| GUESTS                               | 12                                                                         |
| CABINS                               | 6                                                                          |
| CREW                                 | 14                                                                         |
| LOA                                  | 55.0m                                                                      |
| BEAM                                 | 10.4m                                                                      |
| DRAFT                                | 3.10m                                                                      |
| DISPLACEMENT                         | 820                                                                        |
| HULL                                 | Steel                                                                      |
| CRUISE SPEED<br>MAX SPEED<br>ENGINES | 14 Knots<br>16 Knots<br>2 x 1,850Hp Caterpillars<br>Zero Speed Stabilisers |