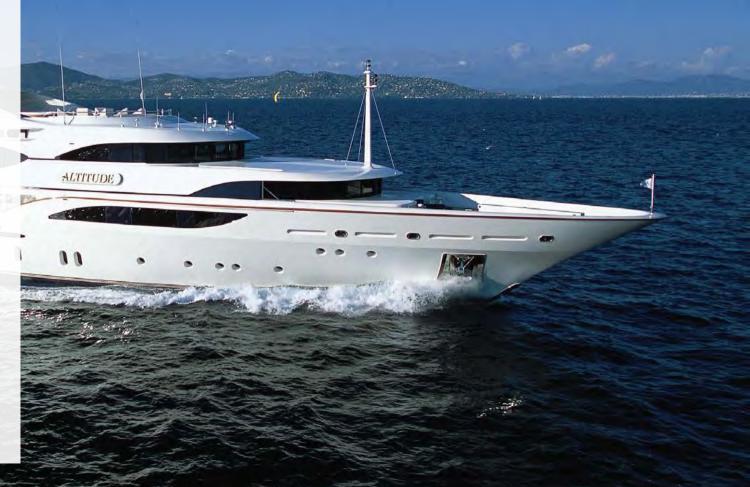

## ALTITUDE

H.S.

AllYachtsWorldwide.com

LIL

Ø

NOT FOR SALE OR CHARTER TO U.S. RESIDENTS WHILE IN U.S. WATERS

| BUILDER                              | Benetti SPA                                                                |
|--------------------------------------|----------------------------------------------------------------------------|
| DESIGNER                             | Stefano Natucci                                                            |
| BUILT                                | 2003                                                                       |
| FLAG                                 | Isle of Man                                                                |
| GUESTS                               | 12                                                                         |
| CABINS                               | 6                                                                          |
| CREW                                 | 14                                                                         |
| LOA                                  | 55.0m                                                                      |
| BEAM                                 | 10.4m                                                                      |
| DRAFT                                | 3.10m                                                                      |
| DISPLACEMENT                         | 820                                                                        |
| HULL                                 | Steel                                                                      |
| CRUISE SPEED<br>MAX SPEED<br>ENGINES | 14 Knots<br>16 Knots<br>2 x 1,850Hp Caterpillars<br>Zero Speed Stabilisers |