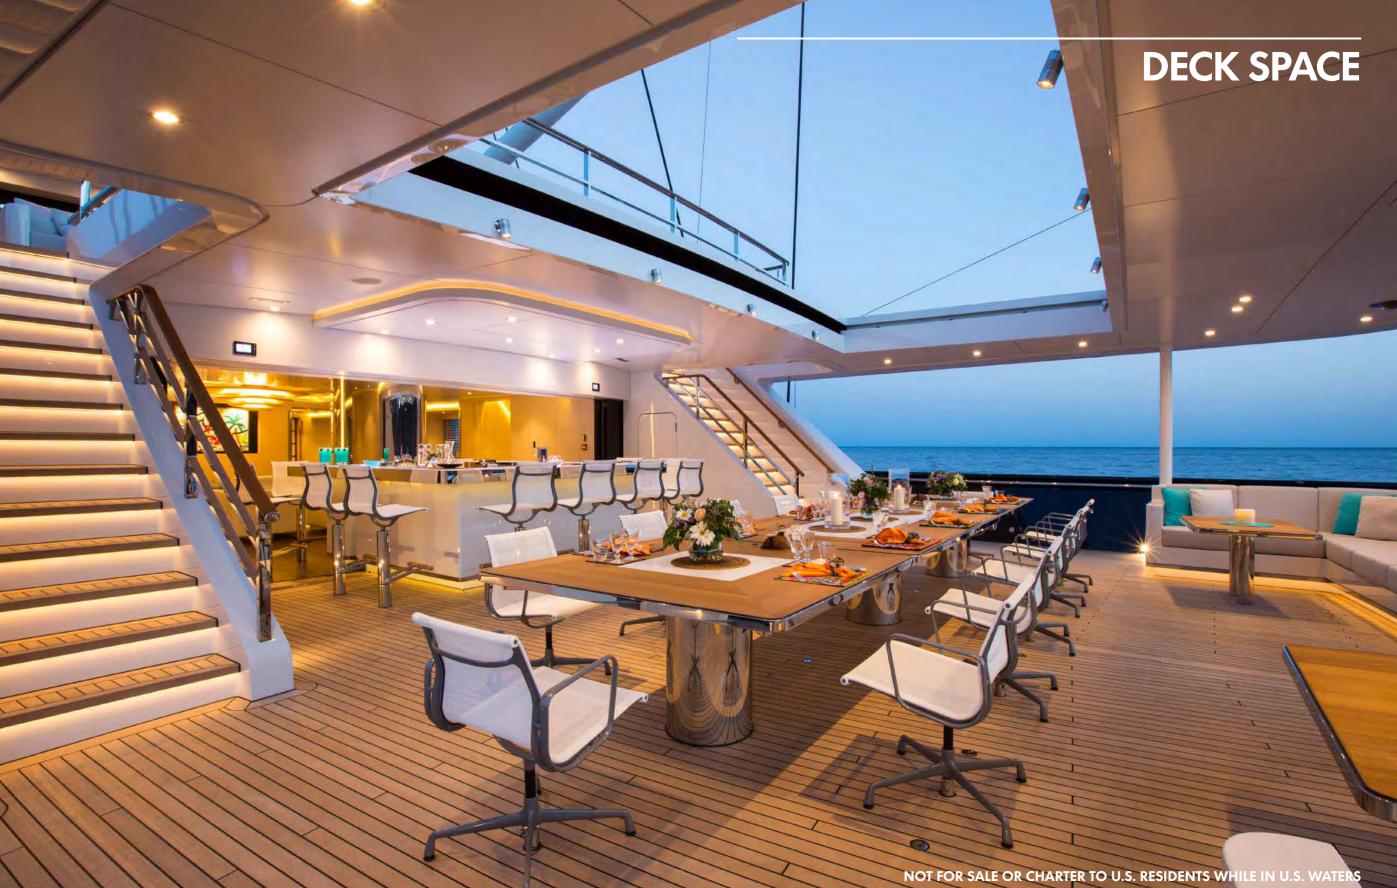

111

2

NOT FOR SALE OR CHARTER TO U.S. RESIDENTS WHILE IN U.S. WATERS

AllYachtsWorldwide.com

BUILDER OCEANCO & VITTERS

**BUILT** 2016

LENGTH 85.0M (278.1FT) BEAM

14.5M (47.7FT) DRAFT

5.3M (17.5FT)

GUESTS 12 IN 7 CABINS

CREW

GROSS TONNAGE

HULL. Steel

SPEED 15 KNOTS (CRUISING)

ENGINES 2 X CAT 18 1350KW EACH

NOT FOR SALE OR CHARTER TO U.S. RESIDENTS WHILE IN U.S. WATERS

AllYachtsWorldwide.com



19

AllYachtsWorldwide.com

0

NOT FOR SALE OR CHARTER TO U.S. RESIDENTS WHILE IN U.S. WATERS

NOT FOR SALE OR CHARTER TO U.S. RESIDENTS WHILE IN U.S. WATERS

AllYachtsWorldwide.com

(C)

-

 $(\bigcirc)$ 



AllYachtsWorldwide.com









-

2

AllYachtsWorldwide.com

10

0

0

E.L.S

1.-

180

NOT FOR SALE OR CHARTER TO U.S. RESIDENTS WHILE IN U.S. WATERS

AllYachtsWorldwide.com

AQUILO

GEORGE TOWN

Ton