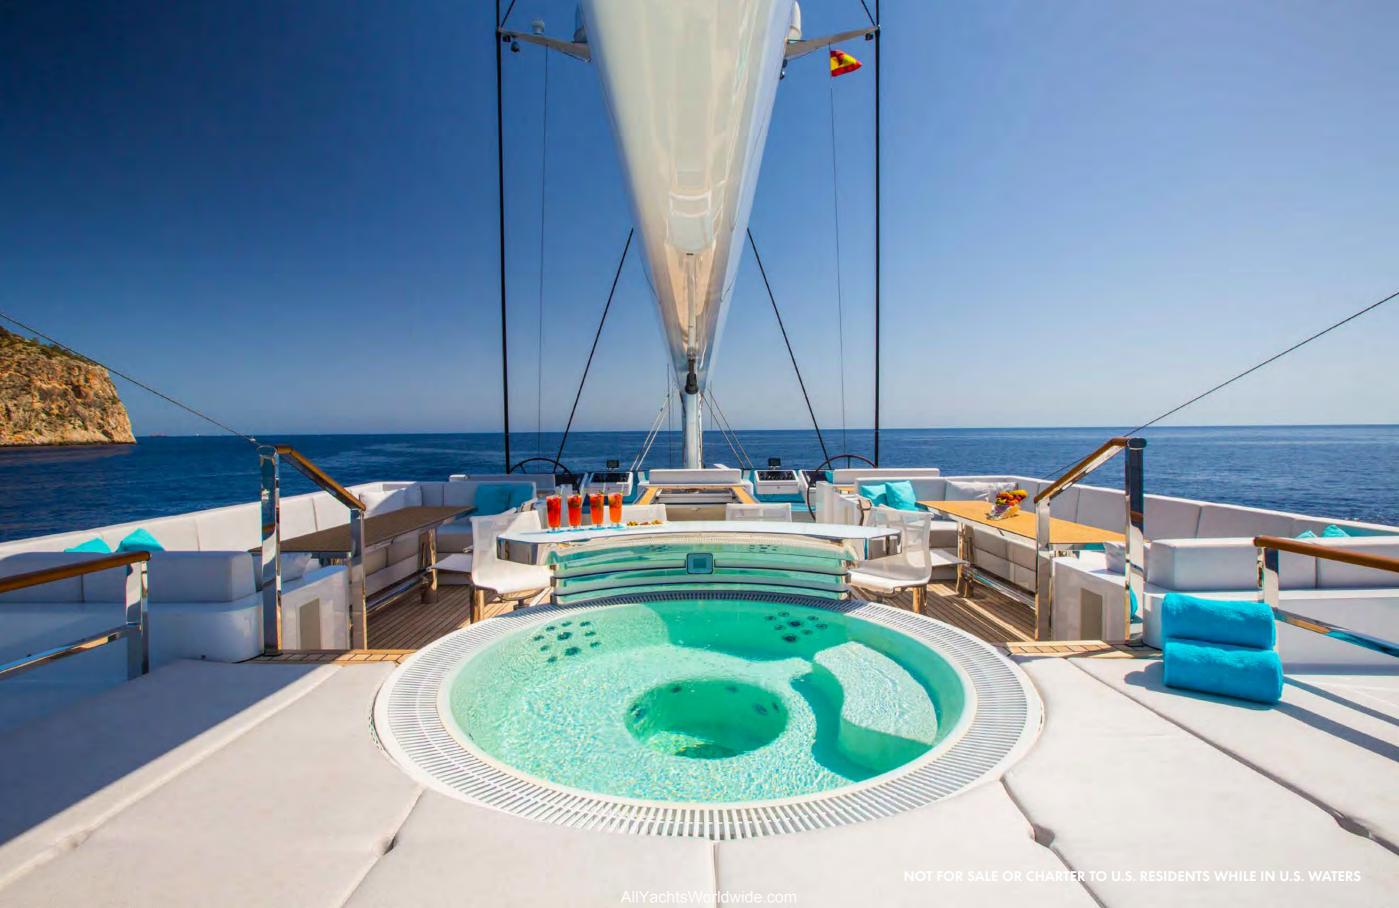

111

2

NOT FOR SALE OR CHARTER TO U.S. RESIDENTS WHILE IN U.S. WATERS

AllYachtsWorldwide.com

BUILDER OCEANCO & VITTERS

**BUILT** 2016

LENGTH 85.0M (278.1FT) BEAM

14.5M (47.7FT) DRAFT

5.3M (17.5FT)

GUESTS 12 IN 7 CABINS

CREW

GROSS TONNAGE

HULL. Steel

SPEED 15 KNOTS (CRUISING)

ENGINES 2 X CAT 18 1350KW EACH

NOT FOR SALE OR CHARTER TO U.S. RESIDENTS WHILE IN U.S. WATERS

AllYachtsWorldwide.com



19

AllYachtsWorldwide.com

0

NOT FOR SALE OR CHARTER TO U.S. RESIDENTS WHILE IN U.S. WATERS

NOT FOR SALE OR CHARTER TO U.S. RESIDENTS WHILE IN U.S. WATERS

AllYachtsWorldwide.com

(C)

-

 $(\bigcirc)$ 



AllYachtsWorldwide.com









-

2

AllYachtsWorldwide.com

10

0

0

E.L.S

1.-

180

NOT FOR SALE OR CHARTER TO U.S. RESIDENTS WHILE IN U.S. WATERS

AllYachtsWorldwide.com

AQUILO

GEORGE TOWN

Ton