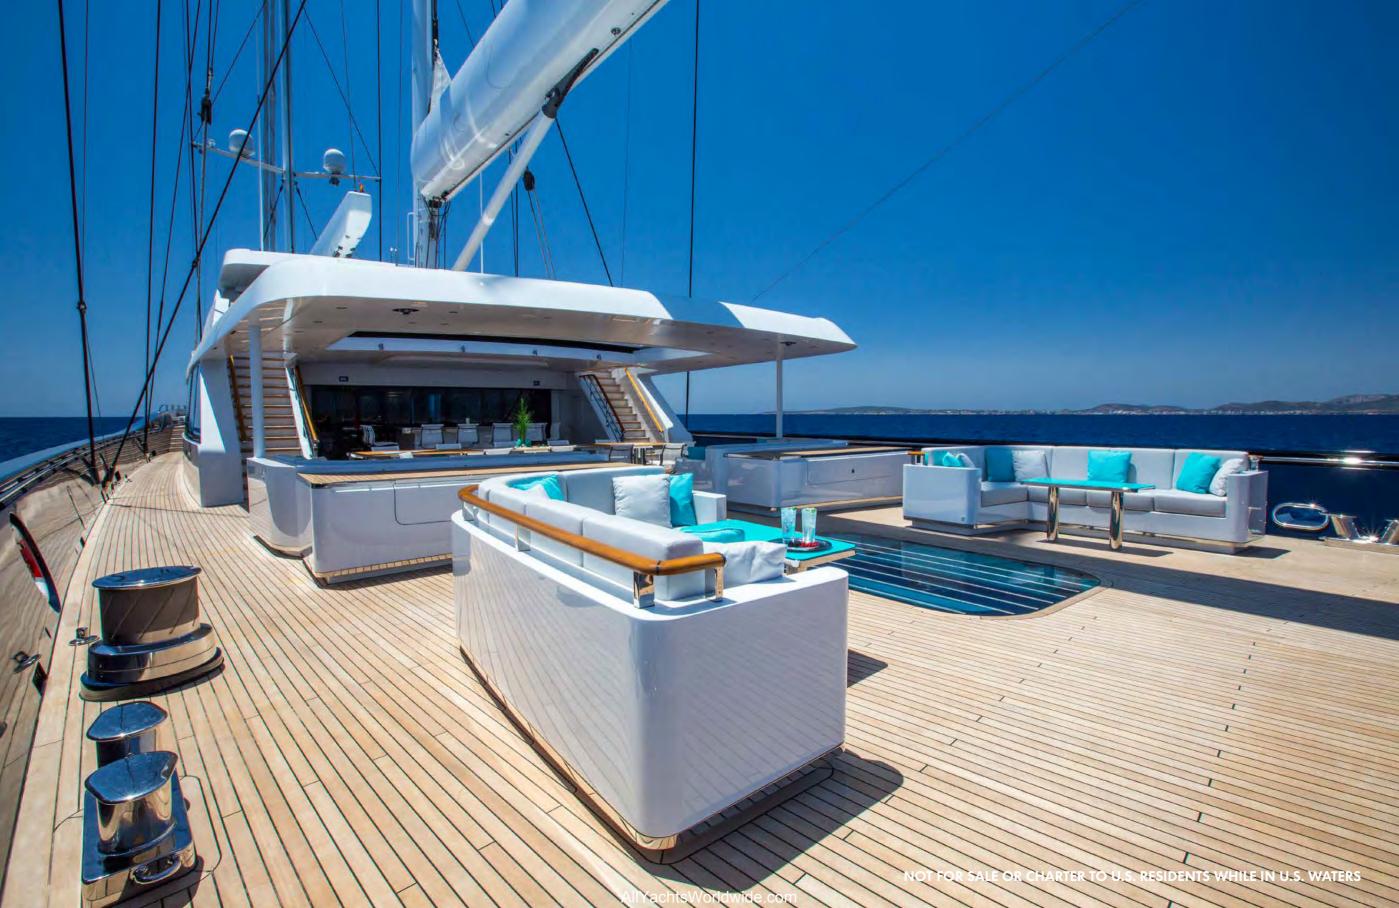

111

2

NOT FOR SALE OR CHARTER TO U.S. RESIDENTS WHILE IN U.S. WATERS

AllYachtsWorldwide.com

BUILDER OCEANCO & VITTERS

**BUILT** 2016

LENGTH 85.0M (278.1FT) BEAM

14.5M (47.7FT) DRAFT

5.3M (17.5FT)

GUESTS 12 IN 7 CABINS

CREW

GROSS TONNAGE

HULL. Steel

SPEED 15 KNOTS (CRUISING)

ENGINES 2 X CAT 18 1350KW EACH

NOT FOR SALE OR CHARTER TO U.S. RESIDENTS WHILE IN U.S. WATERS

AllYachtsWorldwide.com



19

AllYachtsWorldwide.com

0

NOT FOR SALE OR CHARTER TO U.S. RESIDENTS WHILE IN U.S. WATERS

NOT FOR SALE OR CHARTER TO U.S. RESIDENTS WHILE IN U.S. WATERS

AllYachtsWorldwide.com

(C)

-

 $(\bigcirc)$ 



AllYachtsWorldwide.com









-

2

AllYachtsWorldwide.com

10

0

0

E.L.S

1.-

180

NOT FOR SALE OR CHARTER TO U.S. RESIDENTS WHILE IN U.S. WATERS

AllYachtsWorldwide.com

AQUILO

GEORGE TOWN

Ton