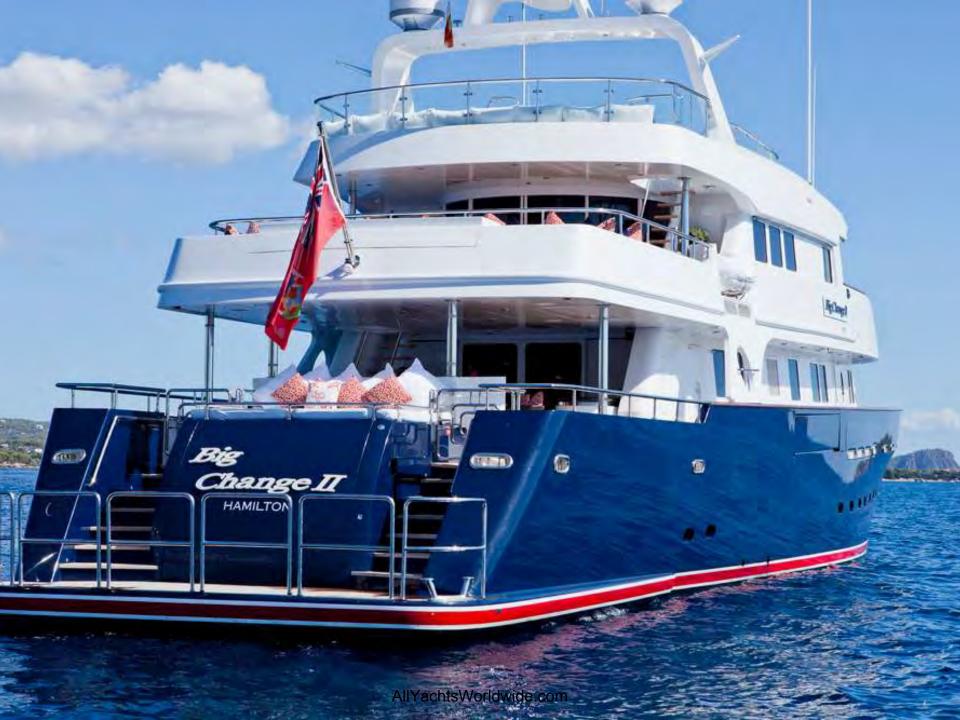

## **BIG CHANGE II**

Blue Ocean Projects: 38.6m (126' 7"), 2010

11 Guests. AllYachtsWorldwide.com

AllYachtsWorldwide.com

-

6

.....

## **SPECIFICATIONS**

Length: 38.6m (126' 7") Beam: 7.60m (24' 11") Draft: 2.77m (9' 1") Year Built: 2010 Builder: Blue Ocean Projects

Number of Cabins: 5 Total Guests (Sleeping): 11 Total Guests (Cruising): 11 Cabin Configuration: ( 3 Double, 2 Twin) Total Crew: 9 Number of Beds: 7 Bed Configuration: ( 1 Pullman, 1 King, 1 Queen, 1 Double, 4 Single)