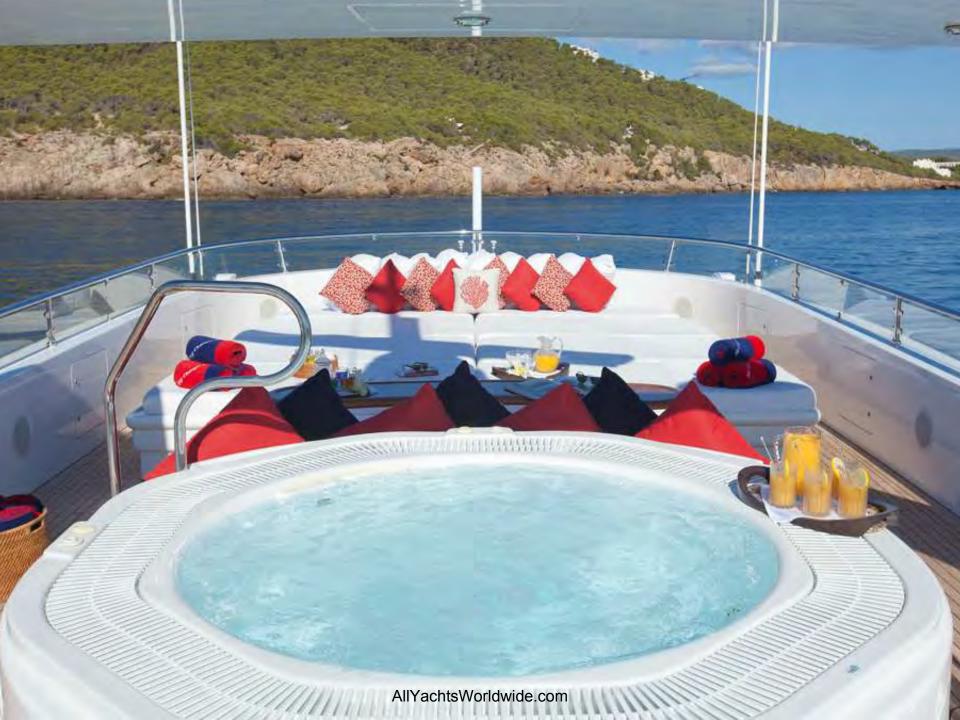

## **BIG CHANGE II**

Blue Ocean Projects: 38.6m (126' 7"), 2010

11 Guests. AllYachtsWorldwide.com

AllYachtsWorldwide.com

-

6

.....