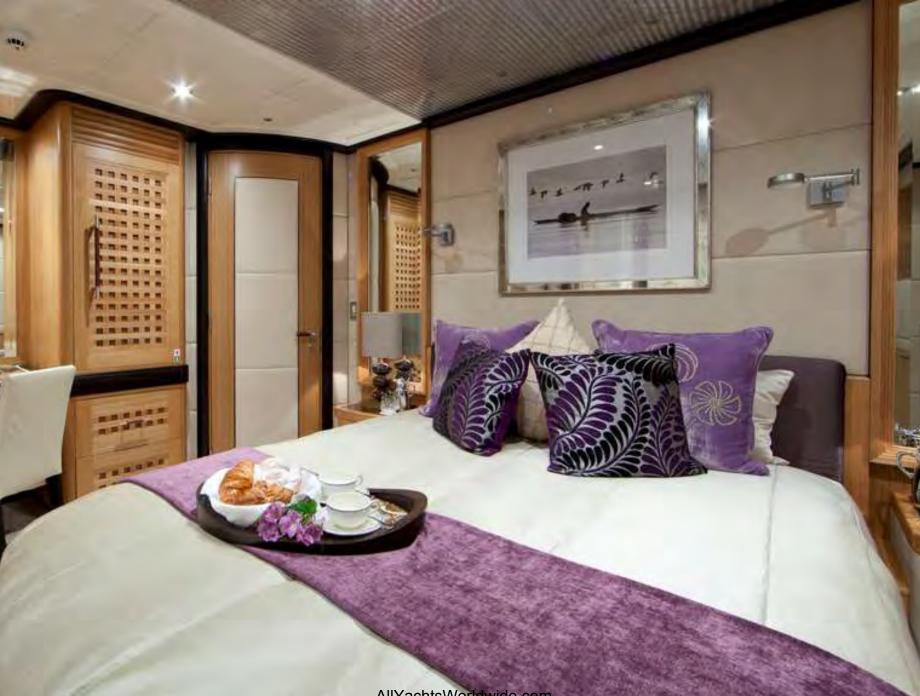

## **SPECIFICATIONS**

Length: 38.6m (126' 7") Beam: 7.60m (24' 11") Draft: 2.77m (9' 1") Year Built: 2010 Builder: Blue Ocean Projects

Number of Cabins: 5 Total Guests (Sleeping): 11 Total Guests (Cruising): 11 Cabin Configuration: ( 3 Double, 2 Twin) Total Crew: 9 Number of Beds: 7 Bed Configuration: ( 1 Pullman, 1 King, 1 Queen, 1 Double, 4 Single)