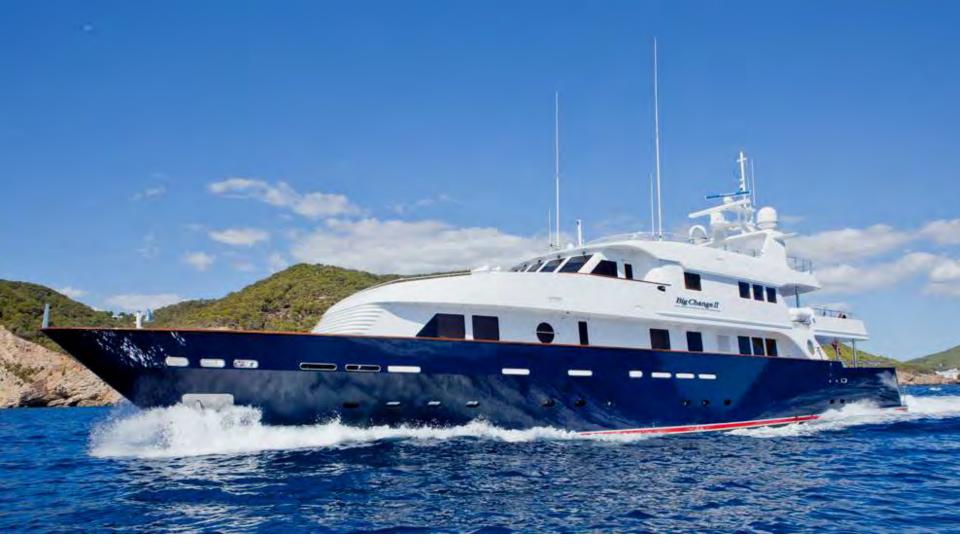

## **BIG CHANGE II**

Blue Ocean Projects: 38.6m (126' 7"), 2010

11 Guests. AllYachtsWorldwide.com

AllYachtsWorldwide.com

-

6

.....

## **SPECIFICATIONS**

Length: 38.6m (126' 7") Beam: 7.60m (24' 11") Draft: 2.77m (9' 1") Year Built: 2010 Builder: Blue Ocean Projects

Number of Cabins: 5 Total Guests (Sleeping): 11 Total Guests (Cruising): 11 Cabin Configuration: ( 3 Double, 2 Twin) Total Crew: 9 Number of Beds: 7 Bed Configuration: ( 1 Pullman, 1 King, 1 Queen, 1 Double, 4 Single)