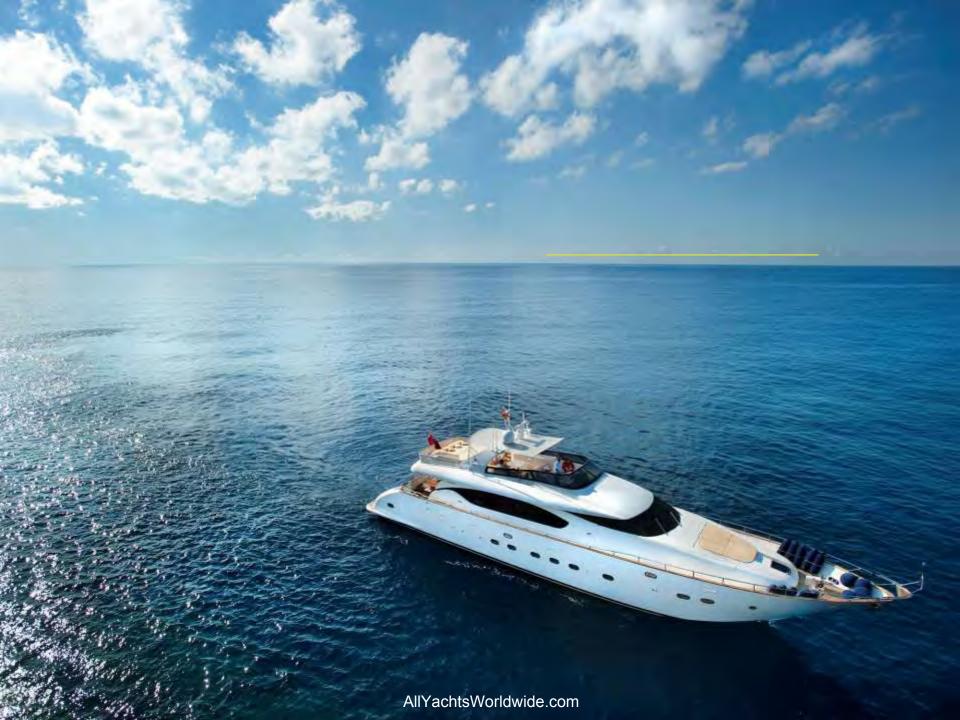

# CENTO by EXCALIBUR

# Maiora: 26m (85'6"), 2001, 6-8 Guests

AllYachtsWorldwide.com

E. S. 6

- BANNO

140 Del

-S. 1. 1. 1. 1.

TAL Patient

-tratten ...