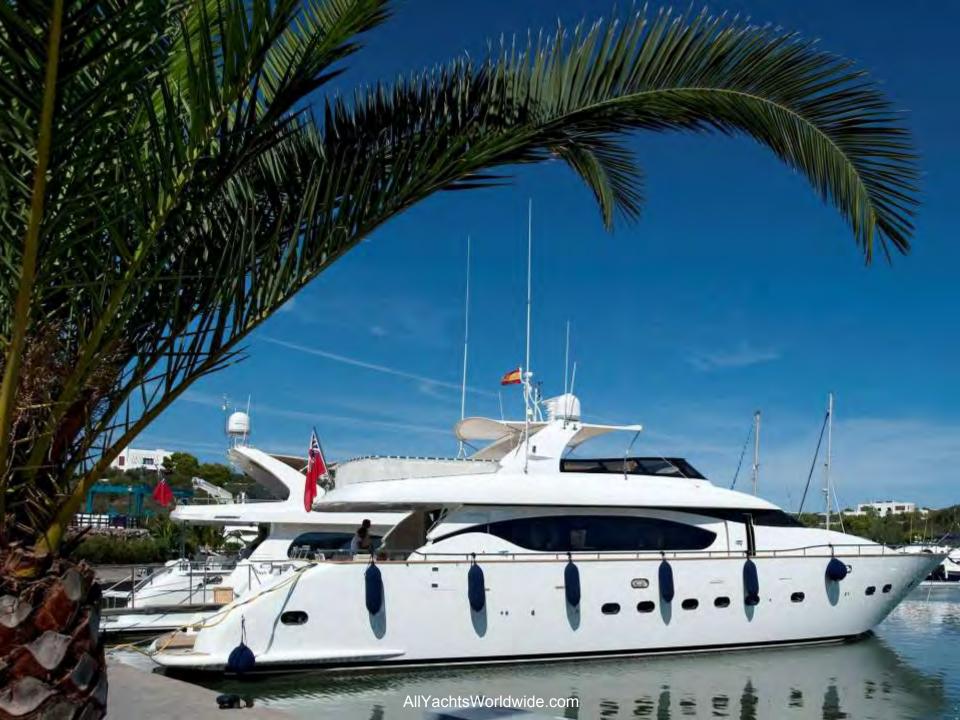

# Maiora: 26m (85'6"), 2001, 6-8 Guests

AllYachtsWorldwide.com

E. S. 6

- BANNO

140 Del

-S. 1. 1. 1. 1.

TAL Patient

-tratten ...

#### SPECIFICATIONS

Length: 26.00m (85' 6") Beam: 6.00m (19' 8") Draft: 2.00m (6' 6") Year Built: 2001 Builder: Maiora Flag: Maltese Port of Registry: Valletta Cruising Speed: 18 knots Max Speed: 24 knots