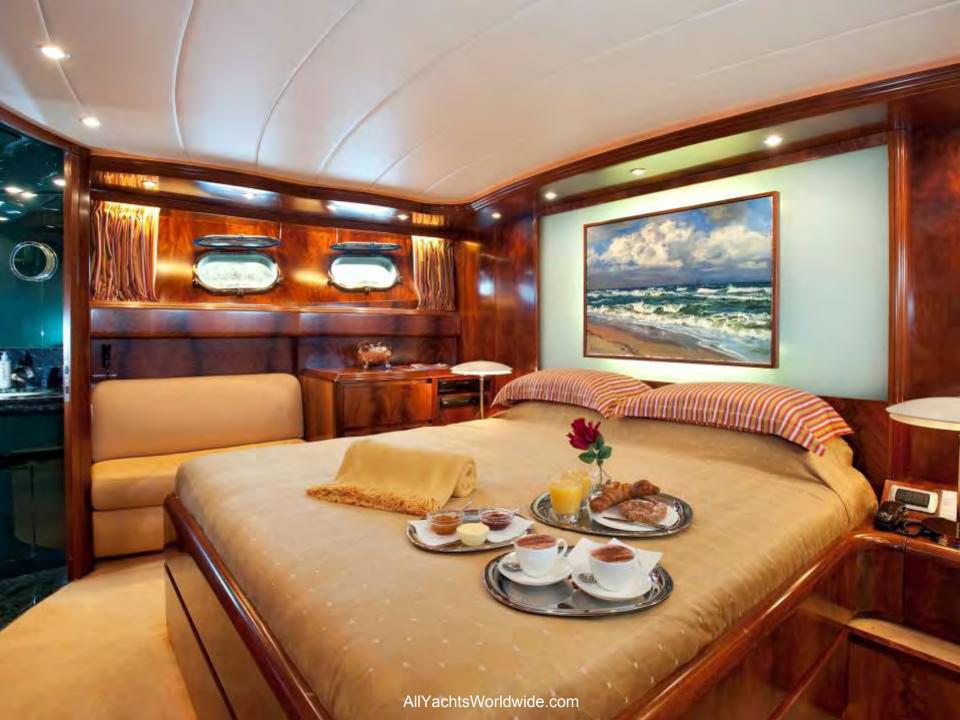

### ACCOMMODATION

Total Crew:

- Number of Cabins: 4 Cabin Configuration: 4 Double Bed Configuration: 1 King 3 Double Total Guests (Sleeping): 8 Total Guests (Cruising): 12
  - 4