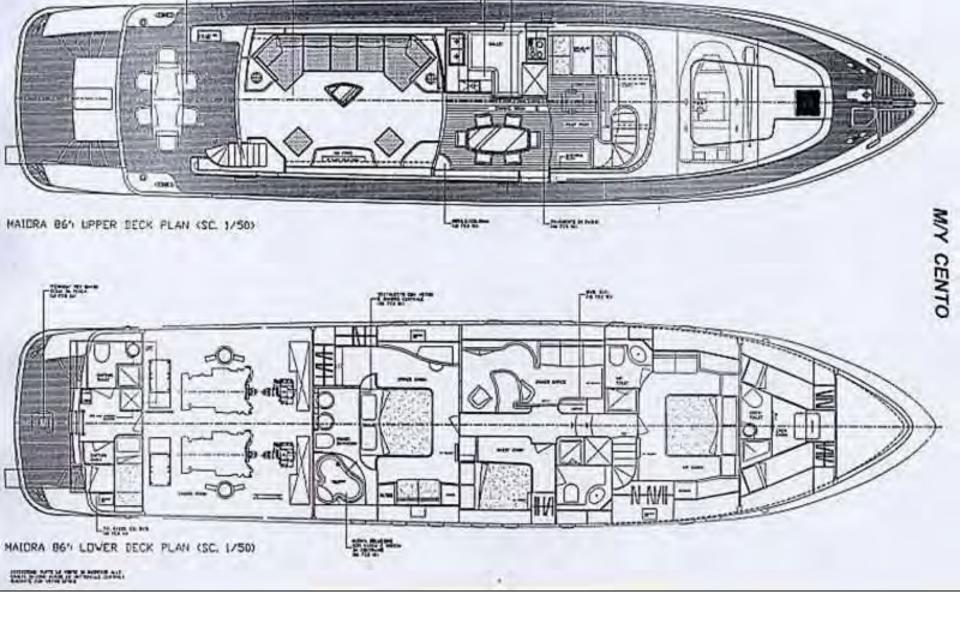

# CENTO by EXCALIBUR

### ACCOMMODATION

Total Crew:

- Number of Cabins: 4 Cabin Configuration: 4 Double Bed Configuration: 1 King 3 Double Total Guests (Sleeping): 8 Total Guests (Cruising): 12
  - 4