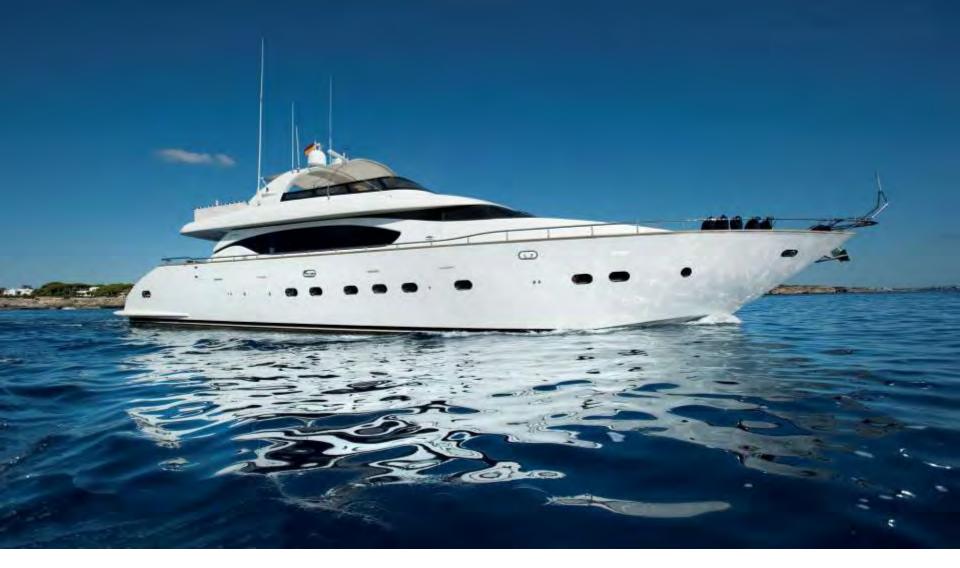

# Maiora: 26m (85'6"), 2001, 6-8 Guests

AllYachtsWorldwide.com

E. S. 6

- BANNO

140 Del

-S. 1. 1. 1. 1.

TAL Patient

-tratten ...

#### SPECIFICATIONS

Length: 26.00m (85' 6") Beam: 6.00m (19' 8") Draft: 2.00m (6' 6") Year Built: 2001 Builder: Maiora Flag: Maltese Port of Registry: Valletta Cruising Speed: 18 knots Max Speed: 24 knots