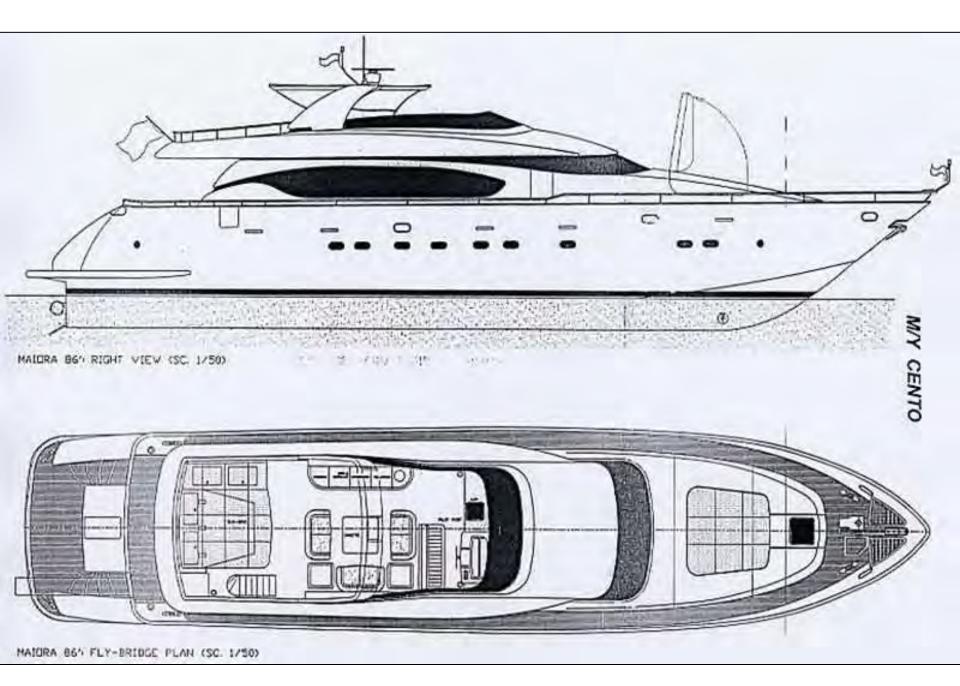

# CENTO by EXCALIBUR

# Maiora: 26m (85'6"), 2001, 6-8 Guests

AllYachtsWorldwide.com

E. S. 6

- BANNO

140 Del

-S. 1. 1. 1. 1.

TAL Patient

-tratten ...

#### SPECIFICATIONS

Length: 26.00m (85' 6") Beam: 6.00m (19' 8") Draft: 2.00m (6' 6") Year Built: 2001 Builder: Maiora Flag: Maltese Port of Registry: Valletta Cruising Speed: 18 knots Max Speed: 24 knots