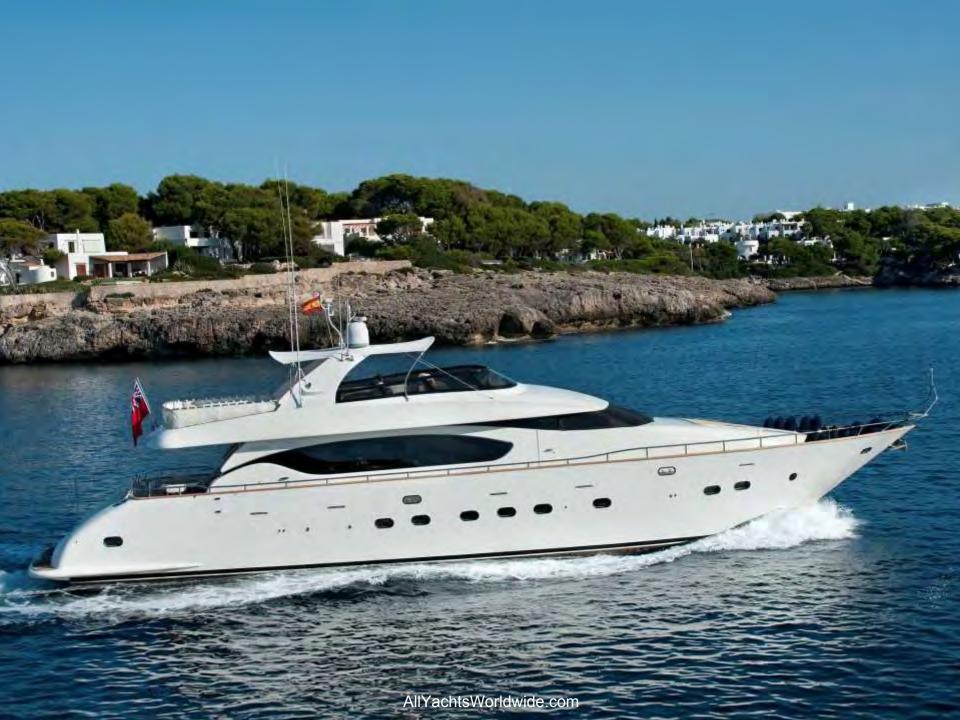

# Maiora: 26m (85'6"), 2001, 6-8 Guests

AllYachtsWorldwide.com

E. S. 6

- BANNO

140 Del

-S. 1. 1. 1. 1.

TAL Patient

-tratten ...

#### SPECIFICATIONS

Length: 26.00m (85' 6") Beam: 6.00m (19' 8") Draft: 2.00m (6' 6") Year Built: 2001 Builder: Maiora Flag: Maltese Port of Registry: Valletta Cruising Speed: 18 knots Max Speed: 24 knots