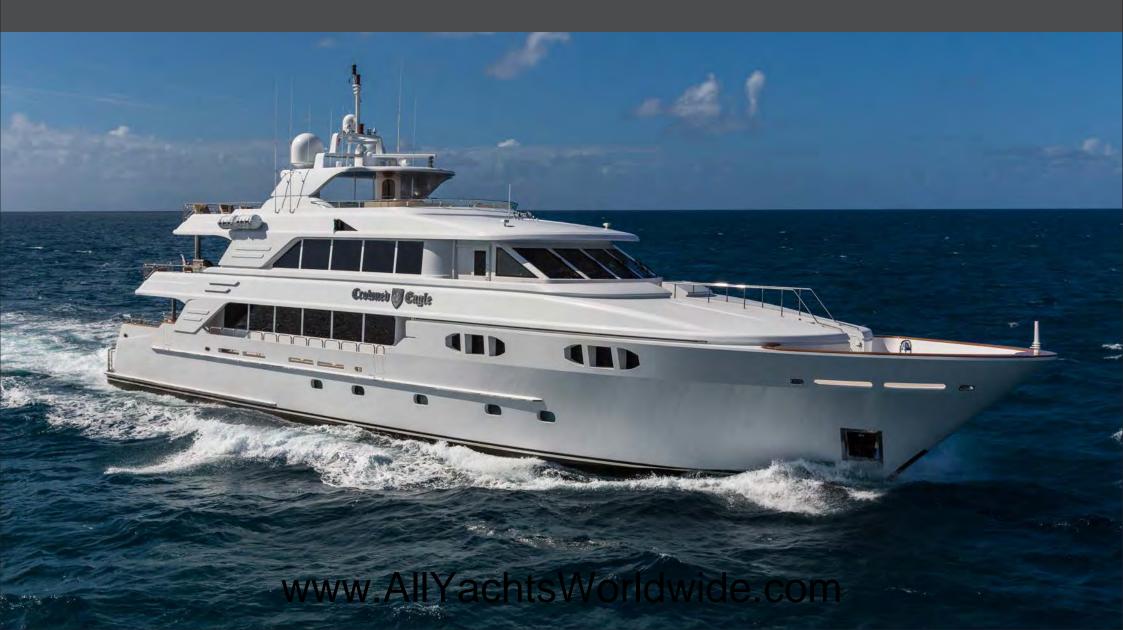

# M/Y Crowned Eagle

Designed with elegance and comfort, CROWNED EAGLE is brand new to the charter market. Her pristine condition is radiated throughout her 6 staterooms including the full beam, main deck master. Zero speed stabilizers enhance the luxury.

SPECIFICATIONS BUILDER BUILT/REFIT LENGTH M/FT CABINS GUESTS CREW CRUISING SPEED CRUISING AREA

RICHMOND YACHTS 2007 43.28 /142'00" 6 12 8 12 KNOTS CARIBBEAN

Main Salon

Upper Salon

Dining

Master Stateroom

43 28M/142'00"/RICHMOND YACHTS