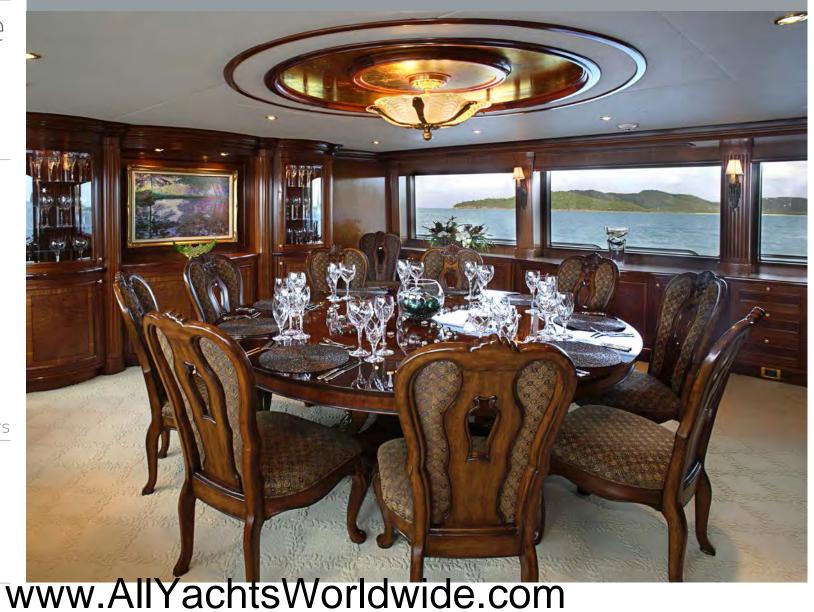

SPECIFICATIONS BUILDER BUILT/REFIT LENGTH M/FT CABINS GUESTS CREW CRUISING SPEED CRUISING AREA

RICHMOND YACHTS 2007 43.28 /142'00" 6 12 8 12 KNOTS CARIBBEAN

Main Salon

Upper Salon

Dining

Master Stateroom

43 28M/142'00"/RICHMOND YACHTS