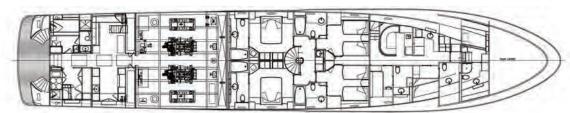

Master Stateroom

#### www.AllYachtsWorldwide.com

Master Bathroom

43 28M/142'00"/RICHMOND YACHTS

Double Guest Stateroom

VIP Guest Stateroom

43 28M/142'00"/RICHMOND YACHTS

Twin Guest Stateroom

43 28M/142'00"/RICHMOND YACHTS

#### Hallway