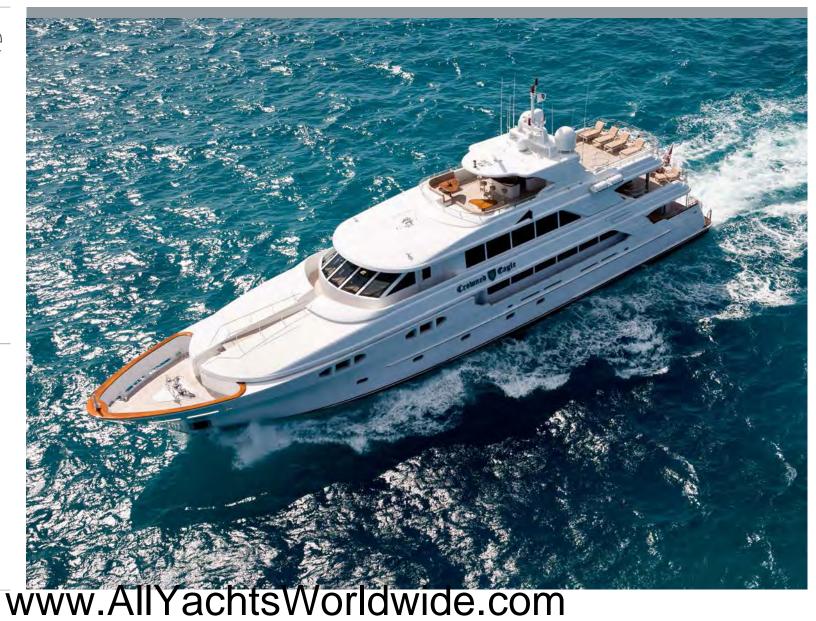

# M/Y Crowned Eagle

Designed with elegance and comfort, CROWNED EAGLE is brand new to the charter market. Her pristine condition is radiated throughout her 6 staterooms including the full beam, main deck master. Zero speed stabilizers enhance the luxury.

SPECIFICATIONS BUILDER BUILT/REFIT LENGTH M/FT CABINS GUESTS CREW CRUISING SPEED CRUISING AREA

RICHMOND YACHTS 2007 43.28 /142'00" 6 12 8 12 KNOTS CARIBBEAN

Main Salon

Upper Salon

Dining

Master Stateroom

43 28M/142'00"/RICHMOND YACHTS