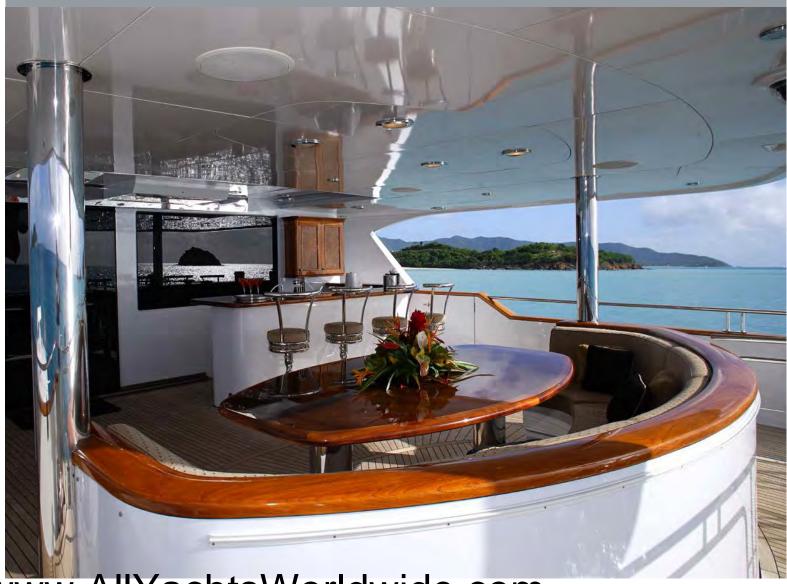

#### Aft Deck

I. S. Washington www.AllYachtsWorldwide.com

Aft Deck

43 28M/142'00 $^{\prime\prime}/$  RICHMOND YACHTS

Aft Deck, Bar

43 28M/142'00"/RICHMOND YACHTS

Jacuzzi

Tenders and Toys