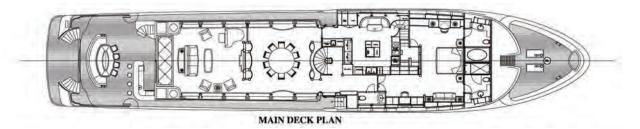

SPECIFICATIONS BUILDER BUILT/REFIT LENGTH M/FT CABINS GUESTS CREW CRUISING SPEED CRUISING AREA

RICHMOND YACHTS 2007 43.28 /142'00" 6 12 8 12 KNOTS CARIBBEAN

Main Salon

Upper Salon

Dining

Master Stateroom

43 28M/142'00"/RICHMOND YACHTS