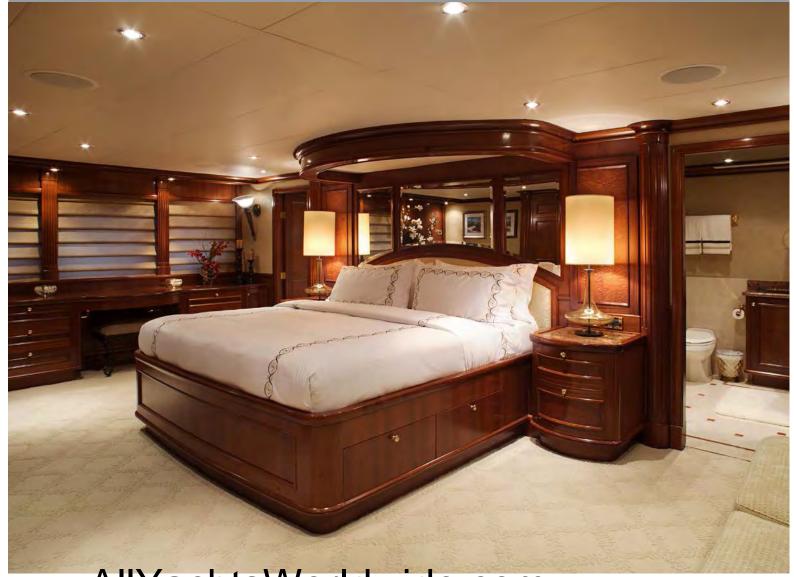

SPECIFICATIONS BUILDER BUILT/REFIT LENGTH M/FT CABINS GUESTS CREW CRUISING SPEED CRUISING AREA

RICHMOND YACHTS 2007 43.28 /142'00" 6 12 8 12 KNOTS CARIBBEAN

Main Salon

Upper Salon

Dining

Master Stateroom

43 28M/142'00"/RICHMOND YACHTS

Master Stateroom