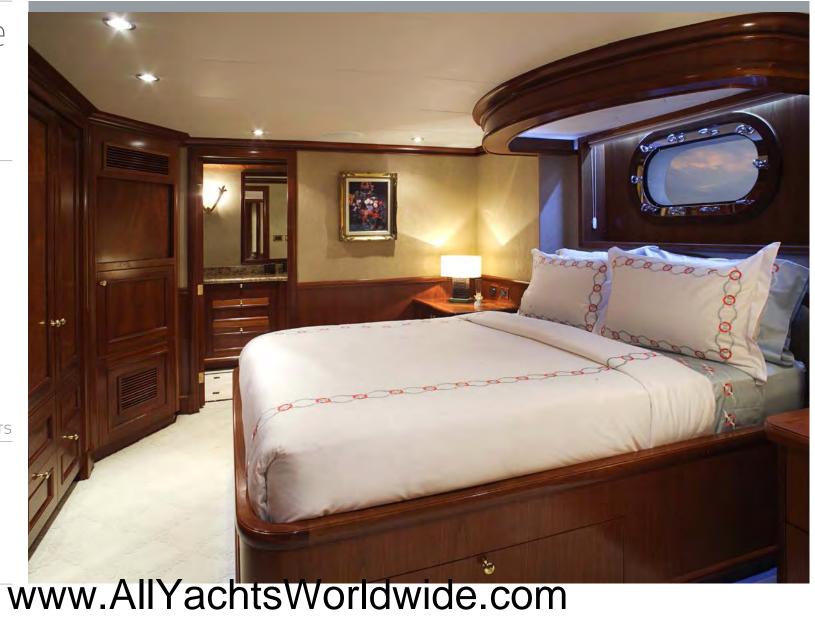

# M/Y Crowned Eagle



Designed with elegance and comfort, CROWNED EAGLE is brand new to the charter market. Her pristine condition is radiated throughout her 6 staterooms including the full beam, main deck master. Zero speed stabilizers enhance the luxury.

SPECIFICATIONS BUILDER BUILT/REFIT LENGTH M/FT CABINS GUESTS CREW CRUISING SPEED CRUISING AREA

RICHMOND YACHTS 2007 43.28 /142'00" 6 12 8 12 KNOTS CARIBBEAN



Main Salon



Upper Salon



Dining



Master Stateroom

43 28M/142'00"/RICHMOND YACHTS



Master Stateroom



#### www.AllYachtsWorldwide.com

Master Bathroom



43 28M/142'00"/RICHMOND YACHTS

Double Guest Stateroom



VIP Guest Stateroom

43 28M/142'00"/RICHMOND YACHTS



Twin Guest Stateroom

43 28M/142'00"/RICHMOND YACHTS



#### Hallway



#### Aft Deck

I. S. Washington www.AllYachtsWorldwide.com

Aft Deck

43 28M/142'00 $^{\prime\prime}/$  RICHMOND YACHTS



Aft Deck, Bar

43 28M/142'00"/RICHMOND YACHTS



Jacuzzi



Tenders and Toys



43 28M/142'00"/RICHMOND YACHTS

Tenders and Toys









UPPER DECK PLAN





www.AllYachtsWorldwide.com