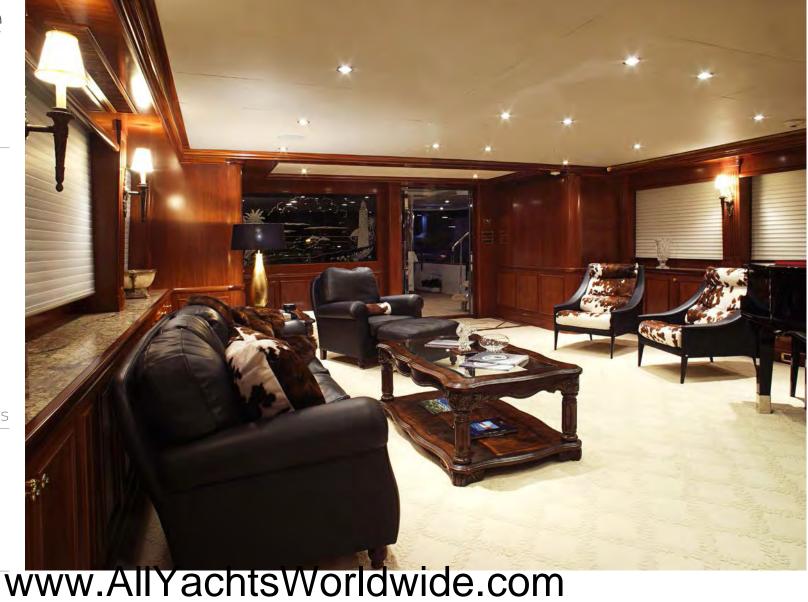

SPECIFICATIONS BUILDER BUILT/REFIT LENGTH M/FT CABINS GUESTS CREW CRUISING SPEED CRUISING AREA

RICHMOND YACHTS 2007 43.28 /142'00" 6 12 8 12 KNOTS CARIBBEAN

Main Salon

Upper Salon

Dining

Master Stateroom

43 28M/142'00"/RICHMOND YACHTS