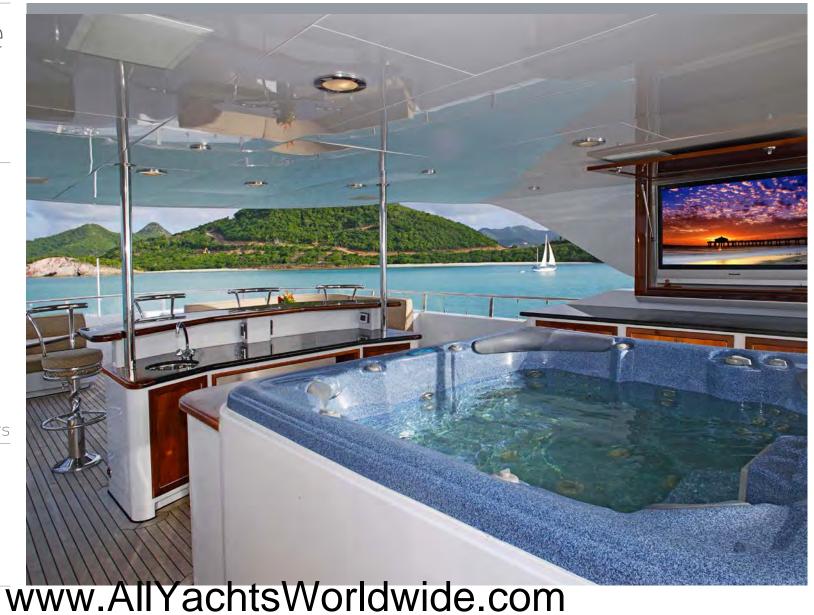

#### Aft Deck

I. S. Washington www.AllYachtsWorldwide.com

Aft Deck

43 28M/142'00 $^{\prime\prime}/$  RICHMOND YACHTS

Aft Deck, Bar

43 28M/142'00"/RICHMOND YACHTS

Jacuzzi

Tenders and Toys