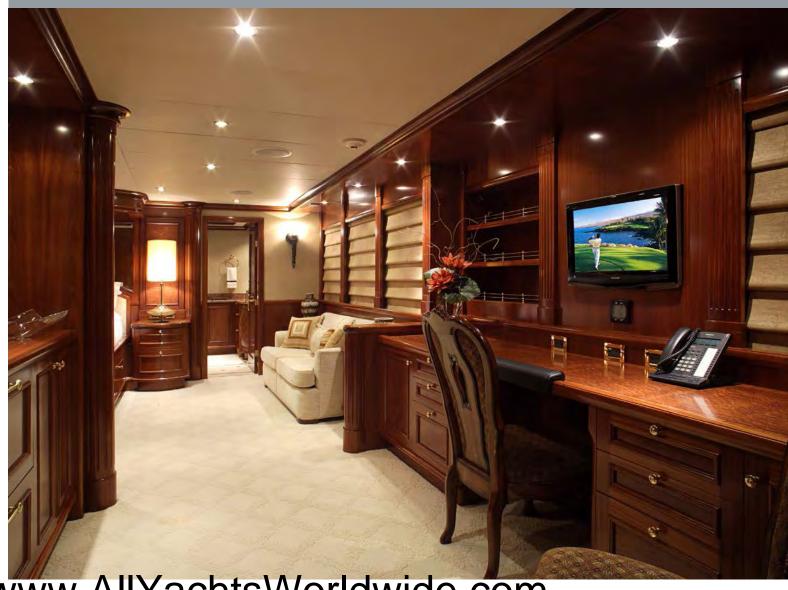

SPECIFICATIONS BUILDER BUILT/REFIT LENGTH M/FT CABINS GUESTS CREW CRUISING SPEED CRUISING AREA

RICHMOND YACHTS 2007 43.28 /142'00" 6 12 8 12 KNOTS CARIBBEAN

Main Salon

Upper Salon

Dining

Master Stateroom

43 28M/142'00"/RICHMOND YACHTS

#### Hallway