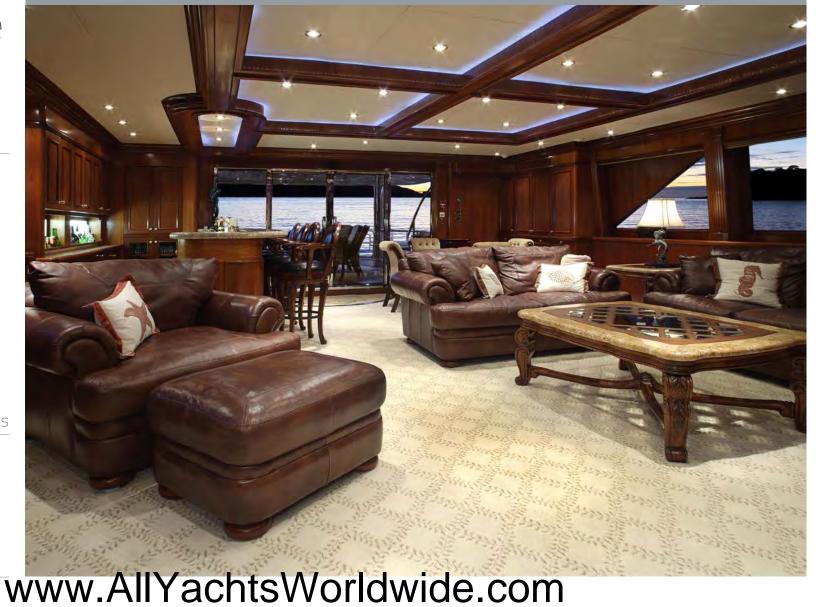

SPECIFICATIONS BUILDER BUILT/REFIT LENGTH M/FT CABINS GUESTS CREW CRUISING SPEED CRUISING AREA

RICHMOND YACHTS 2007 43.28 /142'00" 6 12 8 12 KNOTS CARIBBEAN

Main Salon

Upper Salon

Dining

Master Stateroom

43 28M/142'00"/RICHMOND YACHTS