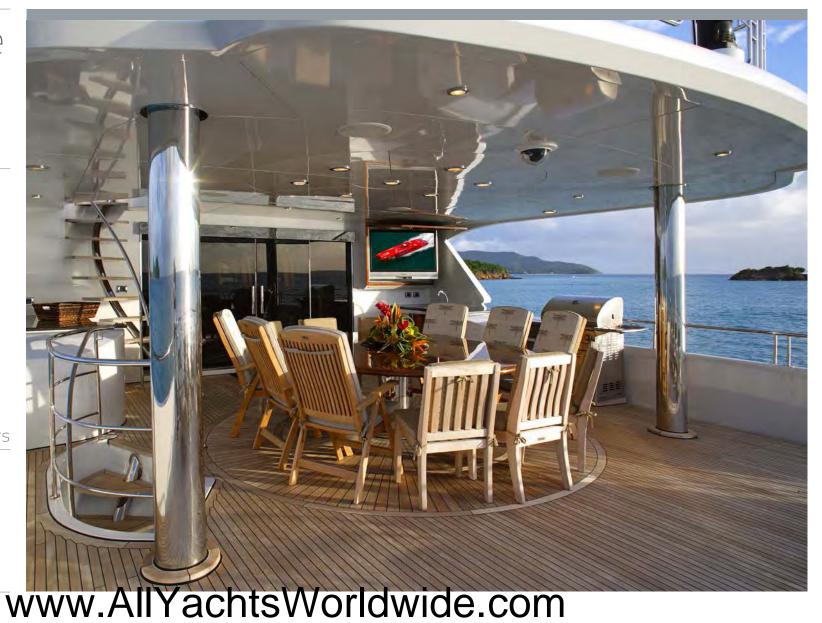

#### Aft Deck

I. S. Washington www.AllYachtsWorldwide.com

Aft Deck

43 28M/142'00 $^{\prime\prime}/$  RICHMOND YACHTS

Aft Deck, Bar

43 28M/142'00"/RICHMOND YACHTS

Jacuzzi

Tenders and Toys