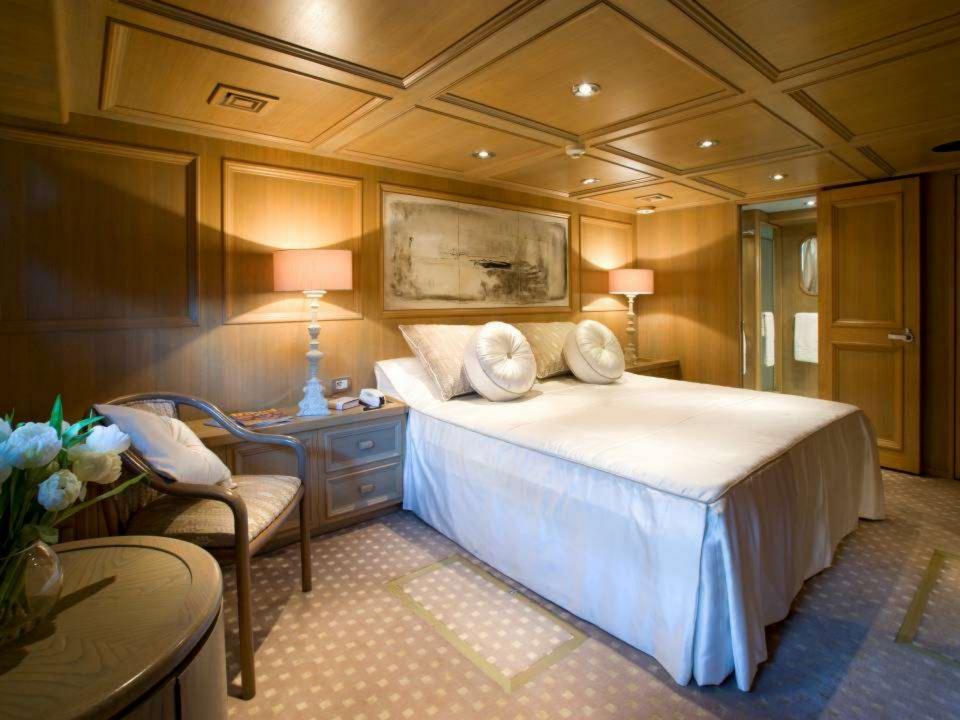

## **ACCOMMODATION**

Number of Cabins: 4

Total Guests (Sleeping): 8
Total Guests (Cruising): 12

Cabin Configuration: 3 Double, 1 Twin

Bed Configuration: 1 King

1 Queen1 Double

2 Single

Total Crew: 6