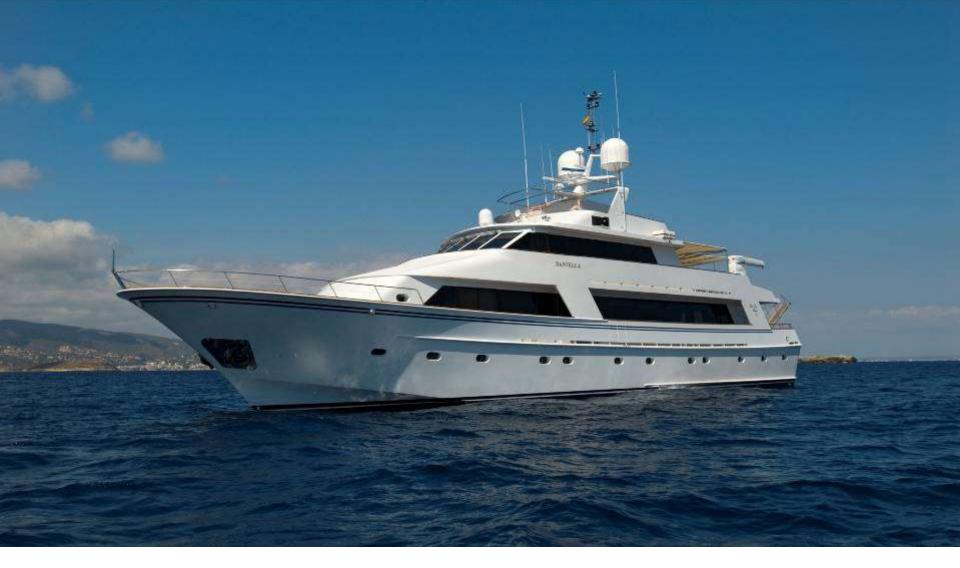

## DANIELLA

Lloyds Ships: 33.5m (109' 9"), 1987, 8 Guests.

## **SPECIFICATIONS**

Length: 33.50m (109' 9") Beam: 7.60m (24' 11")

Draft: 2.30m (7′ 6")

Year Built: 1987

Builder: Lloyds Ships

Flag: Malta

Port of Registry: Valetta

Cruising Speed: 12 knots