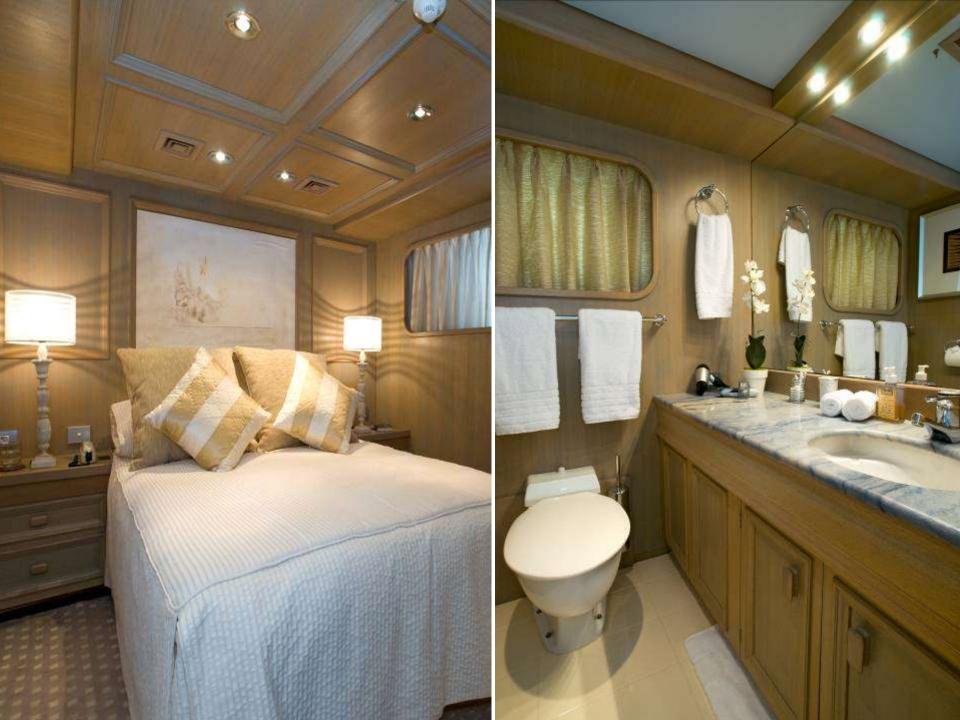

## **ACCOMMODATION**

Number of Cabins: 4

Total Guests (Sleeping): 8
Total Guests (Cruising): 12

Cabin Configuration: 3 Double, 1 Twin

Bed Configuration: 1 King

1 Queen1 Double

2 Single

Total Crew: 6