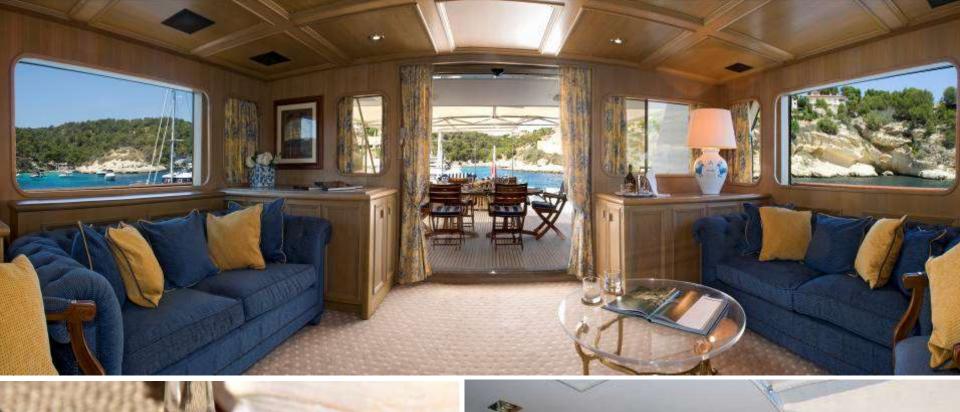

## DANIELLA

Lloyds Ships: 33.5m (109' 9"), 1987, 8 Guests.

## **SPECIFICATIONS**

Length: 33.50m (109' 9") Beam: 7.60m (24' 11")

Draft: 2.30m (7′ 6")

Year Built: 1987

Builder: Lloyds Ships

Flag: Malta

Port of Registry: Valetta

Cruising Speed: 12 knots

## **ACCOMMODATION**

Number of Cabins: 4

Total Guests (Sleeping): 8
Total Guests (Cruising): 12

Cabin Configuration: 3 Double, 1 Twin

Bed Configuration: 1 King

1 Queen1 Double

2 Single

Total Crew: 6