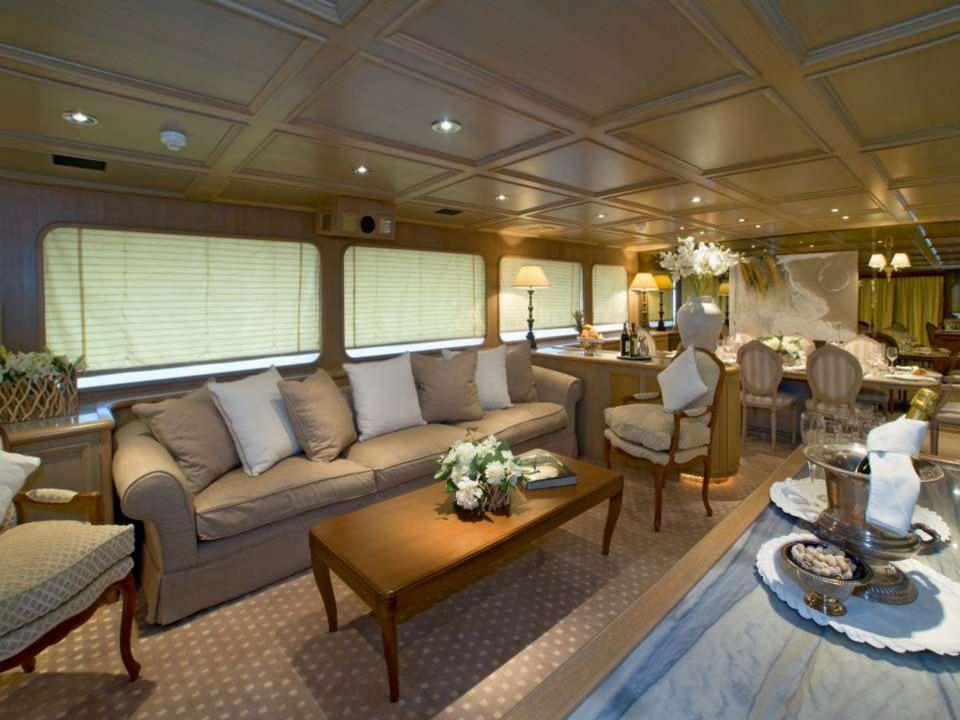

## DANIELLA

Lloyds Ships: 33.5m (109' 9"), 1987, 8 Guests.

## **SPECIFICATIONS**

Length: 33.50m (109' 9") Beam: 7.60m (24' 11")

Draft: 2.30m (7′ 6")

Year Built: 1987

Builder: Lloyds Ships

Flag: Malta

Port of Registry: Valetta

Cruising Speed: 12 knots

## **ACCOMMODATION**

Number of Cabins: 4

Total Guests (Sleeping): 8
Total Guests (Cruising): 12

Cabin Configuration: 3 Double, 1 Twin

Bed Configuration: 1 King

1 Queen1 Double

2 Single

Total Crew: 6