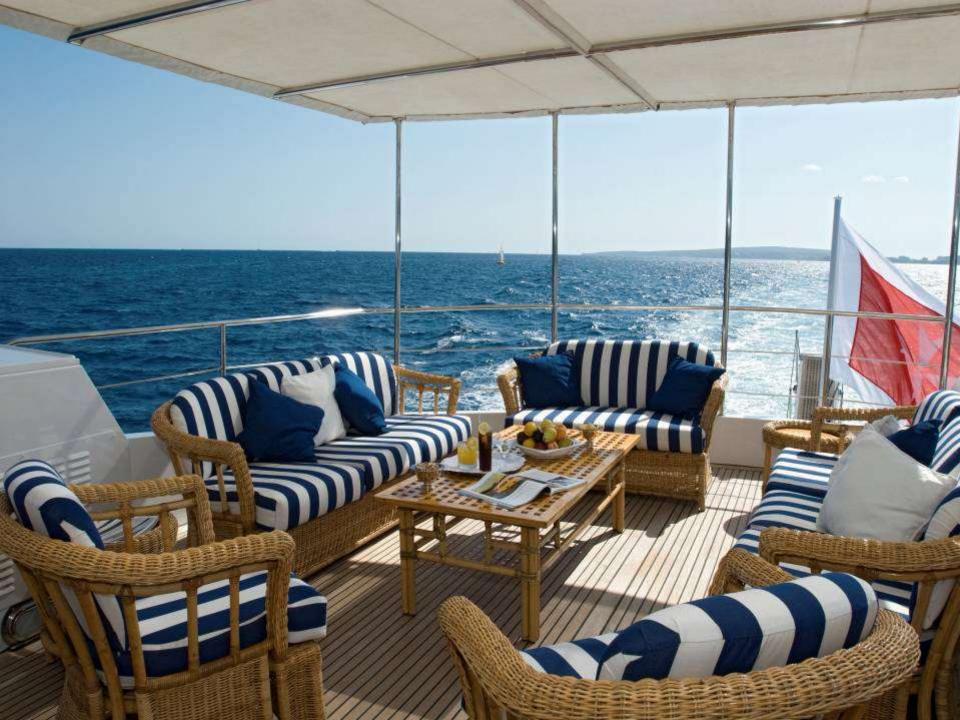

## **TENDERS, TOYS & EQUIPMENT**

Novurania MX460, 90hp Yamaha

Water ski

Wakeboard

Donut

Snorkel

Three built-in private cinemas with satellite

decoders

Playstation in cabin & saloon

lpod connectivity