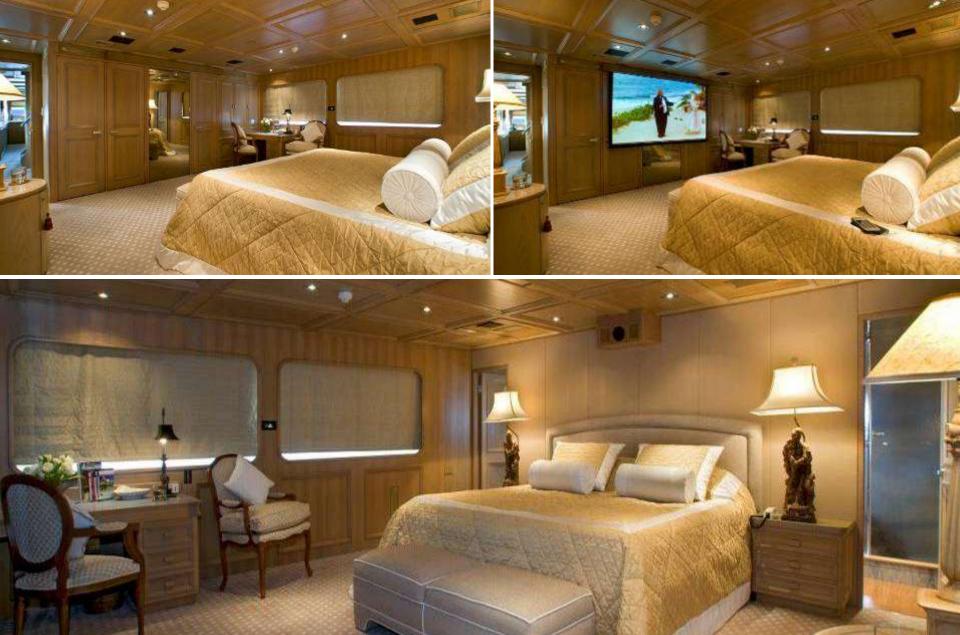

## **ACCOMMODATION**

Number of Cabins: 4

Total Guests (Sleeping): 8
Total Guests (Cruising): 12

Cabin Configuration: 3 Double, 1 Twin

Bed Configuration: 1 King

1 Queen1 Double

2 Single

Total Crew: 6