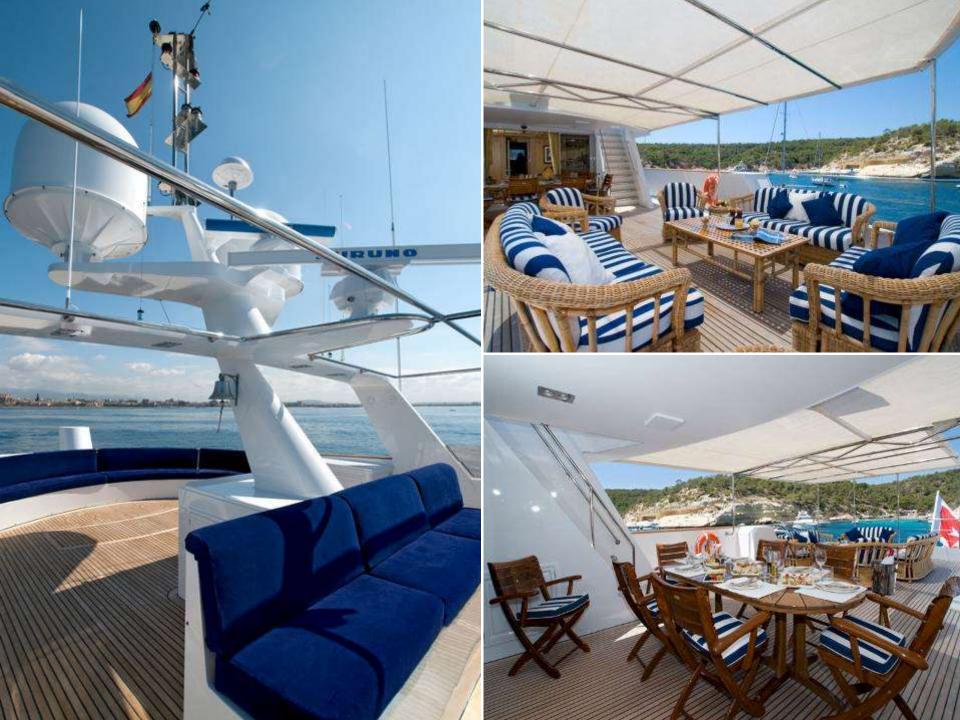

## **TENDERS, TOYS & EQUIPMENT**

Novurania MX460, 90hp Yamaha

Water ski

Wakeboard

Donut

Snorkel

Three built-in private cinemas with satellite

decoders

Playstation in cabin & saloon

lpod connectivity