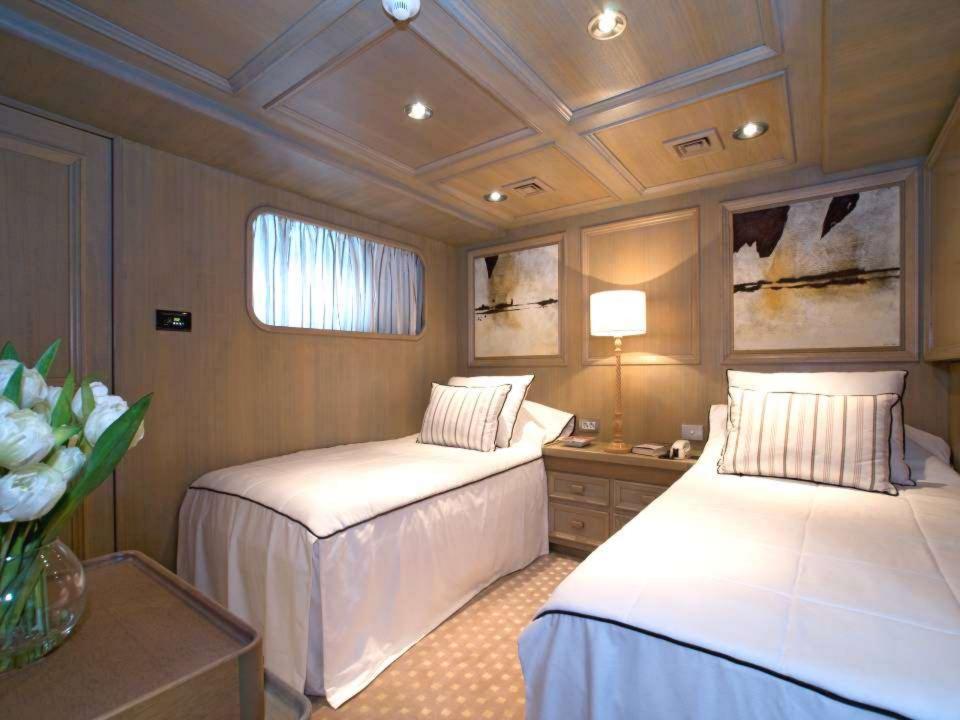

## **ACCOMMODATION**

Number of Cabins: 4

Total Guests (Sleeping): 8
Total Guests (Cruising): 12

Cabin Configuration: 3 Double, 1 Twin

Bed Configuration: 1 King

1 Queen1 Double

2 Single

Total Crew: 6