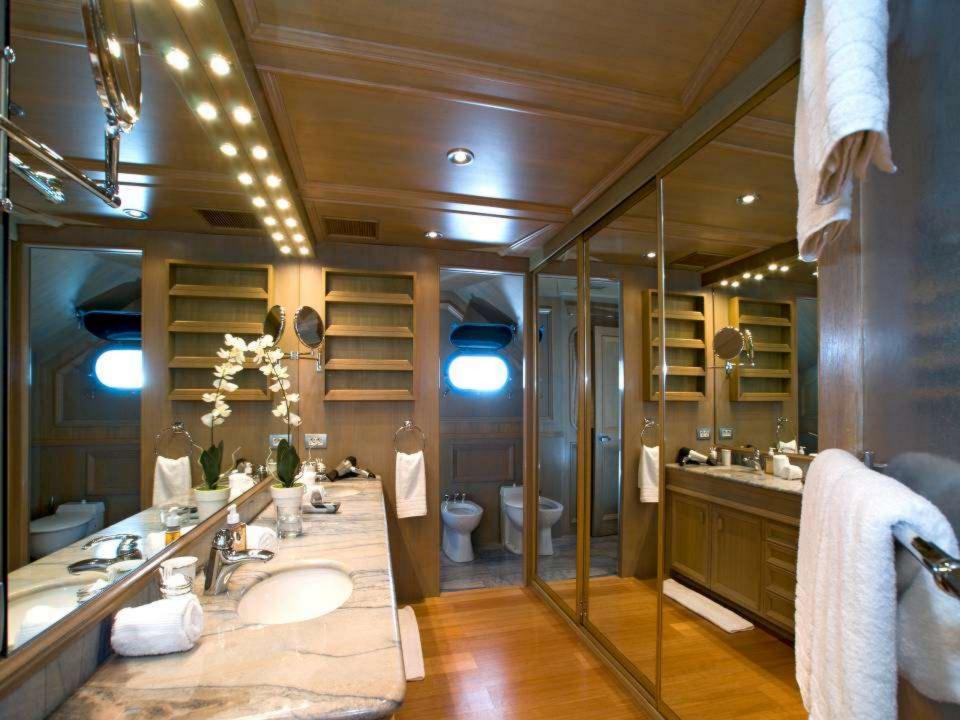

## **ACCOMMODATION**

Number of Cabins: 4

Total Guests (Sleeping): 8
Total Guests (Cruising): 12

Cabin Configuration: 3 Double, 1 Twin

Bed Configuration: 1 King

1 Queen1 Double

2 Single

Total Crew: 6