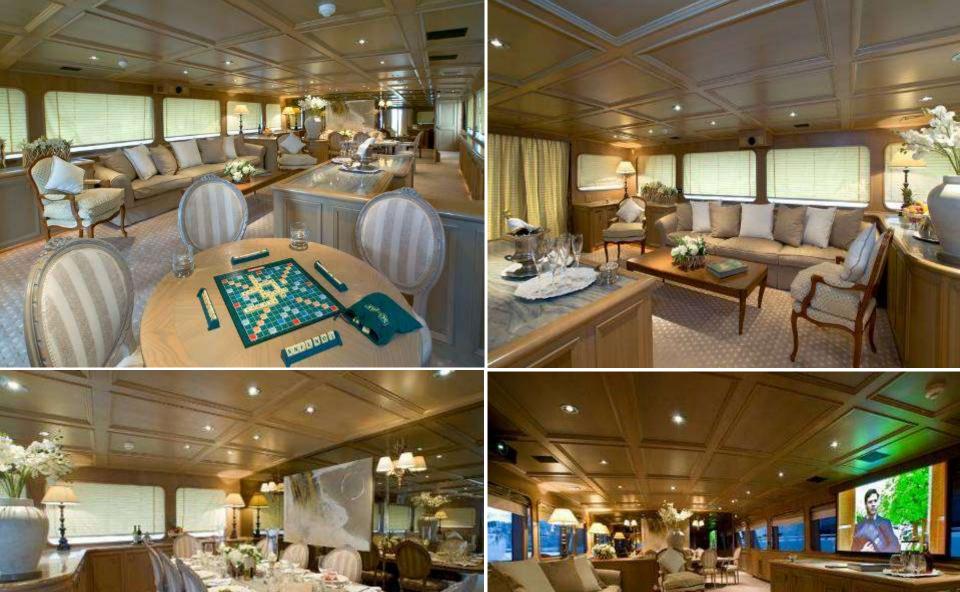

## DANIELLA

Lloyds Ships: 33.5m (109' 9"), 1987, 8 Guests.

## **SPECIFICATIONS**

Length: 33.50m (109' 9") Beam: 7.60m (24' 11")

Draft: 2.30m (7′ 6")

Year Built: 1987

Builder: Lloyds Ships

Flag: Malta

Port of Registry: Valetta

Cruising Speed: 12 knots

## **ACCOMMODATION**

Number of Cabins: 4

Total Guests (Sleeping): 8
Total Guests (Cruising): 12

Cabin Configuration: 3 Double, 1 Twin

Bed Configuration: 1 King

1 Queen1 Double

2 Single

Total Crew: 6

## **TENDERS, TOYS & EQUIPMENT**

Novurania MX460, 90hp Yamaha

Water ski

Wakeboard

Donut

Snorkel

Three built-in private cinemas with satellite

decoders

Playstation in cabin & saloon

lpod connectivity