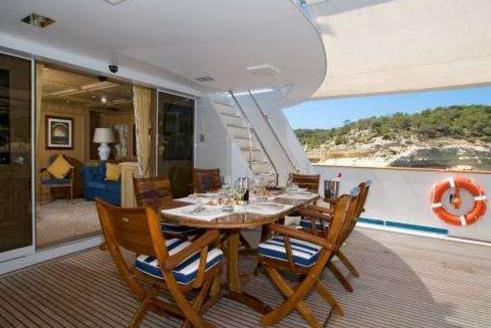

## DANIELLA

Lloyds Ships: 33.5m (109' 9"), 1987, 8 Guests.

## **SPECIFICATIONS**

Length: 33.50m (109' 9") Beam: 7.60m (24' 11")

Draft: 2.30m (7′ 6")

Year Built: 1987

Builder: Lloyds Ships

Flag: Malta

Port of Registry: Valetta

Cruising Speed: 12 knots

## **ACCOMMODATION**

Number of Cabins: 4

Total Guests (Sleeping): 8
Total Guests (Cruising): 12

Cabin Configuration: 3 Double, 1 Twin

Bed Configuration: 1 King

1 Queen1 Double

2 Single

Total Crew: 6