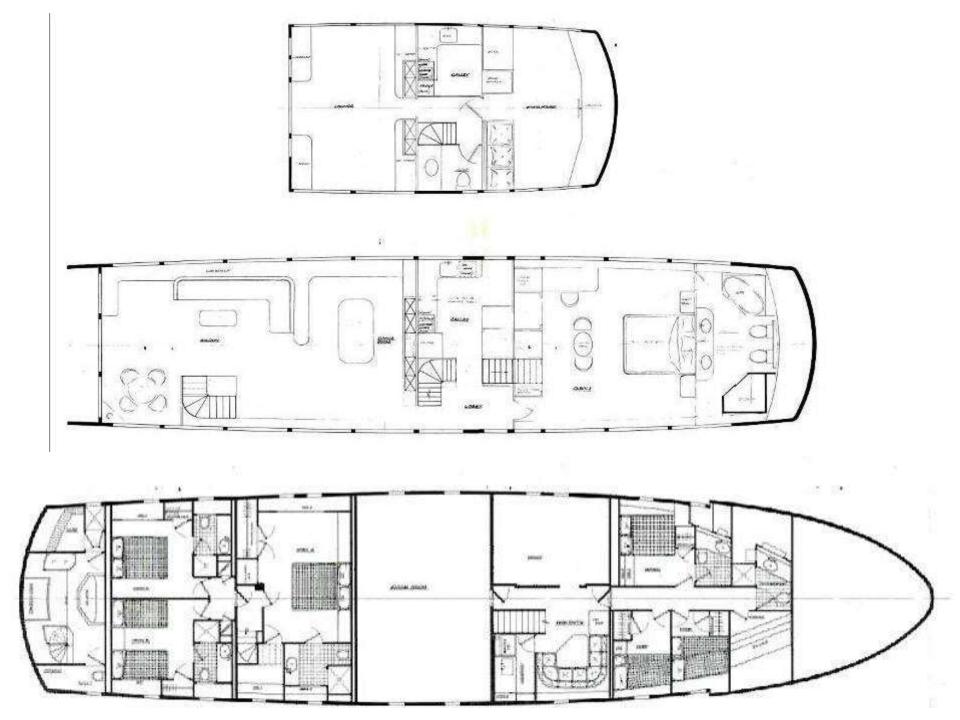

## **ACCOMMODATION**

Number of Cabins: 4

Total Guests (Sleeping): 8
Total Guests (Cruising): 12

Cabin Configuration: 3 Double, 1 Twin

Bed Configuration: 1 King

1 Queen1 Double

2 Single

Total Crew: 6