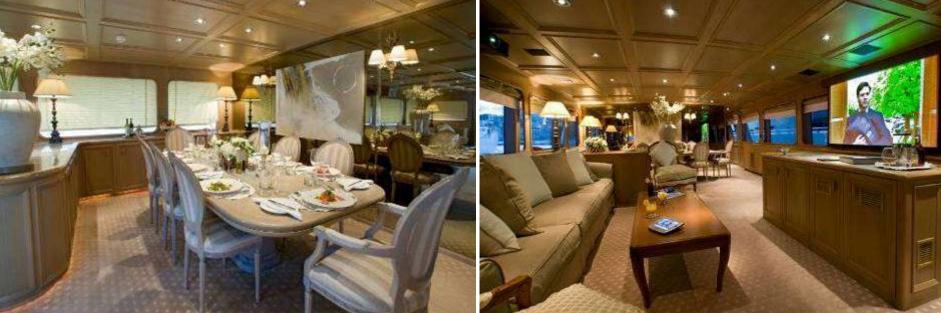

## **ACCOMMODATION**

Number of Cabins: 4

Total Guests (Sleeping): 8
Total Guests (Cruising): 12

Cabin Configuration: 3 Double, 1 Twin

Bed Configuration: 1 King

1 Queen1 Double

2 Single

Total Crew: 6

## **TENDERS, TOYS & EQUIPMENT**

Novurania MX460, 90hp Yamaha

Water ski

Wakeboard

Donut

Snorkel

Three built-in private cinemas with satellite

decoders

Playstation in cabin & saloon

lpod connectivity