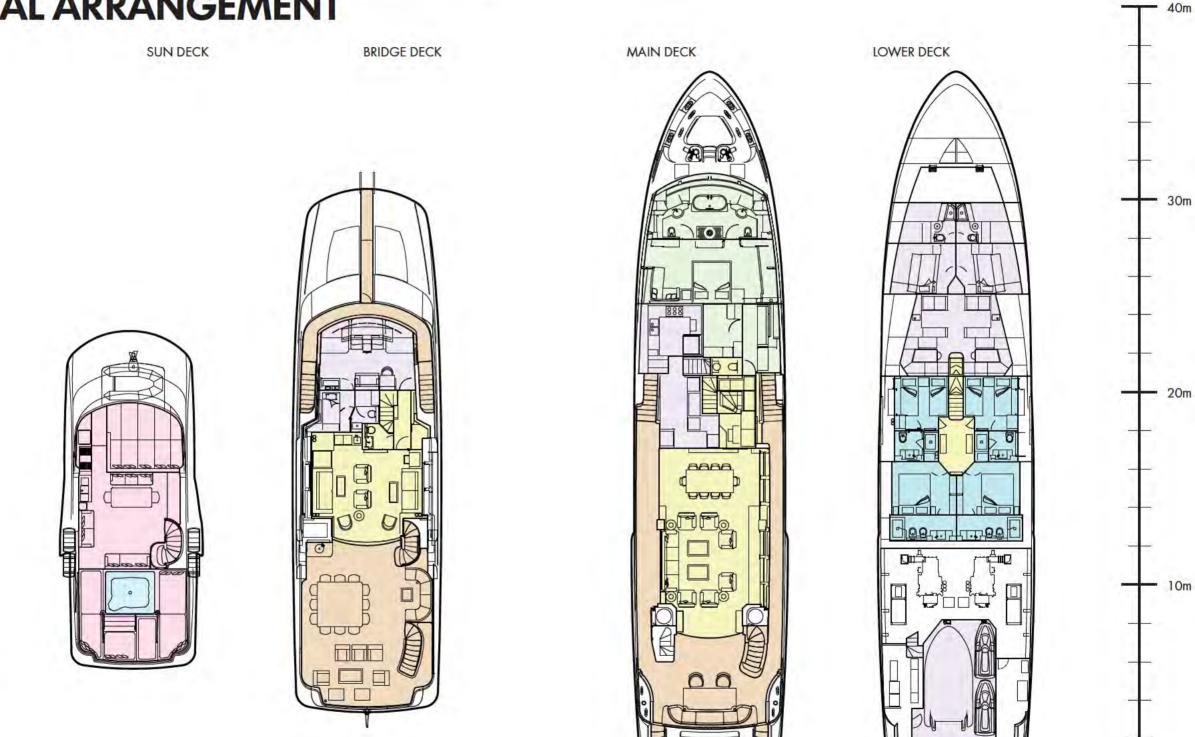

### **GENERAL ARRANGEMENT**

Om

KEY

Deck

Guest Areas

Sun Deck

Owner's Cabin

Guest Cabins

Crew Areas