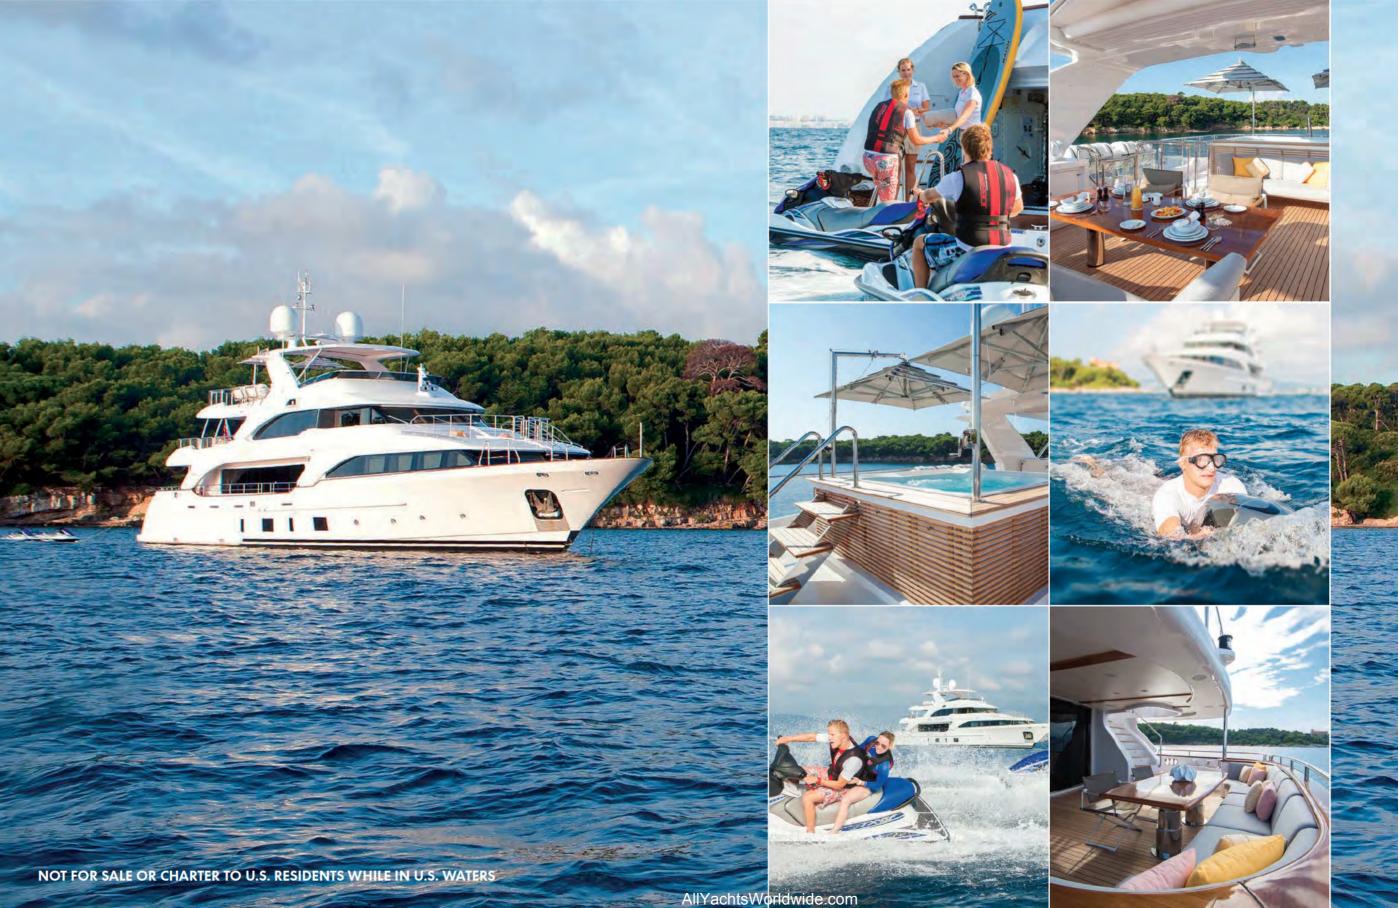

### BUILT 2013

LENGTH 36.9M (121.1FT)

**BEAM** 8.2M (26.9FT)

DRAFT 2.3M (7.5FT)

**GUESTS** 10 / 12 IN 5 CABINS CREW

> GRT 298

7

SPEED Kawasaki 15.5 KNOTS (MAX)

ENGINES 2 X 1450 HP MTU

DYNAR

R.1 . . .

10

NOT FOR SALE OR CHARTER TO U.S. RESIDENTS WHILE IN U.S. WATERS

AllYachtsWorldwide.com

00

DINING