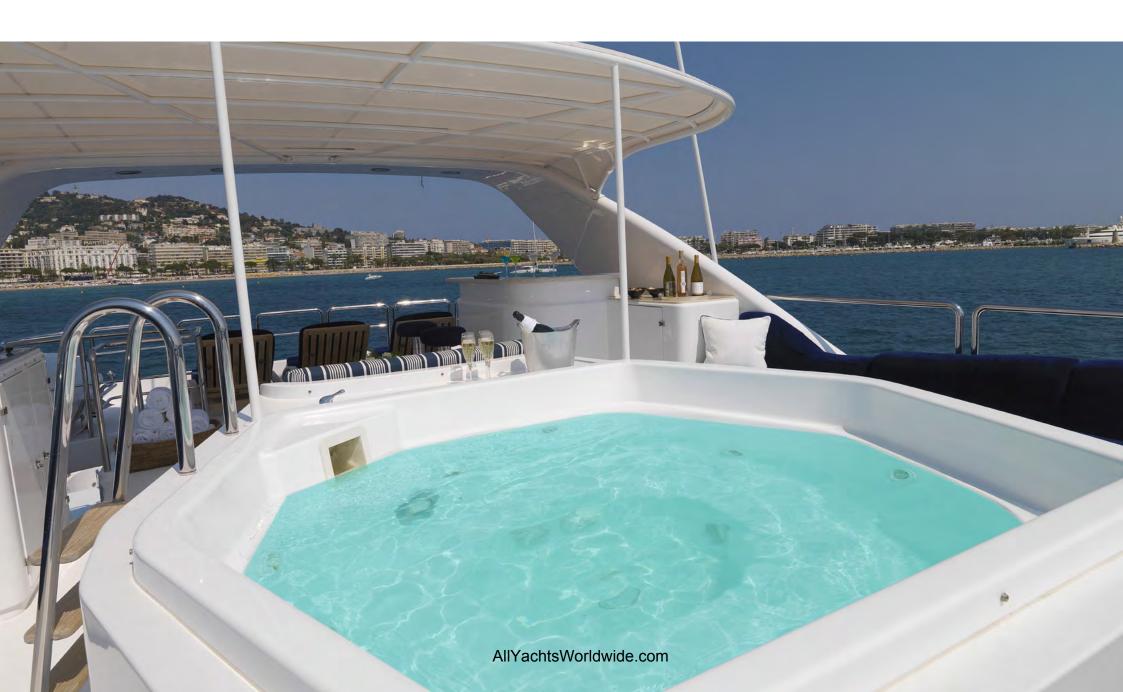

#### M/Y ENCHANTRESS

YOUR NEW HOLIDAY HOME

ENCHANTRESS is beloved by her Owners and Charterers because she has the style and space of a larger yacht and yet the length and draft that allow for greater flexibility when it comes to anchoring closer to shore. Inside she is finished with classically styled furniture; outdoor spaces include dining on all three deck levels, a Jacuzzi, a bar and wonderful areas for sunbathing and chilling out.

#### **SPECIFICATION**

Benetti Classic

Length 35.00m

Year Built 2002 / Refit 2009 Accommodation 10 Guests in 5 Cabins

(3 Double, 2 Twin)

Cruising speed 12 knots

Features Jacuzzi on sundeck,

wide range of water toys