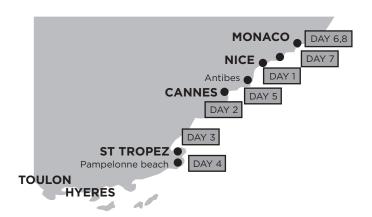

### M/Y ENCHANTRESS 1 WEEK SAMPLE ITINERARY

Day 2 Cannes and Lerins islands

Day 3 St Tropez and Cave du Roi

Day 4 Pampelonne beach and Club 55

Day 5 Antibes and Juan les Pins

Day 6 Monaco and Monte Carlo Casino

Day 7 Cap d'Ail and La Mala beach

Day 8 Drop off in Monaco