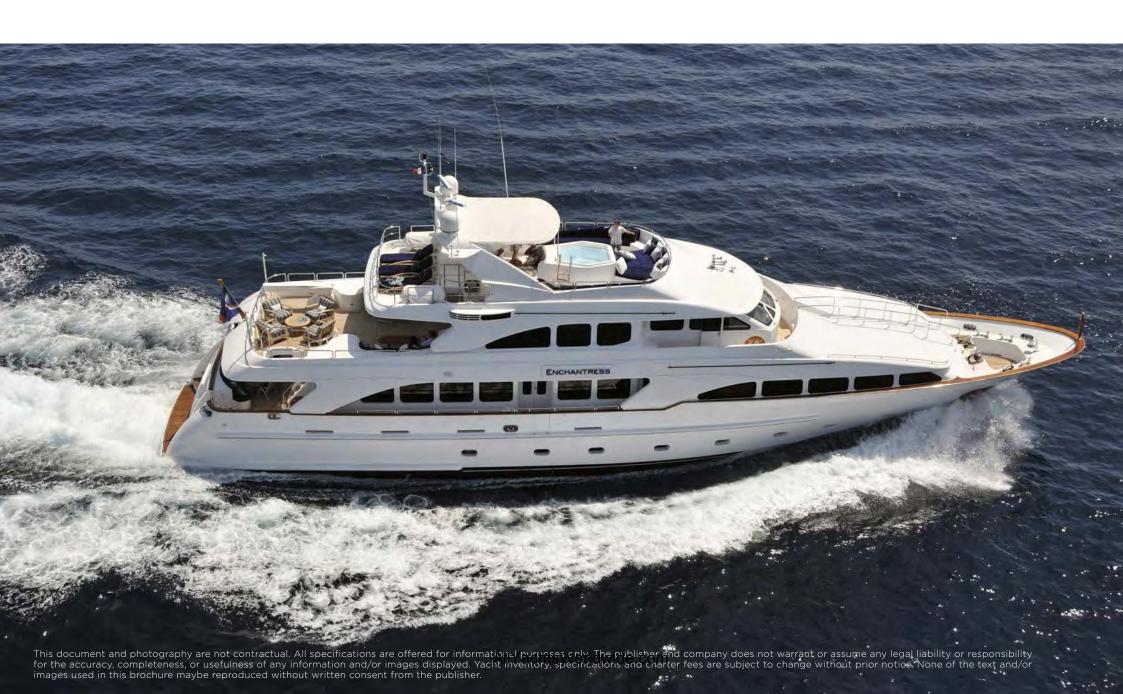

### M/Y ENCHANTRESS 35M BENETTI CLASSIC

YOUR NEW HOLIDAY HOME ON THE RIVIERA

#### M/Y ENCHANTRESS

YOUR NEW HOLIDAY HOME

ENCHANTRESS is beloved by her Owners and Charterers because she has the style and space of a larger yacht and yet the length and draft that allow for greater flexibility when it comes to anchoring closer to shore. Inside she is finished with classically styled furniture; outdoor spaces include dining on all three deck levels, a Jacuzzi, a bar and wonderful areas for sunbathing and chilling out.

#### **SPECIFICATION**

Benetti Classic

Length 35.00m

Year Built 2002 / Refit 2009 Accommodation 10 Guests in 5 Cabins

(3 Double, 2 Twin)

Cruising speed 12 knots

Features Jacuzzi on sundeck,

wide range of water toys