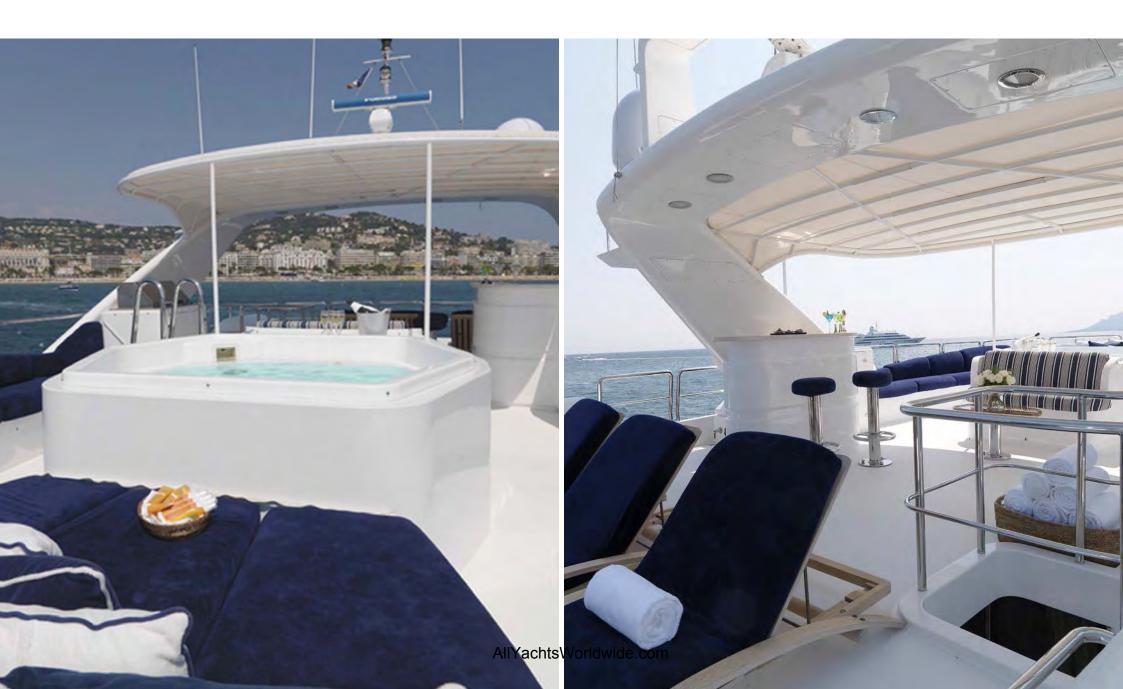

#### M/Y ENCHANTRESS

YOUR NEW HOLIDAY HOME

ENCHANTRESS is beloved by her Owners and Charterers because she has the style and space of a larger yacht and yet the length and draft that allow for greater flexibility when it comes to anchoring closer to shore. Inside she is finished with classically styled furniture; outdoor spaces include dining on all three deck levels, a Jacuzzi, a bar and wonderful areas for sunbathing and chilling out.

#### **SPECIFICATION**

Benetti Classic

Length 35.00m

Year Built 2002 / Refit 2009 Accommodation 10 Guests in 5 Cabins

(3 Double, 2 Twin)

Cruising speed 12 knots

Features Jacuzzi on sundeck,

wide range of water toys