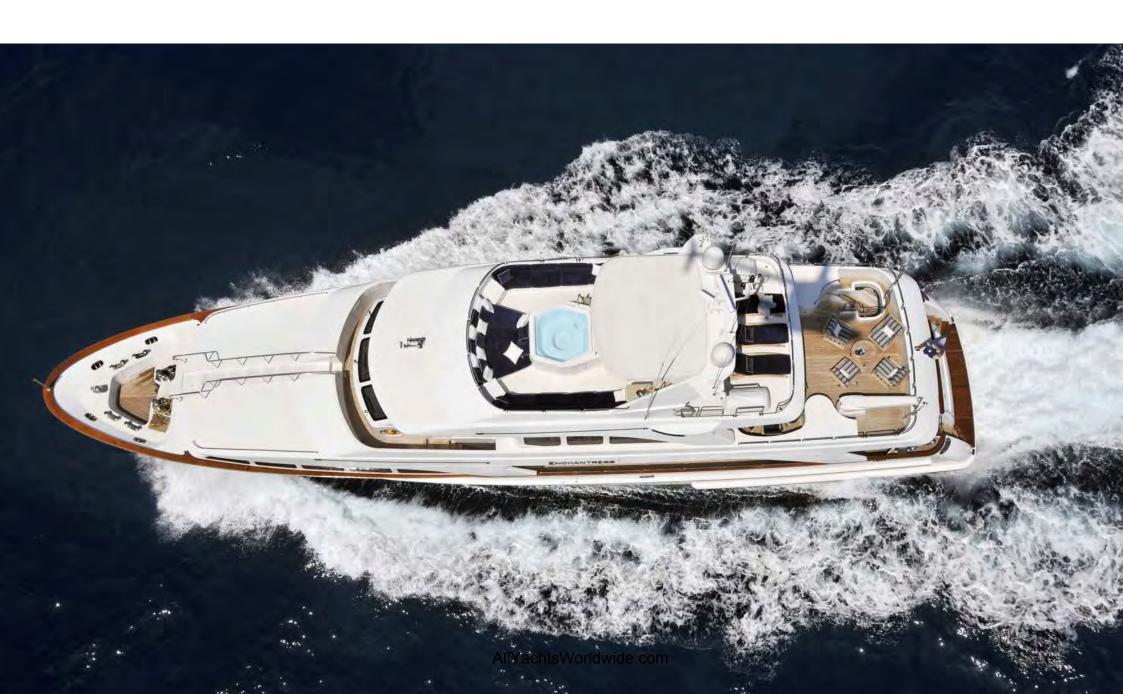

#### M/Y ENCHANTRESS

YOUR NEW HOLIDAY HOME

ENCHANTRESS is beloved by her Owners and Charterers because she has the style and space of a larger yacht and yet the length and draft that allow for greater flexibility when it comes to anchoring closer to shore. Inside she is finished with classically styled furniture; outdoor spaces include dining on all three deck levels, a Jacuzzi, a bar and wonderful areas for sunbathing and chilling out.

#### **SPECIFICATION**

Benetti Classic

Length 35.00m

Year Built 2002 / Refit 2009 Accommodation 10 Guests in 5 Cabins

(3 Double, 2 Twin)

Cruising speed 12 knots

Features Jacuzzi on sundeck,

wide range of water toys