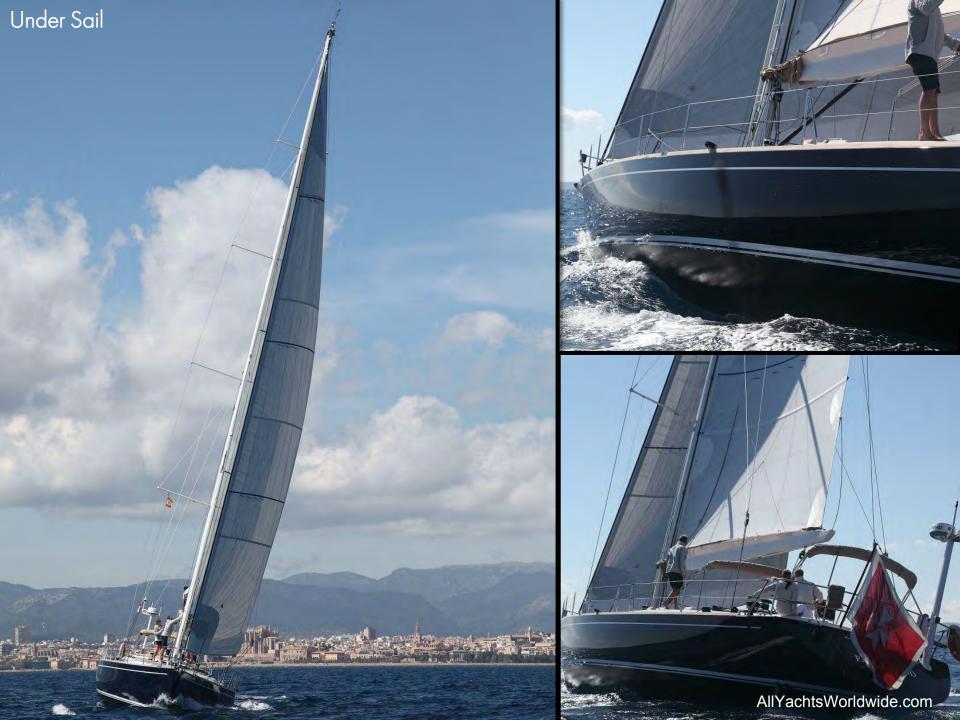

## SPECIFICATIONS - Farr 72

Length: 21.89m (71' 10") Beam: 5.75m (18' 10") Draft: 2.80m (9' 2") Year Built: 1996 Builder: Southern Wind Shipyard Naval Architect: Farr Yacht Design

Guest Accommodation: