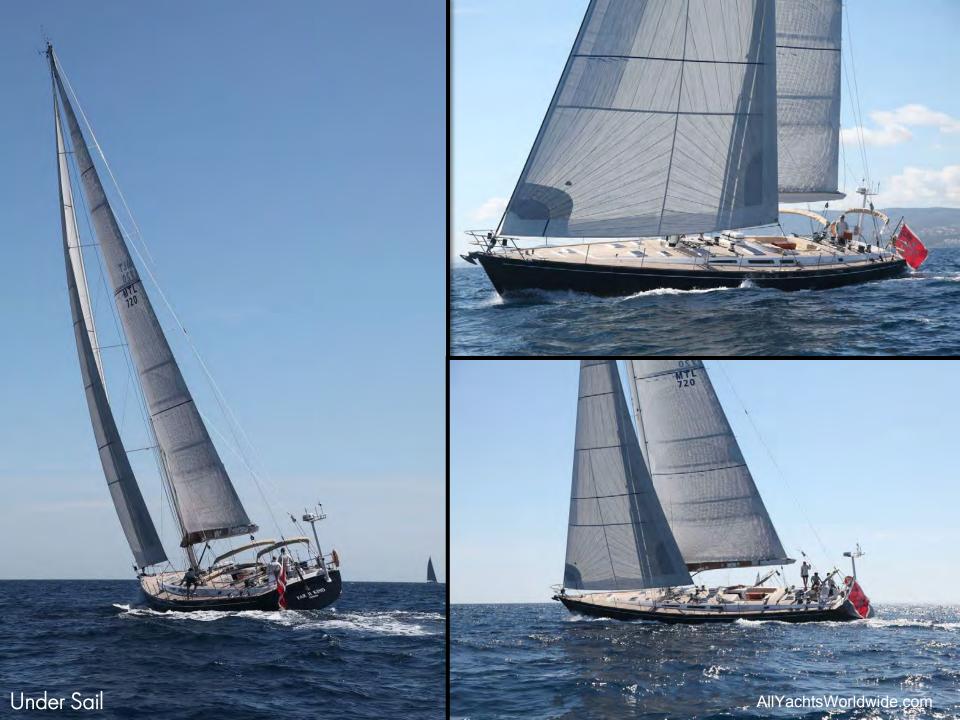

## SPECIFICATIONS - Farr 72

Length: 21.89m (71' 10") Beam: 5.75m (18' 10") Draft: 2.80m (9' 2") Year Built: 1996 Builder: Southern Wind Shipyard Naval Architect: Farr Yacht Design

Guest Accommodation: