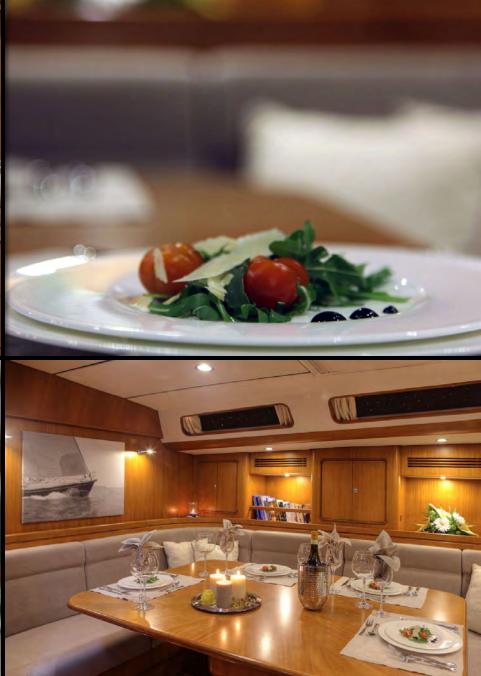

Southern Wind Shipyard: 21.89m/71'10"ft, 6 guests

AllYachtsWorldwide.com

L'AN

0

Dining Area

AllYachtsWorldwide.com