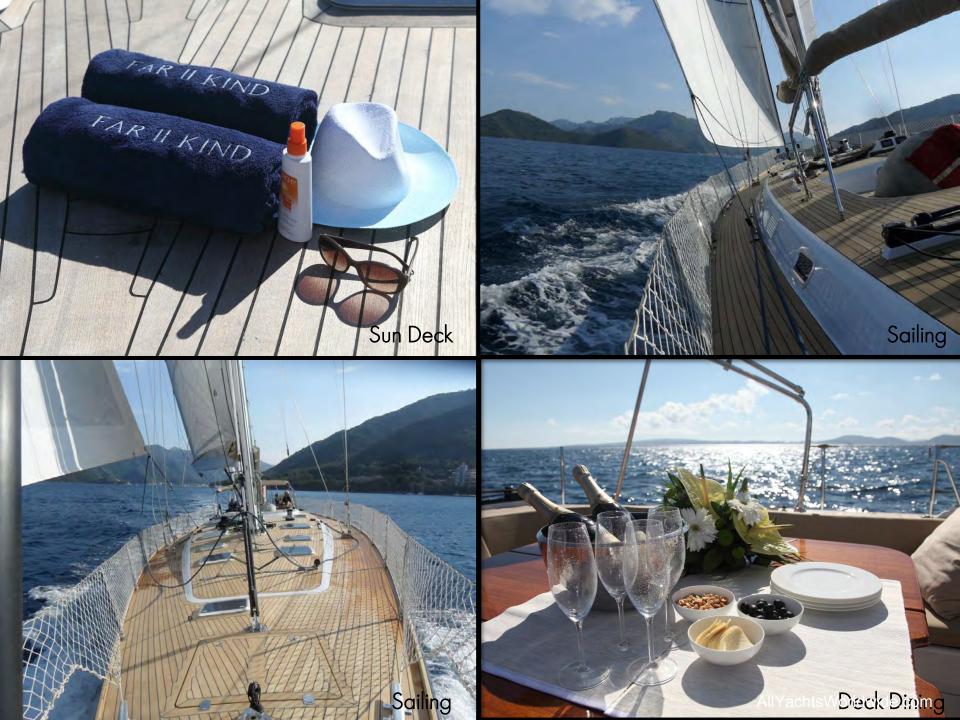

## TENDERS, TOYS & EQUIPMENT

Tenders & Toys:

- 3.2m Zodiac with 20HP 2-stroke outboard
- Children's Wakeboard, Waterskis, and Fishing Equipment
- Tow Donught
- Other toys upon request
- 32" TV with Apple TV and DVD in Saloon