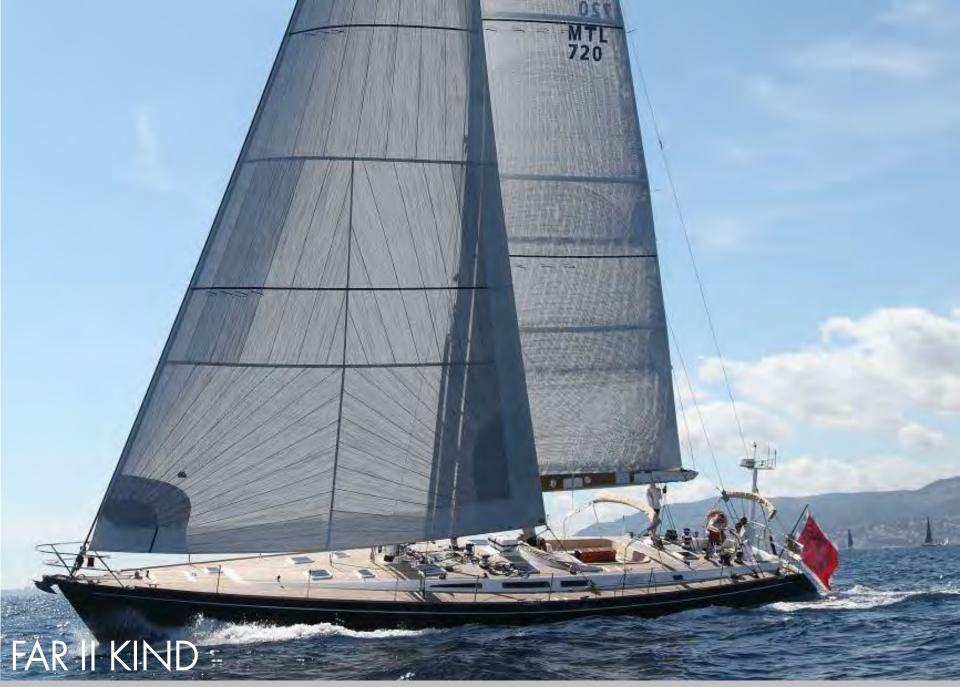

## SPECIFICATIONS - Farr 72

Length: 21.89m (71' 10") Beam: 5.75m (18' 10") Draft: 2.80m (9' 2") Year Built: 1996 Builder: Southern Wind Shipyard Naval Architect: Farr Yacht Design

Guest Accommodation: