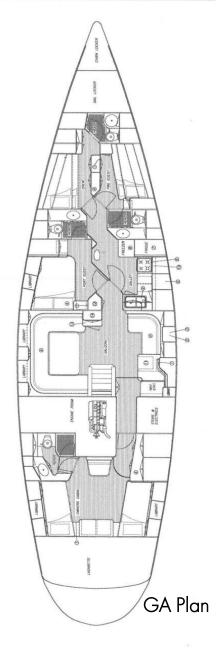

## SPECIFICATIONS - Farr 72

Length: 21.89m (71' 10") Beam: 5.75m (18' 10") Draft: 2.80m (9' 2") Year Built: 1996 Builder: Southern Wind Shipyard Naval Architect: Farr Yacht Design

Guest Accommodation:

## 3 Cabins for 6 guests / 8 cruising

- Master cabin (aft): 2 x small double beds (both 120cm x 206cm)
- VIP cabin (midships port): 1 x double bed (149cm x 197cm)
- Guest (forward starboard): 2 x single bunk beds (upper 80cm x 201cm) & (lower 72cm x 200cm)

## Total Crew: 2

(Optional 3<sup>rd</sup> crew member on request - using the forward guest cabin)