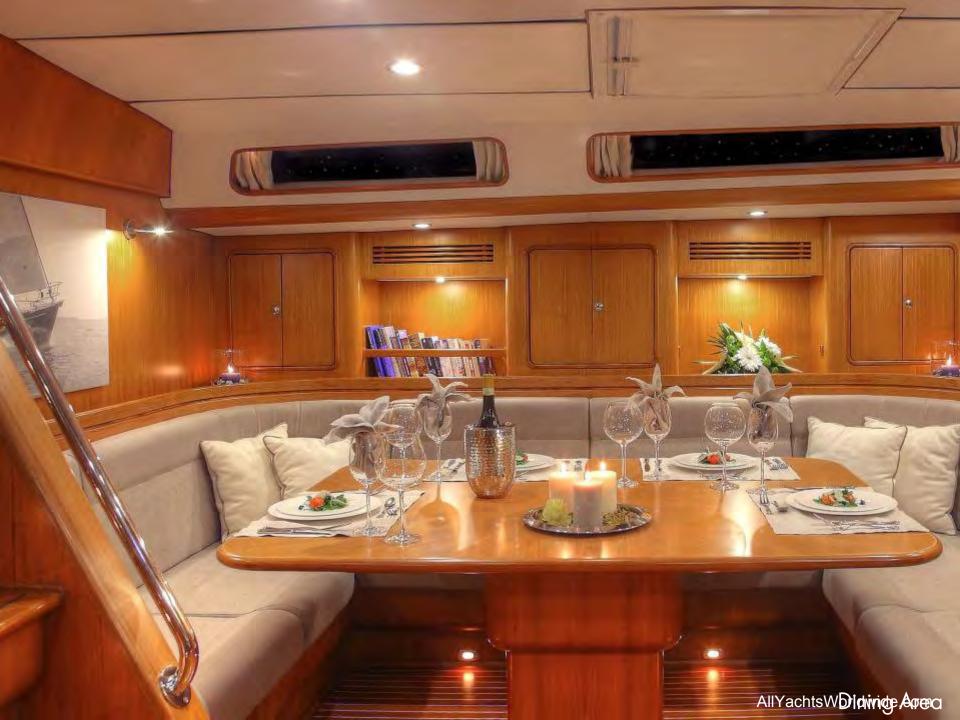

Southern Wind Shipyard: 21.89m/71'10"ft, 6 guests

AllYachtsWorldwide.com

L'AN

0

Dining Area

AllYachtsWorldwide.com