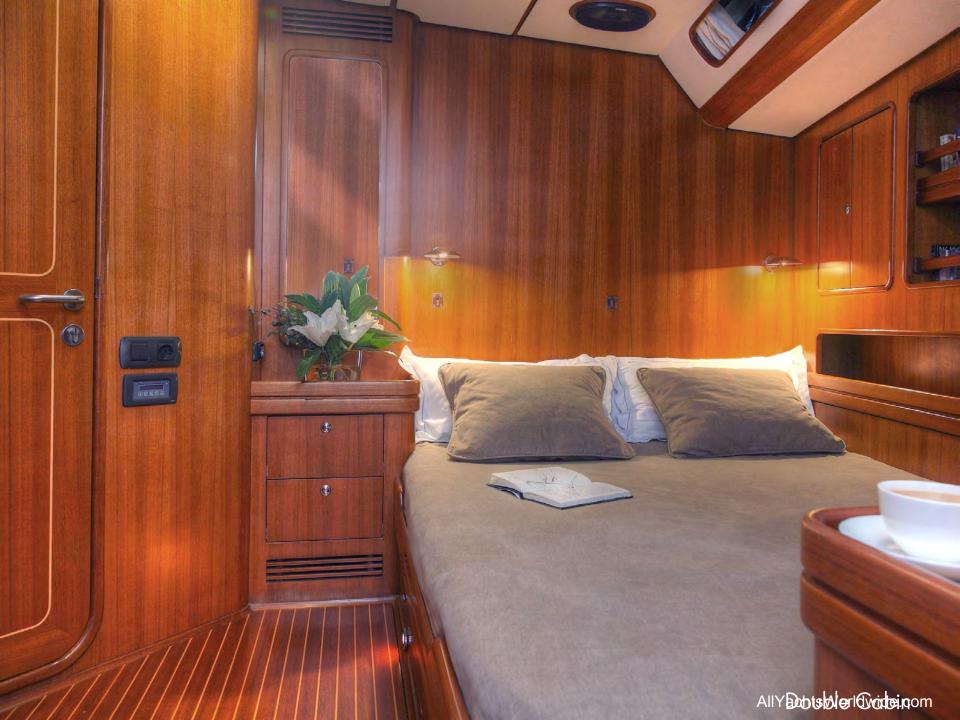

## 3 Cabins for 6 guests / 8 cruising

- Master cabin (aft): 2 x small double beds (both 120cm x 206cm)
- VIP cabin (midships port): 1 x double bed (149cm x 197cm)
- Guest (forward starboard): 2 x single bunk beds (upper 80cm x 201cm) & (lower 72cm x 200cm)