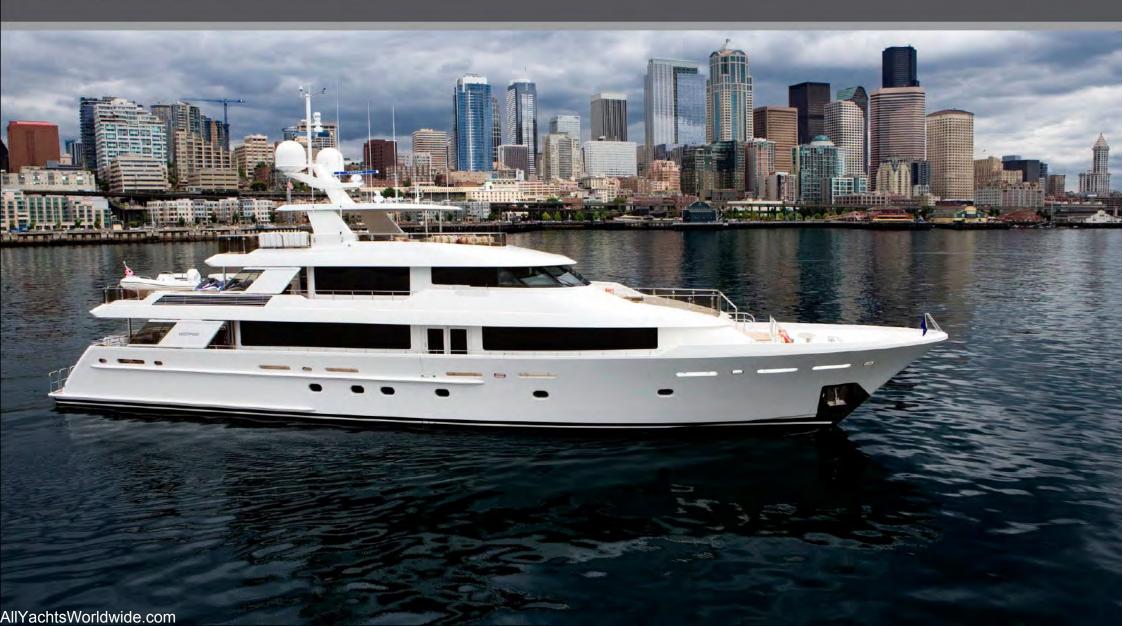

# FAR NIENTE 130

# 39.62M/130'00"

| SPECIFICATION        |                     |
|----------------------|---------------------|
| BUILDER              | WESTPORT            |
| BUILT                | 2014                |
| BEAM (M∕FT)          | 7.98M/26'02"        |
| CABINS               | 5                   |
| GUESTS               | 10                  |
| CREW                 | 7                   |
| CRUISING SPEED       | 12 KNOTS            |
| WINTER CRUISING AREA | CARIBBEAN           |
| SUMMER CRUISING AREA | BAHAMAS/NEW ENGLAND |