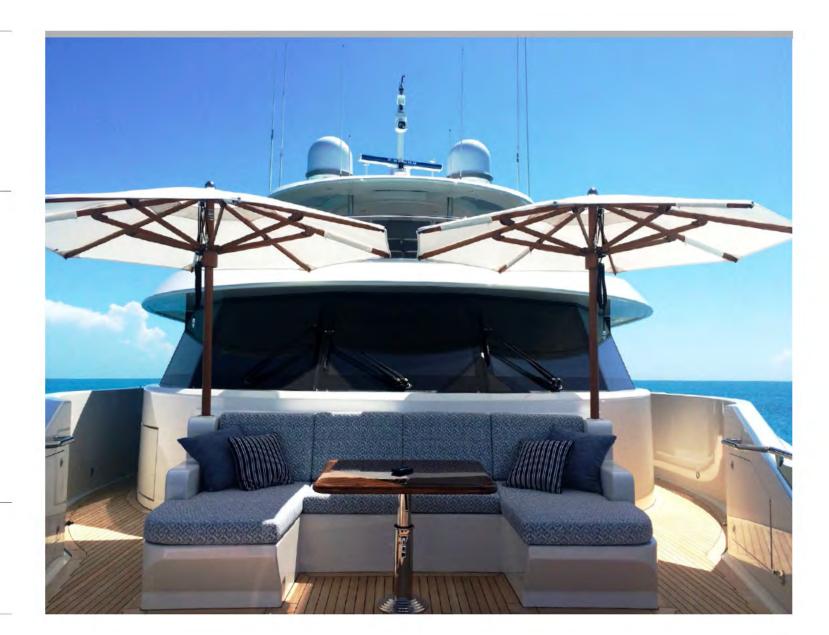

Dining

Main Deck Aft

Master Stateroom

Jacuzzi

Seating Area with Umbrellas

Forward Sunbeds