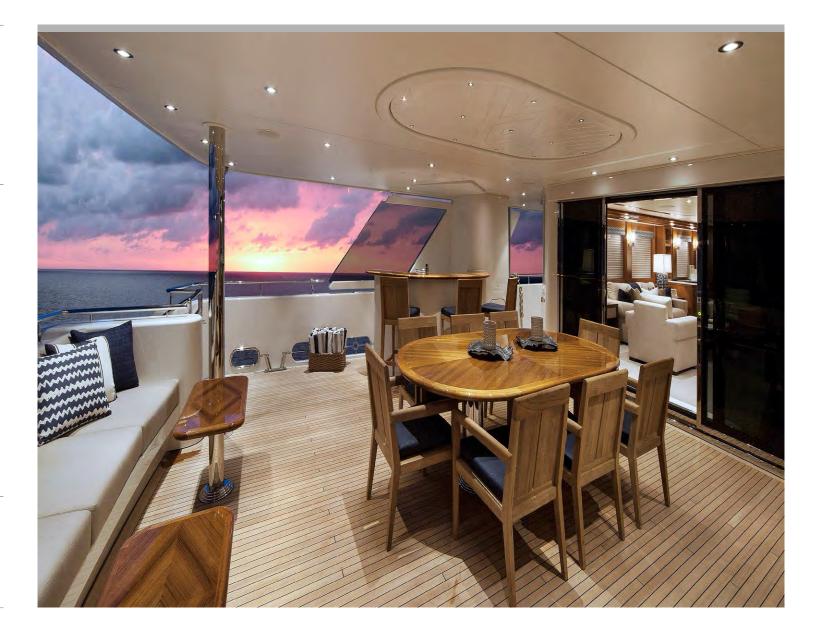

Dining

Main Deck Aft

Master Stateroom

Jacuzzi

Seating Area with Umbrellas

Forward Sunbeds