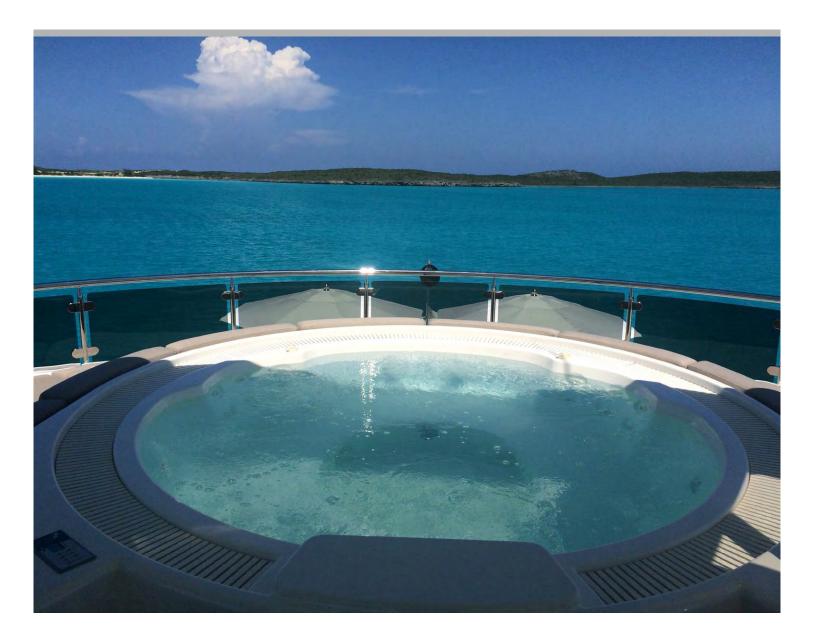

Dining

Main Deck Aft

Master Stateroom

Jacuzzi

Seating Area with Umbrellas

Forward Sunbeds