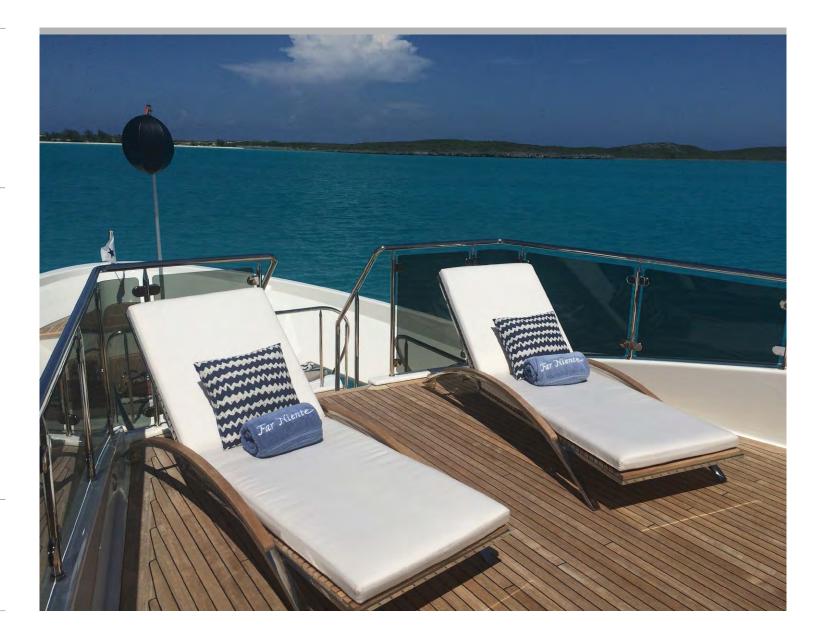

Dining

Main Deck Aft

Master Stateroom

Jacuzzi

Seating Area with Umbrellas

Forward Sunbeds