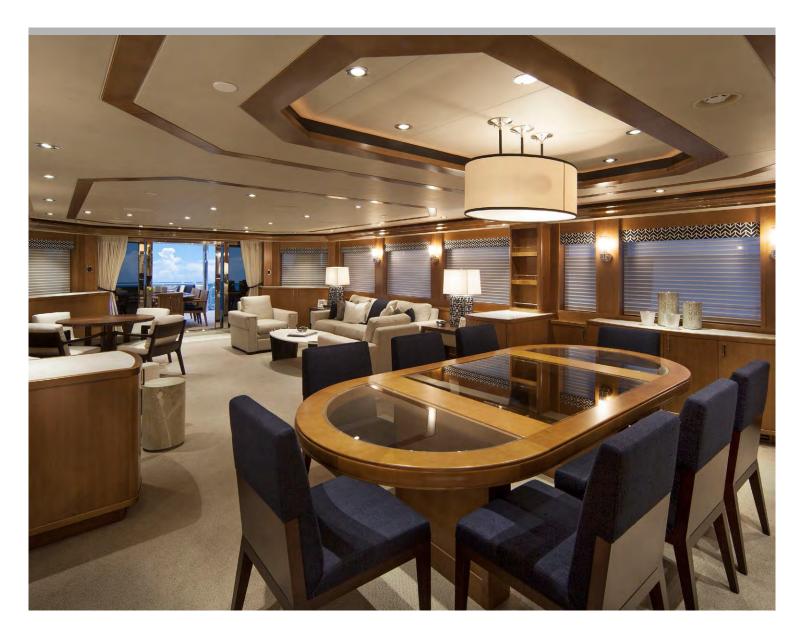

Dining

Main Deck Aft

Master Stateroom

Jacuzzi

Seating Area with Umbrellas

Forward Sunbeds