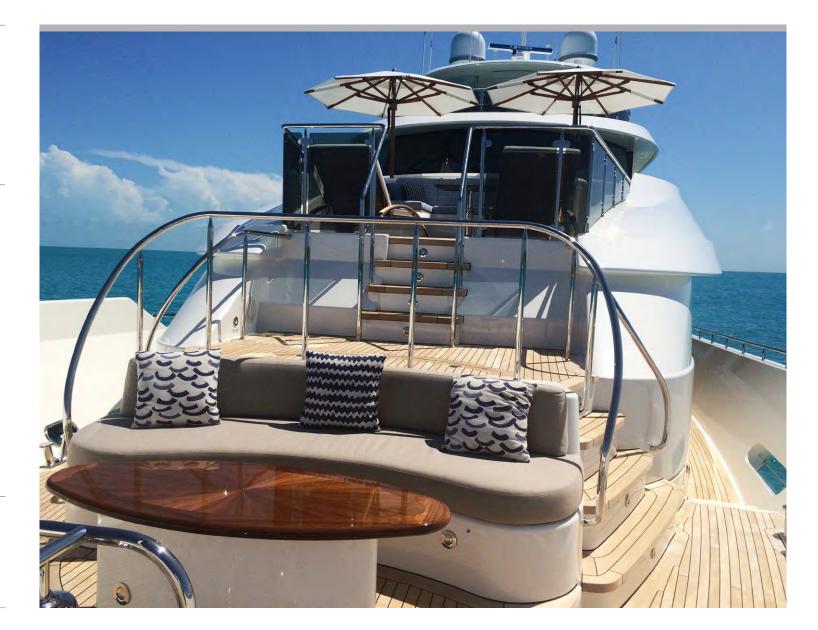

Dining

Main Deck Aft

Master Stateroom

Jacuzzi

Seating Area with Umbrellas

Forward Sunbeds