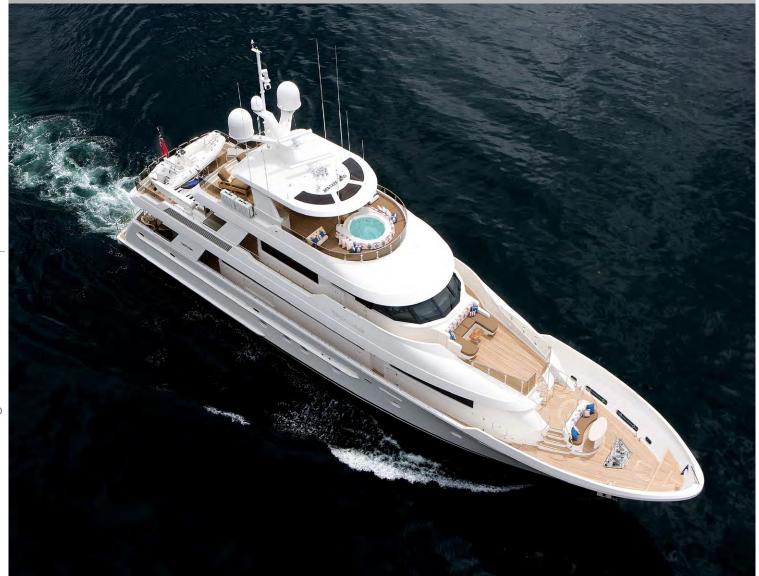

Dining

Main Deck Aft

Master Stateroom

Jacuzzi

Seating Area with Umbrellas

Forward Sunbeds