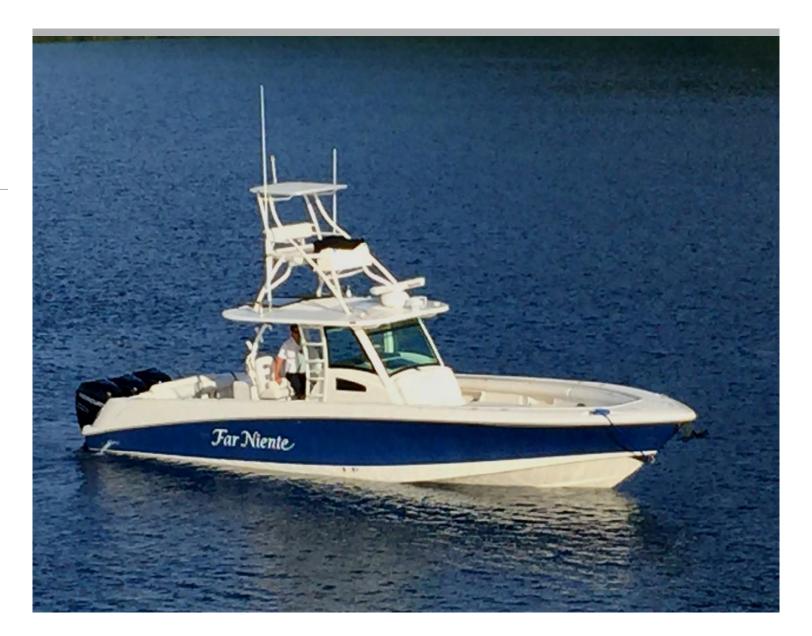

# Tenders & Toys

37<sup>'</sup> 2014 BOSTON WHALER OUTRAGE WITH TRIPLE 300HP ENGINES : AVAILABLE IN THE CARIBBEAN AND BAHAMAS ONLY

15' AB INFLATABLE W/75HP ENGINE 2X PADDLE BOARDS 1X WAKE BOARD 3X KAYAKS 1X FLOATING MAUI MAT RAFT, 1X TOWABLE TUBE 4X BICYCLES 2X EXERCISE BICYCLE 2X YOGA MATS BEACH TOYS **BEACH UMBRELLA** BOCCI BALL SET NOODLES BOARD GAMES FOOTBALL AND FRISBEES WATER SKIS - ONE SLALOM SKI SNORKEL GEAR 150 MOVIES +