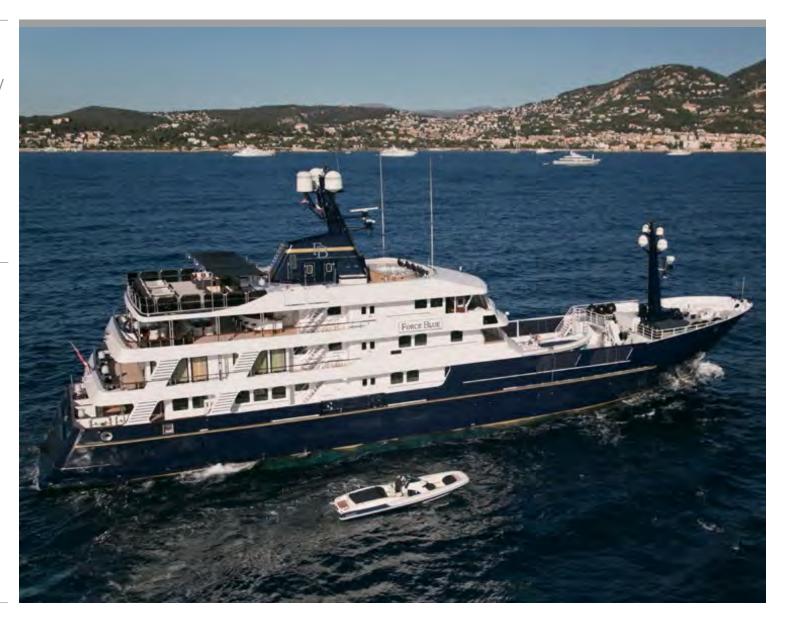

# FORCE BLUE

She boasts huge volumes, an incomparable well-being center with massage room and a qualified beautician/ masseuse onboard as well as a great array of water toys. Ideal for relaxing and unwinding, but also for great fun!

## 63.3M/207'08"

**SPECIFICATIONS** 

BUILDER ROYAL DENSHIP
BUILT/REFIT 2002/2009
BEAM M/FT 11.38M/37'04"

CABINS 6
GUESTS 12
CREW 19
CRUISING SPEED (KN) 14/16
CRUISING AREA WINTER WEST MED
CRUSING AREA SUMMER WEST MED