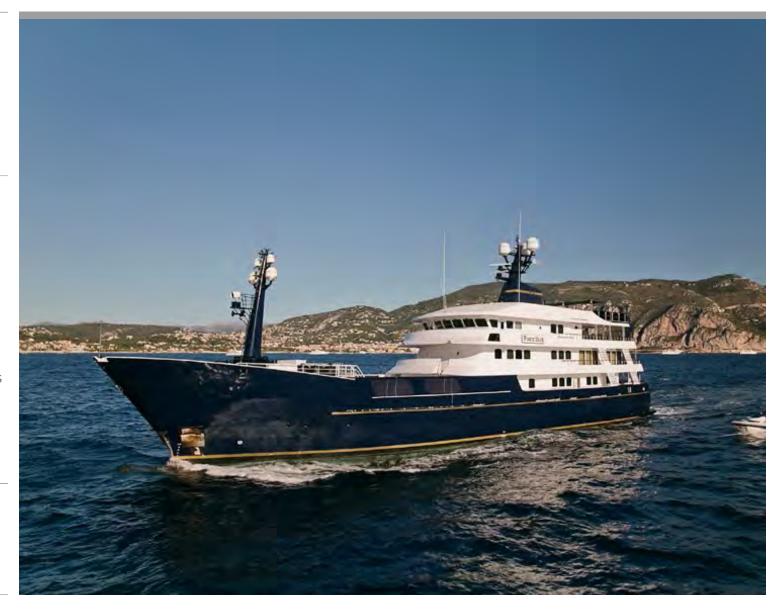

# FORCE BLUE

She boasts huge volumes, an incomparable well-being center with massage room and a qualified beautician/ masseuse onboard as well as a great array of water toys. Ideal for relaxing and unwinding, but also for great fun!

## 63.3M/207'08"

**SPECIFICATIONS** 

BUILDER ROYAL DENSHIP
BUILT/REFIT 2002/2009
BEAM M/FT 11.38M/37'04"

CABINS 6
GUESTS 12
CREW 19
CRUISING SPEED (KN) 14/16
CRUISING AREA WINTER WEST MED
CRUSING AREA SUMMER WEST MED