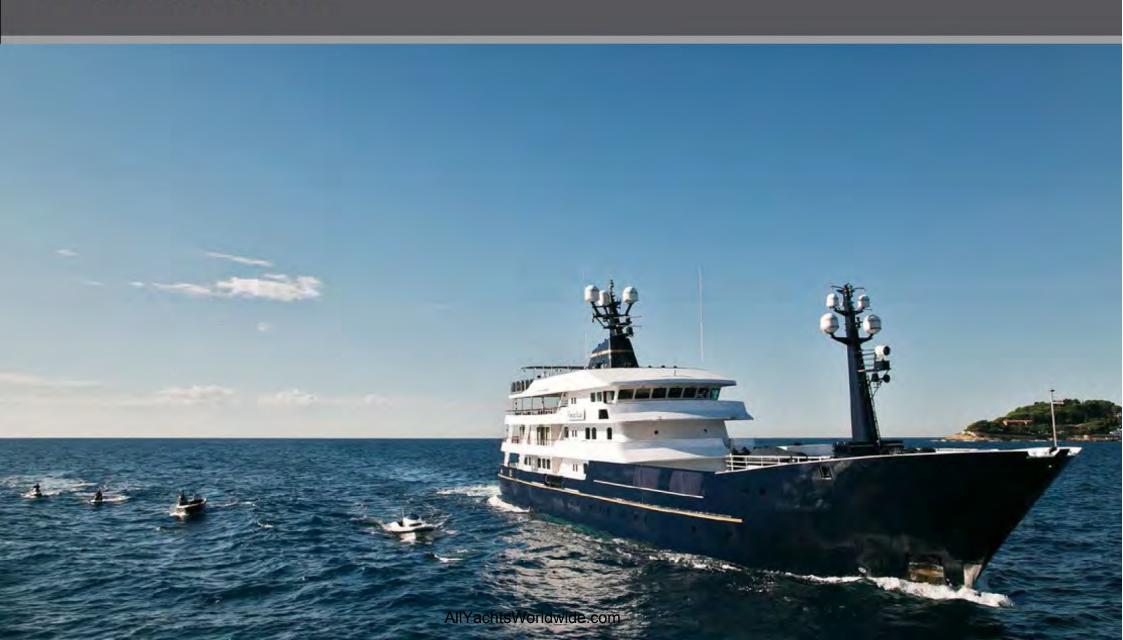

# FORCE BLUE

She boasts huge volumes, an incomparable well-being center with massage room and a qualified beautician/ masseuse onboard as well as a great array of water toys. Ideal for relaxing and unwinding, but also for great fun!

## 63.3M/207'08"

**SPECIFICATIONS** 

BUILDER ROYAL DENSHIP
BUILT/REFIT 2002/2009
BEAM M/FT 11.38M/37'04"

CABINS 6
GUESTS 12
CREW 19
CRUISING SPEED (KN) 14/16
CRUISING AREA WINTER WEST MED
CRUSING AREA SUMMER WEST MED

## Running