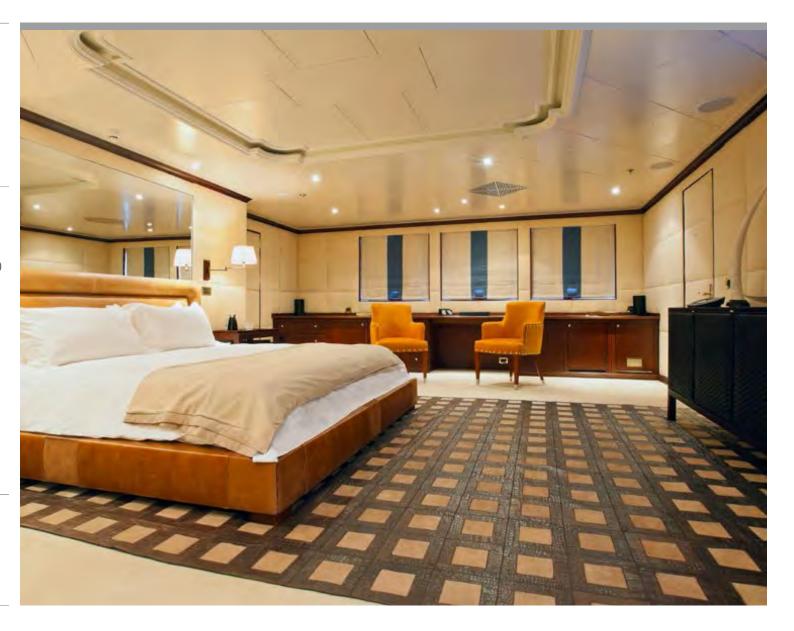

#### Master stateroom

Located on the upper deck, this suite features a King size bed, walk in dressing room, 42" LCD TV with SAT/TV, DVD/CD, I-Pod.

Owner's deck - Skylounge

AllYachtsWorldwide.com

Owner's deck - Terrace