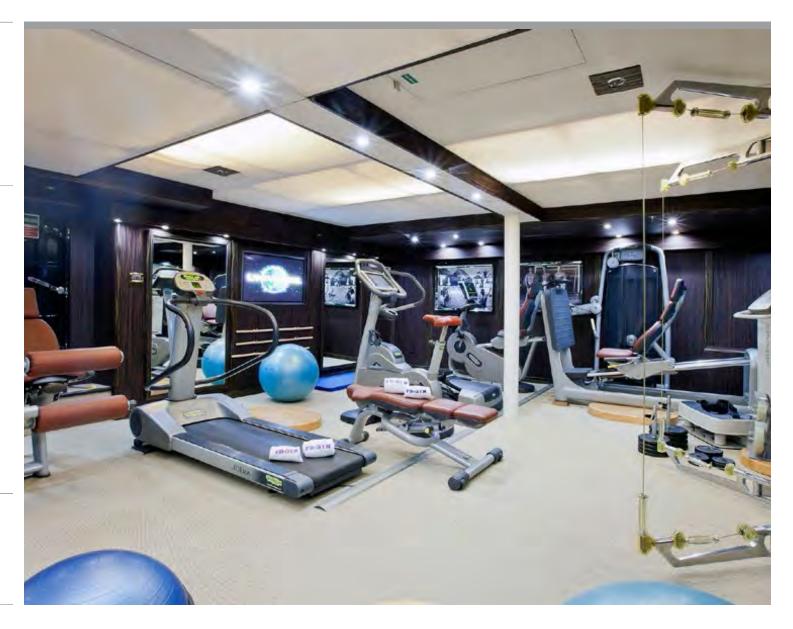

## Gym

WELL EQUIPPED GYM AREA, INCLUDING:

- PUNCHING BALL
- LEG PRESS
- LEG EXTENSION
- KINESIS
- BICYCLE
- STEP
- TREADMILL
- POWER PLATE (DUNLOP)
- WEIGHTS ⋈ BENCH
- \*ALL TECHNOGYM EQUIPMENT 42" LCD TV WITH SAT/TV, DVD/CD, I-POD