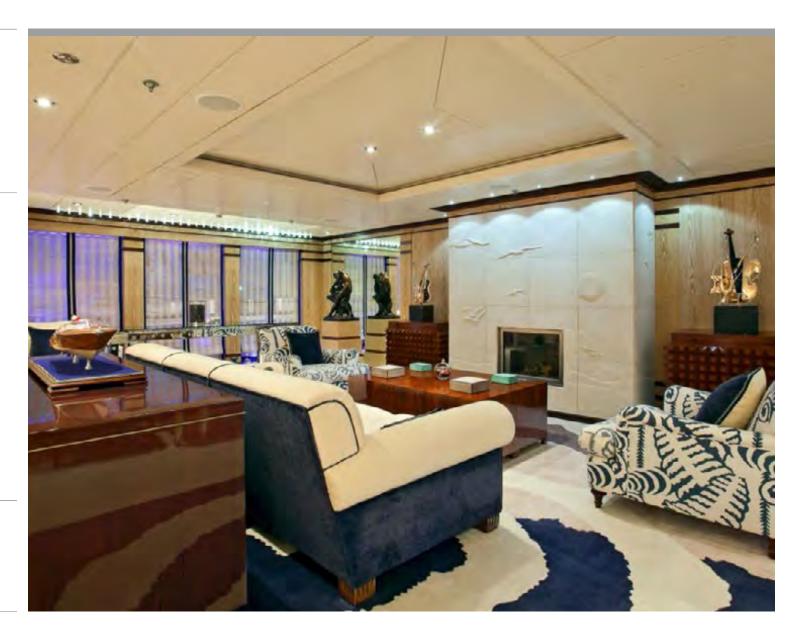

EA SUMMER WEST MED



## Running

#### Key Features:

- Huge volumes
- Biggest floating spa centerMasseuse/beautician onboard
- Fully equipped gym
- Disco
- Theatre
- Wide array of water toys
  Qualified training centre for waverunner licences
  Lift serving from main deck to sun deck
  Broadband wireless satellite internet access



## Main salon

Wide lounging area, I-pod, game table and surround sound system.



## Meeting room/Dining area

Seating 12 guests, this area can be enclosed for more privacy.
Large 42" LCD TV with SAT/TV & DVD/CD/I-Pod.



AllYachtsWorldwide.com

Lounge hall



AllYachtsWorldwide.com

#### Master stateroom

Located on the upper deck, this suite features a King size bed, walk in dressing room, 42" LCD TV with SAT/TV, DVD/CD, I-Pod.



Owner's deck - Skylounge



AllYachtsWorldwide.com

Owner's deck - Terrace



## Upper deck - Open salon

#### DISCO:

The aft bridge deck can be transformed in a disco area.

There is a professional DJ station completed with psychedelic lights and disco woofers.

A white carpet may also be laid down to allow guests to dance with their shoes on.



Sun deck forward



AllYachtsWorldwide.com

Aerial view of the decks



AllYachtsWorldwide.com

Spa-Massage room



AllYachtsWorldwide.com

Spa - Hair dressing salon



AllYachtsWorldwide.com

## Gym

WELL EQUIPPED GYM AREA, INCLUDING:

- PUNCHING BALL
- LEG PRESS
- LEG EXTENSION
- KINESIS
- BICYCLE
- STEP
- TREADMILL
- POWER PLATE (DUNLOP)
- WEIGHTS ⋈ BENCH
- \*ALL TECHNOGYM EQUIPMENT 42" LCD TV WITH SAT/TV, DVD/CD, I-POD



## Tenders and water toys

- 11.30 M TENDER B