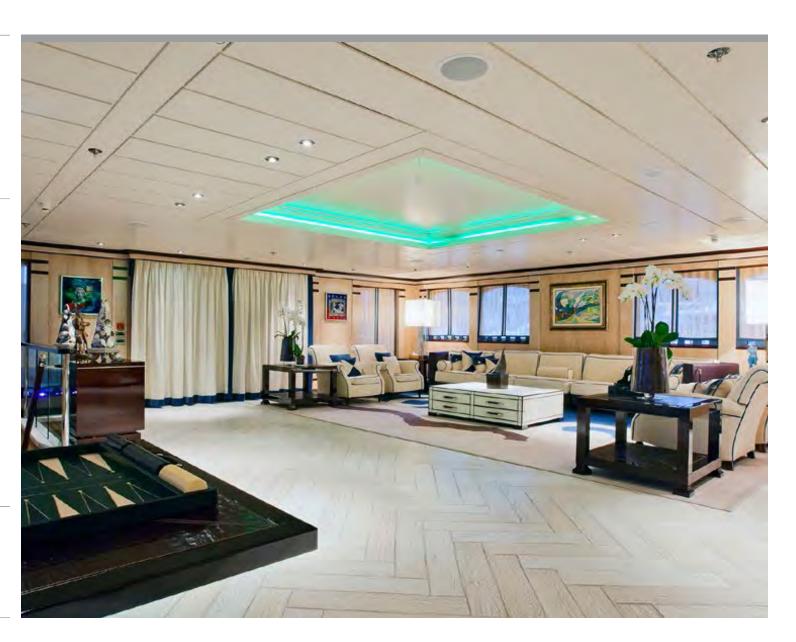

## Main salon

Wide lounging area, I-pod, game table and surround sound system.

## Meeting room/Dining area

Seating 12 guests, this area can be enclosed for more privacy.
Large 42" LCD TV with SAT/TV & DVD/CD/I-Pod.

AllYachtsWorldwide.com

Lounge hall

AllYachtsWorldwide.com