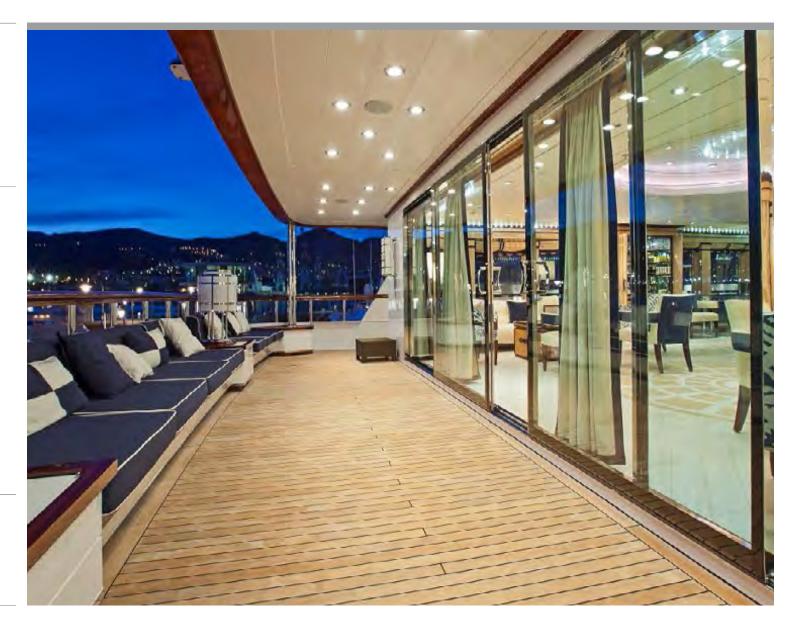

s:

- Huge volumes
- Biggest floating spa centerMasseuse/beautician onboard
- Fully equipped gym
- Disco
- Theatre
- Wide array of water toys
  Qualified training centre for waverunner licences
  Lift serving from main deck to sun deck
  Broadband wireless satellite internet access



## Main salon

Wide lounging area, I-pod, game table and surround sound system.



## Meeting room/Dining area

Seating 12 guests, this area can be enclosed for more privacy.
Large 42" LCD TV with SAT/TV & DVD/CD/I-Pod.



AllYachtsWorldwide.com

Lounge hall



AllYachtsWorldwide.com

#### Master stateroom

Located on the upper deck, this suite features a King size bed, walk in dressing room, 42" LCD TV with SAT/TV, DVD/CD, I-Pod.



Owner's deck - Skylounge



AllYachtsWorldwide.com

Owner's deck - Terrace



## Upper deck - Open salon

#### DISCO:

The aft bridge deck can be transformed in a disco area.

There is a professional DJ station completed with psychedelic lights and disco woofers.

A white carpet may also be laid down to allow guests to dance with their shoes on.



Sun deck forward



AllYachtsWorldwide.com

Aerial view of the decks



AllYachtsWorldwide.com

Spa-Massage room



AllYachtsWorldwide.com

Spa - Hair dressing salon



AllYachtsWorldwide.com

## Gym

WELL EQUIPPED GYM AREA, INCLUDING:

- PUNCHING BALL
- LEG PRESS
- LEG EXTENSION
- KINESIS
- BICYCLE
- STEP
- TREADMILL
- POWER PLATE (DUNLOP)
- WEIGHTS ⋈ BENCH
- \*ALL TECHNOGYM EQUIPMENT 42" LCD TV WITH SAT/TV, DVD/CD, I-POD



## Tenders and water toys

- 11.30 M TENDER BAT WITH 2 HONDA ENGINES
- 8,20 M TAKA LIMOUSINE IN