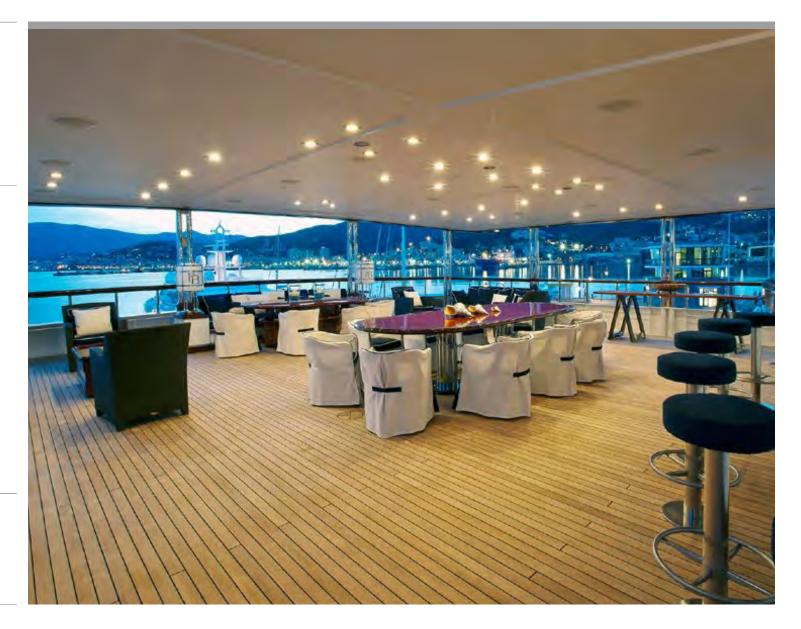

## Meeting room/Dining area

Seating 12 guests, this area can be enclosed for more privacy.
Large 42" LCD TV with SAT/TV & DVD/CD/I-Pod.

AllYachtsWorldwide.com

Lounge hall

AllYachtsWorldwide.com