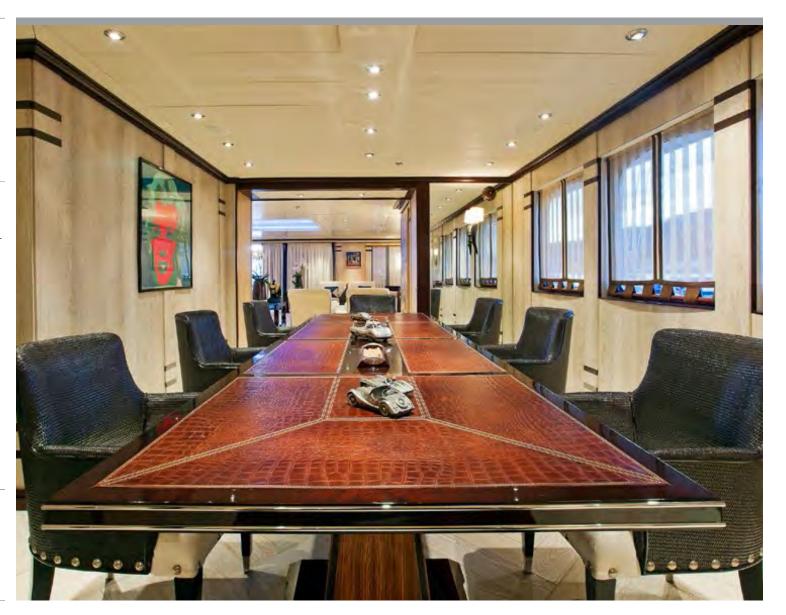

## Meeting room/Dining area

Seating 12 guests, this area can be enclosed for more privacy.
Large 42" LCD TV with SAT/TV & DVD/CD/I-Pod.

AllYachtsWorldwide.com

Lounge hall

AllYachtsWorldwide.com