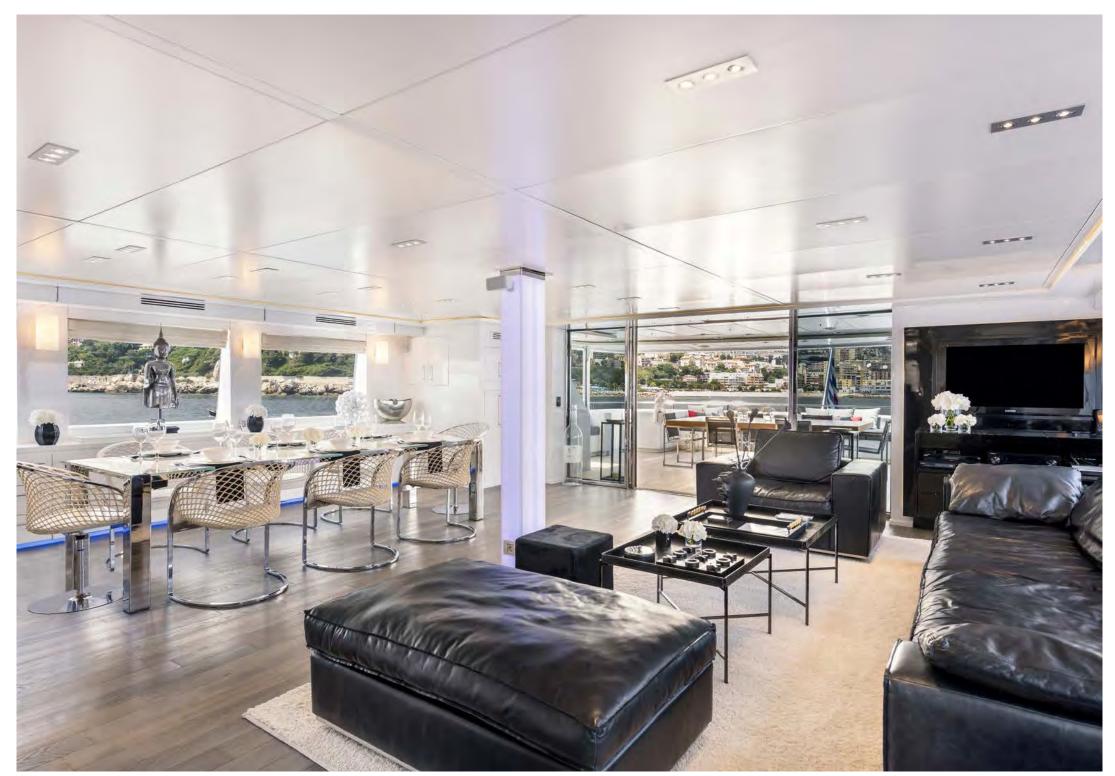

#### **GUEST ACCOMMODATION**

Grayzone's interior layout sleeps up to 10 guests in 5 staterooms, including a master suite, She is also capable of carrying up to 6 crew onboard to ensure a relaxed luxury yacht experience. Timeless styling, beautiful furnishings and sumptuous seating feature throughout her living areas to create an elegant and comfortable atmosphere.

Grayzone's impressive leisure and entertainment facilities make her the ideal yacht for socialising and entertaining with family and friends.