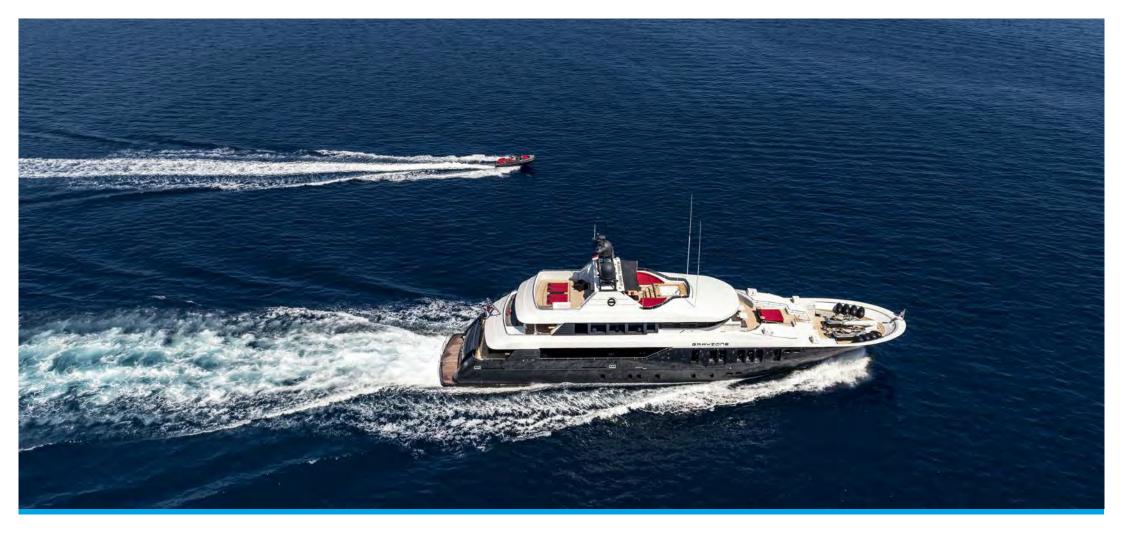

#### MAIN CHARACTERISTICS

 LENGTH:
 42,00 m

 BEAM:
 8,50 m

 DRAFT:
 2,20 m

 SPEED:
 12 / 14 knots

 BUILDER:
 Concept Marine

 YEAR:
 2012 / 2013

 FLAG:
 Luxembourg