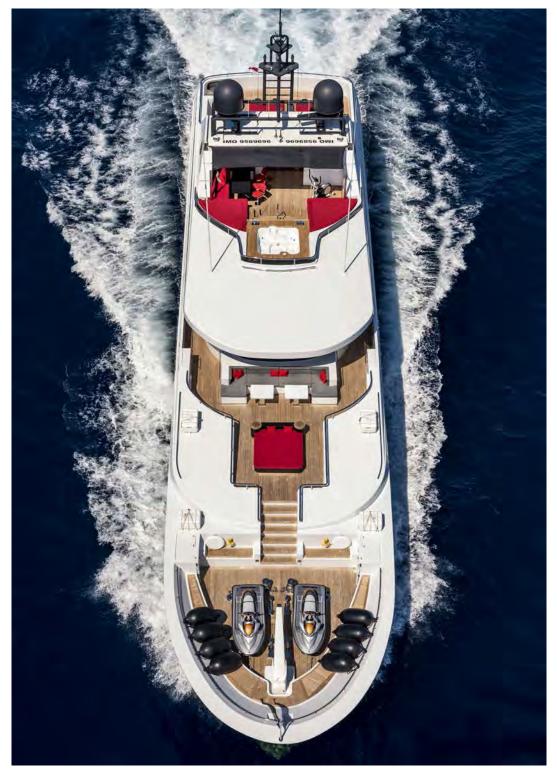

Grayzone's impressive leisure and entertainment facilities make her the ideal yacht for socialising and entertaining with family and friends.

#### **TENDERS & TOYS**

TENDER: 1 x Castoldi 7 metre water jet

WAVERUNNER/JETSKI: 2 x Sea-Doo High Performance

WATERTOYS: • 2 x Kayaks

Water skis

• Inflatable toys