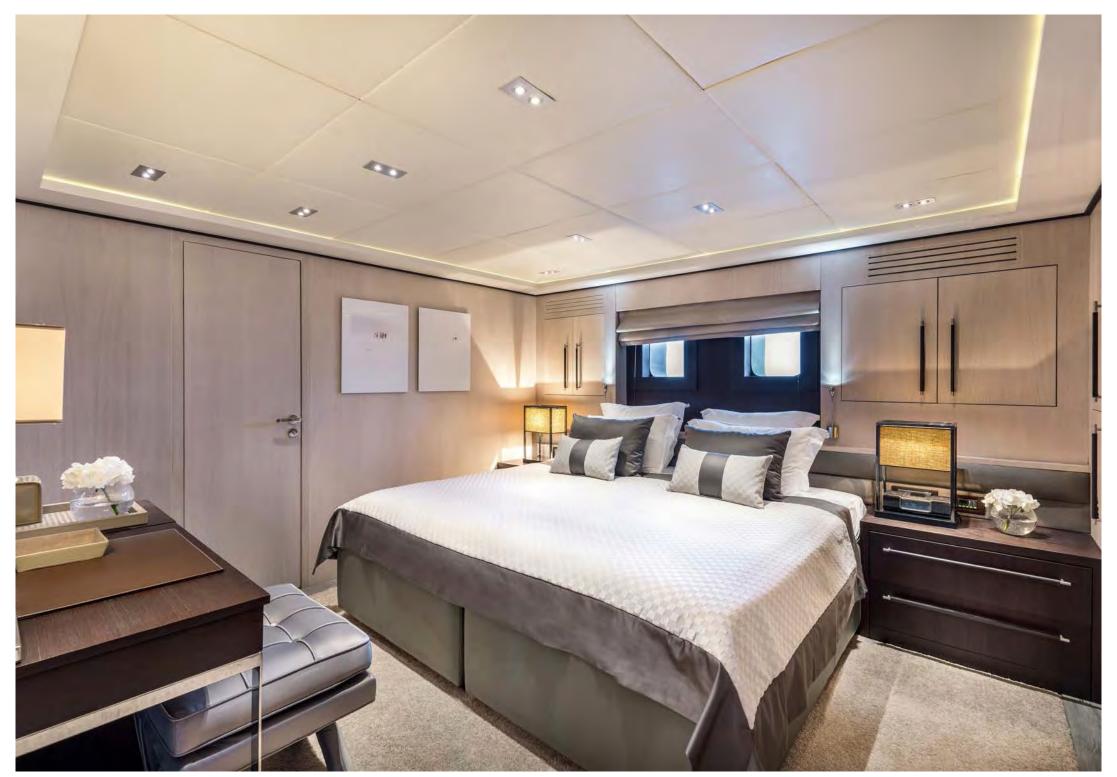

#### **GUEST ACCOMMODATION**

Grayzone's interior layout sleeps up to 10 guests in 5 staterooms, including a master suite, She is also capable of carrying up to 6 crew onboard to ensure a relaxed luxury yacht experience. Timeless styling, beautiful furnishings and sumptuous seating feature throughout her living areas to create an elegant and comfortable atmosphere.