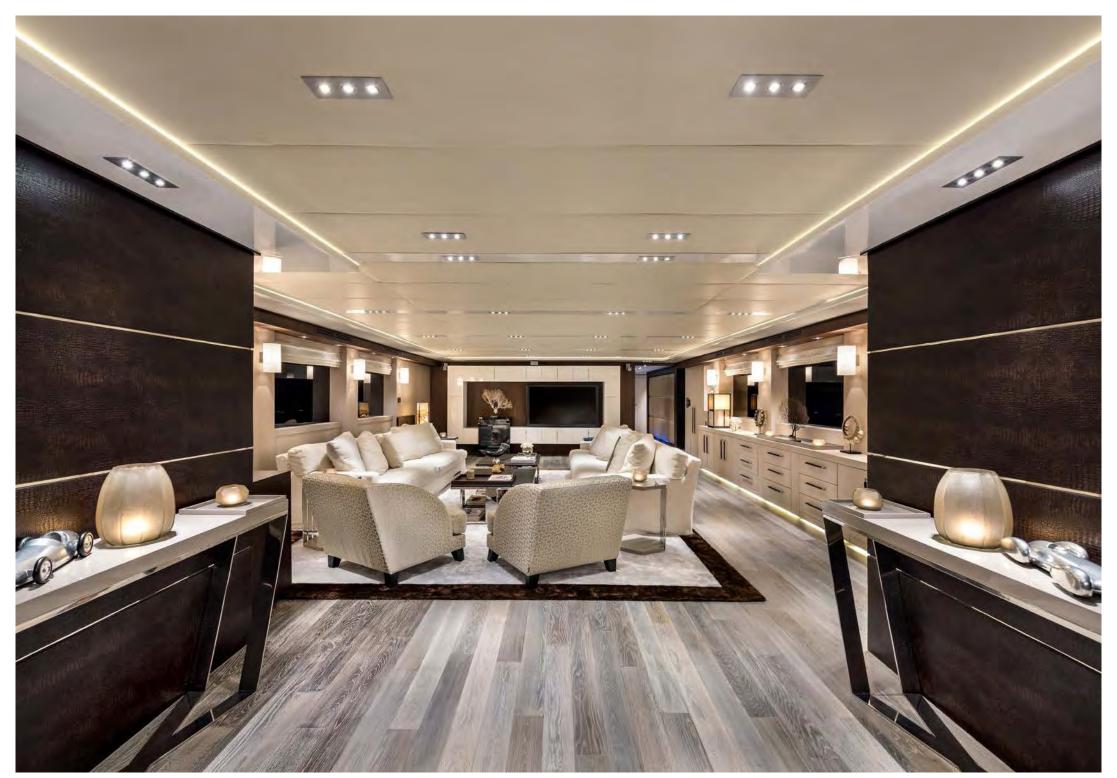

#### **GUEST ACCOMMODATION**

Grayzone's interior layout sleeps up to 10 guests in 5 staterooms, including a master suite, She is also capable of carrying up to 6 crew onboard to ensure a relaxed luxury yacht experience. Timeless styling, beautiful furnishings and sumptuous seating feature throughout her living areas to create an elegant and comfortable atmosphere.

Grayzone's impressive leisure and entertainment facilities make her the ideal yacht for socialising and entertaining with family and friends.