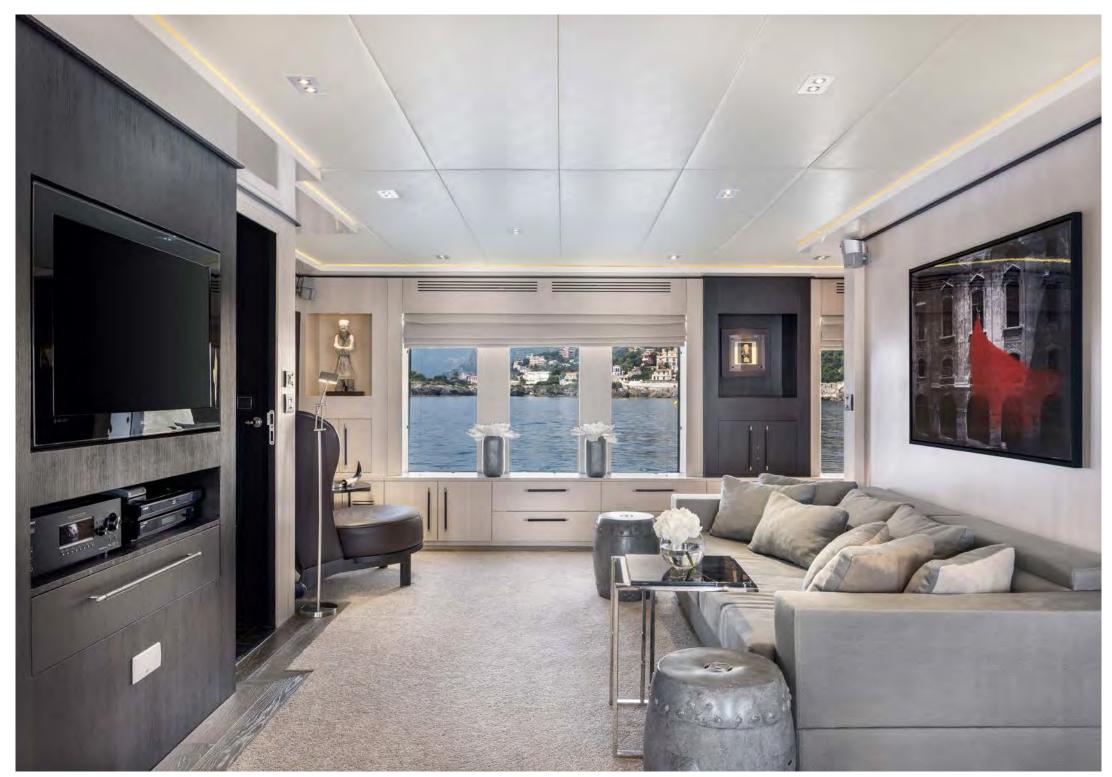

#### **GUEST ACCOMMODATION**

Grayzone's interior layout sleeps up to 10 guests in 5 staterooms, including a master suite, She is also capable of carrying up to 6 crew onboard to ensure a relaxed luxury yacht experience. Timeless styling, beautiful furnishings and sumptuous seating feature throughout her living areas to create an elegant and comfortable atmosphere.

#### **AV EQUIPMENT & COMMUNICATIONS**

- Flat HD TVs in all guest cabins, salons and crew area ranging from 22" to 55"
- SEATEL Satellite TV with German Sky
- Surround sound entertainment system in saloon, sky lounge and outside
- VSAT broadband Internet with WiFi network throughout the yacht