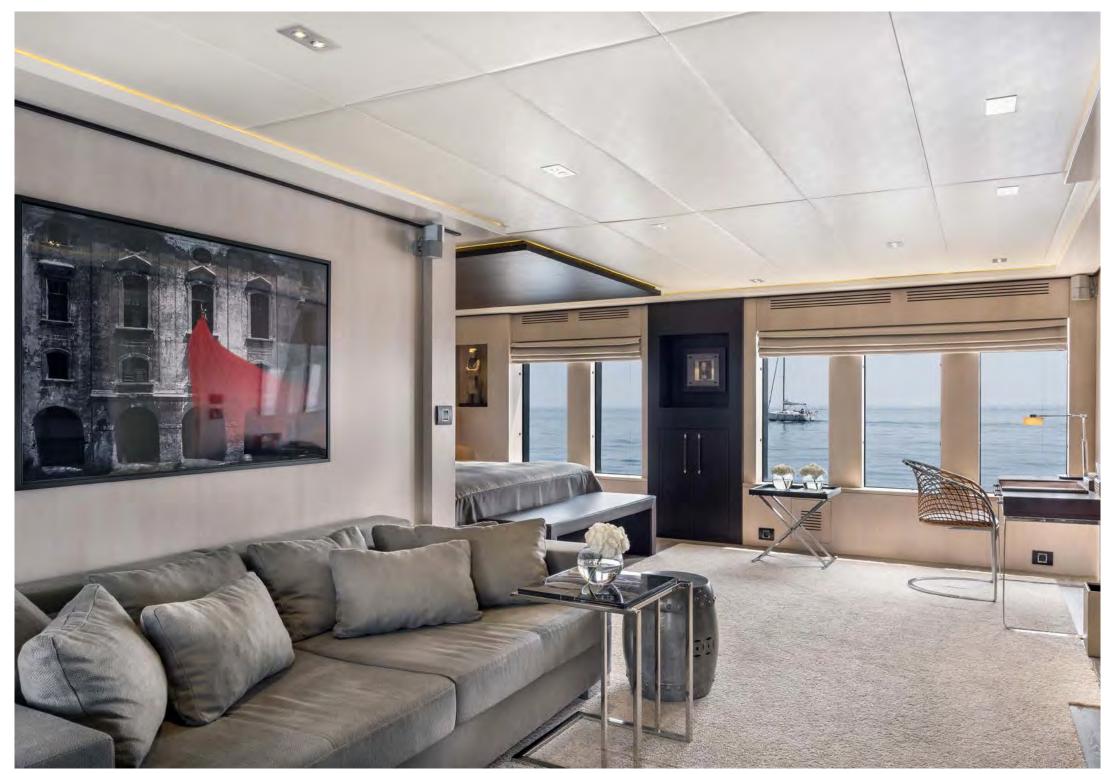

#### **GUEST ACCOMMODATION**

Grayzone's interior layout sleeps up to 10 guests in 5 staterooms, including a master suite, She is also capable of carrying up to 6 crew onboard to ensure a relaxed luxury yacht experience. Timeless styling, beautiful furnishings and sumptuous seating feature throughout her living areas to create an elegant and comfortable atmosphere.