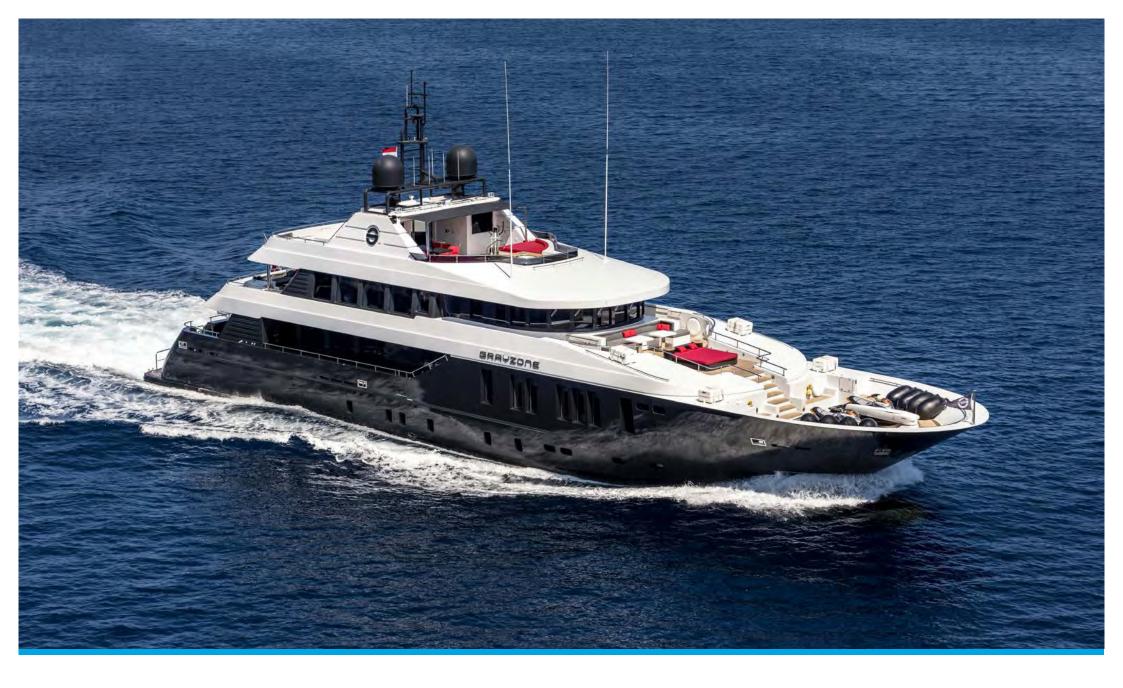

### **GRAYZONE**

## Concept Marine 42m

#### MAIN CHARACTERISTICS

 LENGTH:
 42,00 m

 BEAM:
 8,50 m

 DRAFT:
 2,20 m

 SPEED:
 12 / 14 knots

 BUILDER:
 Concept Marine

 YEAR:
 2012 / 2013

 FLAG:
 Luxembourg