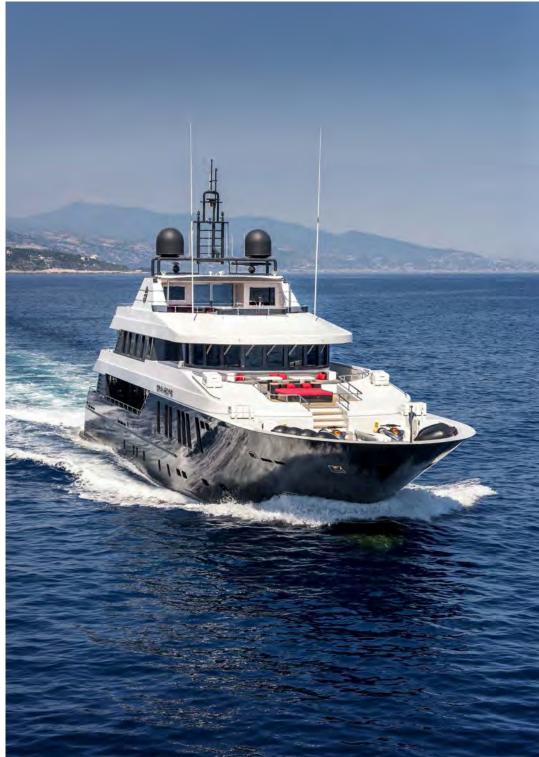

**CONCEPT MARINE 42M** 

GRAYZONE





AllYachtsWorldwide.com



AllYachtsWorldwide.com



AllYachtsWorldwide.com



AllYachtsWorldwide.com



AllYachtsWorldwide.com



AllYachtsWorldwide.com



AllYachtsWorldwide.com



AllYachtsWorldwide.com



AllYachtsWorldwide.com



AllYachtsWorldwide.com



AllYachtsWorldwide.com



AllYachtsWorldwide.com



AllYachtsWorldwide.com



AllYachtsWorldwide.com



AllYachtsWorldwide.com



AllYachtsWorldwide.com



AllYachtsWorldwide.com



AllYachtsWorldwide.com



AllYachtsWorldwide.com

# GRAYZONE



AllYachtsWorldwide.com

### **GRAYZONE**

## Concept Marine 42m

#### MAIN CHARACTERISTICS

 LENGTH:
 42,00 m

 BEAM:
 8,50 m

 DRAFT:
 2,20 m

 SPEED:
 12 / 14 knots

 BUILDER:
 Concept Marine

 YEAR:
 2012 / 2013

 FLAG:
 Luxembourg

TOTAL CREW: 7
STATEROOMS: 5
GUESTS SLEEPING: 10
GUESTS C