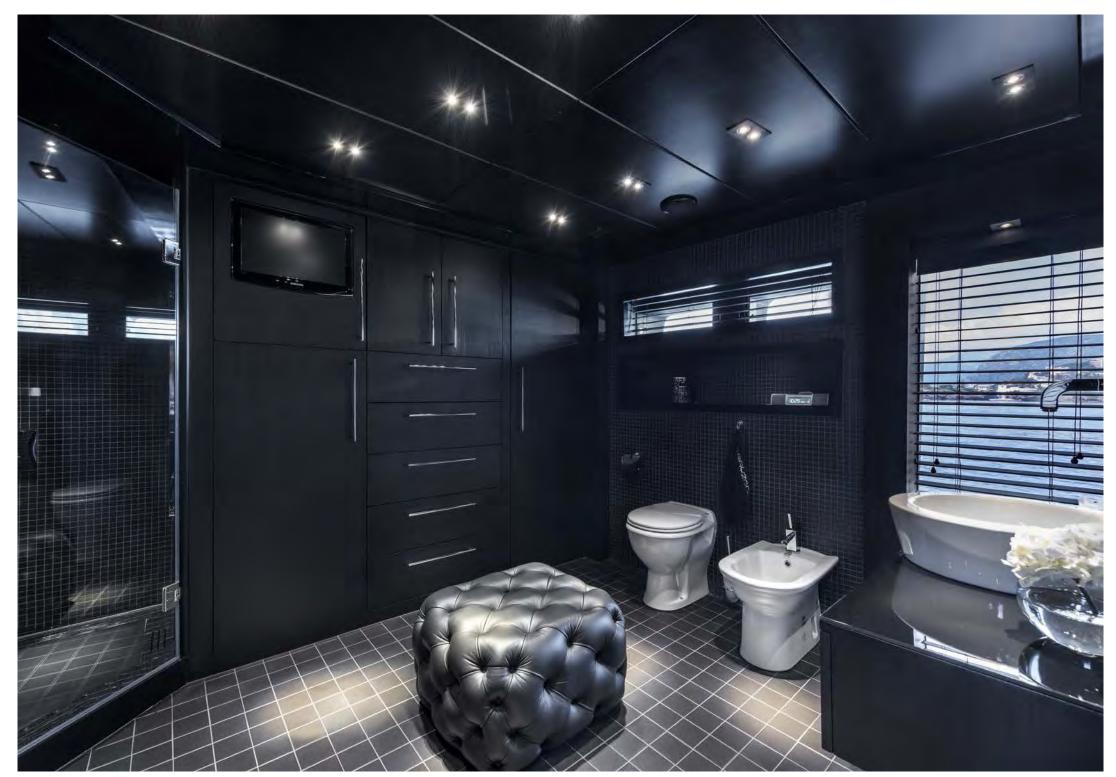

#### **GUEST ACCOMMODATION**

Grayzone's interior layout sleeps up to 10 guests in 5 staterooms, including a master suite, She is also capable of carrying up to 6 crew onboard to ensure a relaxed luxury yacht experience. Timeless styling, beautiful furnishings and sumptuous seating feature throughout her living areas to create an elegant and comfortable atmosphere.