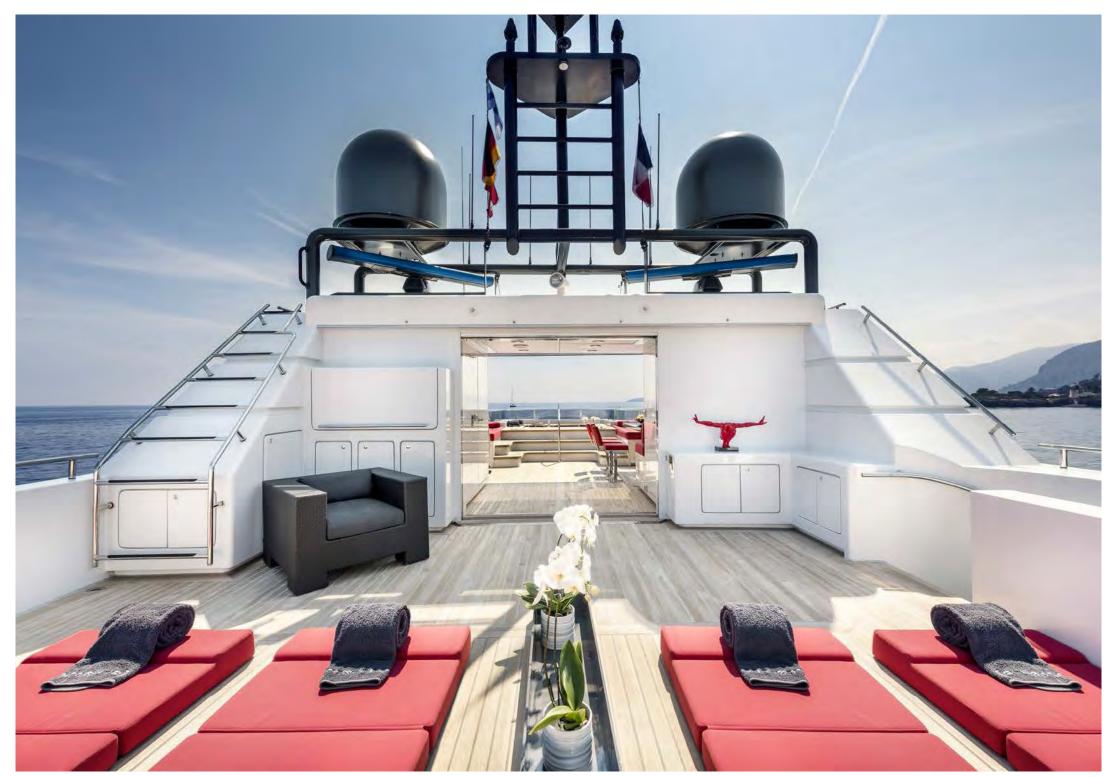

#### **GUEST ACCOMMODATION**

Grayzone's interior layout sleeps up to 10 guests in 5 staterooms, including a master suite, She is also capable of carrying up to 6 crew onboard to ensure a relaxed luxury yacht experience. Timeless styling, beautiful furnishings and sumptuous seating feature throughout her living areas to create an elegant and comfortable atmosphere.

Grayzone's impressive leisure and entertainment facilities make her the ideal yacht for socialising and entertaining with family and friends.