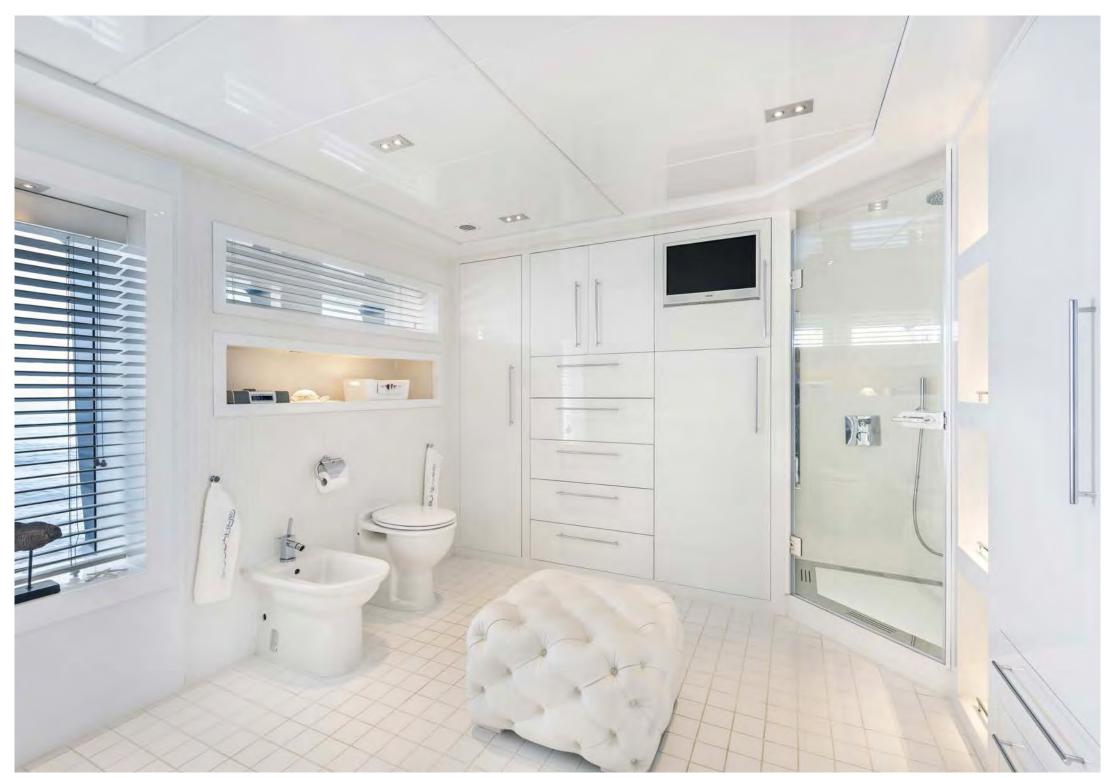

#### **GUEST ACCOMMODATION**

Grayzone's interior layout sleeps up to 10 guests in 5 staterooms, including a master suite, She is also capable of carrying up to 6 crew onboard to ensure a relaxed luxury yacht experience. Timeless styling, beautiful furnishings and sumptuous seating feature throughout her living areas to create an elegant and comfortable atmosphere.