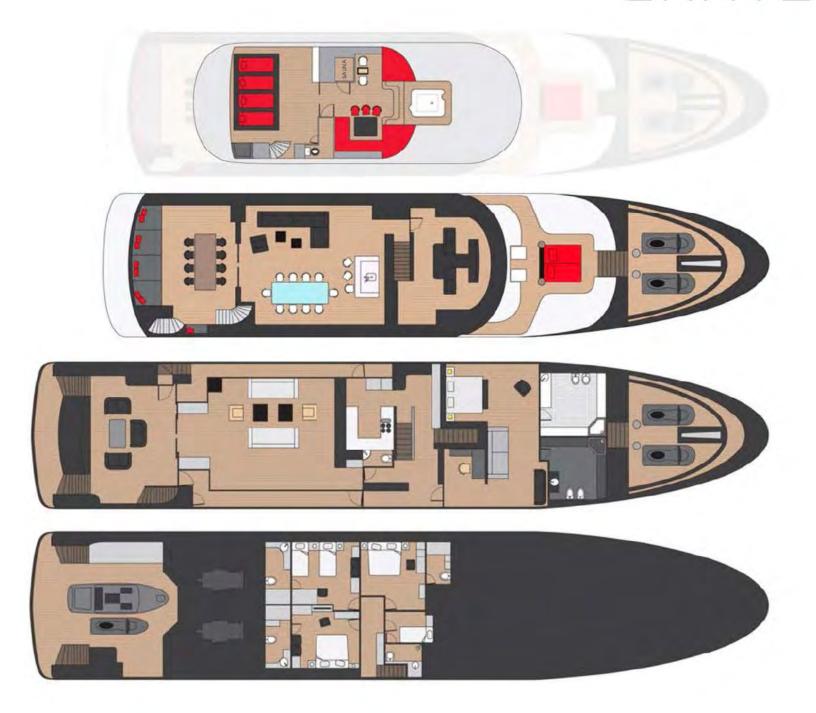

TOTAL CREW: 7
STATEROOMS: 5
GUESTS SLEEPING: 10
GUESTS CRUISING: 10

CABIN CONFIGURATION: 4 Double, 1 Twin

BED CONFIGURATION: 1 King size, 3 Queen size, 2 Single beds

#### **GUEST ACCOMMODATION**

Grayzone's interior layout sleeps up to 10 guests in 5 staterooms, including a master suite, She is also capable of carrying up to 6 crew onboard to ensure a relaxed luxury yacht experience. Timeless styling, beautiful furnishings and sumptuous seating feature throughout her living areas to create an elegant and comfortable atmosphere.