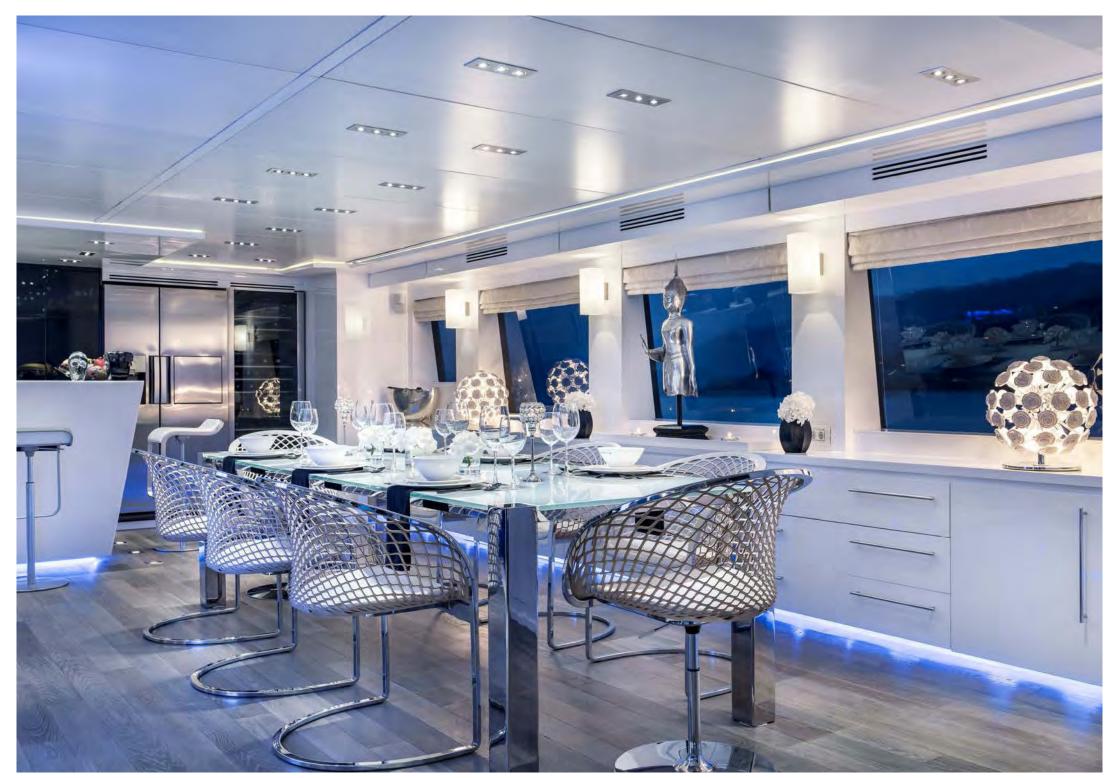

#### **GUEST ACCOMMODATION**

Grayzone's interior layout sleeps up to 10 guests in 5 staterooms, including a master suite, She is also capable of carrying up to 6 crew onboard to ensure a relaxed luxury yacht experience. Timeless styling, beautiful furnishings and sumptuous seating feature throughout her living areas to create an elegant and comfortable atmosphere.

Grayzone's impressive leisure and entertainment facilities make her the ideal yacht for socialising and entertaining with family and friends.