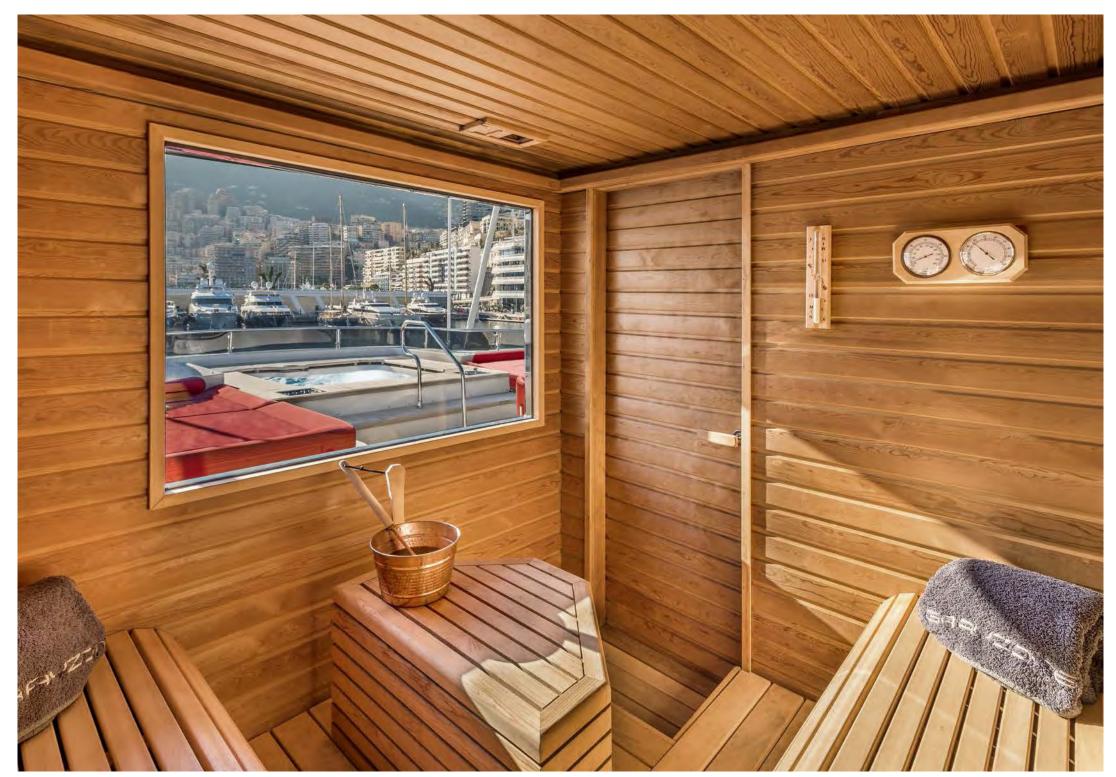

#### **GUEST ACCOMMODATION**

Grayzone's interior layout sleeps up to 10 guests in 5 staterooms, including a master suite, She is also capable of carrying up to 6 crew onboard to ensure a relaxed luxury yacht experience. Timeless styling, beautiful furnishings and sumptuous seating feature throughout her living areas to create an elegant and comfortable atmosphere.

Grayzone's impressive leisure and entertainment facilities make her the ideal yacht for socialising and entertaining with family and friends.