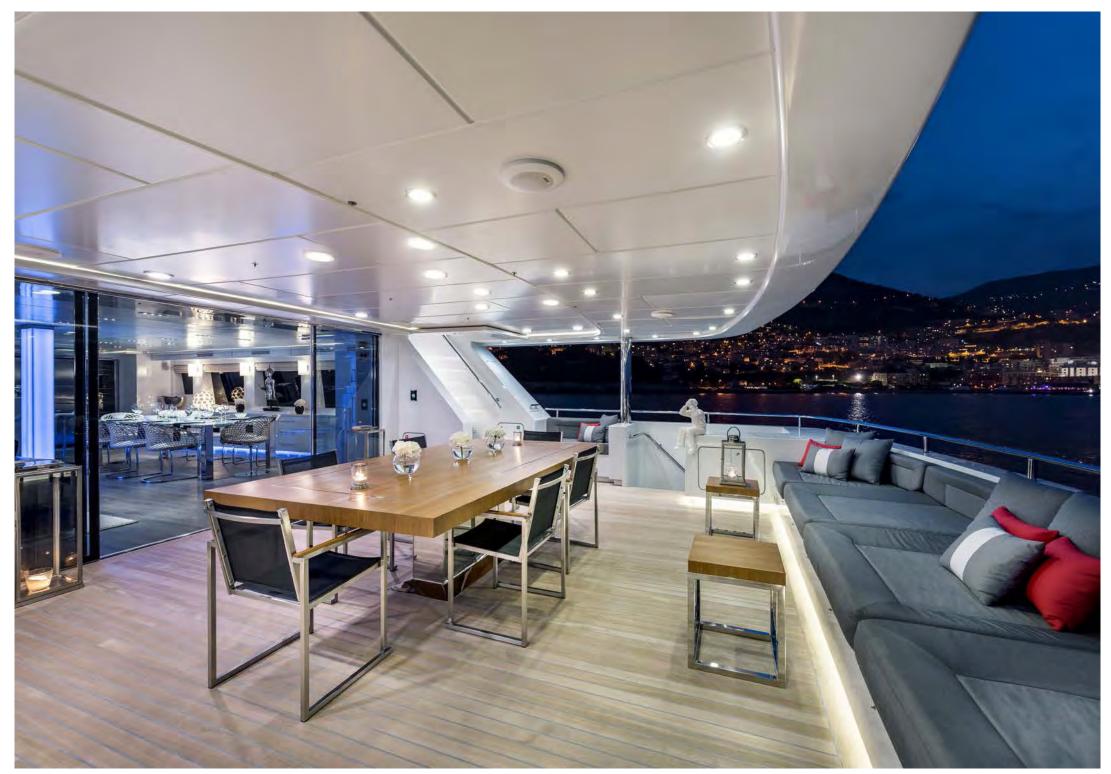

#### **GUEST ACCOMMODATION**

Grayzone's interior layout sleeps up to 10 guests in 5 staterooms, including a master suite, She is also capable of carrying up to 6 crew onboard to ensure a relaxed luxury yacht experience. Timeless styling, beautiful furnishings and sumptuous seating feature throughout her living areas to create an elegant and comfortable atmosphere.

Grayzone's impressive leisure and entertainment facilities make her the ideal yacht for socialising and entertaining with family and friends.