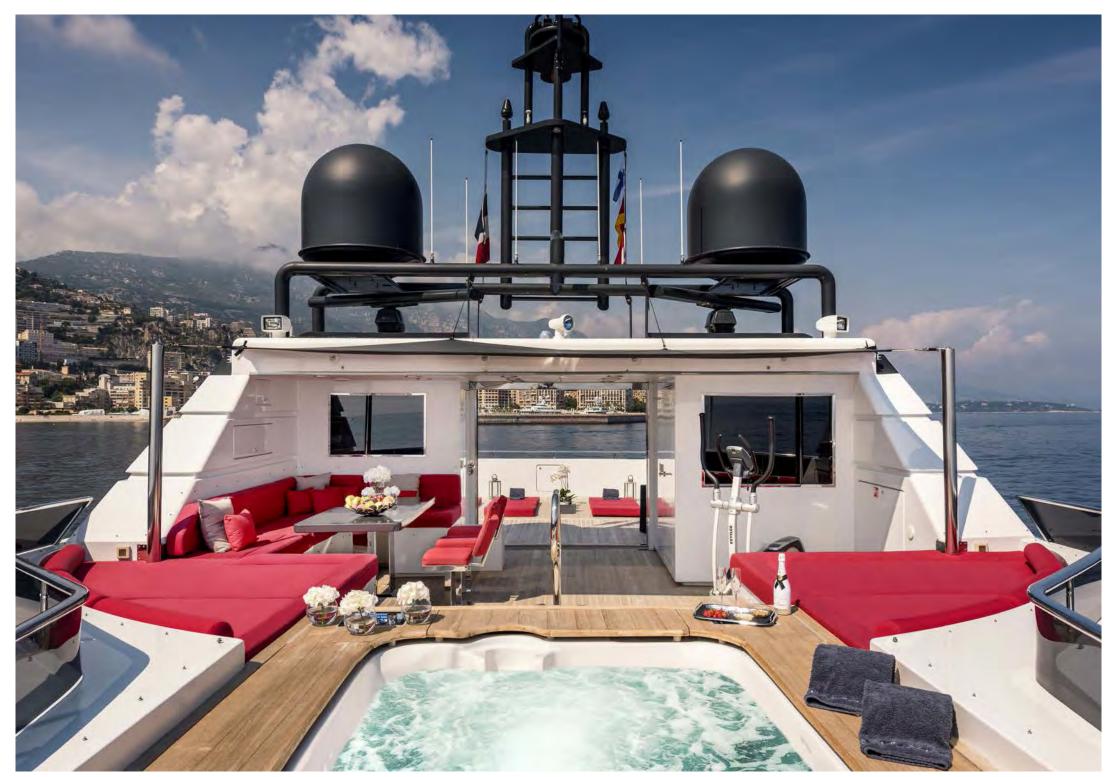

#### **GUEST ACCOMMODATION**

Grayzone's interior layout sleeps up to 10 guests in 5 staterooms, including a master suite, She is also capable of carrying up to 6 crew onboard to ensure a relaxed luxury yacht experience. Timeless styling, beautiful furnishings and sumptuous seating feature throughout her living areas to create an elegant and comfortable atmosphere.

Grayzone's impressive leisure and entertainment facilities make her the ideal yacht for socialising and entertaining with family and friends.