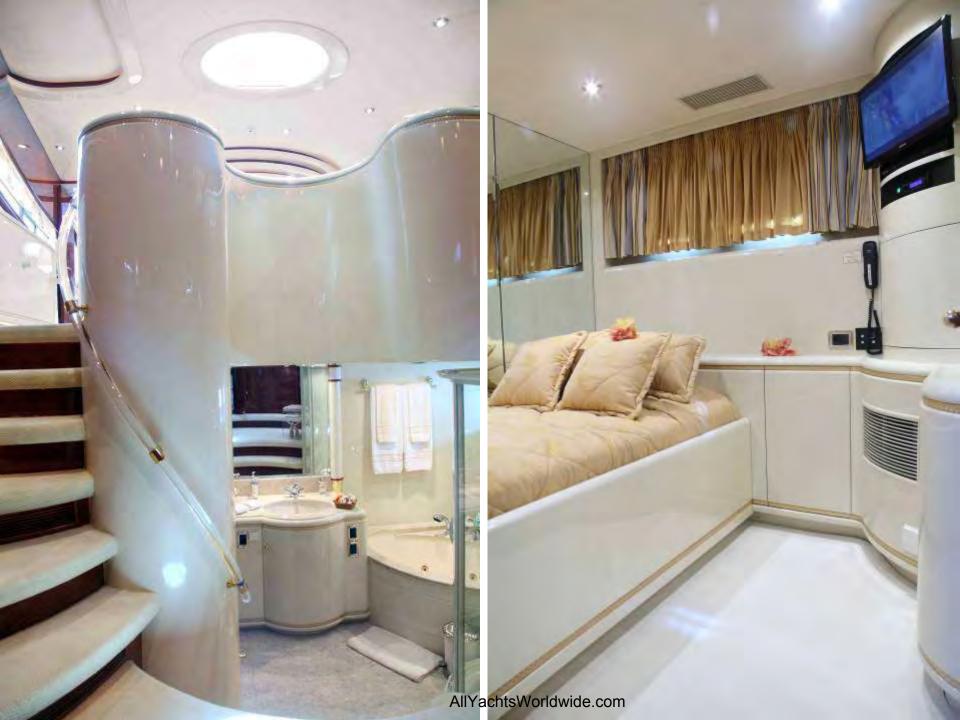

## **ACCOMMODATION**

Number of Cabins: 5
Total Guests (Sleeping): 9
Total Guests (Cruising): 12

Cabin Configuration: 3 Double, 1 Twin

1 Single

Bed Configuration: 1 Queen

2 Double

3 Single

Total Crew: 5