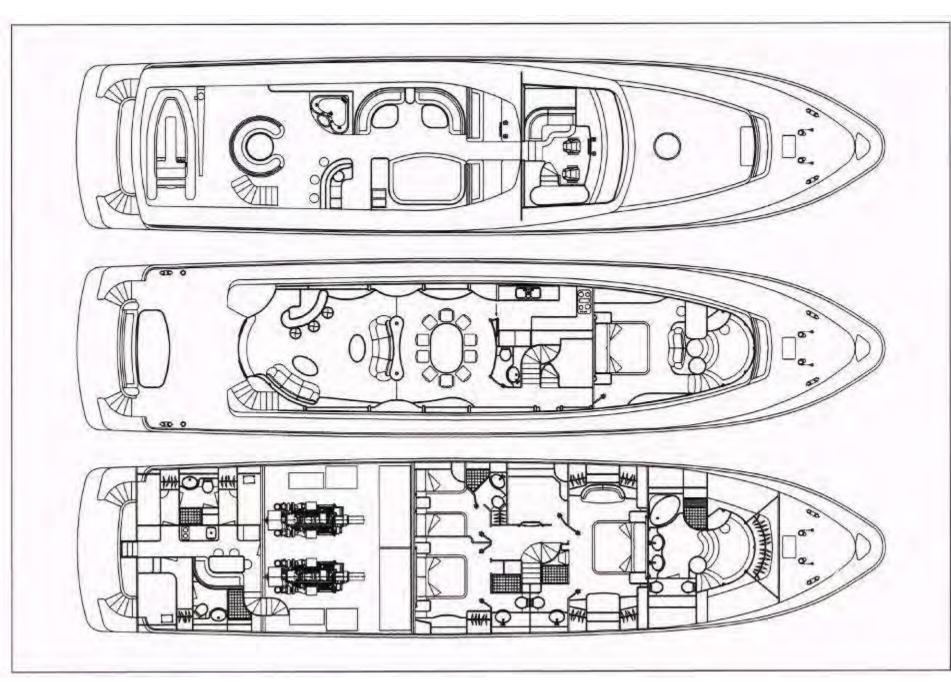

## **SPECIFICATIONS**

Length: 32.00m (105') Beam: 7.01m (23') Draft: 2.11m (6' 11")

Year Built: 2002

Builder: Horizon Yachts

Flag: Malta

Port of Registry: Valetta Cruising Speed: 13 knots

Max Speed: 21 knots

## **ACCOMMODATION**

Number of Cabins: 5
Total Guests (Sleeping): 9
Total Guests (Cruising): 12

Cabin Configuration: 3 Double, 1 Twin

1 Single

Bed Configuration: 1 Queen

2 Double

3 Single

Total Crew: 5