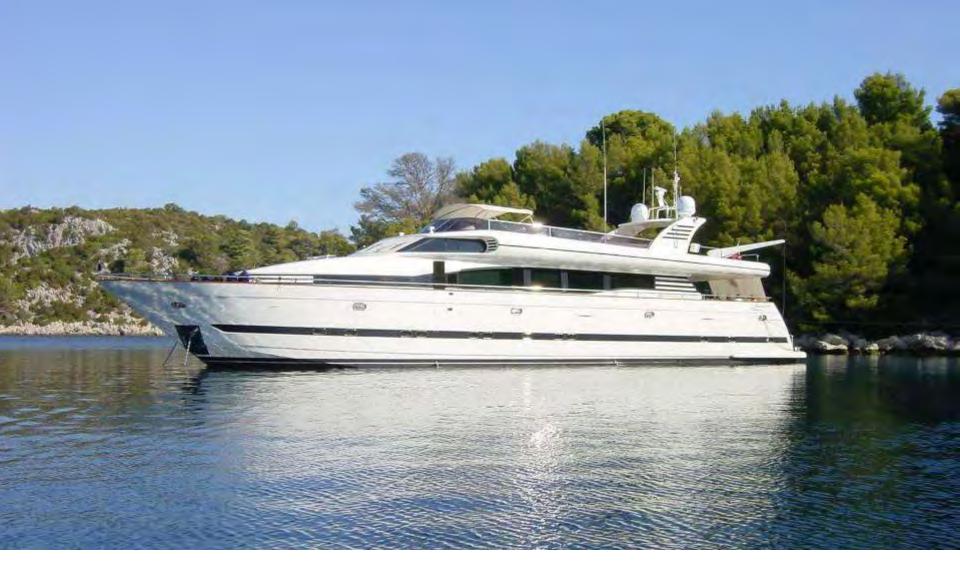

## HARMONY I

Horizon Yachts: 32m (105'), 2002, 9 Guests.

AllYachtsWorldwide.com

AllYachtsWorldwide.com

## **SPECIFICATIONS**

Length: 32.00m (105') Beam: 7.01m (23') Draft: 2.11m (6' 11")

Year Built: 2002

Builder: Horizon Yachts

Flag: Malta

Port of Registry: Valetta Cruising Speed: 13 knots

Max Speed: 21 knots