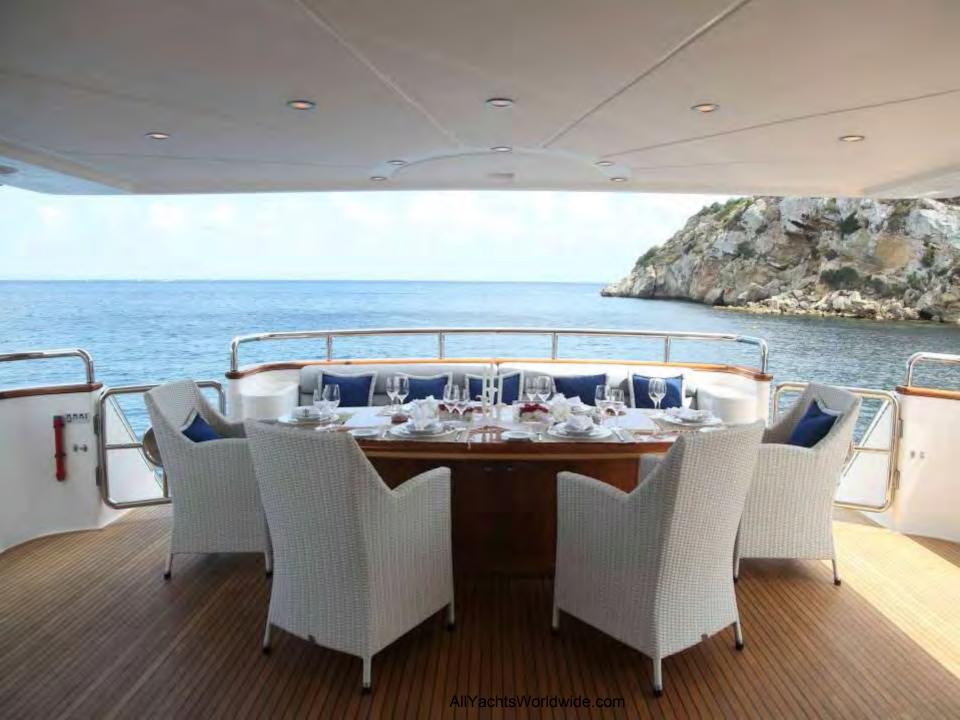

## HARMONY I

Horizon Yachts: 32m (105'), 2002, 9 Guests.

AllYachtsWorldwide.com

AllYachtsWorldwide.com