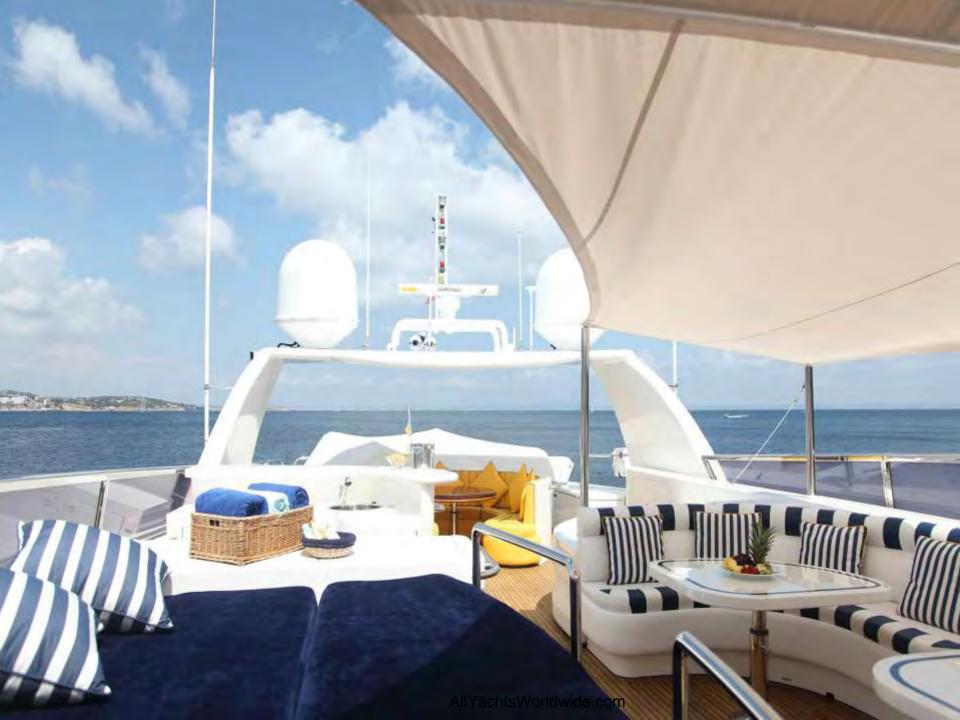

## HARMONY I

Horizon Yachts: 32m (105'), 2002, 9 Guests.

AllYachtsWorldwide.com

AllYachtsWorldwide.com