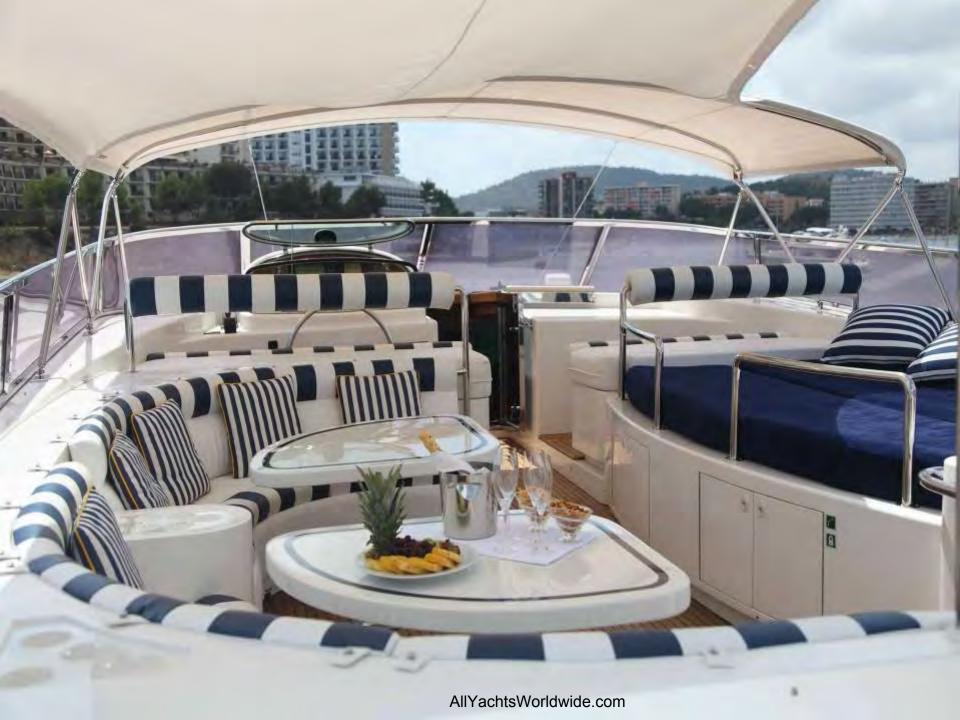

## **ACCOMMODATION**

Number of Cabins: 5
Total Guests (Sleeping): 9
Total Guests (Cruising): 12

Cabin Configuration: 3 Double, 1 Twin

1 Single

Bed Configuration: 1 Queen

2 Double

3 Single

Total Crew: 5