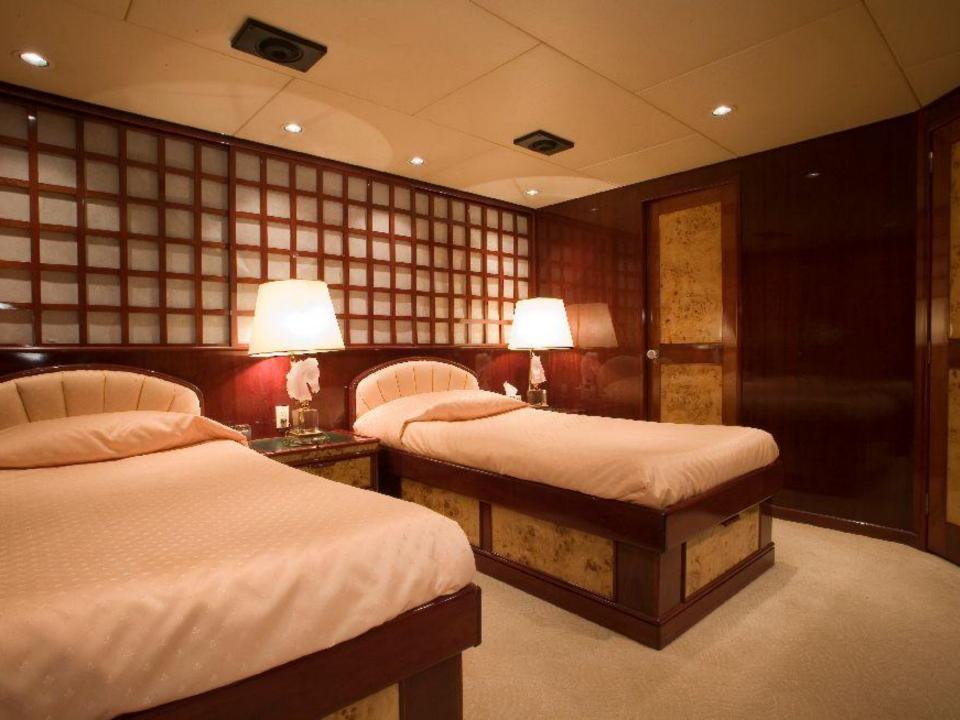

Total Guests (Sleeping): 10

**Total Guests (Cruising): 36** 

Cabin Configuration: (3 Double, 2 Twin)

**Total Crew:** 7

Number of Beds: 7

Bed Configuration: (1 Queen, 2 Double, 4

Single)