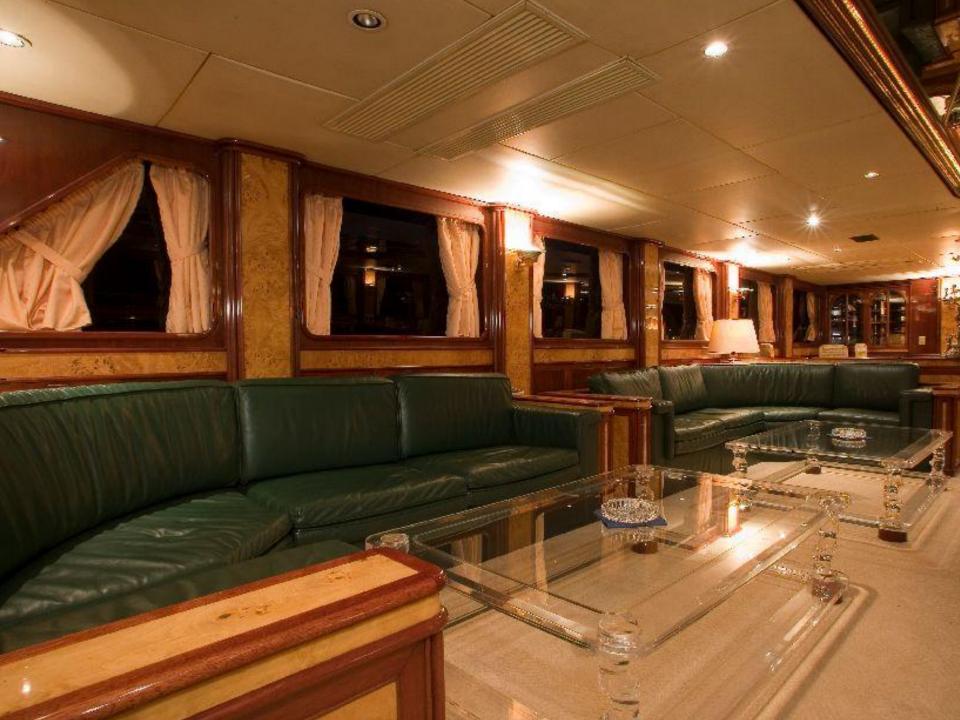

## **INEKE IV**

Lloyds Ships Pty, Australia: 39.62m (129' 11"), 1991, 10 Guests.

## **SPECIFICATIONS**

**Length:** 39.62m (129' 11")

**Beam:** 8.50m (27' 10")

**Draft:** 2.50m (8' 2")

Year Built: 1991

Year Refit: 2010

**Builder:** Lloyds Ships Pty Australia

Number of Cabins: 5