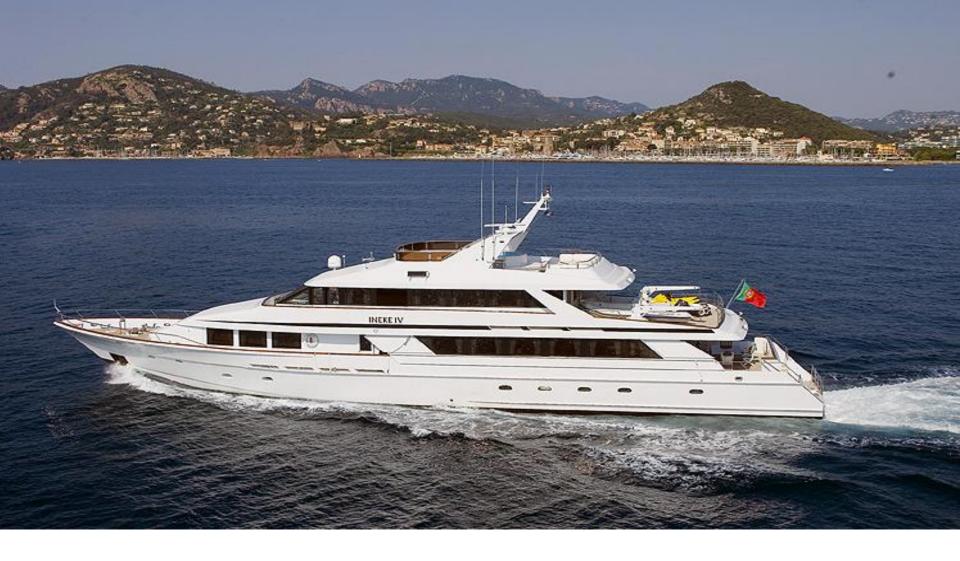

## **INEKE IV**

Lloyds Ships Pty, Australia: 39.62m (129' 11"), 1991, 10 Guests.

## **SPECIFICATIONS**

**Length:** 39.62m (129' 11")

**Beam:** 8.50m (27' 10")

**Draft:** 2.50m (8' 2")

Year Built: 1991

Year Refit: 2010

**Builder:** Lloyds Ships Pty Australia

Number of Cabins: 5

Total Guests (Sleeping): 10

**Total Guests (Cruising): 36** 

Cabin Configuration: (3 Double, 2 Twin)

**Total Crew:** 7

Number of Beds: 7

Bed Configuration: (1 Queen, 2 Double, 4

Single)