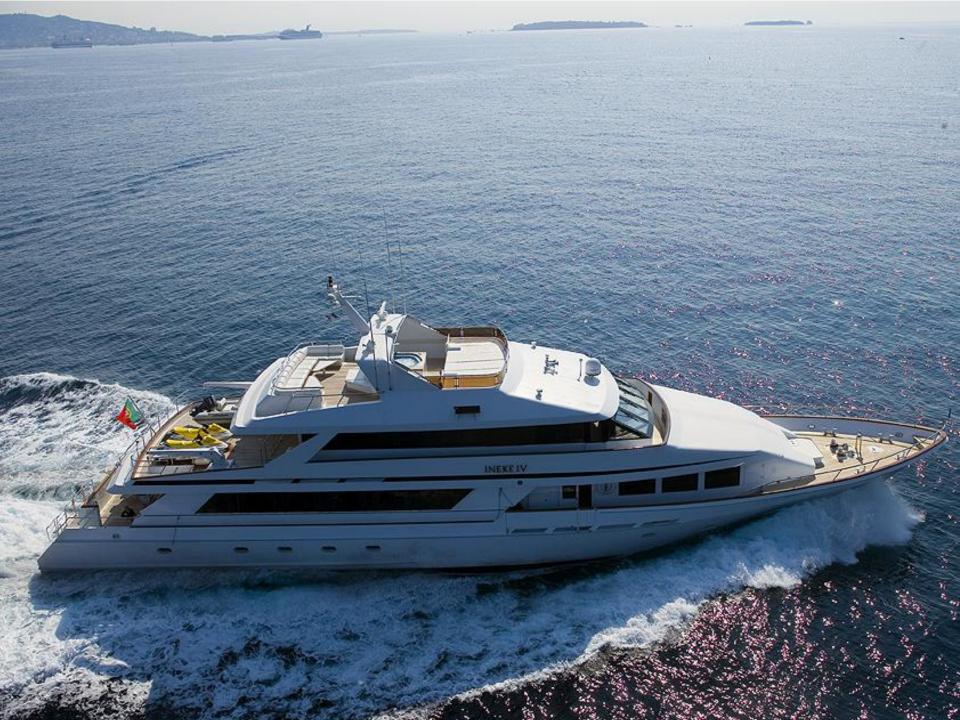

## **INEKE IV**

Lloyds Ships Pty, Australia: 39.62m (129' 11"), 1991, 10 Guests.

## **SPECIFICATIONS**

**Length:** 39.62m (129' 11")

**Beam:** 8.50m (27' 10")

**Draft:** 2.50m (8' 2")

Year Built: 1991

Year Refit: 2010

**Builder:** Lloyds Ships Pty Australia

Number of Cabins: 5