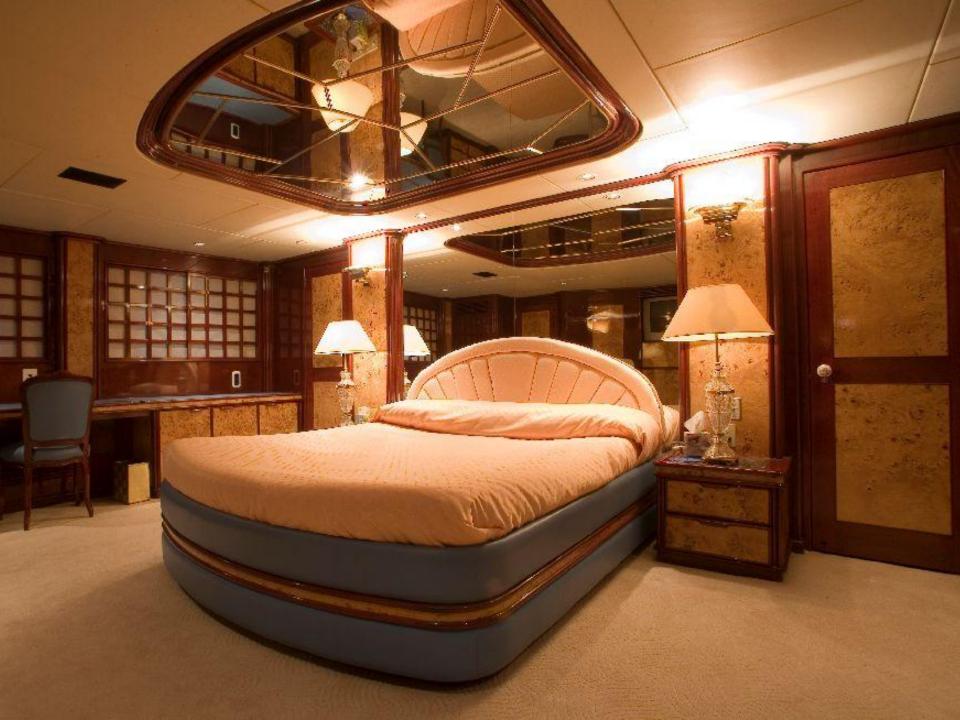

Total Guests (Sleeping): 10

**Total Guests (Cruising): 36** 

Cabin Configuration: (3 Double, 2 Twin)

**Total Crew:** 7

Number of Beds: 7

Bed Configuration: (1 Queen, 2 Double, 4

Single)