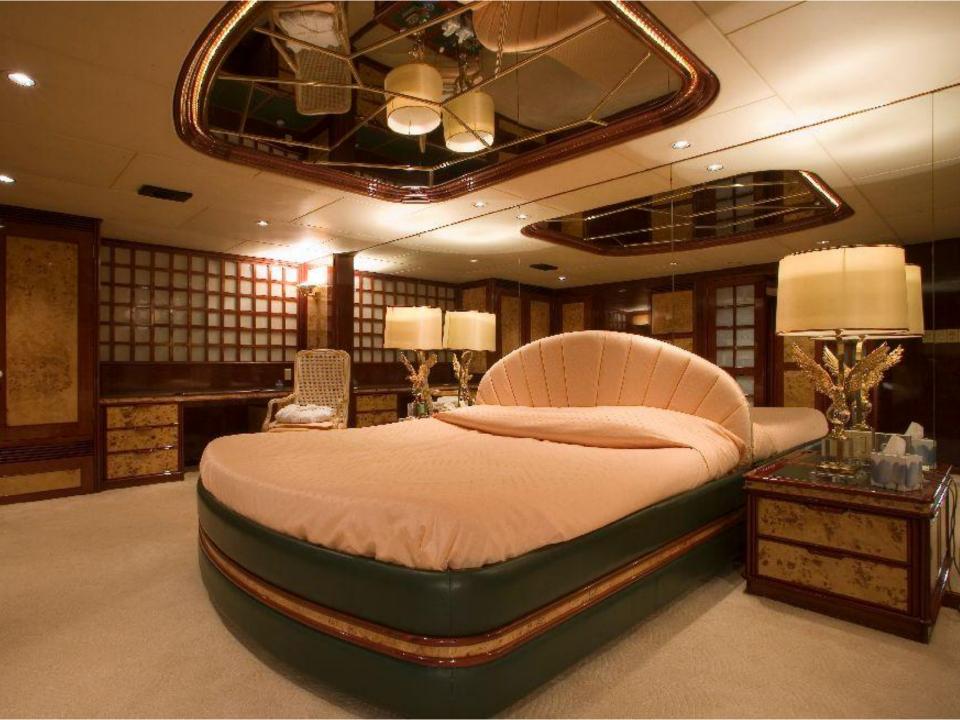

Total Guests (Sleeping): 10

**Total Guests (Cruising): 36** 

Cabin Configuration: (3 Double, 2 Twin)

**Total Crew:** 7

Number of Beds: 7

Bed Configuration: (1 Queen, 2 Double, 4

Single)