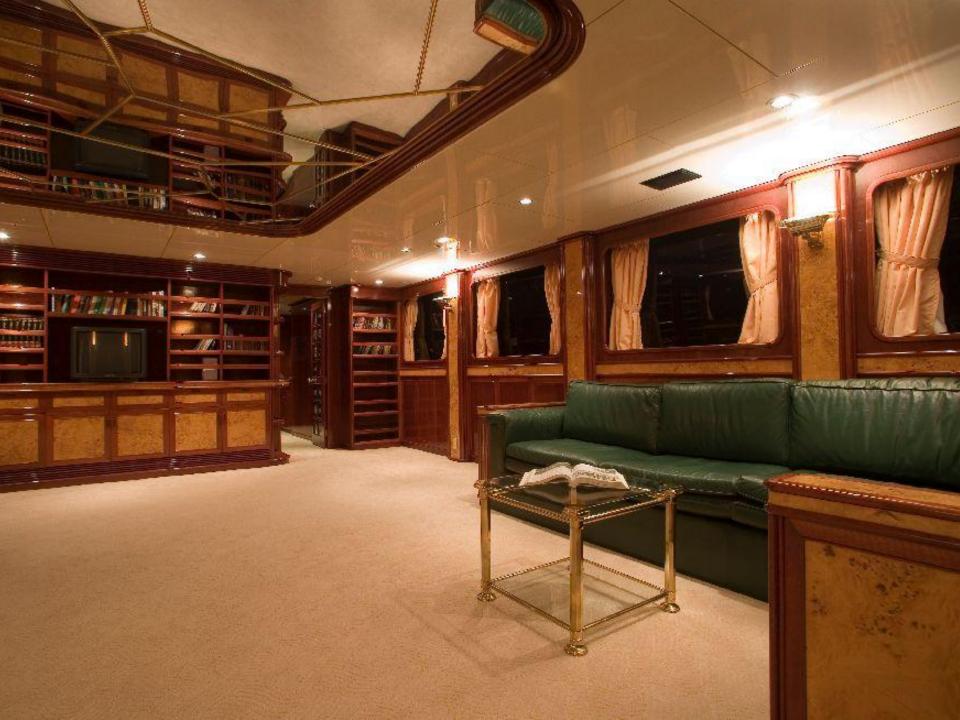

## **INEKE IV**

Lloyds Ships Pty, Australia: 39.62m (129' 11"), 1991, 10 Guests.

## **SPECIFICATIONS**

**Length:** 39.62m (129' 11")

**Beam:** 8.50m (27' 10")

**Draft:** 2.50m (8' 2")

Year Built: 1991

Year Refit: 2010

**Builder:** Lloyds Ships Pty Australia

Number of Cabins: 5