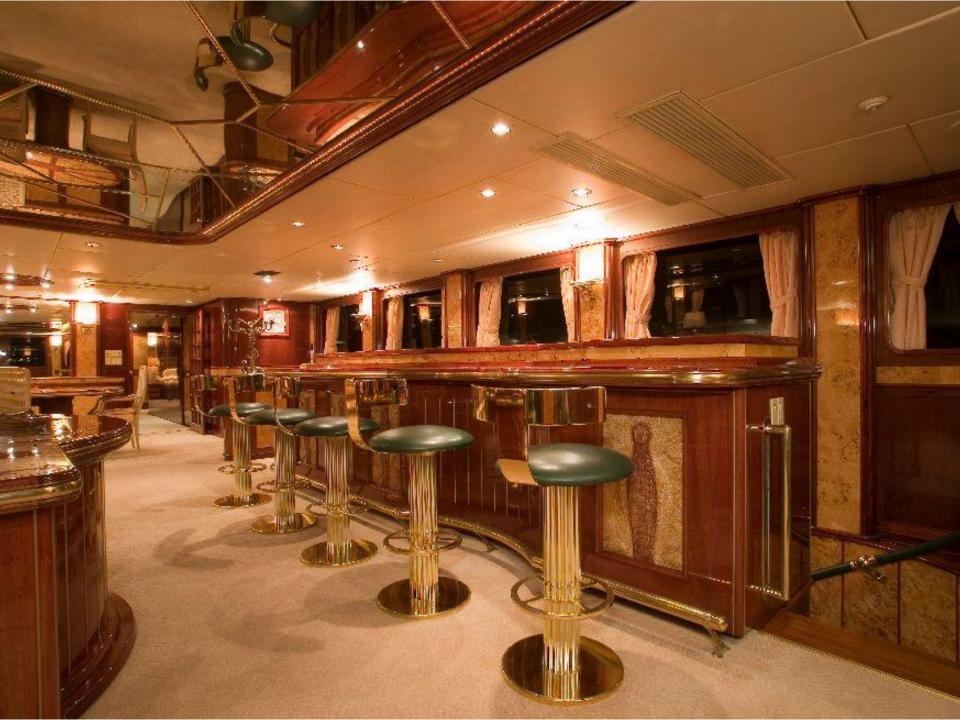

## **INEKE IV**

Lloyds Ships Pty, Australia: 39.62m (129' 11"), 1991, 10 Guests.

## **SPECIFICATIONS**

**Length:** 39.62m (129' 11")

**Beam:** 8.50m (27' 10")

**Draft:** 2.50m (8' 2")

Year Built: 1991

Year Refit: 2010

**Builder:** Lloyds Ships Pty Australia

Number of Cabins: 5