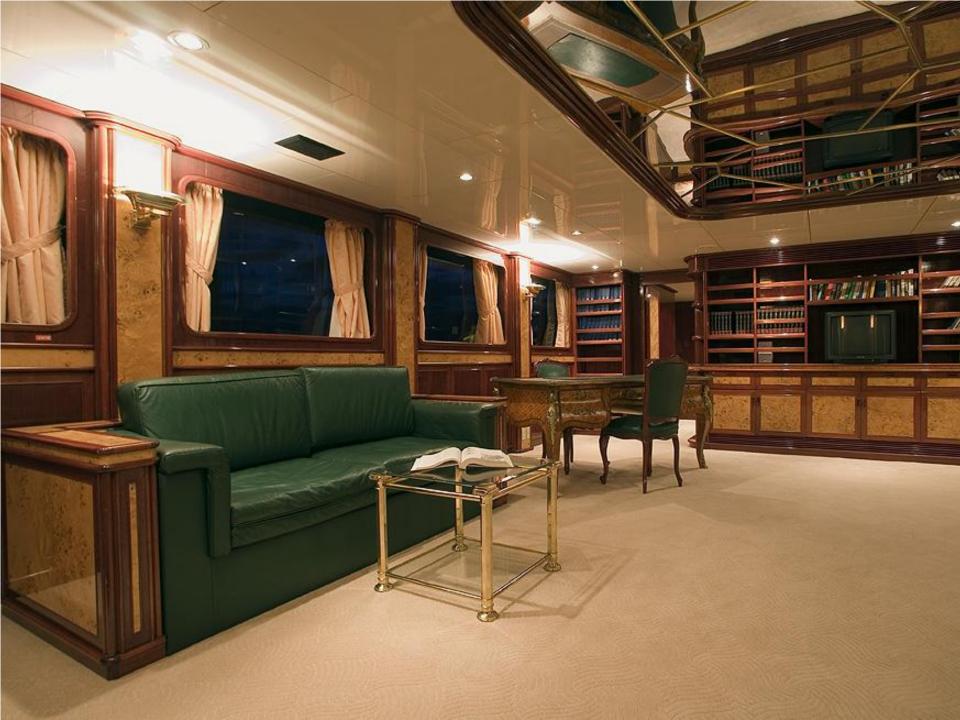

## **INEKE IV**

Lloyds Ships Pty, Australia: 39.62m (129' 11"), 1991, 10 Guests.

## **SPECIFICATIONS**

**Length:** 39.62m (129' 11")

**Beam:** 8.50m (27' 10")

**Draft:** 2.50m (8' 2")

Year Built: 1991

Year Refit: 2010

**Builder:** Lloyds Ships Pty Australia

Number of Cabins: 5