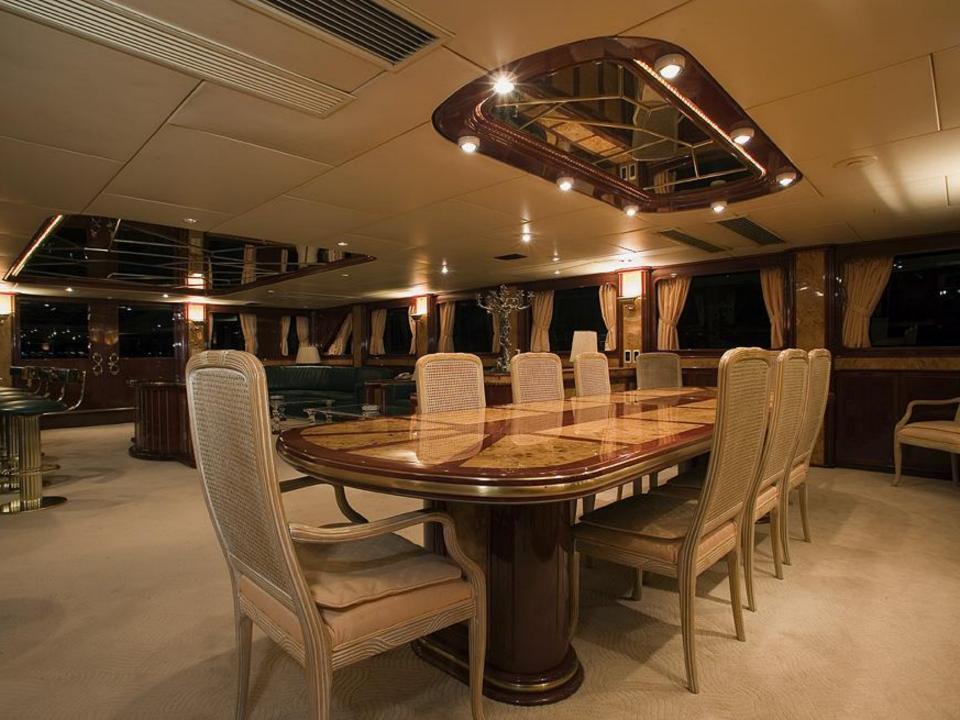

## **INEKE IV**

Lloyds Ships Pty, Australia: 39.62m (129' 11"), 1991, 10 Guests.

## **SPECIFICATIONS**

**Length:** 39.62m (129' 11")

**Beam:** 8.50m (27' 10")

**Draft:** 2.50m (8' 2")

Year Built: 1991

Year Refit: 2010

**Builder:** Lloyds Ships Pty Australia

Number of Cabins: 5