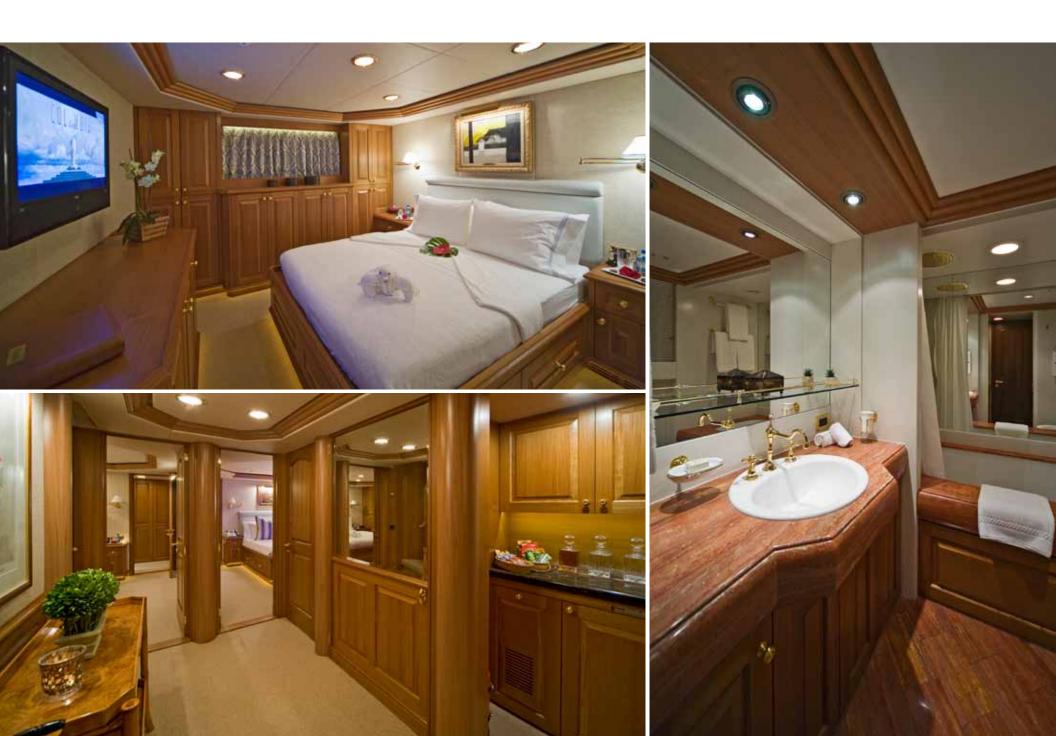

triple tube
- 1 knee board
- 2 wake boards
- 2 set of water skis-1 children's training
- 2 slalom skis
- 1 boogie board
- 1 single person rigid kayak
- 1 double person rigid kayak
- 1 'kiddie' pool
- 1 inflatable kayak
- Assorted snorkel gear
- Assorted fishing gear
- 2 inflatable Stand Up Paddle Boards
- Elliptical trainer
- Exercise bike



#### **SPECIFICATIONS**

| Guests | 10 | Charter Rate \$175,000 per week |
|--------|----|---------------------------------|
| Cabins | 5  | Cruising Area Mediterranean     |
| Crew   | 10 |                                 |

 Length
 164' (48.99m)

 Year Built
 1990/2008

 Builder
 Feadship

 Beam
 27'7" (8.45m)

 Draft
 10'3" (3.15m)

#### MAIN SALON & DINING



#### UPPER LOUNGE









#### MASTER STATEROOM









## **GUEST ACCOMMODATIONS**



## **EXTERIOR DECKS**