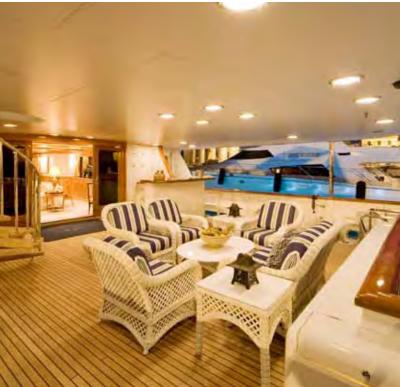

wake boards
- 2 set of water skis-1 children's training
- 2 slalom skis
- 1 boogie board
- 1 single person rigid kayak
- 1 double person rigid kayak
- 1 'kiddie' pool
- 1 inflatable kayak
- Assorted snorkel gear
- Assorted fishing gear
- 2 inflatable Stand Up Paddle Boards
- Elliptical trainer
- Exercise bike



#### **SPECIFICATIONS**

| Guests | 10 | Charter Rate \$175,000 per week |
|--------|----|---------------------------------|
| Cabins | 5  | Cruising Area Mediterranean     |
| Crew   | 10 |                                 |

 Length
 164' (48.99m)

 Year Built
 1990/2008

 Builder
 Feadship

 Beam
 27'7" (8.45m)

 Draft
 10'3" (3.15m)

#### MAIN SALON & DINING



#### UPPER LOUNGE









#### MASTER STATEROOM









## **GUEST ACCOMMODATIONS**



## **EXTERIOR DECKS**