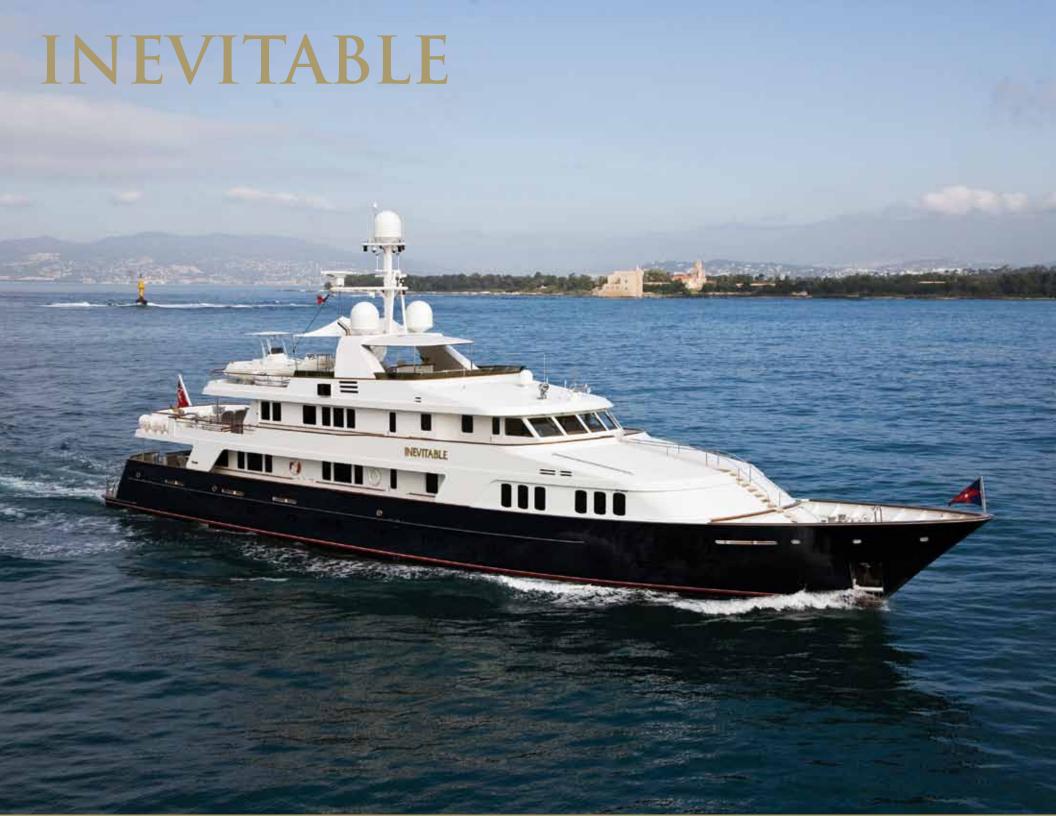

# INEVITABLE

INEVITABLE is a classically modern Feadship, totally refit and rebuilt at the famous Feadship De Vries Shipyard in Holland. Her raised paneled teak interior along with her coffered overhead ceilings and gold plated hardware immediately identify her stately pedigree. She is truly a "Gentleman's Yacht" in every sense of the phrase. INEVITABLE's clean profile and beautifully proportioned lines create an outstanding sight under way.