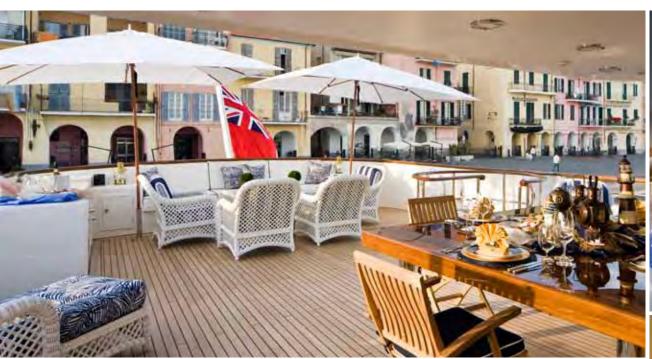

## **EXTERIOR DECKS**

# INEVITABLE

INEVITABLE is a classically modern Feadship, totally refit and rebuilt at the famous Feadship De Vries Shipyard in Holland. Her raised paneled teak interior along with her coffered overhead ceilings and gold plated hardware immediately identify her stately pedigree. She is truly a "Gentleman's Yacht" in every sense of the phrase. INEVITABLE's clean profile and beautifully proportioned lines create an outstanding sight under way.