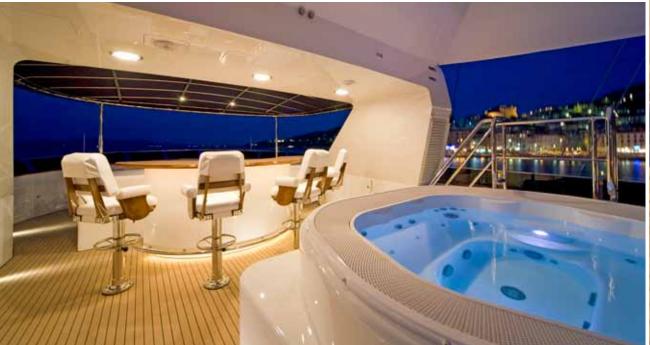

2 wake boards
- 2 set of water skis-1 children's training
- 2 slalom skis
- 1 boogie board
- 1 single person rigid kayak
- 1 double person rigid kayak
- 1 'kiddie' pool
- 1 inflatable kayak
- Assorted snorkel gear
- Assorted fishing gear
- 2 inflatable Stand Up Paddle Boards
- Elliptical trainer
- Exercise bike



#### **SPECIFICATIONS**

| Guests | 10 | Charter Rate \$175,000 per week |
|--------|----|---------------------------------|
| Cabins | 5  | Cruising Area Mediterranean     |
| Crew   | 10 |                                 |

 Length
 164' (48.99m)

 Year Built
 1990/2008

 Builder
 Feadship

 Beam
 27'7" (8.45m)

 Draft
 10'3" (3.15m)

#### MAIN SALON & DINING



#### UPPER LOUNGE









#### MASTER STATEROOM









## **GUEST ACCOMMODATIONS**



## **EXTERIOR DECKS**