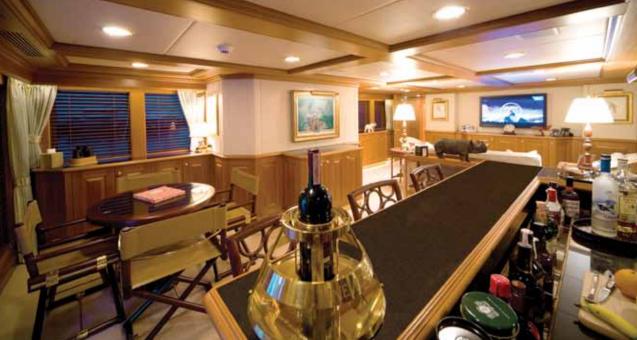

utica w/130hp
- 3 single donut tubes
- 2 double towing tubes
- 1 triple tube
- 1 knee board
- 2 wake boards
- 2 set of water skis-1 children's training
- 2 slalom skis
- 1 boogie board
- 1 single person rigid kayak
- 1 double person rigid kayak
- 1 'kiddie' pool
- 1 inflatable kayak
- Assorted snorkel gear
- Assorted fishing gear
- 2 inflatable Stand Up Paddle Boards
- Elliptical trainer
- Exercise bike



#### **SPECIFICATIONS**

| Guests | 10 | Charter Rate \$175,000 per week |
|--------|----|---------------------------------|
| Cabins | 5  | Cruising Area Mediterranean     |
| Crew   | 10 |                                 |

 Length
 164' (48.99m)

 Year Built
 1990/2008

 Builder
 Feadship

 Beam
 27'7" (8.45m)

 Draft
 10'3" (3.15m)

#### MAIN SALON & DINING



#### UPPER LOUNGE









#### MASTER STATEROOM









## **GUEST ACCOMMODATIONS**



## **EXTERIOR DECKS**