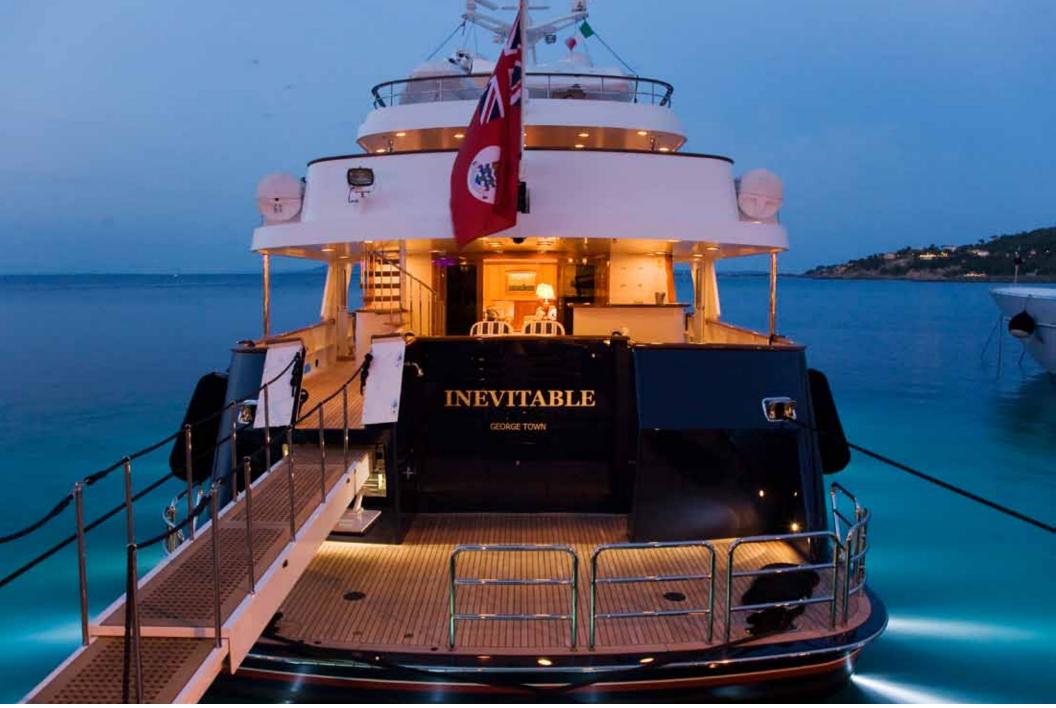

# INEVITABLE

INEVITABLE is a classically modern Feadship, totally refit and rebuilt at the famous Feadship De Vries Shipyard in Holland. Her raised paneled teak interior along with her coffered overhead ceilings and gold plated hardware immediately identify her stately pedigree. She is truly a "Gentleman's Yacht" in every sense of the phrase. INEVITABLE's clean profile and beautifully proportioned lines create an outstanding sight under way.