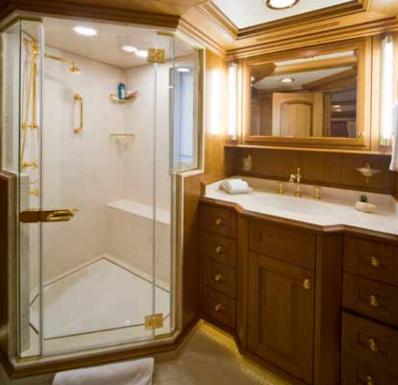

bes
- 2 double towing tubes
- 1 triple tube
- 1 knee board
- 2 wake boards
- 2 set of water skis-1 children's training
- 2 slalom skis
- 1 boogie board
- 1 single person rigid kayak
- 1 double person rigid kayak
- 1 'kiddie' pool
- 1 inflatable kayak
- Assorted snorkel gear
- Assorted fishing gear
- 2 inflatable Stand Up Paddle Boards
- Elliptical trainer
- Exercise bike



#### **SPECIFICATIONS**

| Guests | 10 | Charter Rate \$175,000 per week |
|--------|----|---------------------------------|
| Cabins | 5  | Cruising Area Mediterranean     |
| Crew   | 10 |                                 |

 Length
 164' (48.99m)

 Year Built
 1990/2008

 Builder
 Feadship

 Beam
 27'7" (8.45m)

 Draft
 10'3" (3.15m)

#### MAIN SALON & DINING



#### UPPER LOUNGE









#### MASTER STATEROOM









## **GUEST ACCOMMODATIONS**



## **EXTERIOR DECKS**