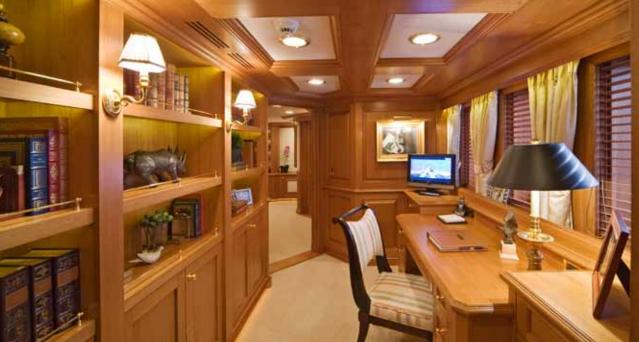

tubes
- 2 double towing tubes
- 1 triple tube
- 1 knee board
- 2 wake boards
- 2 set of water skis-1 children's training
- 2 slalom skis
- 1 boogie board
- 1 single person rigid kayak
- 1 double person rigid kayak
- 1 'kiddie' pool
- 1 inflatable kayak
- Assorted snorkel gear
- Assorted fishing gear
- 2 inflatable Stand Up Paddle Boards
- Elliptical trainer
- Exercise bike



#### **SPECIFICATIONS**

| Guests | 10 | Charter Rate \$175,000 per week |
|--------|----|---------------------------------|
| Cabins | 5  | Cruising Area Mediterranean     |
| Crew   | 10 |                                 |

 Length
 164' (48.99m)

 Year Built
 1990/2008

 Builder
 Feadship

 Beam
 27'7" (8.45m)

 Draft
 10'3" (3.15m)

#### MAIN SALON & DINING



#### UPPER LOUNGE









#### MASTER STATEROOM









## **GUEST ACCOMMODATIONS**



## **EXTERIOR DECKS**