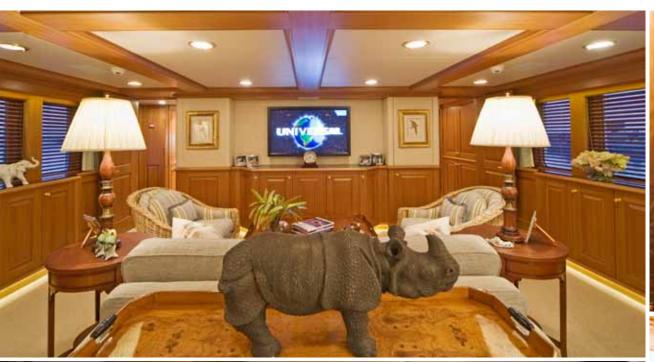

' Nautica w/130hp
- 3 single donut tubes
- 2 double towing tubes
- 1 triple tube
- 1 knee board
- 2 wake boards
- 2 set of water skis-1 children's training
- 2 slalom skis
- 1 boogie board
- 1 single person rigid kayak
- 1 double person rigid kayak
- 1 'kiddie' pool
- 1 inflatable kayak
- Assorted snorkel gear
- Assorted fishing gear
- 2 inflatable Stand Up Paddle Boards
- Elliptical trainer
- Exercise bike



#### **SPECIFICATIONS**

| Guests | 10 | Charter Rate \$175,000 per week |
|--------|----|---------------------------------|
| Cabins | 5  | Cruising Area Mediterranean     |
| Crew   | 10 |                                 |

 Length
 164' (48.99m)

 Year Built
 1990/2008

 Builder
 Feadship

 Beam
 27'7" (8.45m)

 Draft
 10'3" (3.15m)

#### MAIN SALON & DINING



#### UPPER LOUNGE









#### MASTER STATEROOM









## **GUEST ACCOMMODATIONS**



## **EXTERIOR DECKS**