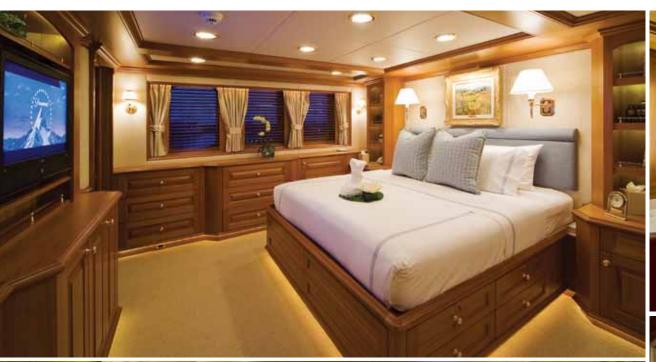

nut tubes
- 2 double towing tubes
- 1 triple tube
- 1 knee board
- 2 wake boards
- 2 set of water skis-1 children's training
- 2 slalom skis
- 1 boogie board
- 1 single person rigid kayak
- 1 double person rigid kayak
- 1 'kiddie' pool
- 1 inflatable kayak
- Assorted snorkel gear
- Assorted fishing gear
- 2 inflatable Stand Up Paddle Boards
- Elliptical trainer
- Exercise bike



#### **SPECIFICATIONS**

| Guests | 10 | Charter Rate \$175,000 per week |
|--------|----|---------------------------------|
| Cabins | 5  | Cruising Area Mediterranean     |
| Crew   | 10 |                                 |

 Length
 164' (48.99m)

 Year Built
 1990/2008

 Builder
 Feadship

 Beam
 27'7" (8.45m)

 Draft
 10'3" (3.15m)

#### MAIN SALON & DINING



#### UPPER LOUNGE









#### MASTER STATEROOM









## **GUEST ACCOMMODATIONS**



## **EXTERIOR DECKS**