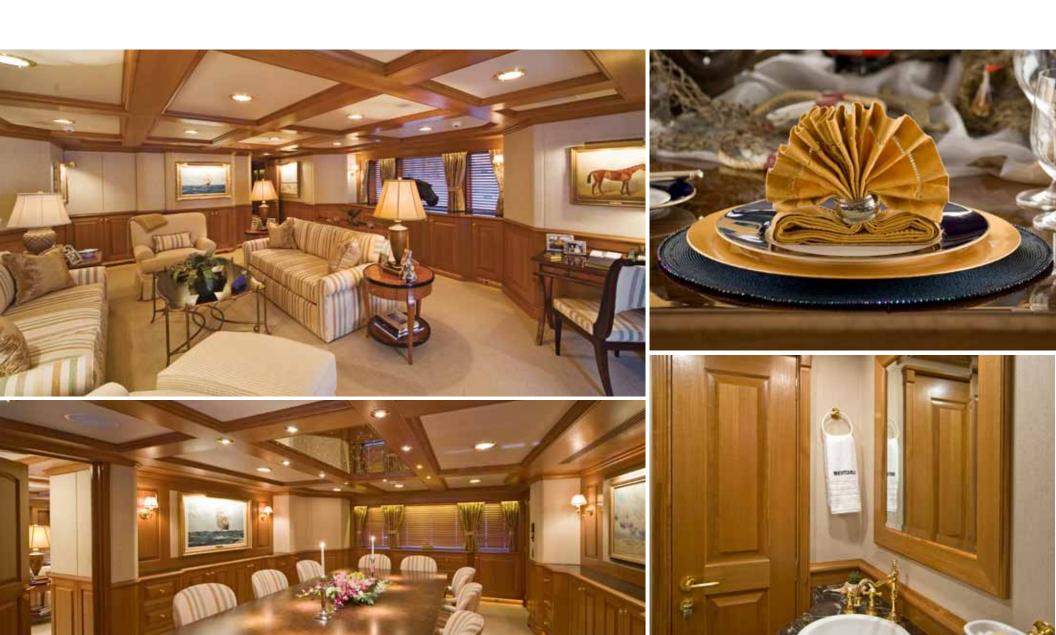

Nautica w/ 230hp
- 15' Nautica w/130hp
- 3 single donut tubes
- 2 double towing tubes
- 1 triple tube
- 1 knee board
- 2 wake boards
- 2 set of water skis-1 children's training
- 2 slalom skis
- 1 boogie board
- 1 single person rigid kayak
- 1 double person rigid kayak
- 1 'kiddie' pool
- 1 inflatable kayak
- Assorted snorkel gear
- Assorted fishing gear
- 2 inflatable Stand Up Paddle Boards
- Elliptical trainer
- Exercise bike



#### **SPECIFICATIONS**

| Guests | 10 | Charter Rate \$175,000 per week |
|--------|----|---------------------------------|
| Cabins | 5  | Cruising Area Mediterranean     |
| Crew   | 10 |                                 |

 Length
 164' (48.99m)

 Year Built
 1990/2008

 Builder
 Feadship

 Beam
 27'7" (8.45m)

 Draft
 10'3" (3.15m)

#### MAIN SALON & DINING



#### UPPER LOUNGE









#### MASTER STATEROOM









## **GUEST ACCOMMODATIONS**



## **EXTERIOR DECKS**