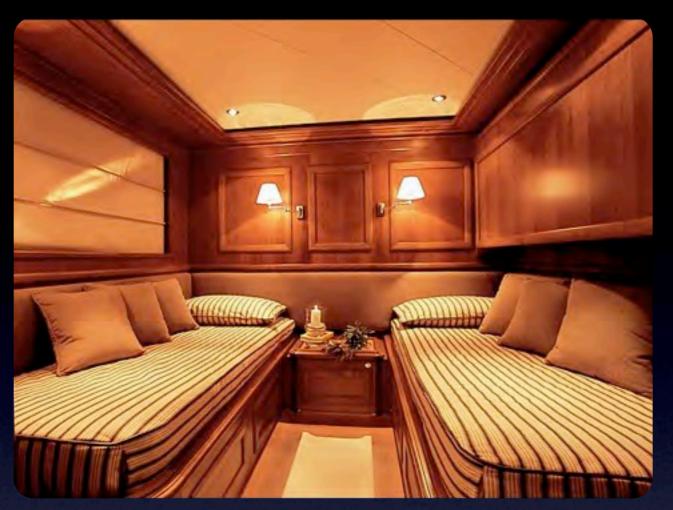

### Accommodation

10-12 Guests in 5 Cabins

One full width VIP cabin on main deck with queen size bed, ensuite marble bathroom with Jacuzzi tub and shower, safe, minibar, desk
One Master cabin on lower deck aft with king size bed, ensuite marble bathroom with Jacuzzi tub, walk-in-wardrobe, safe, day couch, desk
One Double cabin with ensuite facilities
Two Twin cabins with ensuite facilities and extra pullman berths