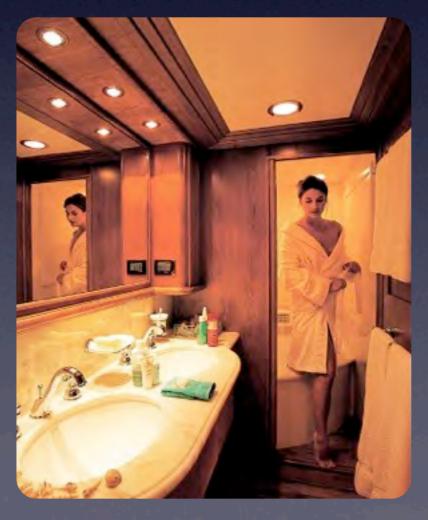

### Accommodation

10-12 Guests in 5 Cabins

One full width VIP cabin on main deck with queen size bed, ensuite marble bathroom with Jacuzzi tub and shower, safe, minibar, desk
One Master cabin on lower deck aft with king size bed, ensuite marble bathroom with Jacuzzi tub, walk-in-wardrobe, safe, day couch, desk
One Double cabin with ensuite facilities
Two Twin cabins with ensuite facilities and extra pullman berths

## This yacht is Allergy Friendly!

The Allergy-Friendly Cabins® process removes up to 99% of pollutants from air, making breathing easy.

It also protects from irritants such as viruses, bacteria, mold, eliminating odors at the source and leaving the cabins smelling fresh.