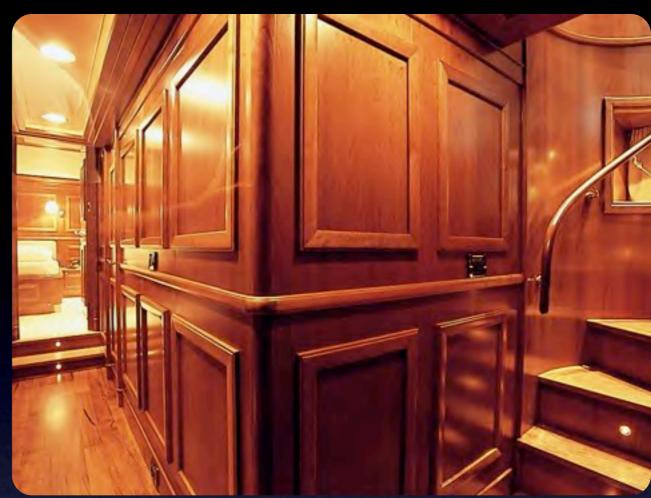

### Accommodation

10-12 Guests in 5 Cabins

One full width VIP cabin on main deck with queen size bed, ensuite marble bathroom with Jacuzzi tub and shower, safe, minibar, desk
One Master cabin on lower deck aft with king size bed, ensuite marble bathroom with Jacuzzi tub, walk-in-wardrobe, safe, day couch, desk
One Double cabin with ensuite facilities
Two Twin cabins with ensuite facilities and extra pullman berths

Fully air-conditioned

Day WC on main deck
Separate crew quarters forward
for six

Builder: Ferretti Custom Line

Year of Built: 2004

Length: 30.95 m (101 ft)

Beam: 7.00 m (23 ft)

Draft: 2.60 m (8.5 ft)

Crew: 6