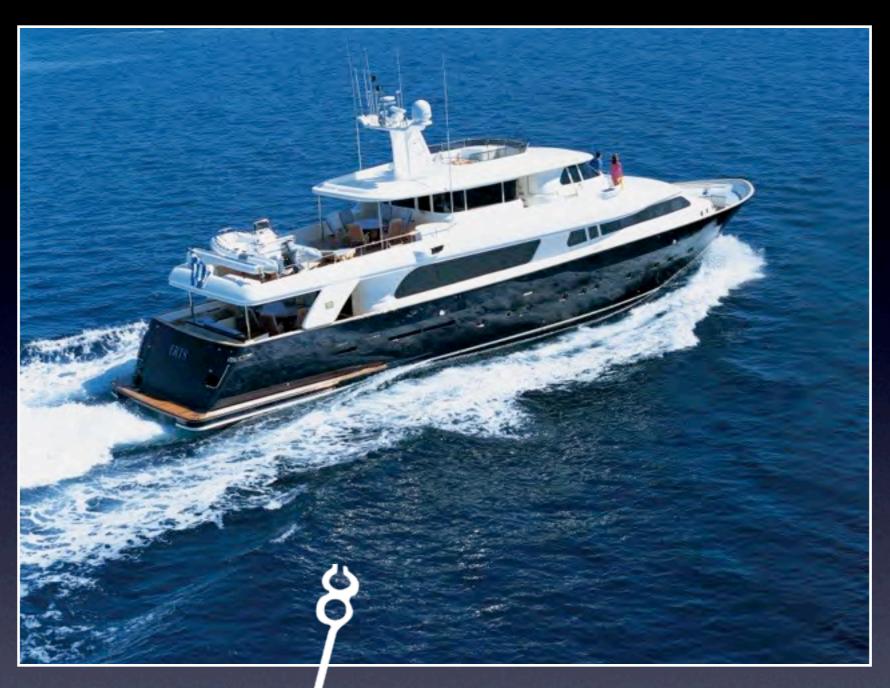

# FERRETTI CUSTOM LINE 101'

Fully air-conditioned

Day WC on main deck
Separate crew quarters forward
for six

Builder: Ferretti Custom Line

Year of Built: 2004

Length: 30.95 m (101 ft)

Beam: 7.00 m (23 ft)

Draft: 2.60 m (8.5 ft)

Crew: 6