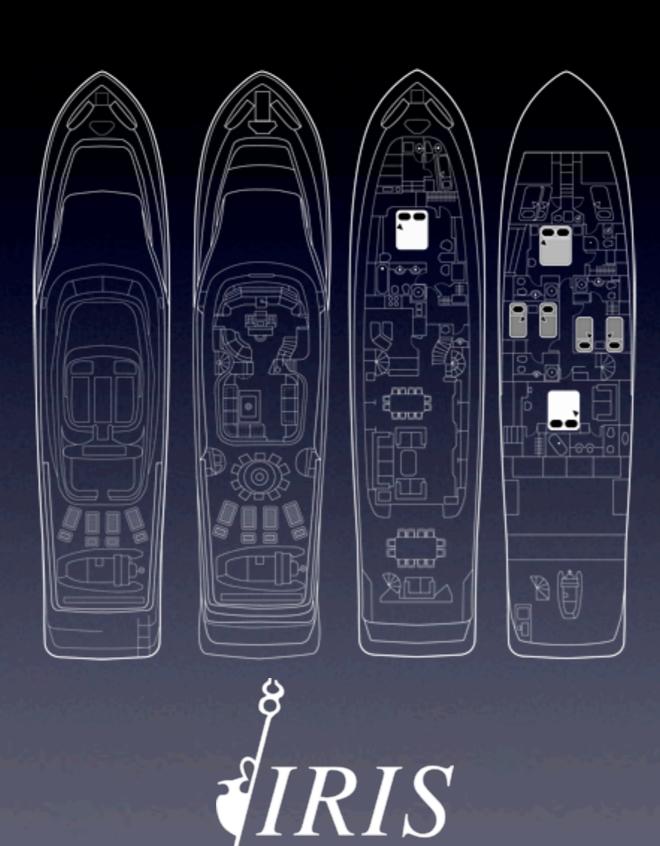

### Accommodation

10-12 Guests in 5 Cabins

One full width VIP cabin on main deck with queen size bed, ensuite marble bathroom with Jacuzzi tub and shower, safe, minibar, desk
One Master cabin on lower deck aft with king size bed, ensuite marble bathroom with Jacuzzi tub, walk-in-wardrobe, safe, day couch, desk
One Double cabin with ensuite facilities
Two Twin cabins with ensuite facilities and extra pullman berths

Fully air-conditioned

Day WC on main deck
Separate crew quarters forward
for six

Builder: Ferretti Custom Line

Year of Built: 2004

Length: 30.95 m (101 ft)

Beam: 7.00 m (23 ft)

Draft: 2.60 m (8.5 ft)

Crew: 6