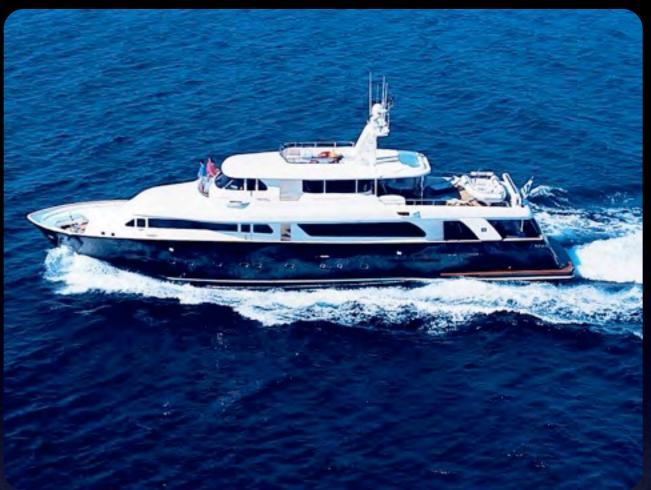

# FERRETTI CUSTOM LINE 101'

Fully air-conditioned

Day WC on main deck
Separate crew quarters forward
for six

Builder: Ferretti Custom Line

Year of Built: 2004

Length: 30.95 m (101 ft)

Beam: 7.00 m (23 ft)

Draft: 2.60 m (8.5 ft)

Crew: 6