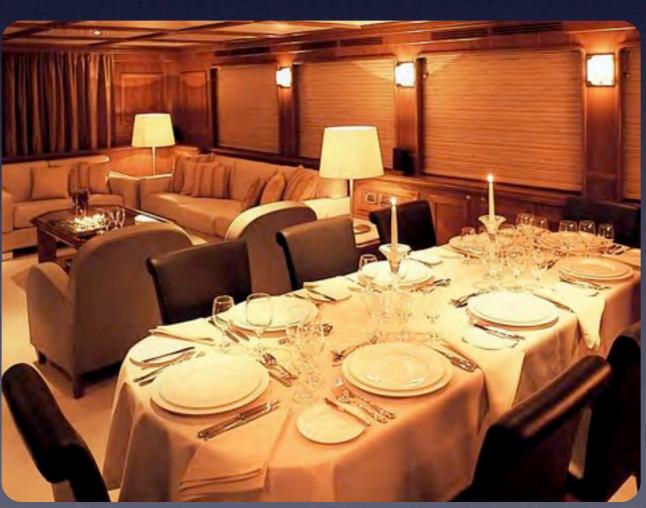

### Accommodation

10-12 Guests in 5 Cabins

One full width VIP cabin on main deck with queen size bed, ensuite marble bathroom with Jacuzzi tub and shower, safe, minibar, desk
One Master cabin on lower deck aft with king size bed, ensuite marble bathroom with Jacuzzi tub, walk-in-wardrobe, safe, day couch, desk
One Double cabin with ensuite facilities
Two Twin cabins with ensuite facilities and extra pullman berths