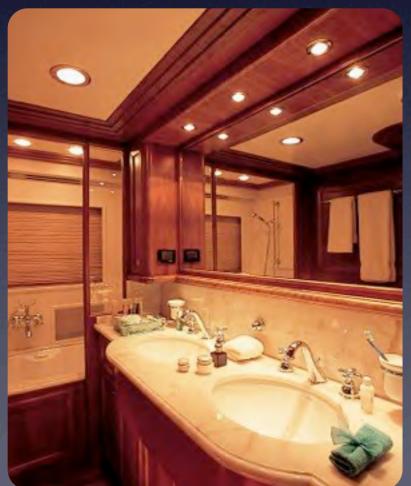

### Accommodation

10-12 Guests in 5 Cabins

One full width VIP cabin on main deck with queen size bed, ensuite marble bathroom with Jacuzzi tub and shower, safe, minibar, desk
One Master cabin on lower deck aft with king size bed, ensuite marble bathroom with Jacuzzi tub, walk-in-wardrobe, safe, day couch, desk
One Double cabin with ensuite facilities
Two Twin cabins with ensuite facilities and extra pullman berths