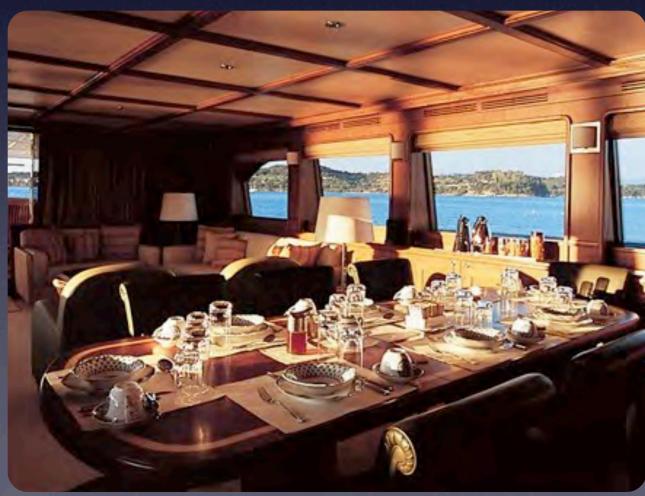

### Accommodation

10-12 Guests in 5 Cabins

One full width VIP cabin on main deck with queen size bed, ensuite marble bathroom with Jacuzzi tub and shower, safe, minibar, desk
One Master cabin on lower deck aft with king size bed, ensuite marble bathroom with Jacuzzi tub, walk-in-wardrobe, safe, day couch, desk
One Double cabin with ensuite facilities
Two Twin cabins with ensuite facilities and extra pullman berths