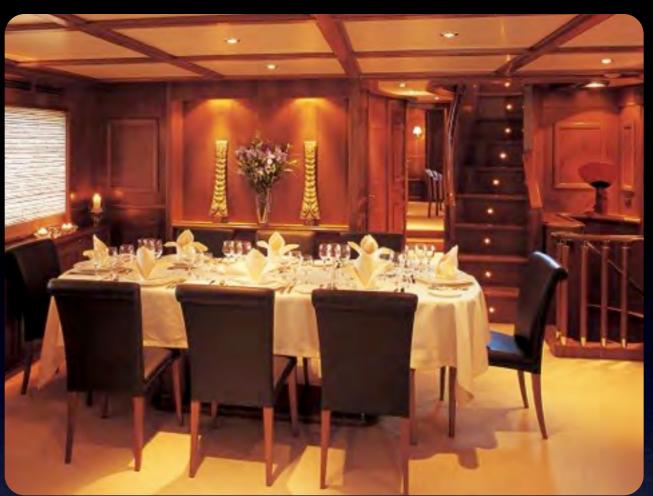

### Accommodation

10-12 Guests in 5 Cabins

One full width VIP cabin on main deck with queen size bed, ensuite marble bathroom with Jacuzzi tub and shower, safe, minibar, desk
One Master cabin on lower deck aft with king size bed, ensuite marble bathroom with Jacuzzi tub, walk-in-wardrobe, safe, day couch, desk
One Double cabin with ensuite facilities
Two Twin cabins with ensuite facilities and extra pullman berths