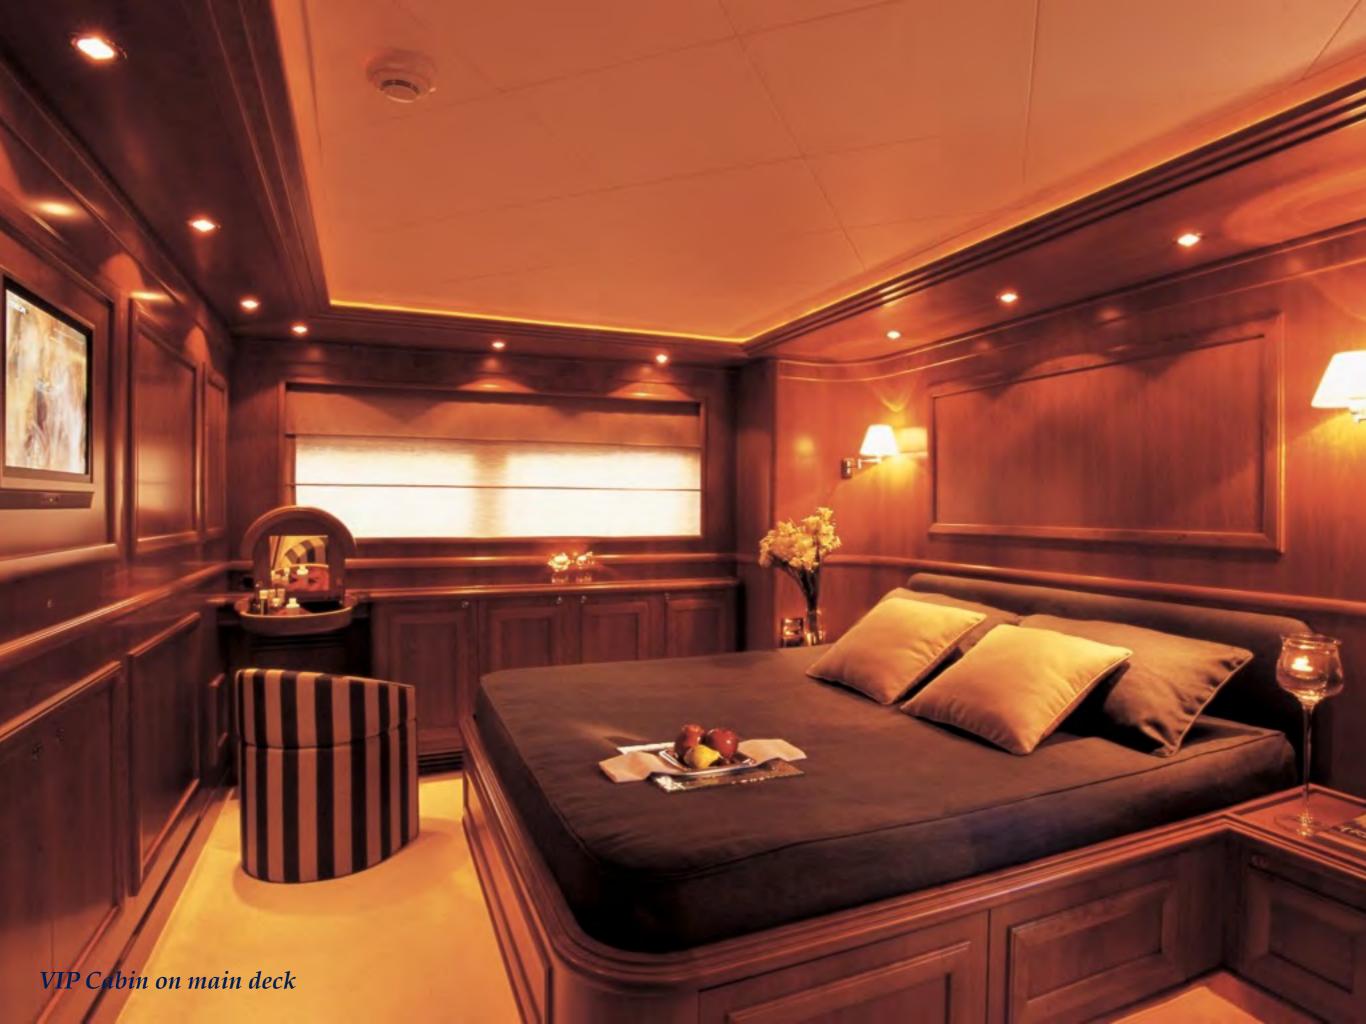

### Accommodation

10-12 Guests in 5 Cabins

One full width VIP cabin on main deck with queen size bed, ensuite marble bathroom with Jacuzzi tub and shower, safe, minibar, desk
One Master cabin on lower deck aft with king size bed, ensuite marble bathroom with Jacuzzi tub, walk-in-wardrobe, safe, day couch, desk
One Double cabin with ensuite facilities
Two Twin cabins with ensuite facilities and extra pullman berths