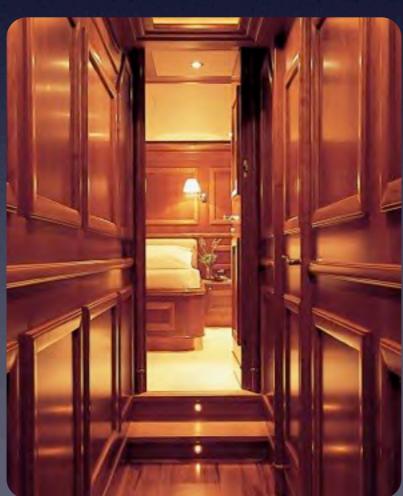

### Accommodation

10-12 Guests in 5 Cabins

One full width VIP cabin on main deck with queen size bed, ensuite marble bathroom with Jacuzzi tub and shower, safe, minibar, desk
One Master cabin on lower deck aft with king size bed, ensuite marble bathroom with Jacuzzi tub, walk-in-wardrobe, safe, day couch, desk
One Double cabin with ensuite facilities
Two Twin cabins with ensuite facilities and extra pullman berths