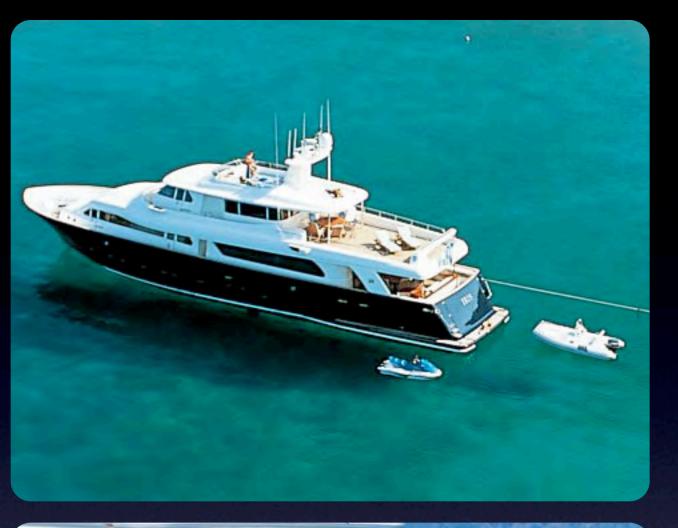

# FERRETTI CUSTOM LINE 101'

Fully air-conditioned

Day WC on main deck
Separate crew quarters forward
for six

Builder: Ferretti Custom Line

Year of Built: 2004

Length: 30.95 m (101 ft)

Beam: 7.00 m (23 ft)

Draft: 2.60 m (8.5 ft)

Crew: 6