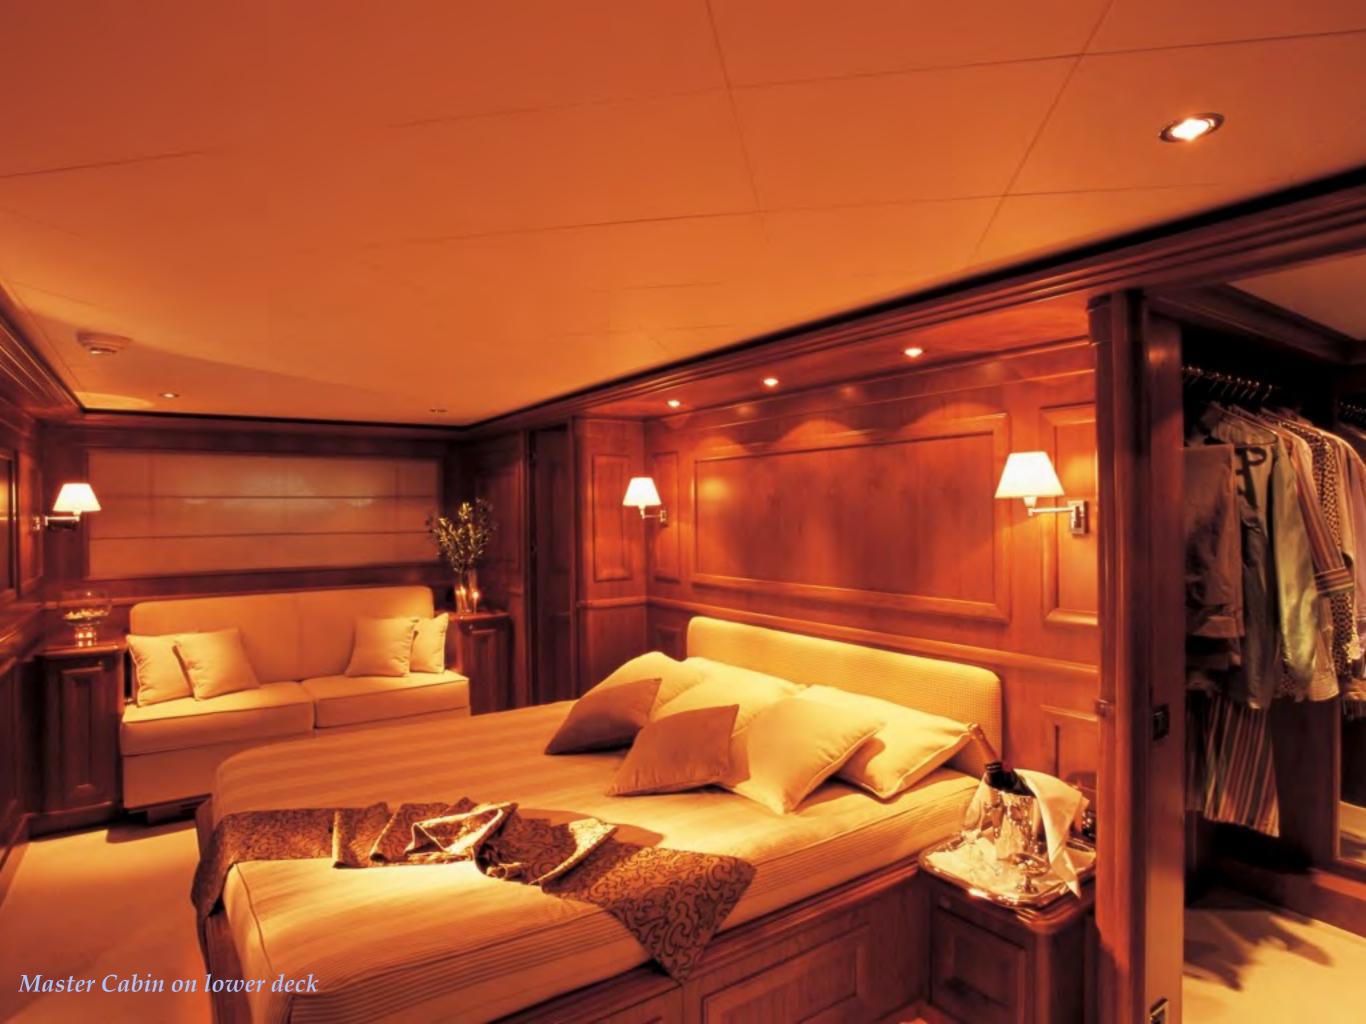

### Accommodation

10-12 Guests in 5 Cabins

One full width VIP cabin on main deck with queen size bed, ensuite marble bathroom with Jacuzzi tub and shower, safe, minibar, desk
One Master cabin on lower deck aft with king size bed, ensuite marble bathroom with Jacuzzi tub, walk-in-wardrobe, safe, day couch, desk
One Double cabin with ensuite facilities
Two Twin cabins with ensuite facilities and extra pullman berths