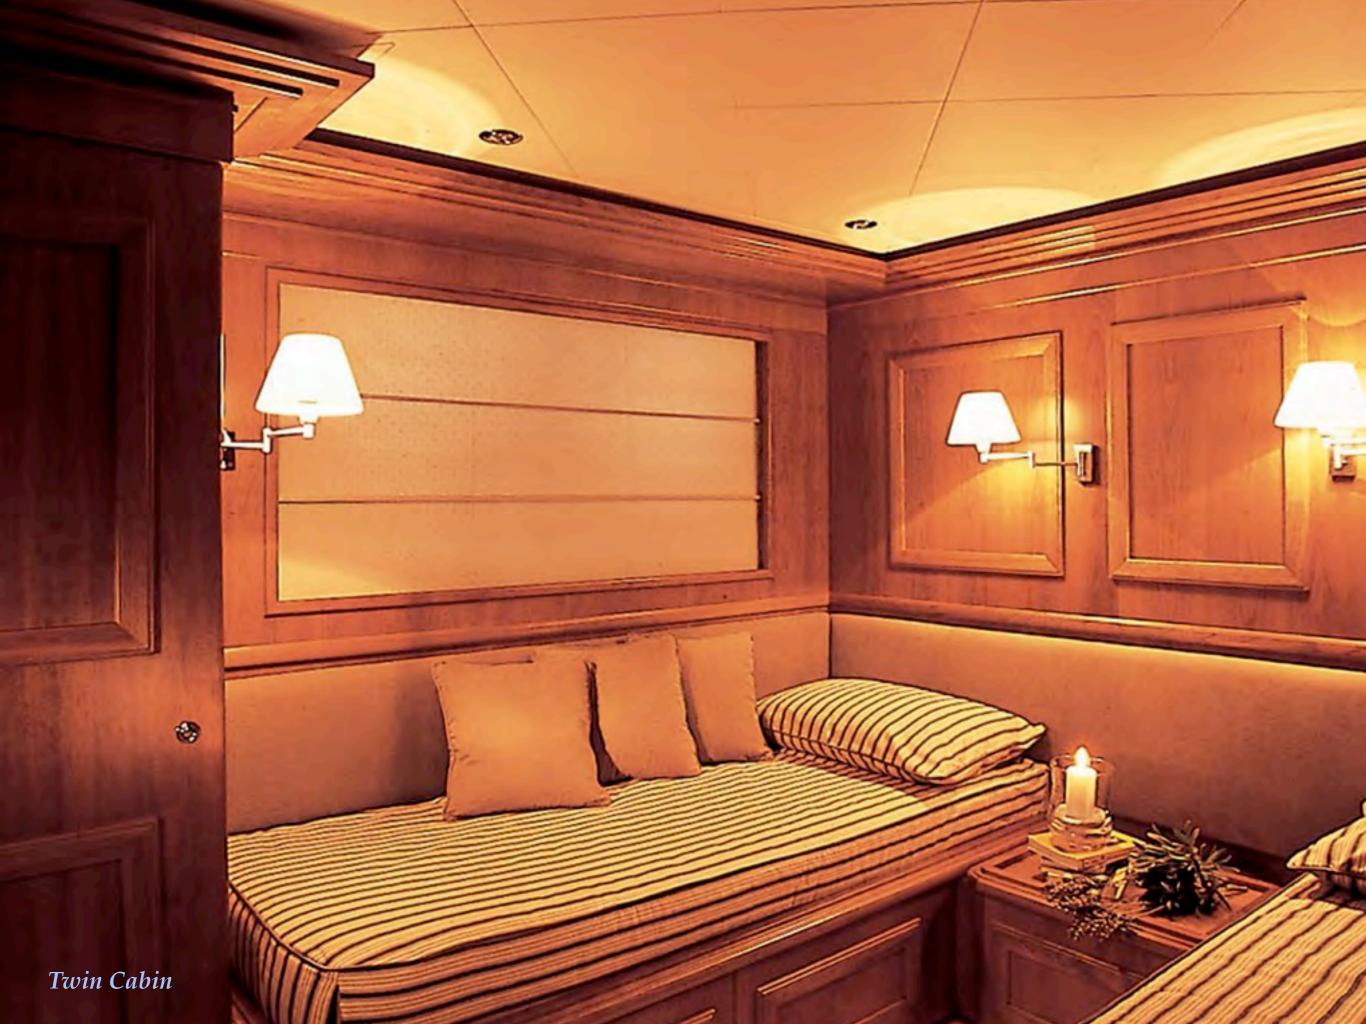

### Accommodation

10-12 Guests in 5 Cabins

One full width VIP cabin on main deck with queen size bed, ensuite marble bathroom with Jacuzzi tub and shower, safe, minibar, desk
One Master cabin on lower deck aft with king size bed, ensuite marble bathroom with Jacuzzi tub, walk-in-wardrobe, safe, day couch, desk
One Double cabin with ensuite facilities
Two Twin cabins with ensuite facilities and extra pullman berths