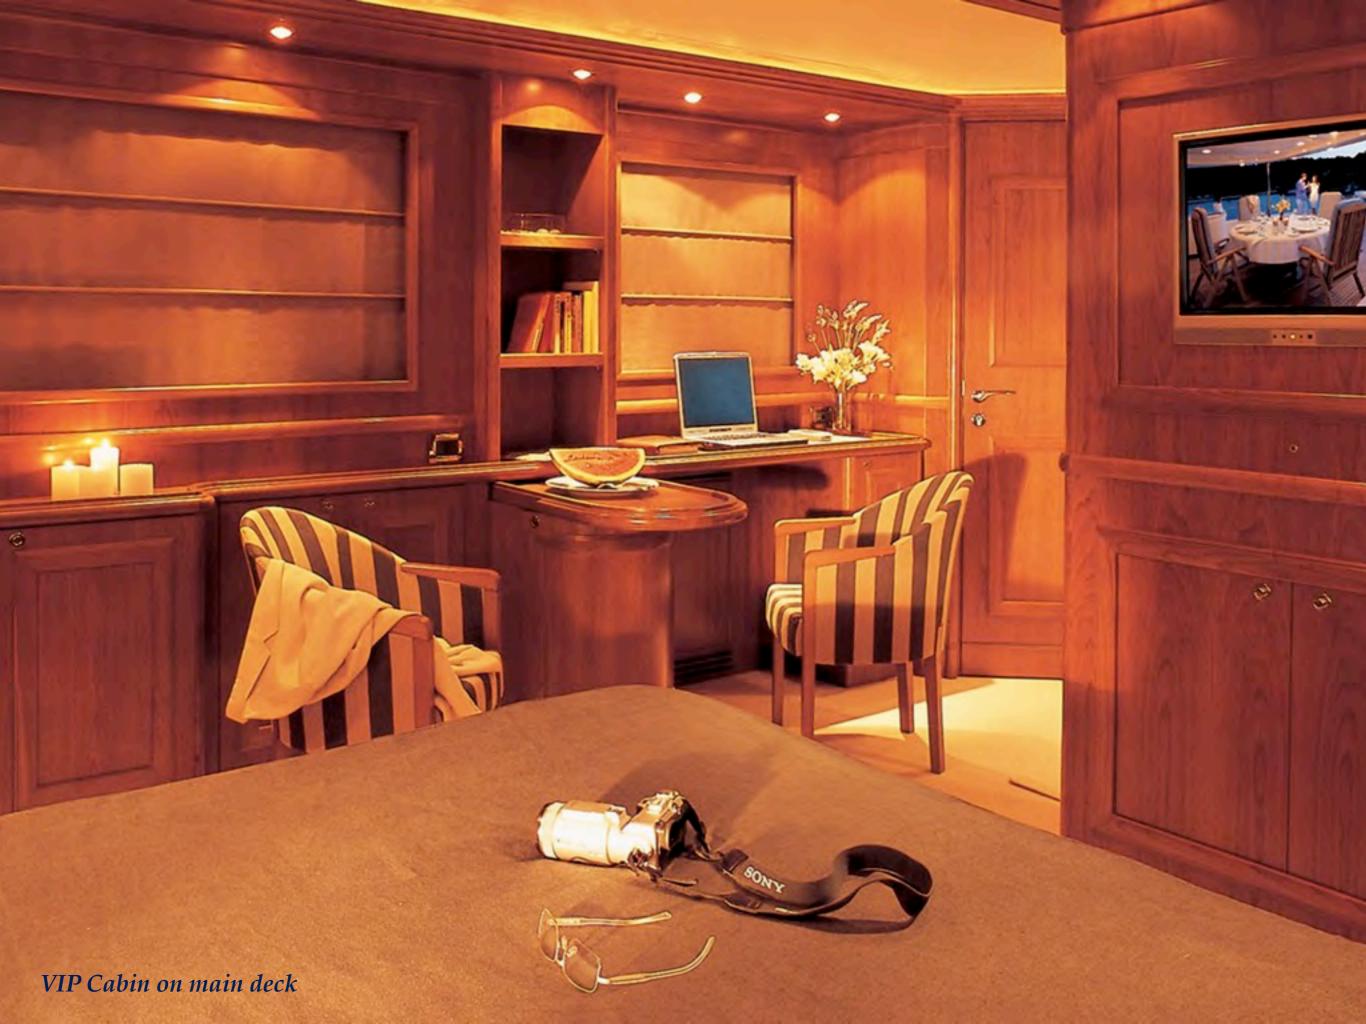

### Accommodation

10-12 Guests in 5 Cabins

One full width VIP cabin on main deck with queen size bed, ensuite marble bathroom with Jacuzzi tub and shower, safe, minibar, desk
One Master cabin on lower deck aft with king size bed, ensuite marble bathroom with Jacuzzi tub, walk-in-wardrobe, safe, day couch, desk
One Double cabin with ensuite facilities
Two Twin cabins with ensuite facilities and extra pullman berths