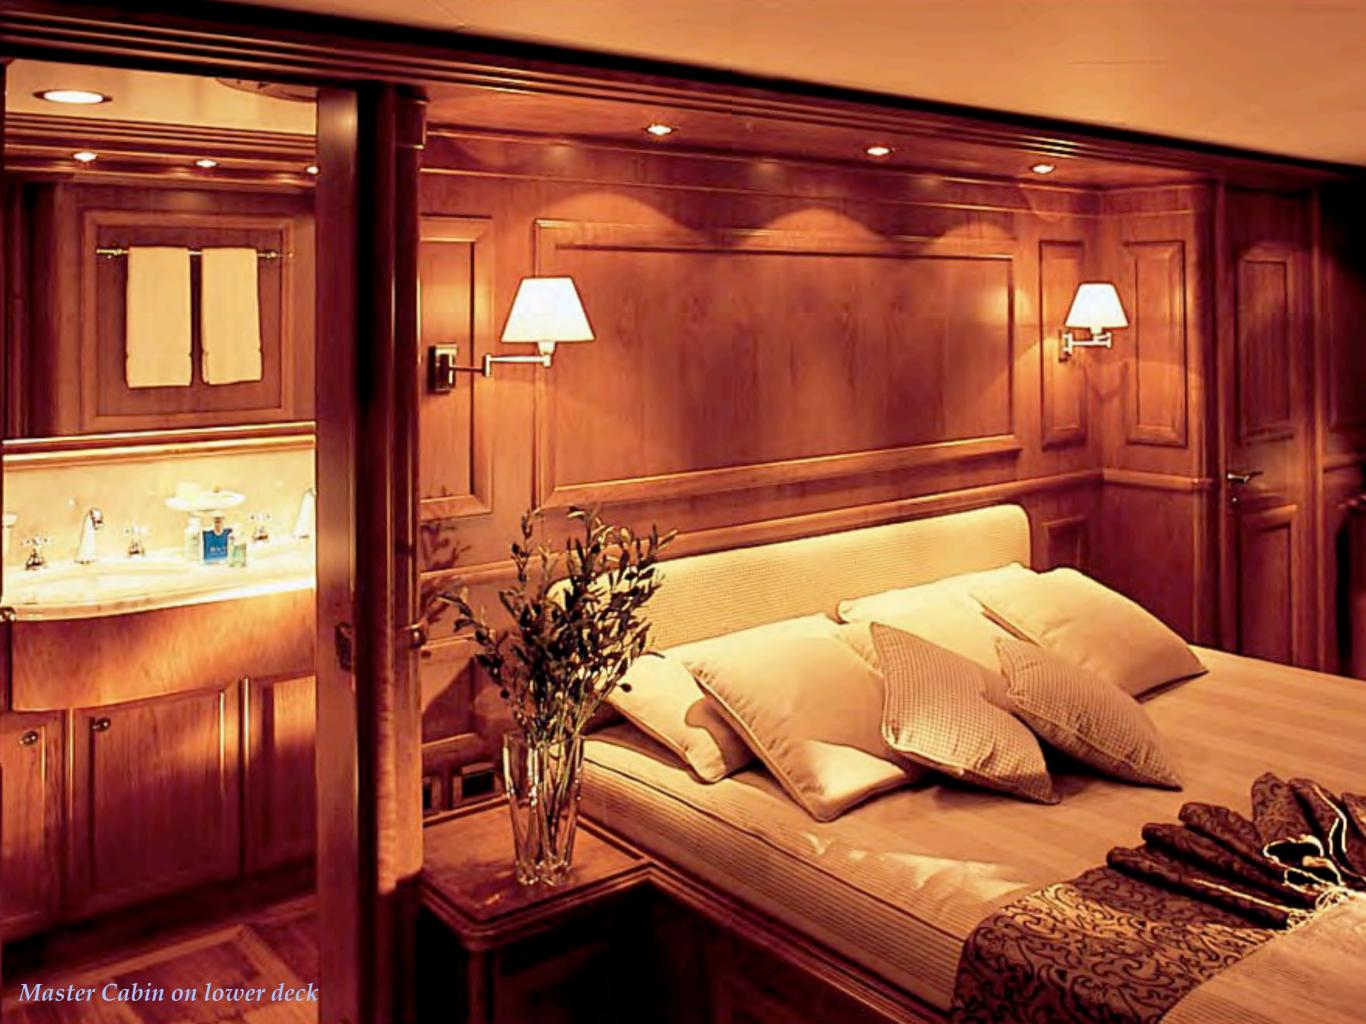

### Accommodation

10-12 Guests in 5 Cabins

One full width VIP cabin on main deck with queen size bed, ensuite marble bathroom with Jacuzzi tub and shower, safe, minibar, desk
One Master cabin on lower deck aft with king size bed, ensuite marble bathroom with Jacuzzi tub, walk-in-wardrobe, safe, day couch, desk
One Double cabin with ensuite facilities
Two Twin cabins with ensuite facilities and extra pullman berths