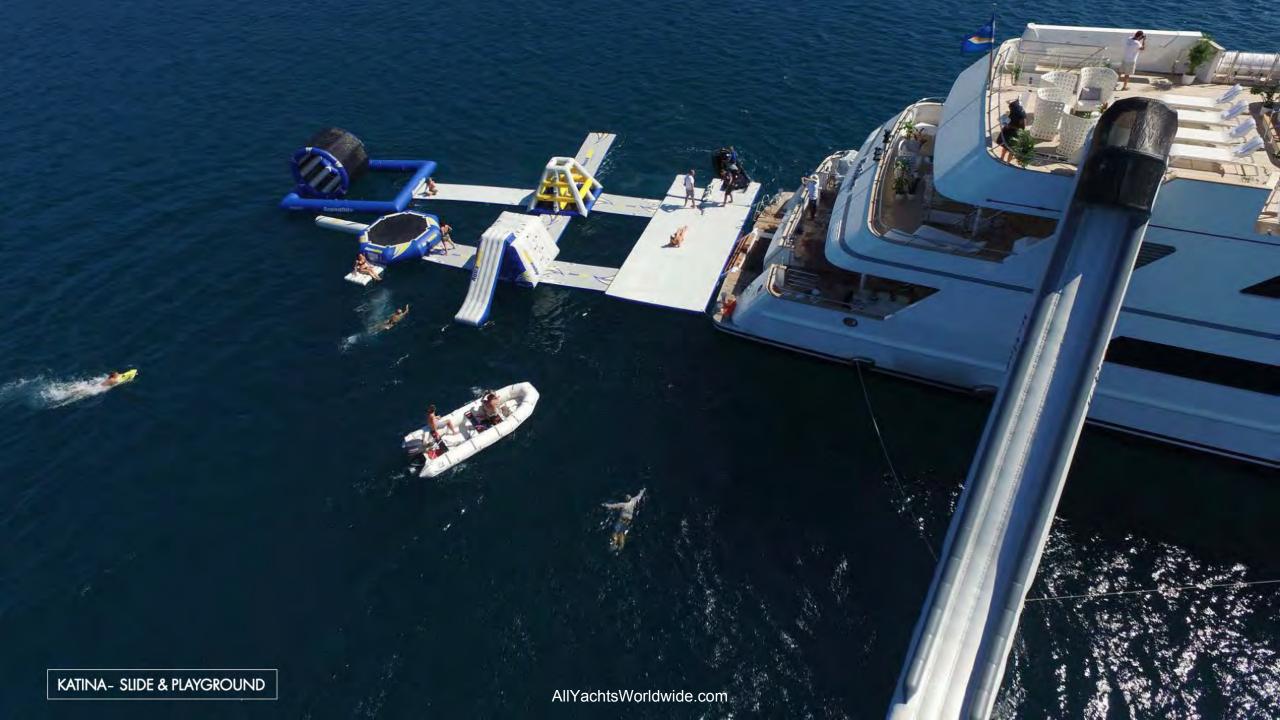

### TENDERS, TOYS & EQUIPMENT

Joker Coaster 650 tender (6.57m / max 16 persons), with 200 hp inboard engine 2 x Sea Doo waverunners 2 x Seabob F5 4 x Sea Doo RS1 underwater propulsion units Inflatable slide and playground Zapata Racing Jet Pack Zapata Racing Flyboard Zapata Racing Hoverboard Large selection of inflatable toys and towables (including tubes and rings) 2 x kayaks 2 x windsurfers Waterskis Wakeboards Paddle-boards Mares dive equipment Snorkelling equipment Fishing equipment