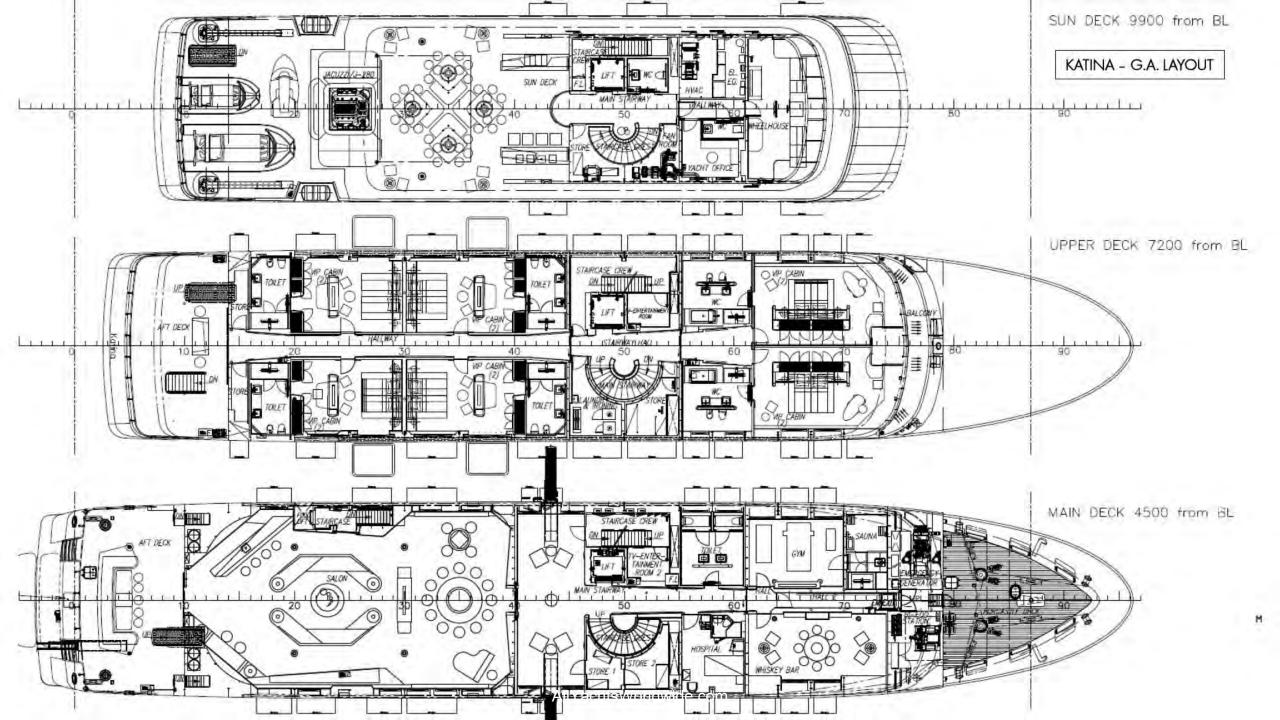

#### SPECIFICATIONS

Length: 60.00m (196'10") Beam: 10.68m (35') Draft: 2.78m (9'1") Year Built: 2015 Builder: Brodosplit BSO d.o.o Gross Tonnes: 1,212 Flag: Marshall Islands Port of Registry: Jaluit Zero-speed stabilizers Internet with WiFi Jacuzzi Elevator Gymnasium Sauna Whiskey room

### ACCOMMODATION

UPPER DECK (12 guests)

2 x equal master staterooms forward with king double beds (convertible to twins) and en-suite bathrooms (bath and shower).

4 x VIP staterooms aft with twin beds (convertible to king doubles), with en-suite bathrooms (showers). These cabins have a fold down sea balcony.