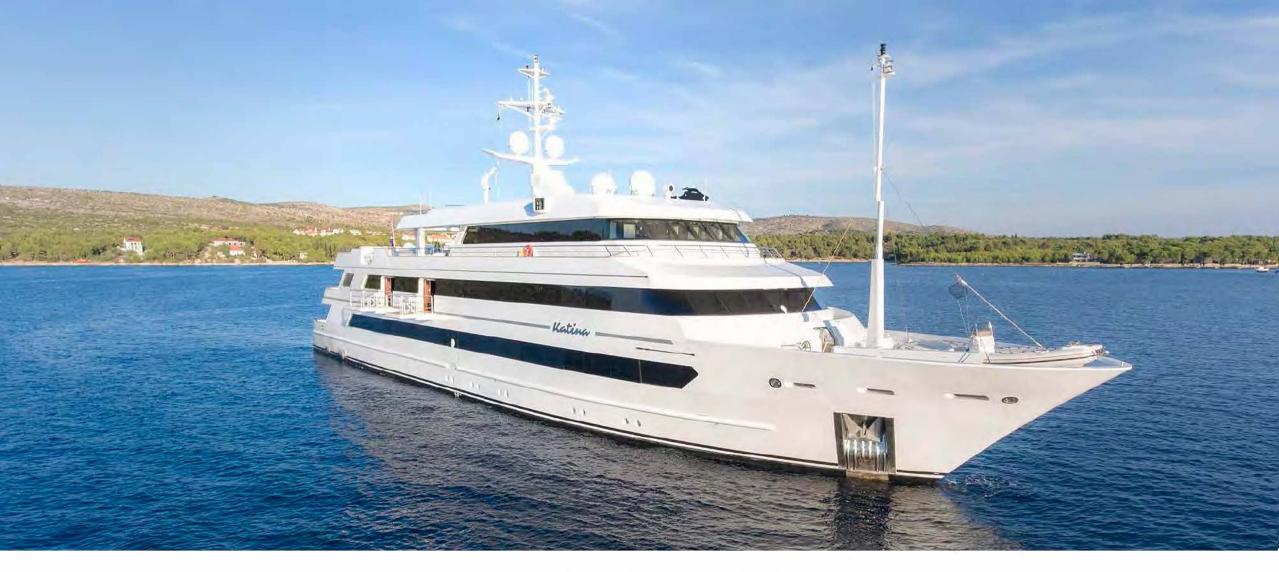

# KATINA Brodosplit BSO d.o.o.: 60m (196'10"), 2015, 12 guests

AllYachtsWorldwide.com

#### SPECIFICATIONS

Length: 60.00m (196'10") Beam: 10.68m (35') Draft: 2.78m (9'1") Year Built: 2015 Builder: Brodosplit BSO d.o.o Gross Tonnes: 1,212 Flag: Marshall Islands Port of Registry: Jaluit Zero-speed stabilizers Internet with WiFi Jacuzzi Elevator Gymnasium Sauna Whiskey room

KATINA- SIDE VIEW

AllYachtsWorldwide.com

and a

AllYachtsWorldwide.com