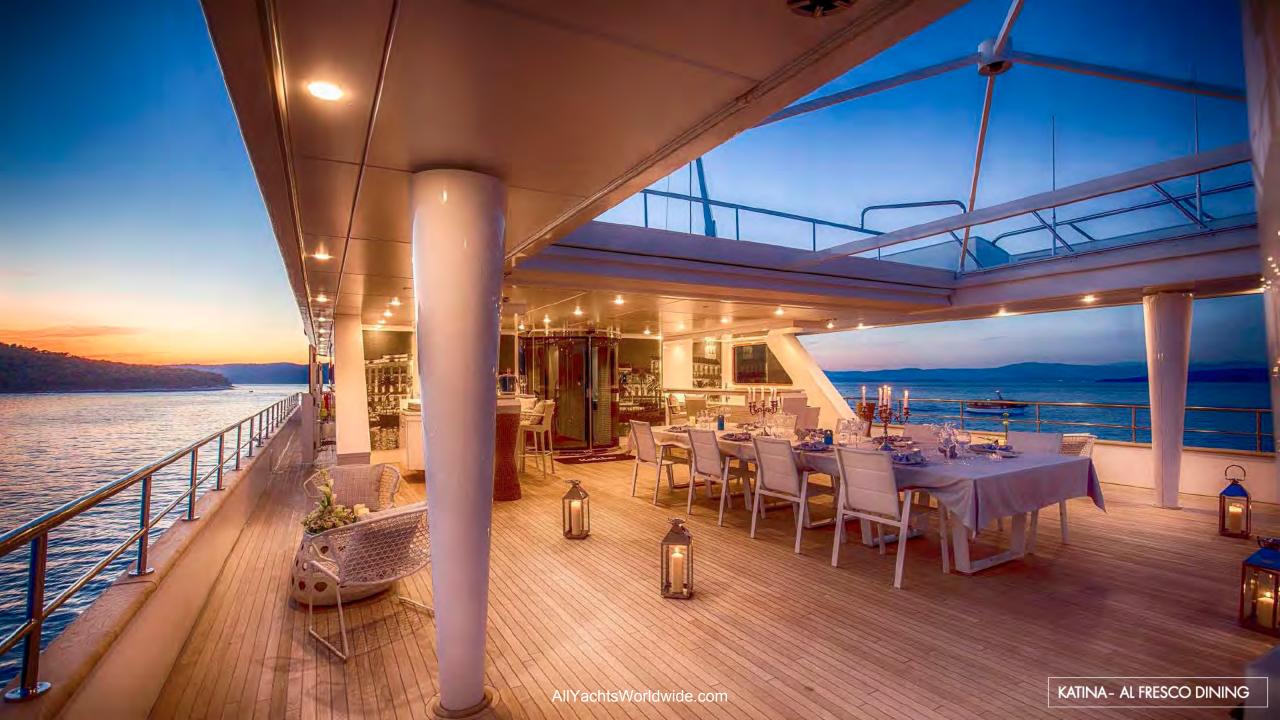

# KATINA Brodosplit BSO d.o.o.: 60m (196'10"), 2015, 12 guests

AllYachtsWorldwide.com