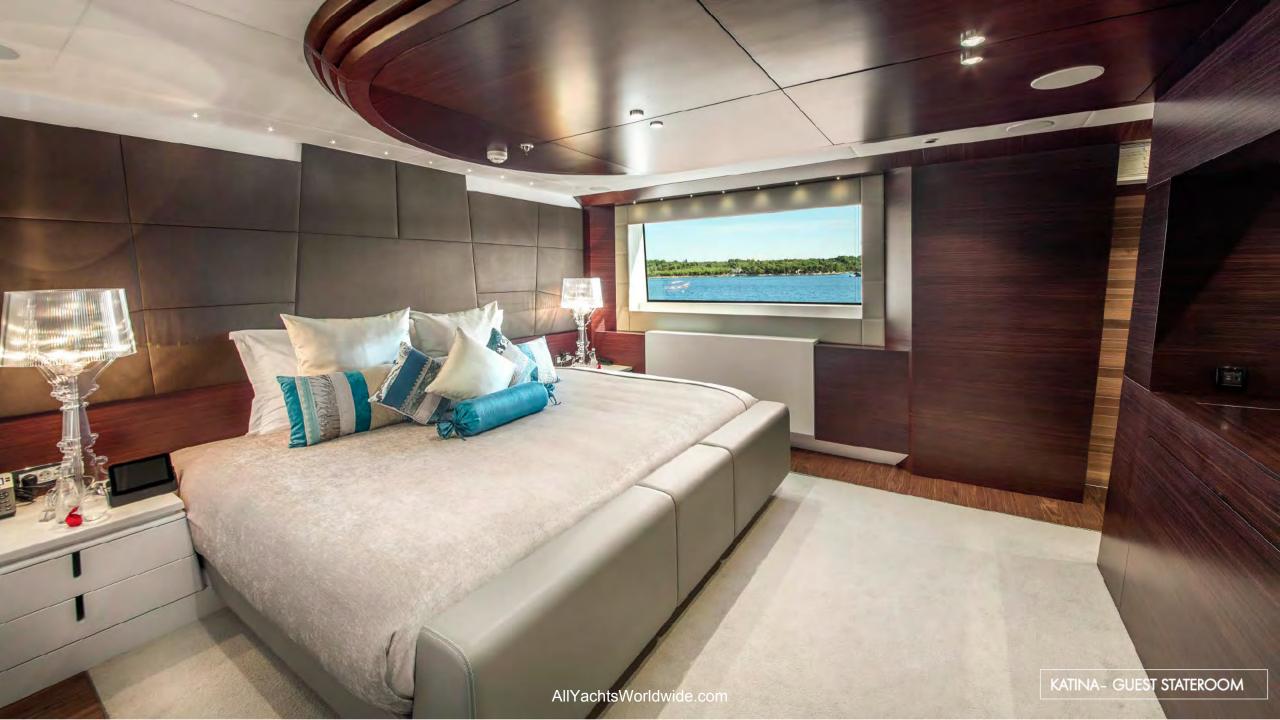

### ACCOMMODATION

UPPER DECK (12 guests)

2 x equal master staterooms forward with king double beds (convertible to twins) and en-suite bathrooms (bath and shower).

4 x VIP staterooms aft with twin beds (convertible to king doubles), with en-suite bathrooms (showers). These cabins have a fold down sea balcony.

All guest suites have on-demand movies and music.

Beds are 180 x 200 cm (king doubles) or 90 x 200 cm (singles).

All\achtsWorldwide.com

KATINA- GUEST STATEROOM

AllYachtsWorldwide.com

0