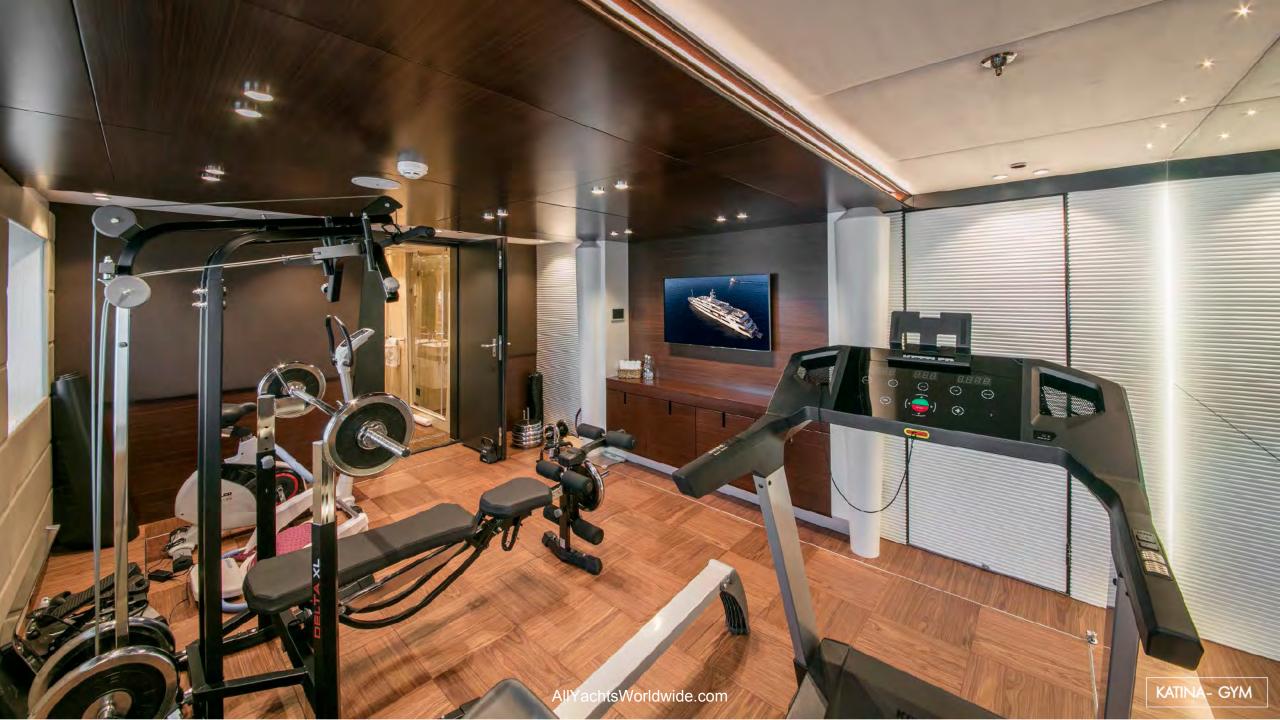

#### SPECIFICATIONS

Length: 60.00m (196'10") Beam: 10.68m (35') Draft: 2.78m (9'1") Year Built: 2015 Builder: Brodosplit BSO d.o.o Gross Tonnes: 1,212 Flag: Marshall Islands Port of Registry: Jaluit Zero-speed stabilizers Internet with WiFi Jacuzzi Elevator Gymnasium Sauna Whiskey room