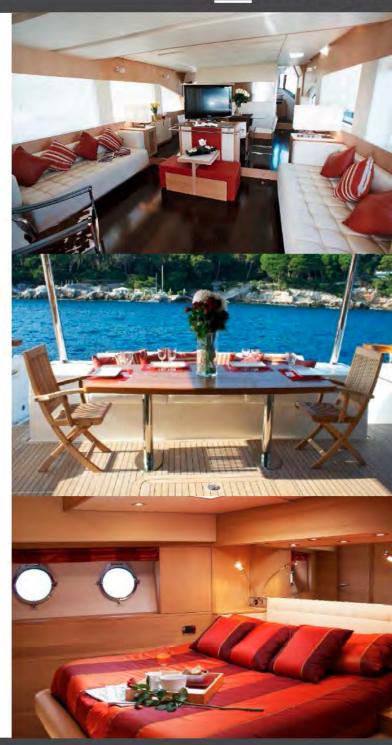

#### Notes:

With sleek lines and an elegant design, Krys Kar is a yacht that evokes the colour of the Mediterranean. The peaceful atmosphere aboard is created through beautiful lighting solutions, the use of teak, leather inserts and rich materials.

This charming yacht offers comfortable accommodation for eight guests in four cabins including one Master, one VIP and two twin cabins. With a spacious interior and a pleasant outdoor area, this yacht will assure you a dream cruise.