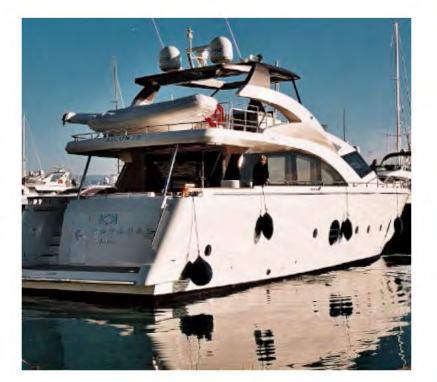

#### 23.20M AICON 2008

Length: 23,20m (76°2°) Beam: 5,88m (19°3°)

**Draft:** 285.00m (935')

Year Built: 2008

**Builder:** AICON

Number of Cabins: 4

Total Guests (Sleeping): 8

Total Guests (Cruising): 10

Cabin Configuration: 2 Double, 2 Twin

Total Crew: 2

Flag: Bristish

**Classification:** ABS

Terms: MYBA

Hull Construction: GRP Captain's Name: Geoffrey Berger Captain's Nationality: French Port of Registry: London Support MYBA Guidelines tipping policy: Yes Tax Status: VAT depending on area Fuel Consumption: 350 Litres/Hr Gross Ton: 60 Max Speed: 32 knots, Cruising Speed: 25 knots Tenders & Toys: - 2x Sea bobs - Tender - Snorkling Equipement