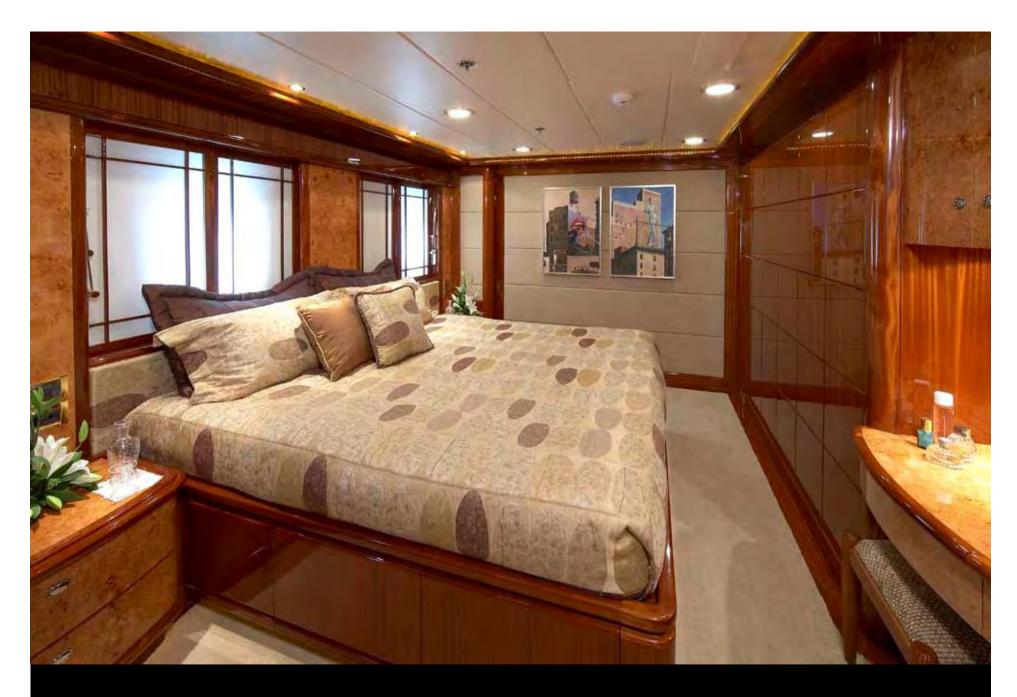

Aft Deck Dining

Main Salon

Dining

Galley

Main Deck Foyer

Main Deck Master

Main Deck Master en-suite

Guest Stateroom Foyer

#### Guests

9/10

2 x Master cabins, main deck fwd & upper deck aft

1x Queen double cabin

1 x King double cabin, which converts to a twin

1 x Single cabin with a Pullman berth

LADY LEILA has a warm, elegantly appointed interior with exquisite woodwork throughout and uniquely features 2 luxurious master staterooms. The inviting sundeck has plenty of space to bask in the sunshine, cool off in the Jacuzzi or dine with panoramic views. For the more active, there are plenty of toys and activities for maximum enjoyment.