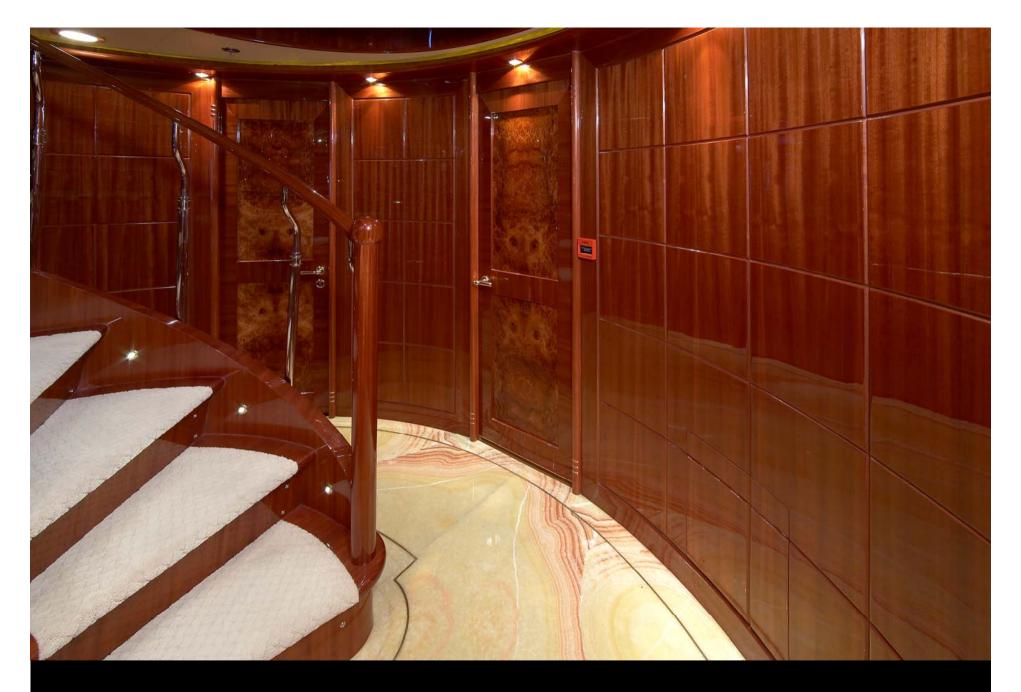

Aft Deck Dining

Main Salon

Dining

Galley

Main Deck Foyer

Main Deck Master

Main Deck Master en-suite

Guest Stateroom Foyer

LADY LEILA has a warm, elegantly appointed interior with exquisite woodwork throughout and uniquely features 2 luxurious master staterooms. The inviting sundeck has plenty of space to bask in the sunshine, cool off in the Jacuzzi or dine with panoramic views. For the more active, there are plenty of toys and activities for maximum enjoyment.