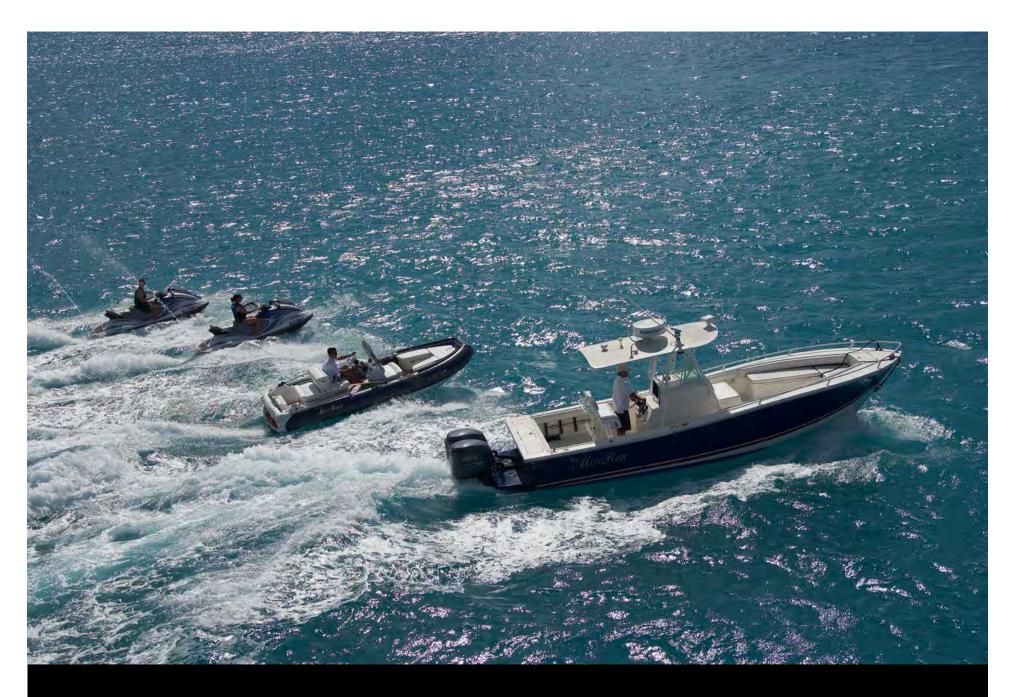

Bridge

Sun Deck Bar

Jacuzzi

Sun Deck Aft

Sun Deck fwd view

Sun Deck Dining Aft

Sun Deck Detail

Tenders & Toys

Waverunners

LADY LEILA Underway....

## Watersports

377 Cubby Intrepid, 37' with triple Mercury Verado engines each 300 hp

4.9m (15.7ft) Castoldi diesel jet tender with 125hp engine

2 x Yamaha wave runner FX Cruisers (2 man)

2 x Kayaks

2 x sets water skis and tows