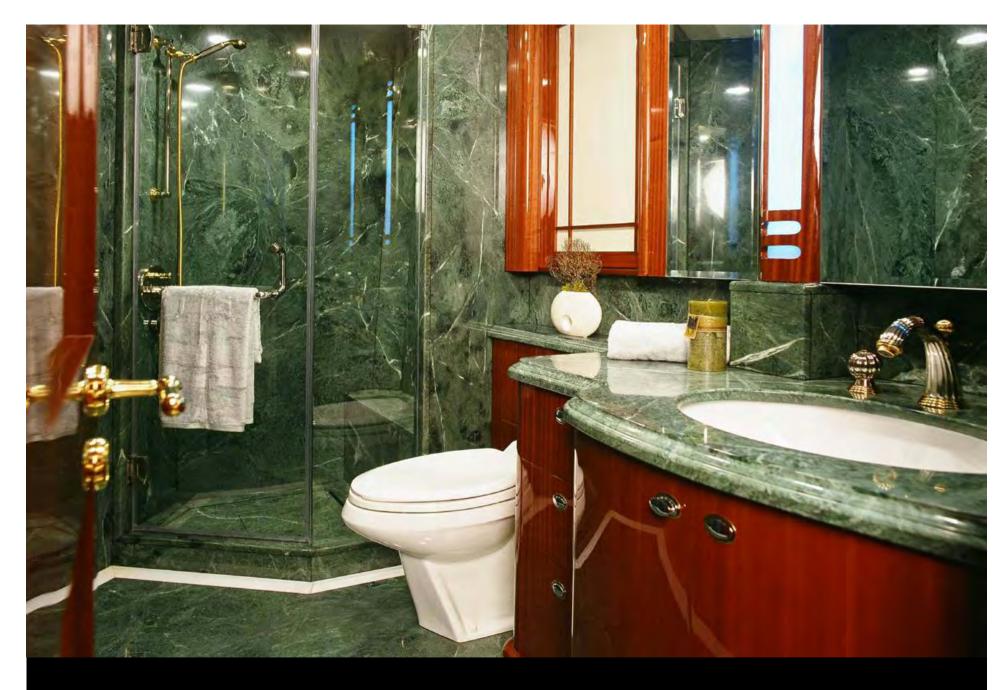

Aft Deck Dining

Main Salon

Dining

Galley

Main Deck Foyer

Main Deck Master

Main Deck Master en-suite

Guest Stateroom Foyer

VIP Convertible

Guest Double

Guest Double en-suite

Owner/Upper Deck lounging

Upper Deck Aft...view fwd to Upper Deck Master

Upper Deck Master

Upper Deck en-suite

Upper Deck Master Office

LADY LEILA has a warm, elegantly appointed interior with exquisite woodwork throughout and uniquely features 2 luxurious master staterooms. The inviting sundeck has plenty of space to bask in the sunshine, cool off in the Jacuzzi or dine with panoramic views. For the more active, there are plenty of toys and activities for maximum enjoyment.