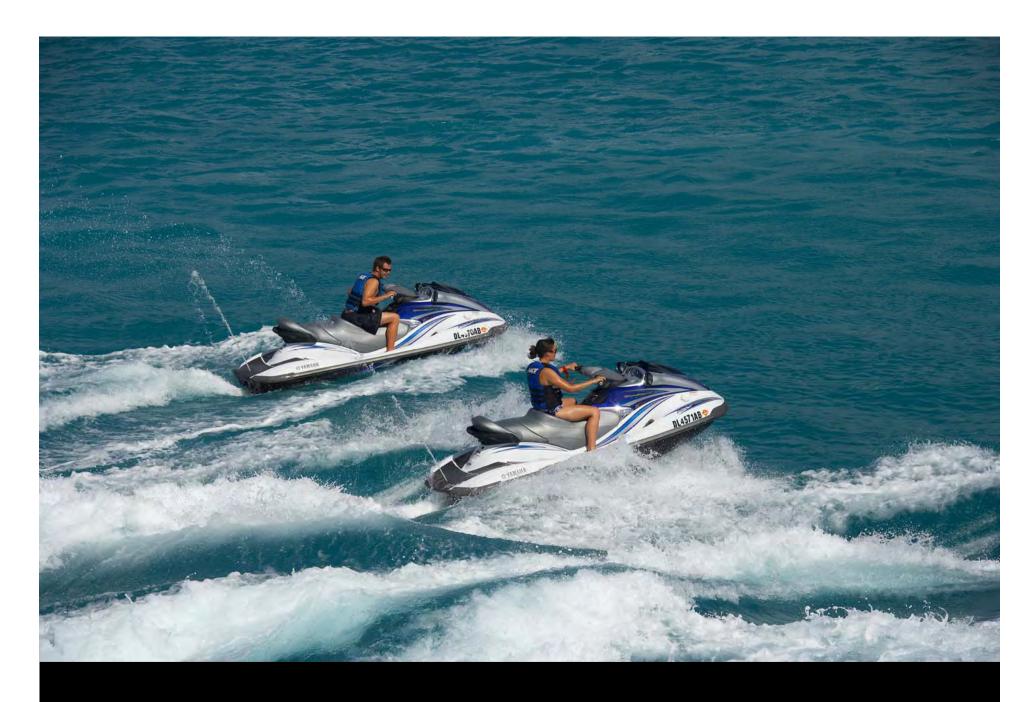

Waverunners

LADY LEILA Underway....

## Watersports

377 Cubby Intrepid, 37' with triple Mercury Verado engines each 300 hp

4.9m (15.7ft) Castoldi diesel jet tender with 125hp engine

2 x Yamaha wave runner FX Cruisers (2 man)

2 x Kayaks

2 x sets water skis and tows