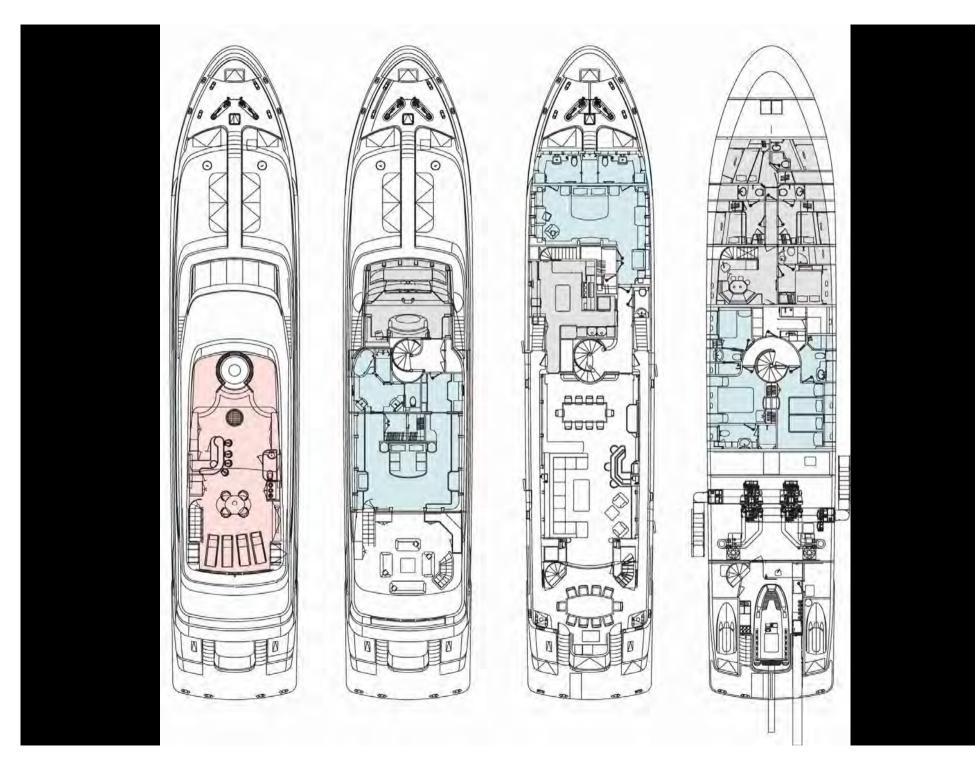

Aft Deck Dining

Main Salon

Dining

Galley

Main Deck Foyer

Main Deck Master

Main Deck Master en-suite

Guest Stateroom Foyer

VIP Convertible

Guest Double

Guest Double en-suite

Owner/Upper Deck lounging

Upper Deck Aft...view fwd to Upper Deck Master

Upper Deck Master

Upper Deck en-suite

Upper Deck Master Office

Bridge

Sun Deck Bar

Jacuzzi

Sun Deck Aft

Sun Deck fwd view

Sun Deck Dining Aft

Sun Deck Detail

Tenders & Toys