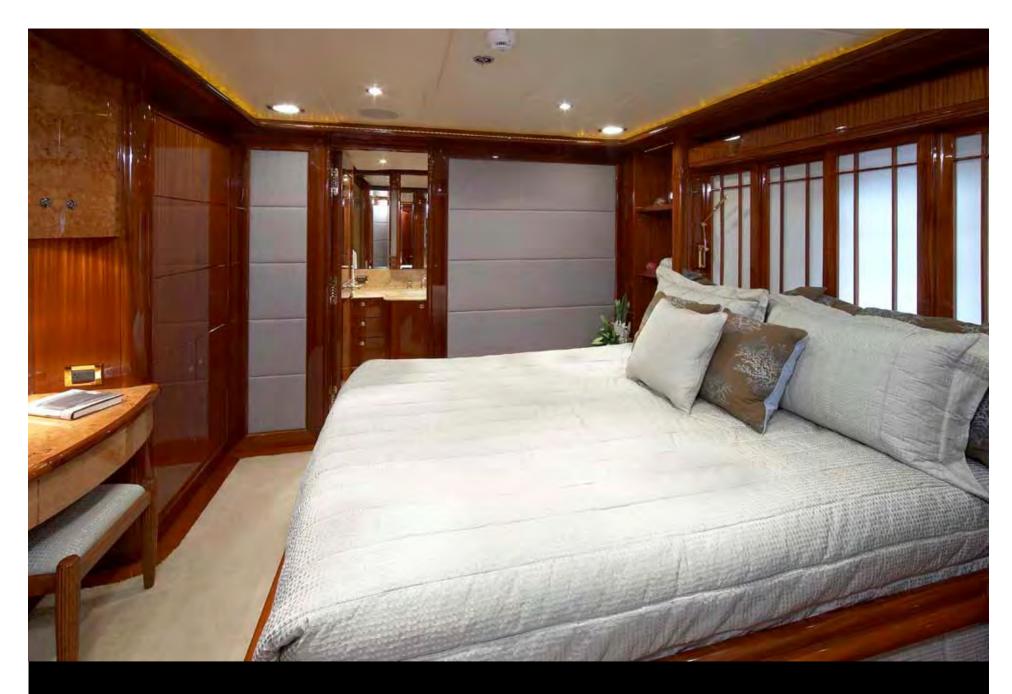

VIP Convertible

Guest Double

Guest Double en-suite

Owner/Upper Deck lounging

Upper Deck Aft...view fwd to Upper Deck Master

Upper Deck Master

Upper Deck en-suite

Upper Deck Master Office

#### Guests

9/10

2 x Master cabins, main deck fwd & upper deck aft

1x Queen double cabin

1 x King double cabin, which converts to a twin

1 x Single cabin with a Pullman berth

LADY LEILA has a warm, elegantly appointed interior with exquisite woodwork throughout and uniquely features 2 luxurious master staterooms. The inviting sundeck has plenty of space to bask in the sunshine, cool off in the Jacuzzi or dine with panoramic views. For the more active, there are plenty of toys and activities for maximum enjoyment.