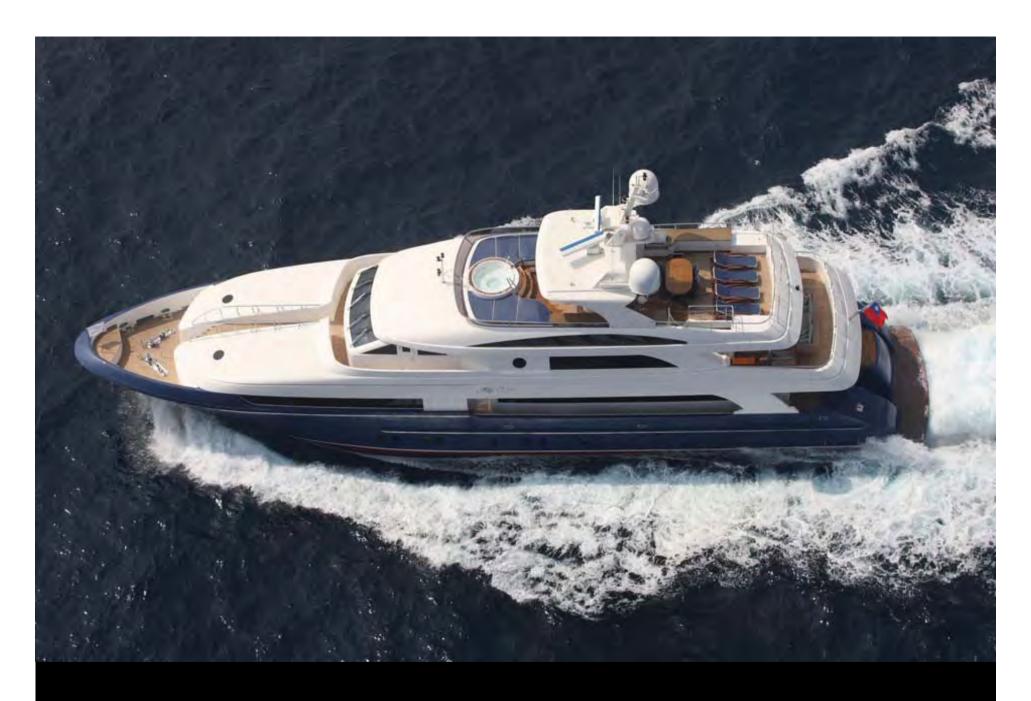

# **LADY LEILA – Designed without compromise**

## Length

40.2m (132ft)

#### **Built**

2008, Horizon Yachts, Taiwan

## **Cruising Speed**

11 knots