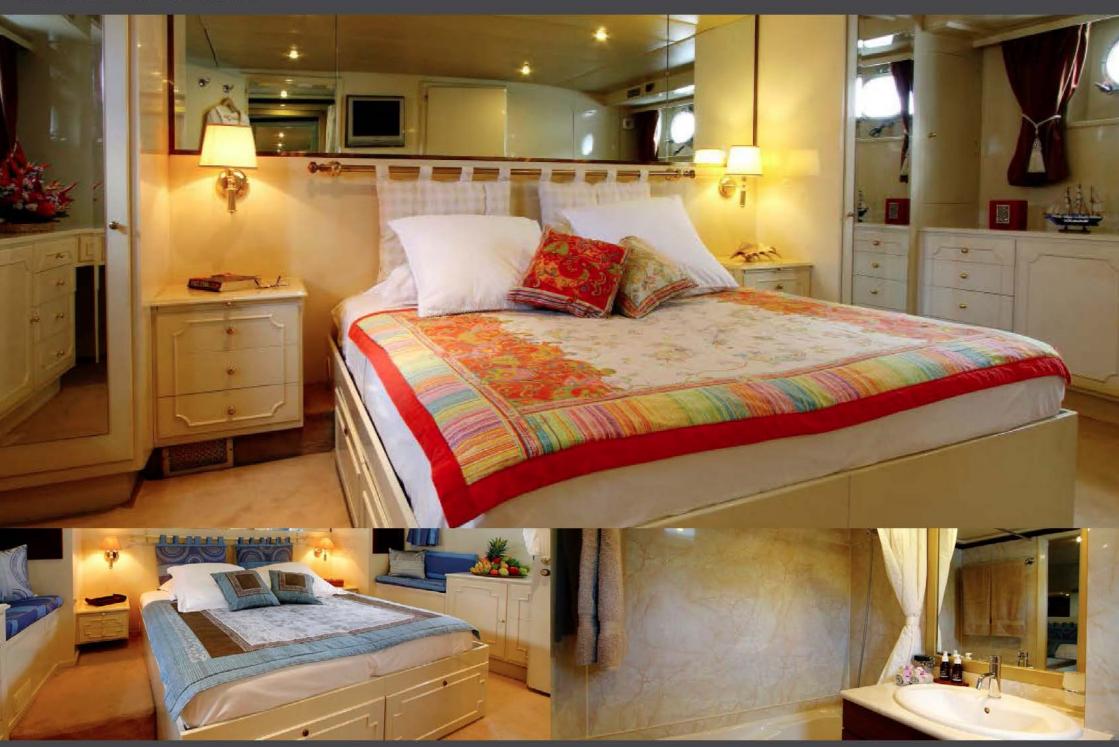

Number of Cabins: 4

Total Guests (Sleeping): 8

**Total Guests (Cruising):** 12

**Cabin Configuration:** 3 Double, 1 Twin

**Total Crew:**5

Number of Beds: 6

**Bed Configuration:** 2 Double, 4 Single, 1 Convertible

Main deck : 1 double cabin Upper deck : 1 convertible cabin

She offers accommodation for up to eight guests in one Master and two VIP cabins with double beds and one convertible twin cabin on the upper deck.

She was completely refitted in 2002 and modernised in 2006. Her spacious layout offers all season possibility to host cocktail receptions for up to 60 guests at quay.