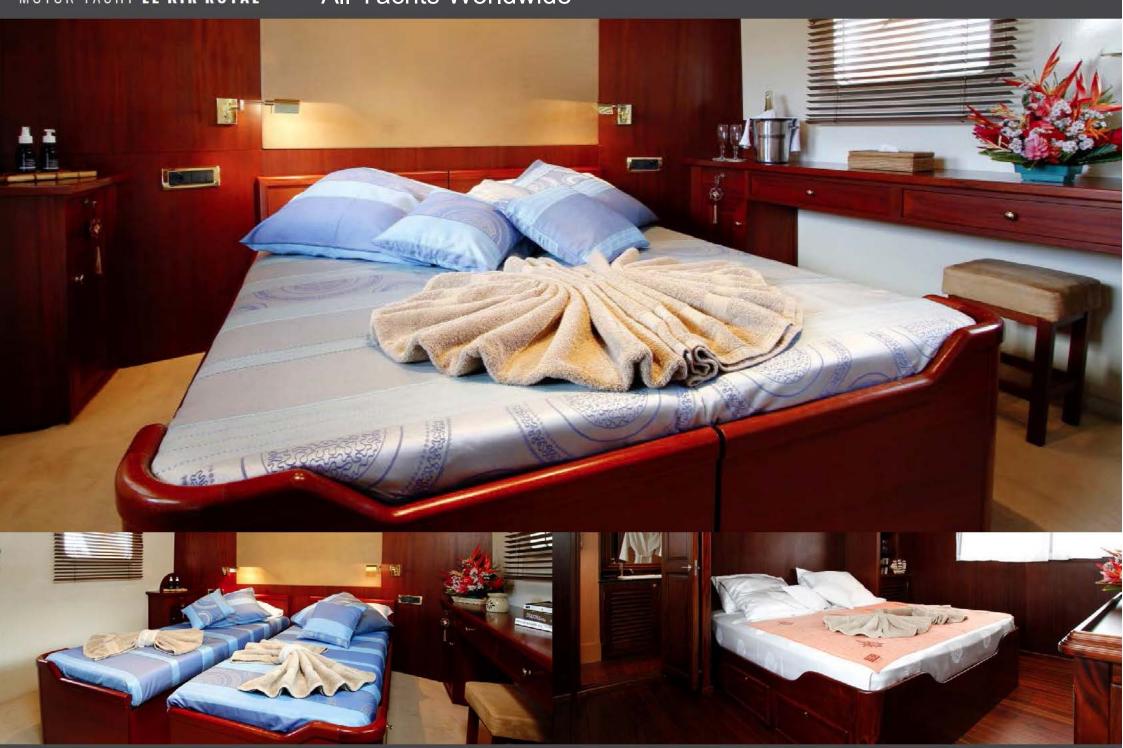

Number of Cabins: 4

Total Guests (Sleeping): 8

**Total Guests (Cruising):** 12

**Cabin Configuration:** 3 Double, 1 Twin

**Total Crew:**5

Number of Beds: 6

**Bed Configuration:** 2 Double, 4 Single, 1 Convertible

-1Zodiac - 3.40 m -9.9 CV

- 1 Waverunner Yamaha VX 110 Deluxe - Scuba diving equipment for 8 - 2X BAUER K14 compressor

- Fins, Diving Bottles, Submarine Scooter

**Guest Accommodation:** Ower deck : 2 main cabins with double beds

Main deck : 1 double cabin Upper deck : 1 convertible cabin

She offers accommodation for up to eight guests in one Master and two VIP cabins with double beds and one convertible twin cabin on the upper deck.

She was completely refitted in 2002 and modernised in 2006. Her spacious layout offers all season possibility to host cocktail receptions for up to 60 guests at quay.