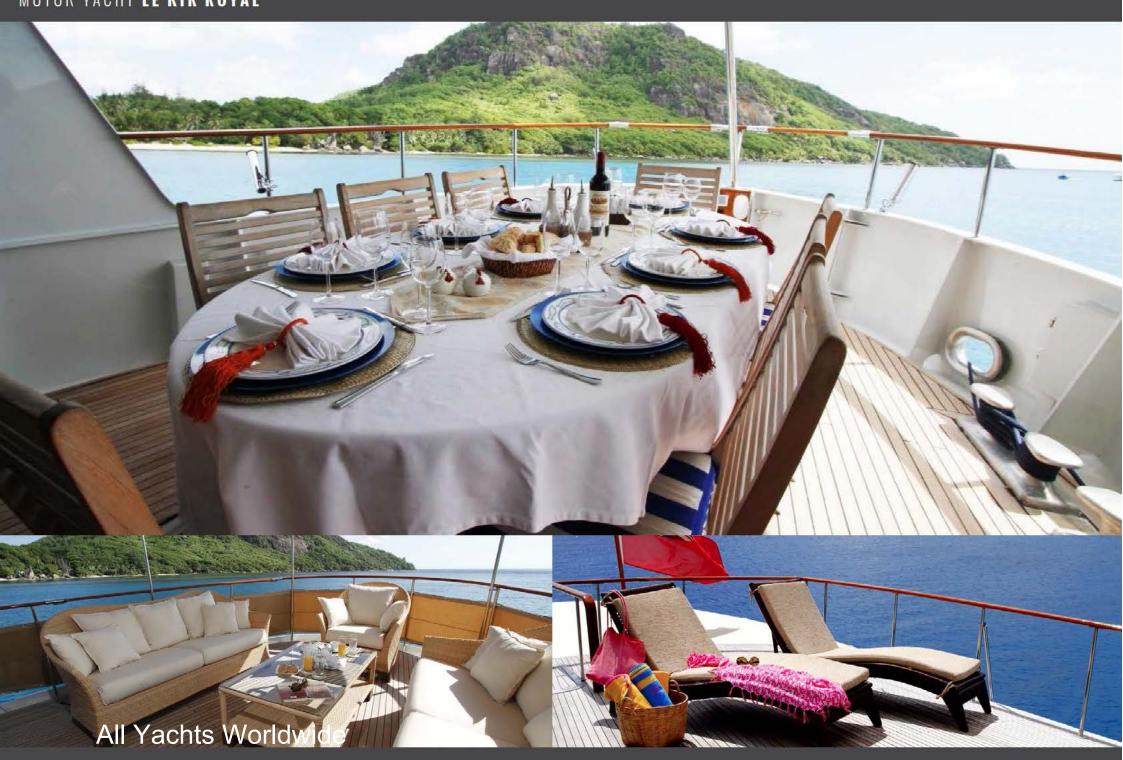

## **Audio Visual Equipment and Deck Facilities:**

Plasma screen, television, DVD, stereo.

## **Communications:**

- GPRS internet at sea and Wifi when in port (where port service is available)

**Notes:** Legally licensed and insured for chartering at Seychelles

Le Kir Royal showcases classic vintage design with outstanding features that make her comfortable and extremely elegant.

She offers accommodation for up to eight guests in one Master and two VIP cabins with double beds and one convertible twin cabin on the upper deck.

She was completely refitted in 2002 and modernised in 2006. Her spacious layout offers all season possibility to host cocktail receptions for up to 60 guests at quay.