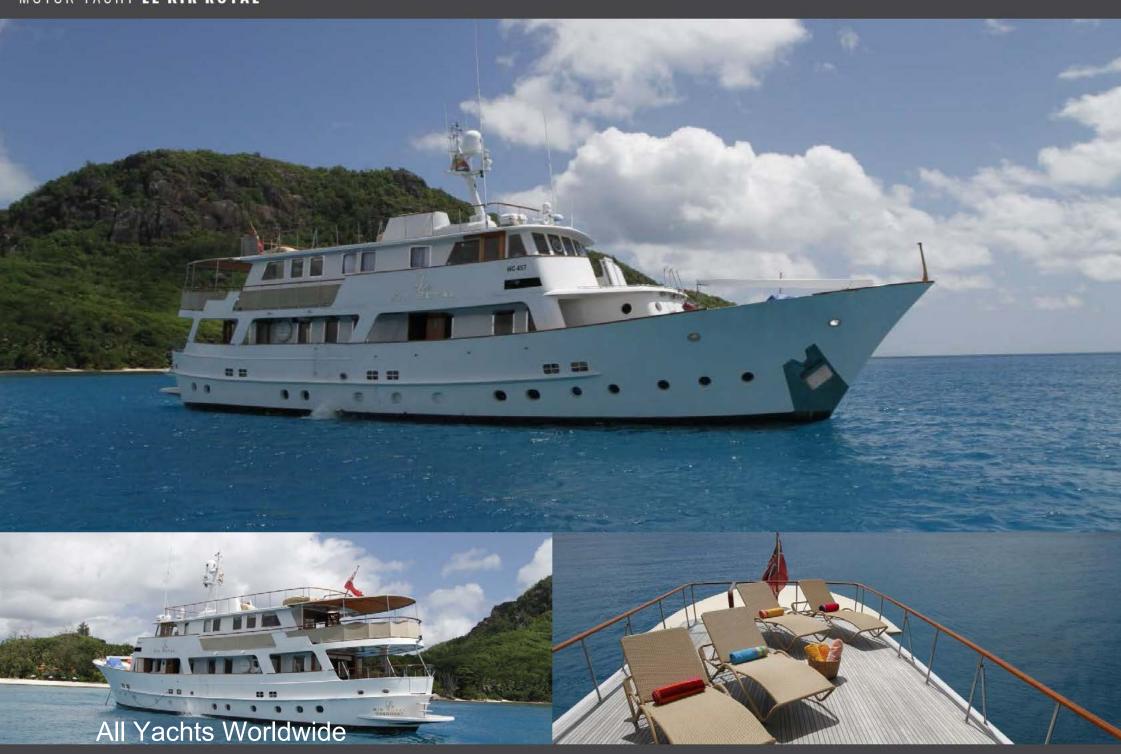

All Yachts Worldwide

All Yachts Worldwide

All Yachts Worldwide

**Length:** 30,00m (98'5")

Beam: 6,00m (19'8")

**Draft:** 2,70m (8'10")

Year Built: 1966

Builder: Van Den Akken

## **Communications:**

- GPRS internet at sea and Wifi when in port (where port service is available)

**Notes:** Legally licensed and insured for chartering at Seychelles

Le Kir Royal showcases classic vintage design with outstanding features that make her comfortable and extremely elegant.

She offers accommodation for up to eight guests in one Master and two VIP cabins with double beds and one convertible twin cabin on the upper deck.

She was completely refitted in 2002 and modernised in 2006. Her spacious layout offers all season possibility to host cocktail receptions for up to 60 guests at quay.