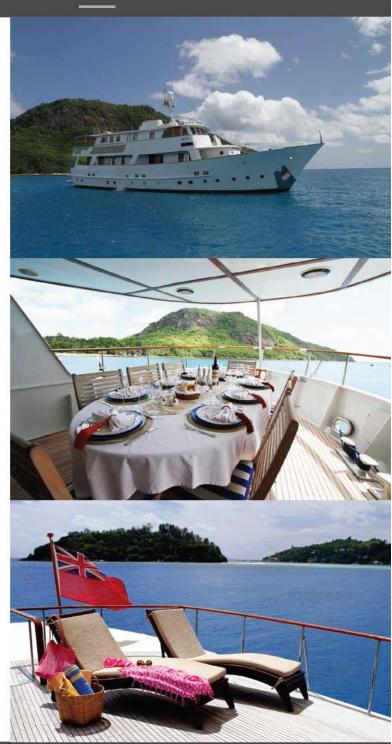

All Yachts Worldwide

All Yachts Worldwide

All Yachts Worldwide

**Length:** 30,00m (98'5")

Beam: 6,00m (19'8")

**Draft:** 2,70m (8'10")

Year Built: 1966

Builder: Van Den Akken

## **Communications:**

- GPRS internet at sea and Wifi when in port (where port service is available)

**Notes:** Legally licensed and insured for chartering at Seychelles

Le Kir Royal showcases classic vintage design with outstanding features that make her comfortable and extremely elegant.

She offers accommodation for up to eight guests in one Master and two VIP cabins with double beds and one convertible twin cabin on the upper deck.

She was completely refitted in 2002 and modernised in 2006. Her spacious layout offers all season possibility to host cocktail receptions for up to 60 guests at quay.