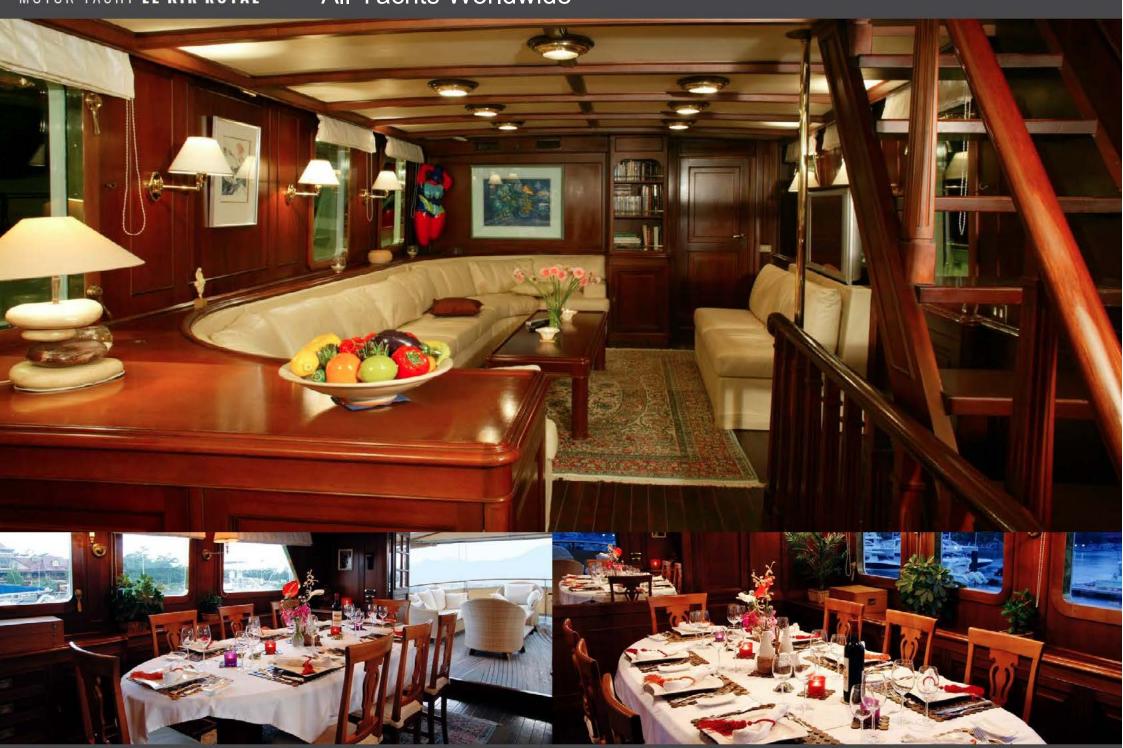

## **Audio Visual Equipment and Deck Facilities:**

Plasma screen, television, DVD, stereo.

## **Communications:**

- GPRS internet at sea and Wifi when in port (where port service is available)

**Notes:** Legally licensed and insured for chartering at Seychelles

Le Kir Royal showcases classic vintage design with outstanding features that make her comfortable and extremely elegant.

She offers accommodation for up to eight guests in one Master and two VIP cabins with double beds and one convertible twin cabin on the upper deck.

She was completely refitted in 2002 and modernised in 2006. Her spacious layout offers all season possibility to host cocktail receptions for up to 60 guests at quay.