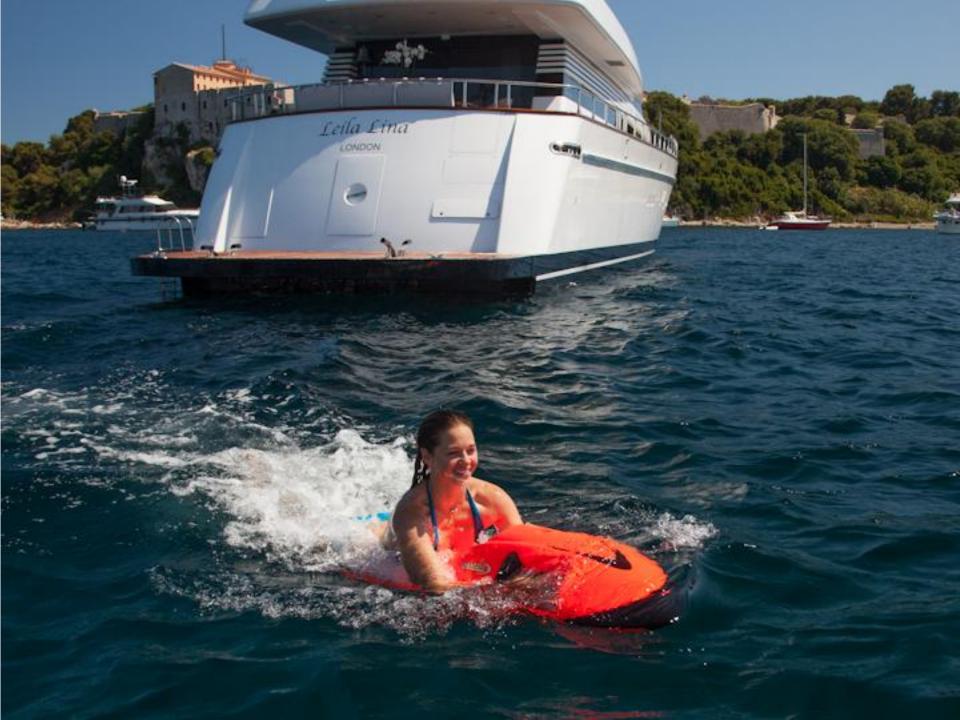

## **TENDERS AND TOYS**

Zodiac 4.5m with 50hp outboard engine;

Seabob

Water skis

Wakeboard

Large array of towable toys (3 person

banana, 1 donut, 1 kayak, etc.)

Snorkeling equipment