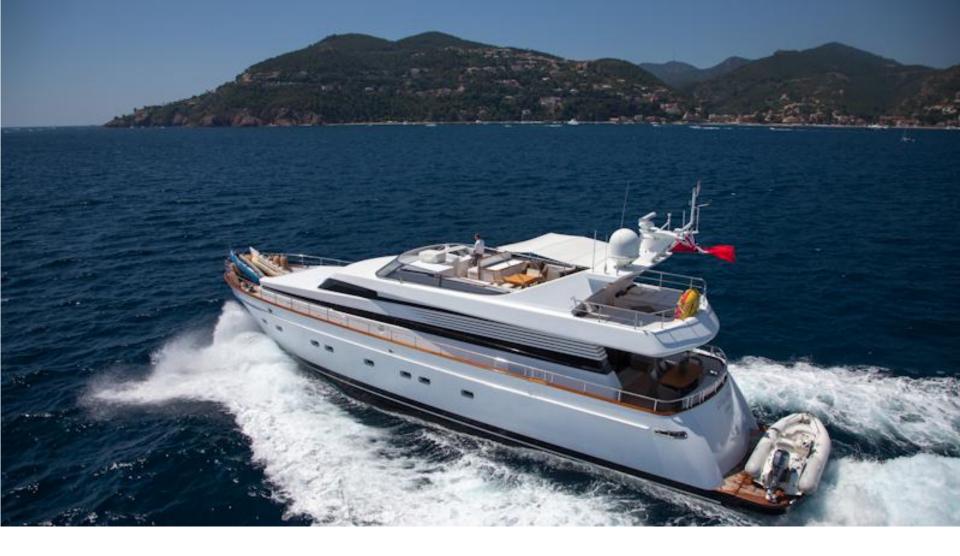

## LEILA LINA

Cantieri di Pisa: 26.60m (87' 3"), 2006, 9 Guests.

## **SPECIFICATIONS**

**Length:** 26.60m (87' 3")

**Beam:** 6.00m (19' 8")

**Draft:** 2.85m (9' 4")

Year Built: 2006 Refit 2013

**Builder:** Cantieri di Pisa

**Number of Cabins: 4** 

Total Guests (Sleeping): 8/9