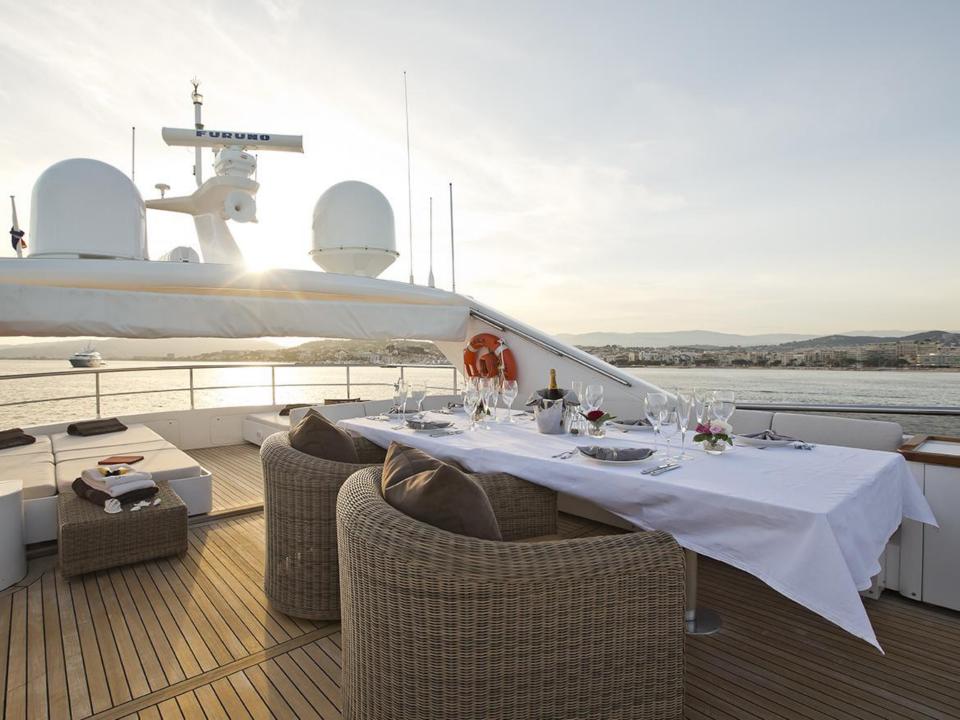

## LEILA LINA

Cantieri di Pisa: 26.60m (87' 3"), 2006, 9 Guests.



























## **SPECIFICATIONS**

**Length:** 26.60m (87' 3")

**Beam:** 6.00m (19' 8")

**Draft:** 2.85m (9' 4")

Year Built: 2006 Refit 2013

**Builder:** Cantieri di Pisa

**Number of Cabins: 4** 

Total Guests (Sleeping): 8/9

Total Guests (Cruising): 12

Cabin Configuration: (3 Double, 1 Twin)

**Total Crew: 4** 

Number of Beds: 6

Bed Configuration: (1 Pullman, 2 Queen, 1

Double, 2 Single)

## **TENDERS AND TOYS**

Zodiac 4.5m with 50hp outboard engine;

Seabob

Water skis

Wakeboard

Large array of towable toys (3 person

banana, 1 donut, 1 kayak, etc.)

Snorkeling equipment