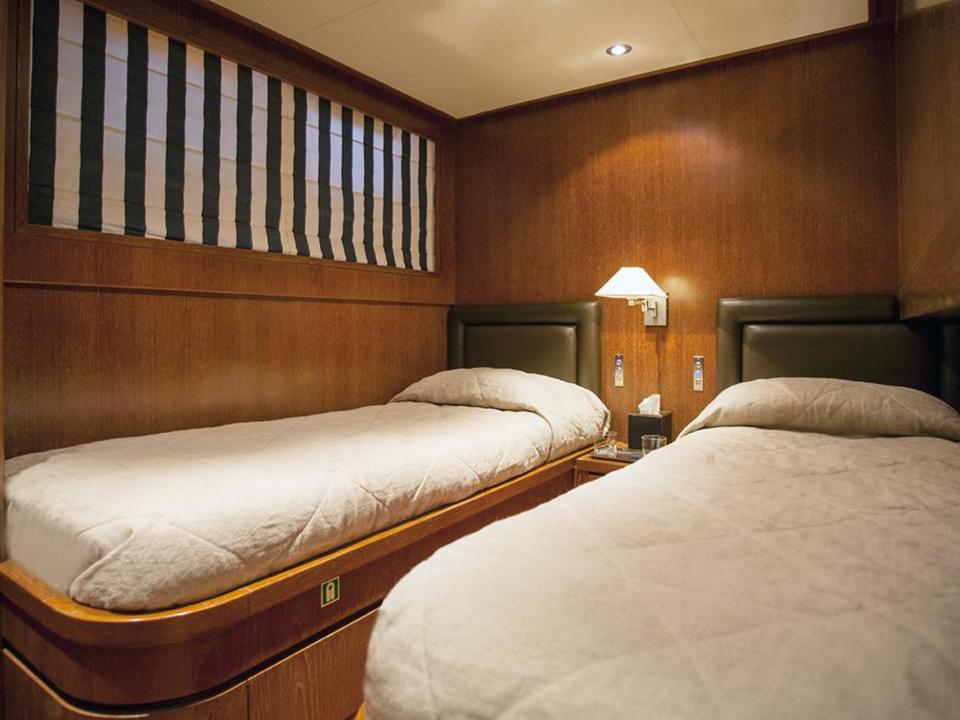

Total Guests (Cruising): 12

Cabin Configuration: (3 Double, 1 Twin)

**Total Crew: 4** 

Number of Beds: 6

Bed Configuration: (1 Pullman, 2 Queen, 1

Double, 2 Single)