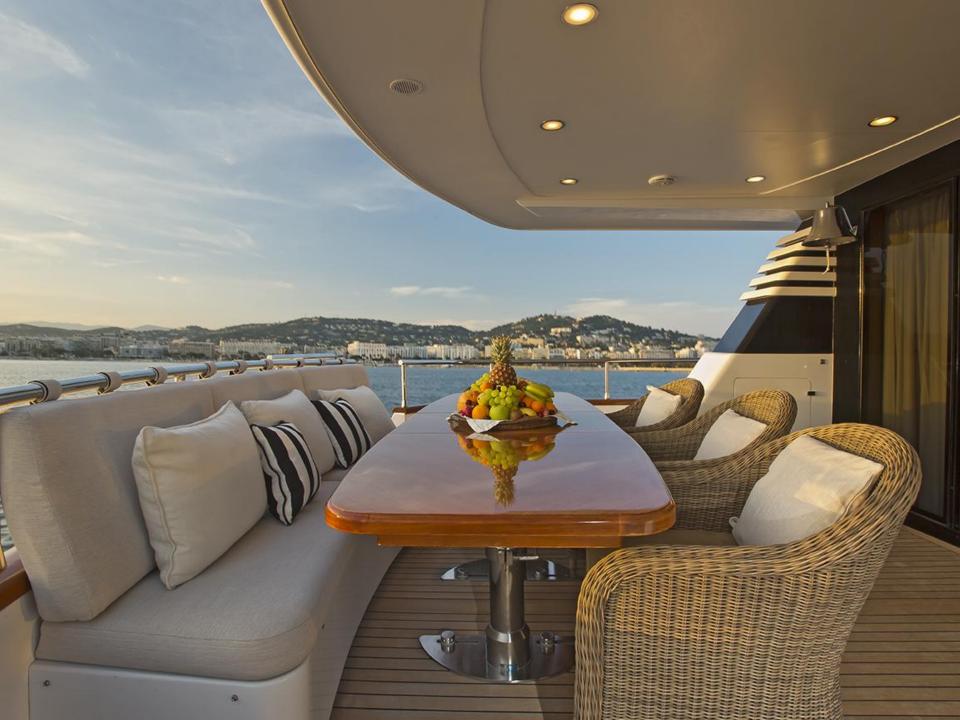

## LEILA LINA

Cantieri di Pisa: 26.60m (87' 3"), 2006, 9 Guests.



























## **SPECIFICATIONS**

**Length:** 26.60m (87' 3")

**Beam:** 6.00m (19' 8")

**Draft:** 2.85m (9' 4")

Year Built: 2006 Refit 2013

**Builder:** Cantieri di Pisa

**Number of Cabins: 4** 

Total Guests (Sleeping): 8/9

Total Guests (Cruising): 12

Cabin Configuration: (3 Double, 1 Twin)

**Total Crew: 4** 

Number of Beds: 6

Bed Configuration: (1 Pullman, 2 Queen, 1

Double, 2 Single)

## **TENDERS AND TOYS**

Zodiac 4.5m with 50hp outboard engine;

Seabob

Water skis

Wakeboard

Large array of towable toys (3 person

banana, 1 donut, 1 kayak, etc.)

Snorkeling equipment