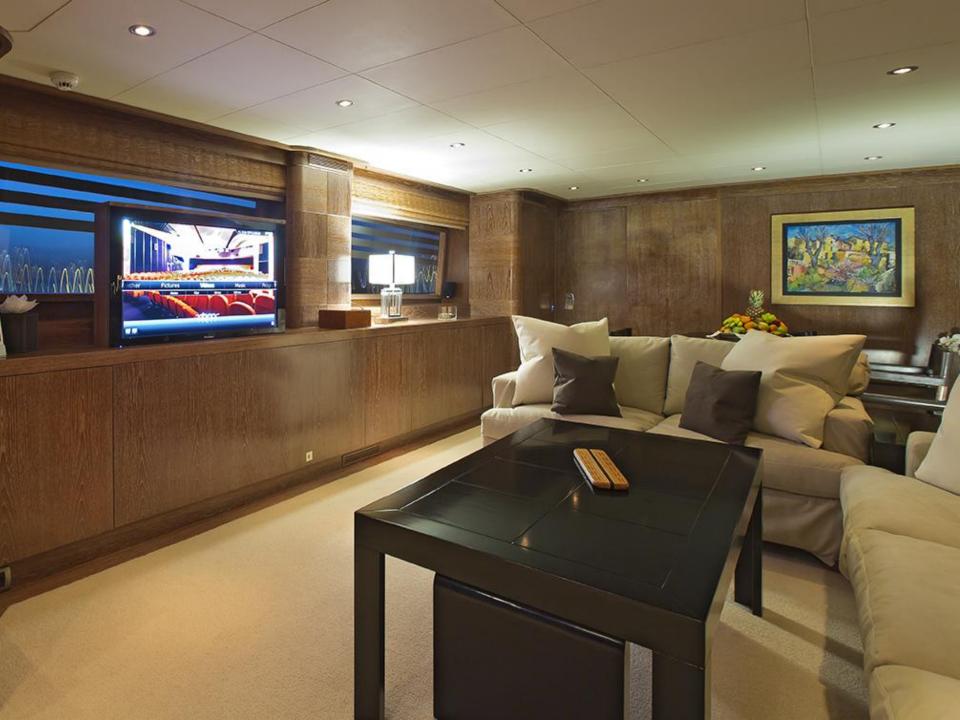

## LEILA LINA

Cantieri di Pisa: 26.60m (87' 3"), 2006, 9 Guests.



























## **SPECIFICATIONS**

**Length:** 26.60m (87' 3")

**Beam:** 6.00m (19' 8")

**Draft:** 2.85m (9' 4")

Year Built: 2006 Refit 2013

**Builder:** Cantieri di Pisa

**Number of Cabins: 4** 

Total Guests (Sleeping): 8/9

Total Guests (Cruising): 12

Cabin Configuration: (3 Double, 1 Twin)

**Total Crew: 4** 

Number of Beds: 6

Bed Configuration: (1 Pullman, 2 Queen, 1

Double, 2 Single)

## **TENDERS AND TOYS**

Zodiac 4.5m with 50hp outboard engine;

Seabob

Water skis

Wakeboard

Large array of towable toys (3 person

banana, 1 donut, 1 kayak, etc.)

Snorkeling equipment