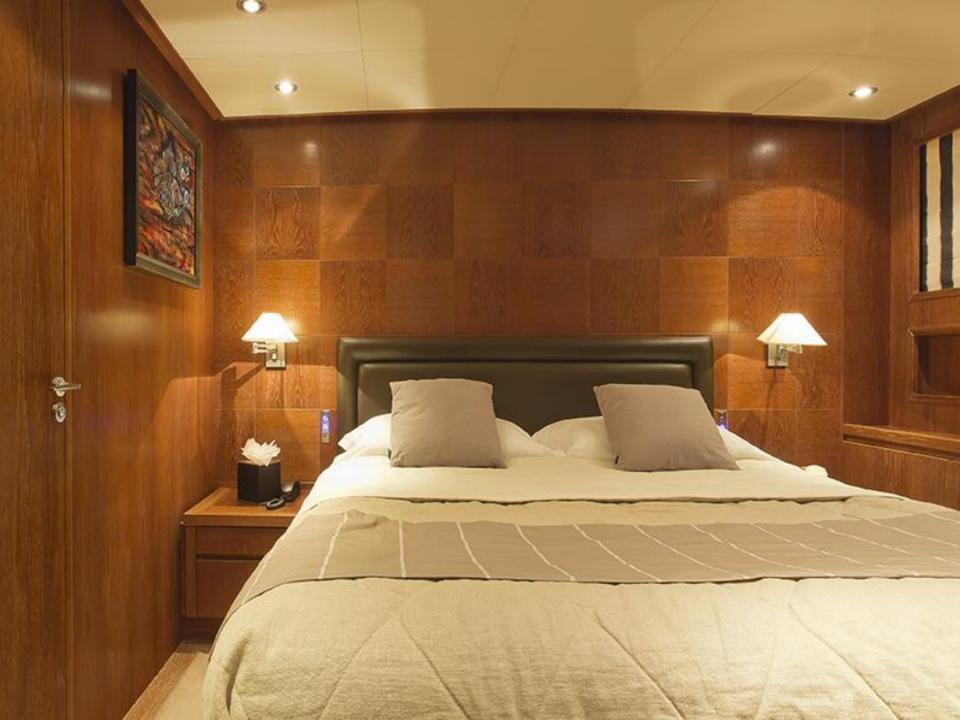

## **SPECIFICATIONS**

**Length:** 26.60m (87' 3")

**Beam:** 6.00m (19' 8")

**Draft:** 2.85m (9' 4")

Year Built: 2006 Refit 2013

**Builder:** Cantieri di Pisa

**Number of Cabins: 4** 

Total Guests (Sleeping): 8/9

Total Guests (Cruising): 12

Cabin Configuration: (3 Double, 1 Twin)

**Total Crew: 4** 

Number of Beds: 6

Bed Configuration: (1 Pullman, 2 Queen, 1

Double, 2 Single)