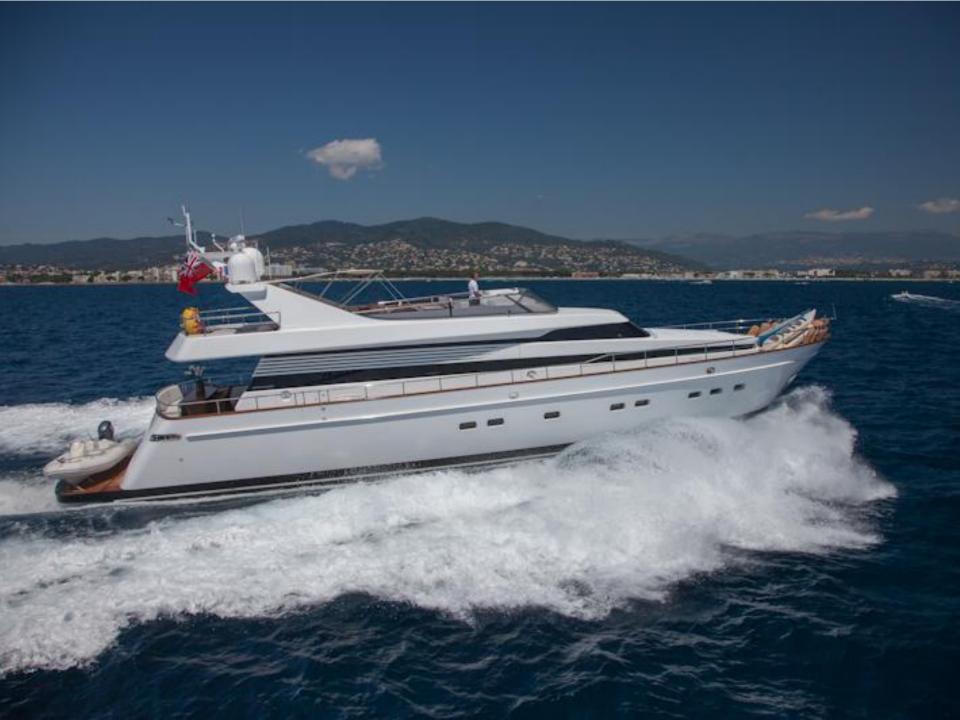

## LEILA LINA

Cantieri di Pisa: 26.60m (87' 3"), 2006, 9 Guests.

## **SPECIFICATIONS**

**Length:** 26.60m (87' 3")

**Beam:** 6.00m (19' 8")

**Draft:** 2.85m (9' 4")

Year Built: 2006 Refit 2013

**Builder:** Cantieri di Pisa

**Number of Cabins: 4** 

Total Guests (Sleeping): 8/9