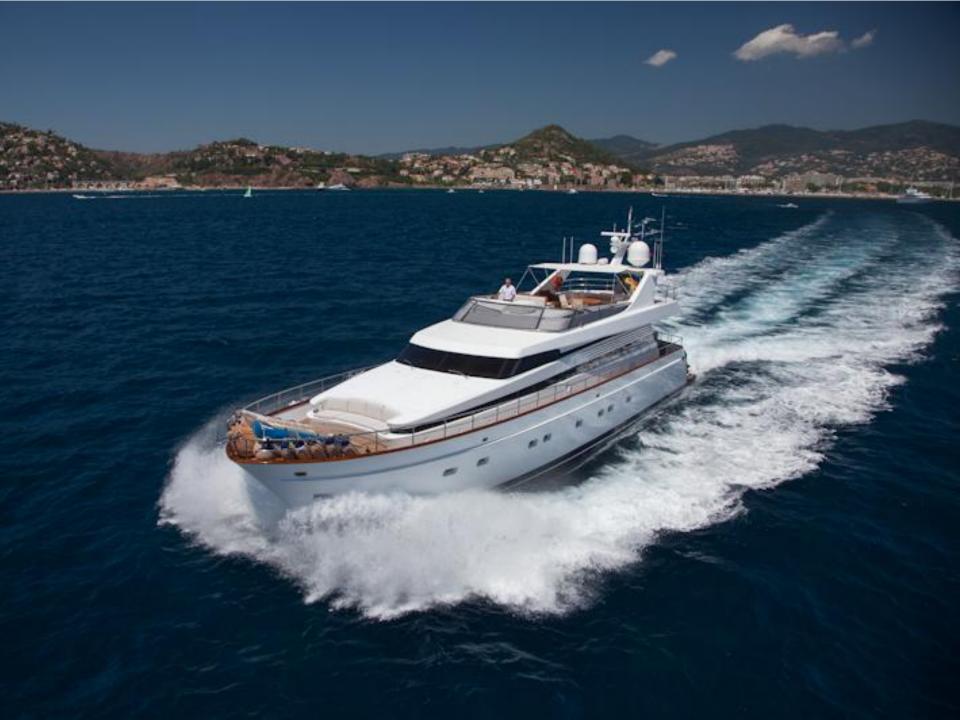

## LEILA LINA

Cantieri di Pisa: 26.60m (87' 3"), 2006, 9 Guests.

## **SPECIFICATIONS**

**Length:** 26.60m (87' 3")

**Beam:** 6.00m (19' 8")

**Draft:** 2.85m (9' 4")

Year Built: 2006 Refit 2013

**Builder:** Cantieri di Pisa

**Number of Cabins: 4** 

Total Guests (Sleeping): 8/9