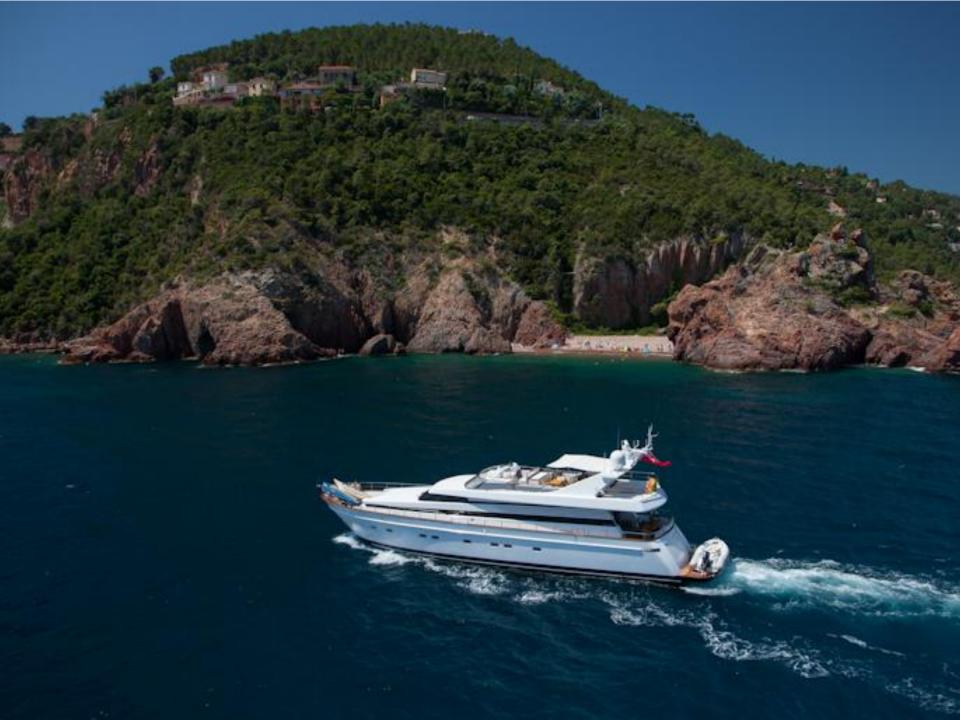

## LEILA LINA

Cantieri di Pisa: 26.60m (87' 3"), 2006, 9 Guests.



























## **SPECIFICATIONS**

**Length:** 26.60m (87' 3")

**Beam:** 6.00m (19' 8")

**Draft:** 2.85m (9' 4")

Year Built: 2006 Refit 2013

**Builder:** Cantieri di Pisa

**Number of Cabins: 4** 

Total Guests (Sleeping): 8/9

Total Guests (Cruising): 12

Cabin Configuration: (3 Double, 1 Twin)

**Total Crew: 4** 

Number of Beds: 6

Bed Configuration: (1 Pullman, 2 Queen, 1

Double, 2 Single)

## **TENDERS AND TOYS**

Zodiac 4.5m with 50hp outboard engine;

Seabob

Water skis

Wakeboard

Large array of towable toys (3 person

banana, 1 donut, 1 kayak, etc.)

Snorkeling equipment