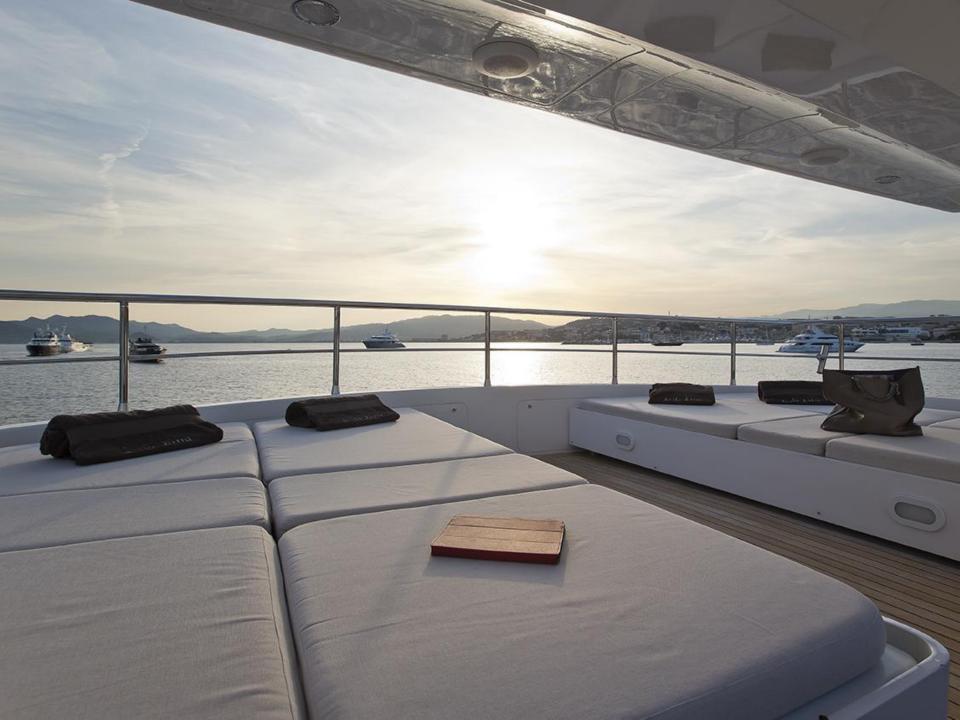

## LEILA LINA

Cantieri di Pisa: 26.60m (87' 3"), 2006, 9 Guests.



























## **SPECIFICATIONS**

**Length:** 26.60m (87' 3")

**Beam:** 6.00m (19' 8")

**Draft:** 2.85m (9' 4")

Year Built: 2006 Refit 2013

**Builder:** Cantieri di Pisa

**Number of Cabins: 4** 

Total Guests (Sleeping): 8/9

Total Guests (Cruising): 12

Cabin Configuration: (3 Double, 1 Twin)

**Total Crew: 4** 

Number of Beds: 6

Bed Configuration: (1 Pullman, 2 Queen, 1

Double, 2 Single)

## **TENDERS AND TOYS**

Zodiac 4.5m with 50hp outboard engine;

Seabob

Water skis

Wakeboard

Large array of towable toys (3 person

banana, 1 donut, 1 kayak, etc.)

Snorkeling equipment