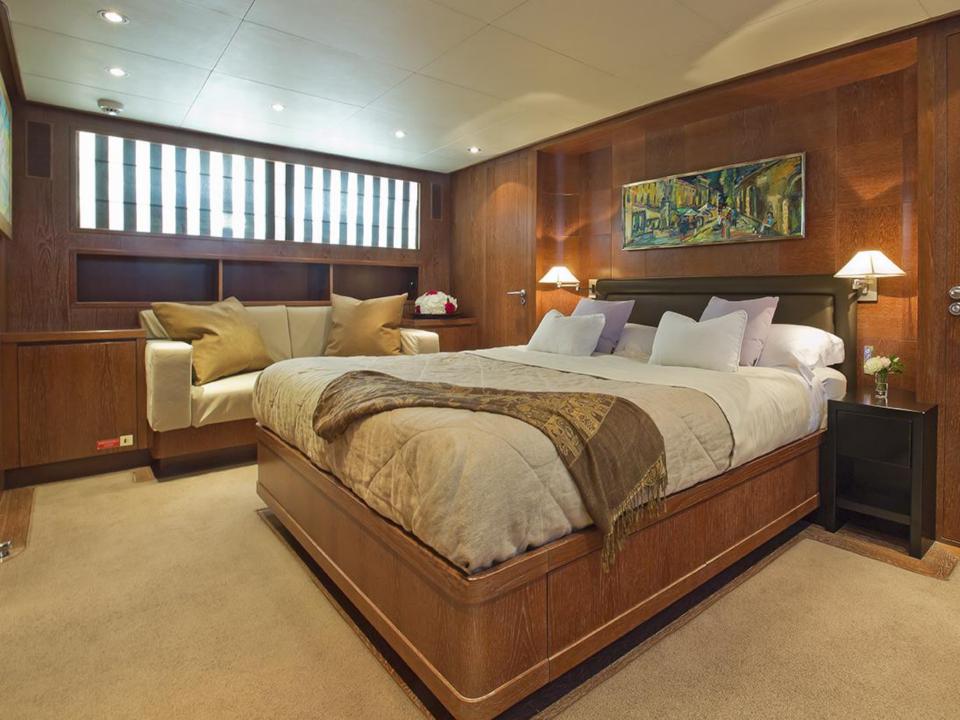

## **SPECIFICATIONS**

**Length:** 26.60m (87' 3")

**Beam:** 6.00m (19' 8")

**Draft:** 2.85m (9' 4")

Year Built: 2006 Refit 2013

**Builder:** Cantieri di Pisa

**Number of Cabins: 4** 

Total Guests (Sleeping): 8/9

Total Guests (Cruising): 12

Cabin Configuration: (3 Double, 1 Twin)

**Total Crew: 4** 

Number of Beds: 6

Bed Configuration: (1 Pullman, 2 Queen, 1

Double, 2 Single)