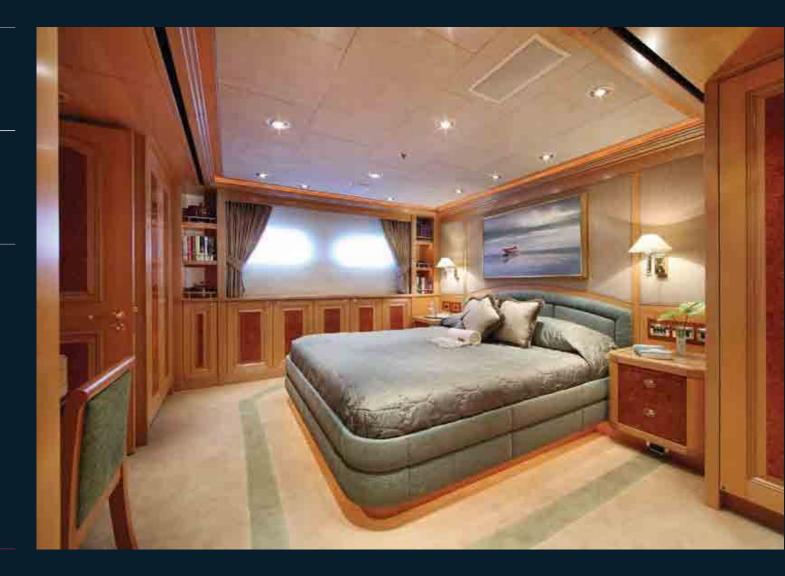

converts into media room with enhanced sound proofing



# Laurel

Master stateroom looking across to starboard side terrace

1 201

### Laurel

Master stateroom looking across to portside terrace and looking aft towards owner's office



# Laurel

Owner's office adjacent to master stateroom



# Laurel

### Master bathroom



### Laurel

Owner's starboard terrace looking forward. There is a mirror image terrace on the port side, accessed via the owner's suite or the main deck 1

# Laurel

Owner's starboard side terrace looking aft in the evening



# Laurel

Main deck foyer with staircase and elevator to all decks



# Laurel

Main staircase glass sculpture detail



# Laurel

Lower guest deck grand corridor



Laurel

King size guest stateroom



# Laurel

### King size guest stateroom



# Laurel

King size guest stateroom



# Laurel

King size guest stateroom





# Laurel

### Typical guest bathroom





### Laurel

Stateroom with queen, twin and Pullman berth



Laurel

Twin bathroom with Jacuzzi tub and shower



### Laurel

Children's, massage or staff cabin with one queen and one twin Murphy bed



# Laurel

Children's, massage or staff cabin bath with Jacuzzi tub and shower



# Laurel

Complete fitness center located aft of observatior lounge with views aft



# Laurel

Sundeck forward of observation lounge with bar, dining tables and fly bridge control station -

# Laurel

### Herb garden and Jacuzzi



# Laurel

Sundeck in the evening looking forward from the helicopter deck



# Laurel

Sundeck, Jacuzzi, herb garden and shower at night



# Laurel

Main deck