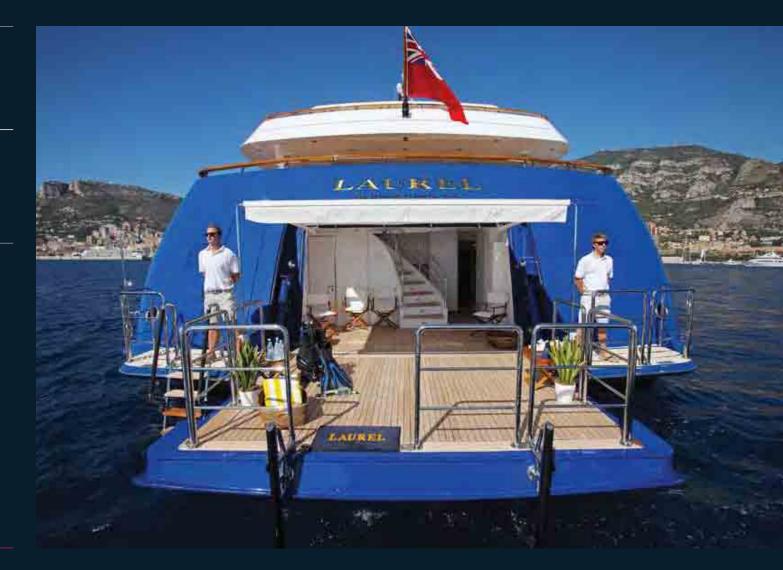

ft



# Laurel

Sundeck forward of observation lounge with bar, dining tables and fly bridge control station -

# Laurel

### Herb garden and Jacuzzi



# Laurel

Sundeck in the evening looking forward from the helicopter deck



# Laurel

Sundeck, Jacuzzi, herb garden and shower at night



# Laurel

Main deck aft looking forward



# Laurel

### Main deck aft



# Laurel

Aft bridge deck with three position dining table





# Laurel

Main deck starboard side looking aft



### Laurel

Wheel house with guest seating



### Laurel

Main deck owner's galley



### Laurel

Attention was devoted to designing proper china, stemware, silver, linen and general storage throughout Laurel



### Laurel

Captain's cabin aft of whee house, starboard side



### Laurel

### Beach club boarding area



### Laurel

25' tender being deployed from portside garage. A 22' (7m) tender is deployed the same way on the starboard side



# Laurel

Foredeck showing heavy construction with seating for guests



# Laurel

Starboard side looking forward



# Laurel

Laurel has exceptionally wide and comfortable side decks



# Laurel

### Running



# Laurel

### Overhead