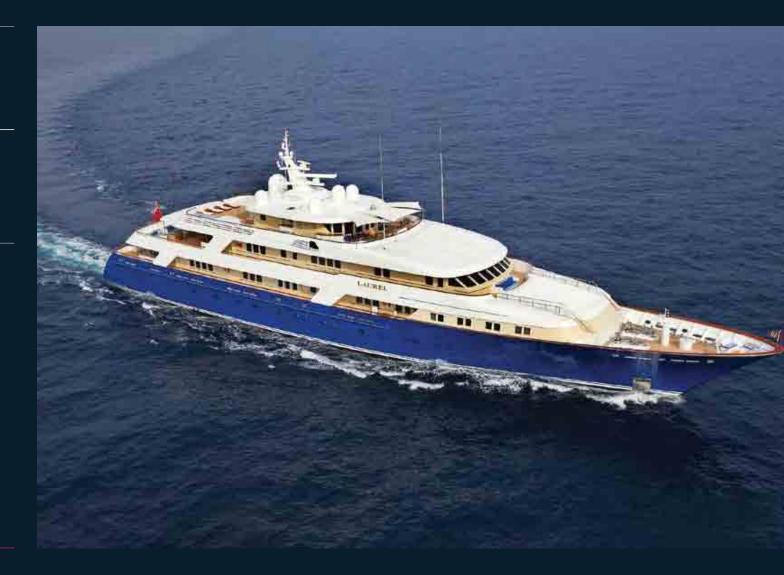

urel

### Main deck aft



# Laurel

Aft bridge deck with three position dining table





# Laurel

Main deck starboard side looking aft



### Laurel

Wheel house with guest seating



### Laurel

Main deck owner's galley



### Laurel

Attention was devoted to designing proper china, stemware, silver, linen and general storage throughout Laurel



### Laurel

Captain's cabin aft of whee house, starboard side



### Laurel

### Beach club boarding area



### Laurel

25' tender being deployed from portside garage. A 22' (7m) tender is deployed the same way on the starboard side



# Laurel

Foredeck showing heavy construction with seating for guests



# Laurel

Starboard side looking forward



# Laurel

Laurel has exceptionally wide and comfortable side decks



# Laurel

### Running



# Laurel

### Overhead