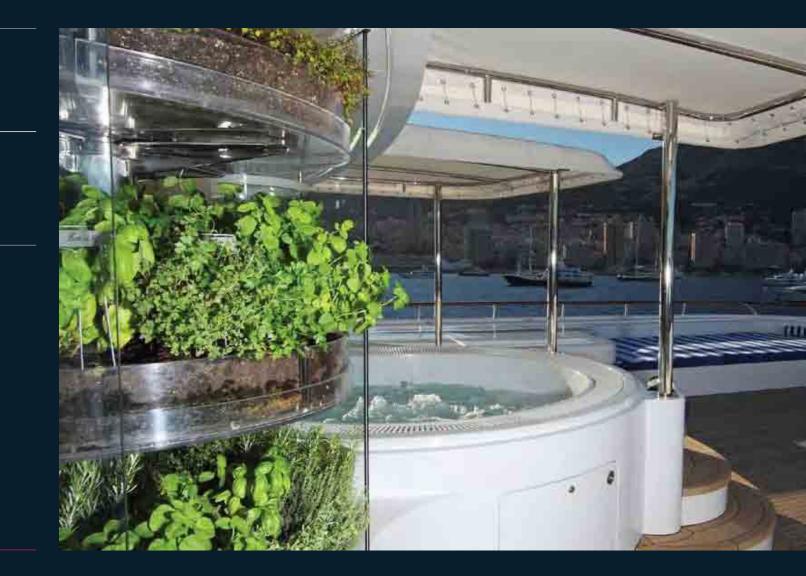

### Herb garden and Jacuzzi

# Laurel

Sundeck, Jacuzzi, herb garden and shower at night