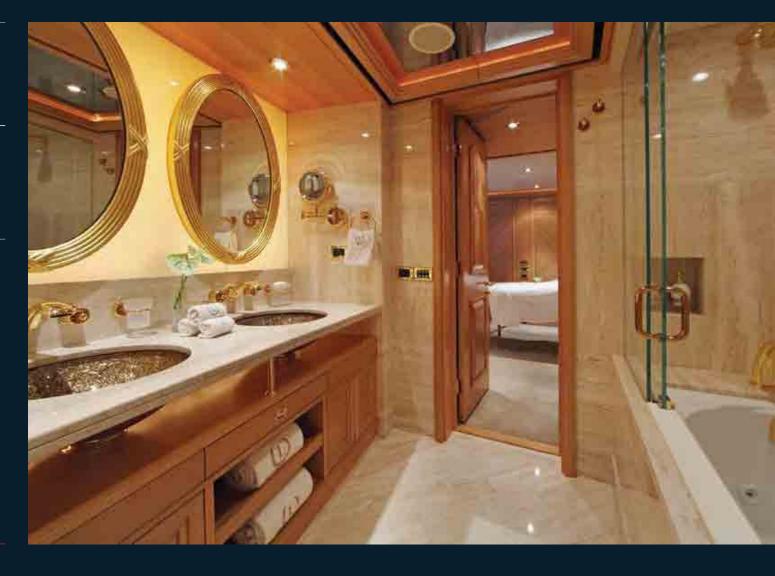

ge terrace on the port side, accessed via the owner's suite or the main deck 1

# Laurel

Owner's starboard side terrace looking aft in the evening



# Laurel

Main deck foyer with staircase and elevator to all decks



# Laurel

Main staircase glass sculpture detail



# Laurel

Lower guest deck grand corridor



Laurel

King size guest stateroom



# Laurel

### King size guest stateroom



# Laurel

King size guest stateroom



# Laurel

King size guest stateroom





# Laurel

### Typical guest bathroom





### Laurel

Stateroom with queen, twin and Pullman berth



Laurel

Twin bathroom with Jacuzzi tub and shower



### Laurel

Children's, massage or staff cabin with one queen and one twin Murphy bed



# Laurel

Children's, massage or staff cabin bath with Jacuzzi tub and shower



# Laurel

Complete fitness center located aft of observatior lounge with views aft



# Laurel

Sundeck forward of observation lounge with bar, dining tables and fly bridge control station -

# Laurel

### Herb garden and Jacuzzi



# Laurel

Sundeck in the evening looking forward from the helicopter deck



# Laurel

Sundeck, Jacuzzi, herb garden and shower at night



# Laurel

Main deck aft looking forward



# Laurel

### Main deck aft



# Laurel

Aft bridge deck with three position dining table





# Laurel

Main deck starboard side looking aft



### Laurel

Wheel house with guest seating



### Laurel

Main deck owner's galley



### Laurel

Attention was devoted to designing proper china, stemware, silver, linen and general storage throughout Laurel



### Laurel

Captain's cab