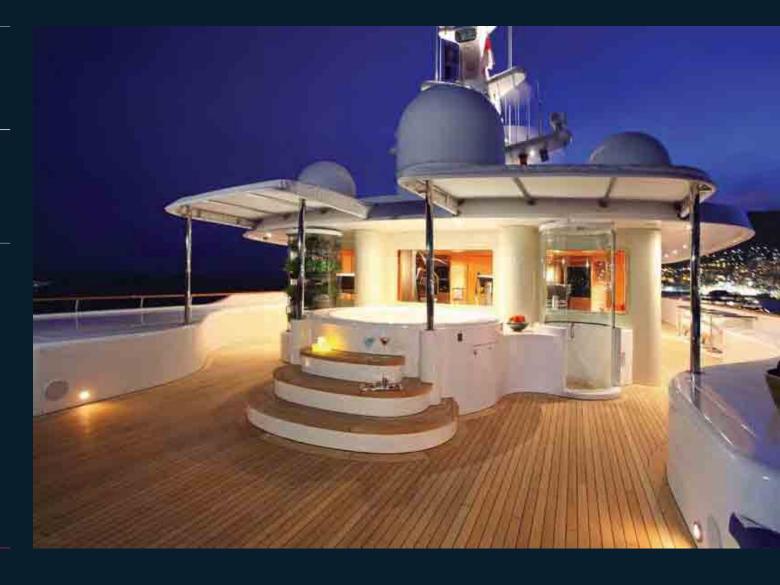

size guest stateroom



# Laurel

King size guest stateroom



# Laurel

King size guest stateroom





# Laurel

### Typical guest bathroom





### Laurel

Stateroom with queen, twin and Pullman berth



Laurel

Twin bathroom with Jacuzzi tub and shower



### Laurel

Children's, massage or staff cabin with one queen and one twin Murphy bed



# Laurel

Children's, massage or staff cabin bath with Jacuzzi tub and shower



# Laurel

Complete fitness center located aft of observatior lounge with views aft



# Laurel

Sundeck forward of observation lounge with bar, dining tables and fly bridge control station -

# Laurel

### Herb garden and Jacuzzi



# Laurel

Sundeck in the evening looking forward from the helicopter deck



# Laurel

Sundeck, Jacuzzi, herb garden and shower at night



# Laurel

Main deck aft looking forward



# Laurel

### Main deck aft



# Laurel

Aft bridge deck with three position dining table





# Laurel

Main deck starboard side looking aft



### Laurel

Wheel house with guest seating



### Laurel

Main deck owner's galley



### Laurel

Attention was devoted to designing proper china, stemware, silver, linen and general storage throughout Laurel



### Laurel

Captain's cabin aft of whee house, starboard side



### Laurel

### Beach club boarding area



### Laurel

25' tender being deployed from portside garage. A 22' (7m) tender is deployed the same way on the starboard side



# Laurel

Foredeck showing heavy construction with seating for guests



# Laurel

Starboard side looking forward



# Laurel

Laurel has exceptionally wide and