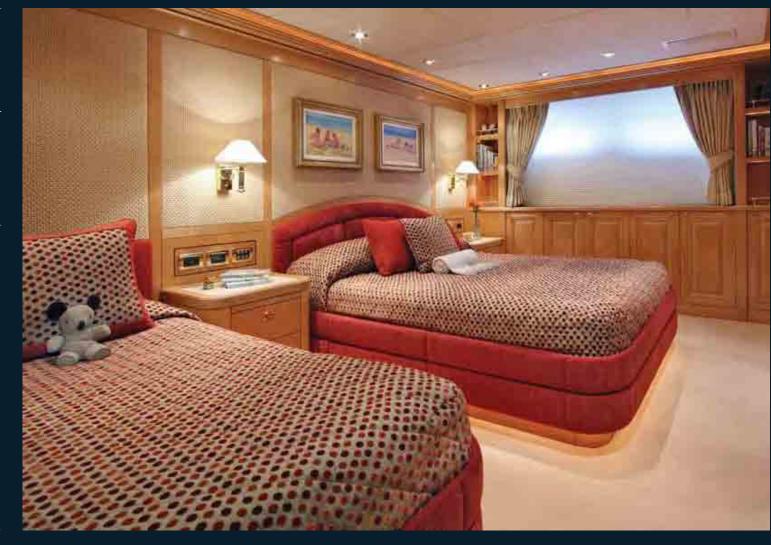

### Laurel

Children's, massage or staff cabin with one queen and one twin Murphy bed