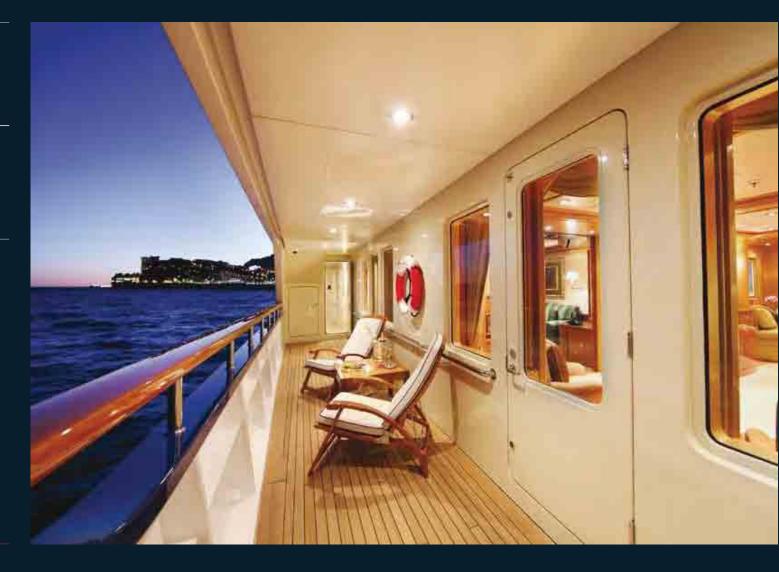

### Laurel

Owner's starboard terrace looking forward. There is a mirror image terrace on the port side, accessed via the owner's suite or the main deck 1

# Laurel

Owner's starboard side terrace looking aft in the evening