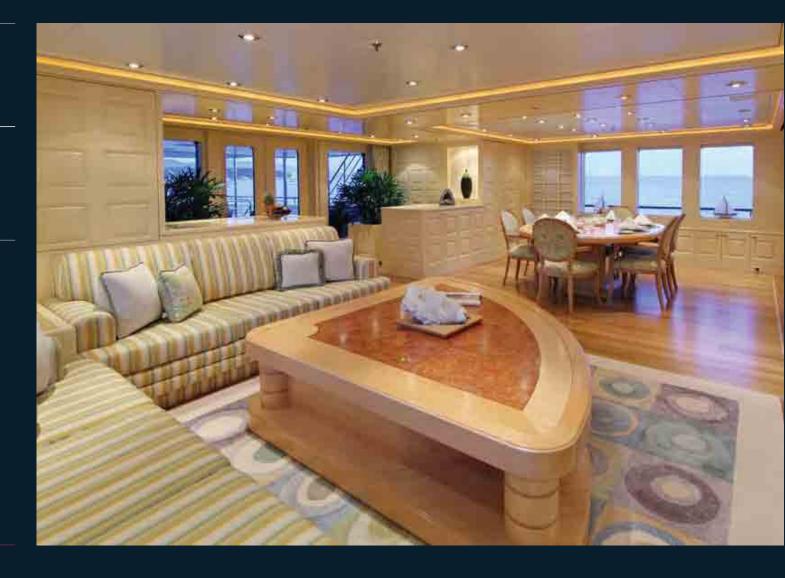

### Main salon looking aft

# Laurel

Dining room seats up to 16 people

Laurel

Sky lounge looking forward