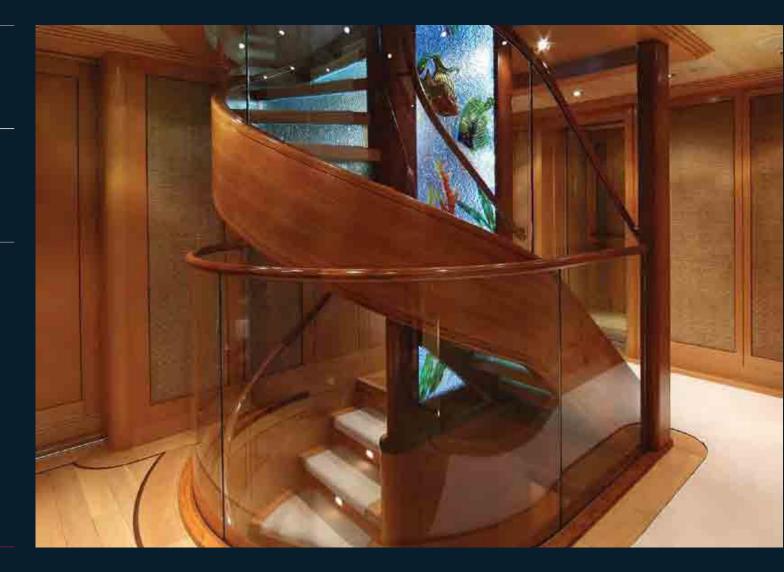

# Laurel

Main deck foyer with staircase and elevator to all decks

# Laurel

Main staircase glass sculpture detail