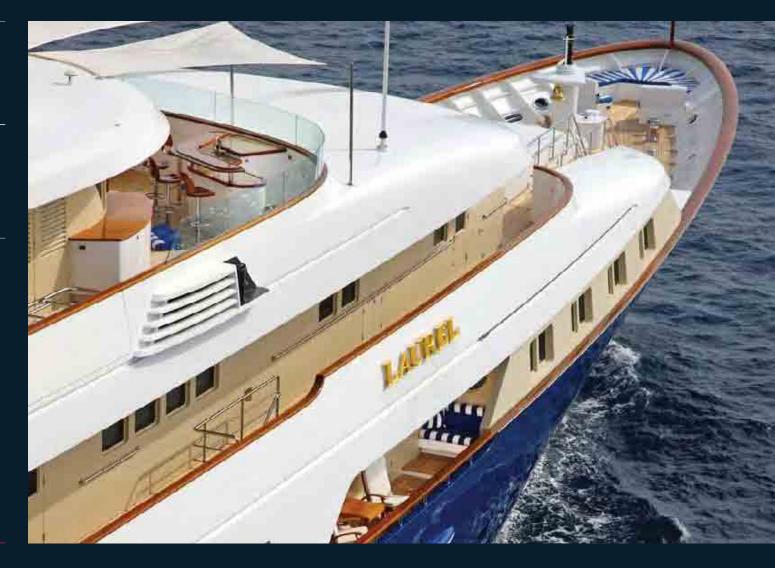

ck, Jacuzzi, herb garden and shower at night



# Laurel

Main deck aft looking forward



# Laurel

### Main deck aft



# Laurel

Aft bridge deck with three position dining table





# Laurel

Main deck starboard side looking aft



### Laurel

Wheel house with guest seating



### Laurel

Main deck owner's galley



### Laurel

Attention was devoted to designing proper china, stemware, silver, linen and general storage throughout Laurel



### Laurel

Captain's cabin aft of whee house, starboard side



### Laurel

### Beach club boarding area



### Laurel

25' tender being deployed from portside garage. A 22' (7m) tender is deployed the same way on the starboard side



# Laurel

Foredeck showing heavy construction with seating for guests



# Laurel

Starboard side looking forward



# Laurel

Laurel has exceptionally wide and comfortable side decks



# Laurel

### Running



# Laurel

### Overhead