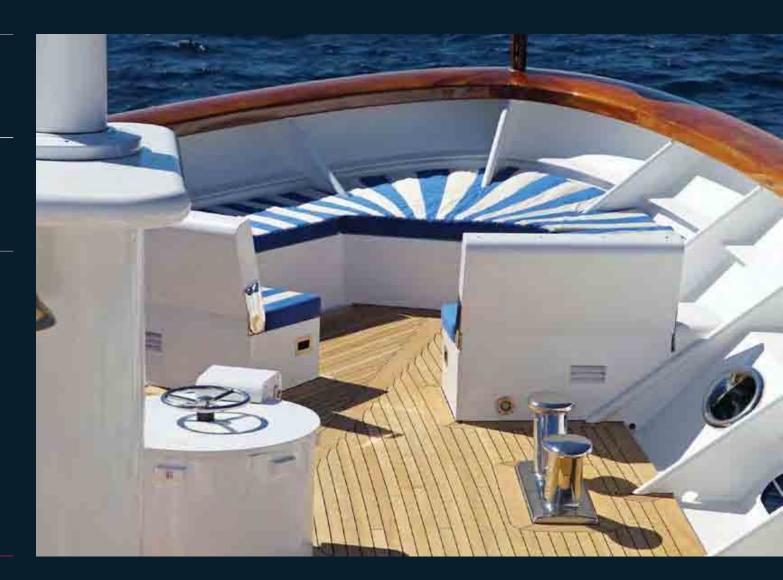

from the helicopter deck



# Laurel

Sundeck, Jacuzzi, herb garden and shower at night



# Laurel

Main deck aft looking forward



# Laurel

### Main deck aft



# Laurel

Aft bridge deck with three position dining table





# Laurel

Main deck starboard side looking aft



### Laurel

Wheel house with guest seating



### Laurel

Main deck owner's galley



### Laurel

Attention was devoted to designing proper china, stemware, silver, linen and general storage throughout Laurel



### Laurel

Captain's cabin aft of whee house, starboard side



### Laurel

### Beach club boarding area



### Laurel

25' tender being deployed from portside garage. A 22' (7m) tender is deployed the same way on the starboard side



# Laurel

Foredeck showing heavy construction with seating for guests



# Laurel

Starboard side looking forward



# Laurel

Laurel has exceptionally wide and comfortable side decks



# Laurel

### Running



# Laurel

### Overhead