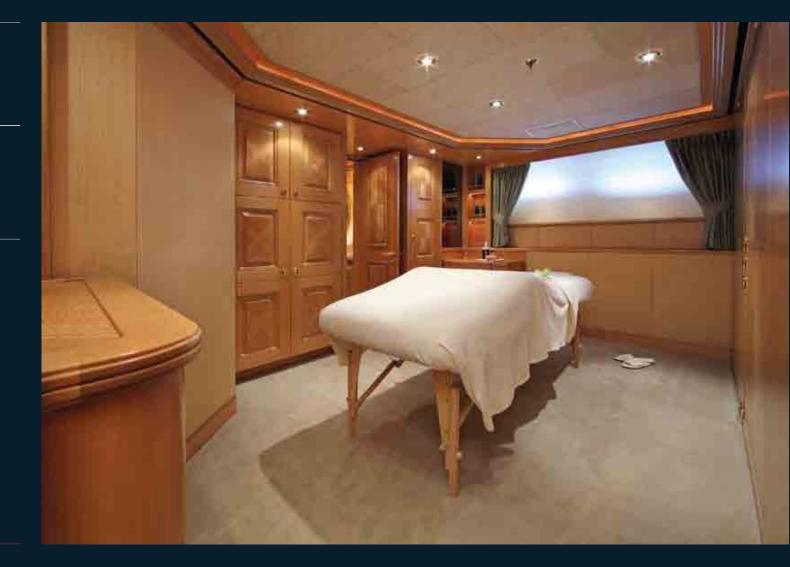

m



### Laurel

Owner's starboard terrace looking forward. There is a mirror image terrace on the port side, accessed via the owner's suite or the main deck 1

# Laurel

Owner's starboard side terrace looking aft in the evening



# Laurel

Main deck foyer with staircase and elevator to all decks



# Laurel

Main staircase glass sculpture detail



# Laurel

Lower guest deck grand corridor



Laurel

King size guest stateroom



# Laurel

### King size guest stateroom



# Laurel

King size guest stateroom



# Laurel

King size guest stateroom





# Laurel

### Typical guest bathroom





### Laurel

Stateroom with queen, twin and Pullman berth



Laurel

Twin bathroom with Jacuzzi tub and shower



### Laurel

Children's, massage or staff cabin with one queen and one twin Murphy bed



# Laurel

Children's, massage or staff cabin bath with Jacuzzi tub and shower



# Laurel

Complete fitness center located aft of observatior lounge with views aft



# Laurel

Sundeck forward of observation lounge with bar, dining tables and fly bridge control station -

# Laurel

### Herb garden and Jacuzzi



# Laurel

Sundeck in the evening looking forward from the helicopter deck



# Laurel

Sundeck, Jacuzzi, herb garden and shower at night



# Laurel

Main deck aft looking forward



# Laurel

### Main deck aft



# Laurel

Aft bridge deck with three position dining table





# Laurel

Main deck starboard side looking aft



### Laurel

Wheel house with guest seating



### Laurel

Main deck owner's galley



### Laurel

Attention was devoted to designing proper china, stemware,