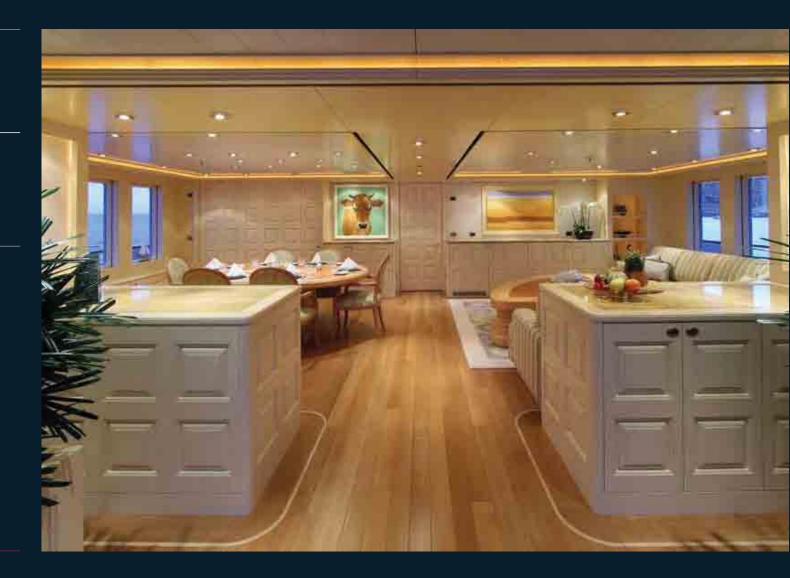

# Laurel

| BUILDER              | . DELTA MARINE   |
|----------------------|------------------|
| BUILT/REFIT          |                  |
| LENGTH, FEET/ METERS | .240'00" / 73.1M |
| CABINS               |                  |
| GUEST                | .12              |
| CREW                 |                  |
| CRUISING SPEED       | .14.5            |



Yachts offered are subject to still being available. The particulars are believed to be correct but are not guaranteed and may not be used for contractual purposes.

# Laurel

### Main salon looking forward



### Laurel

### Main salon looking aft



# Laurel

Dining room seats up to 16 people



Laurel

Sky lounge looking forward



### Laurel

Sky lounge looking aft and to port



# Laurel

Sky lounge looking to starboard



### Laurel

Observation lounge at sundeck level forward, ahead of elevator, central staircase and gymnasium 

# Laurel

Library converts into media room with enhanced sound proofing



# Laurel

Master stateroom looking across to starboard side terrace

1 201

### Laurel

Master stateroom looking across to portside terrace and looking aft towards owner's office



# Laurel

Owner's office adjacent to master stateroom



# Laurel

### Master bathroom



### Laurel

Owner's starboard terrace looking forward. There is a mirror image terrace on the port side, accessed via the owner's suite or the main deck 1

# Laurel

Owner's starboard side terrace looking aft in the evening



# Laurel

Main deck