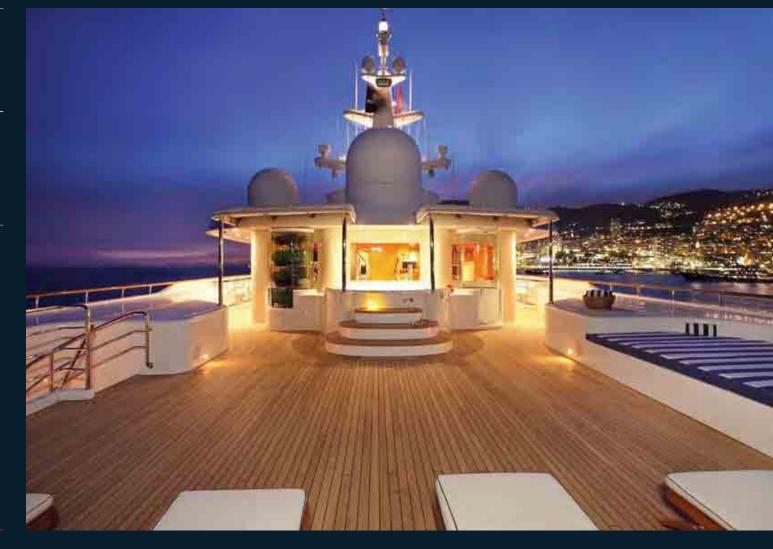

dor



Laurel

King size guest stateroom



# Laurel

### King size guest stateroom



# Laurel

King size guest stateroom



# Laurel

King size guest stateroom





# Laurel

### Typical guest bathroom





### Laurel

Stateroom with queen, twin and Pullman berth



Laurel

Twin bathroom with Jacuzzi tub and shower



### Laurel

Children's, massage or staff cabin with one queen and one twin Murphy bed



# Laurel

Children's, massage or staff cabin bath with Jacuzzi tub and shower



# Laurel

Complete fitness center located aft of observatior lounge with views aft



# Laurel

Sundeck forward of observation lounge with bar, dining tables and fly bridge control station -

# Laurel

### Herb garden and Jacuzzi



# Laurel

Sundeck in the evening looking forward from the helicopter deck



# Laurel

Sundeck, Jacuzzi, herb garden and shower at night



# Laurel

Main deck aft looking forward



# Laurel

### Main deck aft



# Laurel

Aft bridge deck with three position dining table





# Laurel

Main deck starboard side looking aft



### Laurel

Wheel house with guest seating



### Laurel

Main deck owner's galley



### Laurel

Attention was devoted to designing proper china, stemware, silver, linen and general storage throughout Laurel



### Laurel

Captain's cabin aft of whee house, starboard side



### Laurel

### Beach club boarding area



### Laurel

25' tender being deployed from portside garage. A 22' (7m) tender is deployed the same way on the starboard side



# Laurel

Foredeck showing heavy construction with seating for guests



# Laurel

Starboard side