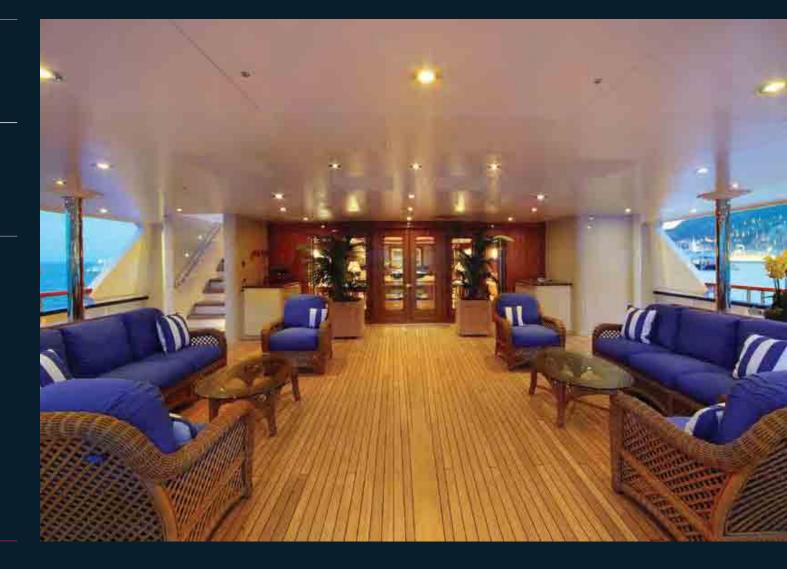

guest stateroom



# Laurel

King size guest stateroom





# Laurel

### Typical guest bathroom





### Laurel

Stateroom with queen, twin and Pullman berth



Laurel

Twin bathroom with Jacuzzi tub and shower



### Laurel

Children's, massage or staff cabin with one queen and one twin Murphy bed



# Laurel

Children's, massage or staff cabin bath with Jacuzzi tub and shower



# Laurel

Complete fitness center located aft of observatior lounge with views aft



# Laurel

Sundeck forward of observation lounge with bar, dining tables and fly bridge control station -

# Laurel

### Herb garden and Jacuzzi



# Laurel

Sundeck in the evening looking forward from the helicopter deck



# Laurel

Sundeck, Jacuzzi, herb garden and shower at night



# Laurel

Main deck aft looking forward



# Laurel

### Main deck aft



# Laurel

Aft bridge deck with three position dining table





# Laurel

Main deck starboard side looking aft



### Laurel

Wheel house with guest seating



### Laurel

Main deck owner's galley



### Laurel

Attention was devoted to designing proper china, stemware, silver, linen and general storage throughout Laurel



### Laurel

Captain's cabin aft of whee house, starboard side



### Laurel

### Beach club boarding area



### Laurel

25' tender being deployed from portside garage. A 22' (7m) tender is deployed the same way on the starboard side



# Laurel

Foredeck showing heavy construction with seating for guests



# Laurel

Starboard side looking forward



# Laurel

Laurel has exceptionally wide and comfortable side decks



# Laurel

### Run