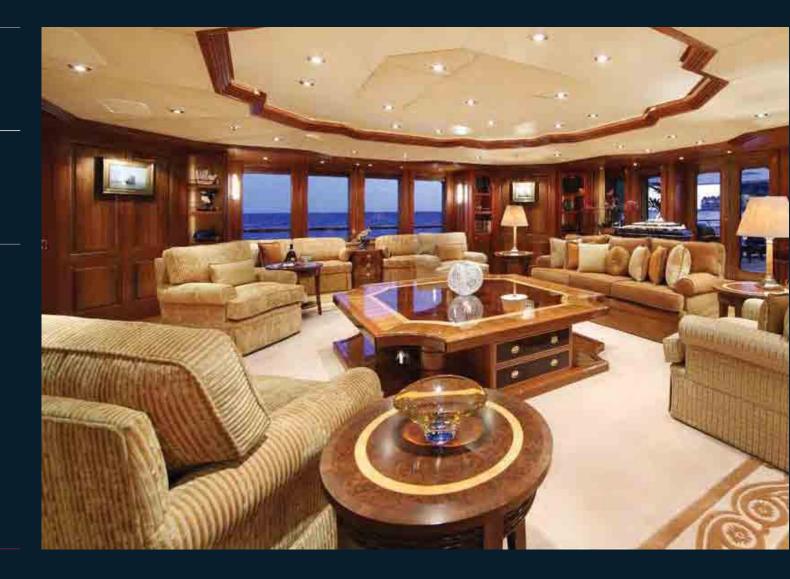

# Laurel

| BUILDER              | . DELTA MARINE   |
|----------------------|------------------|
| BUILT/REFIT          |                  |
| LENGTH, FEET/ METERS | .240'00" / 73.1M |
| CABINS               |                  |
| GUEST                | .12              |
| CREW                 |                  |
| CRUISING SPEED       | .14.5            |



Yachts offered are subject to still being available. The particulars are believed to be correct but are not guaranteed and may not be used for contractual purposes.

# Laurel

### Main salon looking forward



### Laurel

### Main salon looking aft



# Laurel

Dining room seats up to 16 people



Laurel

Sky lounge looking forward



### Laurel

Sky lounge looking aft and to port



# Laurel

Sky lounge looking to starboard



### Laurel

Observation lounge at sundeck level forward, ahead of elevator, central staircase and gymnasium 

# Laurel

Library converts into media room with enhanced sound proofing



# Laurel

Master stateroom looking across to starboard side terrace

1 201

### Laurel

Master stateroom looking across to portside terrace and looking aft towards owner's office



# Laurel

Owner's office adjacent to master stateroom



# Laurel

### Master bathroom



### Laurel

Owner's starboard terrace looking forward. There is a mirror image terrace on the port side, accessed via the owner's suite or the main deck 1

# Lau