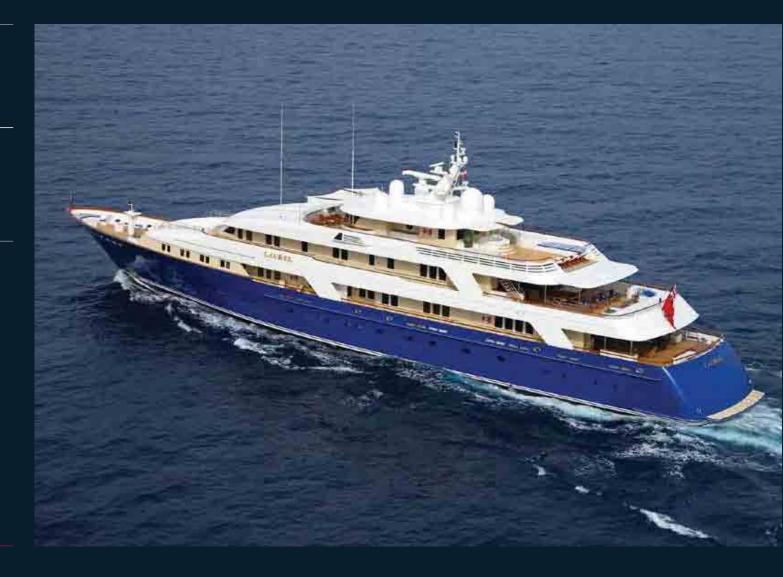

# Laurel

| BUILDER              | . DELTA MARINE   |
|----------------------|------------------|
| BUILT/REFIT          |                  |
| LENGTH, FEET/ METERS | .240'00" / 73.1M |
| CABINS               |                  |
| GUEST                | .12              |
| CREW                 |                  |
| CRUISING SPEED       | .14.5            |

### Running