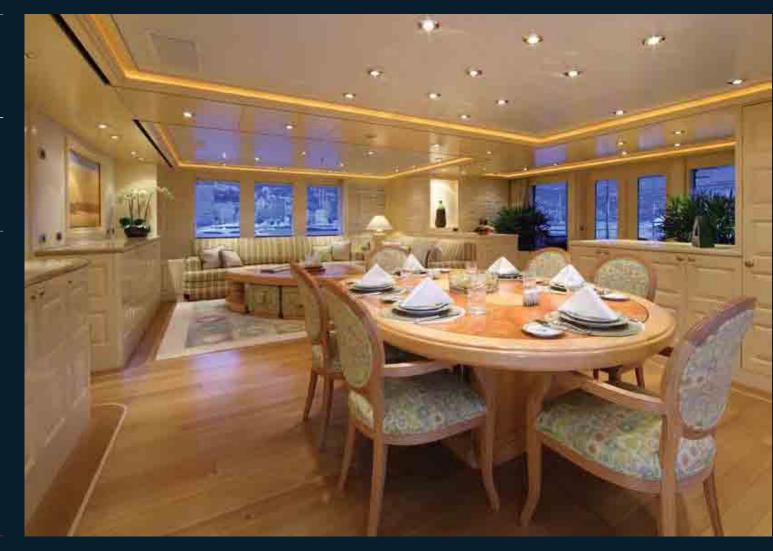

# Laurel

| BUILDER              | . DELTA MARINE   |
|----------------------|------------------|
| BUILT/REFIT          |                  |
| LENGTH, FEET/ METERS | .240'00" / 73.1M |
| CABINS               |                  |
| GUEST                | .12              |
| CREW                 |                  |
| CRUISING SPEED       | .14.5            |



Yachts offered are subject to still being available. The particulars are believed to be correct but are not guaranteed and may not be used for contractual purposes.

# Laurel

### Main salon looking forward



### Laurel

### Main salon looking aft



# Laurel

Dining room seats up to 16 people



Laurel

Sky lounge looking forward



### Laurel

Sky lounge looking aft and to port



# Laurel

Sky lounge looking to starboard



### Laurel

Observation lounge at sundeck level forward, ahead of elevator, central staircase and gymnasium 

# Laurel

Library converts into media room with enhanced sound proofing



# Laurel

Master stateroom looking across to starboard side terrace

1 201

### Laurel

Master stateroom looking across to portside terrace and looking aft towards owner's office



# Laurel

Owner's office adjacent to master stateroom



# Laurel

### Master bathroom



### Laurel

Owner's starboard terrace looking forward. There is a mirror image terrace on the port side, accessed via the owner's suite or the main deck 1

# Laurel

Owner's starboard side terrace looking aft in the evening



# Laurel

Main deck foyer with staircase and elevator to all decks



# Laurel

Main staircase glass sculpture det