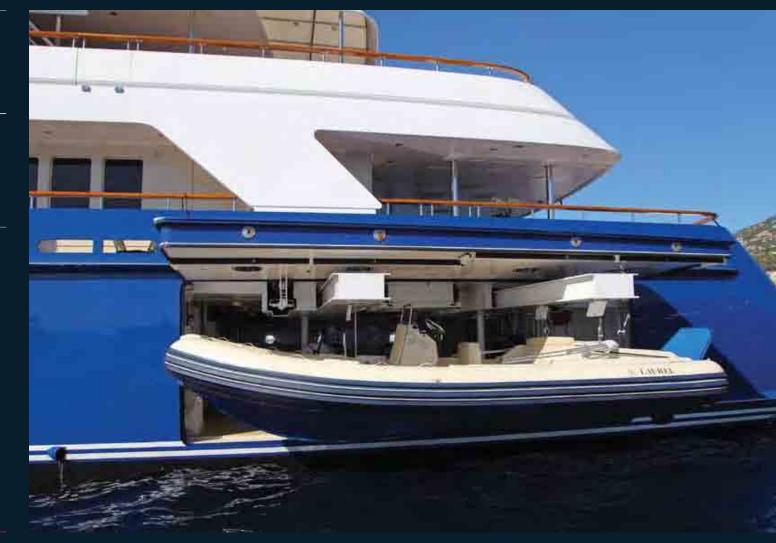

### Laurel

25' tender being deployed from portside garage. A 22' (7m) tender is deployed the same way on the starboard side