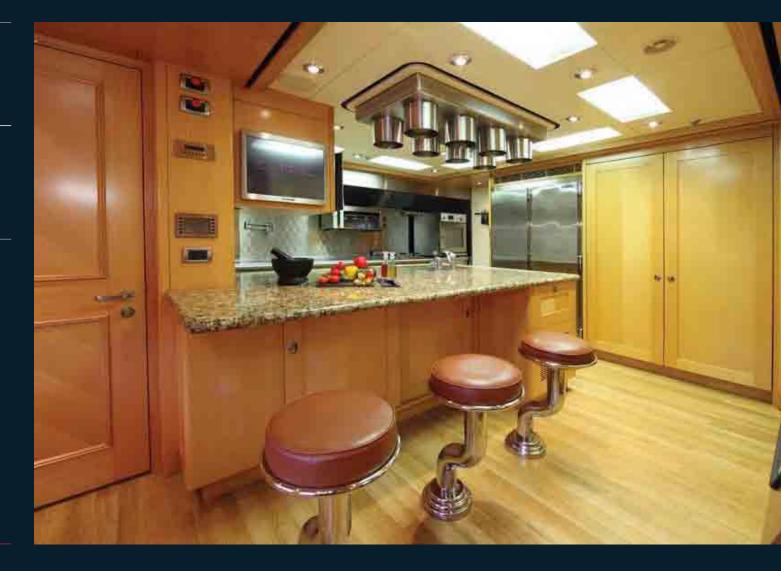

ldren's, massage or staff cabin with one queen and one twin Murphy bed



# Laurel

Children's, massage or staff cabin bath with Jacuzzi tub and shower



# Laurel

Complete fitness center located aft of observatior lounge with views aft



# Laurel

Sundeck forward of observation lounge with bar, dining tables and fly bridge control station -

# Laurel

### Herb garden and Jacuzzi



# Laurel

Sundeck in the evening looking forward from the helicopter deck



# Laurel

Sundeck, Jacuzzi, herb garden and shower at night



# Laurel

Main deck aft looking forward



# Laurel

### Main deck aft



# Laurel

Aft bridge deck with three position dining table





# Laurel

Main deck starboard side looking aft



### Laurel

Wheel house with guest seating



### Laurel

Main deck owner's galley



### Laurel

Attention was devoted to designing proper china, stemware, silver, linen and general storage throughout Laurel



### Laurel

Captain's cabin aft of whee house, starboard side



### Laurel

### Beach club boarding area



### Laurel

25' tender being deployed from portside garage. A 22' (7m) tender is deployed the same way on the starboard side



# Laurel

Foredeck showing heavy construction with seating for guests



# Laurel

Starboard side looking forward



# Laurel

Laurel has exceptionally wide and comfortable side decks



# Laurel

### Running



# Laurel

### Overhead