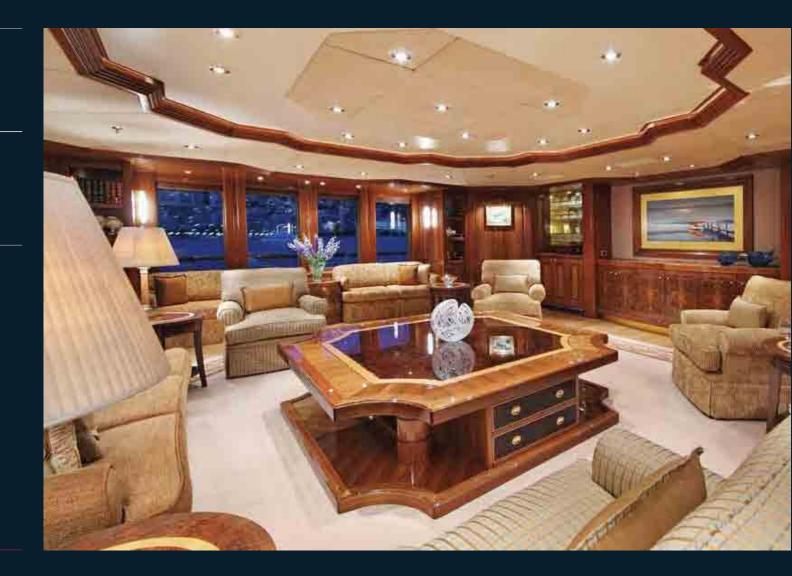

# Laurel

| BUILDER              | . DELTA MARINE   |
|----------------------|------------------|
| BUILT/REFIT          |                  |
| LENGTH, FEET/ METERS | .240'00" / 73.1M |
| CABINS               |                  |
| GUEST                | .12              |
| CREW                 |                  |
| CRUISING SPEED       | .14.5            |



Yachts offered are subject to still being available. The particulars are believed to be correct but are not guaranteed and may not be used for contractual purposes.

# Laurel

### Main salon looking forward



### Laurel

### Main salon looking aft



# Laurel

Dining room seats up to 16 people



Laurel

Sky lounge looking forward



### Laurel

Sky lounge looking aft and to port



# Laurel

Sky lounge looking to starboard



### Laurel

Observation lounge at sundeck level forward, ahead of elevator, central staircase and gymnasium 

# Laurel

Library converts into media room with enhanced sound proofing



# Laurel

Master stateroom looking across to starboard side terrace

1 201

### Laurel

Master stateroom looking across to portside terrace and looking aft towards owner's office



# Laurel

Owner's office adjacent to master stateroom



# Laurel

### Master bathroom



### Laurel

Owner's starboard terrace looking forward. There is a mirror image terrace on the port side, accessed via t