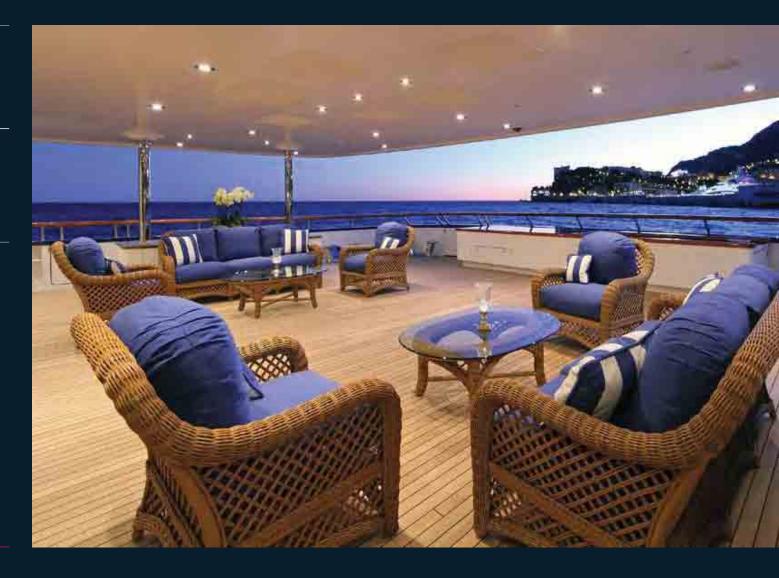

# Laurel

Aft bridge deck with three position dining table

# Laurel

Main deck starboard side looking aft