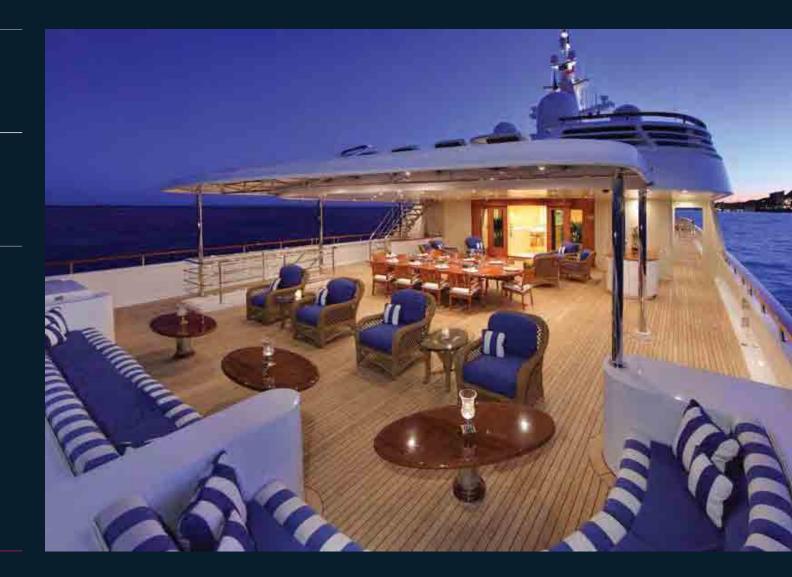

om





### Laurel

Stateroom with queen, twin and Pullman berth



Laurel

Twin bathroom with Jacuzzi tub and shower



### Laurel

Children's, massage or staff cabin with one queen and one twin Murphy bed



# Laurel

Children's, massage or staff cabin bath with Jacuzzi tub and shower



# Laurel

Complete fitness center located aft of observatior lounge with views aft



# Laurel

Sundeck forward of observation lounge with bar, dining tables and fly bridge control station -

# Laurel

### Herb garden and Jacuzzi



# Laurel

Sundeck in the evening looking forward from the helicopter deck



# Laurel

Sundeck, Jacuzzi, herb garden and shower at night



# Laurel

Main deck aft looking forward



# Laurel

### Main deck aft



# Laurel

Aft bridge deck with three position dining table





# Laurel

Main deck starboard side looking aft



### Laurel

Wheel house with guest seating



### Laurel

Main deck owner's galley



### Laurel

Attention was devoted to designing proper china, stemware, silver, linen and general storage throughout Laurel



### Laurel

Captain's cabin aft of whee house, starboard side



### Laurel

### Beach club boarding area



### Laurel

25' tender being deployed from portside garage. A 22' (7m) tender is deployed the same way on the starboard side



# Laurel

Foredeck showing heavy construction with seating for guests



# Laurel

Starboard side looking forward



# Laurel

Laurel has exceptionally wide and comfortable side decks



# Laurel

### Running



# Laurel

### Overhead