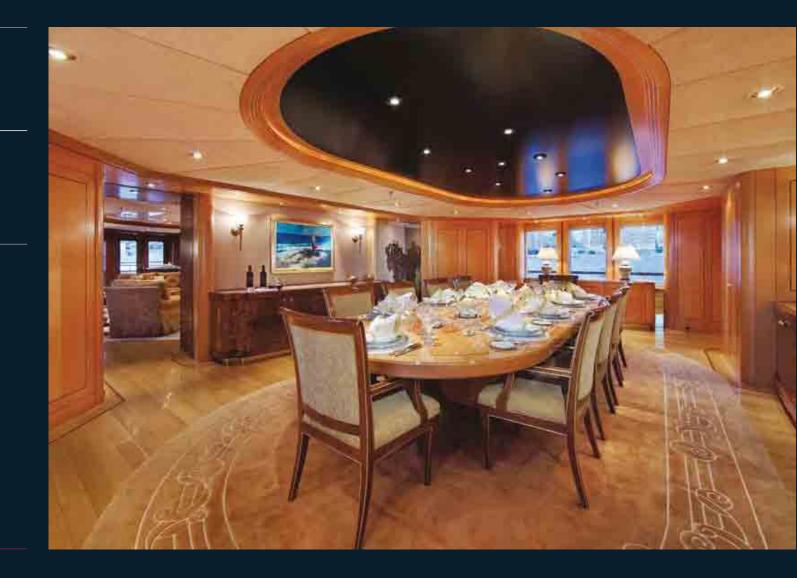

# Laurel

| BUILDER              | . DELTA MARINE   |
|----------------------|------------------|
| BUILT/REFIT          |                  |
| LENGTH, FEET/ METERS | .240'00" / 73.1M |
| CABINS               |                  |
| GUEST                | .12              |
| CREW                 |                  |
| CRUISING SPEED       | .14.5            |



Yachts offered are subject to still being available. The particulars are believed to be correct but are not guaranteed and may not be used for contractual purposes.

# Laurel

### Main salon looking forward



### Laurel

### Main salon looking aft



# Laurel

Dining room seats up to 16 people



Laurel

Sky lounge looking forward



### Laurel

Sky lounge looking aft and to port



# Laurel

Sky lounge looking to starboard



### Laurel

Observation lounge at sundeck level forward, ahead of elevator, central staircase and gymnasium 

# Laurel

Library converts into media room with enhanced sound proofing



# Laurel

Master stateroom looking across to starboard side terrace

1 201

### Laurel

Master stateroom looking across to portside terrace and looking aft towards owner's office



# Laurel

Owner's office adjacent to master stateroom



# Laurel

### Master bathroom



### Laurel

Owner's starboard terrace looking forward. There is a mirror image terrace on the port side, accessed via the owner's suite or the main deck 1

# Laurel

Owner's starboard side terrace looking aft