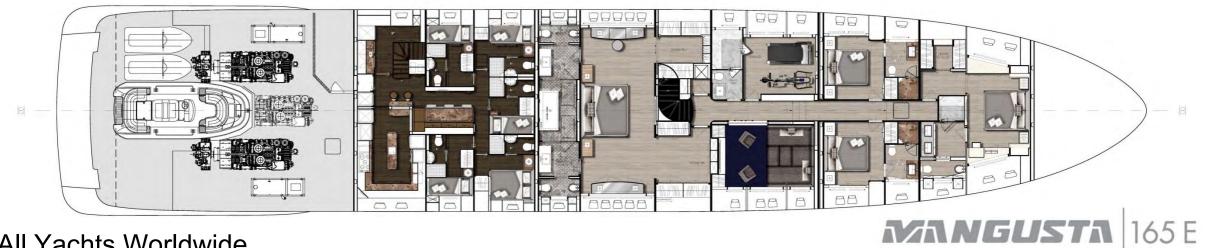

#### Master Stateroom

#### Master Stateroom View to Entrance

100 -3.8 Sand Cod Statement of the local division of the local All Yachts Worldwide

## Master En Suite With Emotional Steam Shower

#### **VIP Stateroom**

#### **VIP En Suite**

#### Guest Double

#### Guest En Suite

## Gym

## Gym En Suite with Emotional Steam Room

#### **Guests & Accommodation**

10 (4 double + 1 convertible\*)

Lower deck: full beam master double cabin with bath and emotional shower room with aromatherapy, mood music and lighting en suite, VIP double cabin with shower room en suite, 2 x double cabins each with shower room en suite \*Cinema room oversize sofa converts into 2 single or 1 double bed; full bathroom with steam shower across the hall Air details in this document are given in good faith but cannot be guaranteed.