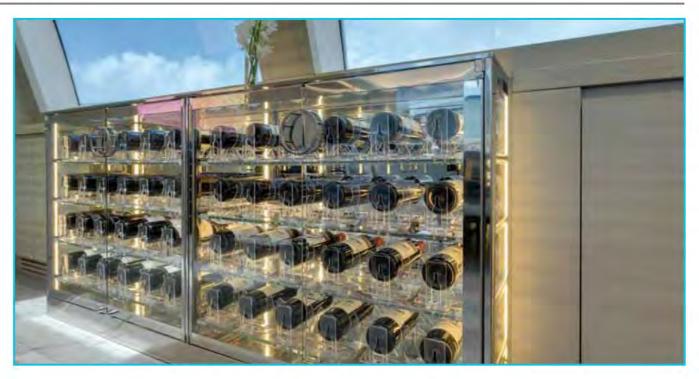

# MOONRAKER

Charter Yacht Brochure



## Aft Deck



## Flybridge at Night



## Flybridge View Aft



#### Main Deck Aft



## Main Deck Aft Lounging



#### Main Deck Aft Lounging



#### Aft Deck Dining





#### View Into Salon & Walk to Foredeck



## Foredeck

#### Jacuzzi With Optional Sun Shade



#### Jacuzzi View Forward





#### Foredeck Seating Area



## Foredeck Sunpads



## Salon Day Head



#### Salon View Forward to Dining



#### Salon Bar







## Main Dining



## Main Dining





#### Artwork Over Dining Table



#### Wine Cabinet All Yachts Worldwide



#### State-Of-The-Art Bridge



#### Master Stateroom



#### Master Stateroom View to Entrance

100 -3.8 Sand Cod Statement of the local division of the local All Yachts Worldwide



## Master En Suite With Emotional Steam Shower





#### Cinema Room





Cinema Room has drawers filled with an array of candy & chocolate treats!





#### **VIP Stateroom**



#### **VIP En Suite**



#### Guest Double



#### Guest En Suite



#### Guest Double



#### Guest En Suite





#### **Guest Room Detail**



## Gym





## Gym En Suite with Emotional Steam Room



#### Emotional Steam Room View to Gym







IEIEIN RIAIKEN ..... All Yachts Worldwide









## MOONRAKER

#### **Charter Yacht Specifications**

Length 49.9m (163.9ft)

#### **Build**

20