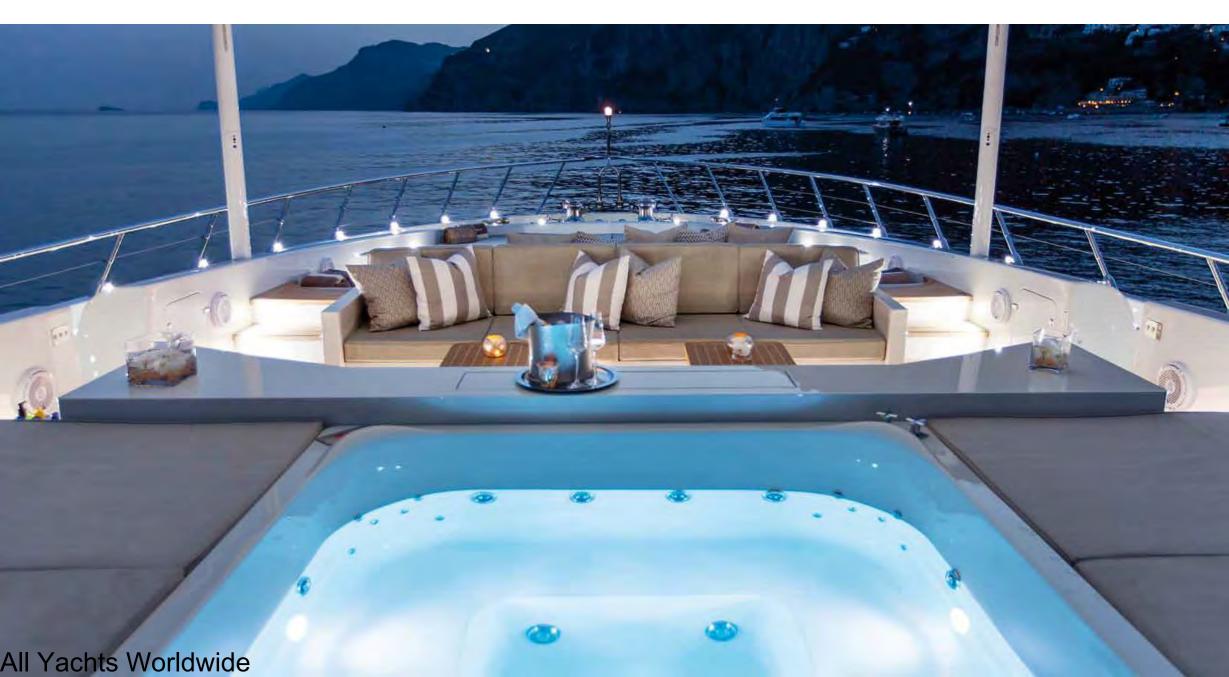

# MOONRAKER

Charter Yacht Brochure



## Aft Deck



## Flybridge at Night



## Flybridge View Aft



#### Main Deck Aft



## Main Deck Aft Lounging



#### Main Deck Aft Lounging



#### Aft Deck Dining





#### View Into Salon & Walk to Foredeck



## Foredeck

#### Jacuzzi With Optional Sun Shade



#### Jacuzzi View Forward





#### Foredeck Seating Area



## Foredeck Sunpads



## Salon Day Head



#### Salon View Forward to Dining



#### Salon Bar







## Main Dining



## Main Dining





#### Artwork Over Dining Table



#### Wine Cabinet All Yachts Worldwide



#### State-Of-The-Art Bridge



#### Master Stateroom



#### Master Stateroom View to Entrance

100 -3.8 Sand Cod Statement of the local division of the local All Yachts Worldwide



## Master En Suite With Emotional Steam Shower





#### Cinema Room





Cinema Room has drawers filled with an array of candy & chocolate treats!





#### **VIP Stateroom**



#### **VIP En Suite**



#### Guest Double



#### Guest En Suite



#### Guest Double



#### Guest En Suite





#### **Guest Room Detail**



## Gym





## Gym En Suite with Emotiona