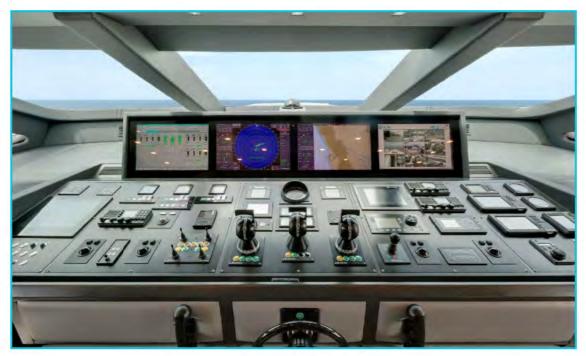

# MOONRAKER

Charter Yacht Brochure



## Aft Deck



## Flybridge at Night



## Flybridge View Aft



#### Main Deck Aft



## Main Deck Aft Lounging



#### Main Deck Aft Lounging



#### Aft Deck Dining





#### View Into Salon & Walk to Foredeck



## Foredeck

#### Jacuzzi With Optional Sun Shade



#### Jacuzzi View Forward





#### Foredeck Seating Area



## Foredeck Sunpads



## Salon Day Head



#### Salon View Forward to Dining



#### Salon Bar







## Main Dining



## Main Dining





#### Artwork Over Dining Table



#### Wine Cabinet All Yachts Worldwide



#### State-Of-The-Art Bridge



#### Master Stateroom



#### Master Stateroom View to Entrance

100 -3.8 Sand Cod Statement of the local division of the local All Yachts Worldwide



## Master En Suite With Emotional Steam Shower





#### Cinema Room





Cinema Room has drawers filled with an array of candy & chocolate treats!





#### **VIP Stateroom**



#### **VIP En Suite**



#### Guest Double



#### Guest En Suite



#### Guest Double



#### Guest En Suite





#### **Guest Room Detail**



## Gym





## Gym En Suite with Emotional Steam Room



#### Emotional Steam Room View to Gym







IEIEIN RIAIKEN ..... All Yachts Worldwide









## MOONRAKER

#### **Charter Yacht Specifications**

Length 49.9m (163.9ft)

#### **Build**

2014, Mangusta (Overmarine), Italy

Interior