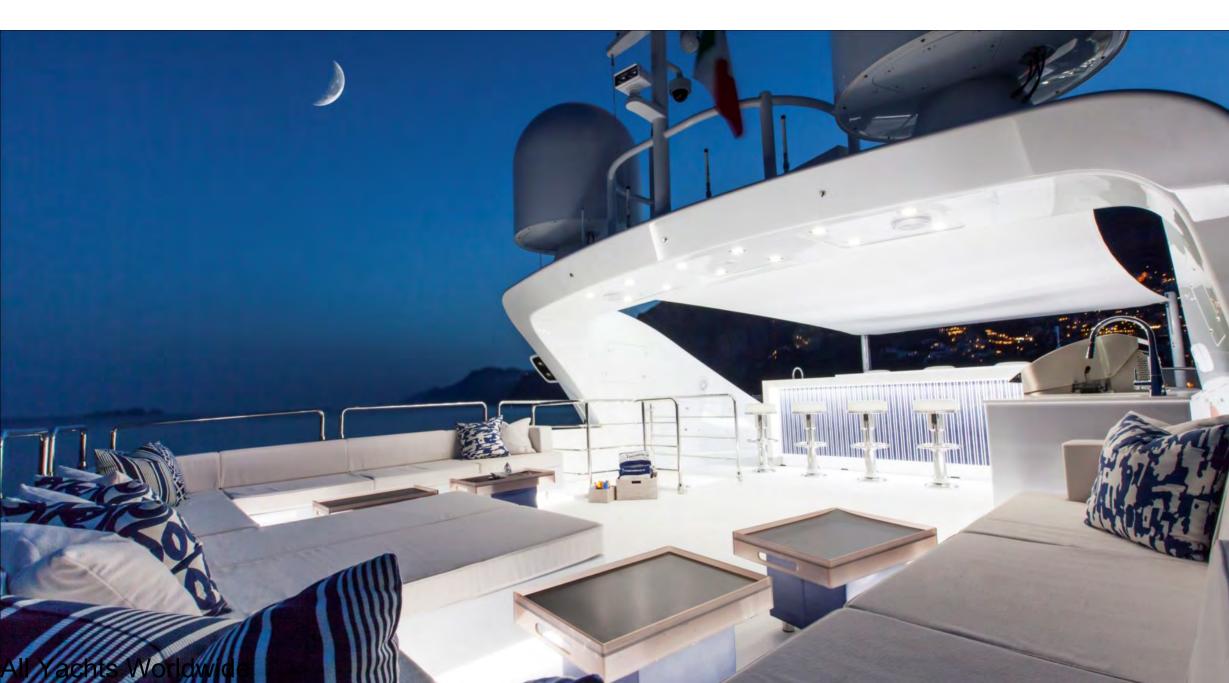

# MOONRAKER

Charter Yacht Brochure



## Aft Deck



## Flybridge at Night



## Flybridge View Aft



#### Main Deck Aft



## Main Deck Aft Lounging



#### Main Deck Aft Lounging



#### Aft Deck Dining





#### View Into Salon & Walk to Foredeck



## Foredeck

#### Jacuzzi With Optional Sun Shade



#### Jacuzzi View Forward





#### Foredeck Seating Area



## Foredeck Sunpads



## Salon Day Head



#### Salon View Forward to Dining



#### Salon Bar







## Main Dining



## Main Dining





#### Artwork Over Dining Table



#### Wine Cabinet All Yachts Worldwide



#### State-Of-The-Art Bridge



#### Master Stateroom



#### Master Stateroom View to Entrance

100 -3.8 Sand Cod Statement of the local division of the local All Yachts Worldwide



## Master En Suite With Emotional Steam Shower





#### Cinema Room





Cinema Room has drawers filled wi