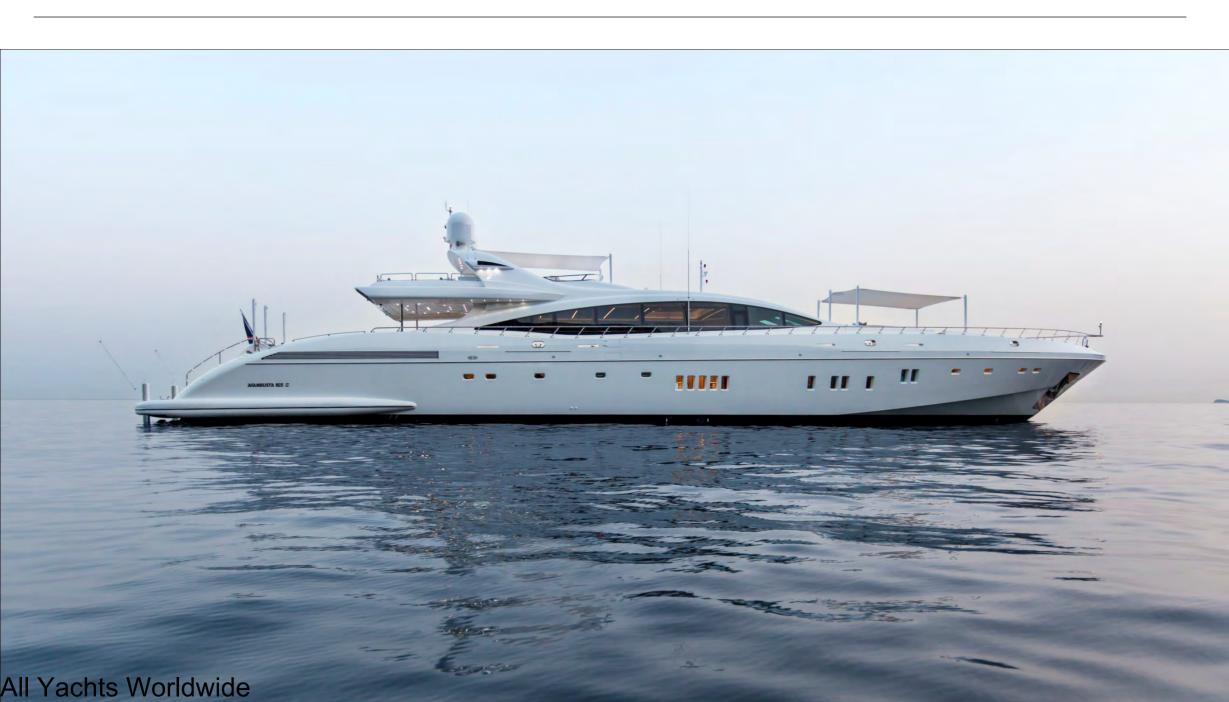

Dining



#### Salon Bar







## Main Dining



## Main Dining





#### Artwork Over Dining Table



#### Wine Cabinet All Yachts Worldwide



#### State-Of-The-Art Bridge



#### Master Stateroom



#### Master Stateroom View to Entrance

100 -3.8 Sand Cod Statement of the local division of the local All Yachts Worldwide



## Master En Suite With Emotional Steam Shower





#### Cinema Room





Cinema Room has drawers filled with an array of candy & chocolate treats!





#### **VIP Stateroom**



#### **VIP En Suite**



#### Guest Double



#### Guest En Suite



#### Guest Double



#### Guest En Suite





#### **Guest Room Detail**



## Gym





## Gym En Suite with Emotional Steam Room



#### Emotional Steam Room View to Gym







IEIEIN RIAIKEN ..... All Yachts Worldwide









## MOONRAKER

#### **Charter Yacht Specifications**

Length 49.9m (163.9ft)

#### **Build**

2014, Mangusta (Overmarine), Italy

Interior Designer Overmarine/Maxine Tissenbaum/Trevor Kruse

#### Speeds

Slow Cruising (very economical) 11 to 13 knots Economical Cruising 30 knots Fast Cruising 36 to 38 knots Top Speed 40 knots

#### Crew

9

#### **Guests & Accommodation**

10 (4 double + 1 convertible\*)

Lower deck: full beam master double cabin with bath and emotional shower room with aromatherapy, mood music and lighting en suite, VIP double cabin with shower room en suite, 2 x double cabins each with shower room en suite \*Cinema room oversize sofa converts into 2 single or 1 double bed; full bathroom with steam shower across the hall Air details in this document are given in go