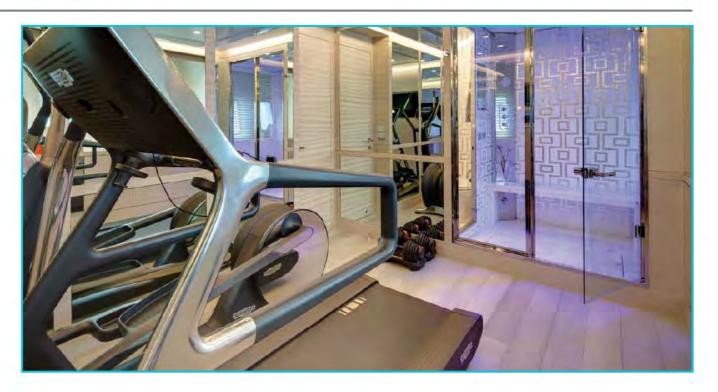

## Gym

Gym equipment:

Technogym elliptical trainer, Technogym treadmill, Bowflex SelecTech adjustable dumbbells, Ab Carver and various floor/core training devices