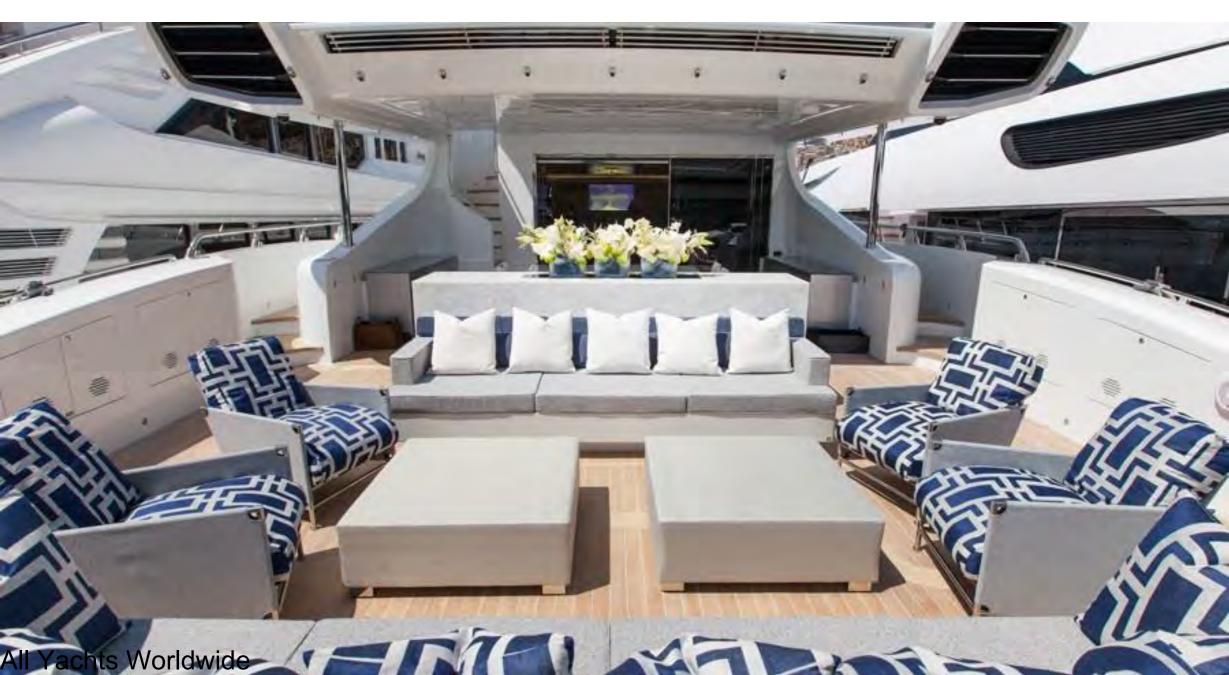

# MOONRAKER

Charter Yacht Brochure



## Aft Deck



## Flybridge at Night



## Flybridge View Aft



#### Main Deck Aft



## Main Deck Aft Lounging



#### Main Deck Aft Lounging



#### Aft Deck Dining





#### View Into Salon & Walk to Foredeck



## Foredeck

#### Jacuzzi With Optional Sun Shade



#### Jacuzzi View Forward





#### Foredeck Seating Area



## Foredeck Sunpads



## Salon Day Head



#### Salon View Forward to Dining



#### Salon Bar







## Main Dining



## Main Dining





#### Artwork Over Dining Table



#### Wine Cabinet All Yachts Worldwide



#### State-Of-The-Art Bridge



#### Master Stateroom



#### Master Stateroom View to Entrance

100 -3.8 Sand Cod Statement of the local division of the local All Yachts Worldwide



## Master En Suite With Emotional Steam Shower





#### Cinema Room





Cinema Room has drawers filled with an array of candy & chocolate treats!





#### **VIP Stateroom**



####