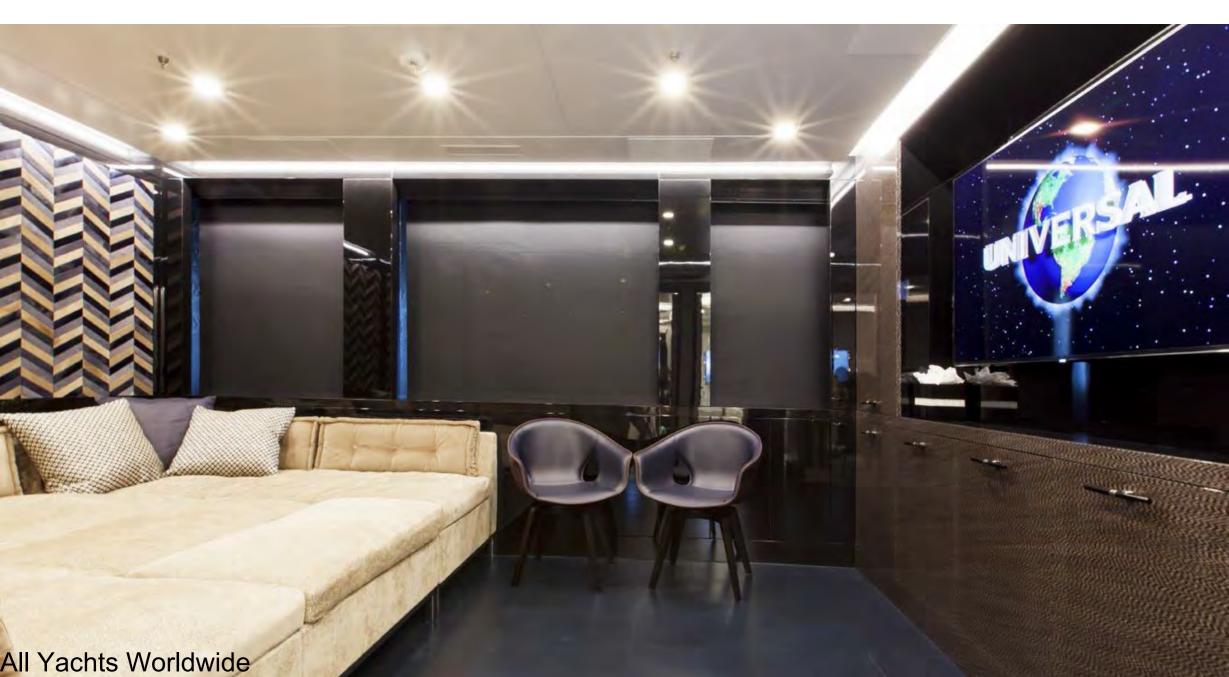

#### Cinema Room

Cinema Room has drawers filled with an array of candy & chocolate treats!