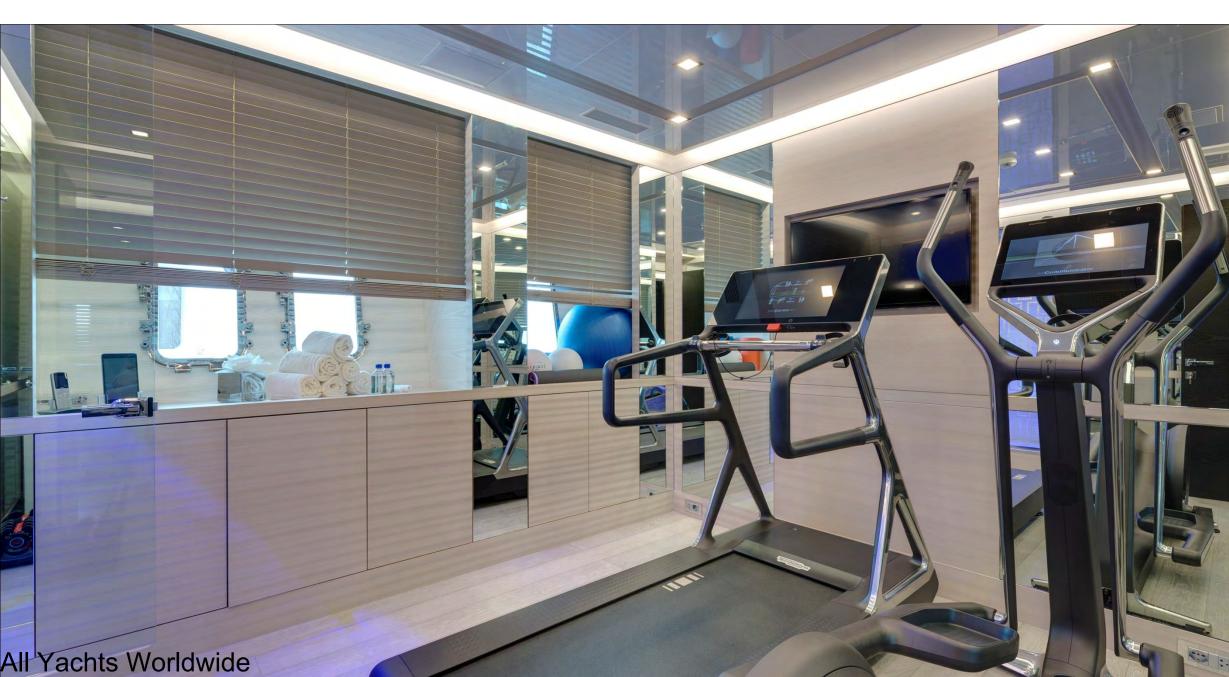

## Gym

Gym equipment:

Technogym elliptical trainer, Technogym treadmill, Bowflex SelecTech adjustable dumbbells, Ab Carver and various floor/core training devices