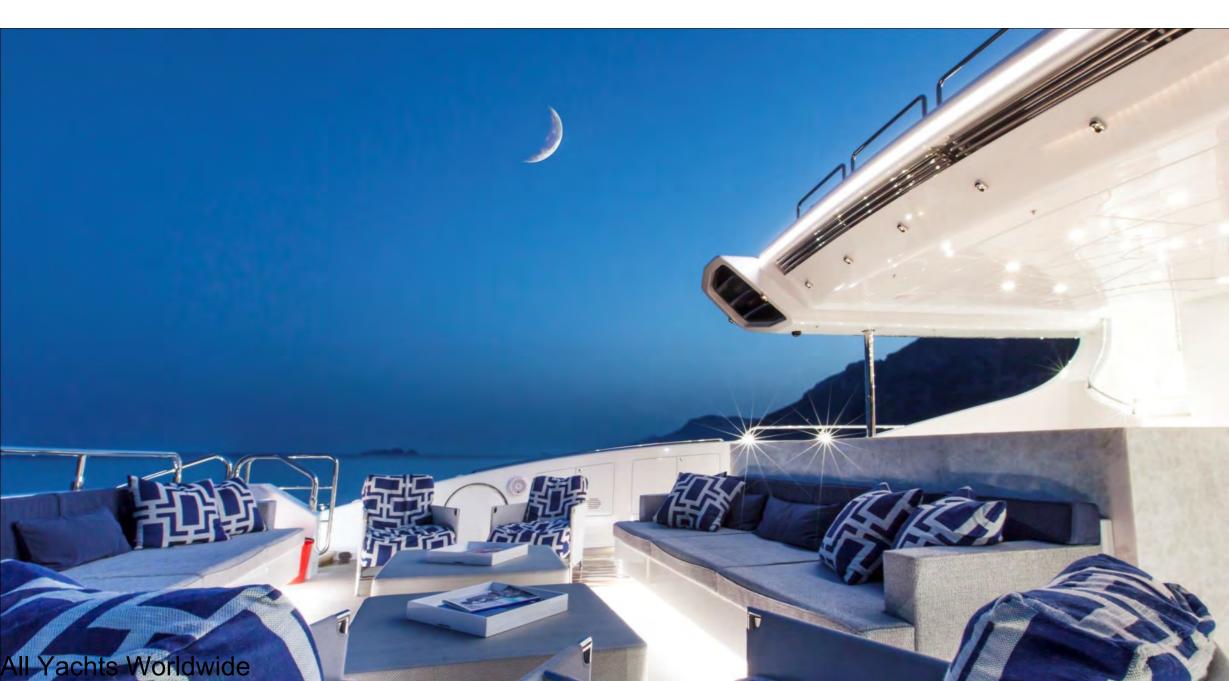

# MOONRAKER

Charter Yacht Brochure



## Aft Deck



## Flybridge at Night



## Flybridge View Aft



#### Main Deck Aft



## Main Deck Aft Lounging



#### Main Deck Aft Lounging



#### Aft Deck Dining





#### View Into Salon & Walk to Foredeck



## Foredeck

#### Jacuzzi With Optional Sun Shade



#### Jacuzzi View Forward





#### Foredeck Seating Area



## Foredeck Sunpads



## Salon Day Head



#### Salon View Forward to Dining



#### Salon Bar







## Main Dining



## Main Dining





#### Artwork Over Dining Table



#### Wine Cabinet All Yachts Worldwide



#### State-Of-The-Art Bridge



#### Master Stateroom



#### Master Stateroom View to Entrance

100 -3.8 Sand Cod Statement of the local division of the local All Yachts Worldwide



## Master En Suite With Emotional Steam Shower





#### Cinema Room





Cinema Room has drawers filled with an array of candy & chocolate treats!





#### **VIP Stateroom**



#### **VIP En Suite**



#### Guest