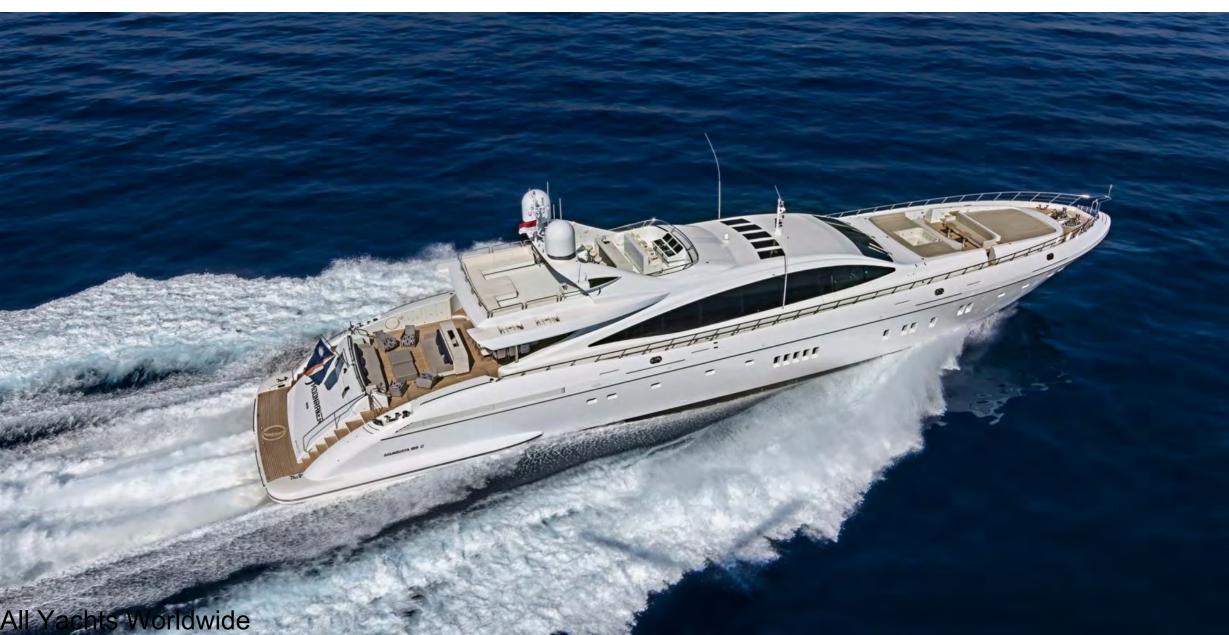

# MOONRAKER

Charter Yacht Brochure

## MOONRAKER

#### **Charter Yacht Specifications**

Length 49.9m (163.9ft)

#### **Build**

2014, Mangusta (Overmarine), Italy

Interior Designer Overmarine/Maxine Tissenbaum/Trevor Kruse