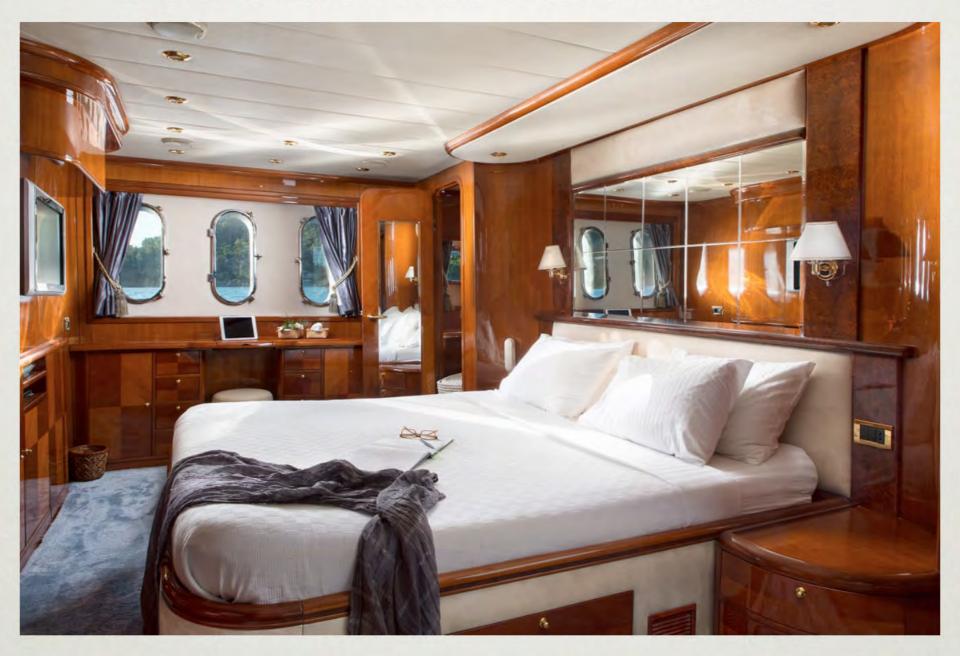

#### ACCOMMODATION

NITTA V offers comfortable accommodation for ten guests in five luxury cabins. The full beam Master Suite with its broad bathroom comes with ample space, a walk-in closet and a jacuzzi bathtub.