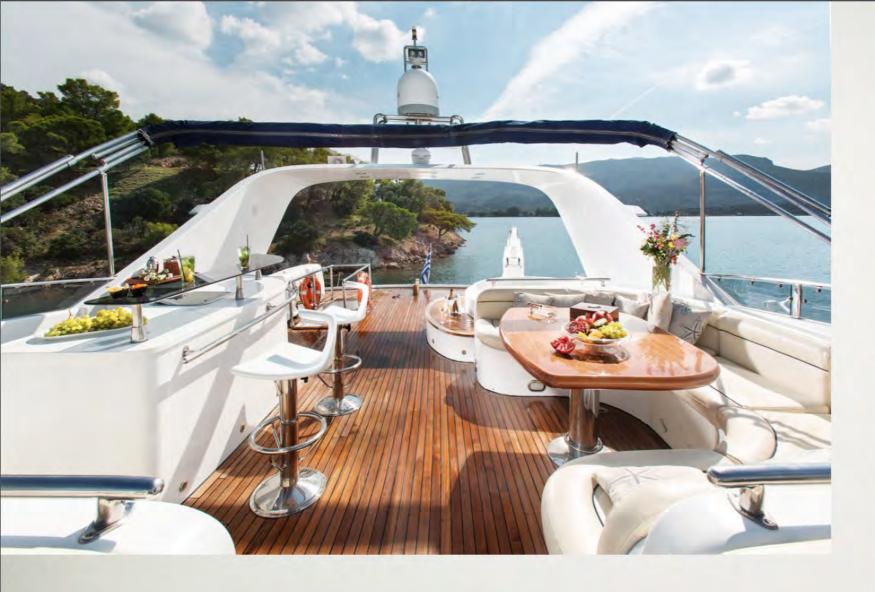

## DINING

The spacious and panoramic flybridge equipped with jacuzzi tub, barbecue and a bar area, offers al fresco dining for all the guests. A lavish aftdeck has a wonderful private seating and dining area offering stunning views.

# SUN DECK

Another dining option can be found on the upper deck with an accommodation for ten guests. It offers room for sunbathing and a jacuzzi tub. In addition, it provides the means for an authentic barbecue complete with grill and a full cocktail bar.