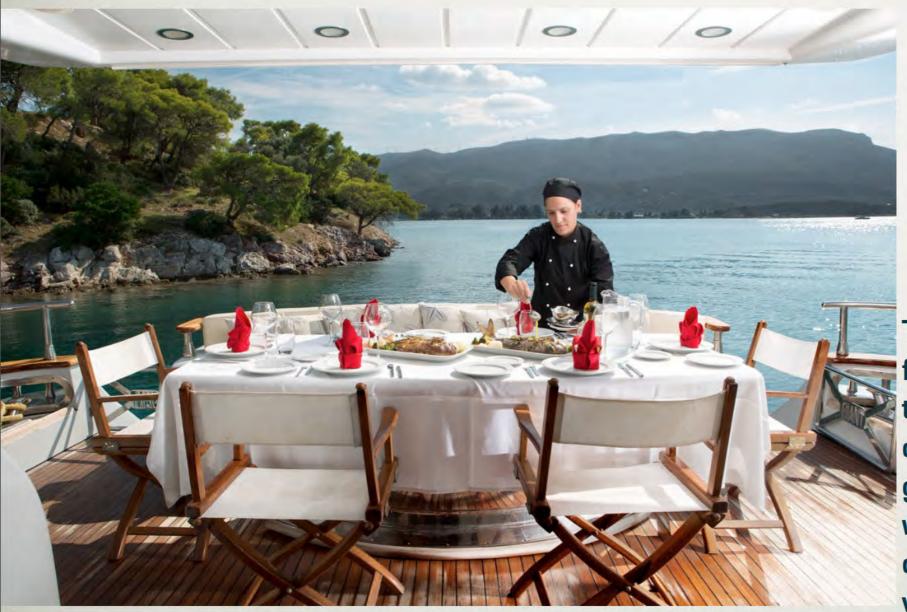

## DINING

The spacious and panoramic flybridge equipped with jacuzzi tub, barbecue and a bar area, offers al fresco dining for all the guests. A lavish aftdeck has a wonderful private seating and dining area offering stunning views.

Delicious Mediterranean cuisine, prepared and served by dedicated, professional and very friendly crew of 6, can be enjoyed on both, aft and upper decks, where each part accommodates ten guests. Additionally, an ample onboard wine cellar and a fine cigar humidor are just some of the many finishing touches that make life onboard a refined and unique experience.