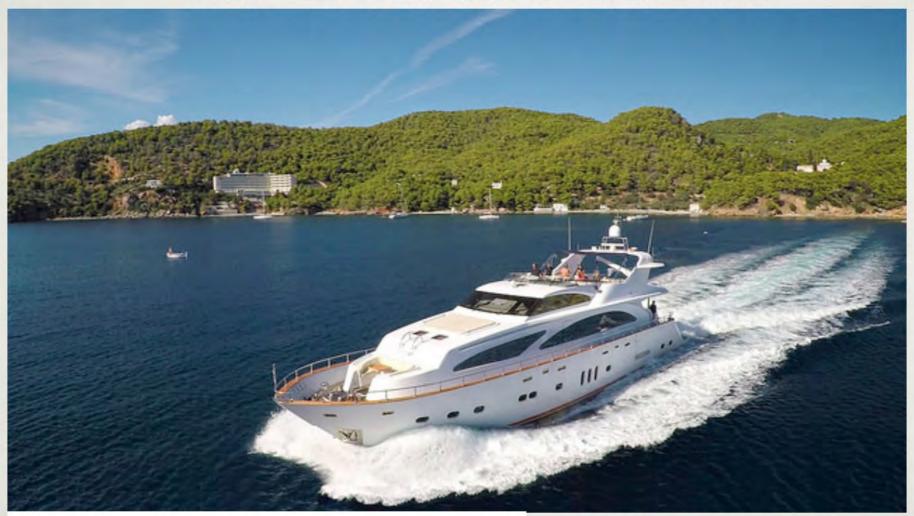

Motor Yacht NITTA V exclusively designed for luxury cruising experience, is a modern charter yacht that assures safe, smooth and comfortable cruising. Mainly courtesy to her solid wood and seaworthy hull. Built in 2007 by Elegan Yachts, she offers a traditionally styled interior with a beautiful and luxurious Rosewood finish. She has a lush ambiance of warmth, classic coziness combined with all modern comforts such as two jacuzzi tubs, one on the sun deck and one in the Master's bathroom, a variety of dining options, a range of water toys and an impressive bar area on the flybridge.