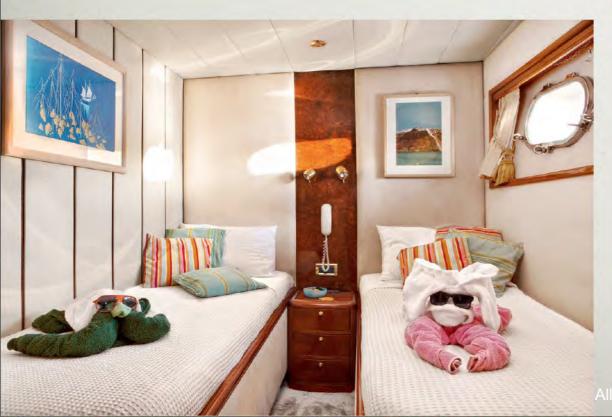

The spacious VIP cabins, one located on the Main Deck and the other in the front of the lower deck have queen size beds.

The two twin cabins are very cozy and relaxing completing yacht's flexible selection of the guest accommodation. All the cabins have en suite facilities and wide storage space. Additionally, they are equipped with flat TV screens, DVD and CD players, radio and telephones.