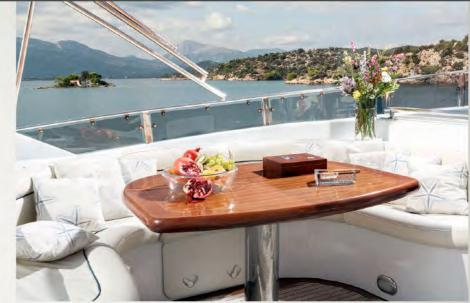

## DINING

The spacious and panoramic flybridge equipped with jacuzzi tub, barbecue and a bar area, offers al fresco dining for all the guests. A lavish aftdeck has a wonderful private seating and dining area offering stunning views.

Delicious Mediterranean cuisine, prepared and served by dedicated, professional and very friendly crew of 6, can be enjoyed on both, aft and upper decks, where each part accommodates ten guests. Additionally, an ample onboard wine cellar and a fine cigar humidor are just some of the many finishing touches that make life onboard a refined and unique experience.