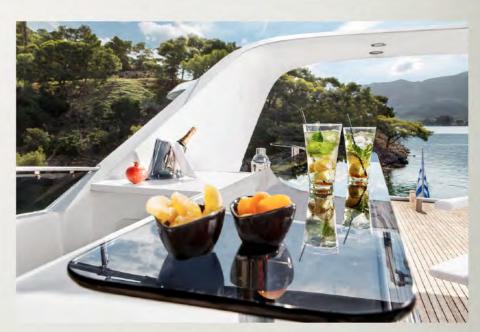

## DINING

The spacious and panoramic flybridge equipped with jacuzzi tub, barbecue and a bar area, offers al fresco dining for all the guests. A lavish aftdeck has a wonderful private seating and dining area offering stunning views.

Delicious Mediterranean cuisine, prepared and served by dedicated, professional and very friendly crew of 6, can be enjoyed on both, aft and upper decks, where each part accommodates ten guests. Additionally, an ample onboard wine cellar and a fine cigar humidor are just some of the many finishing touches that make life onboard a refined and unique experience.