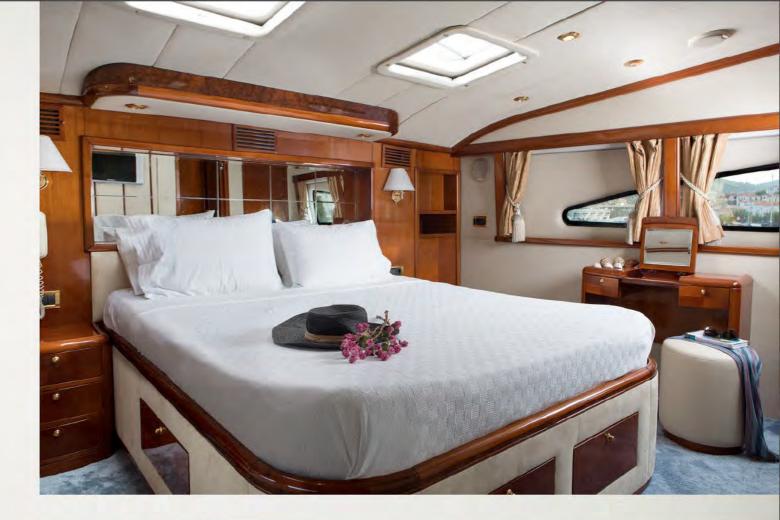

#### ACCOMMODATION

NITTA V offers comfortable accommodation for ten guests in five luxury cabins. The full beam Master Suite with its broad bathroom comes with ample space, a walk-in closet and a jacuzzi bathtub.