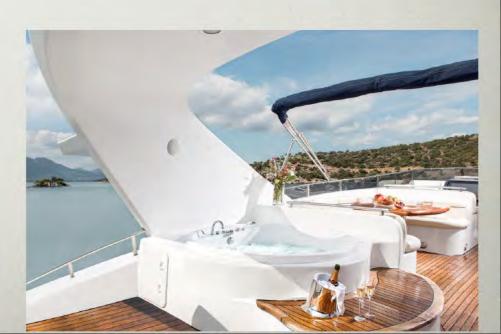

# SUN DECK

Another dining option can be found on the upper deck with an accommodation for ten guests. It offers room for sunbathing and a jacuzzi tub. In addition, it provides the means for an authentic barbecue complete with grill and a full cocktail bar.