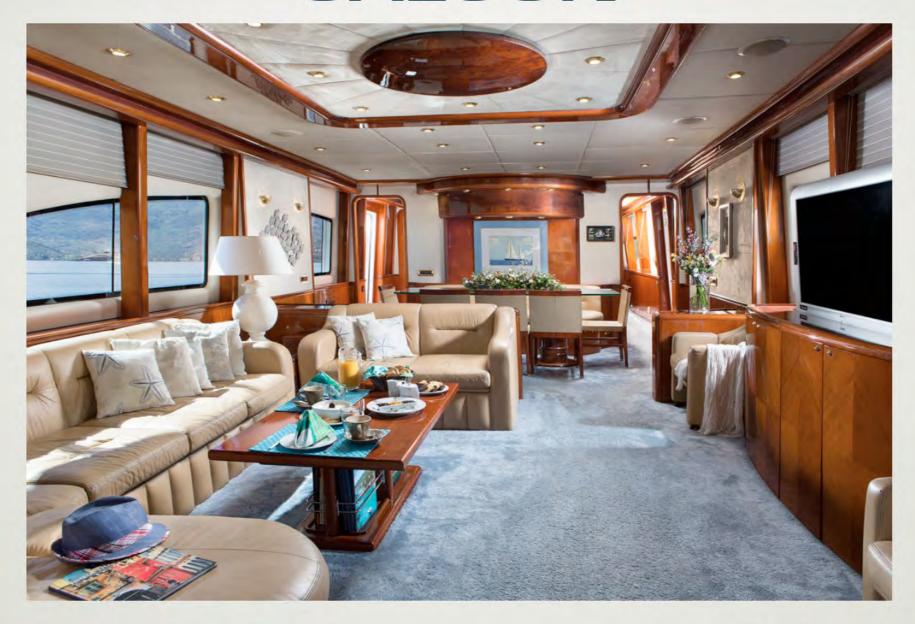

### SALOON

The main living space of the saloon boosts a large corner sofa in plush leather with two matching armchairs for additional seating which is perfect for watching the retractable large screen LCD television or listening to the music on the powerful stereo system. A contemporary glass-topped table with leather wrapped chairs located just off the saloon, offers a convenient dining experience for the ten guests.