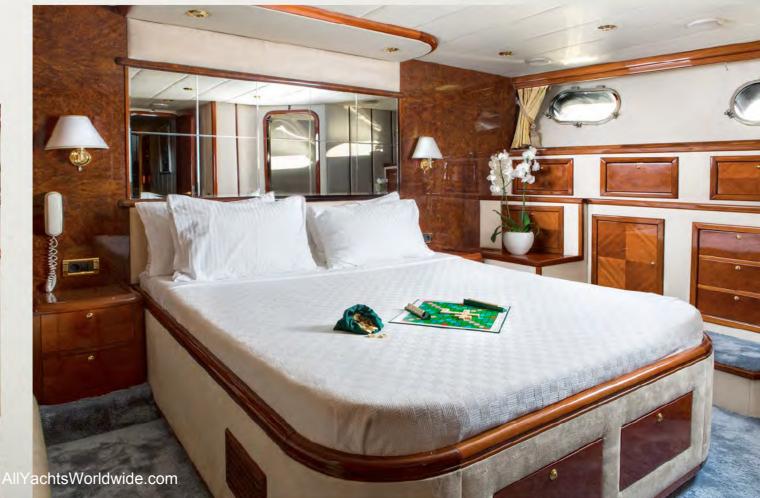

The spacious VIP cabins, one located on the Main Deck and the other in the front of the lower deck have queen size beds.

The two twin cabins are very cozy and relaxing completing yacht's flexible selection of the guest accommodation. All the cabins have en suite facilities and wide storage space. Additionally, they are equipped with flat TV screens, DVD and CD players, radio and telephones.