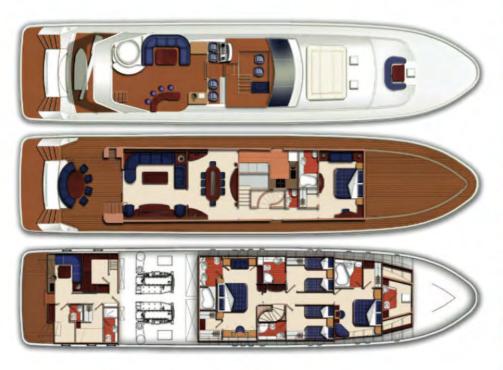

### SALOON

The main living space of the saloon boosts a large corner sofa in plush leather with two matching armchairs for additional seating which is perfect for watching the retractable large screen LCD television or listening to the music on the powerful stereo system. A contemporary glass-topped table with leather wrapped chairs located just off the saloon, offers a convenient dining experience for the ten guests.

## DINING

The spacious and panoramic flybridge equipped with jacuzzi tub, barbecue and a bar area, offers al fresco dining for all the guests. A lavish aftdeck has a wonderful private seating and dining area offering stunning views.

# SUN DECK

Another dining option can be found on the upper deck with an accommodation for ten guests. It offers room for sunbathing and a jacuzzi tub. In addition, it provides the means for an authentic barbecue complete with grill and a full cocktail bar.

#### ACCOMMODATION

NITTA V offers comfortable accommodation for ten guests in five luxury cabins. The full beam Master Suite with its broad bathroom comes with ample space, a walk-in closet and a jacuzzi bathtub.

The spacious VIP cabins, one located on the Main Deck and the other in the front of the lower deck have queen size beds.

The two twin cabins are very cozy and relaxing completing yacht's flexible selection of the guest accommodation. All the cabins have en suite facilities and wide storage space. Additionally, they are equipped with flat TV screens, DVD and CD players, radio and telephones.