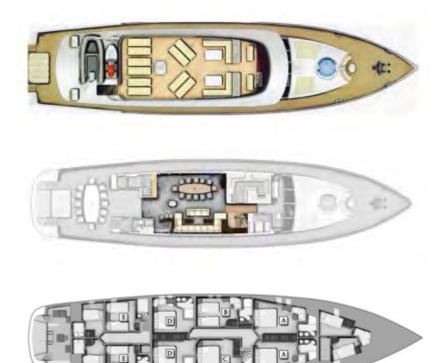

### LOA 37,30 m; 6 guest cabins (5 double, 1 twin); 12 guests; crew of 8, built: 2011/2012

**SPECIFICATIONS** 

| LENGTH     | 124 ft 21 in (37.3m) | BEAM | 27ft 64 in (8.3m) | ENGINES<br>SAIL AREA | 2x Doosan 265 kW/360 KS<br>530 m <sup>2</sup>                        |
|------------|----------------------|------|-------------------|----------------------|----------------------------------------------------------------------|
| DRAFT      | 11 ft (3.3m)         | TYPE | Sail yacht        |                      |                                                                      |
| YEAR BUILT | 2011                 | FLAG | Croatia           | CREW                 | Captain, engineer, chef, chief hostess, hostess, steward, 2 sailors, |

### LOA 37,30 m; 6 guest cabins (5 double, 1 twin); 12 guests; crew of 8, built: 2011/2012