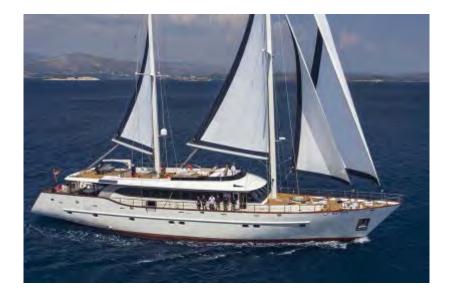

### LOA 37,30 m; 6 guest cabins (5 double, 1 twin); 12 guests; crew of 8, built: 2011/2012

**SPECIFICATIONS** 

| LENGTH     | 124 ft 21 in (37.3m) | BEAM | 27ft 64 in (8.3m) | ENGINES<br>SAIL AREA | 2x Doosan 265 kW/360 KS<br>530 m <sup>2</sup>                        |
|------------|----------------------|------|-------------------|----------------------|----------------------------------------------------------------------|
| DRAFT      | 11 ft (3.3m)         | TYPE | Sail yacht        |                      |                                                                      |
| YEAR BUILT | 2011                 | FLAG | Croatia           | CREW                 | Captain, engineer, chef, chief hostess, hostess, steward, 2 sailors, |

### LOA 37,30 m; 6 guest cabins (5 double, 1 twin); 12 guests; crew of 8, built: 2011/2012