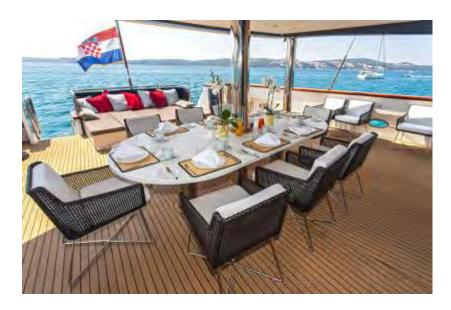

**DECK & SYSTEMS** 

٠

•

- Air-conditioned: Fully Deck shower •

Barbeque

- Voltage: 220/24 Swim platform
- •

٠

- Jacuzzi on deck
- SATCOM