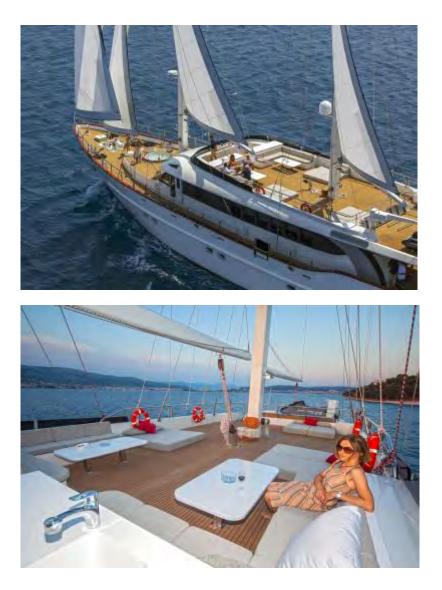

**DECK & SYSTEMS** 

٠

•

- Air-conditioned: Fully Deck shower •

Barbeque

- Voltage: 220/24 Swim platform
- •

٠

- Jacuzzi on deck
- SATCOM