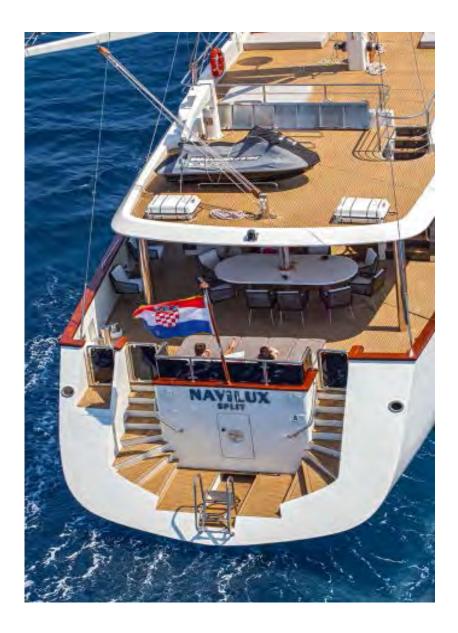

### LOA 37,30 m; 6 guest cabins (5 double, 1 twin); 12 guests; crew of 8, built: 2011/2012

**SPECIFICATIONS** 

| LENGTH     | 124 ft 21 in (37.3m) | BEAM | 27ft 64 in (8.3m) | ENGINES<br>SAIL AREA | 2x Doosan 265 kW/360 KS<br>530 m <sup>2</sup>                        |
|------------|----------------------|------|-------------------|----------------------|----------------------------------------------------------------------|
| DRAFT      | 11 ft (3.3m)         | TYPE | Sail yacht        |                      |                                                                      |
| YEAR BUILT | 2011                 | FLAG | Croatia           | CREW                 | Captain, engineer, chef, chief hostess, hostess, steward, 2 sailors, |

### LOA 37,30 m; 6 guest cabins (5 double, 1 twin); 12 guests; crew of 8, built: 2011/2012