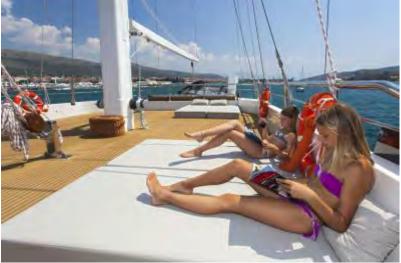

### LOA 37,30 m; 6 guest cabins (5 double, 1 twin); 12 guests; crew of 8, built: 2011/2012

**SPECIFICATIONS** 

| LENGTH     | 124 ft 21 in (37.3m) | BEAM | 27ft 64 in (8.3m) | ENGINES<br>SAIL AREA | 2x Doosan 265 kW/360 KS<br>530 m <sup>2</sup>                        |
|------------|----------------------|------|-------------------|----------------------|----------------------------------------------------------------------|
| DRAFT      | 11 ft (3.3m)         | TYPE | Sail yacht        |                      |                                                                      |
| YEAR BUILT | 2011                 | FLAG | Croatia           | CREW                 | Captain, engineer, chef, chief hostess, hostess, steward, 2 sailors, |

### LOA 37,30 m; 6 guest cabins (5 double, 1 twin); 12 guests; crew of 8, built: 2011/2012