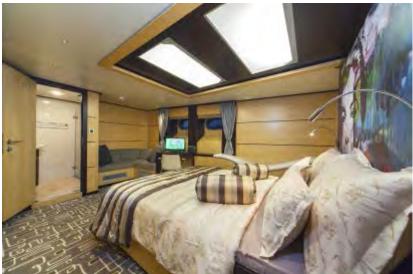

### LOA 37,30 m; 6 guest cabins (5 double, 1 twin); 12 guests; crew of 8, built: 2011/2012

**SPECIFICATIONS** 

| LENGTH     | 124 ft 21 in (37.3m) | BEAM | 27ft 64 in (8.3m) | ENGINES<br>SAIL AREA | 2x Doosan 265 kW/360 KS<br>530 m <sup>2</sup>                        |
|------------|----------------------|------|-------------------|----------------------|----------------------------------------------------------------------|
| DRAFT      | 11 ft (3.3m)         | TYPE | Sail yacht        |                      |                                                                      |
| YEAR BUILT | 2011                 | FLAG | Croatia           | CREW                 | Captain, engineer, chef, chief hostess, hostess, steward, 2 sailors, |

### LOA 37,30 m; 6 guest cabins (5 double, 1 twin); 12 guests; crew of 8, built: 2011/2012