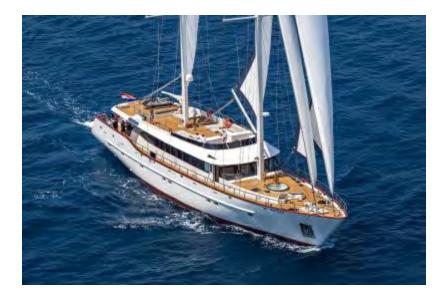

### LOA 37,30 m; 6 guest cabins (5 double, 1 twin); 12 guests; crew of 8, built: 2011/2012

**SPECIFICATIONS** 

| LENGTH     | 124 ft 21 in (37.3m) | BEAM | 27ft 64 in (8.3m) | ENGINES<br>SAIL AREA | 2x Doosan 265 kW/360 KS<br>530 m <sup>2</sup>                        |
|------------|----------------------|------|-------------------|----------------------|----------------------------------------------------------------------|
| DRAFT      | 11 ft (3.3m)         | TYPE | Sail yacht        |                      |                                                                      |
| YEAR BUILT | 2011                 | FLAG | Croatia           | CREW                 | Captain, engineer, chef, chief hostess, hostess, steward, 2 sailors, |

### LOA 37,30 m; 6 guest cabins (5 double, 1 twin); 12 guests; crew of 8, built: 2011/2012