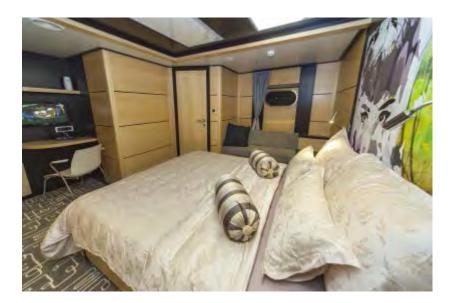

### LOA 37,30 m; 6 guest cabins (5 double, 1 twin); 12 guests; crew of 8, built: 2011/2012

**SPECIFICATIONS** 

| LENGTH     | 124 ft 21 in (37.3m) | BEAM | 27ft 64 in (8.3m) | ENGINES<br>SAIL AREA | 2x Doosan 265 kW/360 KS<br>530 m <sup>2</sup>                        |
|------------|----------------------|------|-------------------|----------------------|----------------------------------------------------------------------|
| DRAFT      | 11 ft (3.3m)         | TYPE | Sail yacht        |                      |                                                                      |
| YEAR BUILT | 2011                 | FLAG | Croatia           | CREW                 | Captain, engineer, chef, chief hostess, hostess, steward, 2 sailors, |

### LOA 37,30 m; 6 guest cabins (5 double, 1 twin); 12 guests; crew of 8, built: 2011/2012