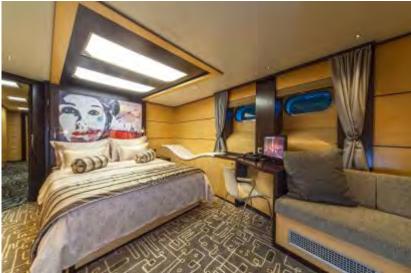

### LOA 37,30 m; 6 guest cabins (5 double, 1 twin); 12 guests; crew of 8, built: 2011/2012

**SPECIFICATIONS** 

| LENGTH     | 124 ft 21 in (37.3m) | BEAM | 27ft 64 in (8.3m) | ENGINES<br>SAIL AREA | 2x Doosan 265 kW/360 KS<br>530 m <sup>2</sup>                        |
|------------|----------------------|------|-------------------|----------------------|----------------------------------------------------------------------|
| DRAFT      | 11 ft (3.3m)         | TYPE | Sail yacht        |                      |                                                                      |
| YEAR BUILT | 2011                 | FLAG | Croatia           | CREW                 | Captain, engineer, chef, chief hostess, hostess, steward, 2 sailors, |

### LOA 37,30 m; 6 guest cabins (5 double, 1 twin); 12 guests; crew of 8, built: 2011/2012