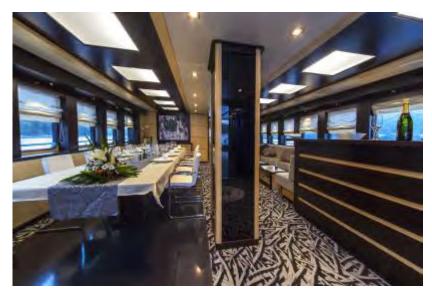

### LOA 37,30 m; 6 guest cabins (5 double, 1 twin); 12 guests; crew of 8, built: 2011/2012

**SPECIFICATIONS** 

| LENGTH     | 124 ft 21 in (37.3m) | BEAM | 27ft 64 in (8.3m) | ENGINES<br>SAIL AREA | 2x Doosan 265 kW/360 KS<br>530 m <sup>2</sup>                        |
|------------|----------------------|------|-------------------|----------------------|----------------------------------------------------------------------|
| DRAFT      | 11 ft (3.3m)         | TYPE | Sail yacht        |                      |                                                                      |
| YEAR BUILT | 2011                 | FLAG | Croatia           | CREW                 | Captain, engineer, chef, chief hostess, hostess, steward, 2 sailors, |

### LOA 37,30 m; 6 guest cabins (5 double, 1 twin); 12 guests; crew of 8, built: 2011/2012