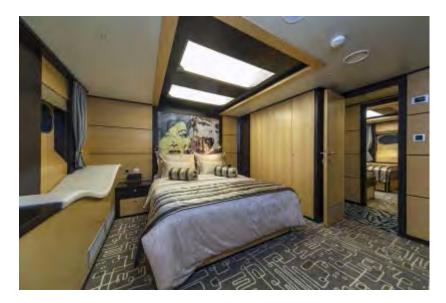

### LOA 37,30 m; 6 guest cabins (5 double, 1 twin); 12 guests; crew of 8, built: 2011/2012

**SPECIFICATIONS** 

| LENGTH     | 124 ft 21 in (37.3m) | BEAM | 27ft 64 in (8.3m) | ENGINES<br>SAIL AREA | 2x Doosan 265 kW/360 KS<br>530 m <sup>2</sup>                        |
|------------|----------------------|------|-------------------|----------------------|----------------------------------------------------------------------|
| DRAFT      | 11 ft (3.3m)         | TYPE | Sail yacht        |                      |                                                                      |
| YEAR BUILT | 2011                 | FLAG | Croatia           | CREW                 | Captain, engineer, chef, chief hostess, hostess, steward, 2 sailors, |

### LOA 37,30 m; 6 guest cabins (5 double, 1 twin); 12 guests; crew of 8, built: 2011/2012