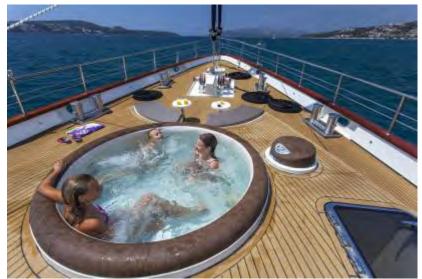

**DECK & SYSTEMS** 

٠

•

- Air-conditioned: Fully Deck shower •

Barbeque

- Voltage: 220/24 Swim platform
- •

٠

- Jacuzzi on deck
- SATCOM