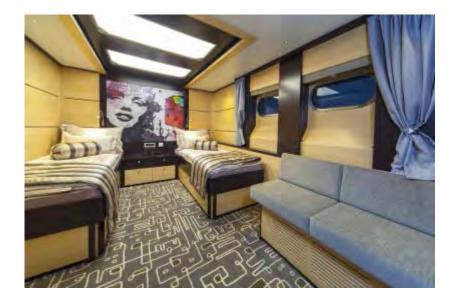

### LOA 37,30 m; 6 guest cabins (5 double, 1 twin); 12 guests; crew of 8, built: 2011/2012

**SPECIFICATIONS** 

| LENGTH     | 124 ft 21 in (37.3m) | BEAM | 27ft 64 in (8.3m) | ENGINES<br>SAIL AREA | 2x Doosan 265 kW/360 KS<br>530 m <sup>2</sup>                        |
|------------|----------------------|------|-------------------|----------------------|----------------------------------------------------------------------|
| DRAFT      | 11 ft (3.3m)         | TYPE | Sail yacht        |                      |                                                                      |
| YEAR BUILT | 2011                 | FLAG | Croatia           | CREW                 | Captain, engineer, chef, chief hostess, hostess, steward, 2 sailors, |

### LOA 37,30 m; 6 guest cabins (5 double, 1 twin); 12 guests; crew of 8, built: 2011/2012