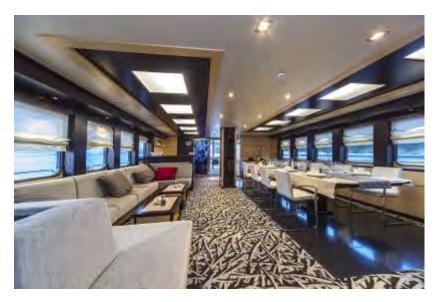

### LOA 37,30 m; 6 guest cabins (5 double, 1 twin); 12 guests; crew of 8, built: 2011/2012

**SPECIFICATIONS** 

| LENGTH     | 124 ft 21 in (37.3m) | BEAM | 27ft 64 in (8.3m) | ENGINES<br>SAIL AREA | 2x Doosan 265 kW/360 KS<br>530 m <sup>2</sup>                        |
|------------|----------------------|------|-------------------|----------------------|----------------------------------------------------------------------|
| DRAFT      | 11 ft (3.3m)         | TYPE | Sail yacht        |                      |                                                                      |
| YEAR BUILT | 2011                 | FLAG | Croatia           | CREW                 | Captain, engineer, chef, chief hostess, hostess, steward, 2 sailors, |

### LOA 37,30 m; 6 guest cabins (5 double, 1 twin); 12 guests; crew of 8, built: 2011/2012