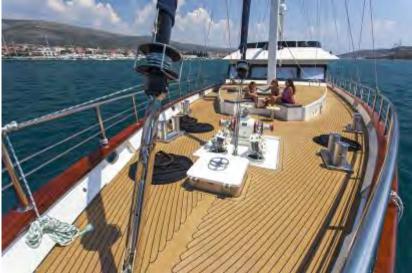

### LOA 37,30 m; 6 guest cabins (5 double, 1 twin); 12 guests; crew of 8, built: 2011/2012

**SPECIFICATIONS** 

| LENGTH     | 124 ft 21 in (37.3m) | BEAM | 27ft 64 in (8.3m) | ENGINES<br>SAIL AREA | 2x Doosan 265 kW/360 KS<br>530 m <sup>2</sup>                        |
|------------|----------------------|------|-------------------|----------------------|----------------------------------------------------------------------|
| DRAFT      | 11 ft (3.3m)         | TYPE | Sail yacht        |                      |                                                                      |
| YEAR BUILT | 2011                 | FLAG | Croatia           | CREW                 | Captain, engineer, chef, chief hostess, hostess, steward, 2 sailors, |

### LOA 37,30 m; 6 guest cabins (5 double, 1 twin); 12 guests; crew of 8, built: 2011/2012