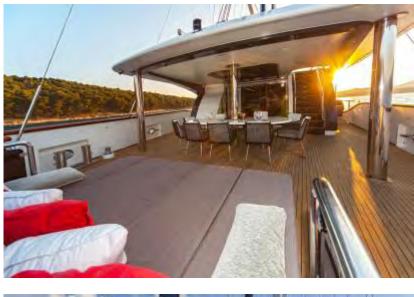

**DECK & SYSTEMS** 

٠

•

- Air-conditioned: Fully Deck shower •

Barbeque

- Voltage: 220/24 Swim platform
- •

٠

- Jacuzzi on deck
- SATCOM