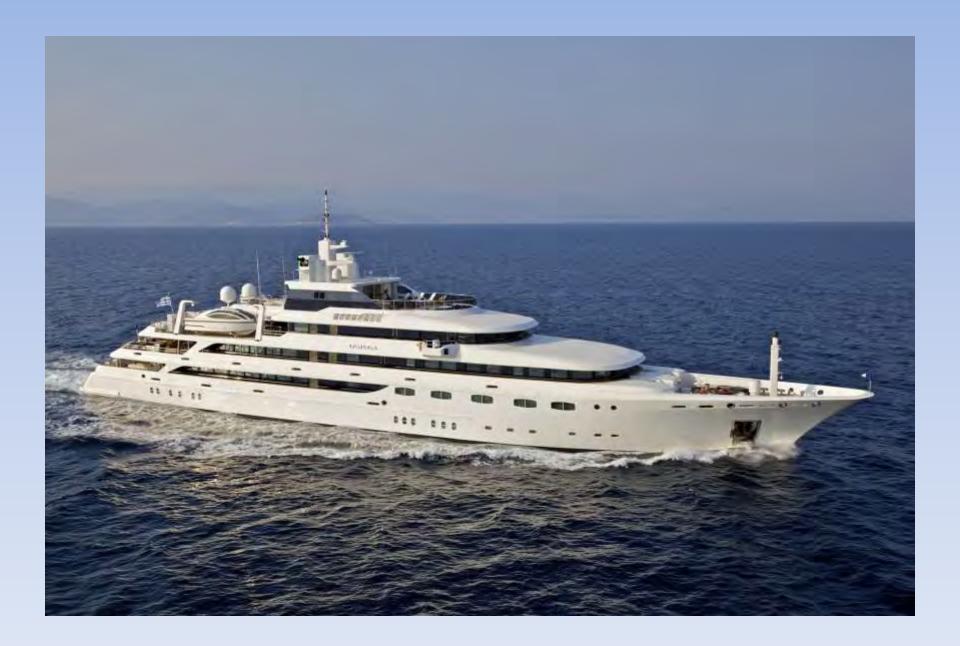

| Specifications                                                        |                                                      | Watersports                                                                                 |  |
|-----------------------------------------------------------------------|------------------------------------------------------|---------------------------------------------------------------------------------------------|--|
| Builder:                                                              | Mitsubishi Heavy Industries Co. Ltd.                 | 2 x 9.2 meters Fassmer Enclosed Life Boats / Limousine Tenders with Air Conditioning, Audio |  |
| Rebuild Date:                                                         |                                                      | equipment and Leather Upholstery for 22 guests.                                             |  |
| Refit:                                                                | 2009 and 2011                                        | 1 x Custom 6m RIB for 7 Guests                                                              |  |
| Flag:                                                                 | Greek                                                | 1 x Jet Ski Sea Doo GTX 260 limited 3 Guests                                                |  |
|                                                                       | Bureau Veritas                                       | 1 x Jet Ski Sea Doo RXP-X 260 2 Guests                                                      |  |
| Length:                                                               | 82.50 meters (271 ft)                                | 1 x Jet Ski Kawasaki ZXI 900 2 Guests                                                       |  |
| Beam:                                                                 | 11.60 meters (38.05 ft)                              | 2 x Seabobs Cayago Luxury Sea-toy                                                           |  |
| Draft:                                                                | 4.40 meters (14.43 ft)                               | Floating Trampoline                                                                         |  |
| Construction:                                                         | Steel/Aluminium                                      | 2 x Sea Kayaks                                                                              |  |
| Designer:                                                             | Giorgio Vafiadis & Associates                        | Water Skis (Mono/Double/Children's)                                                         |  |
| Displacement:                                                         | -                                                    | Tows                                                                                        |  |
| Speed:                                                                | 13 knots cruising / 15 knots maximum                 | 2 x Nuclear Globes                                                                          |  |
| •                                                                     | 2 Yanmar x 2000/650 (BHP/RPM)                        | Wakeboards                                                                                  |  |
| -                                                                     | 3 X Volvo Penta D16C-AMG1800 RPM                     | Snorkeling equipment                                                                        |  |
| Main Engine F                                                         | uel consumption: 790 lt/hr                           | Scuba Gear (4 sets) and Compressor                                                          |  |
| Generators Fuel consumption: 2500 lt/day                              |                                                      | Scuba deal (4 sets) and compressor                                                          |  |
| Stabilisers:                                                          | Rolls Royce (retractable) Zero Speed                 |                                                                                             |  |
| Guests:                                                               | 30                                                   | Other                                                                                       |  |
| Crew:                                                                 | 30                                                   |                                                                                             |  |
|                                                                       |                                                      | Cinema room with 65 inch screen seating 8 guests in La-Z-Boy armchairs                      |  |
|                                                                       |                                                      | Piano in VIP Salon                                                                          |  |
| Accommodation                                                         |                                                      | Wii/Playstation 3 + Games                                                                   |  |
|                                                                       |                                                      | CD/DVD library                                                                              |  |
| 30 Guests in:                                                         | 1 Master stateroom                                   | Plasma screens throughout                                                                   |  |
|                                                                       | 1 Executive stateroom                                | Dolby stereo surround sound + DVD + CD in all cabins                                        |  |
|                                                                       | 4 Double VIP suites                                  | Retractable Swimming Platform                                                               |  |
|                                                                       | 5 Double guest cabin                                 | Jacuzzi                                                                                     |  |
|                                                                       | 4 Twin guest cabins                                  | Beauty Salon/ Massage room                                                                  |  |
|                                                                       |                                                      | Beautician/Masseuse on board                                                                |  |
| Communication                                                         |                                                      | Gym equipment                                                                               |  |
| High Speed Wireless Internet through VSAT broadband service, Inmarsat |                                                      | 1 x Bike –Technogym                                                                         |  |
| C, Inmarsat F77, VHF-DSC, GMDSS, Navtex Receiver.                     |                                                      | 2 x Reclining Bikes – Technogym/Life Fitness                                                |  |
|                                                                       |                                                      | 2 x Elliptical - Amila / Precor                                                             |  |
| Navigation                                                            |                                                      | Weights 2kg - 50kg                                                                          |  |
| Integrated Nav                                                        | igation System Sperry Marine, Visionmaster FT S-Band |                                                                                             |  |
| Radar, Visionmaster X-Band Radar, SAAB AIS Transponder, Sperry Marine |                                                      |                                                                                             |  |
| ECDIS Electronic Charts System, Flir Night Vision.                    |                                                      |                                                                                             |  |
|                                                                       |                                                      |                                                                                             |  |