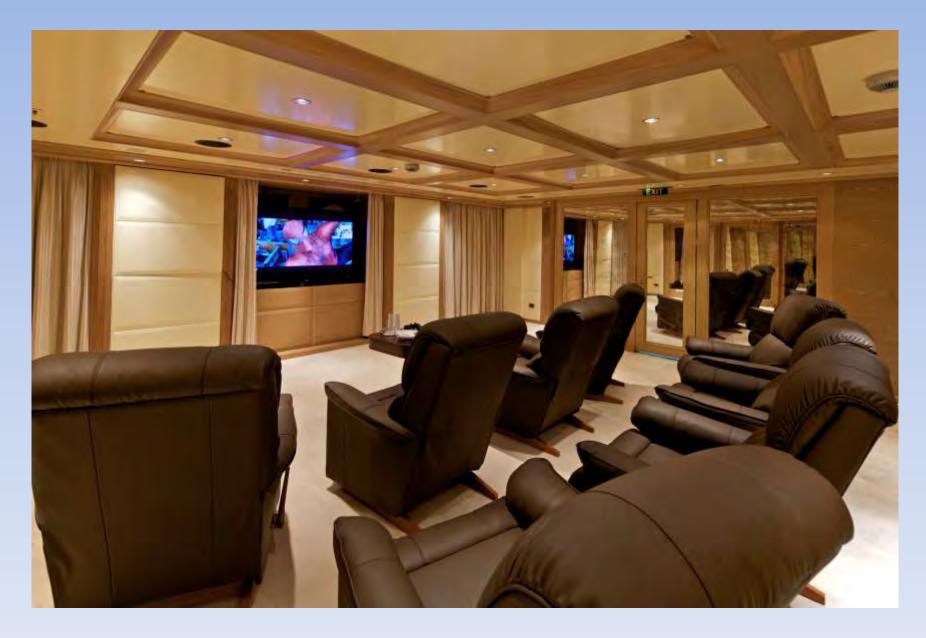

| Specifications                                                        |                                                      | Watersports                                                                                 |  |
|-----------------------------------------------------------------------|------------------------------------------------------|---------------------------------------------------------------------------------------------|--|
| Builder:                                                              | Mitsubishi Heavy Industries Co. Ltd.                 | 2 x 9.2 meters Fassmer Enclosed Life Boats / Limousine Tenders with Air Conditioning, Audio |  |
| Rebuild Date:                                                         |                                                      | equipment and Leather Upholstery for 22 guests.                                             |  |
| Refit:                                                                | 2009 and 2011                                        | 1 x Custom 6m RIB for 7 Guests                                                              |  |
| Flag:                                                                 | Greek                                                | 1 x Jet Ski Sea Doo GTX 260 limited 3 Guests                                                |  |
|                                                                       | Bureau Veritas                                       | 1 x Jet Ski Sea Doo RXP-X 260 2 Guests                                                      |  |
| Length:                                                               | 82.50 meters (271 ft)                                | 1 x Jet Ski Kawasaki ZXI 900 2 Guests                                                       |  |
| Beam:                                                                 | 11.60 meters (38.05 ft)                              | 2 x Seabobs Cayago Luxury Sea-toy                                                           |  |
| Draft:                                                                | 4.40 meters (14.43 ft)                               | Floating Trampoline                                                                         |  |
| Construction:                                                         | Steel/Aluminium                                      | 2 x Sea Kayaks                                                                              |  |
| Designer:                                                             | Giorgio Vafiadis & Associates                        | Water Skis (Mono/Double/Children's)                                                         |  |
| Displacement:                                                         | -                                                    | Tows                                                                                        |  |
| Speed:                                                                | 13 knots cruising / 15 knots maximum                 | 2 x Nuclear Globes                                                                          |  |
| •                                                                     | 2 Yanmar x 2000/650 (BHP/RPM)                        | Wakeboards                                                                                  |  |
| -                                                                     | 3 X Volvo Penta D16C-AMG1800 RPM                     | Snorkeling equipment                                                                        |  |
| Main Engine F                                                         | uel consumption: 790 lt/hr                           | Scuba Gear (4 sets) and Compressor                                                          |  |
| Generators Fuel consumption: 2500 lt/day                              |                                                      | Scuba deal (4 sets) and compressor                                                          |  |
| Stabilisers:                                                          | Rolls Royce (retractable) Zero Speed                 |                                                                                             |  |
| Guests:                                                               | 30                                                   | Other                                                                                       |  |
| Crew:                                                                 | 30                                                   |                                                                                             |  |
|                                                                       |                                                      | Cinema room with 65 inch screen seating 8 guests in La-Z-Boy armchairs                      |  |
|                                                                       |                                                      | Piano in VIP Salon                                                                          |  |
| Accommodation                                                         |                                                      | Wii/Playstation 3 + Games                                                                   |  |
|                                                                       |                                                      | CD/DVD library                                                                              |  |
| 30 Guests in:                                                         | 1 Master stateroom                                   | Plasma screens throughout                                                                   |  |
|                                                                       | 1 Executive stateroom                                | Dolby stereo surround sound + DVD + CD in all cabins                                        |  |
|                                                                       | 4 Double VIP suites                                  | Retractable Swimming Platform                                                               |  |
|                                                                       | 5 Double guest cabin                                 | Jacuzzi                                                                                     |  |
|                                                                       | 4 Twin guest cabins                                  | Beauty Salon/ Massage room                                                                  |  |
|                                                                       |                                                      | Beautician/Masseuse on board                                                                |  |
| Communication                                                         |                                                      | Gym equipment                                                                               |  |
| High Speed Wireless Internet through VSAT broadband service, Inmarsat |                                                      | 1 x Bike –Technogym                                                                         |  |
| C, Inmarsat F77, VHF-DSC, GMDSS, Navtex Receiver.                     |                                                      | 2 x Reclining Bikes – Technogym/Life Fitness                                                |  |
|                                                                       |                                                      | 2 x Elliptical - Amila / Precor                                                             |  |
| Navigation                                                            |                                                      | Weights 2kg - 50kg                                                                          |  |
| Integrated Nav                                                        | igation System Sperry Marine, Visionmaster FT S-Band |                                                                                             |  |
| Radar, Visionmaster X-Band Radar, SAAB AIS Transponder, Sperry Marine |                                                      |                                                                                             |  |
| ECDIS Electronic Charts System, Flir Night Vision.                    |                                                      |                                                                                             |  |
|                                                                       |                                                      |                                                                                             |  |