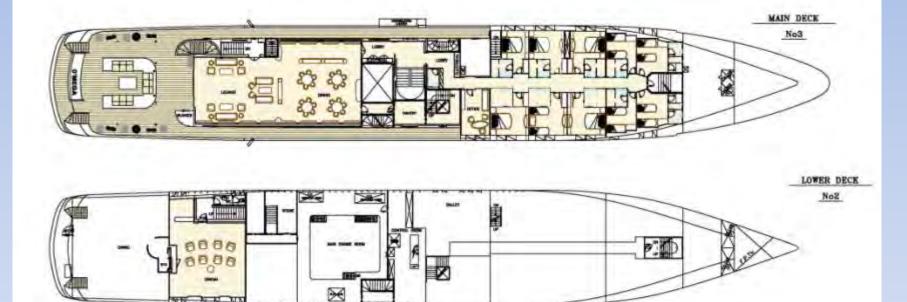

Sun Deck

Sun Deck

Sun Deck - Dinning

Sun Deck - Hammock

Sun Deck

Bridge Deck

Bridge Deck

Upper Deck - Lounge

Upper Deck - Lounge

Upper Deck - Dinning

Main Deck - Lounge

Main Deck - Lounge

Main Deck

Retractable Platform

**VIP** Saloon

Main Saloon

Dinning Room

Dinning Room

Massage Room / Beauty Salon

Staircase

Master Suite

Master Suite

Master Suite Bathroom

Executive Suite

VIP Suite Bathroom

Guest Suite Bathroom

Water Toys

Water Toys

Tender

**General Arrangement** 

**General Arrangement** 

ALC: NA