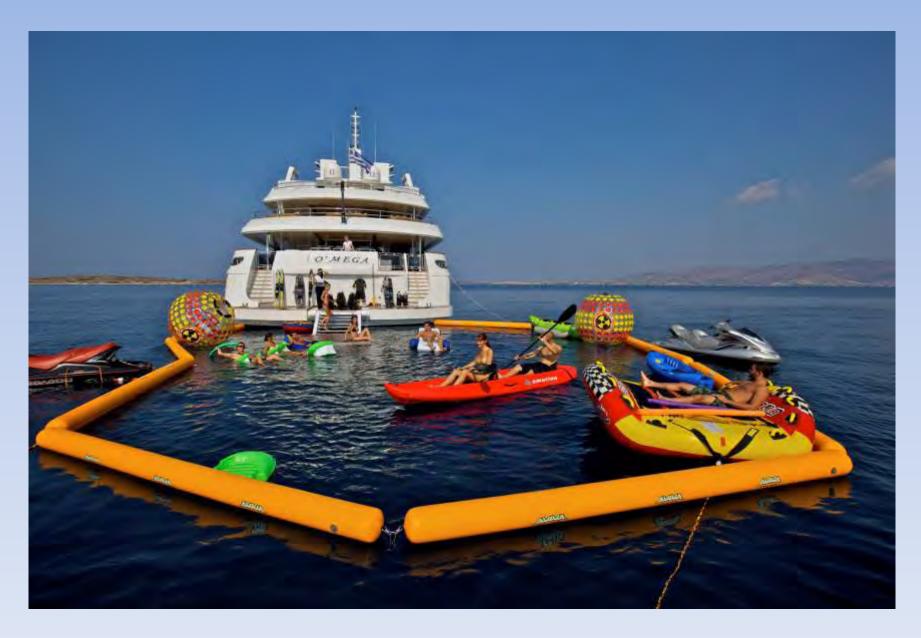

VIP Suite Bathroom

Guest Suite Bathroom

Water Toys

Water Toys

Tender

**General Arrangement** 

**General Arrangement** 

ALC: NA

| Specifications                                                        |                                                      | Watersports                                                                                 |  |
|-----------------------------------------------------------------------|------------------------------------------------------|---------------------------------------------------------------------------------------------|--|
| Builder:                                                              | Mitsubishi Heavy Industries Co. Ltd.                 | 2 x 9.2 meters Fassmer Enclosed Life Boats / Limousine Tenders with Air Conditioning, Audio |  |
| Rebuild Date:                                                         |                                                      | equipment and Leather Upholstery for 22 guests.                                             |  |
| Refit:                                                                | 2009 and 2011                                        | 1 x Custom 6m RIB for 7 Guests                                                              |  |
| Flag:                                                                 | Greek                                                | 1 x Jet Ski Sea Doo GTX 260 limited 3 Guests                                                |  |
|                                                                       | Bureau Veritas                                       | 1 x Jet Ski Sea Doo RXP-X 260 2 Guests                                                      |  |
| Length:                                                               | 82.50 meters (271 ft)                                | 1 x Jet Ski Kawasaki ZXI 900 2 Guests                                                       |  |
| Beam:                                                                 | 11.60 meters (38.05 ft)                              | 2 x Seabobs Cayago Luxury Sea-toy                                                           |  |
| Draft:                                                                | 4.40 meters (14.43 ft)                               | Floating Trampoline                                                                         |  |
| Construction:                                                         | Steel/Aluminium                                      | 2 x Sea Kayaks                                                                              |  |
| Designer:                                                             | Giorgio Vafiadis & Associates                        | Water Skis (Mono/Double/Children's)                                                         |  |
| Displacement:                                                         | -                                                    | Tows                                                                                        |  |
| Speed:                                                                | 13 knots cruising / 15 knots maximum                 | 2 x Nuclear Globes                                                                          |  |
| •                                                                     | 2 Yanmar x 2000/650 (BHP/RPM)                        | Wakeboards                                                                                  |  |
| -                                                                     | 3 X Volvo Penta D16C-AMG1800 RPM                     | Snorkeling equipment                                                                        |  |
| Main Engine F                                                         | uel consumption: 790 lt/hr                           | Scuba Gear (4 sets) and Compressor                                                          |  |
| Generators Fuel consumption: 2500 lt/day                              |                                                      | Scuba deal (4 sets) and compressor                                                          |  |
| Stabilisers:                                                          | Rolls Royce (retractable) Zero Speed                 |                                                                                             |  |
| Guests:                                                               | 30                                                   | Other                                                                                       |  |
| Crew:                                                                 | 30                                                   |                                                                                             |  |
|                                                                       |                                                      | Cinema room with 65 inch screen seating 8 guests in La-Z-Boy armchairs                      |  |
|                                                                       |                                                      | Piano in VIP Salon                                                                          |  |
| Accommodation                                                         |                                                      | Wii/Playstation 3 + Games                                                                   |  |
|                                                                       |                                                      | CD/DVD library                                                                              |  |
| 30 Guests in:                                                         | 1 Master stateroom                                   | Plasma screens throughout                                                                   |  |
|                                                                       | 1 Executive stateroom                                | Dolby stereo surround sound + DVD + CD in all cabins                                        |  |
|                                                                       | 4 Double VIP suites                                  | Retractable Swimming Platform                                                               |  |
|                                                                       | 5 Double guest cabin                                 | Jacuzzi                                                                                     |  |
|                                                                       | 4 Twin guest cabins                                  | Beauty Salon/ Massage room                                                                  |  |
|                                                                       |                                                      | Beautician/Masseuse on board                                                                |  |
| Communication                                                         |                                                      | Gym equipment                                                                               |  |
| High Speed Wireless Internet through VSAT broadband service, Inmarsat |                                                      | 1 x Bike –Technogym                                                                         |  |
| C, Inmarsat F77, VHF-DSC, GMDSS, Navtex Receiver.                     |                                                      | 2 x Reclining Bikes – Technogym/Life Fitness                                                |  |
|                                                                       |                                                      | 2 x Elliptical - Amila / Precor                                                             |  |
| Navigation                                                            |                                                      | Weights 2kg - 50kg                                                                          |  |
| Integrated Nav                                                        | igation System Sperry Marine, Visionmaster FT S-Band |                                                                                             |  |
| Radar, Visionmaster X-Band Radar, SAAB AIS Transponder, Sperry Marine |                                                      |                                                                                             |  |
| ECDIS Electronic Charts System, Flir Night Vision.                    |                                                      |                                                                                             |  |
|                                                                       |                                                      |                                                                                             |  |