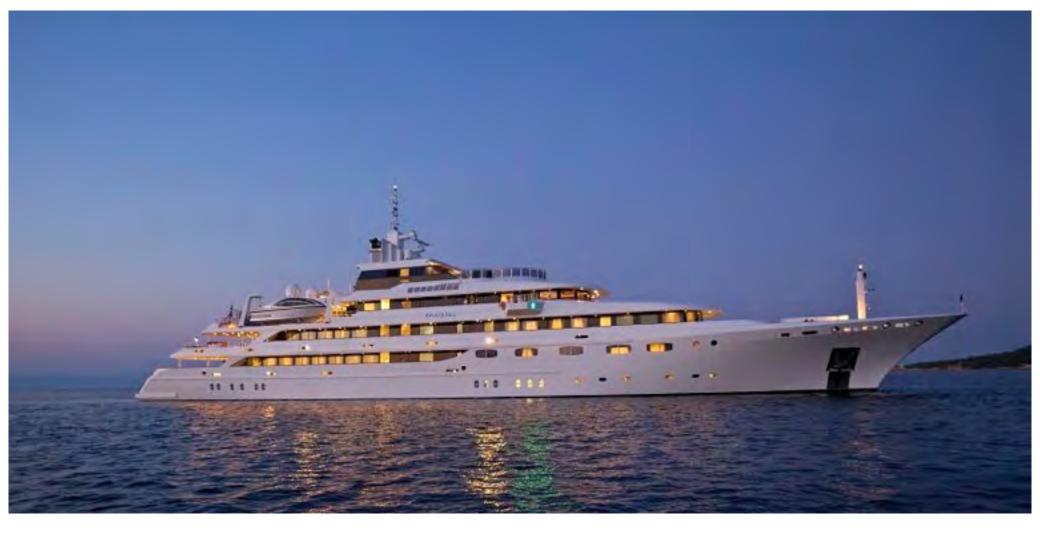

## O'MEGA

82.5M

### O'MEGA LUXURY SUPREME

O'Mega defines the benchmark of luxury and sophistication for the most selective charterer. Cruise in one of the world's largest mega yachts and experience the world from a different perspective. At 82.5m in length, the O'Mega offers lavish accommodation for 30 guests in 15 cabins and with a crew of 30 to cater to your every need. You are guaranteed the experience of a literine conton of the world's cabins and with a crew of 30 to cater to your every need. You are guaranteed the experience of a literine conton of the world's cabins and with a crew of 30 to cater to your every need. You are guaranteed the experience of the world form of the world's cabins and with a crew of 30 to cater to your every need. You are guaranteed the experience of the world form of the world's cabins and with a crew of 30 to cater to your every need. You are guaranteed the experience of the world form of

## Specifications

Length Beam Draft Refitted Builder Flag 82.50m (271ft) 11.60 (38.05ft) 4.40m (14.43ft) 2009/2011/2015 Mitsubishi Heavy Industries Co. Ltd. Greek