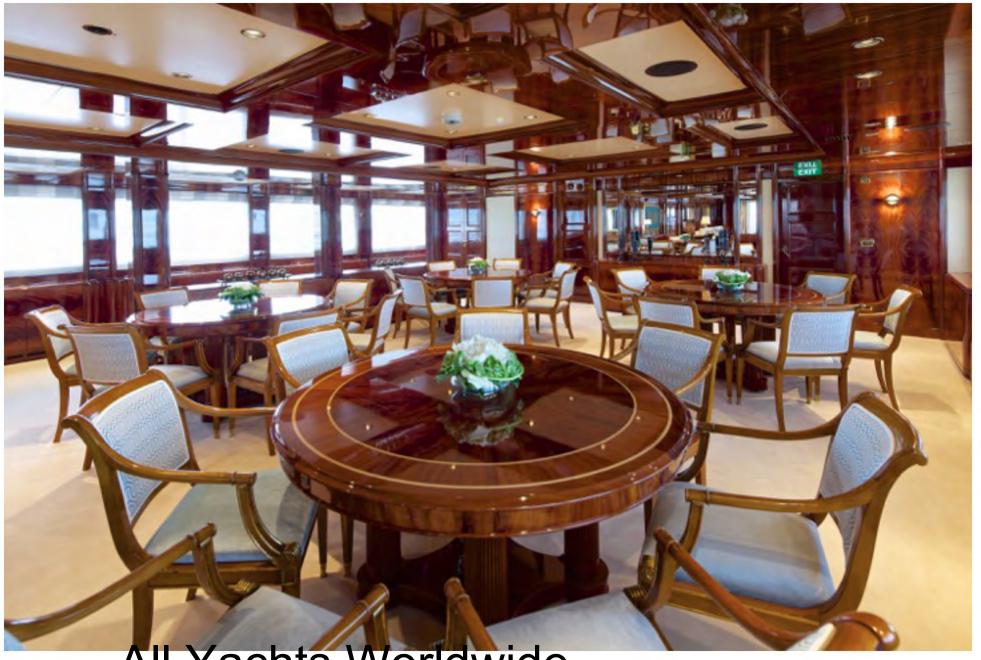

### O'MEGA LUXURY SUPREME

O'Mega defines the benchmark of luxury and sophistication for the most selective charterer. Cruise in one of the world's largest mega yachts and experience the world from a different perspective. At 82.5m in length, the O'Mega offers lavish accommodation for 30 guests in 15 cabins and with a crew of 30 to cater to your every need. You are guaranteed the experience of a literine conton of the world's cabins and with a crew of 30 to cater to your every need. You are guaranteed the experience of a literine conton of the world's cabins and with a crew of 30 to cater to your every need. You are guaranteed the experience of the world form of the world's cabins and with a crew of 30 to cater to your every need. You are guaranteed the experience of the world form of the world's cabins and with a crew of 30 to cater to your every need. You are guaranteed the experience of the world form of

#### ACCOMODATION

Number of guests Number of cabins Cabin Configuration

14
1 Masters,
1 executive stateroom,
4 Double VIP,
5 Double guest cabin,
3 Twin guest cabin

#### AMENITIES

- Cinema room with 65 inch screen seating 8 guests in La-Z-Boy armchairs
- · Piano in VIP Salon
- Wii/Playstation3 + Games
- CD/DVD library
- · Plasma screens throughout
- Dolby stereo surround sound + DVD + CD in all cabins
- Retractable Swimming Platform
- Jacuzzi