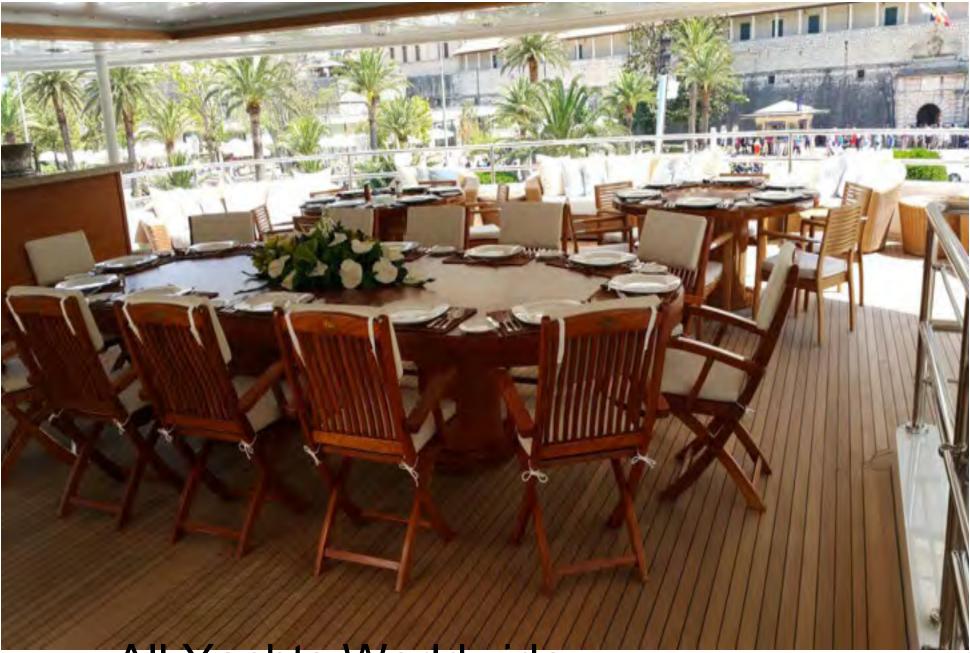

### O'MEGA LUXURY SUPREME

O'Mega defines the benchmark of luxury and sophistication for the most selective charterer. Cruise in one of the world's largest mega yachts and experience the world from a different perspective. At 82.5m in length, the O'Mega offers lavish accommodation for 30 guests in 15 cabins and with a crew of 30 to cater to your every need. You are guaranteed the experience of a literine conton of the world's cabins and with a crew of 30 to cater to your every need. You are guaranteed the experience of a literine conton of the world's cabins and with a crew of 30 to cater to your every need. You are guaranteed the experience of the world form of the world's cabins and with a crew of 30 to cater to your every need. You are guaranteed the experience of the world form of the world's cabins and with a crew of 30 to cater to your every need. You are guaranteed the experience of the world form of

#### ACCOMODATION

Number of guests Number of cabins Cabin Configuration

14
1 Masters,
1 executive stateroom,
4 Double VIP,
5 Double guest cabin,
3 Twin guest cabin

#### AMENITIES

- Cinema room with 65 inch screen seating 8 guests in La-Z-Boy armchairs
- · Piano in VIP Salon
- Wii/Playstation3 + Games
- CD/DVD library
- · Plasma screens throughout
- Dolby stereo surround sound + DVD + CD in all cabins
- Retractable Swimming Platform
- Jacuzzi