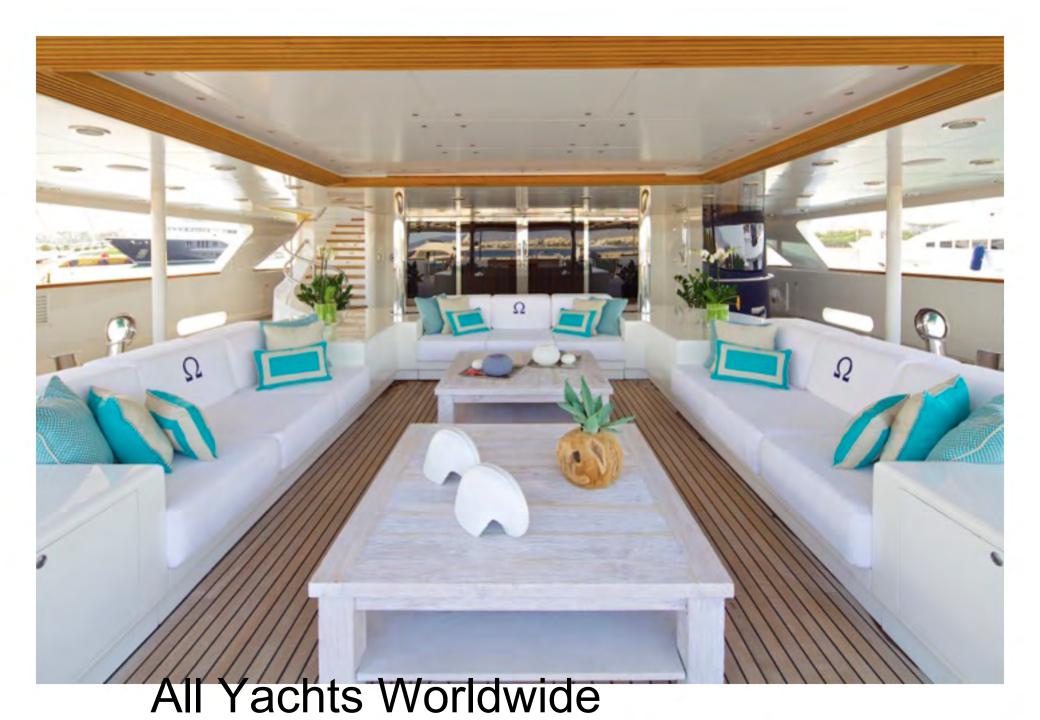

### O'MEGA LUXURY SUPREME

O'Mega defines the benchmark of luxury and sophistication for the most selective charterer. Cruise in one of the world's largest mega yachts and experience the world from a different perspective. At 82.5m in length, the O'Mega offers lavish accommodation for 30 guests in 15 cabins and with a crew of 30 to cater to your every need. You are guaranteed the experience of a literine conton of the world's cabins and with a crew of 30 to cater to your every need. You are guaranteed the experience of a literine conton of the world's cabins and with a crew of 30 to cater to your every need. You are guaranteed the experience of the world form of the world's cabins and with a crew of 30 to cater to your every need. You are guaranteed the experience of the world form of the world's cabins and with a crew of 30 to cater to your every need. You are guaranteed the experience of the world form of

#### AMENITIES

- Cinema room with 65 inch screen seating 8 guests in La-Z-Boy armchairs
- · Piano in VIP Salon
- Wii/Playstation3 + Games
- CD/DVD library
- · Plasma screens throughout
- Dolby stereo surround sound + DVD + CD in all cabins
- Retractable Swimming Platform
- Jacuzzi