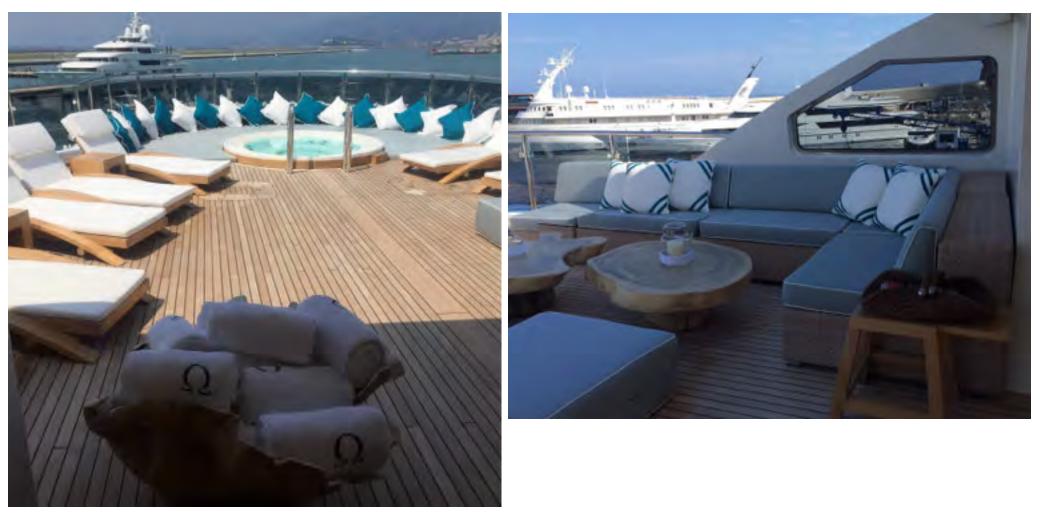

#### AMENITIES

- Cinema room with 65 inch screen seating 8 guests in La-Z-Boy armchairs
- · Piano in VIP Salon
- Wii/Playstation3 + Games
- CD/DVD library
- · Plasma screens throughout
- Dolby stereo surround sound + DVD + CD in all cabins
- Retractable Swimming Platform
- Jacuzzi