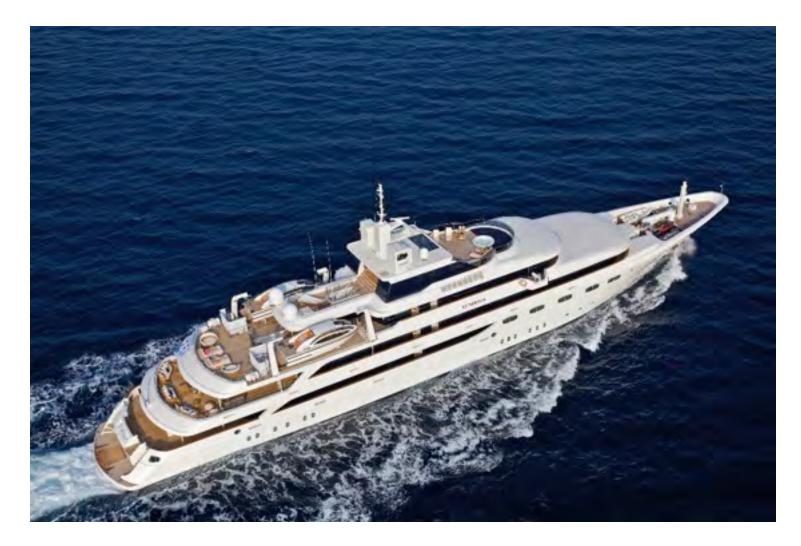

### O'MEGA LUXURY SUPREME

O'Mega defines the benchmark of luxury and sophistication for the most selective charterer. Cruise in one of the world's largest mega yachts and experience the world from a different perspective. At 82.5m in length, the O'Mega offers lavish accommodation for 30 guests in 15 cabins and with a crew of 30 to cater to your every need. You are guaranteed the experience of a literine conton of the world's cabins and with a crew of 30 to cater to your every need. You are guaranteed the experience of a literine conton of the world's cabins and with a crew of 30 to cater to your every need. You are guaranteed the experience of the world form of the world's cabins and with a crew of 30 to cater to your every need. You are guaranteed the experience of the world form of the world's cabins and with a crew of 30 to cater to your every need. You are guaranteed the experience of the world form of

## Specifications

Length Beam Draft Refitted Builder Flag 82.50m (271ft) 11.60 (38.05ft) 4.40m (14.43ft) 2009/2011/2015 Mitsubishi Heavy Industries Co. Ltd. Greek