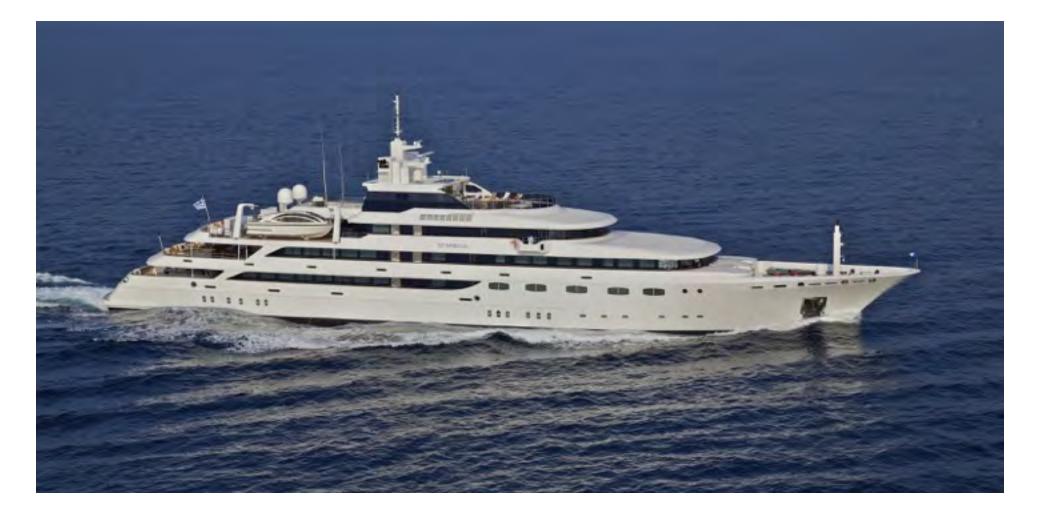

### O'MEGA LUXURY SUPREME

O'Mega defines the benchmark of luxury and sophistication for the most selective charterer. Cruise in one of the world's largest mega yachts and experience the world from a different perspective. At 82.5m in length, the O'Mega offers lavish accommodation for 30 guests in 15 cabins and with a crew of 30 to cater to your every need. You are guaranteed the experience of a literine conton of the world's cabins and with a crew of 30 to cater to your every need. You are guaranteed the experience of a literine conton of the world's cabins and with a crew of 30 to cater to your every need. You are guaranteed the experience of the world form of the world's cabins and with a crew of 30 to cater to your every need. You are guaranteed the experience of the world form of the world's cabins and with a crew of 30 to cater to your every need. You are guaranteed the experience of the world form of

## Specifications

Length Beam Draft Refitted Builder Flag 82.50m (271ft) 11.60 (38.05ft) 4.40m (14.43ft) 2009/2011/2015 Mitsubishi Heavy Industries Co. Ltd. Greek