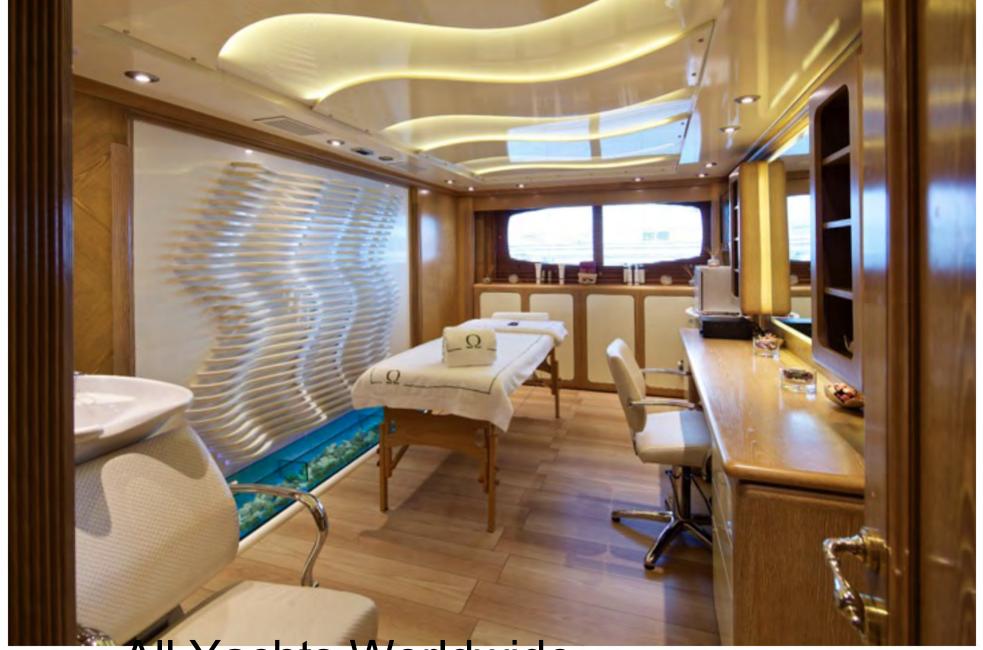

#### AMENITIES

- Cinema room with 65 inch screen seating 8 guests in La-Z-Boy armchairs
- · Piano in VIP Salon
- Wii/Playstation3 + Games
- CD/DVD library
- · Plasma screens throughout
- Dolby stereo surround sound + DVD + CD in all cabins
- Retractable Swimming Platform
- Jacuzzi