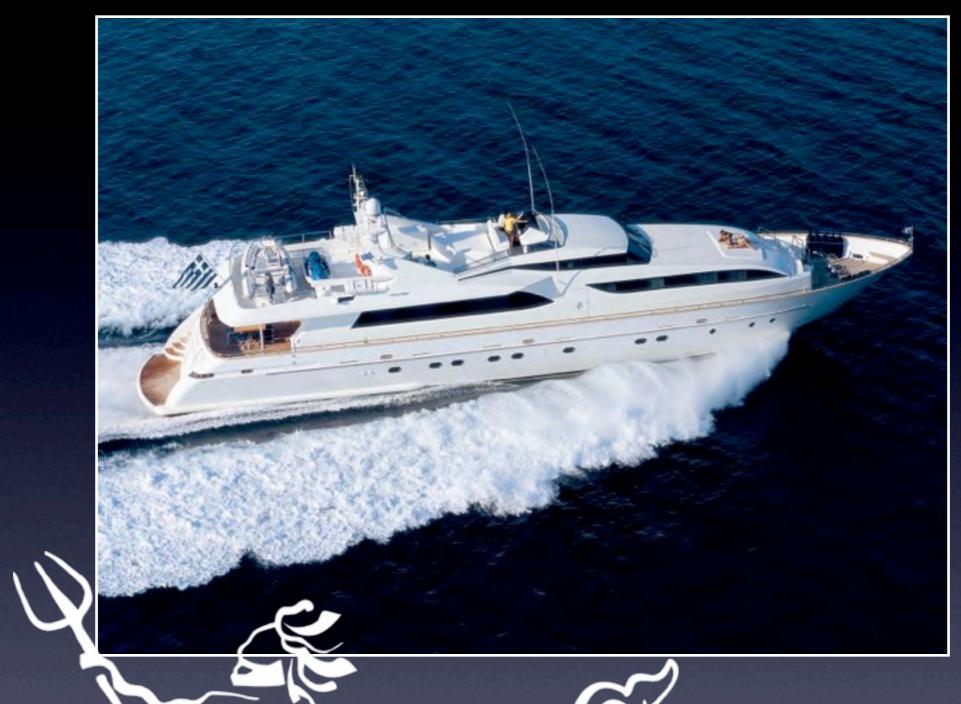

## PROTEUS

FALCON 114'

Fully air-conditioned

Day WC on main deck
Separate crew quarters forward
for six

Builder: Falcon C.T.M

Year of Built: 2004

Length: 34.55 m (114 ft)

Beam: 7.20 m (23.8 ft)

Draft: 2.53 m (8.2 ft)

Crew: 6