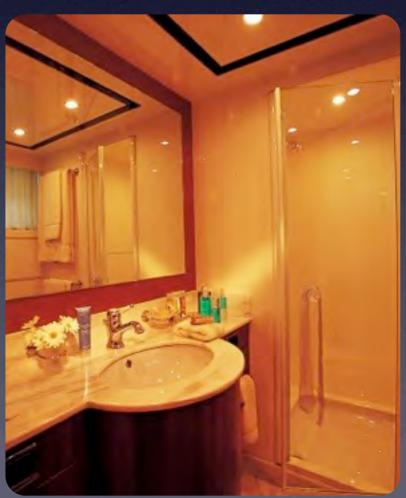

## Specifications

Accommodation
12 Guests in 6 Cabins

On the main deck, the VIP

Cabin enjoys complete privacy,
with queen size bed and
en-suite marble bathroom that
includes a Jacuzzi tub, Safe and
Mini bar

On the lower deck at the fore, the full-width Master Cabin features a king size bed with ensuite bathroom with Jacuzzi tub, desk, Safe and a walk in wardrobe

Two Double and Two Twin
Cabins in the lower deck will
accommodate a further 8
guests all with ensuite facilities.