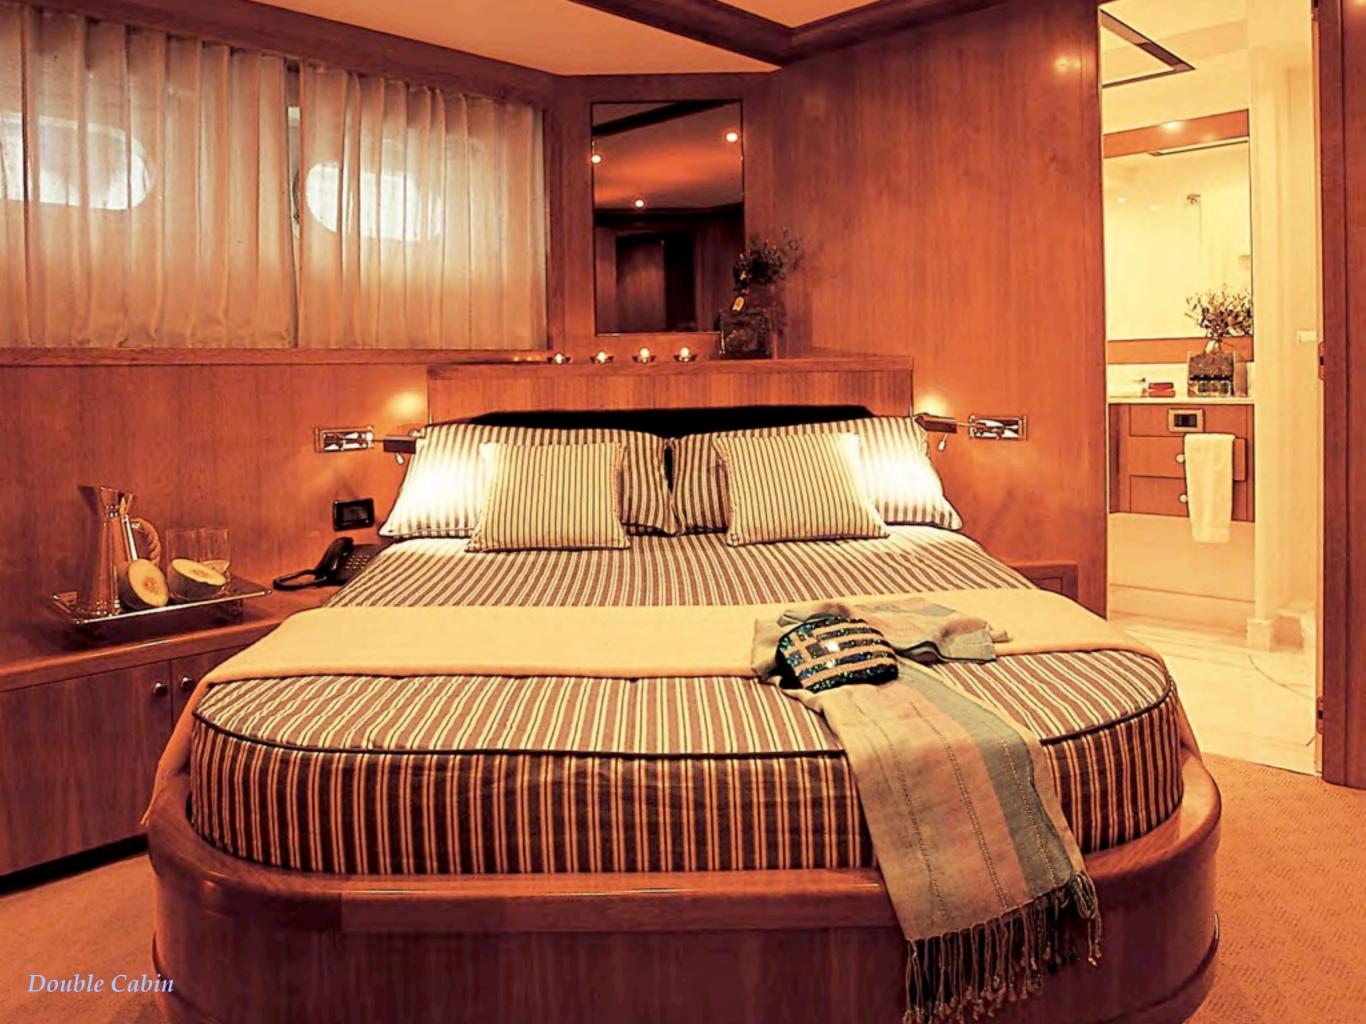

On the lower deck at the fore, the full-width Master Cabin features a king size bed with ensuite bathroom with Jacuzzi tub, desk, Safe and a walk in wardrobe

Two Double and Two Twin
Cabins in the lower deck will
accommodate a further 8
guests all with ensuite facilities.