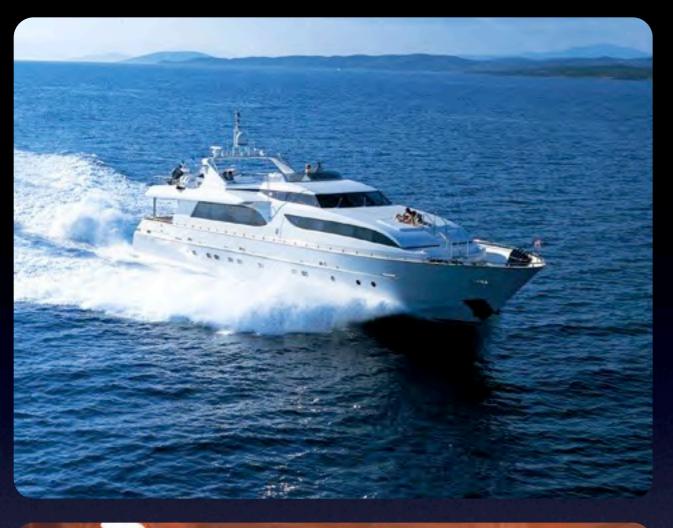

## PROTEUS

FALCON 114'

Fully air-conditioned

Day WC on main deck
Separate crew quarters forward
for six

Builder: Falcon C.T.M

Year of Built: 2004

Length: 34.55 m (114 ft)

Beam: 7.20 m (23.8 ft)

Draft: 2.53 m (8.2 ft)

Crew: 6