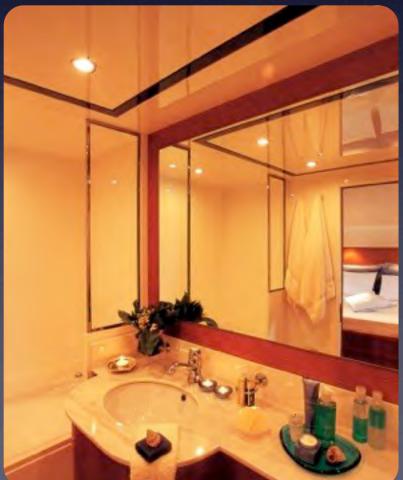

## Specifications

Accommodation
12 Guests in 6 Cabins

On the main deck, the VIP

Cabin enjoys complete privacy,
with queen size bed and
en-suite marble bathroom that
includes a Jacuzzi tub, Safe and
Mini bar

On the lower deck at the fore, the full-width Master Cabin features a king size bed with ensuite bathroom with Jacuzzi tub, desk, Safe and a walk in wardrobe

Two Double and Two Twin
Cabins in the lower deck will
accommodate a further 8
guests all with ensuite facilities.