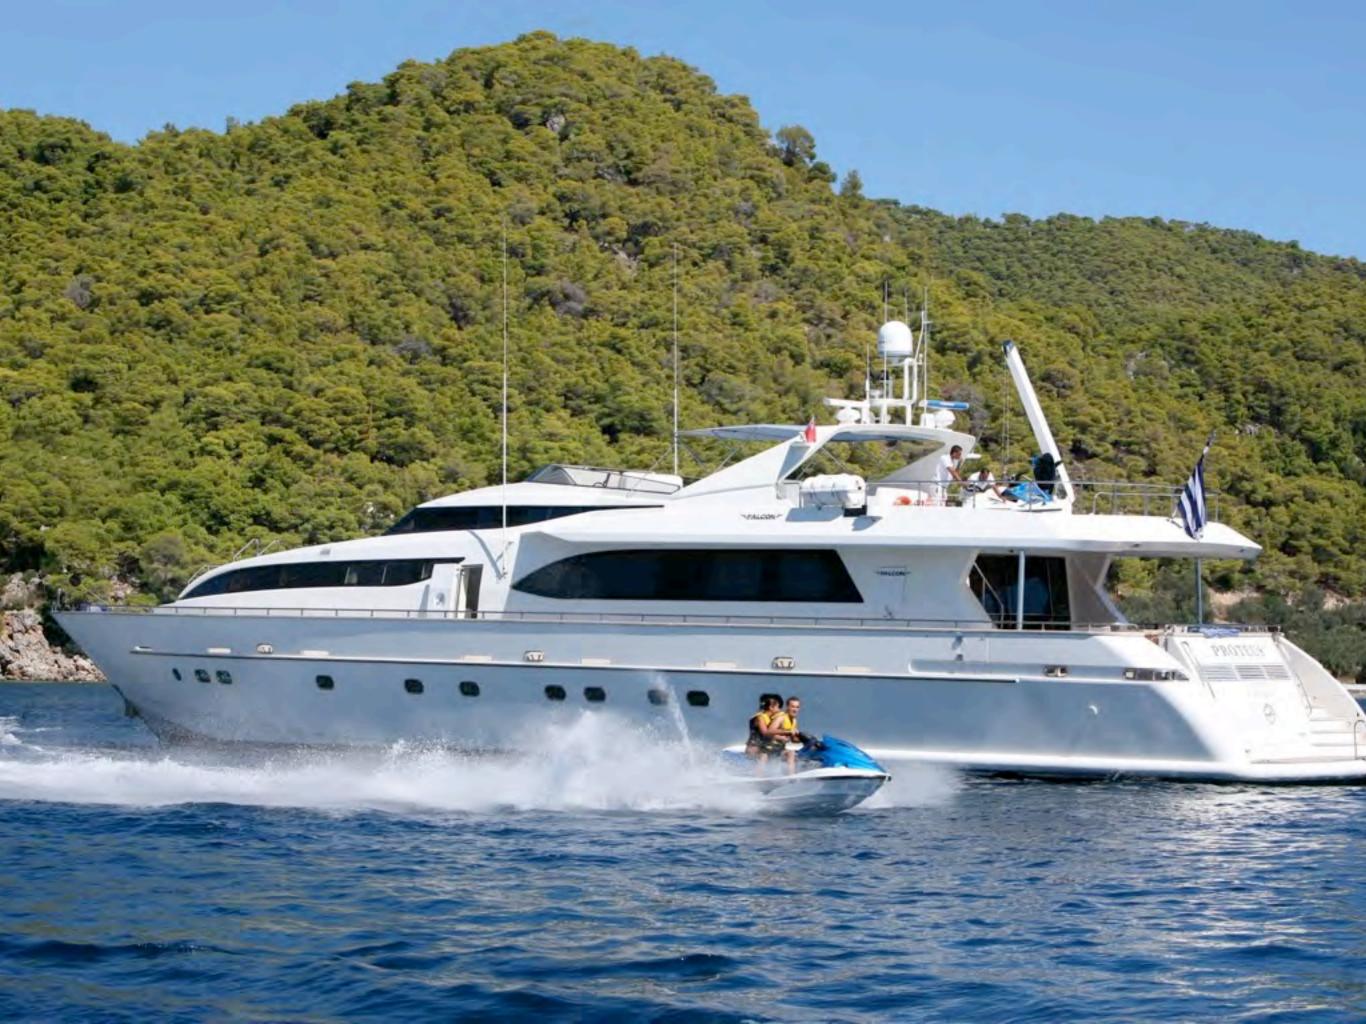

## PROTEUS

FALCON 114'

Fully air-conditioned

Day WC on main deck
Separate crew quarters forward
for six

Builder: Falcon C.T.M

Year of Built: 2004

Length: 34.55 m (114 ft)

Beam: 7.20 m (23.8 ft)

Draft: 2.53 m (8.2 ft)

Crew: 6