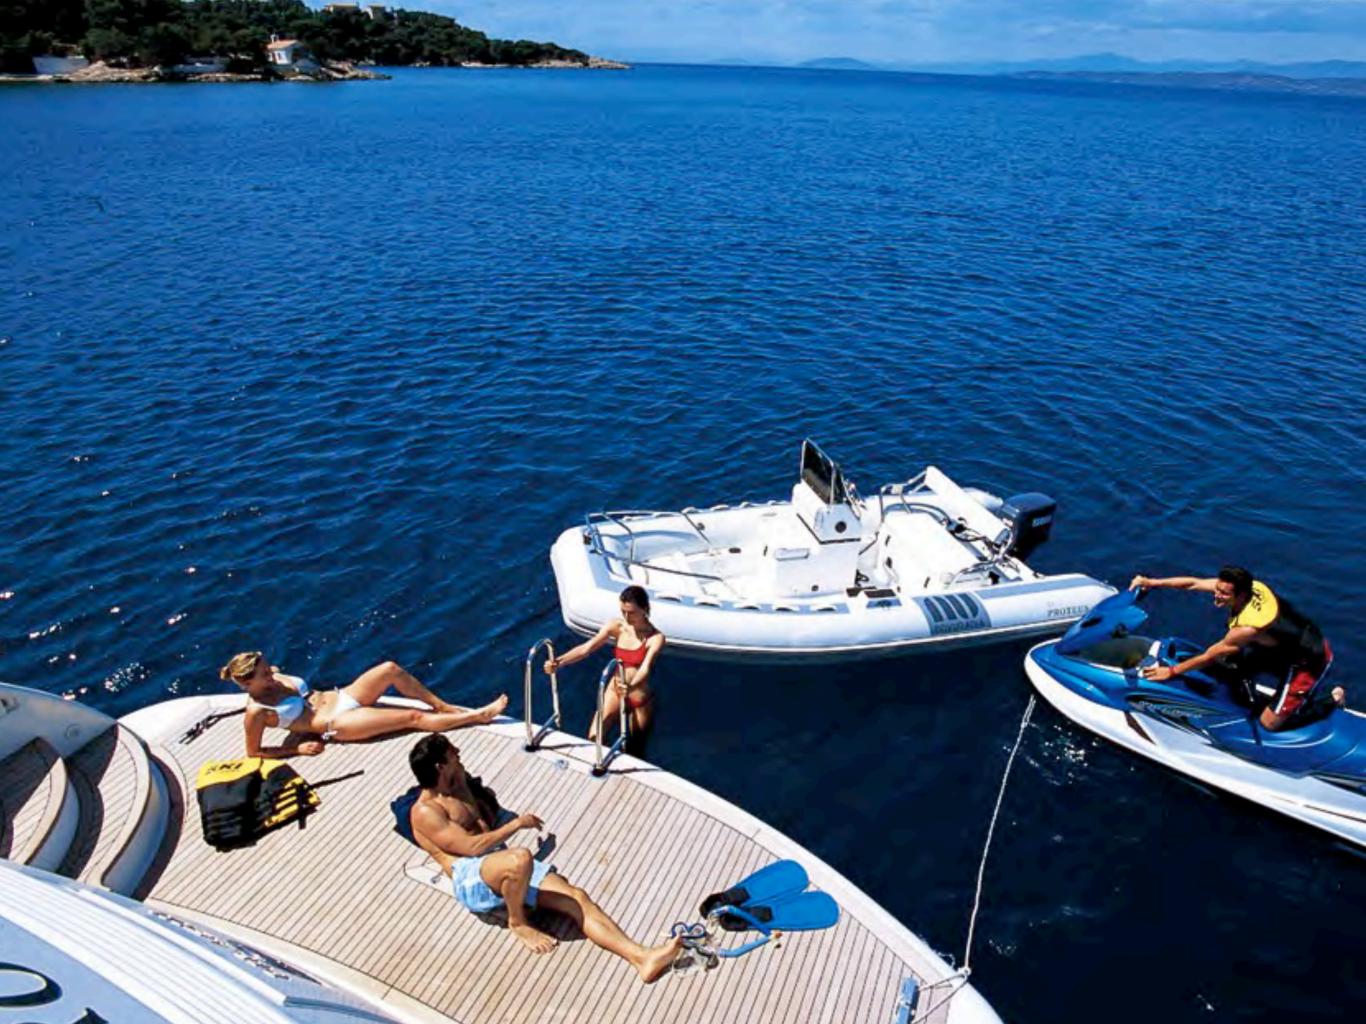

Newspaper on demand

Tender and Toys

Novurania 4.60 m Rib with 90

hp outboard

Water-skis (Adults & Children),

tubes, canoe,

Seadoo sea-scooter

Waverunner, kneeboard,

Snorkeling, fishing equipment

2x BATRIBIKE Electric Bikes

Power Dive System - Dive

without tanks