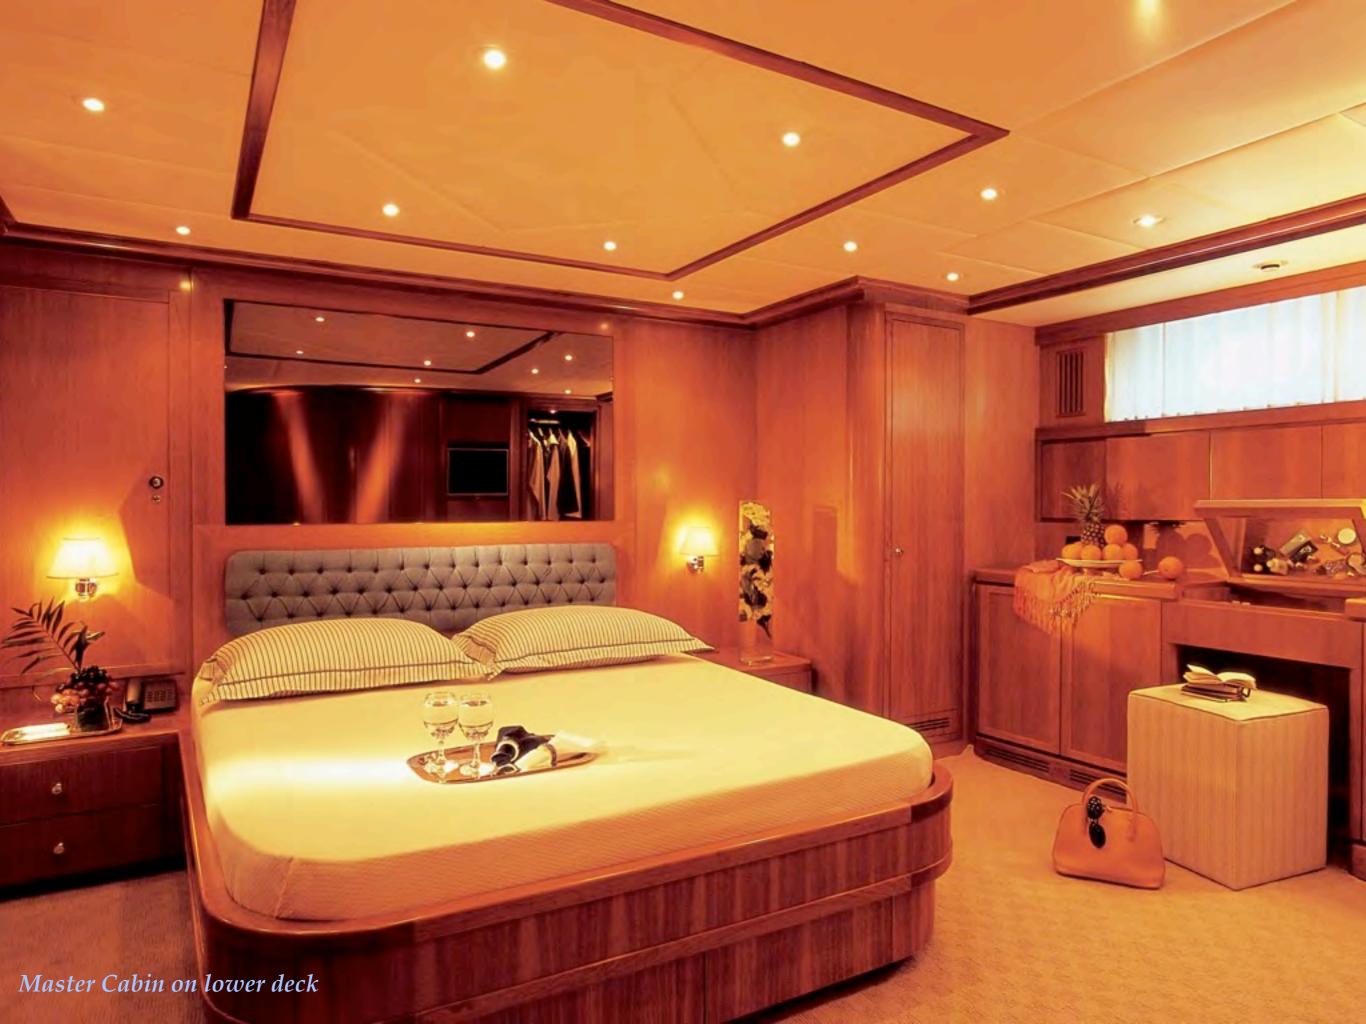

On the lower deck at the fore, the full-width Master Cabin features a king size bed with ensuite bathroom with Jacuzzi tub, desk, Safe and a walk in wardrobe

Two Double and Two Twin
Cabins in the lower deck will
accommodate a further 8
guests all with ensuite facilities.