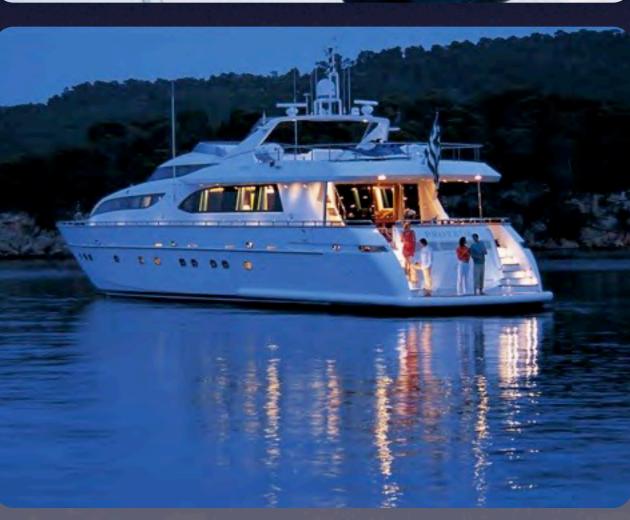

Fully air-conditioned

Day WC on main deck
Separate crew quarters forward
for six

Builder: Falcon C.T.M

Year of Built: 2004

Length: 34.55 m (114 ft)

Beam: 7.20 m (23.8 ft)

Draft: 2.53 m (8.2 ft)

Crew: 6