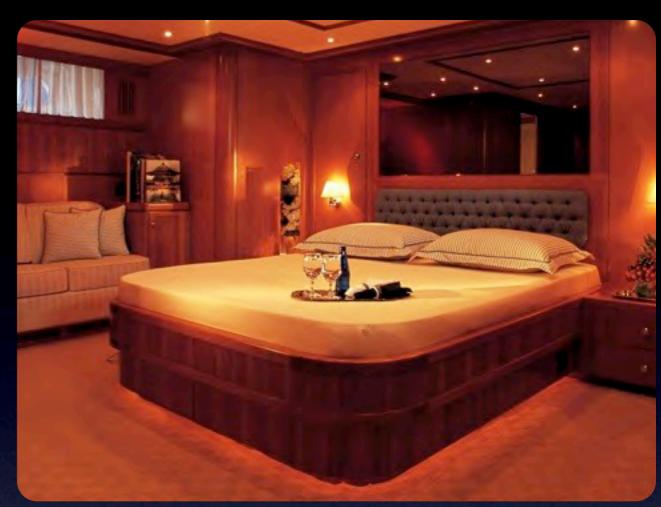

## Specifications

Accommodation
12 Guests in 6 Cabins

On the main deck, the VIP

Cabin enjoys complete privacy,
with queen size bed and
en-suite marble bathroom that
includes a Jacuzzi tub, Safe and
Mini bar

On the lower deck at the fore, the full-width Master Cabin features a king size bed with ensuite bathroom with Jacuzzi tub, desk, Safe and a walk in wardrobe

Two Double and Two Twin
Cabins in the lower deck will
accommodate a further 8
guests all with ensuite facilities.