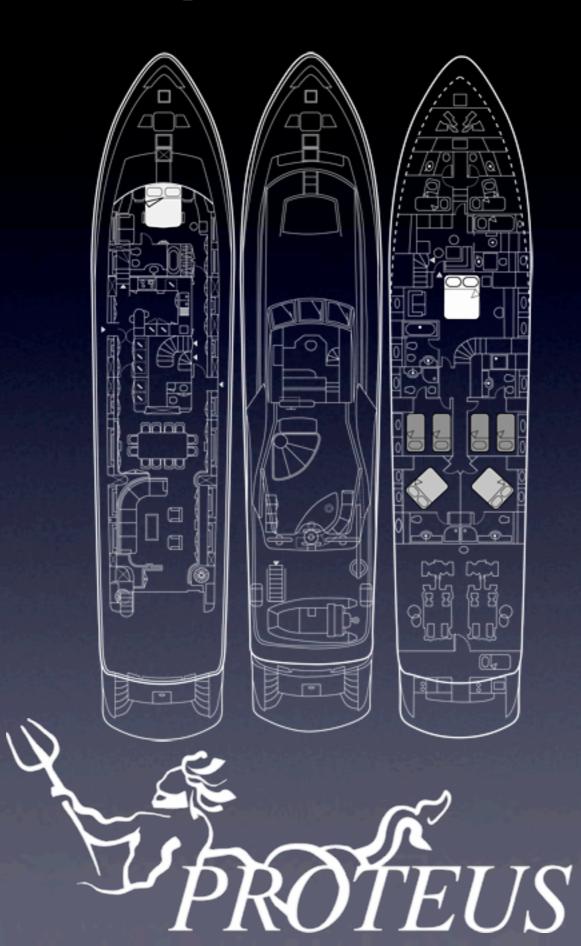

## Specifications

Accommodation
12 Guests in 6 Cabins

On the main deck, the VIP

Cabin enjoys complete privacy,
with queen size bed and
en-suite marble bathroom that
includes a Jacuzzi tub, Safe and
Mini bar

On the lower deck at the fore, the full-width Master Cabin features a king size bed with ensuite bathroom with Jacuzzi tub, desk, Safe and a walk in wardrobe

Two Double and Two Twin
Cabins in the lower deck will
accommodate a further 8
guests all with ensuite facilities.

Fully air-conditioned

Day WC on main deck
Separate crew quarters forward
for six

Builder: Falcon C.T.M

Year of Built: 2004

Length: 34.55 m (114 ft)

Beam: 7.20 m (23.8 ft)

Draft: 2.53 m (8.2 ft)

Crew: 6