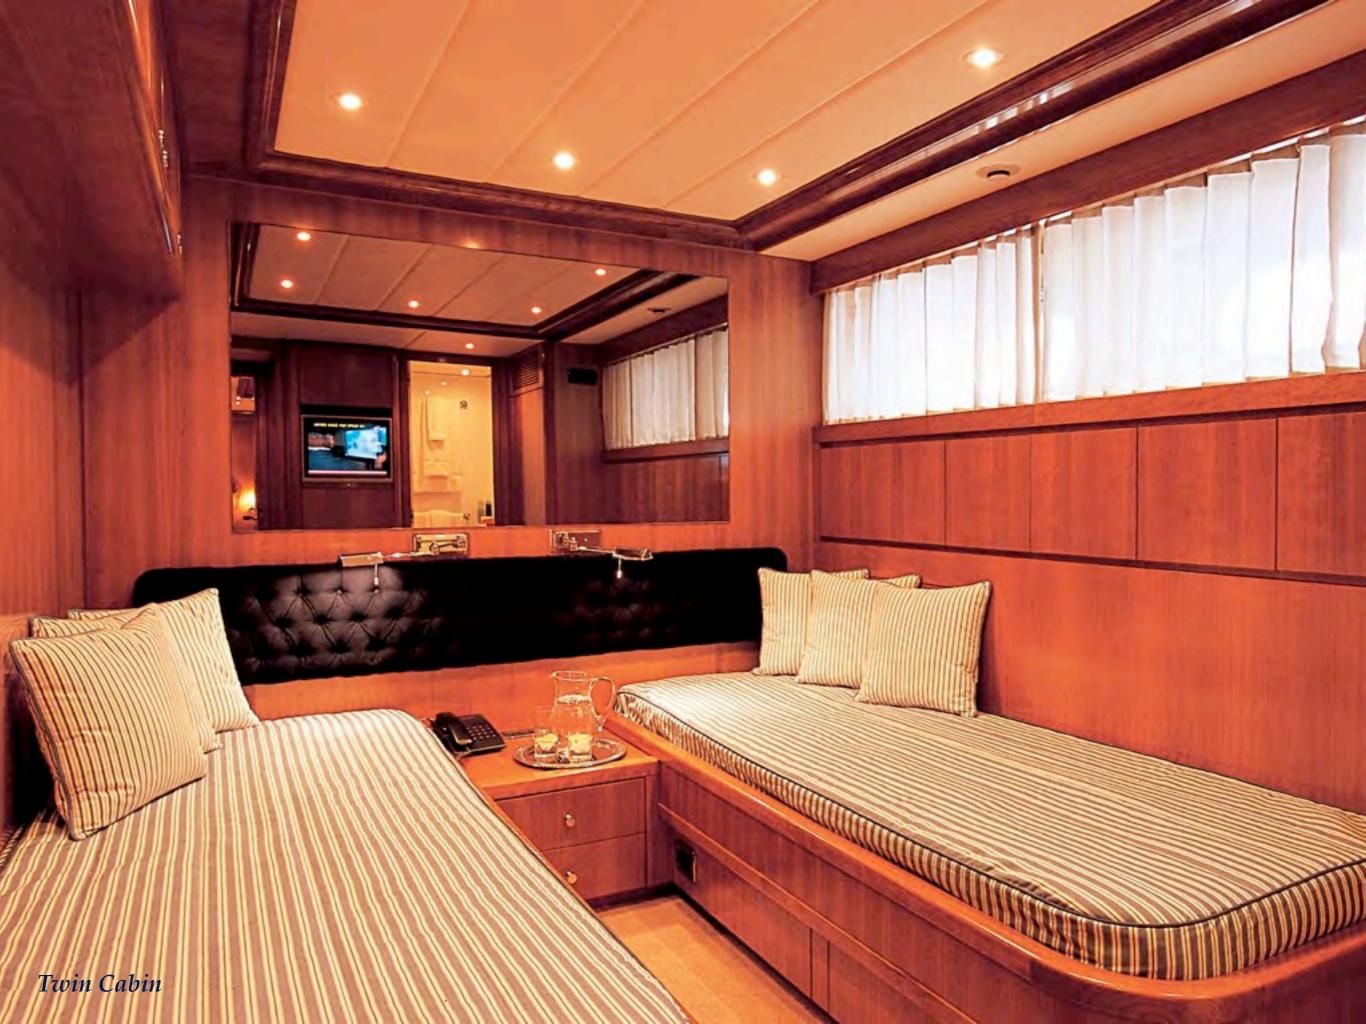

On the lower deck at the fore, the full-width Master Cabin features a king size bed with ensuite bathroom with Jacuzzi tub, desk, Safe and a walk in wardrobe

Two Double and Two Twin
Cabins in the lower deck will
accommodate a further 8
guests all with ensuite facilities.