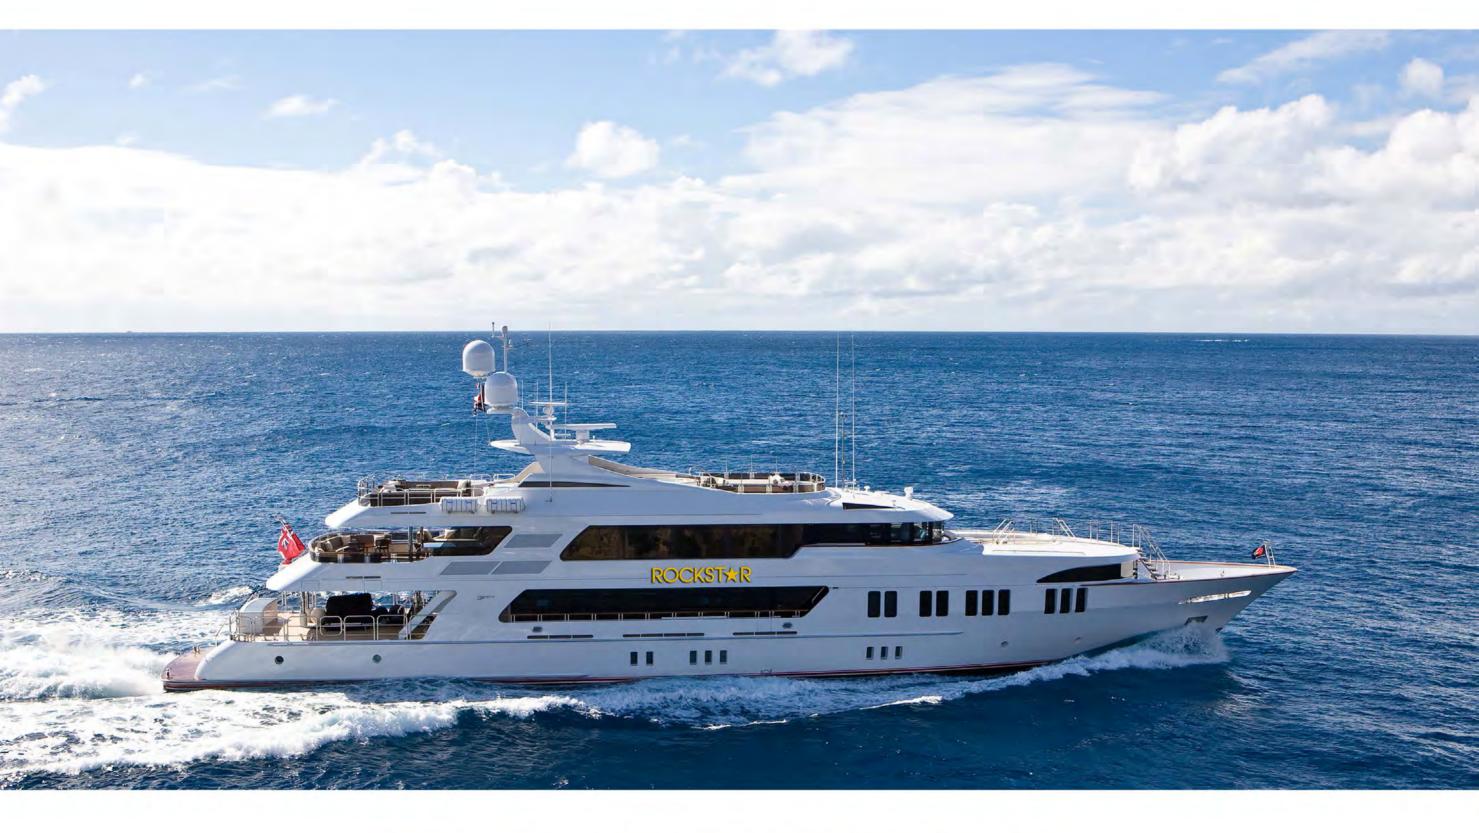

# ROCKSTAR

## Specifications

BUILT: Trinity Yachts, USA

YEAR: 2009

INTERIOR DESIGNER: Patrick Knowles Design

GROSS TONS: 499 tons
CLASSIFICATION: ABS

LENGTH: 48.9 metres 160′ 5″
BEAM: 8.5 metres 28′

DRAFT: 2.3 metres 7' 8"

HULL: Aluminium

ENGINES: Twin 2250 hp Caterpillar 3512B

SPEEDS: Maximum speed 18 knots

Cruising speed 15 knots

RANGE: Approx. 3,000 n. miles

CONSUMPTION: 455 litres (120 US gallons)

per hour at 15 knots