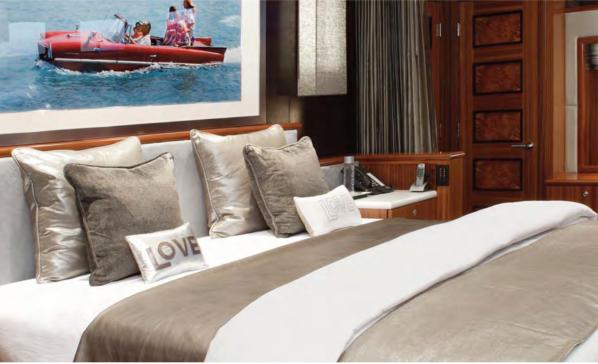

## ACCOMMODATION:

For 10/12 guests

Full width owner's suite on the main deck, split level with king size

bed, seating area and his and hers bathrooms

Three guest staterooms with king size beds

One twin-bedded guest stateroom, convertible to queen if required