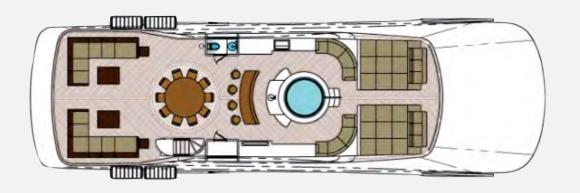

### TENDERS & TOYS:

18' Nautica widebody tender with 115 hp outboard.

Two Seadoo waverunners

Snorkelling equipment, water skis & towable toys.

Jacuzzi on sundeck

Barbecue on sundeck.

sun deck

main deck