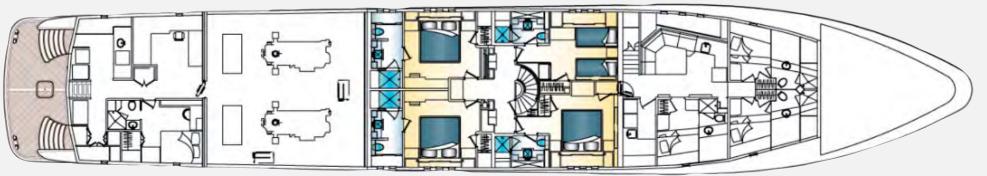

## ACCOMMODATION:

For 10/12 guests

Full width owner's suite on the main deck, split level with king size

bed, seating area and his and hers bathrooms

Three guest staterooms with king size beds

One twin-bedded guest stateroom, convertible to queen if required

Two additional Pullman berths.

Accommodation for up to 10 crew