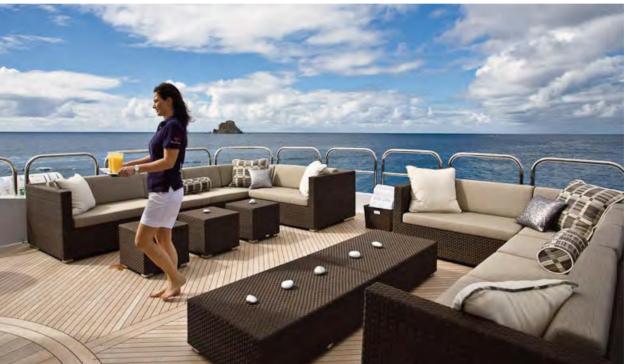

# ROCKSTAR



































































## Specifications

BUILT: Trinity Yachts, USA

YEAR: 2009

INTERIOR DESIGNER: Patrick Knowles Design

GROSS TONS: 499 tons
CLASSIFICATION: ABS

LENGTH: 48.9 metres 160′ 5″
BEAM: 8.5 metres 28′

DRAFT: 2.3 metres 7' 8"

HULL: Aluminium

ENGINES: Twin 2250 hp Caterpillar 3512B

SPEEDS: Maximum speed 18 knots

Cruising speed 15 knots

RANGE: Approx. 3,000 n. miles

CONSUMPTION: 455 litres (120 US gallons)

per hour at 15 knots

## ACCOMMODATION:

For 10/12 guests

Full width owner's suite on the main deck, split level with king size

bed, seating area and his and hers bathrooms

Three guest staterooms with king size beds

One twin-bedded guest stateroom, convertible to queen if required

Two additional Pullman berths.

Accommodation fo