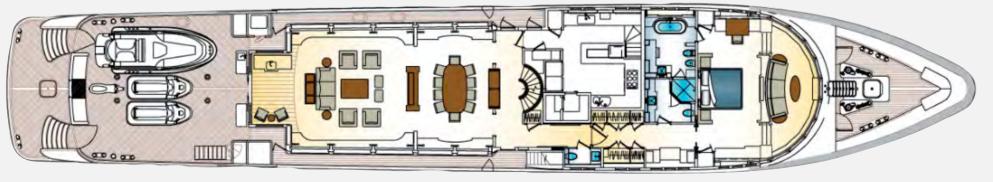

## ACCOMMODATION:

For 10/12 guests

Full width owner's suite on the main deck, split level with king size

bed, seating area and his and hers bathrooms

Three guest staterooms with king size beds

One twin-bedded guest stateroom, convertible to queen if required

### TENDERS & TOYS:

18' Nautica widebody tender with 115 hp outboard.

Two Seadoo waverunners

Snorkelling equipment, water skis & towable toys.

Jacuzzi on sundeck

Barbecue on sundeck.

sun deck

main deck