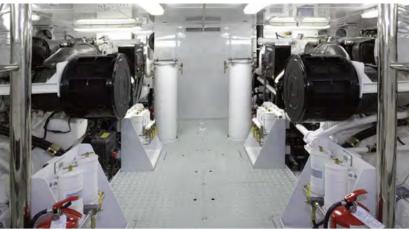

HULL: Aluminium

ENGINES: Twin 2250 hp Caterpillar 3512B

SPEEDS: Maximum speed 18 knots

Cruising speed 15 knots

RANGE: Approx. 3,000 n. miles

CONSUMPTION: 455 litres (120 US gallons)

per hour at 15 knots