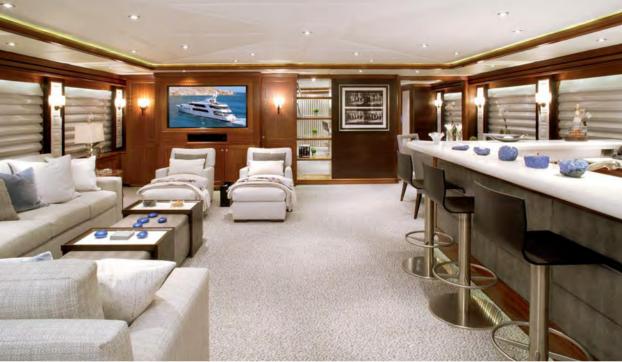

## ENTERTAINMENT

Satellite television

Kaleidescape entertainment system with Crestron controls &

I-Pod connections.

High Definition plasma screens in all staterooms & public

areas

LCD screens on exterior deck areas