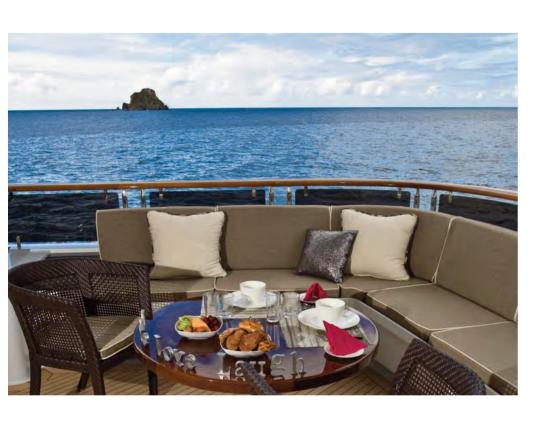

# ROCKSTAR



































































## Specifications

BUILT: Trinity Yachts, USA

YEAR: 2009

INTERIOR DESIGNER: Patrick Knowles Design

GROSS TONS: 499 tons
CLASSIFICATION: ABS

LENGTH: 48.9 metres 160′ 5″
BEAM: 8.5 metres 28′

DRAFT: 2.3 metres 7' 8"

HULL: Aluminium

ENGINES: Twin 2250 hp Caterpillar 3512B

SPEEDS: Maximum speed 18 knots

Cruising speed 15 knots

RANGE: Approx. 3,000 n. miles

CONSUMPTION: 455 litres (120 US gallons)

per hour at 15 knots

## ACCOMMODATION:

For 10/12 guests

Full width owner's suite on the main deck, split level with king size

bed, seating area and his and hers bathrooms

Three guest staterooms with king size beds

One twin-bedded guest stateroom, convertible to queen if required

Two additional Pullman berths.

Accommodation for up t