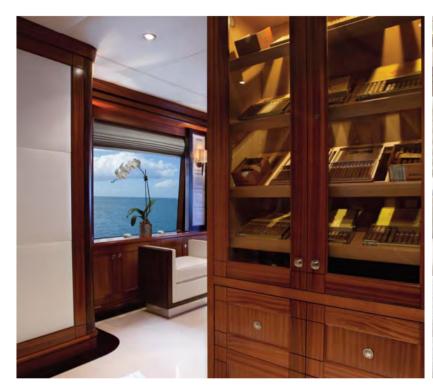

# ROCKSTAR



































































## Specifications

BUILT: Trinity Yachts, USA

YEAR: 2009

INTERIOR DESIGNER: Patrick Knowles Design

GROSS TONS: 499 tons
CLASSIFICATION: ABS

LENGTH: 48.9 metres 160′ 5″
BEAM: 8.5 metres 28′

DRAFT: 2.3 metres 7' 8"

HULL: Aluminium

ENGINES: Twin 2250 hp Caterpillar 3512B

SPEEDS: Maximum speed 18 knots

Cruising speed 15 knots

RANGE: Approx. 3,000 n. miles

CONSUMPTION: 455 litres (120 US gallons)

per hour at 15 knots

## ACCOMMODATION:

For 10/12 guests

Full width owner's suite on the main deck, split level with king size

bed, seating area and his and hers bathrooms

Three guest staterooms with king size beds

One twin-bedded guest stateroom, convertible to queen if required

Two additional Pullman berths.

Accommodation for up to 10 crew

### TECHNIC