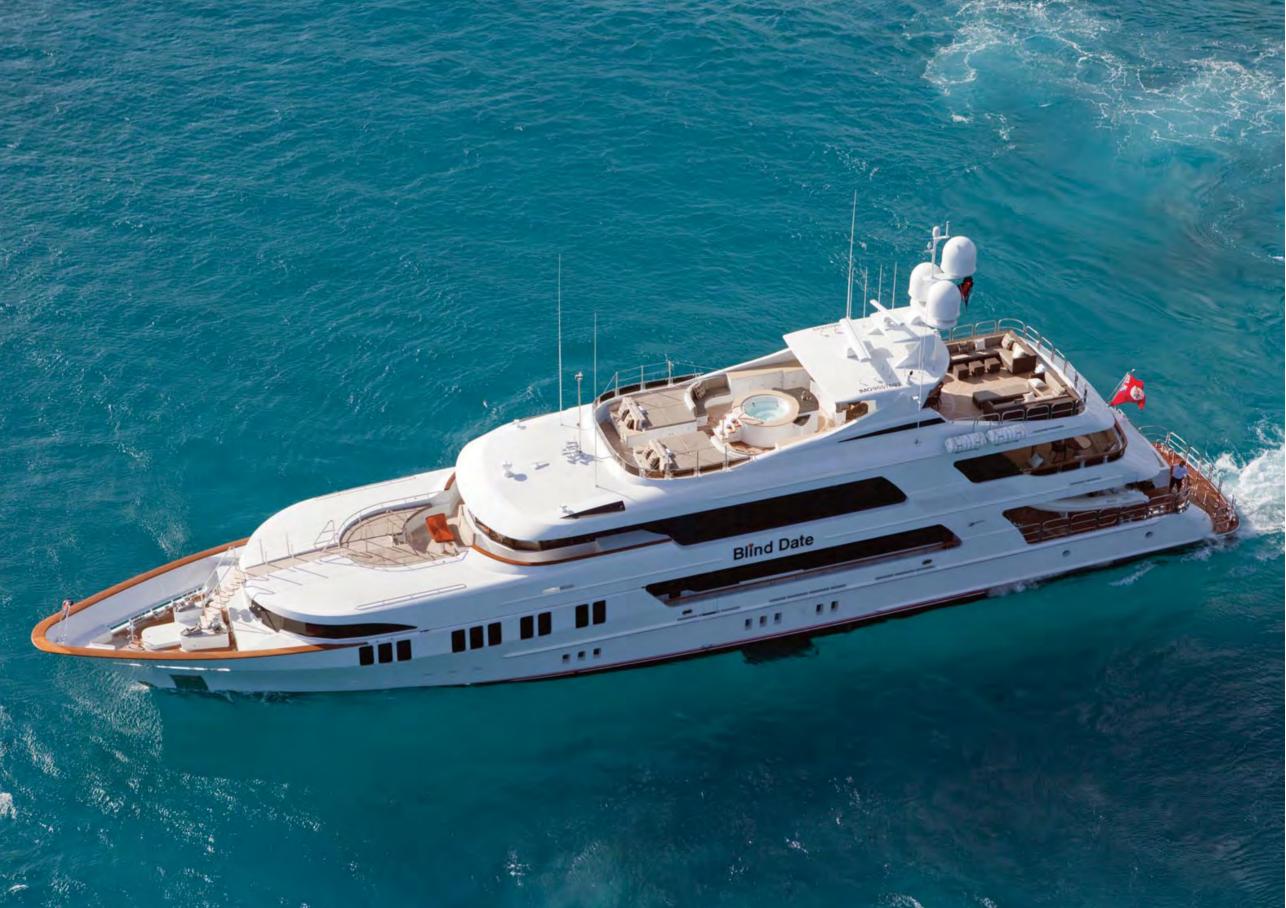

## ACCOMMODATION:

For 10/12 guests

Full width owner's suite on the main deck, split level with king size

bed, seating area and his and hers bathrooms

Three guest staterooms with king size beds

One twin-bedded guest stateroom, convertible to queen if required

### TENDERS & TOYS:

18' Nautica widebody tender with 115 hp outboard.

Two Seadoo waverunners

Snorkelling equipment, water skis & towable toys.

Jacuzzi on sundeck

Barbecue on sundeck.

sun deck

main deck