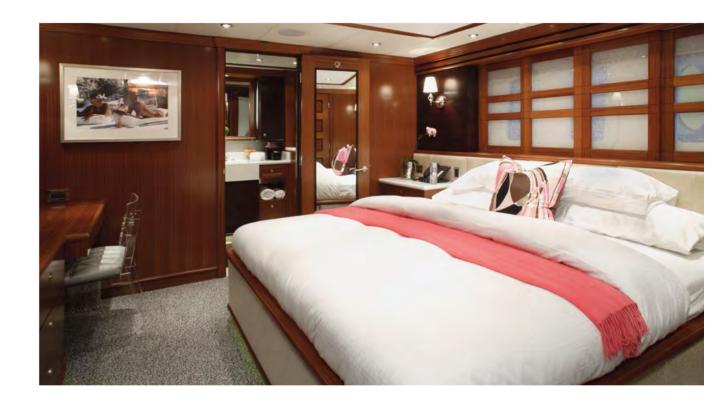

## ACCOMMODATION:

For 10/12 guests

Full width owner's suite on the main deck, split level with king size

bed, seating area and his and hers bathrooms

Three guest staterooms with king size beds

One twin-bedded guest stateroom, convertible to queen if required