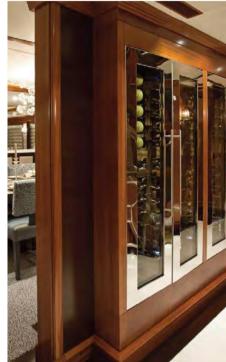

# ROCKSTAR



































































## Specifications

BUILT: Trinity Yachts, USA

YEAR: 2009

INTERIOR DESIGNER: Patrick Knowles Design

GROSS TONS: 499 tons
CLASSIFICATION: ABS

LENGTH: 48.9 metres 160′ 5″
BEAM: 8.5 metres 28′

DRAFT: 2.3 metres 7' 8"

HULL: Aluminium

ENGINES: Twin 2250 hp Caterpillar 3512B

SPEEDS: Maximum speed 18 knots

Cruising speed 15 knots

RANGE: Approx. 3,000 n. miles

CONSUMPTION: 455 litres (120 US gallons)

per hour at 15 knots

## ACCOMMODATION:

For 10/12 guests

Full width owner's suite on the main deck, split level with king size

bed, seating area and his and hers bathrooms

Three guest staterooms with king size beds

One twin-bedded guest stateroom, convertible to queen if required

Two additional Pullman berths.

Accommodation for up to 10 crew

### T