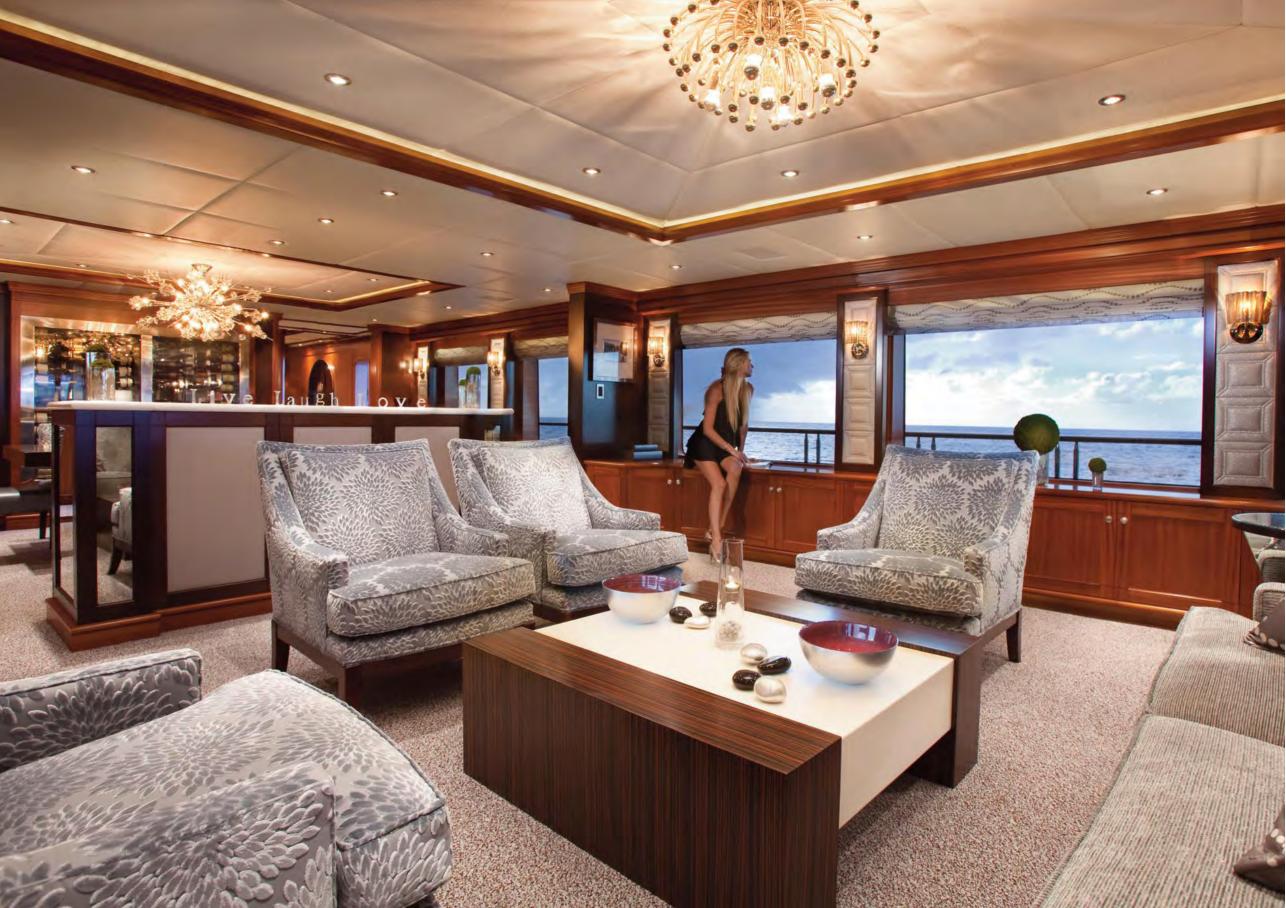

# ROCKSTAR



































































## Specifications

BUILT: Trinity Yachts, USA

YEAR: 2009

INTERIOR DESIGNER: Patrick Knowles Design

GROSS TONS: 499 tons
CLASSIFICATION: ABS

LENGTH: 48.9 metres 160′ 5″
BEAM: 8.5 metres 28′

DRAFT: 2.3 metres 7' 8"

HULL: Aluminium

ENGINES: Twin 2250 hp Caterpillar 3512B

SPEEDS: Maximum speed 18 knots

Cruising speed 15 knots

RANGE: Approx. 3,000 n. miles

CONSUMPTION: 455 litres (120 US gallons)

per hour at 15 knots

## ACCOMMODATION:

For 10/12 guests

Full width owner's suite on the main deck, split level with king size

bed, seating area and his and hers bathrooms

Three guest staterooms with king size beds

One twin-bedded guest stateroom, convertible to queen if required

Two additional Pullman berths.

Accommodation for up to 10 crew

### TEC