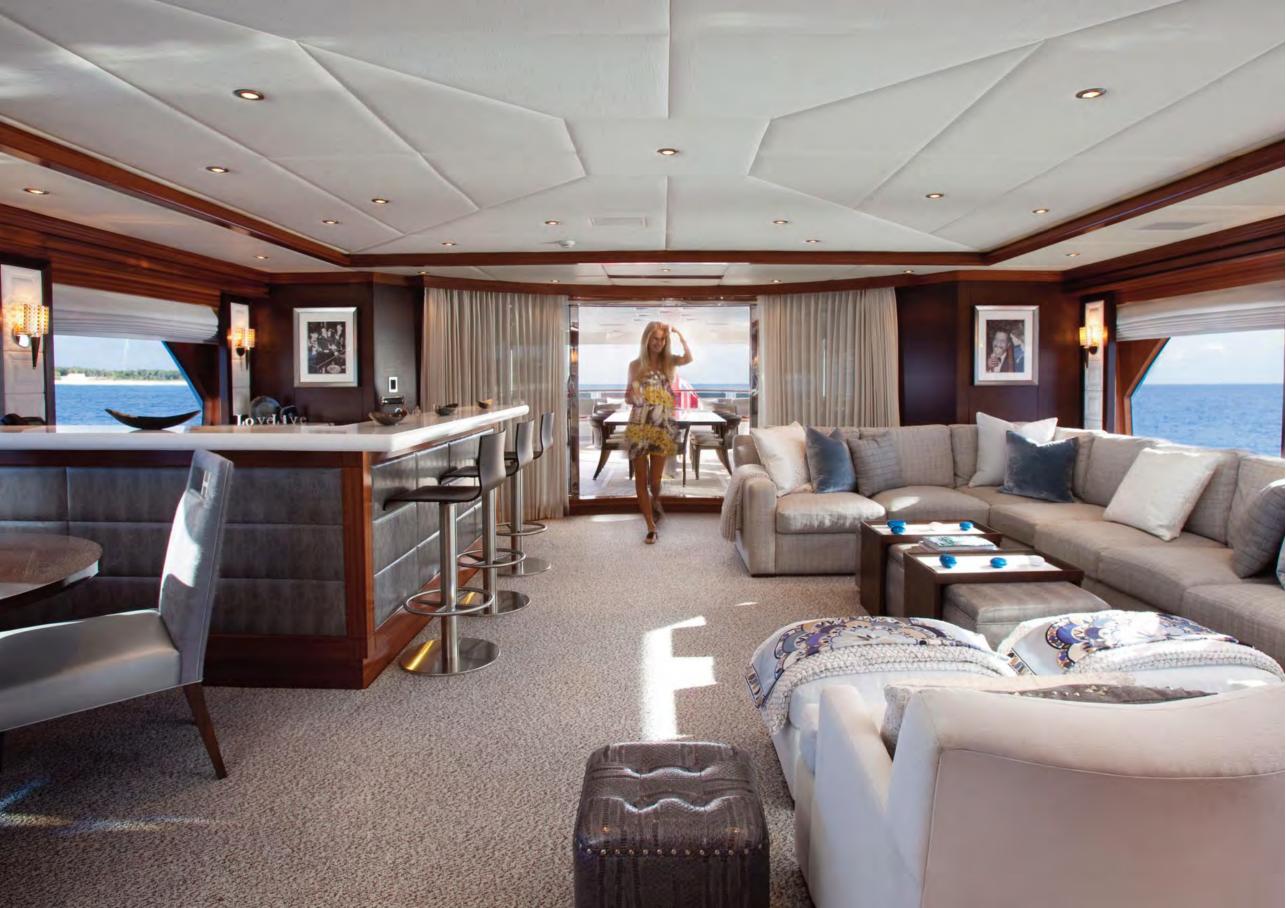

# ROCKSTAR



































































## Specifications

BUILT: Trinity Yachts, USA

YEAR: 2009

INTERIOR DESIGNER: Patrick Knowles Design

GROSS TONS: 499 tons
CLASSIFICATION: ABS

LENGTH: 48.9 metres 160′ 5″
BEAM: 8.5 metres 28′

DRAFT: 2.3 metres 7' 8"

HULL: Aluminium

ENGINES: Twin 2250 hp Caterpillar 3512B

SPEEDS: Maximum speed 18 knots

Cruising speed 15 knots

RANGE: Approx. 3,000 n. miles

CONSUMPTION: 455 litres (120 US gallons)

per hour at 15 knots

## ACCOMMODATION:

For 10/12 guests

Full width owner's suite on the main deck, split level with king size

bed, seating area and his and hers bathrooms

Three guest staterooms with king size beds

One twin-bedded guest stateroom, convertible to queen if required

Two additional Pullman berths.

Accommodation for up to 10 crew

### TECHN