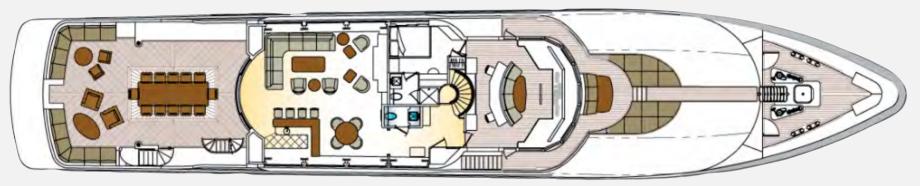

additional Pullman berths.

Accommodation for up to 10 crew

### TECHNICAL FQUIPMENT:

Quantum zero speed stabilisers

Two water makers

Comprehensive navigation package

Marine Air heating/air conditioning system

CCTV security system

Comprehensive safety and alarm systems

Satellite and cellphone communications

V-Sat Broadband

Wifi internet access throughout the yacht

## ENTERTAINMENT

Satellite television

Kaleidescape entertainment system with Crestron controls &

I-Pod connections.

High Definition plasma screens in all staterooms & public

areas

LCD screens on exterior deck areas

### TENDERS & TOYS:

18' Nautica widebody tender with 115 hp outboard.

Two Seadoo waverunners

Snorkelling equipment, water skis & towable toys.

Jacuzzi on sundeck

Barbecue on sundeck.



sun deck







main deck



lower deck