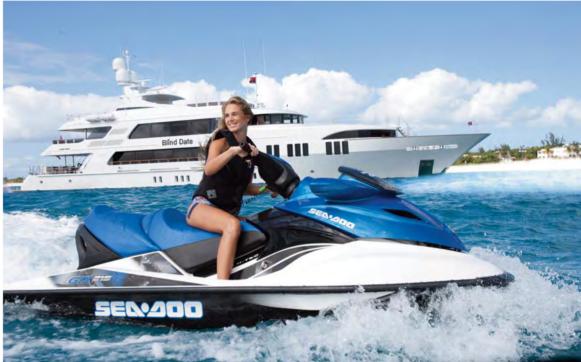

### TENDERS & TOYS:

18' Nautica widebody tender with 115 hp outboard.

Two Seadoo waverunners

Snorkelling equipment, water skis & towable toys.

Jacuzzi on sundeck

Barbecue on sundeck.

sun deck

main deck