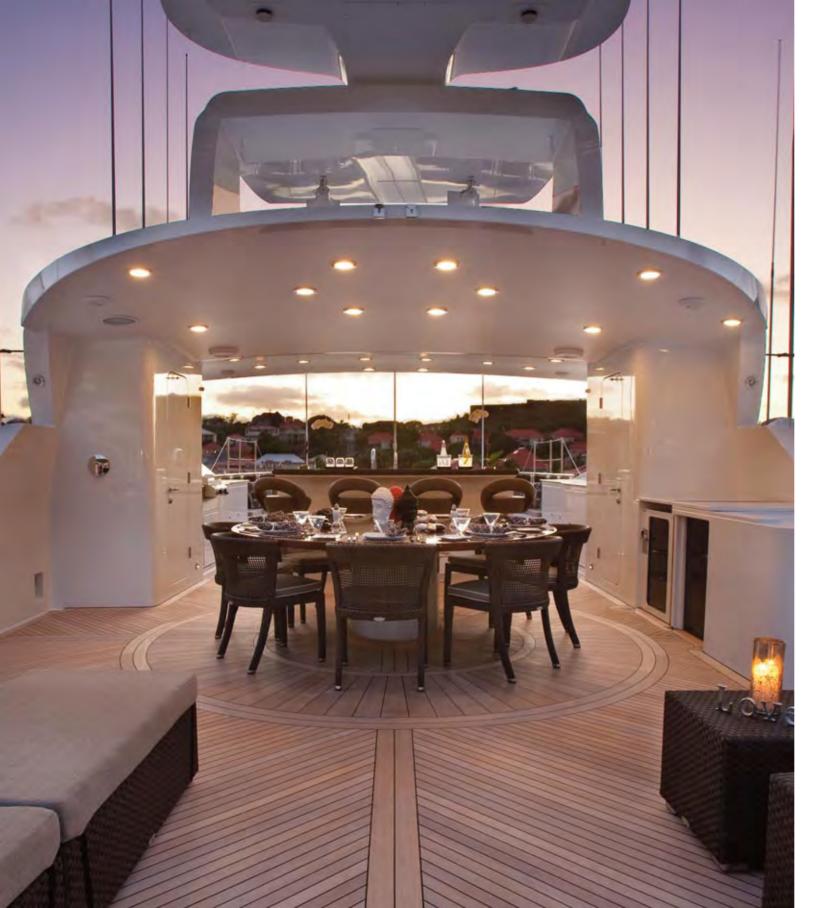

# ROCKSTAR



































































## Specifications

BUILT: Trinity Yachts, USA

YEAR: 2009

INTERIOR DESIGNER: Patrick Knowles Design

GROSS TONS: 499 tons
CLASSIFICATION: ABS

LENGTH: 48.9 metres 160′ 5″
BEAM: 8.5 metres 28′

DRAFT: 2.3 metres 7' 8"

HULL: Aluminium

ENGINES: Twin 2250 hp Caterpillar 3512B

SPEEDS: Maximum speed 18 knots

Cruising speed 15 knots

RANGE: Approx. 3,000 n. miles

CONSUMPTION: 455 litres (120 US gallons)

per hour at 15 knots

## ACCOMMODATION:

For 10/12 guests

Full width owner's suite on the main deck, split level with king size

bed, seating area and his and hers bathrooms

Three guest staterooms with king size beds

One twin-bedded guest stateroom, convertible to queen if required

Two additional Pullman berths.

Accommodation for up to 10