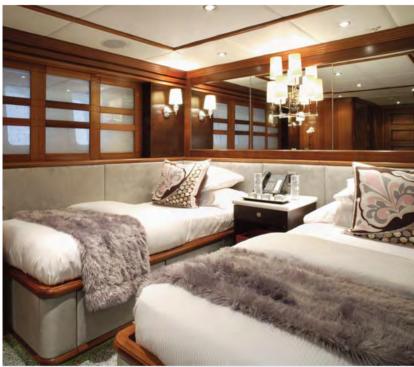

## ACCOMMODATION:

For 10/12 guests

Full width owner's suite on the main deck, split level with king size

bed, seating area and his and hers bathrooms

Three guest staterooms with king size beds

One twin-bedded guest stateroom, convertible to queen if required