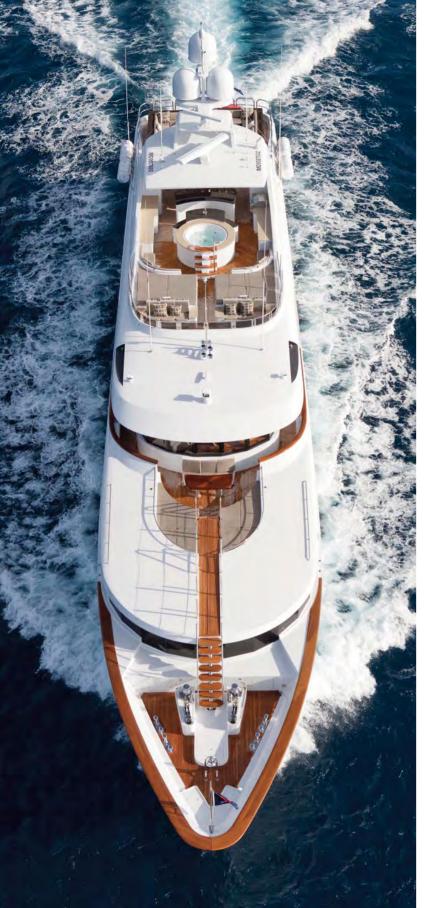

### TENDERS & TOYS:

18' Nautica widebody tender with 115 hp outboard.

Two Seadoo waverunners

Snorkelling equipment, water skis & towable toys.

Jacuzzi on sundeck

Barbecue on sundeck.

sun deck

main deck