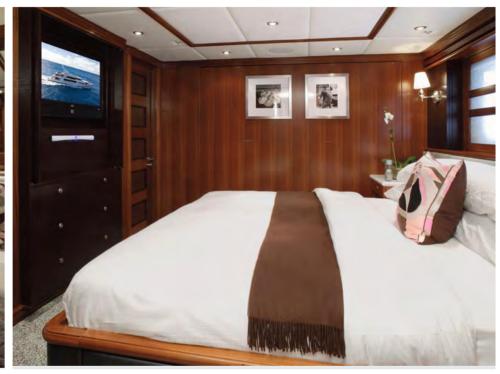

## ACCOMMODATION:

For 10/12 guests

Full width owner's suite on the main deck, split level with king size

bed, seating area and his and hers bathrooms

Three guest staterooms with king size beds

One twin-bedded guest stateroom, convertible to queen if required

## ENTERTAINMENT

Satellite television

Kaleidescape entertainment system with Crestron controls &

I-Pod connections.

High Definition plasma screens in all staterooms & public

areas

LCD screens on exterior deck areas