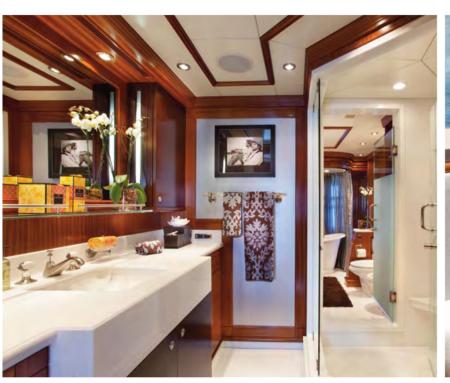

## ACCOMMODATION:

For 10/12 guests

Full width owner's suite on the main deck, split level with king size

bed, seating area and his and hers bathrooms

Three guest staterooms with king size beds

One twin-bedded guest stateroom, convertible to queen if required