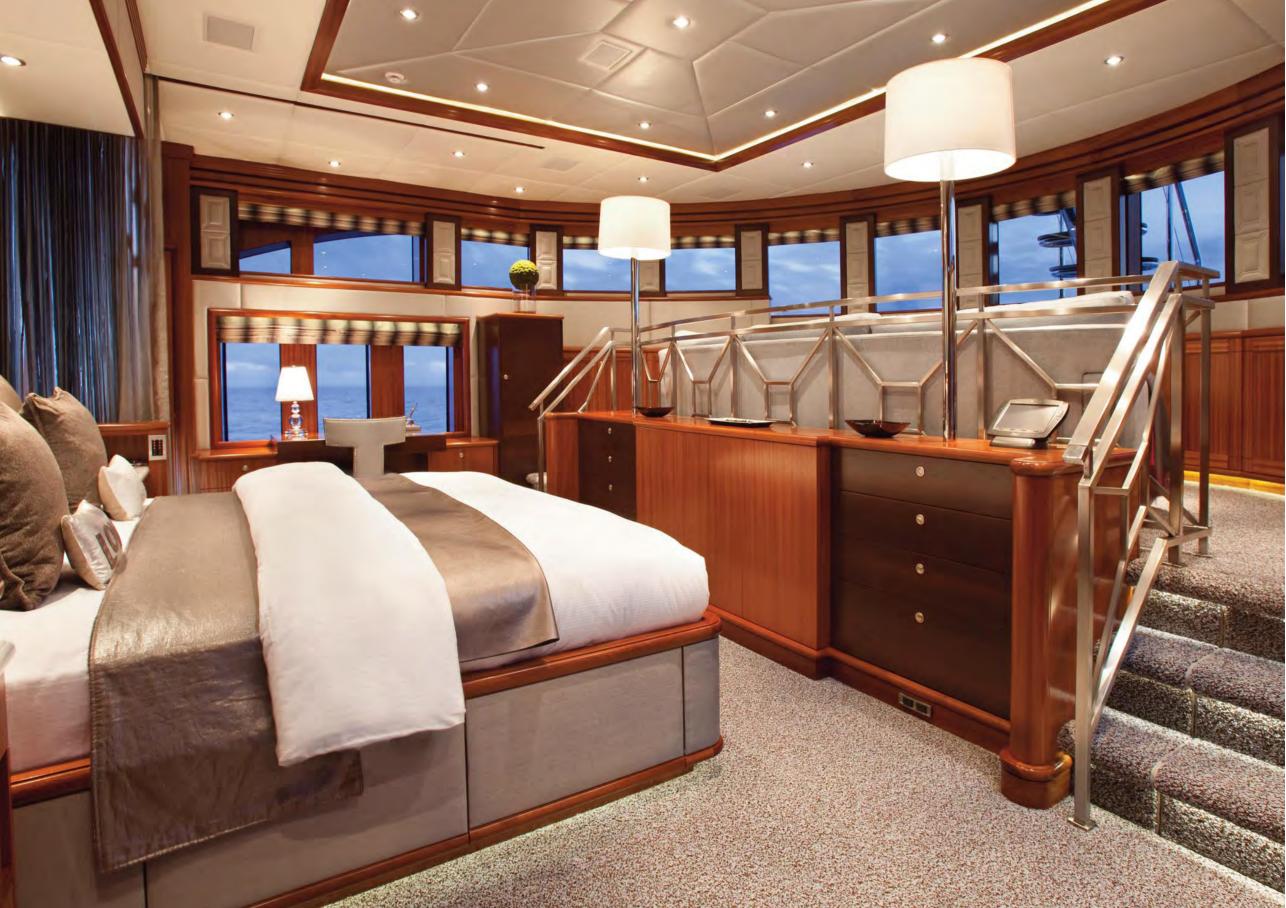

## ACCOMMODATION:

For 10/12 guests

Full width owner's suite on the main deck, split level with king size

bed, seating area and his and hers bathrooms

Three guest staterooms with king size beds

One twin-bedded guest stateroom, convertible to queen if required