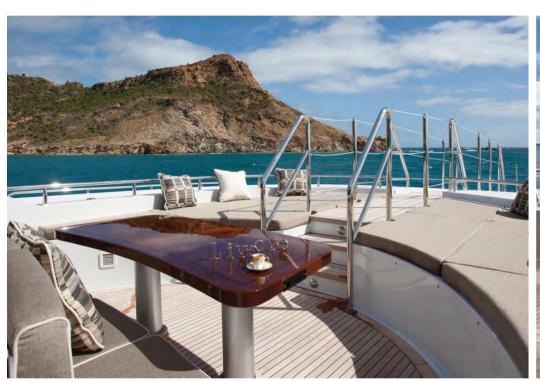

# ROCKSTAR



































































## Specifications

BUILT: Trinity Yachts, USA

YEAR: 2009

INTERIOR DESIGNER: Patrick Knowles Design

GROSS TONS: 499 tons
CLASSIFICATION: ABS

LENGTH: 48.9 metres 160′ 5″
BEAM: 8.5 metres 28′

DRAFT: 2.3 metres 7' 8"

HULL: Aluminium

ENGINES: Twin 2250 hp Caterpillar 3512B

SPEEDS: Maximum speed 18 knots

Cruising speed 15 knots

RANGE: Approx. 3,000 n. miles

CONSUMPTION: 455 litres (120 US gallons)

per hour at 15 knots

## ACCOMMODATION:

For 10/12 guests

Full width owner's suite on the main deck, split level with king size

bed, seating area and his and hers bathrooms

Three guest staterooms with king size beds

One twin-bedded guest stateroom, convertible to queen if required

Two additional Pullman berths.

Accommodation