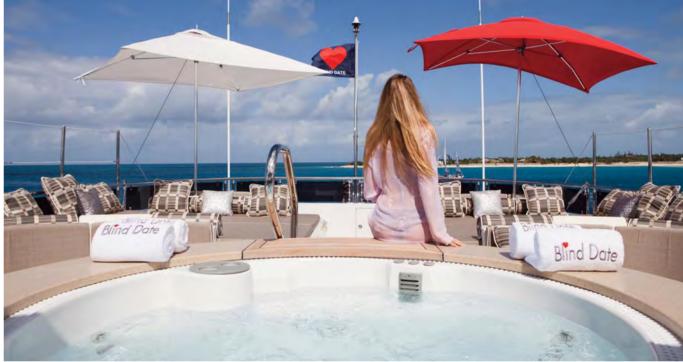

### TENDERS & TOYS:

18' Nautica widebody tender with 115 hp outboard.

Two Seadoo waverunners

Snorkelling equipment, water skis & towable toys.

Jacuzzi on sundeck

Barbecue on sundeck.

sun deck

main deck