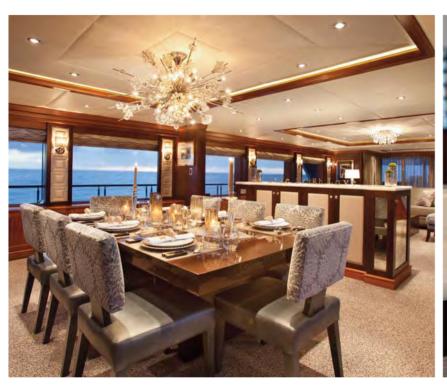

## ACCOMMODATION:

For 10/12 guests

Full width owner's suite on the main deck, split level with king size

bed, seating area and his and hers bathrooms

Three guest staterooms with king size beds

One twin-bedded guest stateroom, convertible to queen if required