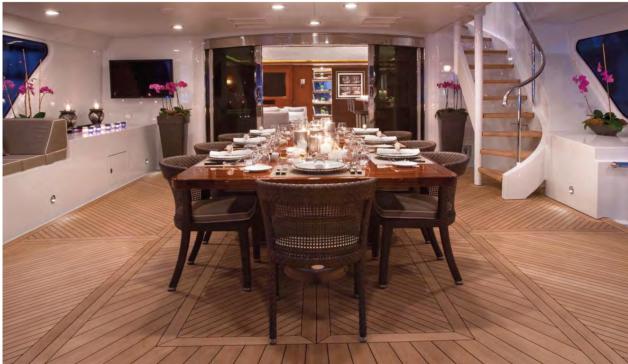

## ACCOMMODATION:

For 10/12 guests

Full width owner's suite on the main deck, split level with king size

bed, seating area and his and hers bathrooms

Three guest staterooms with king size beds

One twin-bedded guest stateroom, convertible to queen if required