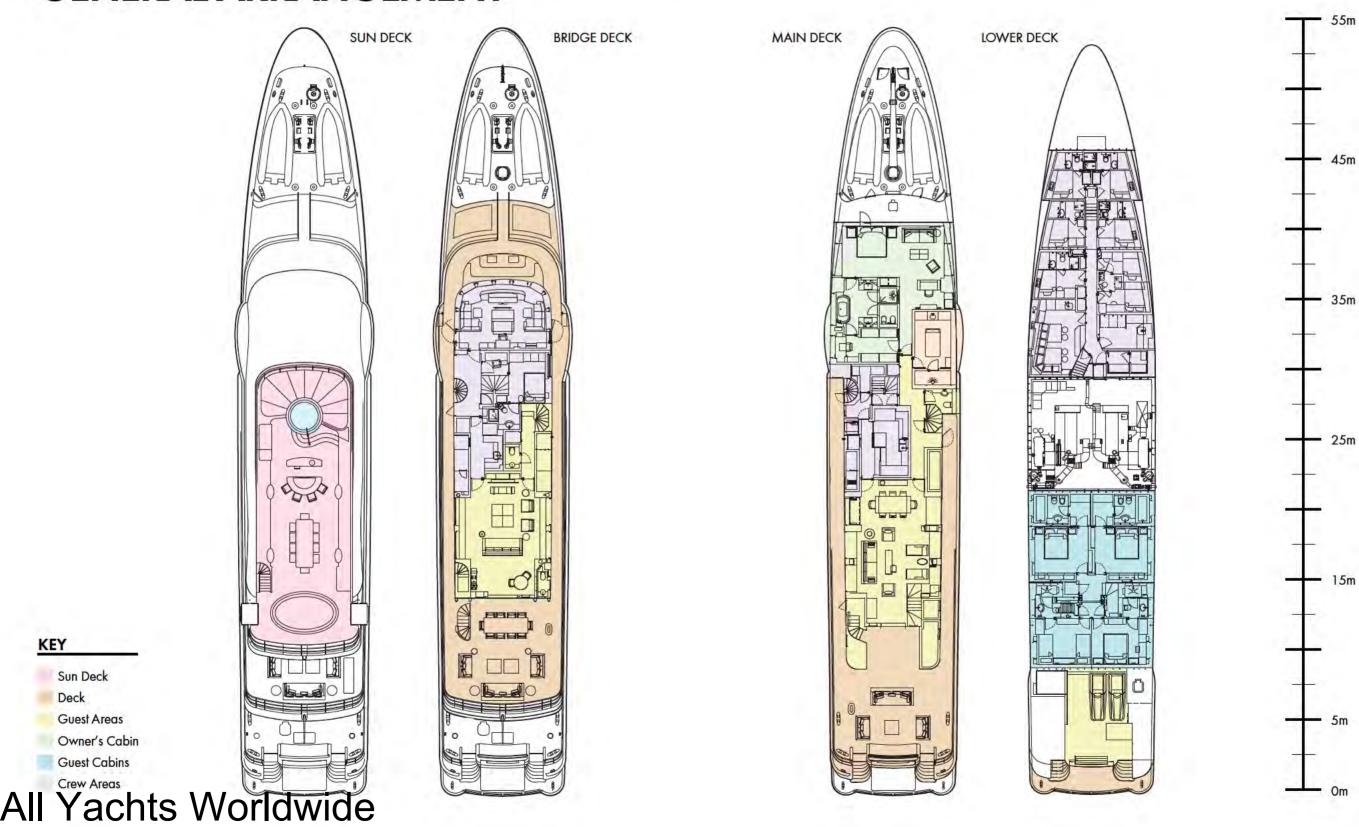

NOT FOR SALE OR CHARTER TO U.S. RESIDENTS WHILE IN U.S. WATERS

### BUILDER

AMELS

## **BUILT** 2011

#### **LENGTH** 54.3M (178.1FT)

BEAM 9.0M (29.5FT)

**DRAFT** 3.5M (11.5FT)

GUESTS 11 GUESTS IN 5 CABINS

**CREW** 13

**GRT** 650

HULL STEEL

SPEED 15.5 KNOTS MAX

ENGINES 2 X MTU 2100HP

All Yachts Worldwide

NOT FOR SALE OR CHARTER TO U.S. RESIDENTS WHILE IN U.S. WATERS

and the second

.

All Yachts Worldwide

NOT FOR SALE OR CHARTER TO U.S. RESIDENTS WHILE IN U.S. WATERS

stij

SALON





Yachts Worldwide

NOT FOR SALE OR CHARTER TO U.S. RESIDENTS WHILE IN U.S. WATERS

ACCOMMODATIO

- Caller



.

All

4 . int

NOT FOR SALE OR CHARTER TO U.S. RESIDENTS WHILE IN U.S. WATERS

G

# EXTERIOR LIVING







## **GENERAL ARRANGEMENT**