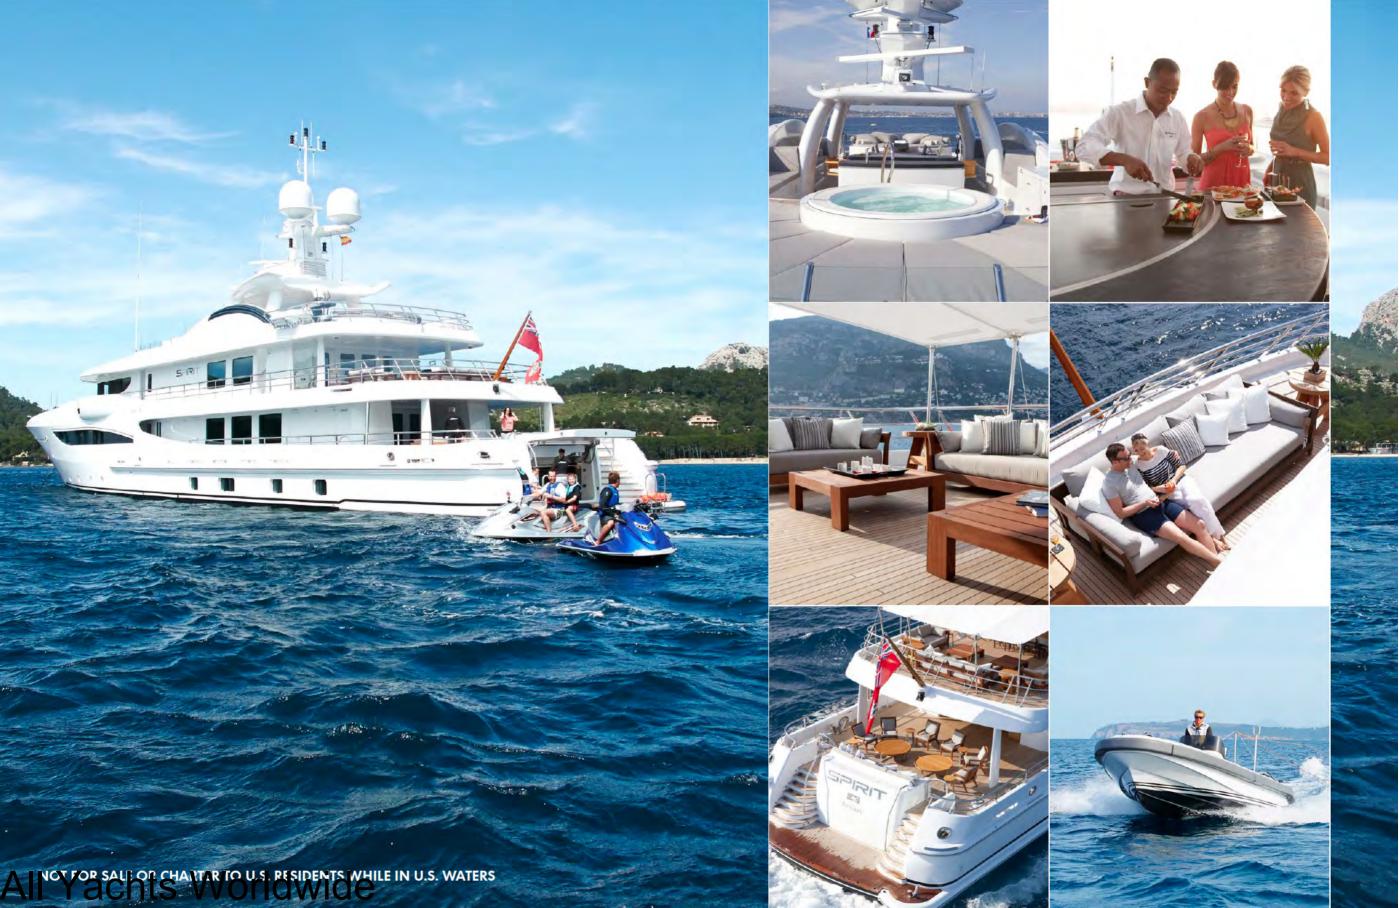

NOT FOR SALE OR CHARTER TO U.S. RESIDENTS WHILE IN U.S. WATERS

### BUILDER

AMELS

## **BUILT** 2011

#### **LENGTH** 54.3M (178.1FT)

BEAM 9.0M (29.5FT)

**DRAFT** 3.5M (11.5FT)

GUESTS 11 GUESTS IN 5 CABINS

**CREW** 13

**GRT** 650

HULL STEEL

SPEED 15.5 KNOTS MAX

ENGINES 2 X MTU 2100HP

All Yachts Worldwide

NOT FOR SALE OR CHARTER TO U.S. RESIDENTS WHILE IN U.S. WATERS

and the second

.

All Yachts Worldwide

NOT FOR SALE OR CHARTER TO U.S. RESIDENTS WHILE IN U.S. WATERS

stij

SALON





Yachts Worldwide

NOT FOR SALE OR CHARTER TO U.S. RESIDENTS WHILE IN U.S. WATERS

ACCOMMODATIO

- Caller



.

All

4 . int

NOT FOR SALE OR CHARTER TO U.S. RESIDENTS WHILE IN U.S. WATERS

G

# EXTERIOR LIVING







## **GENERAL ARRANGEMENT**