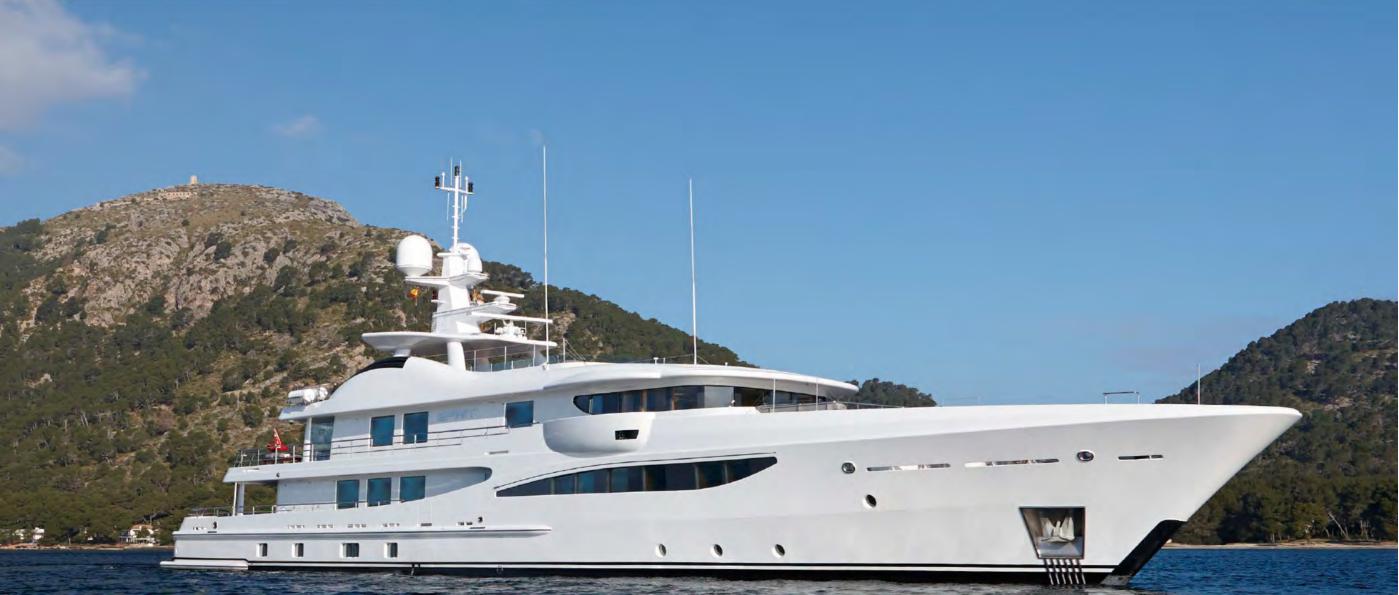

### BUILDER

AMELS

## **BUILT** 2011

#### **LENGTH** 54.3M (178.1FT)

BEAM 9.0M (29.5FT)

**DRAFT** 3.5M (11.5FT)

GUESTS 11 GUESTS IN 5 CABINS

**CREW** 13

**GRT** 650

HULL STEEL

SPEED 15.5 KNOTS MAX

ENGINES 2 X MTU 2100HP

All Yachts Worldwide

NOT FOR SALE OR CHARTER TO U.S. RESIDENTS WHILE IN U.S. WATERS

and the second

.

All Yachts Worldwide

NOT FOR SALE OR CHARTER TO U.S. RESIDENTS WHILE IN U.S. WATERS