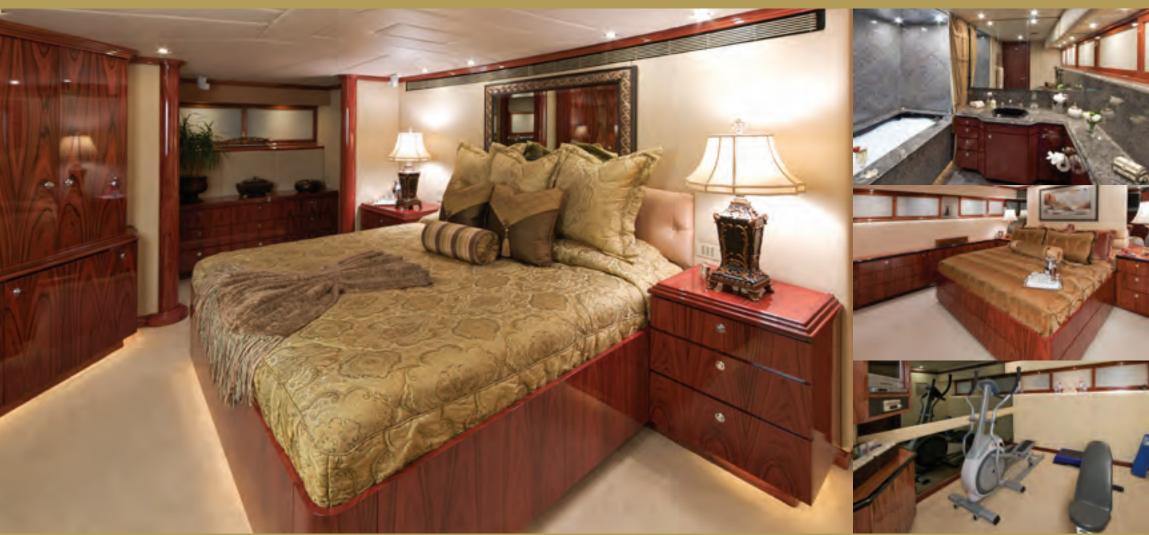

## LUXURY AT EVERY LEVEL

Each and every deck of Sweet Escape provides guests absolute luxury. The interior design combines the finest textures, fabrics and natural materials to create a serene, understated opulence. Put your feet up and enjoy a movie. Savor a freshly-poured cocktail at the bar. Linger over the chef's splendid dinner. Catch the moon rise and have a nightcap in the starlight. Have a restful night in your private climatecontrolled stateroom suite. Tomorrow promises another day in paradise on board Sweet Escape.