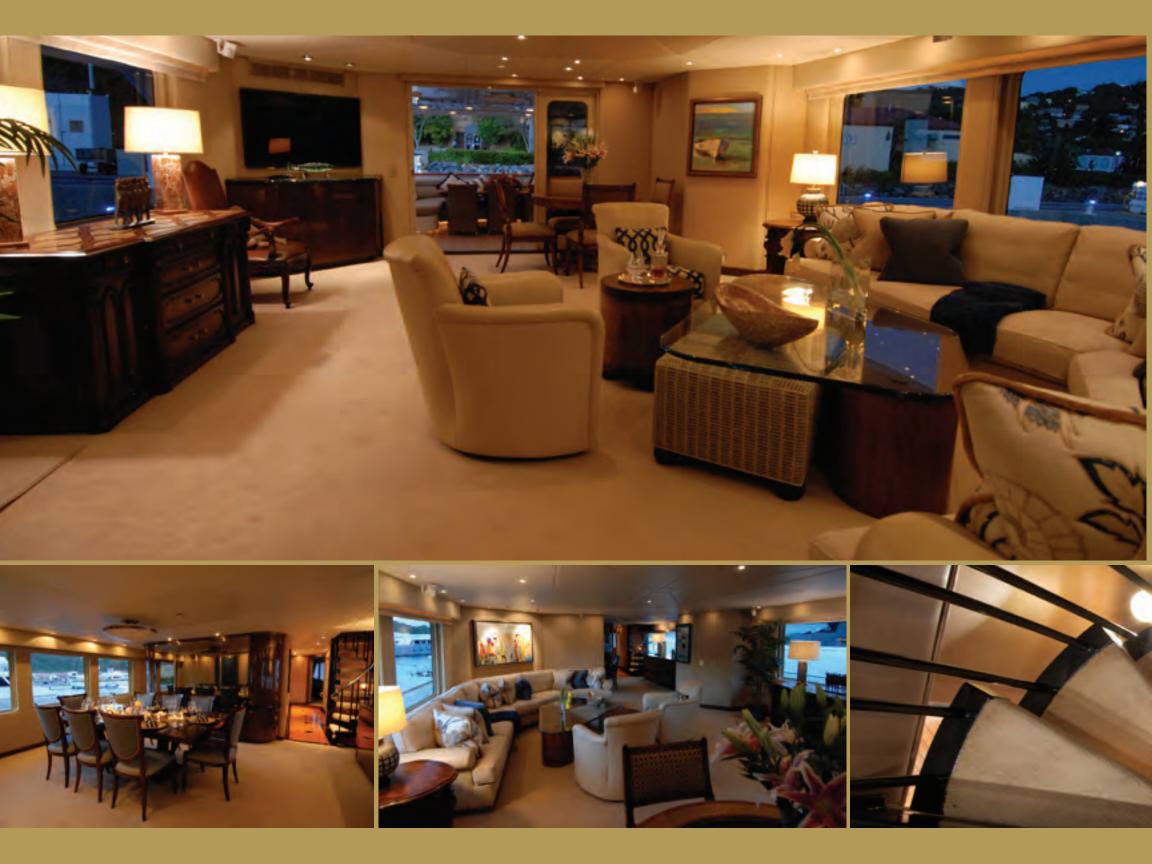

## LUXURY AT EVERY LEVEL

Each and every deck of Sweet Escape provides guests absolute luxury. The interior design combines the finest textures, fabrics and natural materials to create a serene, understated opulence. Put your feet up and enjoy a movie. Savor a freshly-poured cocktail at the bar. Linger over the chef's splendid dinner. Catch the moon rise and have a nightcap in the starlight. Have a restful night in your private climatecontrolled stateroom suite. Tomorrow promises another day in paradise on board Sweet Escape.