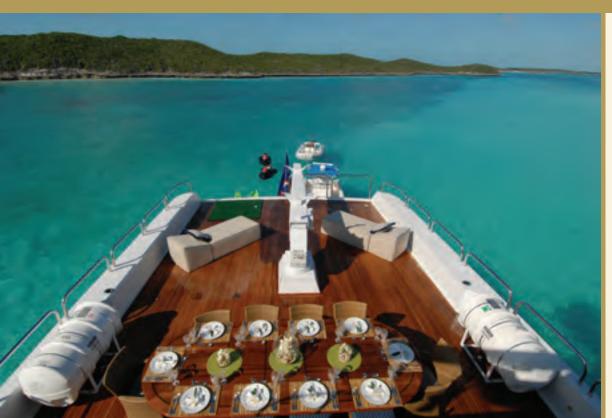

## LUXURY AT EVERY LEVEL

Each and every deck of Sweet Escape provides guests absolute luxury. The interior design combines the finest textures, fabrics and natural materials to create a serene, understated opulence. Put your feet up and enjoy a movie. Savor a freshly-poured cocktail at the bar. Linger over the chef's splendid dinner. Catch the moon rise and have a nightcap in the starlight. Have a restful night in your private climatecontrolled stateroom suite. Tomorrow promises another day in paradise on board Sweet Escape.