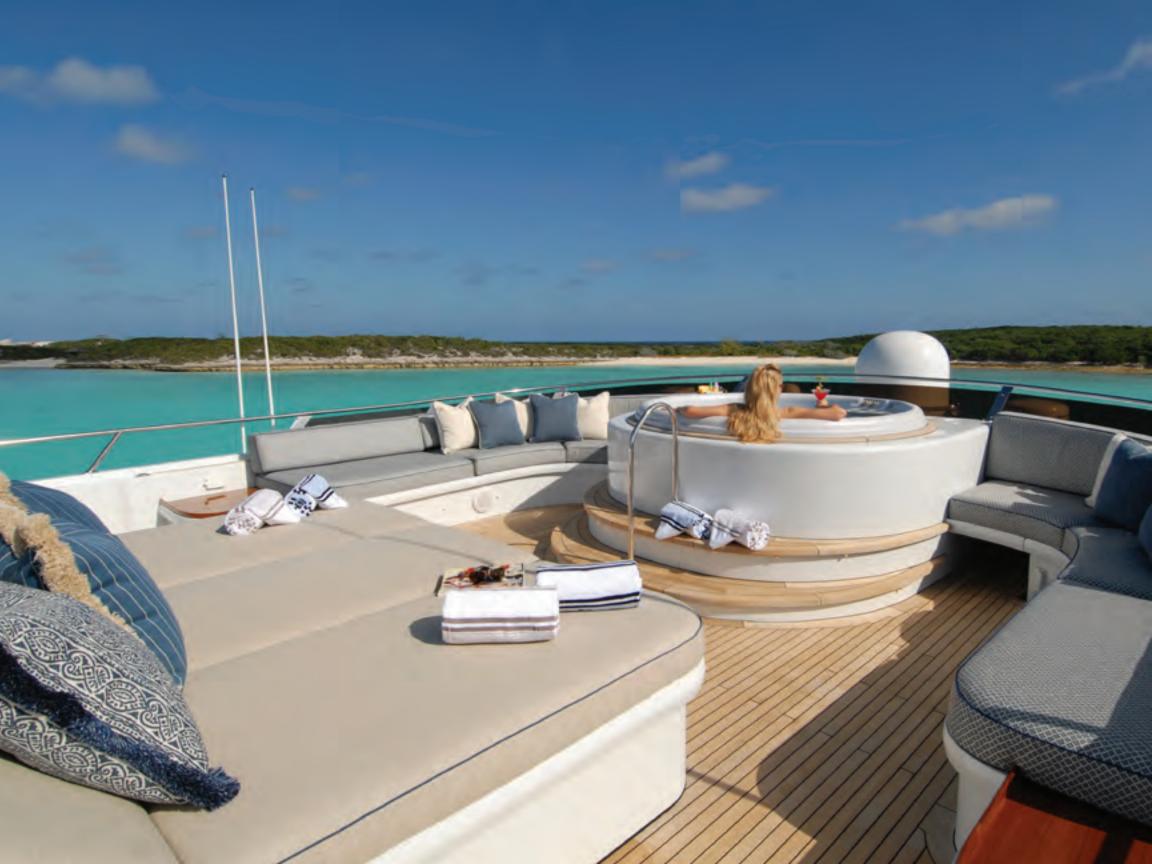

## **RELAX IN PARADISE**

Stretch out on a lounge chair, float in the hot tub or recline in the shade. Large deck spaces offer plenty of spots to relax in comfort. The bartender is always on duty and the chef knows how to prepare the perfect meals to complement the perfect day on the water. Onboard Sweet Escape you can be completely unplugged and immerse yourself in the carefree island lifestyle. If you need to get in touch or get on line, no worries: Sweet Escape has the latest communication and entertainment systems on board.