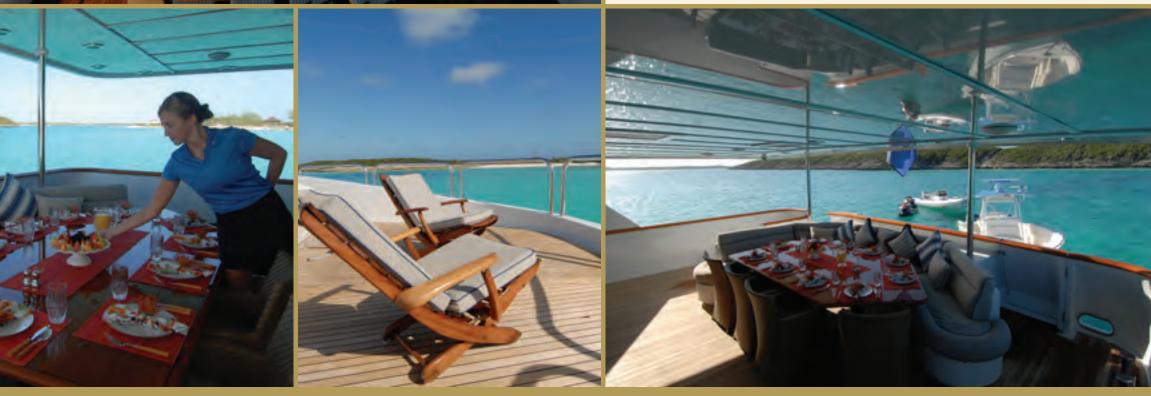

## **RELAX IN PARADISE**

Stretch out on a lounge chair, float in the hot tub or recline in the shade. Large deck spaces offer plenty of spots to relax in comfort. The bartender is always on duty and the chef knows how to prepare the perfect meals to complement the perfect day on the water. Onboard Sweet Escape you can be completely unplugged and immerse yourself in the carefree island lifestyle. If you need to get in touch or get on line, no worries: Sweet Escape has the latest communication and entertainment systems on board.

## LUXURY AT EVERY LEVEL

Each and every deck of Sweet Escape provides guests absolute luxury. The interior design combines the finest textures, fabrics and natural materials to create a serene, understated opulence. Put your feet up and enjoy a movie. Savor a freshly-poured cocktail at the bar. Linger over the chef's splendid dinner. Catch the moon rise and have a nightcap in the starlight. Have a restful night in your private climatecontrolled stateroom suite. Tomorrow promises another day in paradise on board Sweet Escape.