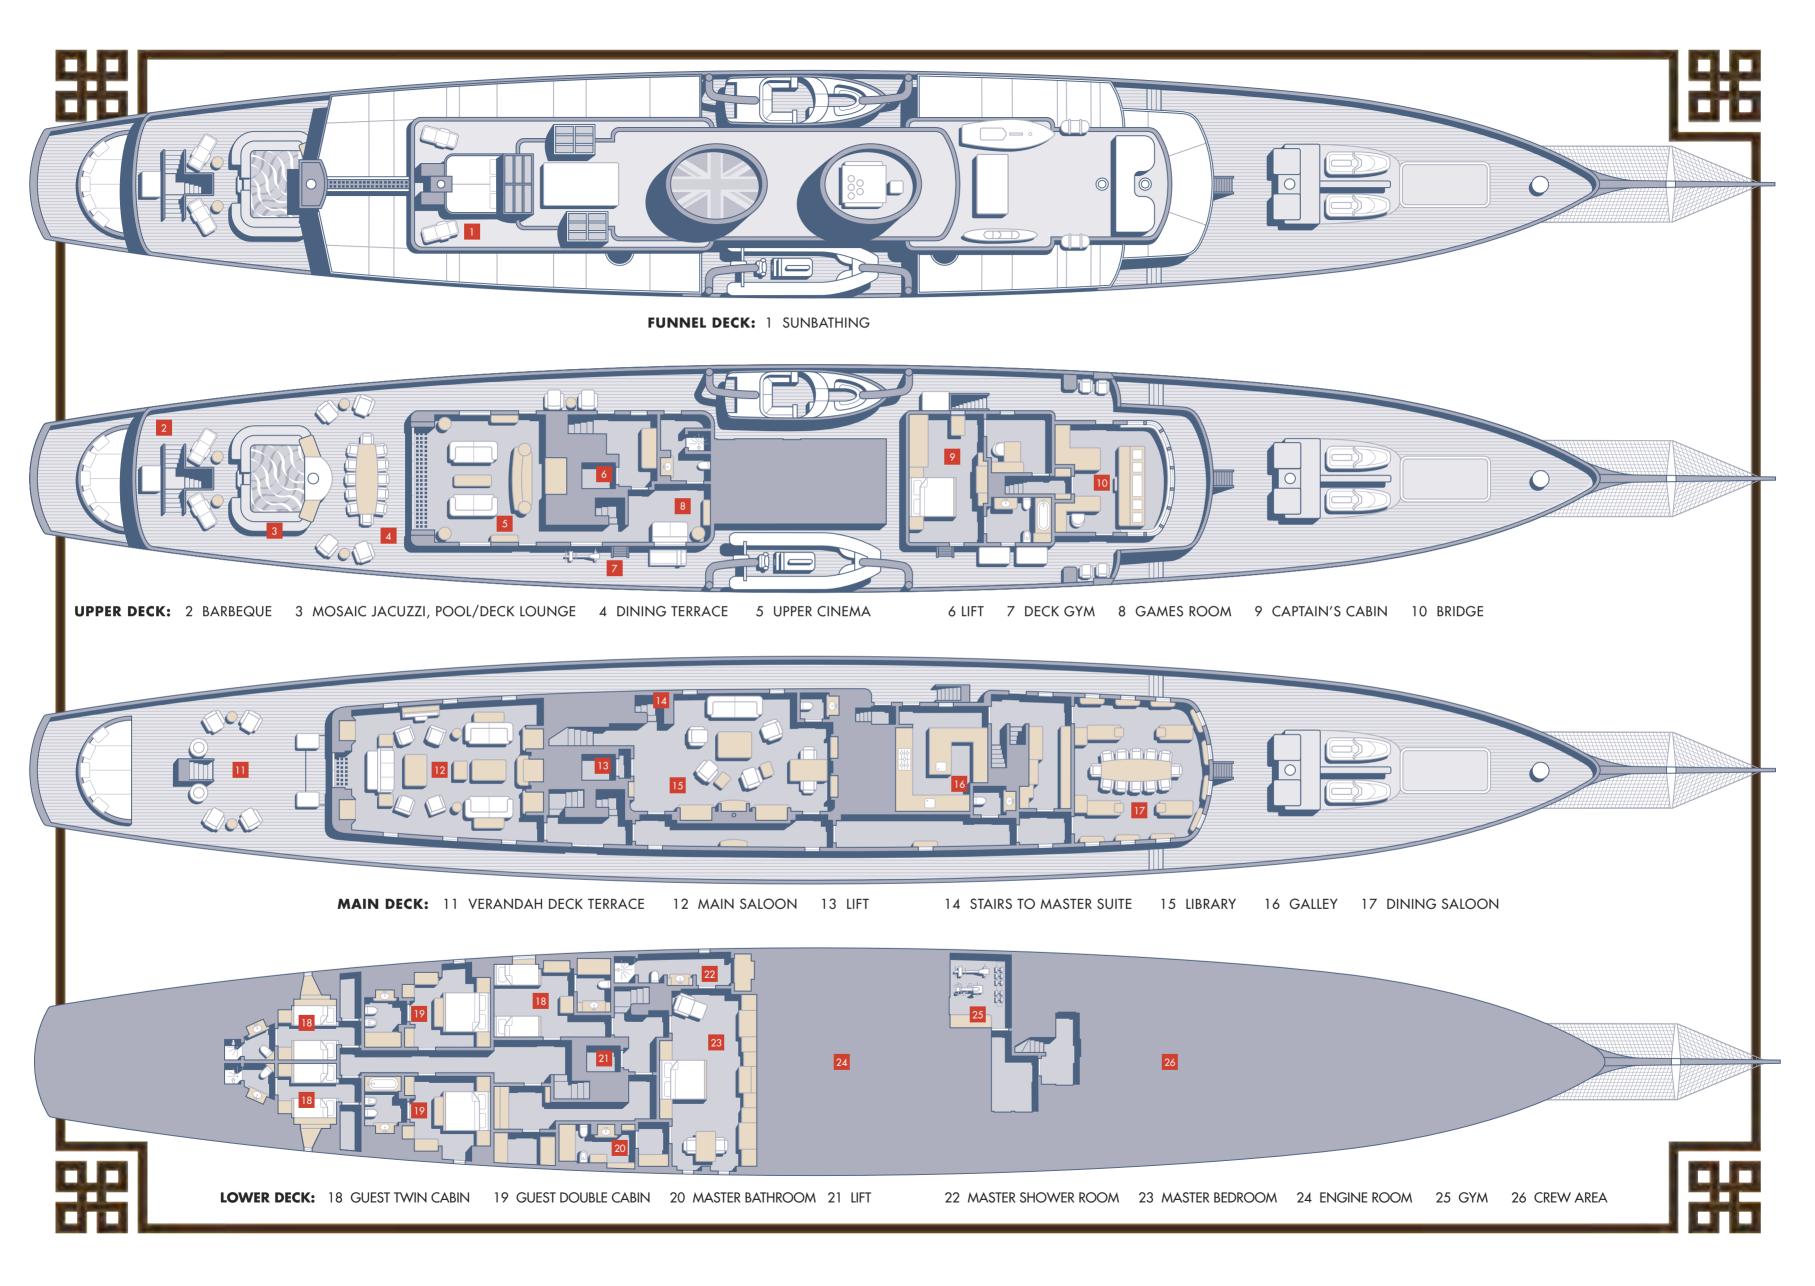

# 7.09<sub>AM</sub>

The sound of silence is inspirational. Talitha's main deck extends to 80 metres — walk and consider a plan for the day, or sleep as long as you wish. The yacht is ready when you are.

Talitha has inimitable classic style — open decks with sofas and sunbeds, verandah decks with shaded peace and quiet.

A mid-morning snooze beckons.

Talitha's fantail terrace has an enormous sunken sofa, protected from the wind, cooled by the breeze. And all the while, life continues on board and off. Guests are entertained and indulged. Swim, ski, ride, fish, sail or simply sunbathe. TUTUTUTU

# 器

Different niches for different moments. The games room is just off the upper saloon and bar. From bowsprit to the inimitable chrome capstan verandah, each guest soon discovers a favourite space to call their own.

Good grief, the day has passed in the blink of an eye. The serene, sublime, sophisticated, simple, sunny, spectacular life in a day on Talitha. Talitha's full beam master suite is on the lower deck. The suite has elegant, highly distinctive Biedermeier-style furniture and panelling. The enormous bed faces a large plasma screen with a full entertainment system for films and satellite television.

6 1

0

The suite has an opulent comfort factor with marble columns, scallop shell detailing and the yacht's dolphin symbol inlaid with marquetry on the bed-base. Lalique ceiling lights and Art Deco design result in a suite of considerable charm and character. There are two bathrooms, both with full-size baths.

NOT

wel.

A lift connects the lower deck with the bridge deck so crew and guests have separate access to each level.

Two double and three twin guest suites all have en-suite bathrooms. Beautifully Deco-designed, the twins have skylights with automatic blinds.

### Accommodation

| Accommodation:        | 1 Master cabin – full width, 2 double |
|-----------------------|---------------------------------------|
|                       | cabins, 3 twin cabins                 |
| Db in guest accommoda | tion                                  |
|                       |                                       |