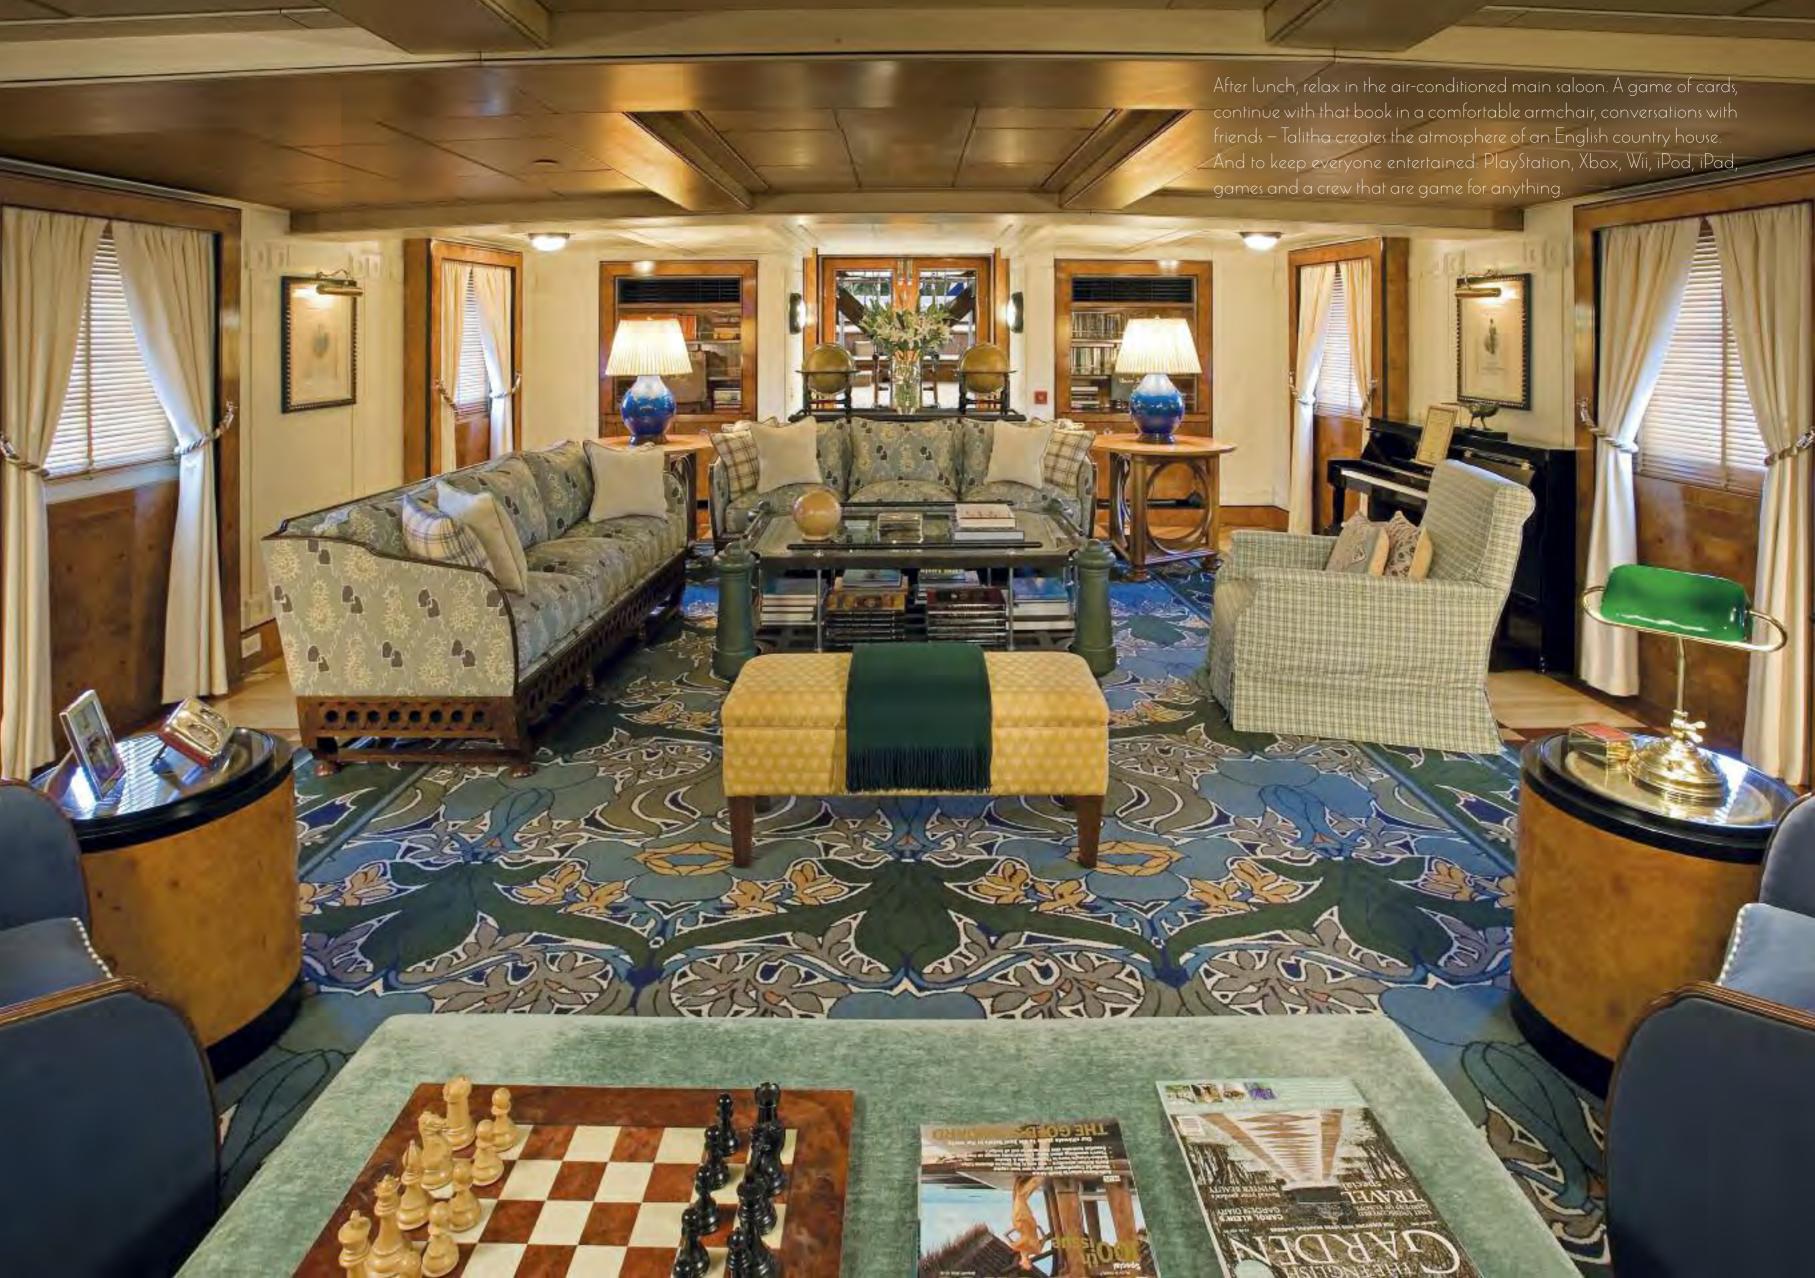

# 器

Different niches for different moments. The games room is just off the upper saloon and bar. From bowsprit to the inimitable chrome capstan verandah, each guest soon discovers a favourite space to call their own.

9.09 pm Perhaps cocktails and canapés in the library. Talitha has so much history that one evening it is inevitably a talking point. Which film star slept where? The musicians, the moguls, the presidents; deals and legends. The flicker of an open fire fuels the conversation.

## 11.19<sub>PM</sub>

Dinner is done, maybe it's time for music or a film. The main saloon has a piano (naturally the entire yacht has music in every room) and the upper deck becomes an outdoor cinema 'paradiso'. The latest releases or, not unnaturally, the classics.