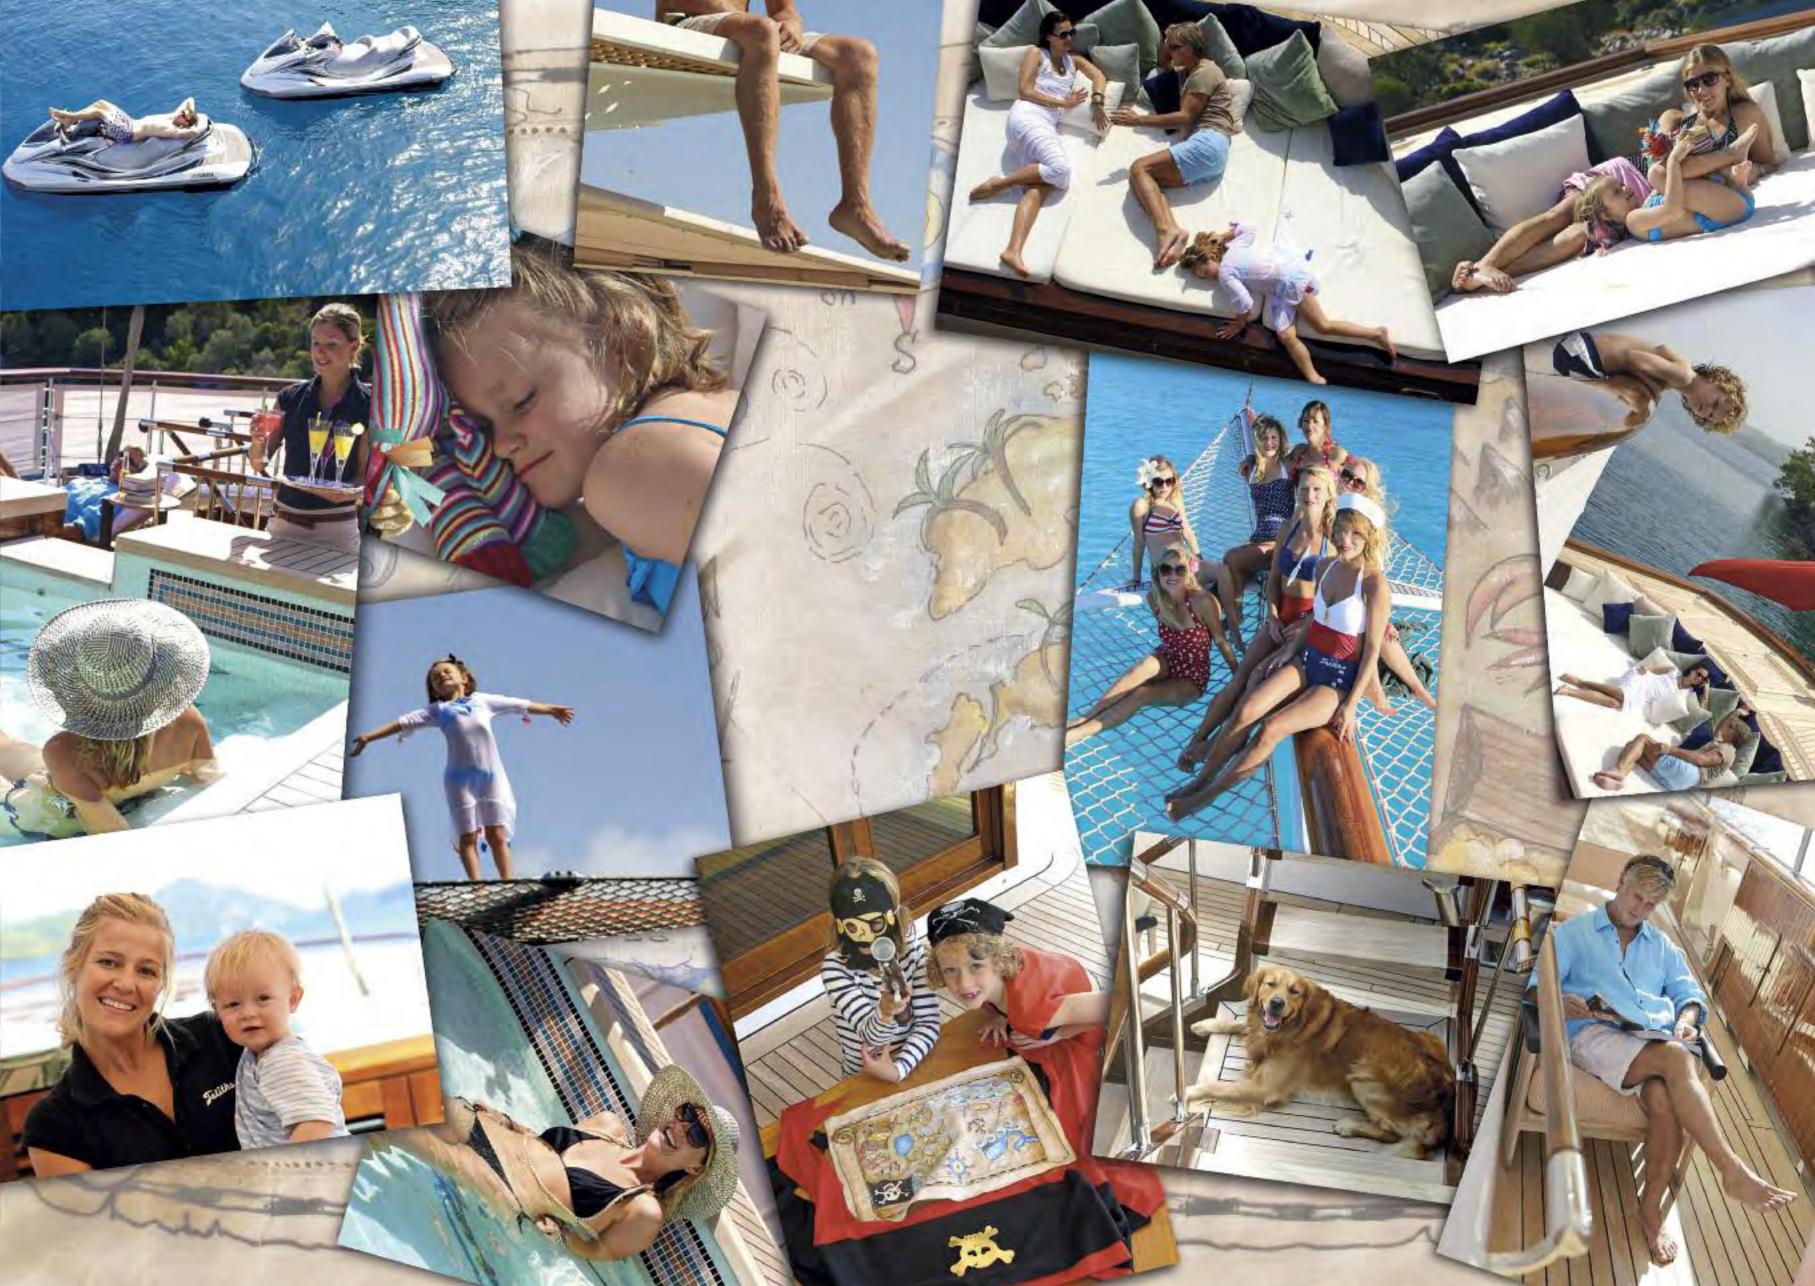

By now, it's early afternoon and some people want action. (Others definitely do not!) For the children aboard, the crew have arranged a treasure hunt. Snorkelling or a swim might be timely distractions. Or maybe some of the guests want to visit the local town with a crew member to escort them on a shopping expedition.

It's far from compulsory but most guests seem to want to do it. 'The Bowsprit Jump' — it's fun whether you are taking part or watching. Talitha's onboard photographer will capture your magic moment so that no one can deny it was you. You came, you jumped, you laughed about it all night.

Talitha has inimitable classic style — open decks with sofas and sunbeds, verandah decks with shaded peace and quiet.

A mid-morning snooze beckons.

Talitha's fantail terrace has an enormous sunken sofa, protected from the wind, cooled by the breeze. And all the while, life continues on board and off. Guests are entertained and indulged. Swim, ski, ride, fish, sail or simply sunbathe. TUTUTUTU