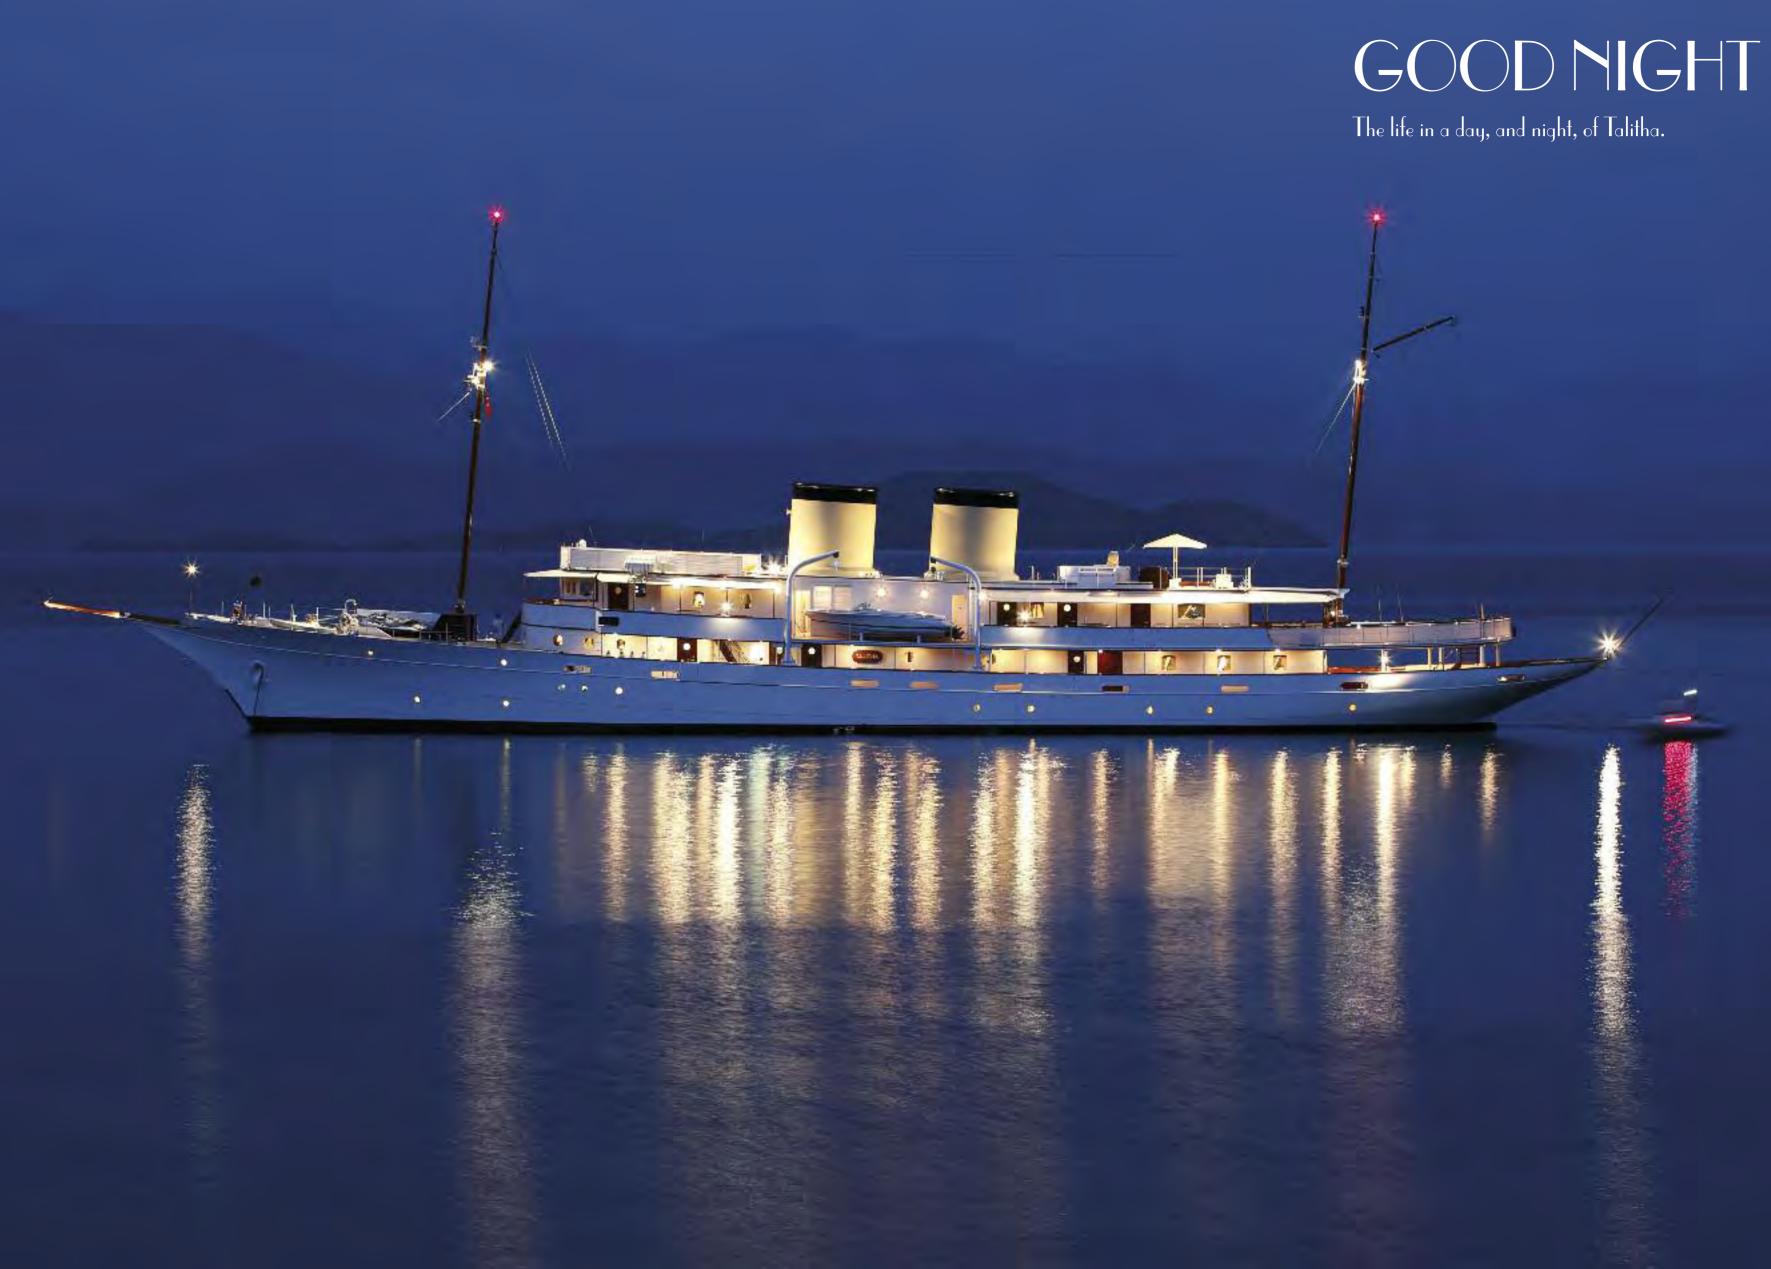

The sun first rose on Talitha in 1930. Designed at the height of the Art Deco era she was originally named Reveler. It must have been a prediction. Her 80 year history has passed into legend and she is now, proudly, in her finest condition ever. Honoured guests are welcomed to a scene where everything is at their disposal. Time spent aboard is like theatre with a script written by the guests. Because on Talitha, to paraphrase Mae West, it's not a day in the life, it's the life in a day.