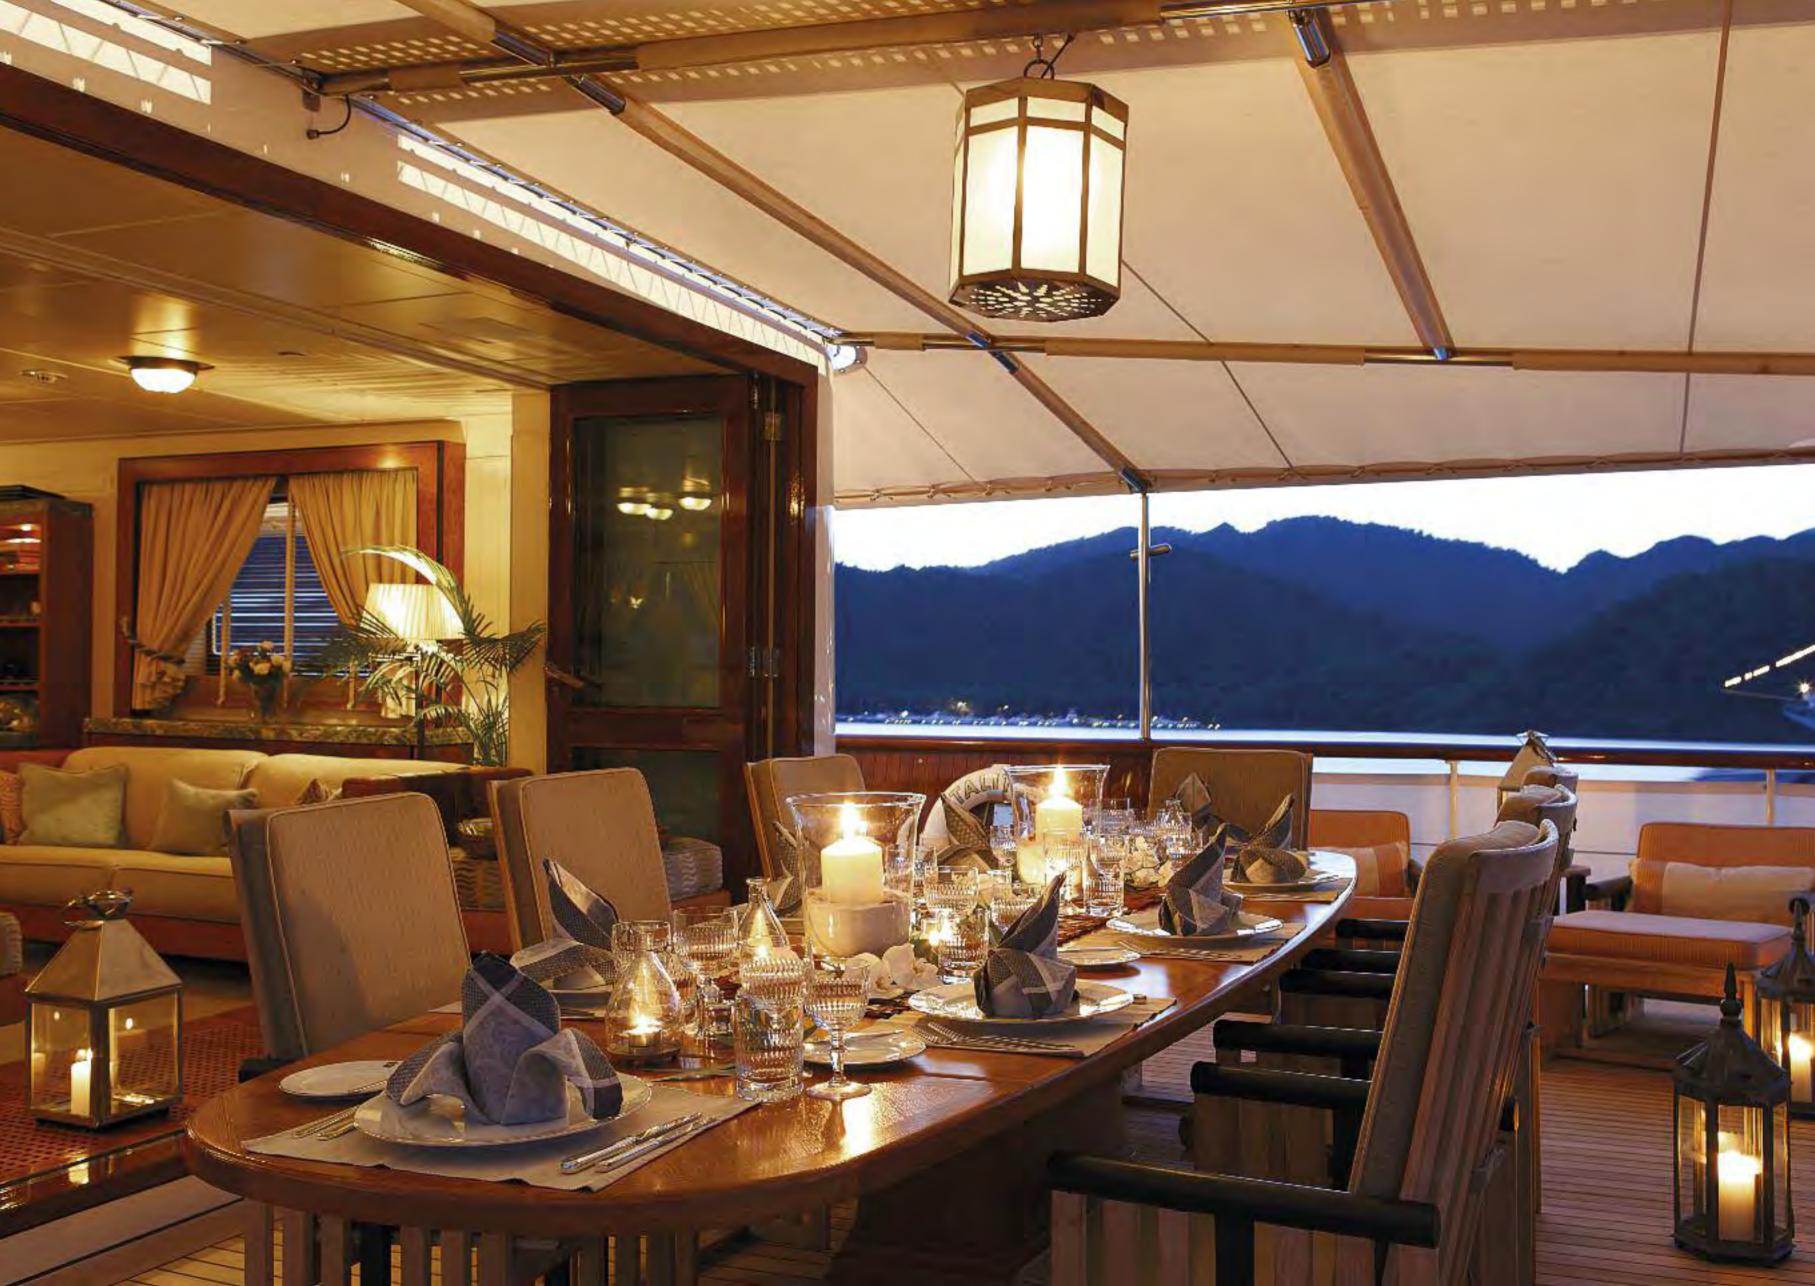

1.30pm Or earlier or later or...quite simply, when you and your guests are hungry. Under the awning, cooled by a balmy breeze, the dining terrace can be served by the crew or set out as a spectacular buffet.

> Where to dine? Indoors or out? In front of the mighty funnels with the dining terrace lit by candles and lanterns? Or the dining saloon, forward on the main deck? Doubtless you will try both during your stay. Elegant or informal or just elegantly informal? You provide the preference and the crew provides the setting.