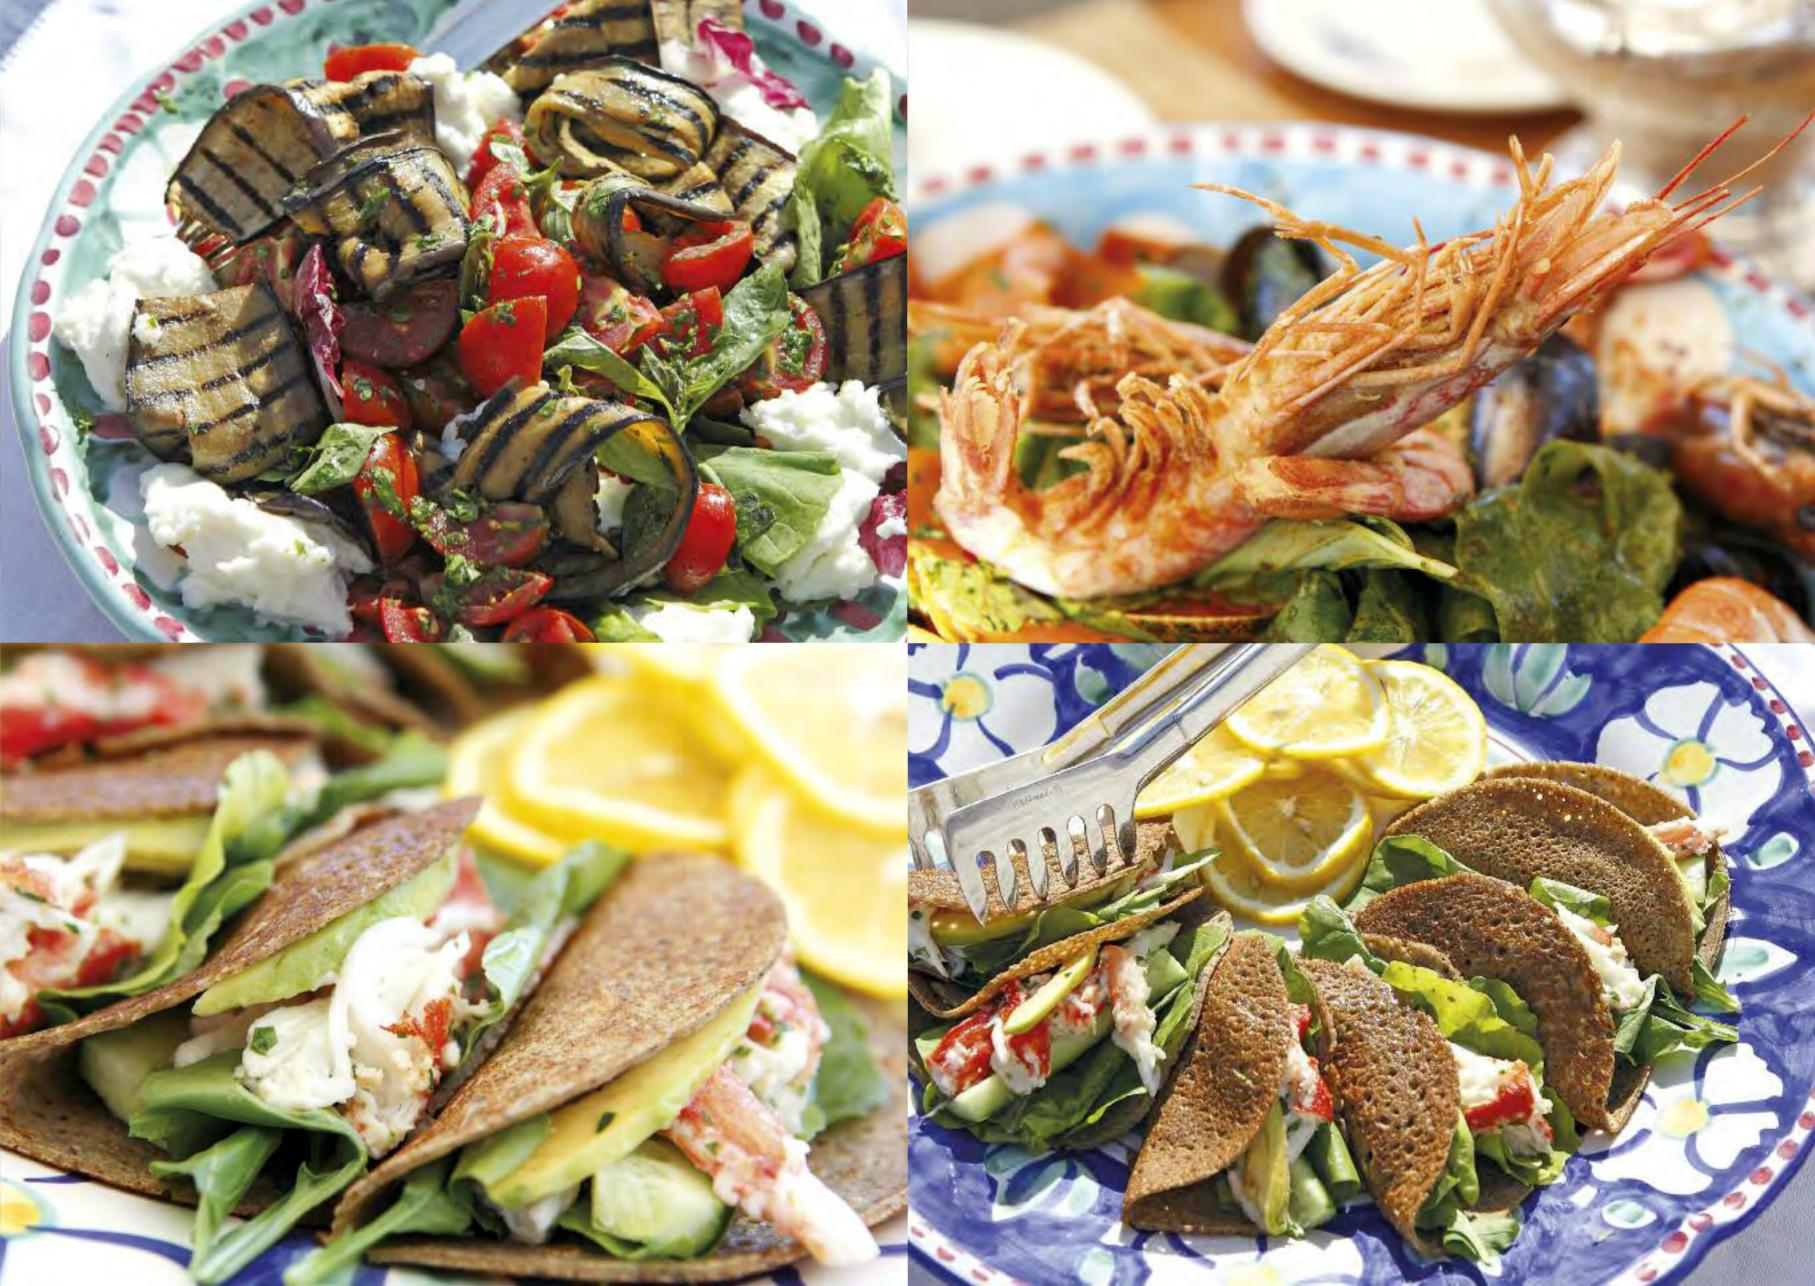

THE DEPENDENT OF THE PARTY OF T

Starting to feel a little peckish? A good chef becomes a great chef when the ingredients are the best. On board Talitha the catch of the day is literally that. From sea to plate, within the hour.

1.30pm Or earlier or later or...quite simply, when you and your guests are hungry. Under the awning, cooled by a balmy breeze, the dining terrace can be served by the crew or set out as a spectacular buffet.