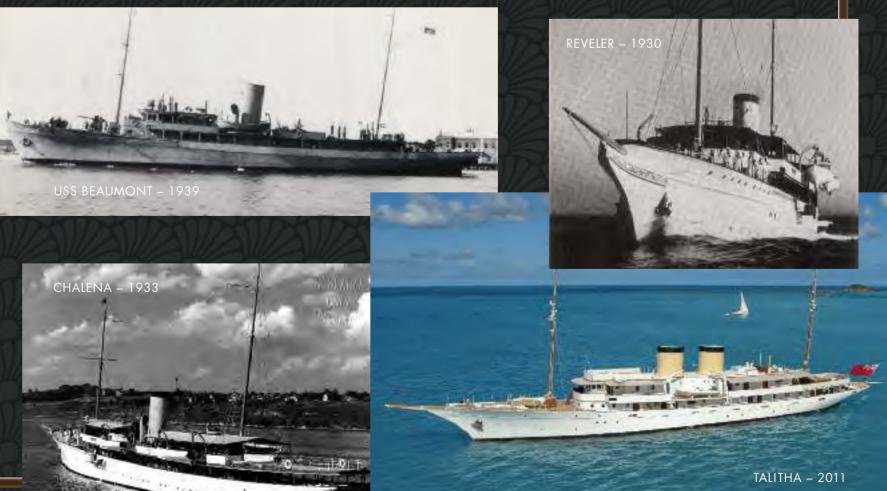

南部

| s p e                                            | ECIF                             | I C A                 | TION                                      | B A             | C    | K                | GROUND                                                                                                                                                                                                                                                                                                                                                                                                                                                                                                                                                                                                                                                                                                                                                                                                                                                                                                                                                                                                                                                                                                                                                                                                                                                                                                                                                                                                                                                                                                                                                                                                                                                                                                                                                                                                                                                                                                                                                                                                                                                                                                                         |
|--------------------------------------------------|----------------------------------|-----------------------|-------------------------------------------|-----------------|------|------------------|--------------------------------------------------------------------------------------------------------------------------------------------------------------------------------------------------------------------------------------------------------------------------------------------------------------------------------------------------------------------------------------------------------------------------------------------------------------------------------------------------------------------------------------------------------------------------------------------------------------------------------------------------------------------------------------------------------------------------------------------------------------------------------------------------------------------------------------------------------------------------------------------------------------------------------------------------------------------------------------------------------------------------------------------------------------------------------------------------------------------------------------------------------------------------------------------------------------------------------------------------------------------------------------------------------------------------------------------------------------------------------------------------------------------------------------------------------------------------------------------------------------------------------------------------------------------------------------------------------------------------------------------------------------------------------------------------------------------------------------------------------------------------------------------------------------------------------------------------------------------------------------------------------------------------------------------------------------------------------------------------------------------------------------------------------------------------------------------------------------------------------|
| Main Characteristics                             |                                  | Crew Compliment:      | 18                                        | NAME            | DATE | OWNER            | STATUS                                                                                                                                                                                                                                                                                                                                                                                                                                                                                                                                                                                                                                                                                                                                                                                                                                                                                                                                                                                                                                                                                                                                                                                                                                                                                                                                                                                                                                                                                                                                                                                                                                                                                                                                                                                                                                                                                                                                                                                                                                                                                                                         |
| Length:                                          | 80m / 262ft                      |                       | Master, 1st Officer, 2nd Officer / Bosun, |                 |      |                  |                                                                                                                                                                                                                                                                                                                                                                                                                                                                                                                                                                                                                                                                                                                                                                                                                                                                                                                                                                                                                                                                                                                                                                                                                                                                                                                                                                                                                                                                                                                                                                                                                                                                                                                                                                                                                                                                                                                                                                                                                                                                                                                                |
| Beam:                                            | 10.4m / 33ft                     |                       | 4 x deck crew, Purser, Chief Stewardess,  | REVELER         | 1927 | Russell Alger    | Chairman of Packard commissions yacht from Cox & Stevens,                                                                                                                                                                                                                                                                                                                                                                                                                                                                                                                                                                                                                                                                                                                                                                                                                                                                                                                                                                                                                                                                                                                                                                                                                                                                                                                                                                                                                                                                                                                                                                                                                                                                                                                                                                                                                                                                                                                                                                                                                                                                      |
| Draft:                                           | 3.9m / 12.8ft                    |                       | 2 x Stewardesses, Stewardess/Masseuse,    |                 |      |                  | built at Krupp Kiel. Yacht is launched in 1930                                                                                                                                                                                                                                                                                                                                                                                                                                                                                                                                                                                                                                                                                                                                                                                                                                                                                                                                                                                                                                                                                                                                                                                                                                                                                                                                                                                                                                                                                                                                                                                                                                                                                                                                                                                                                                                                                                                                                                                                                                                                                 |
| Construction:                                    | Steel                            |                       | Laundryman, Chef, Sous-Chef,              |                 |      |                  |                                                                                                                                                                                                                                                                                                                                                                                                                                                                                                                                                                                                                                                                                                                                                                                                                                                                                                                                                                                                                                                                                                                                                                                                                                                                                                                                                                                                                                                                                                                                                                                                                                                                                                                                                                                                                                                                                                                                                                                                                                                                                                                                |
| Displacement:                                    | 1450 tons                        |                       | Chief Engineer, 2nd Engineer,             | CHALENA         | 1933 | Charles McCann   | Head of Woolworths buys yacht. Yacht now based at New York Yacht Club                                                                                                                                                                                                                                                                                                                                                                                                                                                                                                                                                                                                                                                                                                                                                                                                                                                                                                                                                                                                                                                                                                                                                                                                                                                                                                                                                                                                                                                                                                                                                                                                                                                                                                                                                                                                                                                                                                                                                                                                                                                          |
| Builder:                                         | Krupp / DML                      |                       | IT / AV engineer                          |                 |      |                  | WIREAWIREAWIREAWIREAWIREAWIREAWIREAWIREA                                                                                                                                                                                                                                                                                                                                                                                                                                                                                                                                                                                                                                                                                                                                                                                                                                                                                                                                                                                                                                                                                                                                                                                                                                                                                                                                                                                                                                                                                                                                                                                                                                                                                                                                                                                                                                                                                                                                                                                                                                                                                       |
| Year Built:                                      | 1929 / 1993                      |                       |                                           | CAROLA          | 1939 | Leon Mandel      | Yacht moves to Chicago at height of the Chicago 'scene'                                                                                                                                                                                                                                                                                                                                                                                                                                                                                                                                                                                                                                                                                                                                                                                                                                                                                                                                                                                                                                                                                                                                                                                                                                                                                                                                                                                                                                                                                                                                                                                                                                                                                                                                                                                                                                                                                                                                                                                                                                                                        |
| Designer:                                        | Cox Stevens / Bannenberg         | Communications        |                                           |                 |      |                  |                                                                                                                                                                                                                                                                                                                                                                                                                                                                                                                                                                                                                                                                                                                                                                                                                                                                                                                                                                                                                                                                                                                                                                                                                                                                                                                                                                                                                                                                                                                                                                                                                                                                                                                                                                                                                                                                                                                                                                                                                                                                                                                                |
| Interior Designer:                               | Deco / Classic – Bannenberg      | Internet (Satellite): | 512mbps – wireless                        | USS BEAUMONT    | 1939 | US Navy          | Requisitioned for US Navy, 110 crew stationed aboard.                                                                                                                                                                                                                                                                                                                                                                                                                                                                                                                                                                                                                                                                                                                                                                                                                                                                                                                                                                                                                                                                                                                                                                                                                                                                                                                                                                                                                                                                                                                                                                                                                                                                                                                                                                                                                                                                                                                                                                                                                                                                          |
| Flag:                                            | Bermuda                          | Voice:                | 2 x tri band GSMs, 2 x VOIP lines         |                 |      |                  | Based in Pearl Harbour. Decommissioned in 1946                                                                                                                                                                                                                                                                                                                                                                                                                                                                                                                                                                                                                                                                                                                                                                                                                                                                                                                                                                                                                                                                                                                                                                                                                                                                                                                                                                                                                                                                                                                                                                                                                                                                                                                                                                                                                                                                                                                                                                                                                                                                                 |
| Class:                                           | Lloyds                           | The Toleton           | (VSAT), 2 x Sat lines (Fleet 77)          | The states      |      | the state of the | and the state of t |
| 1/2 1/2 1/                                       | CA WEAT WEAT                     | Fax:                  | Fax and E-fax lines                       | ELPETAL         | 1949 | FW Woolworth     | Reconverted for private use                                                                                                                                                                                                                                                                                                                                                                                                                                                                                                                                                                                                                                                                                                                                                                                                                                                                                                                                                                                                                                                                                                                                                                                                                                                                                                                                                                                                                                                                                                                                                                                                                                                                                                                                                                                                                                                                                                                                                                                                                                                                                                    |
| Machinery and Capo                               |                                  | Telephone system:     | Panasonic PABX                            |                 | 1057 |                  |                                                                                                                                                                                                                                                                                                                                                                                                                                                                                                                                                                                                                                                                                                                                                                                                                                                                                                                                                                                                                                                                                                                                                                                                                                                                                                                                                                                                                                                                                                                                                                                                                                                                                                                                                                                                                                                                                                                                                                                                                                                                                                                                |
| Main Engines:                                    | Caterpillar 3516s x 2 /          | Billing:              | Telesat                                   | ELPETAL         | 1957 | Marias Embiricos | Bought by Greek shipping tycoon. Becomes Winston Churchill's favourite yacht                                                                                                                                                                                                                                                                                                                                                                                                                                                                                                                                                                                                                                                                                                                                                                                                                                                                                                                                                                                                                                                                                                                                                                                                                                                                                                                                                                                                                                                                                                                                                                                                                                                                                                                                                                                                                                                                                                                                                                                                                                                   |
| 1/2.1/2.1/                                       | 2020KW combined                  | 123 1123 11/2         |                                           |                 | 1050 |                  |                                                                                                                                                                                                                                                                                                                                                                                                                                                                                                                                                                                                                                                                                                                                                                                                                                                                                                                                                                                                                                                                                                                                                                                                                                                                                                                                                                                                                                                                                                                                                                                                                                                                                                                                                                                                                                                                                                                                                                                                                                                                                                                                |
| Propulsions:                                     | Berg Controllable Pitch          | Audio / Visual equip  |                                           | JEZEBEL         | 1959 | Robert Stigwood  | Acquired by film and music impresario.                                                                                                                                                                                                                                                                                                                                                                                                                                                                                                                                                                                                                                                                                                                                                                                                                                                                                                                                                                                                                                                                                                                                                                                                                                                                                                                                                                                                                                                                                                                                                                                                                                                                                                                                                                                                                                                                                                                                                                                                                                                                                         |
| Stabilizers:                                     | Vospers                          | TV:                   | Sky and Direct TV in all cabins           |                 |      |                  | Considered doyen of the glamorous 1960s set                                                                                                                                                                                                                                                                                                                                                                                                                                                                                                                                                                                                                                                                                                                                                                                                                                                                                                                                                                                                                                                                                                                                                                                                                                                                                                                                                                                                                                                                                                                                                                                                                                                                                                                                                                                                                                                                                                                                                                                                                                                                                    |
| Bowthruster:                                     | Schottel / 200KW                 |                       | and entertainment areas                   | THITHA          | 1000 |                  |                                                                                                                                                                                                                                                                                                                                                                                                                                                                                                                                                                                                                                                                                                                                                                                                                                                                                                                                                                                                                                                                                                                                                                                                                                                                                                                                                                                                                                                                                                                                                                                                                                                                                                                                                                                                                                                                                                                                                                                                                                                                                                                                |
| Generators:                                      | Caterpillar C18s x3 / 280KW each |                       | Video on demand (Kaleidescape) in all     | TALITHA G       | 1988 | Sir Paul Getty   | Bought by Sir Paul Getty for restoration to Jon Bannenberg design                                                                                                                                                                                                                                                                                                                                                                                                                                                                                                                                                                                                                                                                                                                                                                                                                                                                                                                                                                                                                                                                                                                                                                                                                                                                                                                                                                                                                                                                                                                                                                                                                                                                                                                                                                                                                                                                                                                                                                                                                                                              |
| Typical hotel load:                              | 190 - 220KW                      |                       | cabins and entertainment areas            |                 | 1002 | Sir Paul Getty   | Relaunched after total rebuild                                                                                                                                                                                                                                                                                                                                                                                                                                                                                                                                                                                                                                                                                                                                                                                                                                                                                                                                                                                                                                                                                                                                                                                                                                                                                                                                                                                                                                                                                                                                                                                                                                                                                                                                                                                                                                                                                                                                                                                                                                                                                                 |
| Electricity Output (hotel):<br>Sockets:          | 220 / 50htz                      | C:                    | (1000+ movies and TV titles)              | TALITHA G       | 1993 | Sir Paul Getty   | Relaunched affer fofal rebuild                                                                                                                                                                                                                                                                                                                                                                                                                                                                                                                                                                                                                                                                                                                                                                                                                                                                                                                                                                                                                                                                                                                                                                                                                                                                                                                                                                                                                                                                                                                                                                                                                                                                                                                                                                                                                                                                                                                                                                                                                                                                                                 |
| Normal Concern 11900                             | Italian 3 pin (vertical)         | Cinema:               | Projection / Pro Dolby sound              | TALITHA         | 2006 | Catter family    | Refitted at Blohm & Voss in 2007/8. Now in her finest condition since launch                                                                                                                                                                                                                                                                                                                                                                                                                                                                                                                                                                                                                                                                                                                                                                                                                                                                                                                                                                                                                                                                                                                                                                                                                                                                                                                                                                                                                                                                                                                                                                                                                                                                                                                                                                                                                                                                                                                                                                                                                                                   |
| Air Conditioning:                                | Fan coils (individual)           |                       |                                           | IALIITIA        | 2000 | Getty family     | Refifted of Bionm & Voss in 2007 / 8. Now in her finest condition since idunch                                                                                                                                                                                                                                                                                                                                                                                                                                                                                                                                                                                                                                                                                                                                                                                                                                                                                                                                                                                                                                                                                                                                                                                                                                                                                                                                                                                                                                                                                                                                                                                                                                                                                                                                                                                                                                                                                                                                                                                                                                                 |
| Laundry:                                         | Miele professional               |                       | Apple compatibility throughout            |                 |      |                  |                                                                                                                                                                                                                                                                                                                                                                                                                                                                                                                                                                                                                                                                                                                                                                                                                                                                                                                                                                                                                                                                                                                                                                                                                                                                                                                                                                                                                                                                                                                                                                                                                                                                                                                                                                                                                                                                                                                                                                                                                                                                                                                                |
| Boarding / Swim ladder                           |                                  |                       | Gaming: PS3, Wii, Xbox                    | INF AINFEAMINES |      | Incer With Ser   |                                                                                                                                                                                                                                                                                                                                                                                                                                                                                                                                                                                                                                                                                                                                                                                                                                                                                                                                                                                                                                                                                                                                                                                                                                                                                                                                                                                                                                                                                                                                                                                                                                                                                                                                                                                                                                                                                                                                                                                                                                                                                                                                |
| Fuel Capacity:                                   | 138,000 litres<br>32,000 litres  | Tenders, Recreation   | and Eithors                               |                 |      |                  |                                                                                                                                                                                                                                                                                                                                                                                                                                                                                                                                                                                                                                                                                                                                                                                                                                                                                                                                                                                                                                                                                                                                                                                                                                                                                                                                                                                                                                                                                                                                                                                                                                                                                                                                                                                                                                                                                                                                                                                                                                                                                                                                |
| Fresh water capacity:<br>Watermaking capability: |                                  | Tenders:              | 2 x 23ft – 200hp Pascoe sports Rib,       | 1               |      |                  | REVELER – 1930                                                                                                                                                                                                                                                                                                                                                                                                                                                                                                                                                                                                                                                                                                                                                                                                                                                                                                                                                                                                                                                                                                                                                                                                                                                                                                                                                                                                                                                                                                                                                                                                                                                                                                                                                                                                                                                                                                                                                                                                                                                                                                                 |
| walermaking capability:                          | 24,000 litres per day            | lenders.              | z x zon – zoonp ruscoe spons kib,         |                 |      |                  |                                                                                                                                                                                                                                                                                                                                                                                                                                                                                                                                                                                                                                                                                                                                                                                                                                                                                                                                                                                                                                                                                                                                                                                                                                                                                                                                                                                                                                                                                                                                                                                                                                                                                                                                                                                                                                                                                                                                                                                                                                                                                                                                |