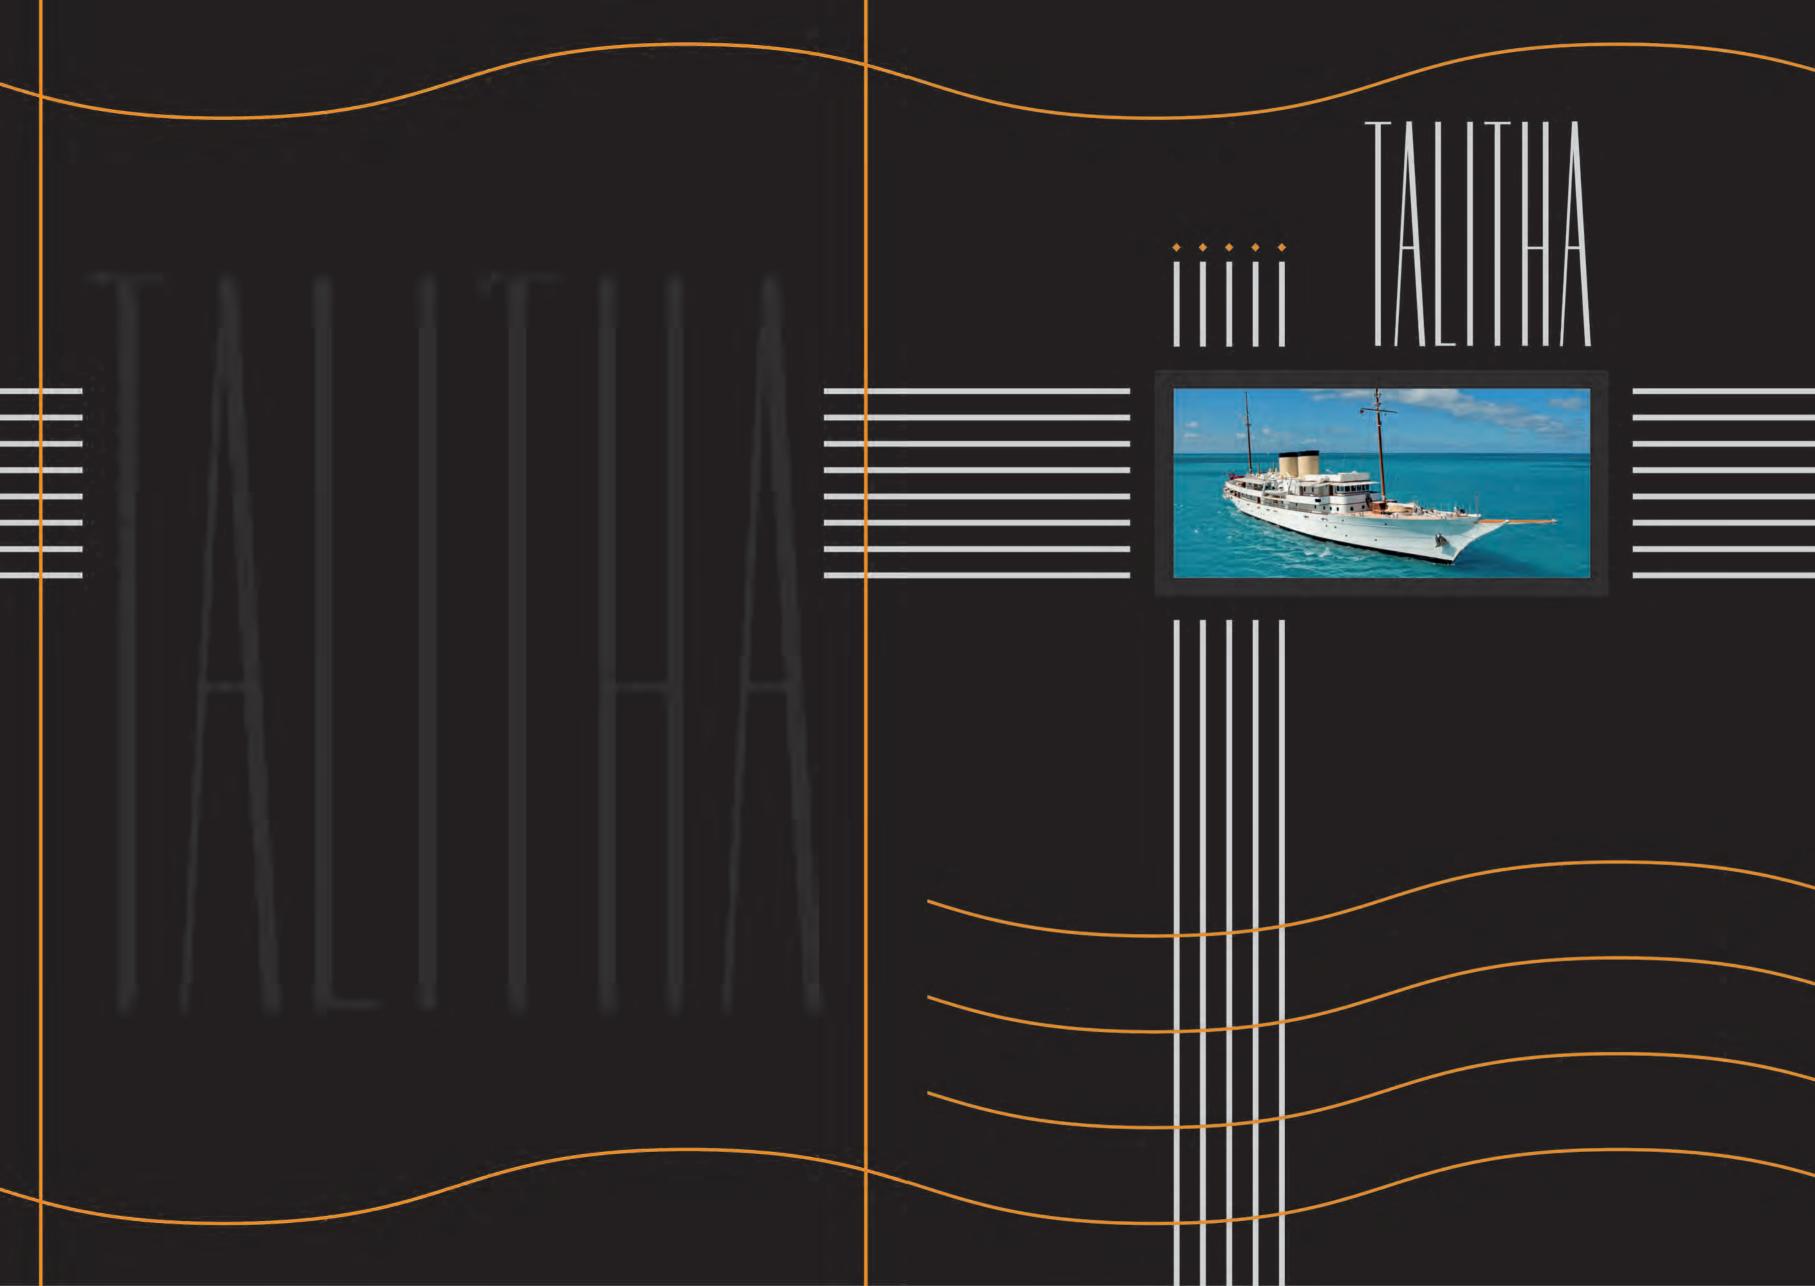

The sun first rose on Talitha in 1930. Designed at the height of the Art Deco era she was originally named Reveler. It must have been a prediction. Her 80 year history has passed into legend and she is now, proudly, in her finest condition ever. Honoured guests are welcomed to a scene where everything is at their disposal. Time spent aboard is like theatre with a script written by the guests. Because on Talitha, to paraphrase Mae West, it's not a day in the life, it's the life in a day.