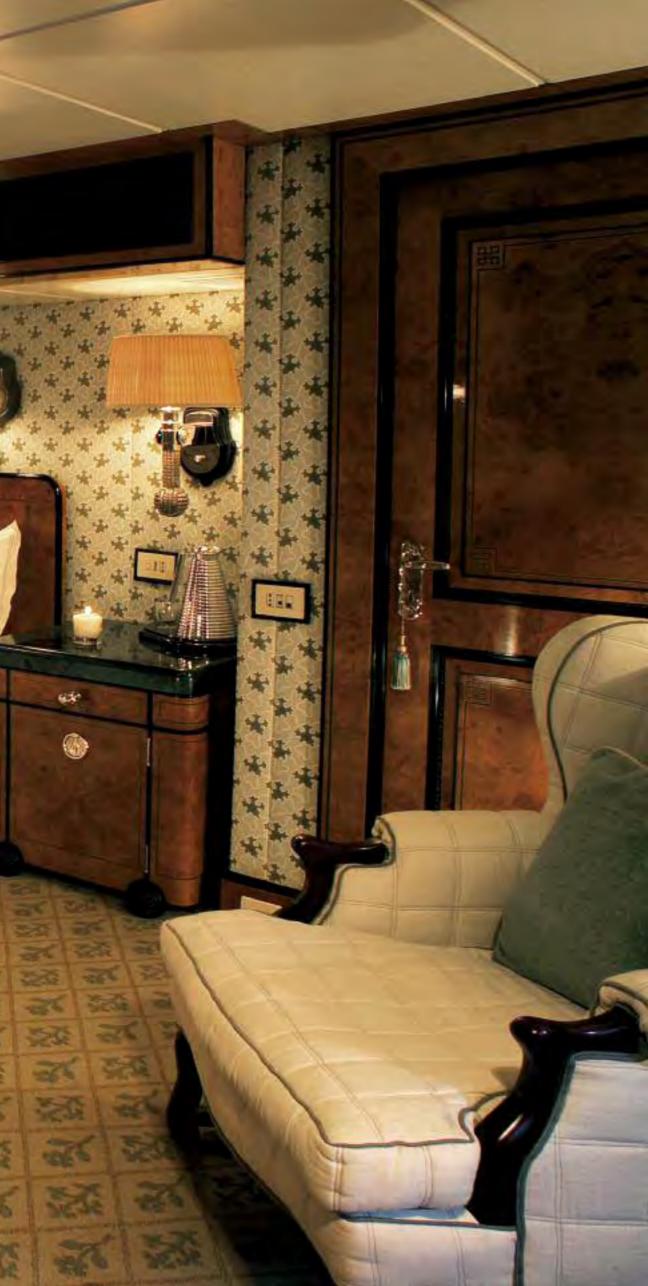

Good grief, the day has passed in the blink of an eye. The serene, sublime, sophisticated, simple, sunny, spectacular life in a day on Talitha. Talitha's full beam master suite is on the lower deck. The suite has elegant, highly distinctive Biedermeier-style furniture and panelling. The enormous bed faces a large plasma screen with a full entertainment system for films and satellite television.

6 1

0

The suite has an opulent comfort factor with marble columns, scallop shell detailing and the yacht's dolphin symbol inlaid with marquetry on the bed-base. Lalique ceiling lights and Art Deco design result in a suite of considerable charm and character. There are two bathrooms, both with full-size baths.