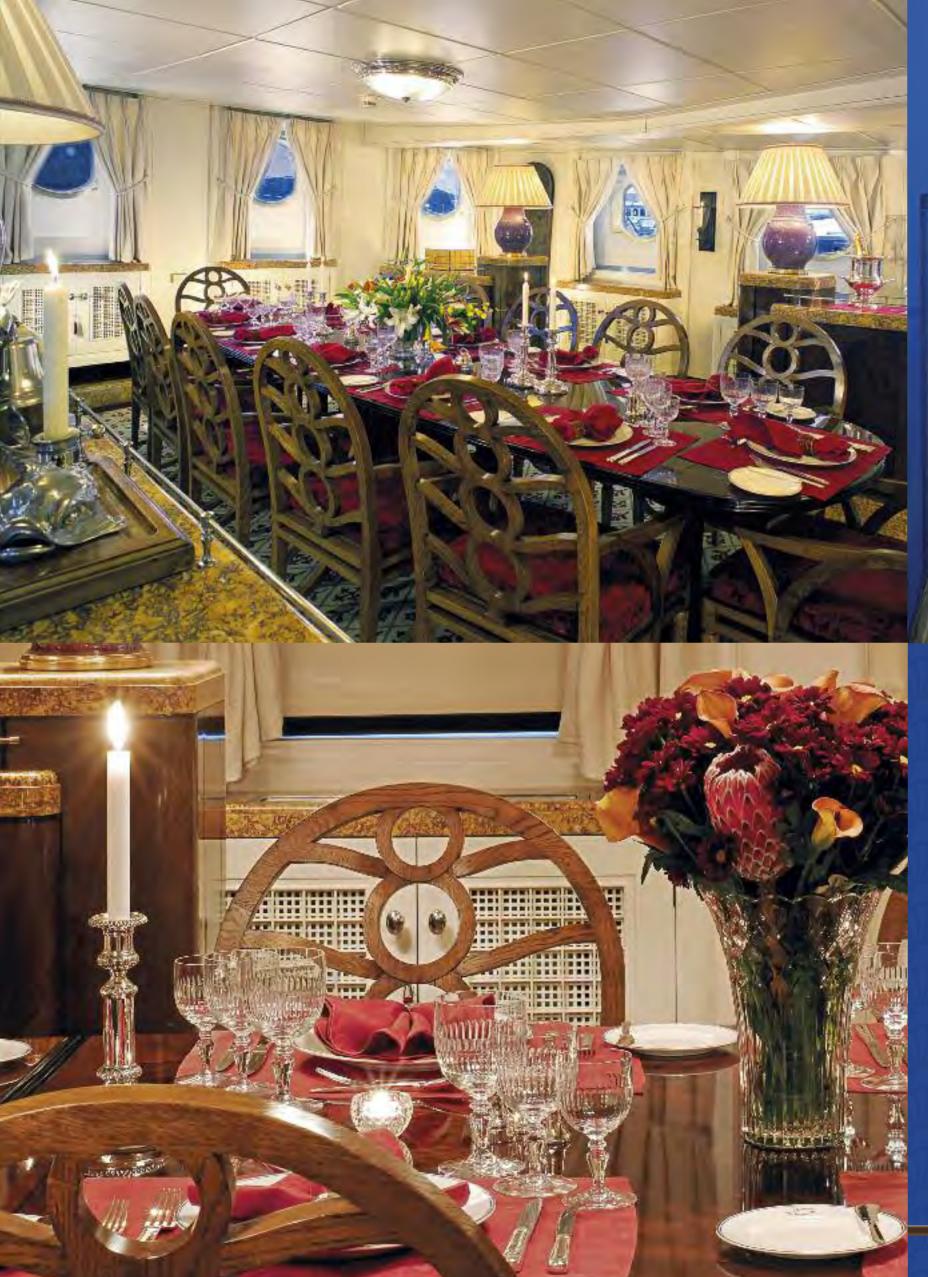

> Where to dine? Indoors or out? In front of the mighty funnels with the dining terrace lit by candles and lanterns? Or the dining saloon, forward on the main deck? Doubtless you will try both during your stay. Elegant or informal or just elegantly informal? You provide the preference and the crew provides the setting.