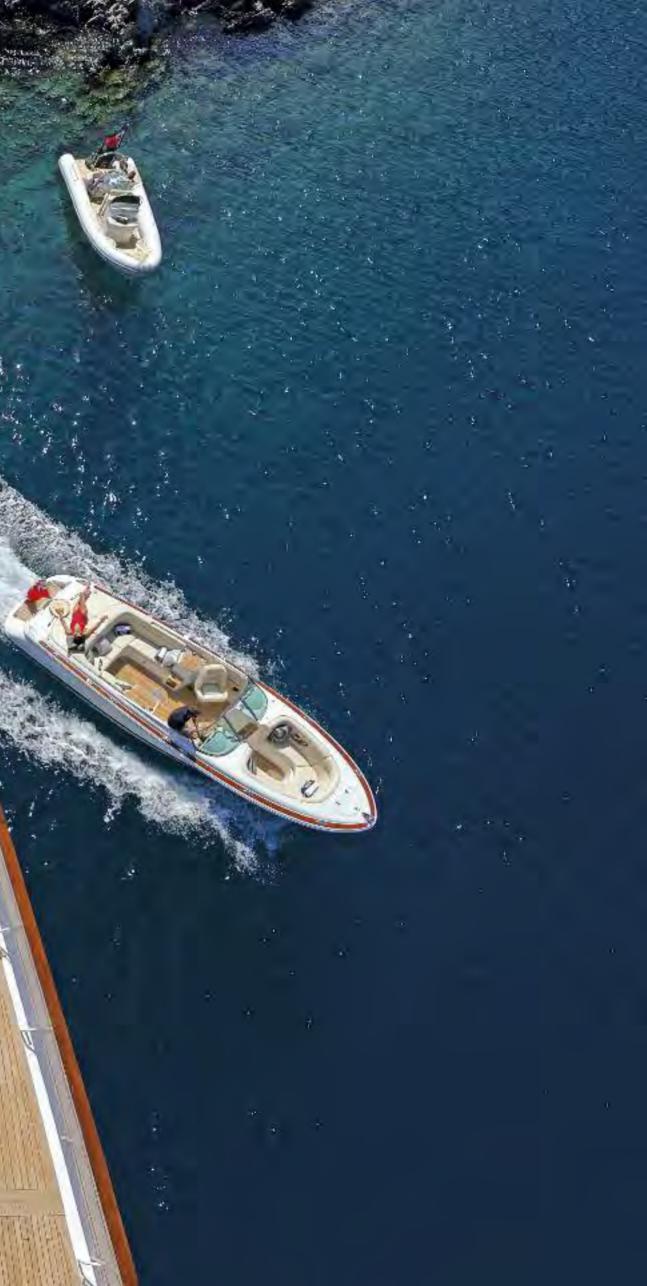

By now, it's early afternoon and some people want action. (Others definitely do not!) For the children aboard, the crew have arranged a treasure hunt. Snorkelling or a swim might be timely distractions. Or maybe some of the guests want to visit the local town with a crew member to escort them on a shopping expedition.