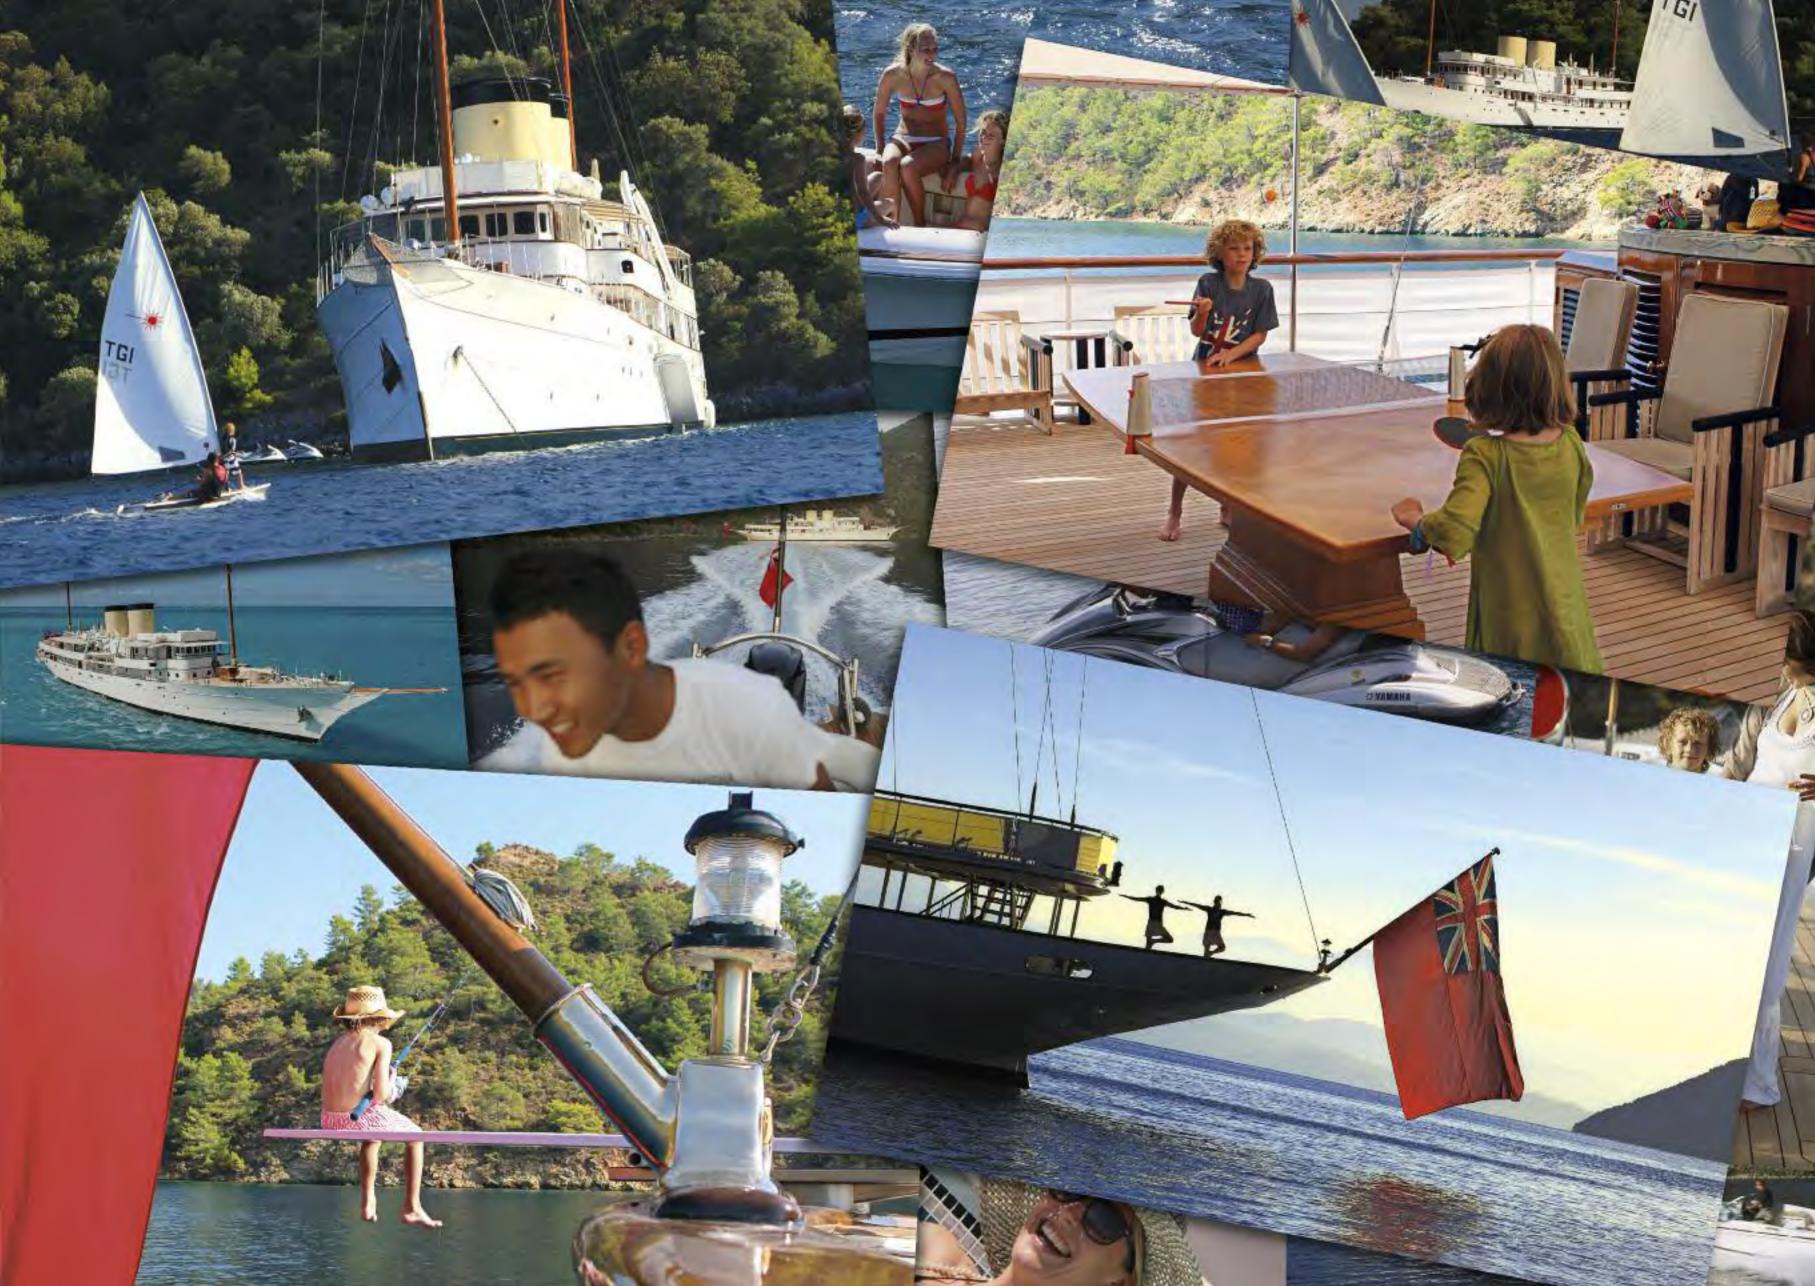

It's far from compulsory but most guests seem to want to do it. 'The Bowsprit Jump' — it's fun whether you are taking part or watching. Talitha's onboard photographer will capture your magic moment so that no one can deny it was you. You came, you jumped, you laughed about it all night.

### 25ft – 300hp Chris-Craft 2 x 3 man Yamaha 1100cc waverunners, 2 x 2 man Ocean Kayacks, 2 x surf skis, Liquid force pro wakeboard /wakeskates, Connelly water skis, 1 x hydrofoil Sky Ski, 2 x Laser sailboats, North kite surfer, starboard windsurfer, 12 x snorkelling equipment (Cressi / Mares), 4 x Cressi dive gear, Daiwa fishing tackle, dive platform, 'jump' platform, swing, slide, ROV(mini), Bladefish, mountain bikes, bowsprit net, hammocks, beach toys, volleyball, tennis and cricket. Rowing machine, treadmill, spin bike, exercise bike, free weights, bench, yoga equipment