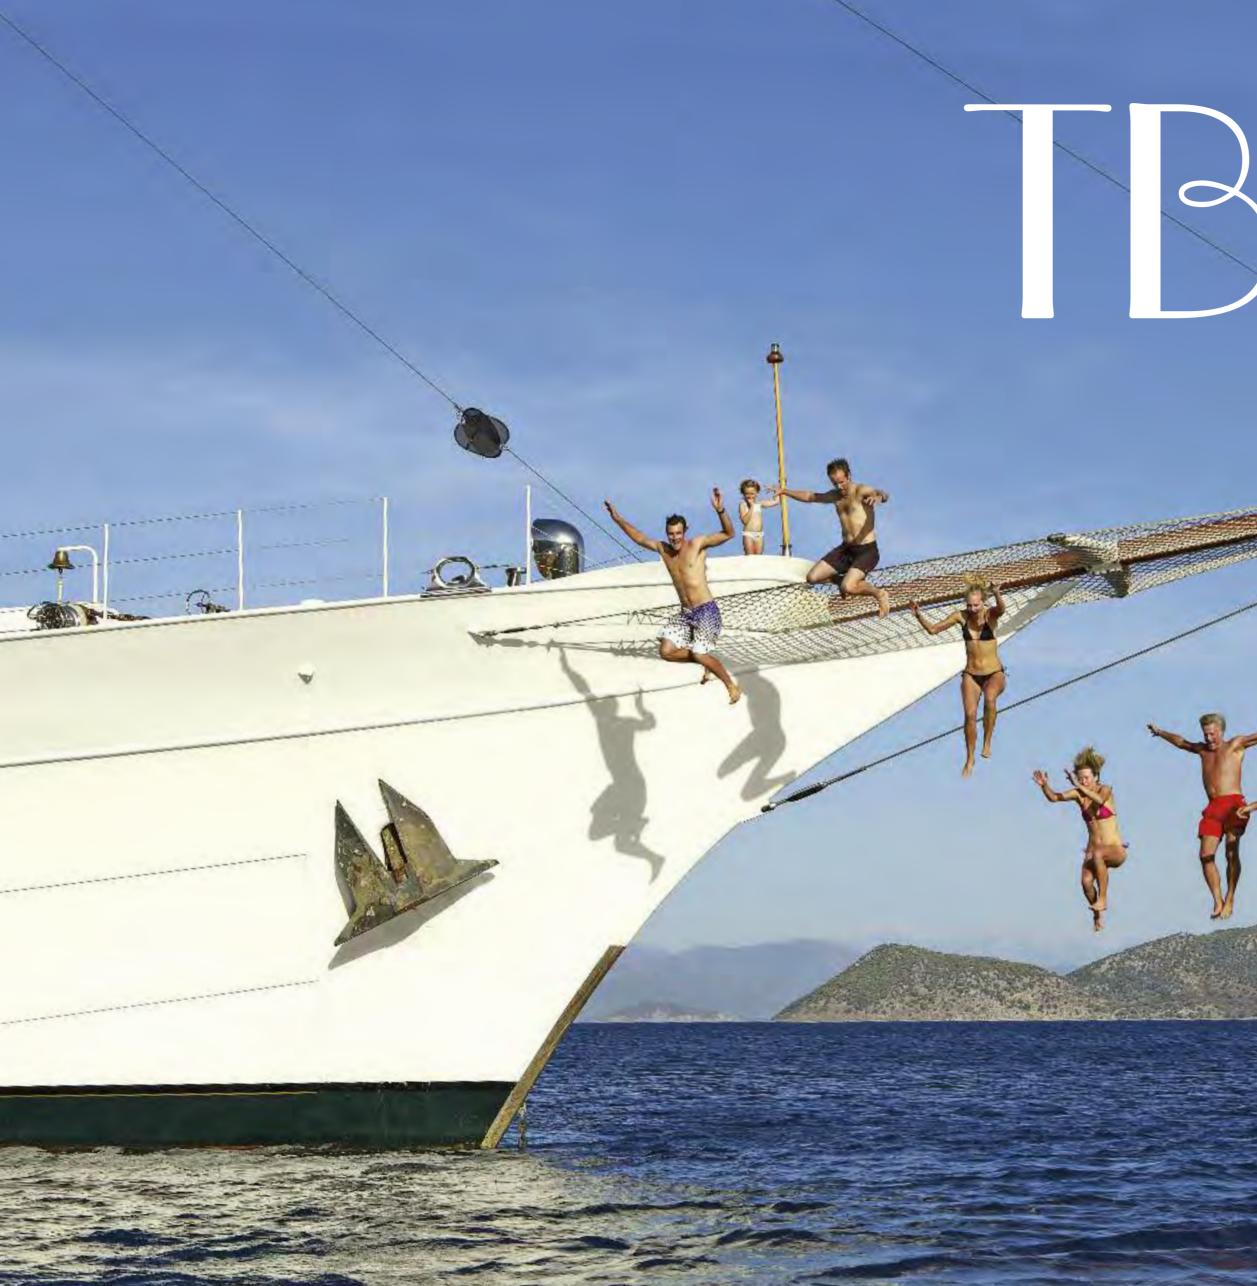

It's far from compulsory but most guests seem to want to do it. 'The Bowsprit Jump' — it's fun whether you are taking part or watching. Talitha's onboard photographer will capture your magic moment so that no one can deny it was you. You came, you jumped, you laughed about it all night.