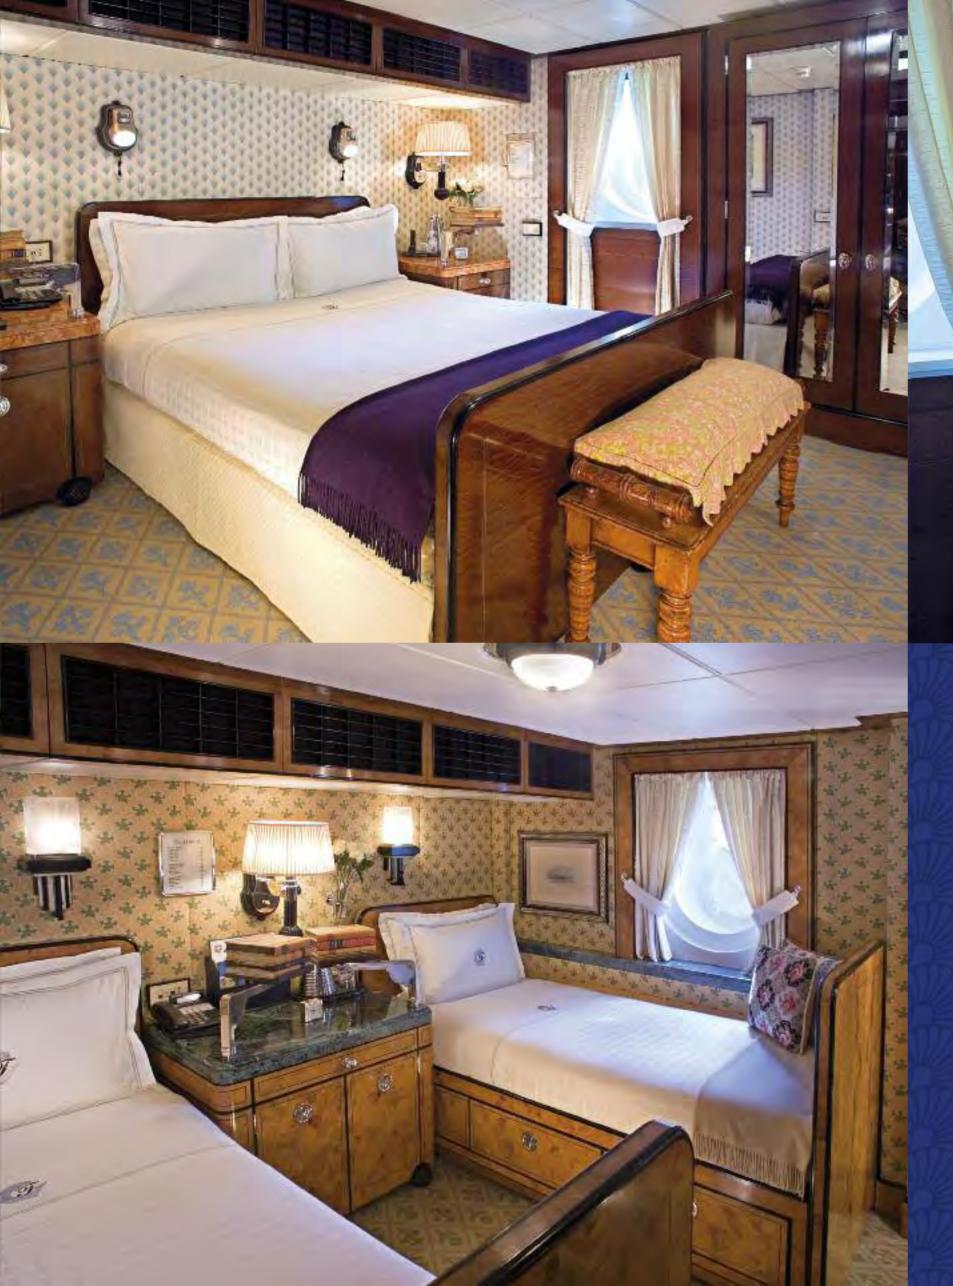

Good grief, the day has passed in the blink of an eye. The serene, sublime, sophisticated, simple, sunny, spectacular life in a day on Talitha. Talitha's full beam master suite is on the lower deck. The suite has elegant, highly distinctive Biedermeier-style furniture and panelling. The enormous bed faces a large plasma screen with a full entertainment system for films and satellite television.

6 1

0

The suite has an opulent comfort factor with marble columns, scallop shell detailing and the yacht's dolphin symbol inlaid with marquetry on the bed-base. Lalique ceiling lights and Art Deco design result in a suite of considerable charm and character. There are two bathrooms, both with full-size baths.

NOT

wel.

A lift connects the lower deck with the bridge deck so crew and guests have separate access to each level.

Two double and three twin guest suites all have en-suite bathrooms. Beautifully Deco-designed, the twins have skylights with automatic blinds.

With typical Talitha ingenuity, mini personal DND players are held within leather bound books on a tray that pivots over the bed.

So much on this yacht appears effortlessly simple but is in fact highly sophisticated. The intention is really very simple — a sound sleep to awake ready for whatever action (or inaction) is on your agenda for the next day.