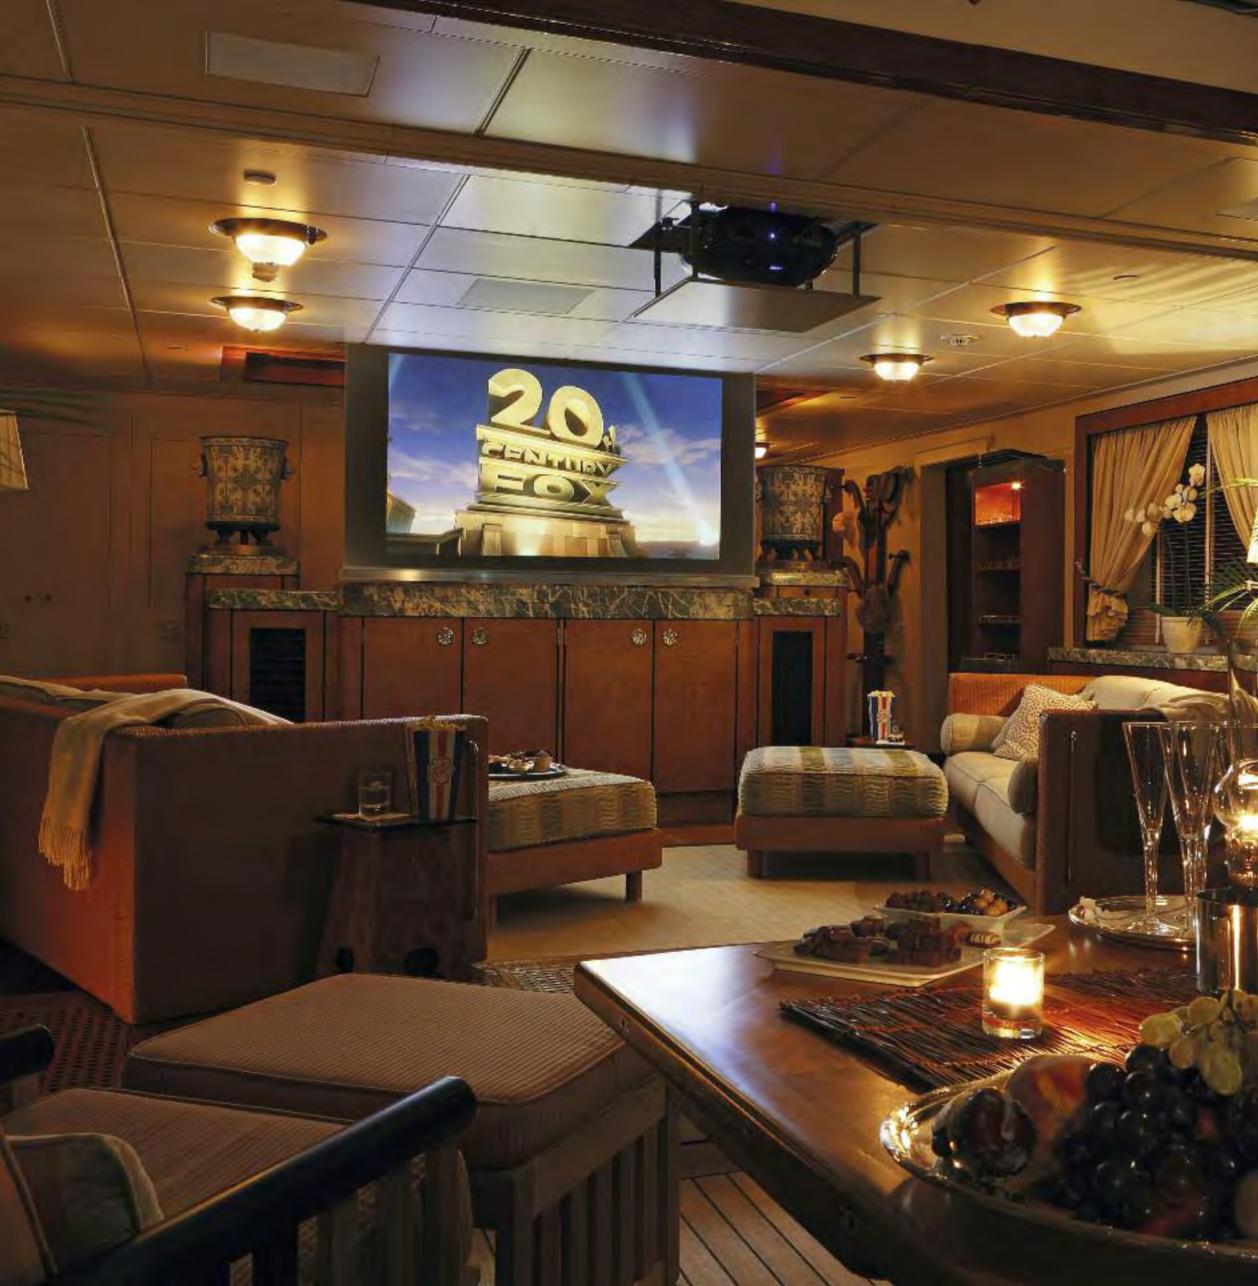

## 11.19<sub>PM</sub>

Dinner is done, maybe it's time for music or a film. The main saloon has a piano (naturally the entire yacht has music in every room) and the upper deck becomes an outdoor cinema 'paradiso'. The latest releases or, not unnaturally, the classics.