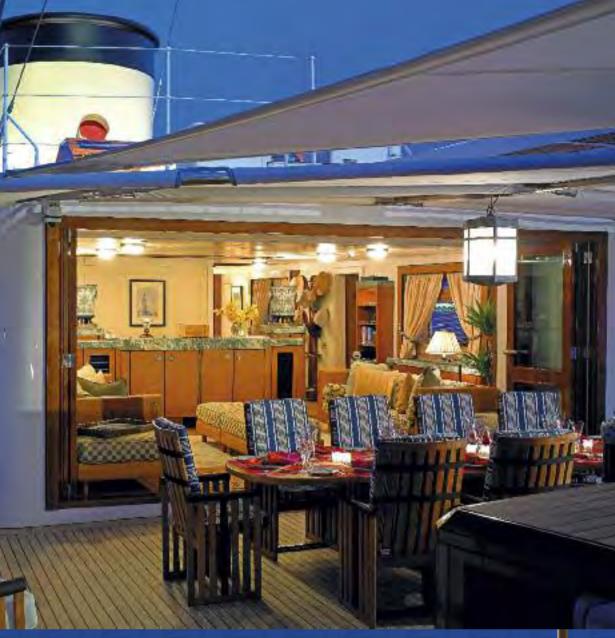

> Where to dine? Indoors or out? In front of the mighty funnels with the dining terrace lit by candles and lanterns? Or the dining saloon, forward on the main deck? Doubtless you will try both during your stay. Elegant or informal or just elegantly informal? You provide the preference and the crew provides the setting.

## 11.19<sub>PM</sub>

Dinner is done, maybe it's time for music or a film. The main saloon has a piano (naturally the entire yacht has music in every room) and the upper deck becomes an outdoor cinema 'paradiso'. The latest releases or, not unnaturally, the classics.