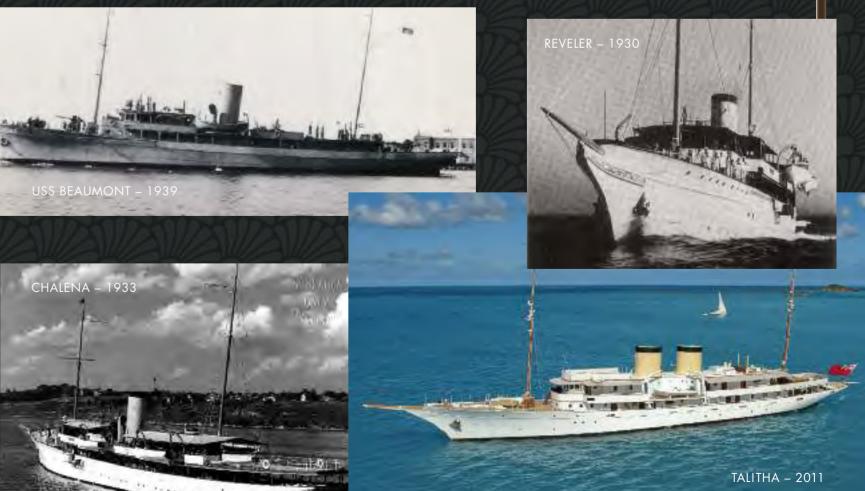

南部

| s p e                                            | ECIF                             | I C A                 | TION                                      | B A             | C    | K                | GROUND                                                                                                                                                                                                                                                                                                                                                                                                                                                                                                                                                                                                                                                                                                                                                                                                                                                                                                                                                                                                                                                                                                                                                                                                                                                                                                                                                                                                                                                                                                                                                                                                                                                                                                                                                                                                                                                                                                                                                                                                                                                                                                                         |
|--------------------------------------------------|----------------------------------|-----------------------|-------------------------------------------|-----------------|------|------------------|--------------------------------------------------------------------------------------------------------------------------------------------------------------------------------------------------------------------------------------------------------------------------------------------------------------------------------------------------------------------------------------------------------------------------------------------------------------------------------------------------------------------------------------------------------------------------------------------------------------------------------------------------------------------------------------------------------------------------------------------------------------------------------------------------------------------------------------------------------------------------------------------------------------------------------------------------------------------------------------------------------------------------------------------------------------------------------------------------------------------------------------------------------------------------------------------------------------------------------------------------------------------------------------------------------------------------------------------------------------------------------------------------------------------------------------------------------------------------------------------------------------------------------------------------------------------------------------------------------------------------------------------------------------------------------------------------------------------------------------------------------------------------------------------------------------------------------------------------------------------------------------------------------------------------------------------------------------------------------------------------------------------------------------------------------------------------------------------------------------------------------|
| Main Characteristics                             |                                  | Crew Compliment:      | 18                                        | NAME            | DATE | OWNER            | STATUS                                                                                                                                                                                                                                                                                                                                                                                                                                                                                                                                                                                                                                                                                                                                                                                                                                                                                                                                                                                                                                                                                                                                                                                                                                                                                                                                                                                                                                                                                                                                                                                                                                                                                                                                                                                                                                                                                                                                                                                                                                                                                                                         |
| Length:                                          | 80m / 262ft                      |                       | Master, 1st Officer, 2nd Officer / Bosun, |                 |      |                  |                                                                                                                                                                                                                                                                                                                                                                                                                                                                                                                                                                                                                                                                                                                                                                                                                                                                                                                                                                                                                                                                                                                                                                                                                                                                                                                                                                                                                                                                                                                                                                                                                                                                                                                                                                                                                                                                                                                                                                                                                                                                                                                                |
| Beam:                                            | 10.4m / 33ft                     |                       | 4 x deck crew, Purser, Chief Stewardess,  | REVELER         | 1927 | Russell Alger    | Chairman of Packard commissions yacht from Cox & Stevens,                                                                                                                                                                                                                                                                                                                                                                                                                                                                                                                                                                                                                                                                                                                                                                                                                                                                                                                                                                                                                                                                                                                                                                                                                                                                                                                                                                                                                                                                                                                                                                                                                                                                                                                                                                                                                                                                                                                                                                                                                                                                      |
| Draft:                                           | 3.9m / 12.8ft                    |                       | 2 x Stewardesses, Stewardess/Masseuse,    |                 |      |                  | built at Krupp Kiel. Yacht is launched in 1930                                                                                                                                                                                                                                                                                                                                                                                                                                                                                                                                                                                                                                                                                                                                                                                                                                                                                                                                                                                                                                                                                                                                                                                                                                                                                                                                                                                                                                                                                                                                                                                                                                                                                                                                                                                                                                                                                                                                                                                                                                                                                 |
| Construction:                                    | Steel                            |                       | Laundryman, Chef, Sous-Chef,              |                 |      |                  |                                                                                                                                                                                                                                                                                                                                                                                                                                                                                                                                                                                                                                                                                                                                                                                                                                                                                                                                                                                                                                                                                                                                                                                                                                                                                                                                                                                                                                                                                                                                                                                                                                                                                                                                                                                                                                                                                                                                                                                                                                                                                                                                |
| Displacement:                                    | 1450 tons                        |                       | Chief Engineer, 2nd Engineer,             | CHALENA         | 1933 | Charles McCann   | Head of Woolworths buys yacht. Yacht now based at New York Yacht Club                                                                                                                                                                                                                                                                                                                                                                                                                                                                                                                                                                                                                                                                                                                                                                                                                                                                                                                                                                                                                                                                                                                                                                                                                                                                                                                                                                                                                                                                                                                                                                                                                                                                                                                                                                                                                                                                                                                                                                                                                                                          |
| Builder:                                         | Krupp / DML                      |                       | IT / AV engineer                          |                 |      |                  | WIREAWIREAWIREAWIREAWIREAWIREAWIREAWIREA                                                                                                                                                                                                                                                                                                                                                                                                                                                                                                                                                                                                                                                                                                                                                                                                                                                                                                                                                                                                                                                                                                                                                                                                                                                                                                                                                                                                                                                                                                                                                                                                                                                                                                                                                                                                                                                                                                                                                                                                                                                                                       |
| Year Built:                                      | 1929 / 1993                      |                       |                                           | CAROLA          | 1939 | Leon Mandel      | Yacht moves to Chicago at height of the Chicago 'scene'                                                                                                                                                                                                                                                                                                                                                                                                                                                                                                                                                                                                                                                                                                                                                                                                                                                                                                                                                                                                                                                                                                                                                                                                                                                                                                                                                                                                                                                                                                                                                                                                                                                                                                                                                                                                                                                                                                                                                                                                                                                                        |
| Designer:                                        | Cox Stevens / Bannenberg         | Communications        |                                           |                 |      |                  |                                                                                                                                                                                                                                                                                                                                                                                                                                                                                                                                                                                                                                                                                                                                                                                                                                                                                                                                                                                                                                                                                                                                                                                                                                                                                                                                                                                                                                                                                                                                                                                                                                                                                                                                                                                                                                                                                                                                                                                                                                                                                                                                |
| Interior Designer:                               | Deco / Classic – Bannenberg      | Internet (Satellite): | 512mbps – wireless                        | USS BEAUMONT    | 1939 | US Navy          | Requisitioned for US Navy, 110 crew stationed aboard.                                                                                                                                                                                                                                                                                                                                                                                                                                                                                                                                                                                                                                                                                                                                                                                                                                                                                                                                                                                                                                                                                                                                                                                                                                                                                                                                                                                                                                                                                                                                                                                                                                                                                                                                                                                                                                                                                                                                                                                                                                                                          |
| Flag:                                            | Bermuda                          | Voice:                | 2 x tri band GSMs, 2 x VOIP lines         |                 |      |                  | Based in Pearl Harbour. Decommissioned in 1946                                                                                                                                                                                                                                                                                                                                                                                                                                                                                                                                                                                                                                                                                                                                                                                                                                                                                                                                                                                                                                                                                                                                                                                                                                                                                                                                                                                                                                                                                                                                                                                                                                                                                                                                                                                                                                                                                                                                                                                                                                                                                 |
| Class:                                           | Lloyds                           | The Toleton           | (VSAT), 2 x Sat lines (Fleet 77)          | The states      |      | the state of the | and the state of t |
| 1/2 1/2 1/                                       | CA WEAT WEAT                     | Fax:                  | Fax and E-fax lines                       | ELPETAL         | 1949 | FW Woolworth     | Reconverted for private use                                                                                                                                                                                                                                                                                                                                                                                                                                                                                                                                                                                                                                                                                                                                                                                                                                                                                                                                                                                                                                                                                                                                                                                                                                                                                                                                                                                                                                                                                                                                                                                                                                                                                                                                                                                                                                                                                                                                                                                                                                                                                                    |
| Machinery and Capo                               |                                  | Telephone system:     | Panasonic PABX                            |                 | 1057 |                  |                                                                                                                                                                                                                                                                                                                                                                                                                                                                                                                                                                                                                                                                                                                                                                                                                                                                                                                                                                                                                                                                                                                                                                                                                                                                                                                                                                                                                                                                                                                                                                                                                                                                                                                                                                                                                                                                                                                                                                                                                                                                                                                                |
| Main Engines:                                    | Caterpillar 3516s x 2 /          | Billing:              | Telesat                                   | ELPETAL         | 1957 | Marias Embiricos | Bought by Greek shipping tycoon. Becomes Winston Churchill's favourite yacht                                                                                                                                                                                                                                                                                                                                                                                                                                                                                                                                                                                                                                                                                                                                                                                                                                                                                                                                                                                                                                                                                                                                                                                                                                                                                                                                                                                                                                                                                                                                                                                                                                                                                                                                                                                                                                                                                                                                                                                                                                                   |
| 1/2.1/2.1/                                       | 2020KW combined                  | 123 1123 11/2         |                                           |                 | 1050 |                  |                                                                                                                                                                                                                                                                                                                                                                                                                                                                                                                                                                                                                                                                                                                                                                                                                                                                                                                                                                                                                                                                                                                                                                                                                                                                                                                                                                                                                                                                                                                                                                                                                                                                                                                                                                                                                                                                                                                                                                                                                                                                                                                                |
| Propulsions:                                     | Berg Controllable Pitch          | Audio / Visual equip  |                                           | JEZEBEL         | 1959 | Robert Stigwood  | Acquired by film and music impresario.                                                                                                                                                                                                                                                                                                                                                                                                                                                                                                                                                                                                                                                                                                                                                                                                                                                                                                                                                                                                                                                                                                                                                                                                                                                                                                                                                                                                                                                                                                                                                                                                                                                                                                                                                                                                                                                                                                                                                                                                                                                                                         |
| Stabilizers:                                     | Vospers                          | TV:                   | Sky and Direct TV in all cabins           |                 |      |                  | Considered doyen of the glamorous 1960s set                                                                                                                                                                                                                                                                                                                                                                                                                                                                                                                                                                                                                                                                                                                                                                                                                                                                                                                                                                                                                                                                                                                                                                                                                                                                                                                                                                                                                                                                                                                                                                                                                                                                                                                                                                                                                                                                                                                                                                                                                                                                                    |
| Bowthruster:                                     | Schottel / 200KW                 |                       | and entertainment areas                   | THITHA          | 1000 |                  |                                                                                                                                                                                                                                                                                                                                                                                                                                                                                                                                                                                                                                                                                                                                                                                                                                                                                                                                                                                                                                                                                                                                                                                                                                                                                                                                                                                                                                                                                                                                                                                                                                                                                                                                                                                                                                                                                                                                                                                                                                                                                                                                |
| Generators:                                      | Caterpillar C18s x3 / 280KW each |                       | Video on demand (Kaleidescape) in all     | TALITHA G       | 1988 | Sir Paul Getty   | Bought by Sir Paul Getty for restoration to Jon Bannenberg design                                                                                                                                                                                                                                                                                                                                                                                                                                                                                                                                                                                                                                                                                                                                                                                                                                                                                                                                                                                                                                                                                                                                                                                                                                                                                                                                                                                                                                                                                                                                                                                                                                                                                                                                                                                                                                                                                                                                                                                                                                                              |
| Typical hotel load:                              | 190 - 220KW                      |                       | cabins and entertainment areas            |                 | 1002 | Sir Paul Getty   | Relaunched after total rebuild                                                                                                                                                                                                                                                                                                                                                                                                                                                                                                                                                                                                                                                                                                                                                                                                                                                                                                                                                                                                                                                                                                                                                                                                                                                                                                                                                                                                                                                                                                                                                                                                                                                                                                                                                                                                                                                                                                                                                                                                                                                                                                 |
| Electricity Output (hotel):<br>Sockets:          | 220 / 50htz                      | C:                    | (1000+ movies and TV titles)              | TALITHA G       | 1993 | Sir Paul Getty   | Relaunched affer fofal rebuild                                                                                                                                                                                                                                                                                                                                                                                                                                                                                                                                                                                                                                                                                                                                                                                                                                                                                                                                                                                                                                                                                                                                                                                                                                                                                                                                                                                                                                                                                                                                                                                                                                                                                                                                                                                                                                                                                                                                                                                                                                                                                                 |
| Normal Concern 11900                             | Italian 3 pin (vertical)         | Cinema:               | Projection / Pro Dolby sound              | TALITHA         | 2006 | Catter family    | Refitted at Blohm & Voss in 2007/8. Now in her finest condition since launch                                                                                                                                                                                                                                                                                                                                                                                                                                                                                                                                                                                                                                                                                                                                                                                                                                                                                                                                                                                                                                                                                                                                                                                                                                                                                                                                                                                                                                                                                                                                                                                                                                                                                                                                                                                                                                                                                                                                                                                                                                                   |
| Air Conditioning:                                | Fan coils (individual)           |                       |                                           | IALIITIA        | 2000 | Getty family     | Refifted of Bionm & Voss in 2007 / 8. Now in her finest condition since idunch                                                                                                                                                                                                                                                                                                                                                                                                                                                                                                                                                                                                                                                                                                                                                                                                                                                                                                                                                                                                                                                                                                                                                                                                                                                                                                                                                                                                                                                                                                                                                                                                                                                                                                                                                                                                                                                                                                                                                                                                                                                 |
| Laundry:                                         | Miele professional               |                       | Apple compatibility throughout            |                 |      |                  |                                                                                                                                                                                                                                                                                                                                                                                                                                                                                                                                                                                                                                                                                                                                                                                                                                                                                                                                                                                                                                                                                                                                                                                                                                                                                                                                                                                                                                                                                                                                                                                                                                                                                                                                                                                                                                                                                                                                                                                                                                                                                                                                |
| Boarding / Swim ladder                           |                                  |                       | Gaming: PS3, Wii, Xbox                    | INF AINFEAMINES |      | Incer With Ser   |                                                                                                                                                                                                                                                                                                                                                                                                                                                                                                                                                                                                                                                                                                                                                                                                                                                                                                                                                                                                                                                                                                                                                                                                                                                                                                                                                                                                                                                                                                                                                                                                                                                                                                                                                                                                                                                                                                                                                                                                                                                                                                                                |
| Fuel Capacity:                                   | 138,000 litres<br>32,000 litres  | Tenders, Recreation   | and Eithors                               |                 |      |                  |                                                                                                                                                                                                                                                                                                                                                                                                                                                                                                                                                                                                                                                                                                                                                                                                                                                                                                                                                                                                                                                                                                                                                                                                                                                                                                                                                                                                                                                                                                                                                                                                                                                                                                                                                                                                                                                                                                                                                                                                                                                                                                                                |
| Fresh water capacity:<br>Watermaking capability: |                                  | Tenders:              | 2 x 23ft – 200hp Pascoe sports Rib,       | 1               |      |                  | REVELER – 1930                                                                                                                                                                                                                                                                                                                                                                                                                                                                                                                                                                                                                                                                                                                                                                                                                                                                                                                                                                                                                                                                                                                                                                                                                                                                                                                                                                                                                                                                                                                                                                                                                                                                                                                                                                                                                                                                                                                                                                                                                                                                                                                 |
| walermaking capability:                          | 24,000 litres per day            | lenders.              | z x zon – zoonp ruscoe spons kib,         |                 |      |                  |                                                                                                                                                                                                                                                                                                                                                                                                                                                                                                                                                                                                                                                                                                                                                                                                                                                                                                                                                                                                                                                                                                                                                                                                                                                                                                                                                                                                                                                                                                                                                                                                                                                                                                                                                                                                                                                                                                                                                                                                                                                                                                                                |