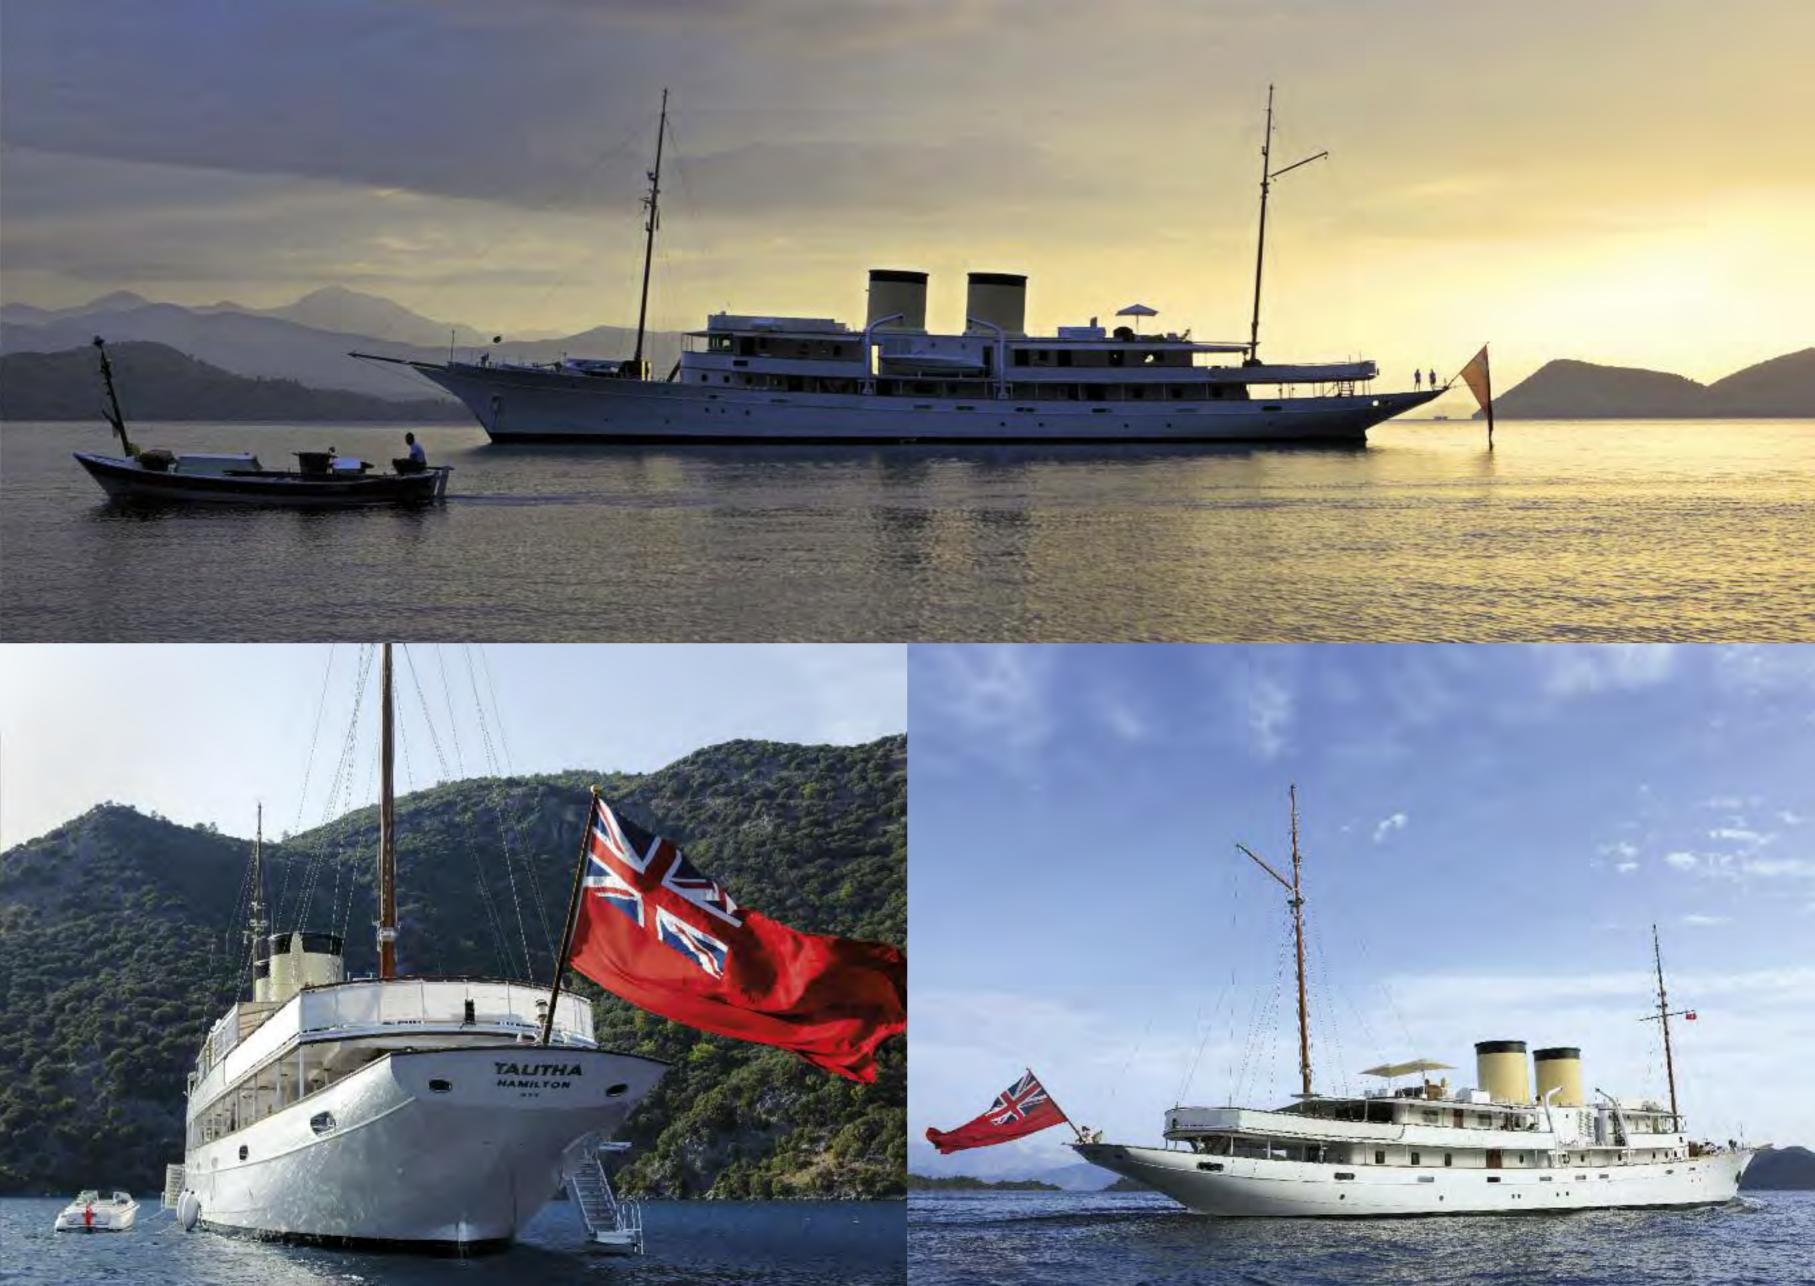

The sun first rose on Talitha in 1930. Designed at the height of the Art Deco era she was originally named Reveler. It must have been a prediction. Her 80 year history has passed into legend and she is now, proudly, in her finest condition ever. Honoured guests are welcomed to a scene where everything is at their disposal. Time spent aboard is like theatre with a script written by the guests. Because on Talitha, to paraphrase Mae West, it's not a day in the life, it's the life in a day.