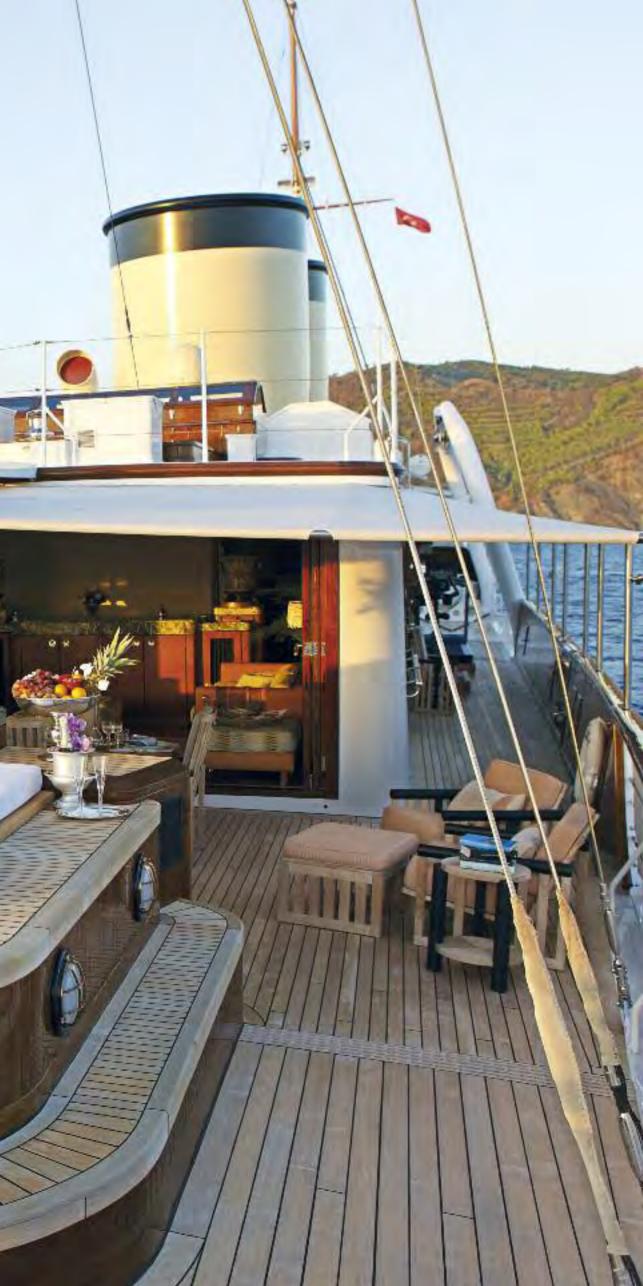

Talitha has inimitable classic style — open decks with sofas and sunbeds, verandah decks with shaded peace and quiet.

A mid-morning snooze beckons.

Talitha's fantail terrace has an enormous sunken sofa, protected from the wind, cooled by the breeze. And all the while, life continues on board and off. Guests are entertained and indulged. Swim, ski, ride, fish, sail or simply sunbathe. TUTUTUTU

# 器

Different niches for different moments. The games room is just off the upper saloon and bar. From bowsprit to the inimitable chrome capstan verandah, each guest soon discovers a favourite space to call their own.