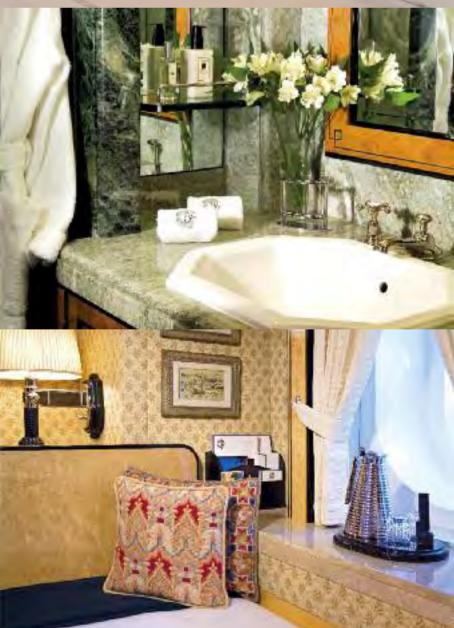

6 1

0

The suite has an opulent comfort factor with marble columns, scallop shell detailing and the yacht's dolphin symbol inlaid with marquetry on the bed-base. Lalique ceiling lights and Art Deco design result in a suite of considerable charm and character. There are two bathrooms, both with full-size baths.