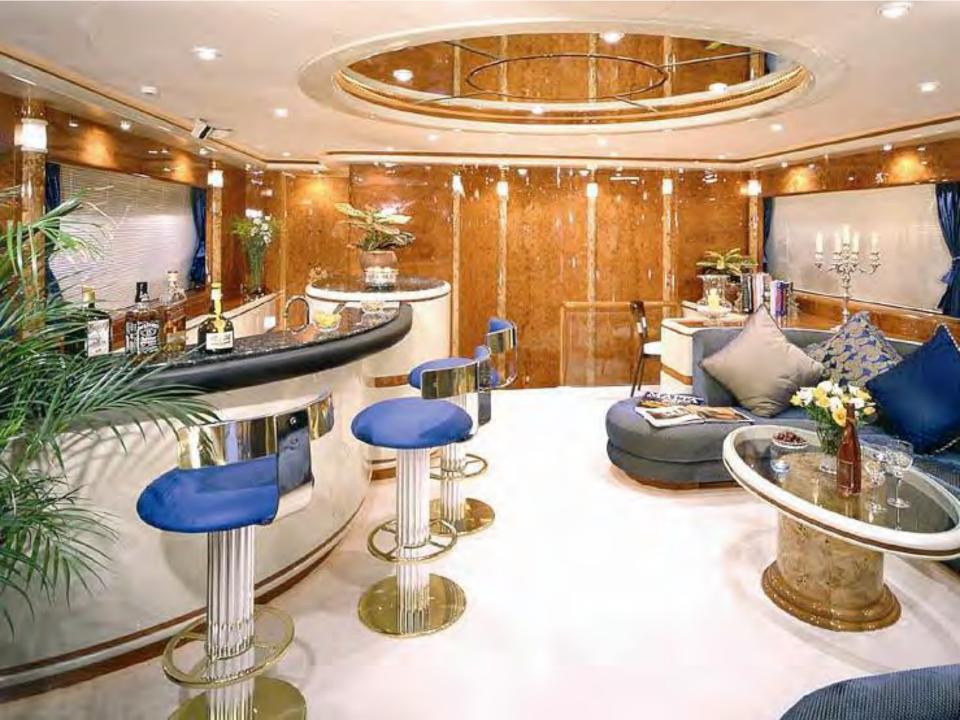

## M/Y WHEELS

Horizon: 35.50m (116' 5"), 2002, 10 Guests.

## **SPECIFICATIONS**

Length: 35.50m (116' 5") Beam: 7.54m (24' 8")

Draft: 1.98m (6' 5") Year Built: 2002

Builder: Horizon

Flag: Malta

Port of Registry: Valletta Cruising Speed: 12 knots

Max Speed: 17 knots Zero-speed stabilizers