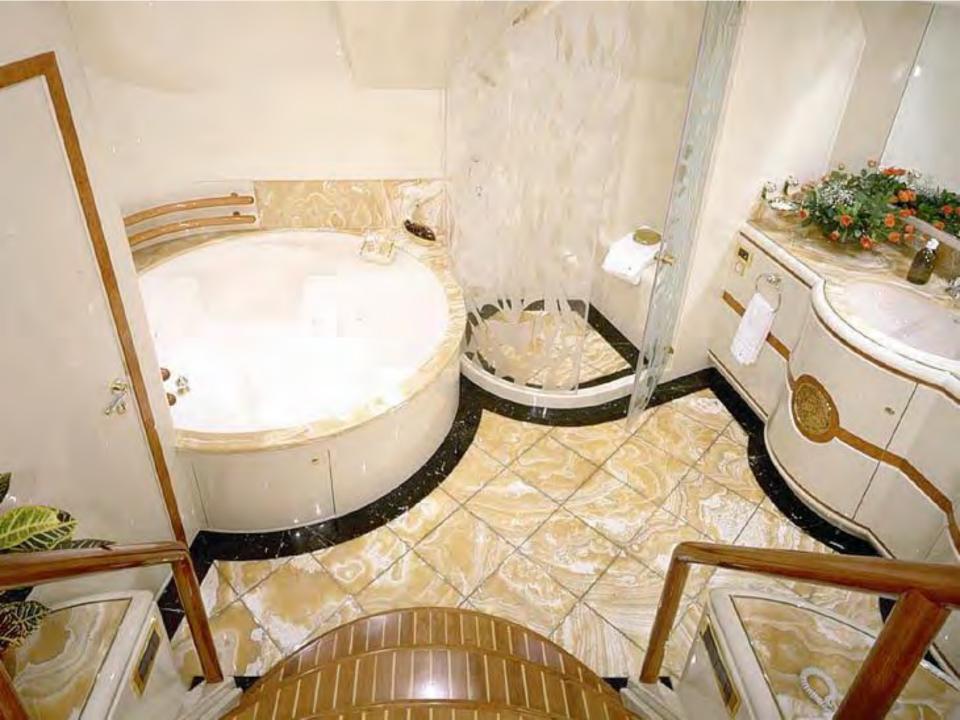

GUEST ACCOMMODATION: 10 guests

Main deck:

Master stateroom - super king bed

Lower deck:

3 x double staterooms - queen beds

1 x twin stateroom

All with en-suite facilities