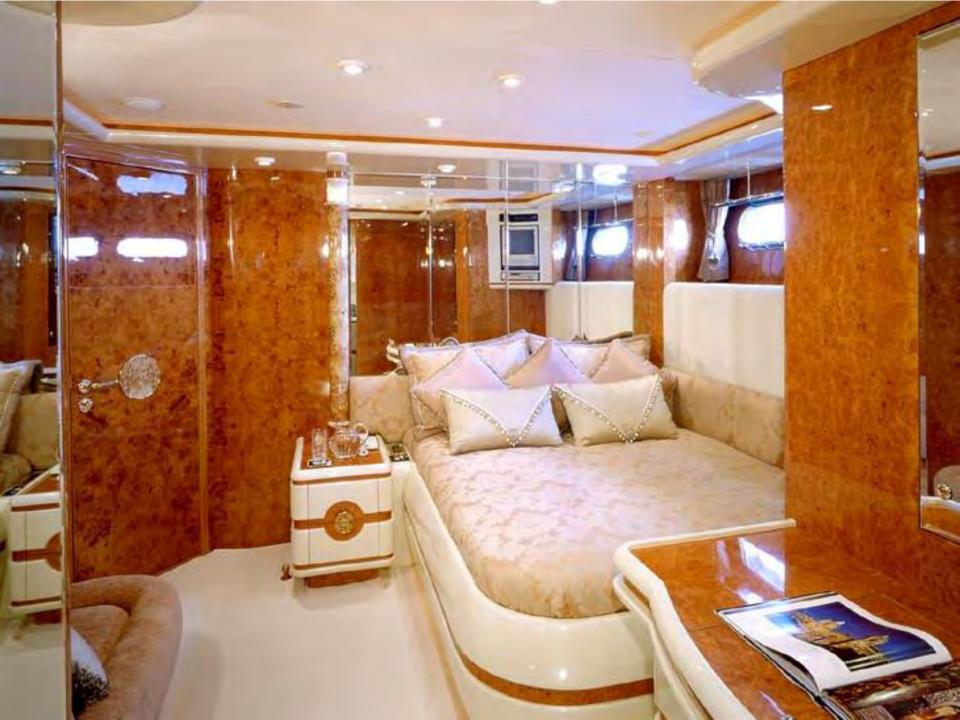

GUEST ACCOMMODATION: 10 guests

Main deck:

Master stateroom - super king bed

Lower deck:

3 x double staterooms - queen beds

1 x twin stateroom

All with en-suite facilities