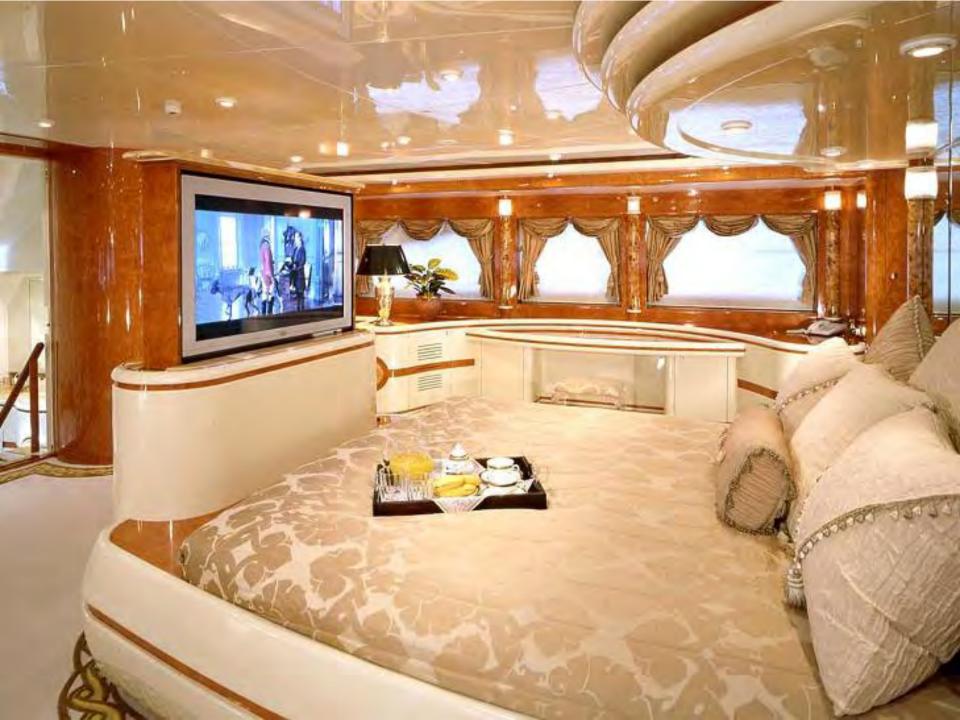

GUEST ACCOMMODATION: 10 guests

Main deck:

Master stateroom - super king bed

Lower deck:

3 x double staterooms - queen beds

1 x twin stateroom

All with en-suite facilities

Flatscreen TVs and DVD players in all guest areas

Bang & Olufsen music systems Internet with WiFi throughout