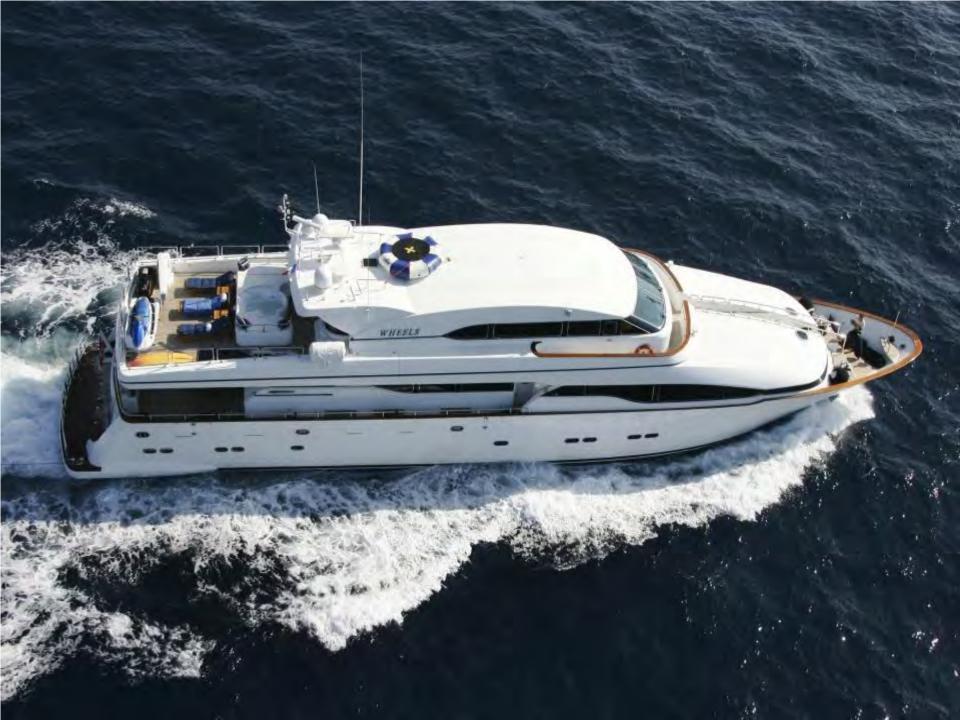

## M/Y WHEELS

Horizon: 35.50m (116' 5"), 2002, 10 Guests.

## **SPECIFICATIONS**

Length: 35.50m (116' 5") Beam: 7.54m (24' 8")

Draft: 1.98m (6' 5") Year Built: 2002

Builder: Horizon

Flag: Malta

Port of Registry: Valletta Cruising Speed: 12 knots

Max Speed: 17 knots Zero-speed stabilizers