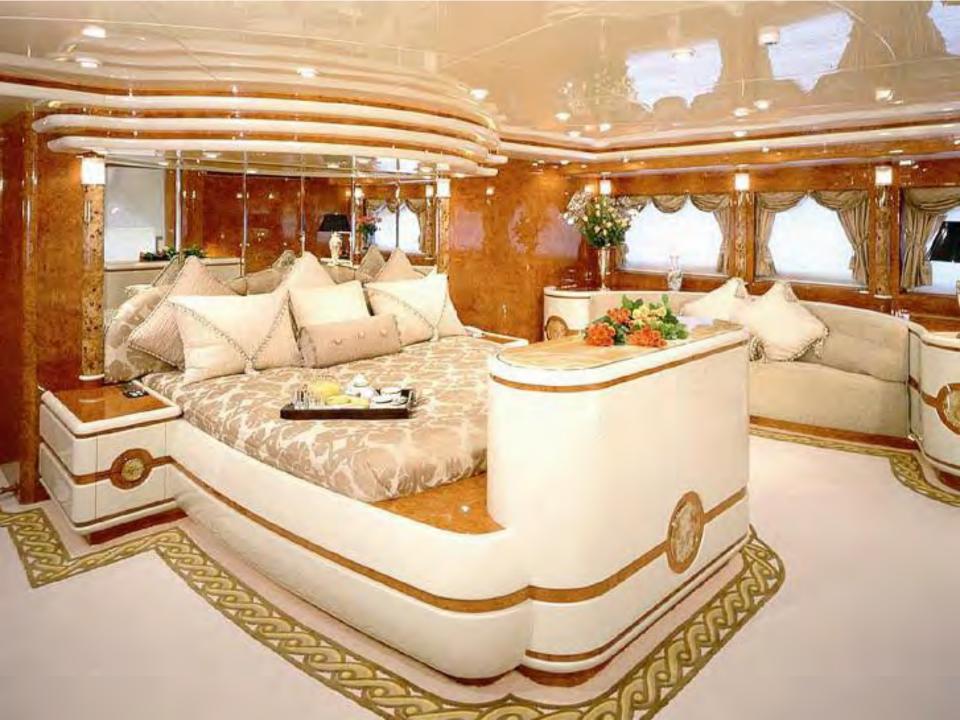

GUEST ACCOMMODATION: 10 guests

Main deck:

Master stateroom - super king bed

Lower deck:

3 x double staterooms - queen beds

1 x twin stateroom

All with en-suite facilities