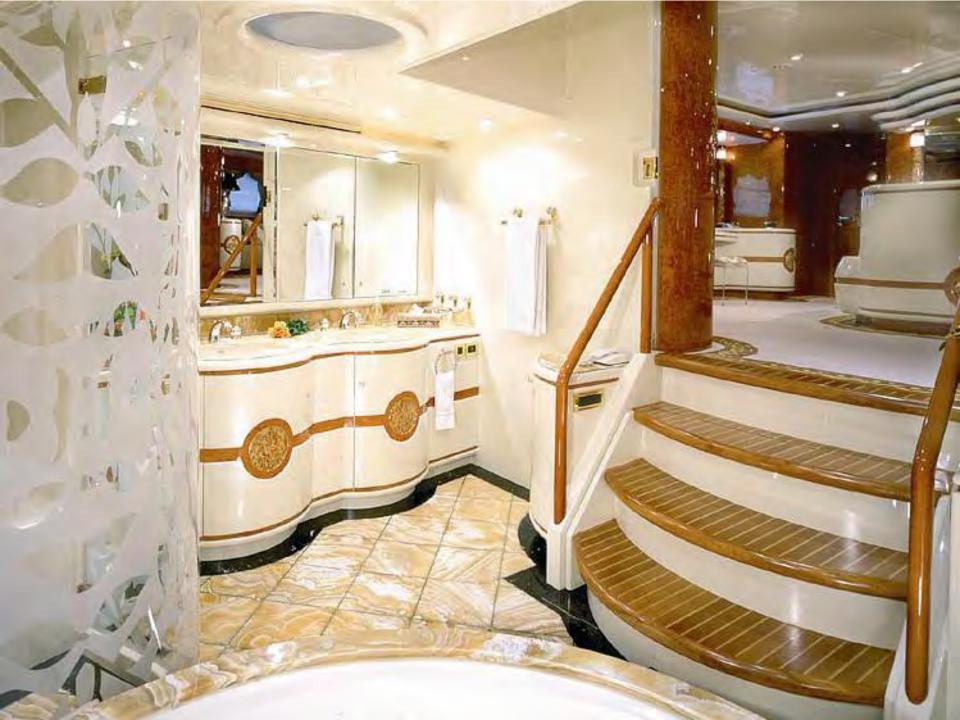

GUEST ACCOMMODATION: 10 guests

Main deck:

Master stateroom - super king bed

Lower deck:

3 x double staterooms - queen beds

1 x twin stateroom

All with en-suite facilities