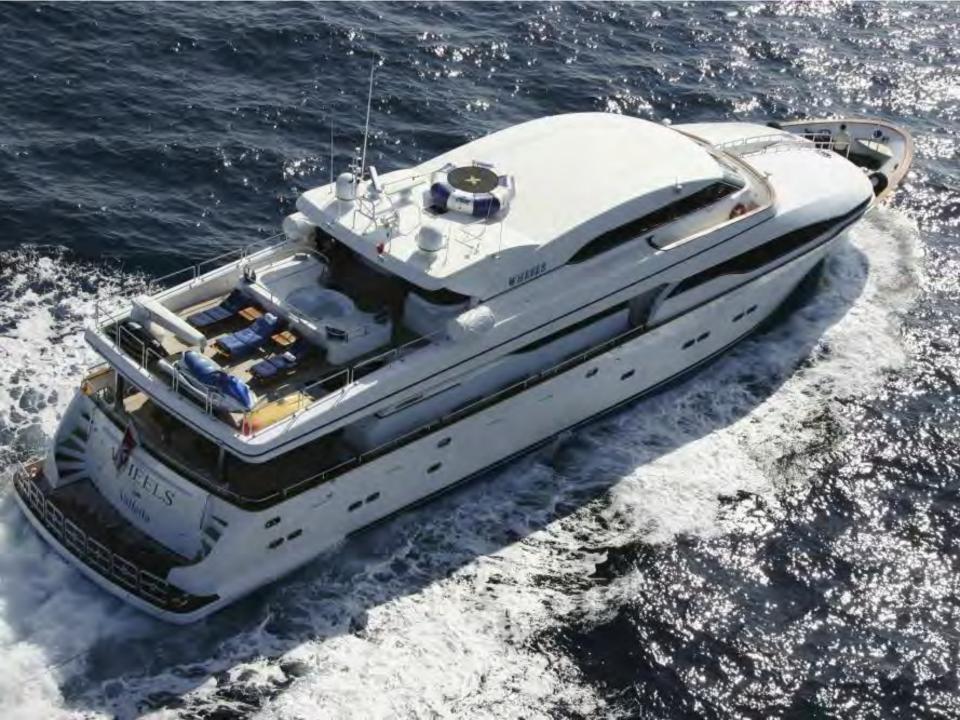

## M/Y WHEELS

Horizon: 35.50m (116' 5"), 2002, 10 Guests.

## **SPECIFICATIONS**

Length: 35.50m (116' 5") Beam: 7.54m (24' 8")

Draft: 1.98m (6' 5") Year Built: 2002

Builder: Horizon

Flag: Malta

Port of Registry: Valletta Cruising Speed: 12 knots

Max Speed: 17 knots Zero-speed stabilizers