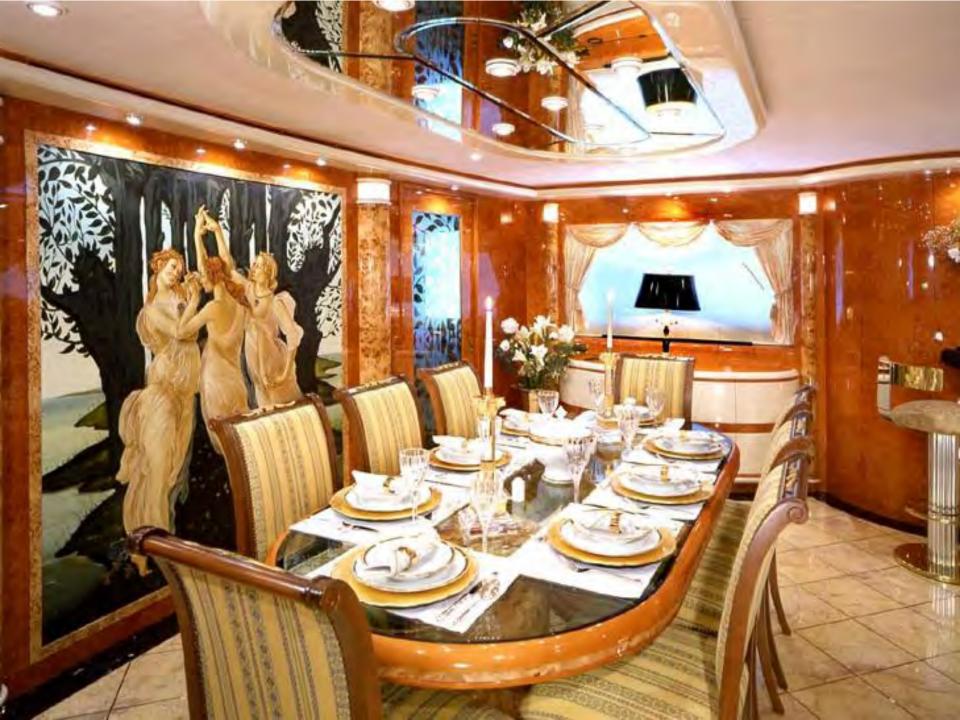

## M/Y WHEELS

Horizon: 35.50m (116' 5"), 2002, 10 Guests.

## **SPECIFICATIONS**

Length: 35.50m (116' 5") Beam: 7.54m (24' 8")

Draft: 1.98m (6' 5") Year Built: 2002

Builder: Horizon

Flag: Malta

Port of Registry: Valletta Cruising Speed: 12 knots

Max Speed: 17 knots Zero-speed stabilizers