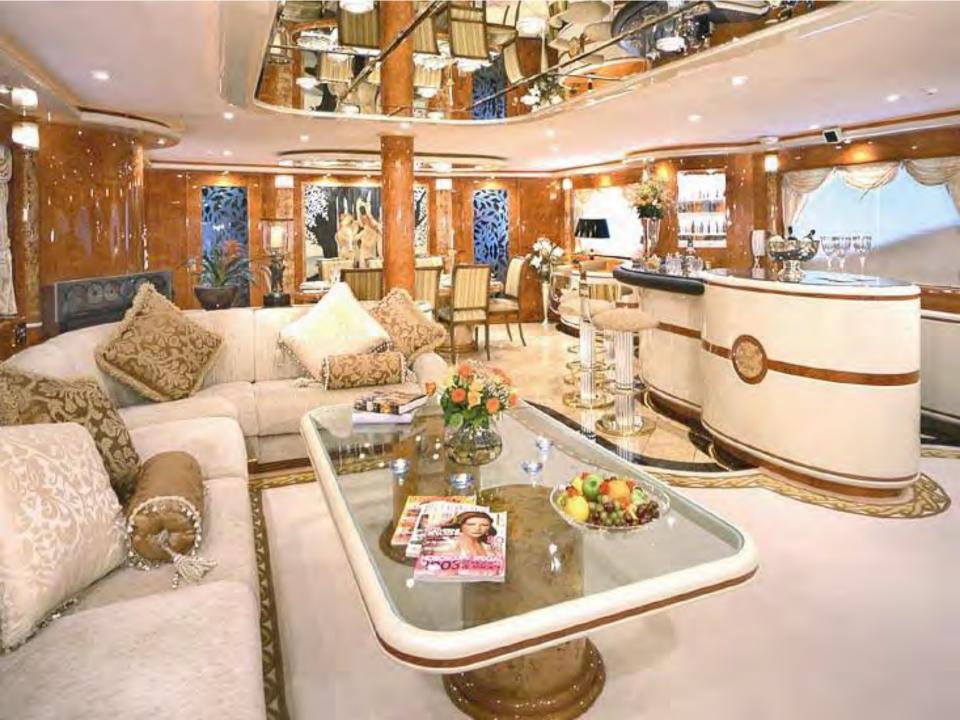

Flatscreen TVs and DVD players in all guest areas

Bang & Olufsen music systems Internet with WiFi throughout