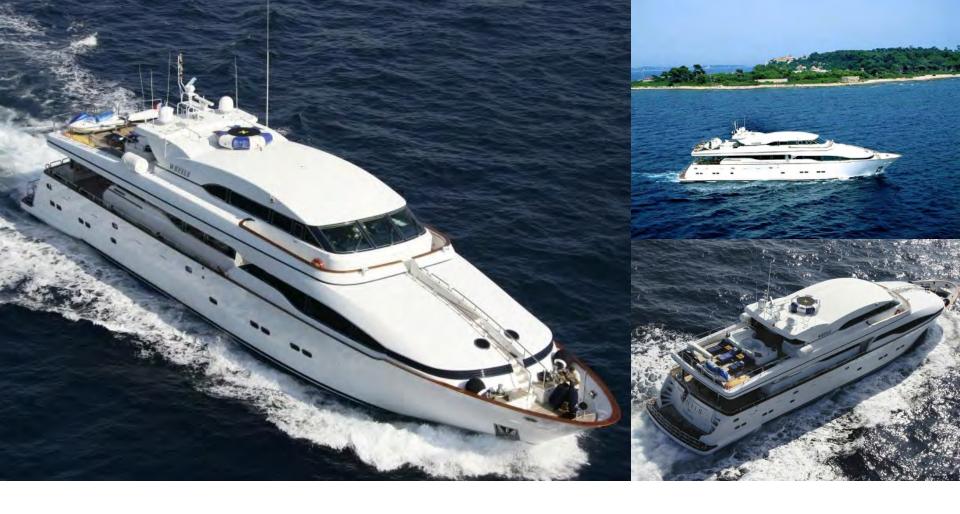

## M/Y WHEELS

Horizon: 35.50m (116' 5"), 2002, 10 Guests.

## **SPECIFICATIONS**

Length: 35.50m (116' 5") Beam: 7.54m (24' 8")

Draft: 1.98m (6' 5") Year Built: 2002

Builder: Horizon

Flag: Malta

Port of Registry: Valletta Cruising Speed: 12 knots

Max Speed: 17 knots Zero-speed stabilizers