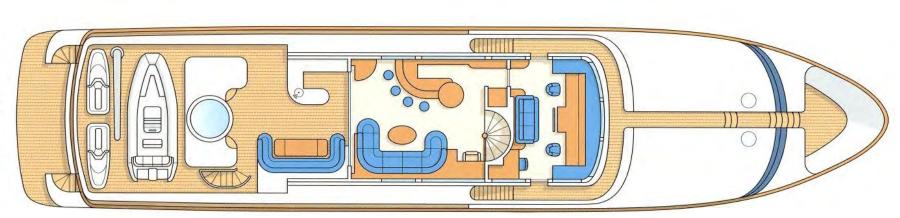

GUEST ACCOMMODATION: 10 guests

Main deck:

Master stateroom - super king bed

Lower deck:

3 x double staterooms - queen beds

1 x twin stateroom

All with en-suite facilities