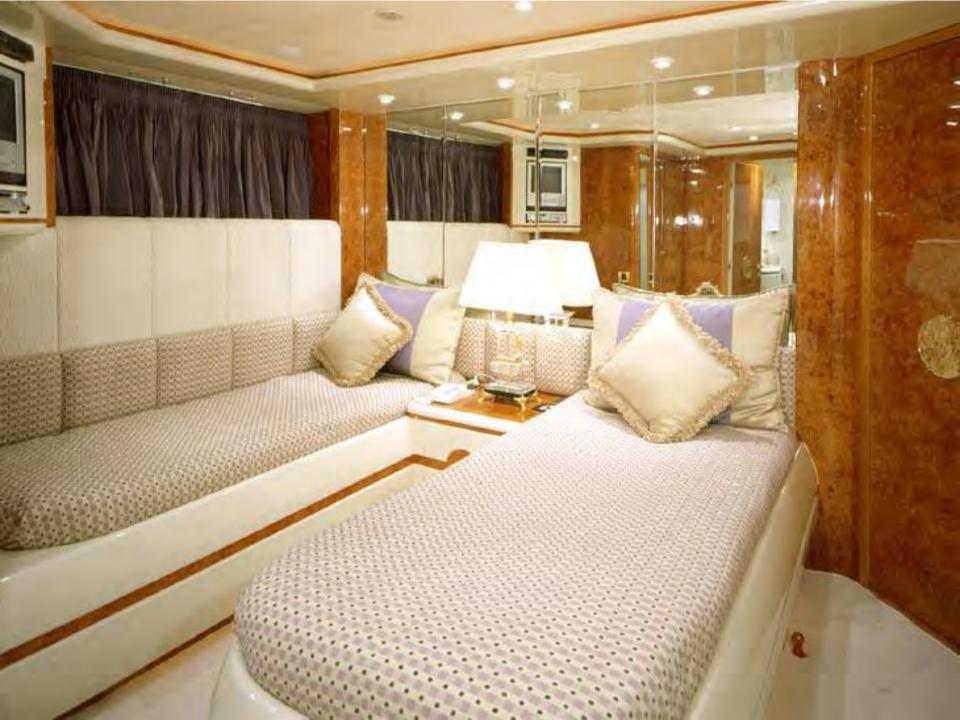

GUEST ACCOMMODATION: 10 guests

Main deck:

Master stateroom - super king bed

Lower deck:

3 x double staterooms - queen beds

1 x twin stateroom

All with en-suite facilities