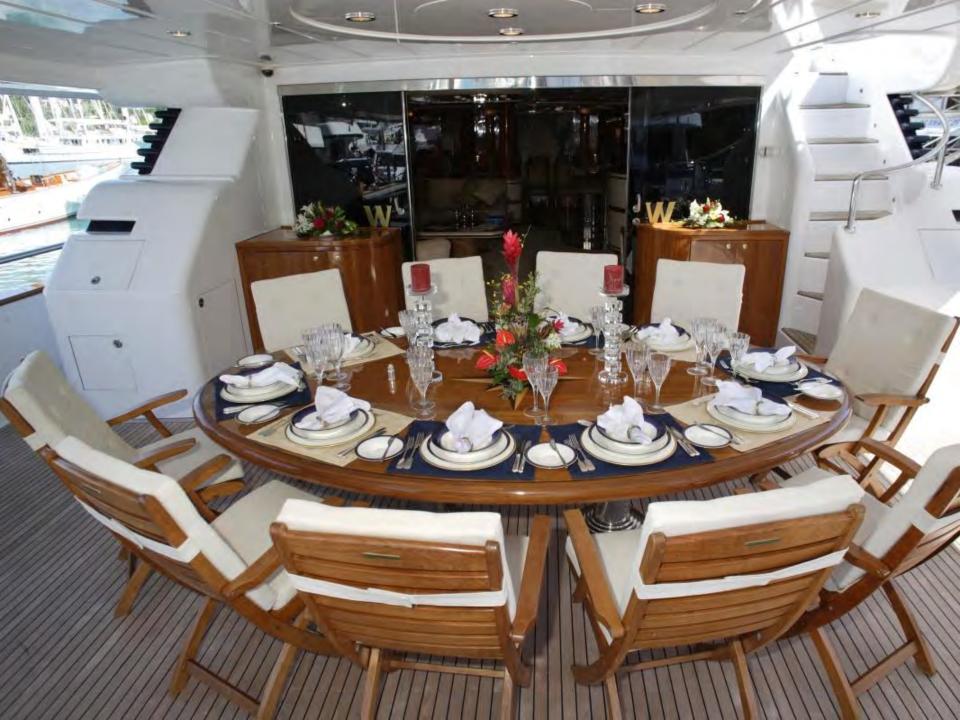

GUEST ACCOMMODATION: 10 guests

Main deck:

Master stateroom - super king bed

Lower deck:

3 x double staterooms - queen beds

1 x twin stateroom

All with en-suite facilities