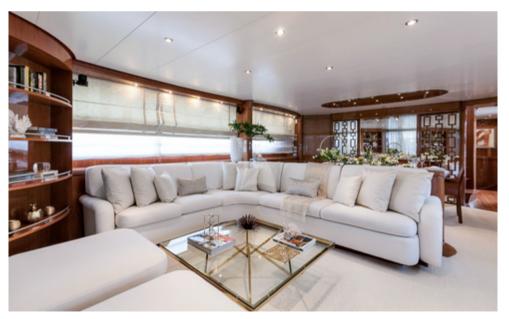

Aft Deck









Salon



Dining



Dining



Dining





Dining Fore Deck



Fore Deck

# SPECIFICATIONS ACCOMMODATION

Number of Guests: 9 Number of Cabins: 4

**Cabin Configuration**: 2 Double, 2 Convertible **Bed Configuration**: 1 Pullman, 1 King, 1 Queen

#### **EQUIPMENT**

Engines: 2 x 2000hp MTU

2 x 25 kw Kohler

Generators consumption: 120 Ltrs/Day

Cruising Speed: 20 knots

Fuel Consumption: 460 Litres/Hr

### WATERSPORTS

**Tenders + Toys**: 1 x Zodiac tender 3.70m with Mercury

50HP outboard engine

1 x Kawasaki STX-15F Audemar 3-seater jetski

1 x Yamaha 500Li Seacooter

1 x Kayak

1 x Paddleboard

1 x Jobe Vanity Wakeboard

U-Tubes

Waterskis

Snorkeling equipment

Fishing gear