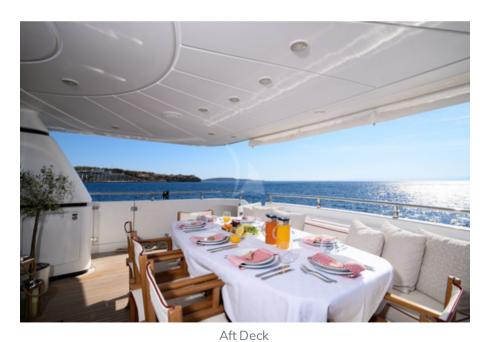

Aft Deck









Salon



Dining



Dining



Dining





Dining Fore Deck



Fore Deck

# SPECIFICATIONS ACCOMMODATION

Number of Guests: 9 Number of Cabins: 4

**Cabin Configuration**: 2 Double, 2 Convertible **Bed Configuration**: 1 Pullman, 1 King, 1 Queen

#### **EQUIPMENT**

Engines: 2 x 2000hp MTU

2 x 25 kw Kohler

Generators consumption: 120 Ltrs/Day

Cruising Speed: 20 knots

Fuel Consumption: 460 Litres/Hr

### WATERSPORTS

**Tenders + Toys**: 1 x Zodiac tender 3.70m with Mercury

50HP outboard engine

1 x Kawasaki STX-15F Audemar 3-seater jetski

1 x Yamaha 500Li Seacooter

1 x Kayak

1 x Paddleboard

1 x Jobe Vanity Wakeboard

U-Tubes

Waterskis

Snorkeling equipment

Fishing gear