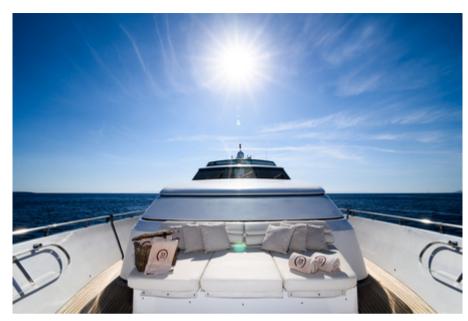

Aft Deck









Salon



Dining



Dining



Dining





Dining Fore Deck



Fore Deck

# SPECIFICATIONS ACCOMMODATION

Number of Guests: 9 Number of Cabins: 4

**Cabin Configuration**: 2 Double, 2 Convertible **Bed Configuration**: 1 Pullman, 1 King, 1 Queen

#### **EQUIPMENT**

Engines: 2 x 2000hp MTU

2 x 25 kw Kohler

Generators consumption: 120 Ltrs/Day

Cruising Speed: 20 knots

Fuel Consumption: 460 Litres/Hr

### WATERSPORTS

**Tenders + Toys**: 1 x Zodiac tender 3.70m with Mercury

50HP outboard engine

1 x Kawasaki STX-15F Audemar 3-seater jetski

1 x Yamaha 500Li Seacooter

1 x Kayak

1 x Paddleboard

1 x Jobe Vanity Wakeboard

U-Tubes

Waterskis

Snorkeling equipment

Fishing gear