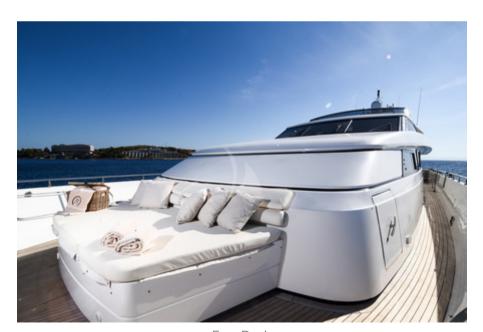

Aft Deck









Salon



Dining



Dining



Dining





Dining Fore Deck



Fore Deck

# SPECIFICATIONS ACCOMMODATION

Number of Guests: 9 Number of Cabins: 4

**Cabin Configuration**: 2 Double, 2 Convertible **Bed Configuration**: 1 Pullman, 1 King, 1 Queen

#### **EQUIPMENT**

Engines: 2 x 2000hp MTU

2 x 25 kw Kohler

Generators consumption: 120 Ltrs/Day

Cruising Speed: 20 knots

Fuel Consumption: 460 Litres/Hr

### WATERSPORTS

**Tenders + Toys**: 1 x Zodiac tender 3.70m with Mercury

50HP outboard engine

1 x Kawasaki STX-15F Audemar 3-seater jetski

1 x Yamaha 500Li Seacooter

1 x Kayak

1 x Paddleboard

1 x Jobe Vanity Wakeboard

U-Tubes

Waterskis

Snorkeling equipment

Fishing gear