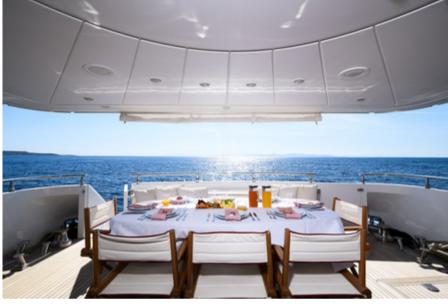

Aft Deck









Salon



Dining



Dining



Dining





Dining Fore Deck



Fore Deck

# SPECIFICATIONS ACCOMMODATION

Number of Guests: 9 Number of Cabins: 4

**Cabin Configuration**: 2 Double, 2 Convertible **Bed Configuration**: 1 Pullman, 1 King, 1 Queen

#### **EQUIPMENT**

Engines: 2 x 2000hp MTU

2 x 25 kw Kohler

Generators consumption: 120 Ltrs/Day

Cruising Speed: 20 knots

Fuel Consumption: 460 Litres/Hr

### WATERSPORTS

**Tenders + Toys**: 1 x Zodiac tender 3.70m with Mercury

50HP outboard engine

1 x Kawasaki STX-15F Audemar 3-seater jetski

1 x Yamaha 500Li Seacooter

1 x Kayak

1 x Paddleboard

1 x Jobe Vanity Wakeboard

U-Tubes

Waterskis

Snorkeling equipment

Fishing gear