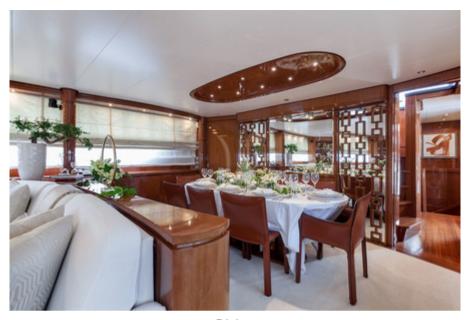

Aft Deck









Salon



Dining



Dining



Dining





Dining Fore Deck



Fore Deck

# SPECIFICATIONS ACCOMMODATION

Number of Guests: 9 Number of Cabins: 4

**Cabin Configuration**: 2 Double, 2 Convertible **Bed Configuration**: 1 Pullman, 1 King, 1 Queen

#### **EQUIPMENT**

Engines: 2 x 2000hp MTU

2 x 25 kw Kohler

Generators consumption: 120 Ltrs/Day

Cruising Speed: 20 knots

Fuel Consumption: 460 Litres/Hr

### WATERSPORTS

**Tenders + Toys**: 1 x Zodiac tender 3.70m with Mercury

50HP outboard engine

1 x Kawasaki STX-15F Audemar 3-seater jetski

1 x Yamaha 500Li Seacooter

1 x Kayak

1 x Paddleboard

1 x Jobe Vanity Wakeboard

U-Tubes

Waterskis

Snorkeling equipment

Fishing gear