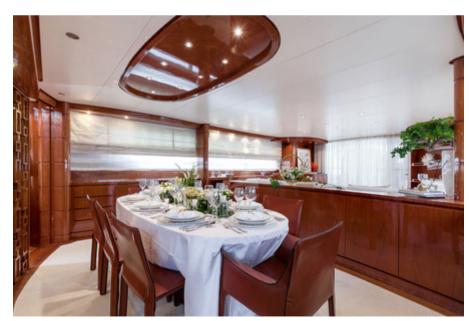

Aft Deck









Salon



Dining



Dining



Dining





Dining Fore Deck



Fore Deck

# SPECIFICATIONS ACCOMMODATION

Number of Guests: 9 Number of Cabins: 4

**Cabin Configuration**: 2 Double, 2 Convertible **Bed Configuration**: 1 Pullman, 1 King, 1 Queen

#### **EQUIPMENT**

Engines: 2 x 2000hp MTU

2 x 25 kw Kohler

Generators consumption: 120 Ltrs/Day

Cruising Speed: 20 knots

Fuel Consumption: 460 Litres/Hr

### WATERSPORTS

**Tenders + Toys**: 1 x Zodiac tender 3.70m with Mercury

50HP outboard engine

1 x Kawasaki STX-15F Audemar 3-seater jetski

1 x Yamaha 500Li Seacooter

1 x Kayak

1 x Paddleboard

1 x Jobe Vanity Wakeboard

U-Tubes

Waterskis

Snorkeling equipment

Fishing gear