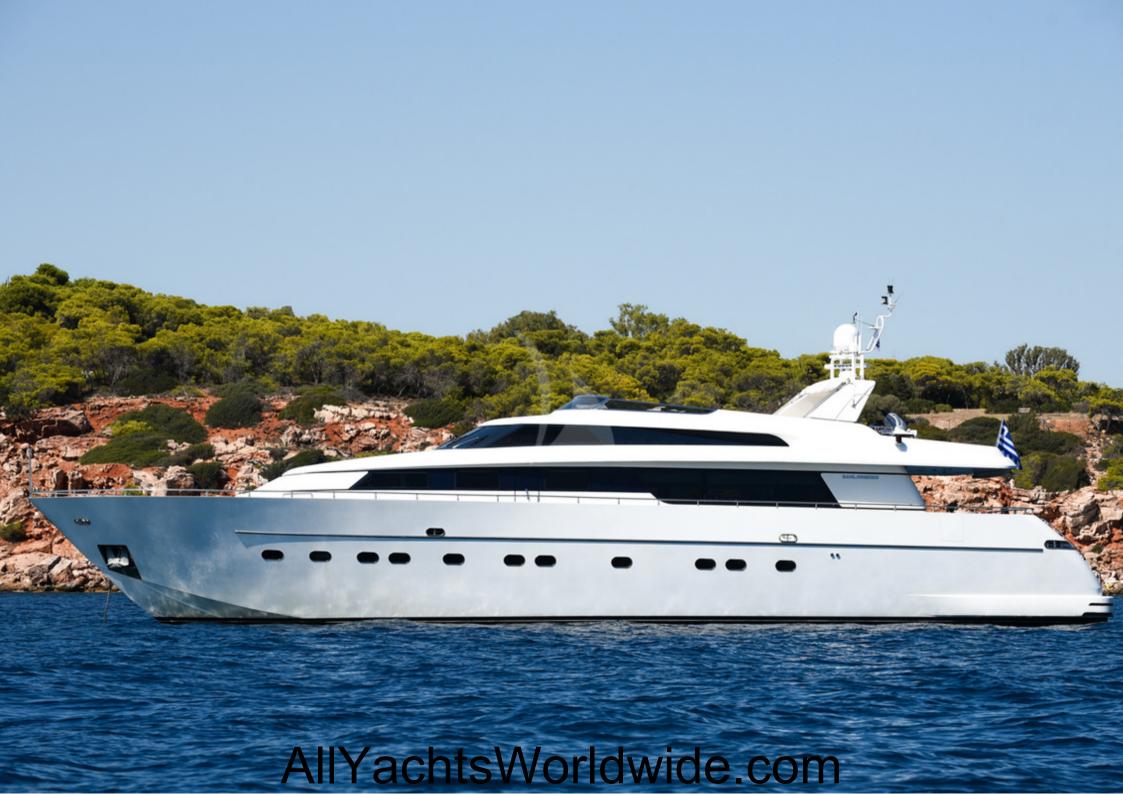

#### **EQUIPMENT**

Engines: 2 x 2000hp MTU

2 x 25 kw Kohler

Generators consumption: 120 Ltrs/Day

Cruising Speed: 20 knots

Fuel Consumption: 460 Litres/Hr