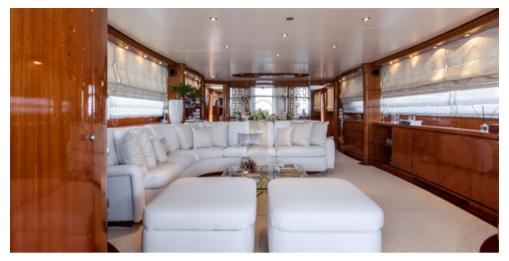

Aft Deck









Salon



Dining



Dining



Dining





Dining Fore Deck



Fore Deck

# SPECIFICATIONS ACCOMMODATION

Number of Guests: 9 Number of Cabins: 4

**Cabin Configuration**: 2 Double, 2 Convertible **Bed Configuration**: 1 Pullman, 1 King, 1 Queen

#### **EQUIPMENT**

Engines: 2 x 2000hp MTU

2 x 25 kw Kohler

Generators consumption: 120 Ltrs/Day

Cruising Speed: 20 knots

Fuel Consumption: 460 Litres/Hr

### WATERSPORTS

**Tenders + Toys**: 1 x Zodiac tender 3.70m with Mercury

50HP outboard engine

1 x Kawasaki STX-15F Audemar 3-seater jetski

1 x Yamaha 500Li Seacooter

1 x Kayak

1 x Paddleboard

1 x Jobe Vanity Wakeboard

U-Tubes

Waterskis

Snorkeling equipment

Fishing gear