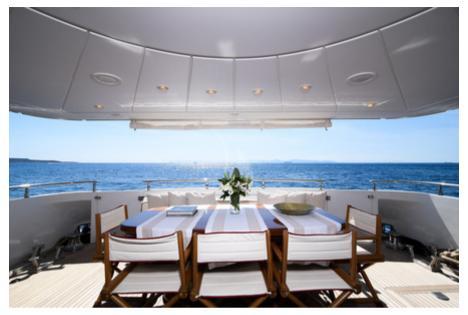

Aft Deck









Salon



Dining



Dining



Dining





Dining Fore Deck



Fore Deck

# SPECIFICATIONS ACCOMMODATION

Number of Guests: 9 Number of Cabins: 4

**Cabin Configuration**: 2 Double, 2 Convertible **Bed Configuration**: 1 Pullman, 1 King, 1 Queen

#### **EQUIPMENT**

Engines: 2 x 2000hp MTU

2 x 25 kw Kohler

Generators consumption: 120 Ltrs/Day

Cruising Speed: 20 knots

Fuel Consumption: 460 Litres/Hr

### WATERSPORTS

**Tenders + Toys**: 1 x Zodiac tender 3.70m with Mercury

50HP outboard engine

1 x Kawasaki STX-15F Audemar 3-seater jetski

1 x Yamaha 500Li Seacooter

1 x Kayak

1 x Paddleboard

1 x Jobe Vanity Wakeboard

U-Tubes

Waterskis

Snorkeling equipment

Fishing gear