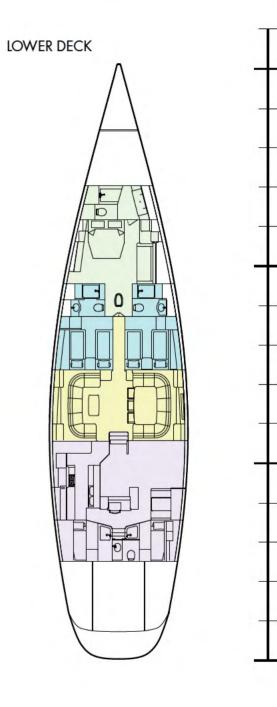

# **GENERAL ARRANGEMENT**

30m

20m

10m

Om

## KEY

Deck Guest Areas Master Cabin Guest Cabins

Crew Areas