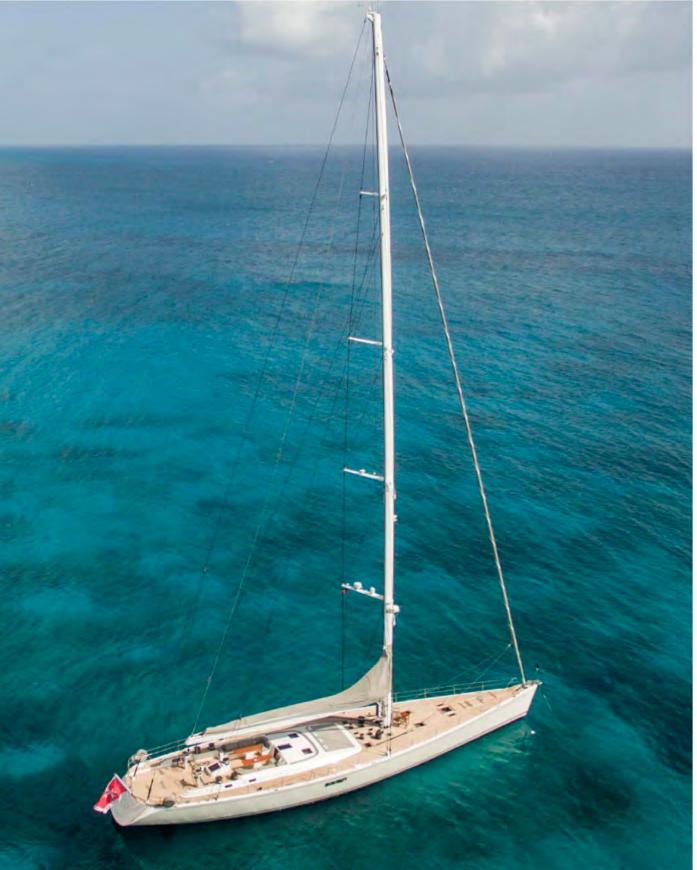

### LENGTH

30.3M (99.5FT)

**BEAM** 7.1M (23.4FT)

**DRAFT** 4.8M (15.11FT)

**GUESTS** 6 GUESTS IN 3 CABINS

CREW

4

<u>(</u>