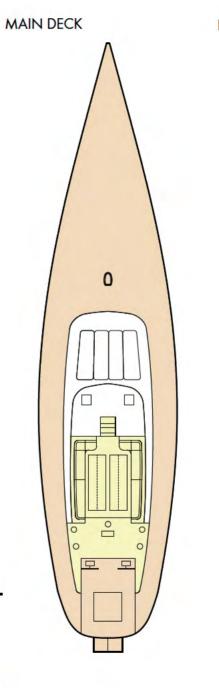

# **GENERAL ARRANGEMENT**

30m

20m

10m

Om

## KEY

Deck Guest Areas Master Cabin Guest Cabins

Crew Areas