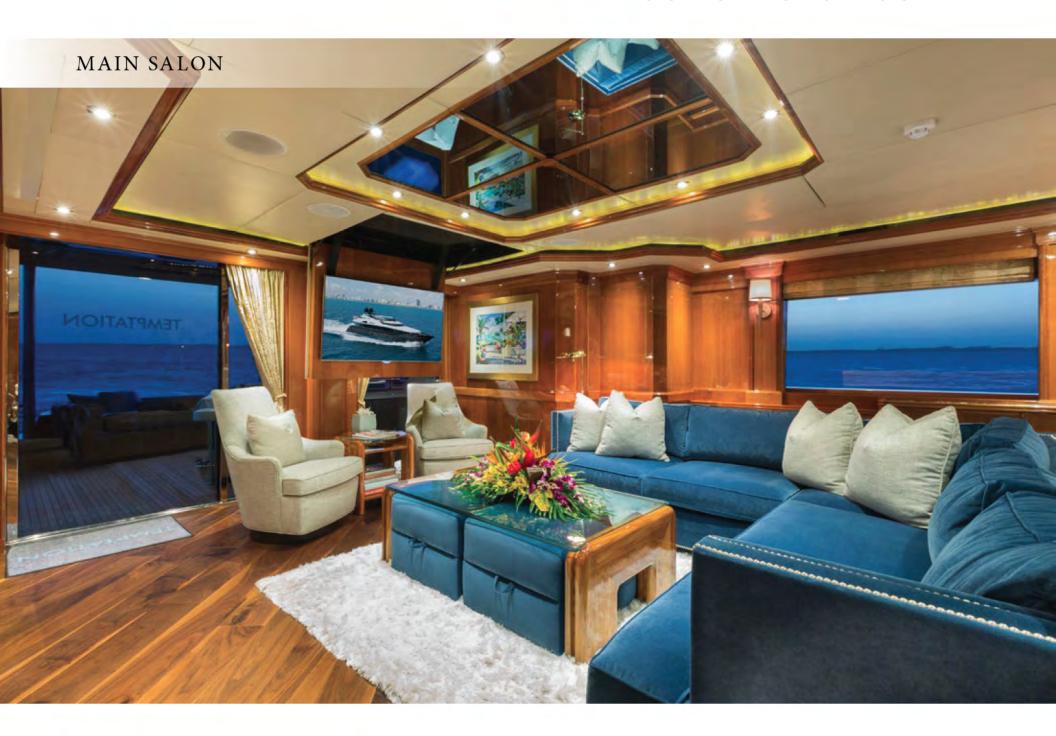

#### **TEMPTATION**

At 123-feet (37.49m), luxury superyacht TEMPTATION is well known for luxurious cruising in the waters of Florida and The Bahamas.

A part of the Palmer Johnson 123 Fly Series, TEMPTATION has a sleek interior and exterior designed by Nuvolari & Lenard. She is one of the most stylish yachts of her size. She can accommodate up to eight guests in her main-deck master suite and full-width VIP, among other staterooms. TEMPTATION has timeless furnishings and seating areas throughout for comfort and elegance.