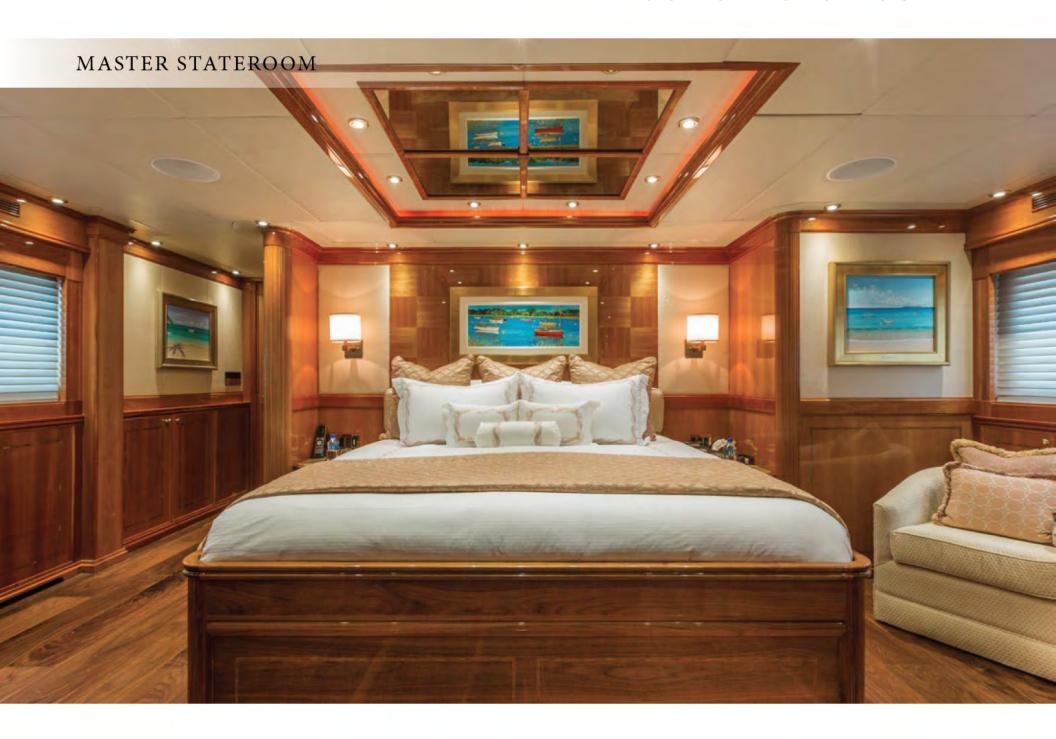

#### **TEMPTATION**

At 123-feet (37.49m), luxury superyacht TEMPTATION is well known for luxurious cruising in the waters of Florida and The Bahamas.

A part of the Palmer Johnson 123 Fly Series, TEMPTATION has a sleek interior and exterior designed by Nuvolari & Lenard. She is one of the most stylish yachts of her size. She can accommodate up to eight guests in her main-deck master suite and full-width VIP, among other staterooms. TEMPTATION has timeless furnishings and seating areas throughout for comfort and elegance.