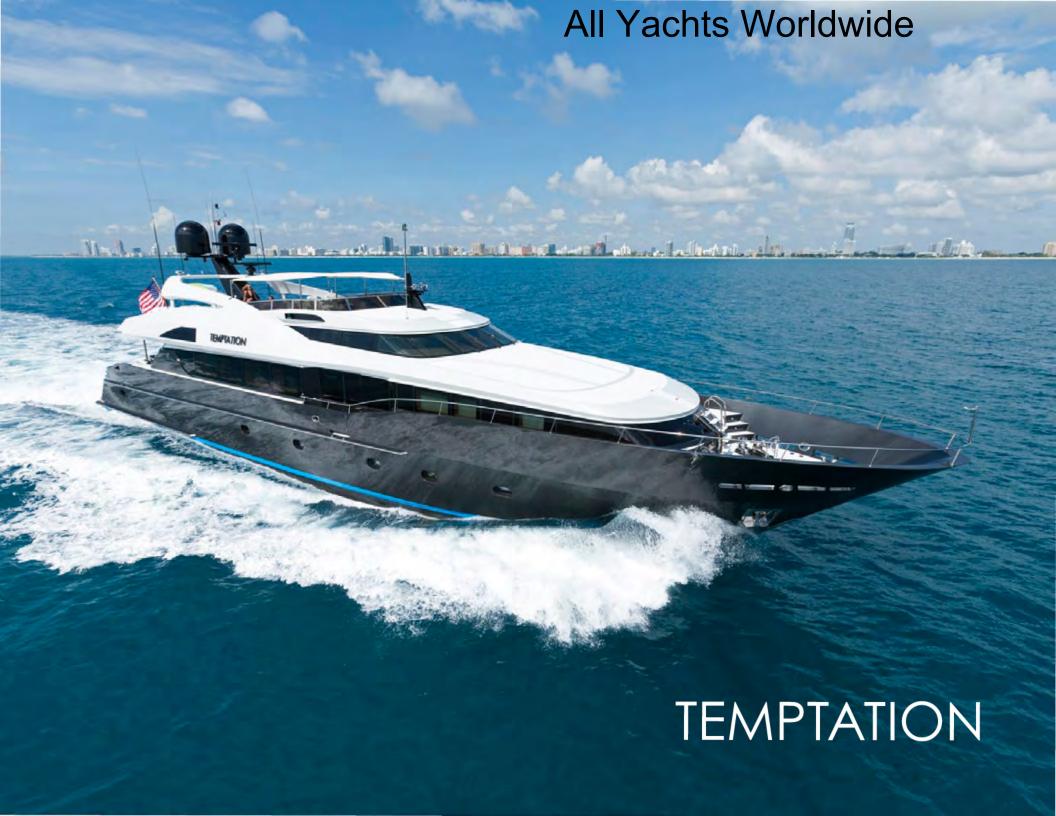

#### **TEMPTATION**

At 123-feet (37.49m), luxury superyacht TEMPTATION is well known for luxurious cruising in the waters of Florida and The Bahamas.

A part of the Palmer Johnson 123 Fly Series, TEMPTATION has a sleek interior and exterior designed by Nuvolari & Lenard. She is one of the most stylish yachts of her size. She can accommodate up to eight guests in her main-deck master suite and full-width VIP, among other staterooms. TEMPTATION has timeless furnishings and seating areas throughout for comfort and elegance.