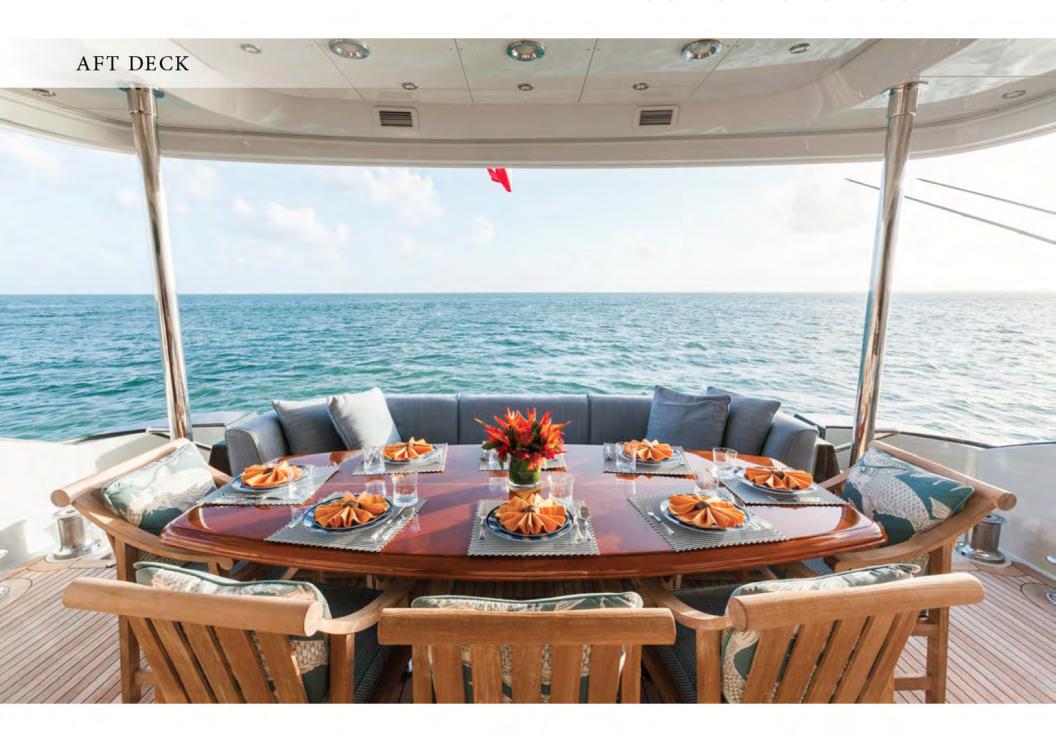

#### **TEMPTATION**

At 123-feet (37.49m), luxury superyacht TEMPTATION is well known for luxurious cruising in the waters of Florida and The Bahamas.

A part of the Palmer Johnson 123 Fly Series, TEMPTATION has a sleek interior and exterior designed by Nuvolari & Lenard. She is one of the most stylish yachts of her size. She can accommodate up to eight guests in her main-deck master suite and full-width VIP, among other staterooms. TEMPTATION has timeless furnishings and seating areas throughout for comfort and elegance.

TEMPTATION's outdoor spaces are as resplendent as her interior. Relax in TEMPTATION's beautiful Jacuzzi, which is located on her sundeck and affords you incredible panoramic views. TEMPTATION features a fully stocked onboard toy chest filled with paddleboards, wakeboards and two Yamaha 11000 deluxe WaveRunners for guests to enjoy. She tows a 36' Yellowfin Center Console with 3x300hp engines.