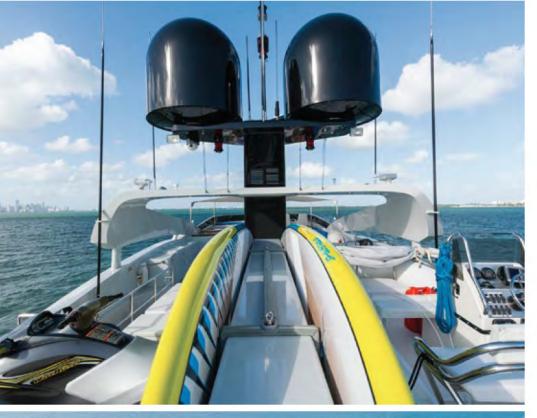

TEMPTATION's outdoor spaces are as resplendent as her interior. Relax in TEMPTATION's beautiful Jacuzzi, which is located on her sundeck and affords you incredible panoramic views. TEMPTATION features a fully stocked onboard toy chest filled with paddleboards, wakeboards and two Yamaha 11000 deluxe WaveRunners for guests to enjoy. She tows a 36' Yellowfin Center Console with 3x300hp engines.

#### **TENDERS & TOYS**

- ► 36' Yellow Fin Center Console w/300hp engines
- ► 15' Novurania Wide Body RIB/90hp 4 stroke
- ► 2 x Yamaha 1100 Deluxe Waverunners
- ► 2 Paddle Boards
- ► Wake Board
- ► Skies-Adults & Children
- ► Water Toys
- ► Towable Tube
- ► Snorkels, Fins & Masks
- ► Fishing gear: Casting poles and complete set up for deep sea/big game fishing