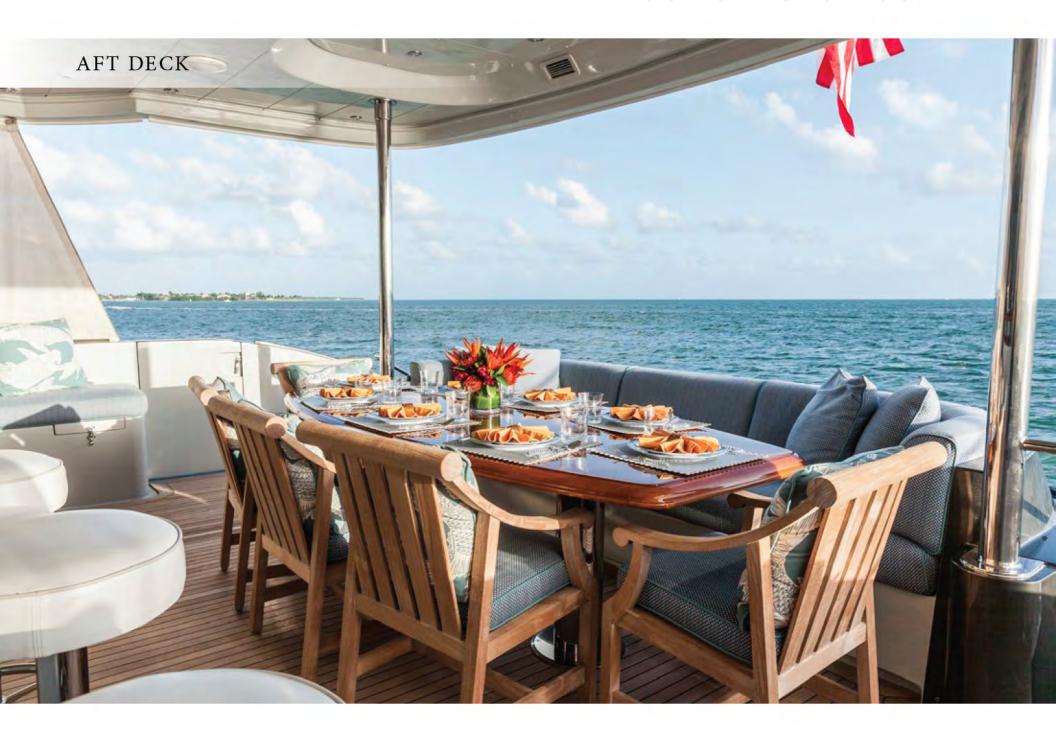

#### **TEMPTATION**

At 123-feet (37.49m), luxury superyacht TEMPTATION is well known for luxurious cruising in the waters of Florida and The Bahamas.

A part of the Palmer Johnson 123 Fly Series, TEMPTATION has a sleek interior and exterior designed by Nuvolari & Lenard. She is one of the most stylish yachts of her size. She can accommodate up to eight guests in her main-deck master suite and full-width VIP, among other staterooms. TEMPTATION has timeless furnishings and seating areas throughout for comfort and elegance.

TEMPTATION's outdoor spaces are as resplendent as her interior. Relax in TEMPTATION's beautiful Jacuzzi, which is located on her sundeck and affords you incredible panoramic views. TEMPTATION features a fully stocked onboard toy chest filled with paddleboards, wakeboards and two Yamaha 11000 deluxe WaveRunners for guests to enjoy. She tows a 36' Yellowfin Center Console with 3x300hp engines.