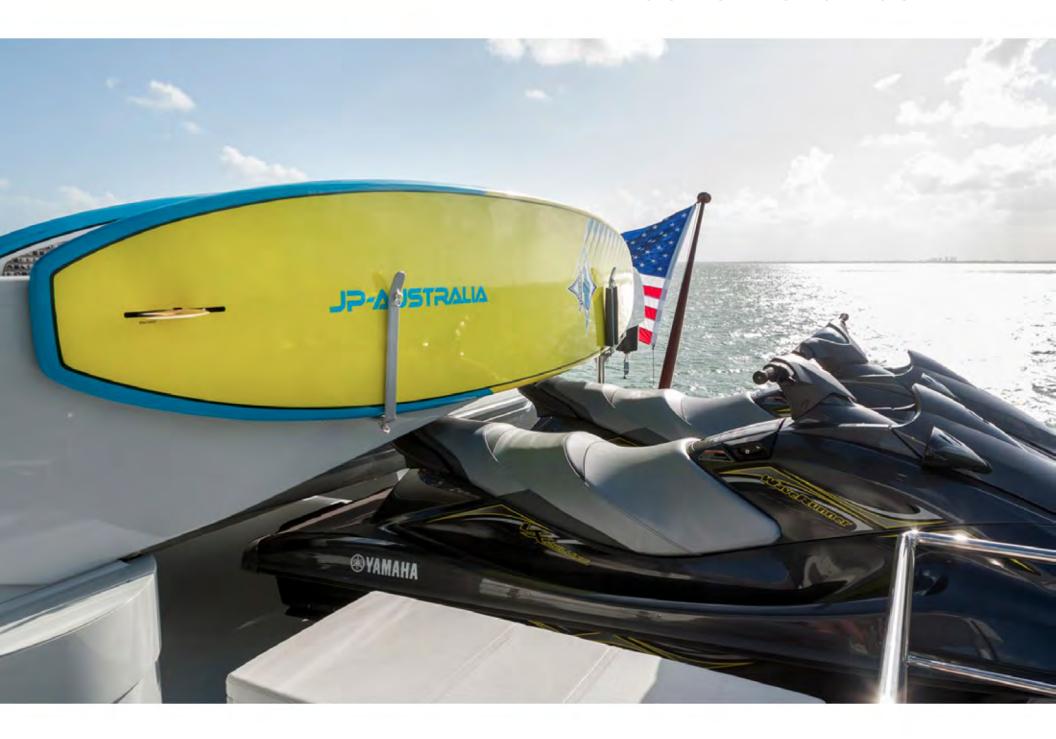

TEMPTATION's outdoor spaces are as resplendent as her interior. Relax in TEMPTATION's beautiful Jacuzzi, which is located on her sundeck and affords you incredible panoramic views. TEMPTATION features a fully stocked onboard toy chest filled with paddleboards, wakeboards and two Yamaha 11000 deluxe WaveRunners for guests to enjoy. She tows a 36' Yellowfin Center Console with 3x300hp engines.

#### **TENDERS & TOYS**

- ► 36' Yellow Fin Center Console w/300hp engines
- ► 15' Novurania Wide Body RIB/90hp 4 stroke
- ► 2 x Yamaha 1100 Deluxe Waverunners
- ► 2 Paddle Boards
- ► Wake Board
- ► Skies-Adults & Children
- ► Water Toys
- ► Towable Tube
- ► Snorkels, Fins & Masks
- ► Fishing gear: Casting poles and complete set up for deep sea/big game fishing