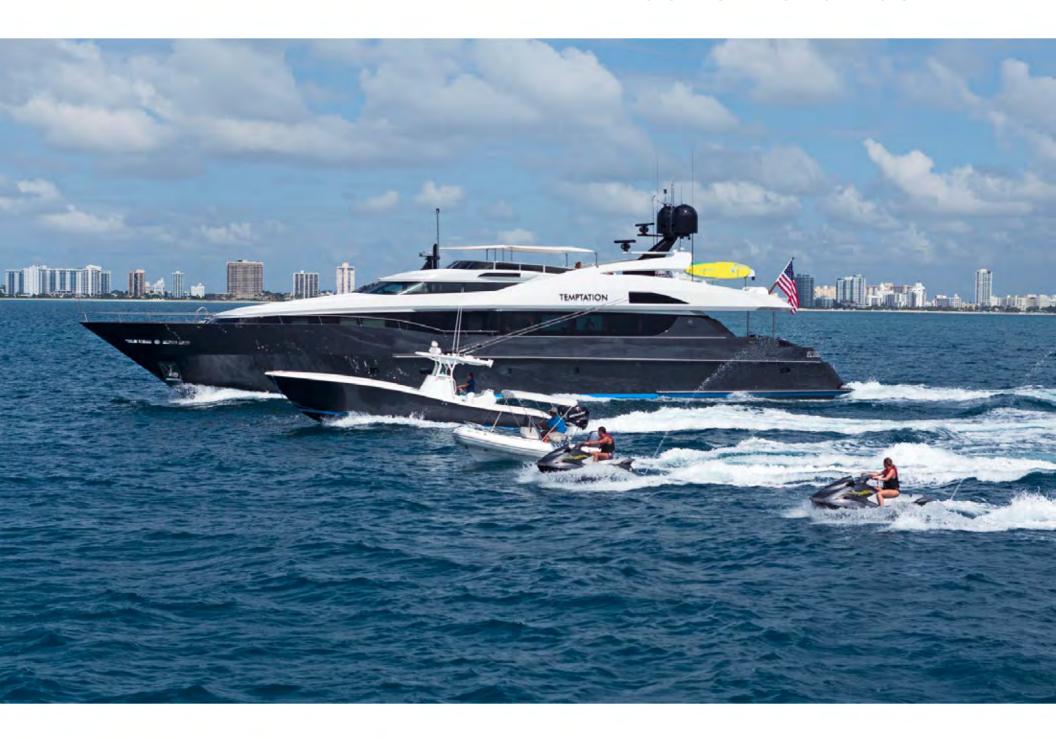

TEMPTATION's outdoor spaces are as resplendent as her interior. Relax in TEMPTATION's beautiful Jacuzzi, which is located on her sundeck and affords you incredible panoramic views. TEMPTATION features a fully stocked onboard toy chest filled with paddleboards, wakeboards and two Yamaha 11000 deluxe WaveRunners for guests to enjoy. She tows a 36' Yellowfin Center Console with 3x300hp engines.

#### **TENDERS & TOYS**

- ► 36' Yellow Fin Center Console w/300hp engines
- ► 15' Novurania Wide Body RIB/90hp 4 stroke
- ► 2 x Yamaha 1100 Deluxe Waverunners
- ► 2 Paddle Boards
- ► Wake Board
- ► Skies-Adults & Children
- ► Water Toys
- ► Towable Tube
- ► Snorkels, Fins & Masks
- ► Fishing gear: Casting poles and complete set up for deep sea/big game fishing