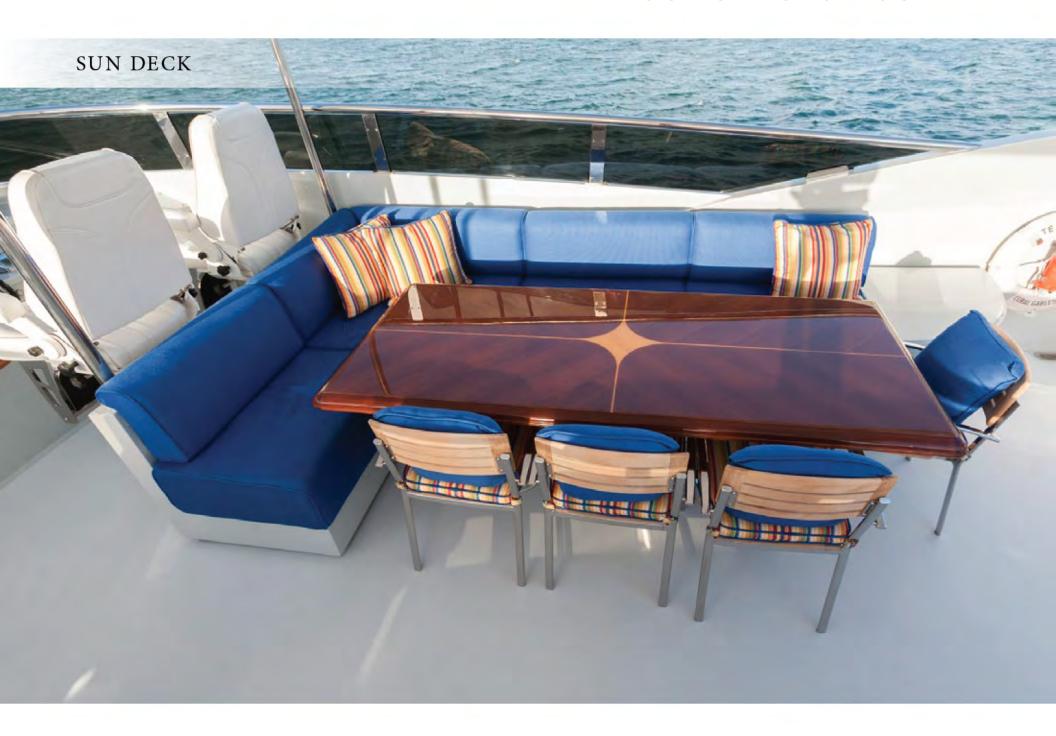

#### **TEMPTATION**

At 123-feet (37.49m), luxury superyacht TEMPTATION is well known for luxurious cruising in the waters of Florida and The Bahamas.

A part of the Palmer Johnson 123 Fly Series, TEMPTATION has a sleek interior and exterior designed by Nuvolari & Lenard. She is one of the most stylish yachts of her size. She can accommodate up to eight guests in her main-deck master suite and full-width VIP, among other staterooms. TEMPTATION has timeless furnishings and seating areas throughout for comfort and elegance.

TEMPTATION's outdoor spaces are as resplendent as her interior. Relax in TEMPTATION's beautiful Jacuzzi, which is located on her sundeck and affords you incredible panoramic views. TEMPTATION features a fully stocked onboard toy chest filled with paddleboards, wakeboards and two Yamaha 11000 deluxe WaveRunners for guests to enjoy. She tows a 36' Yellowfin Center Console with 3x300hp engines.