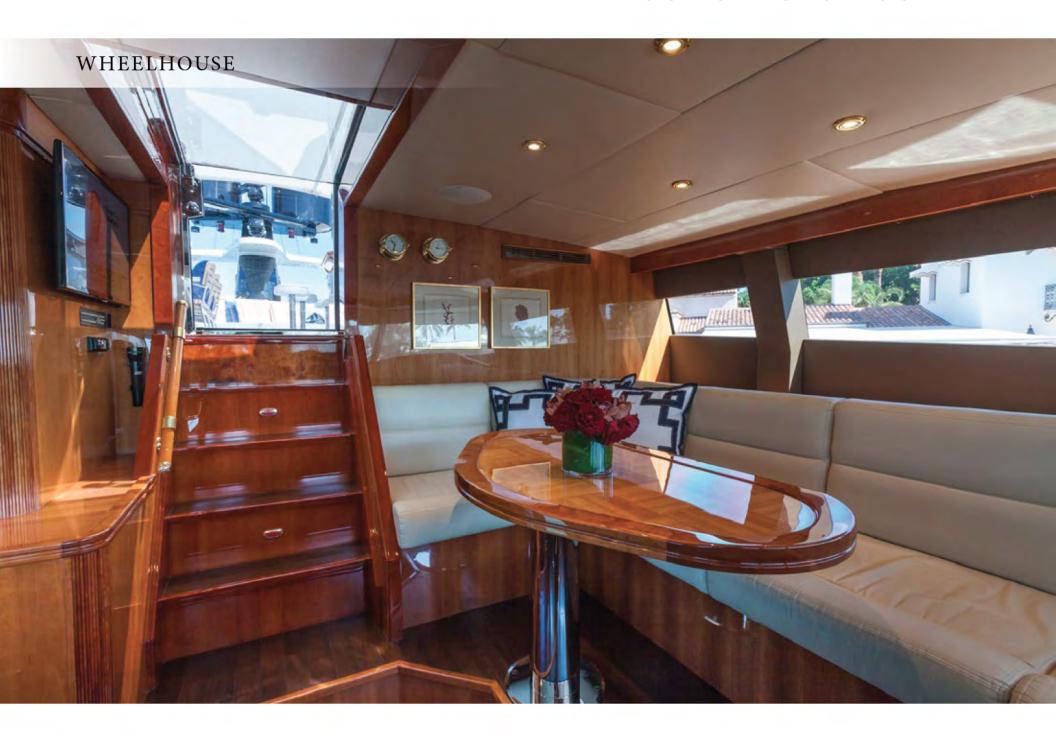

#### **TEMPTATION**

At 123-feet (37.49m), luxury superyacht TEMPTATION is well known for luxurious cruising in the waters of Florida and The Bahamas.

A part of the Palmer Johnson 123 Fly Series, TEMPTATION has a sleek interior and exterior designed by Nuvolari & Lenard. She is one of the most stylish yachts of her size. She can accommodate up to eight guests in her main-deck master suite and full-width VIP, among other staterooms. TEMPTATION has timeless furnishings and seating areas throughout for comfort and elegance.