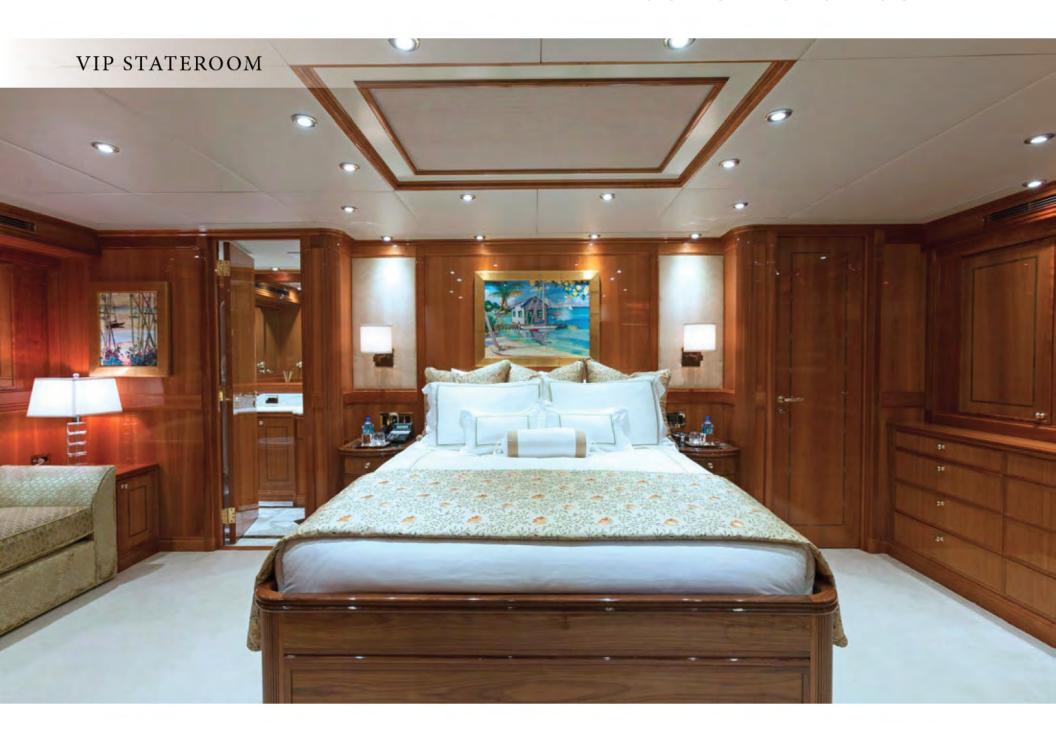

#### **TEMPTATION**

At 123-feet (37.49m), luxury superyacht TEMPTATION is well known for luxurious cruising in the waters of Florida and The Bahamas.

A part of the Palmer Johnson 123 Fly Series, TEMPTATION has a sleek interior and exterior designed by Nuvolari & Lenard. She is one of the most stylish yachts of her size. She can accommodate up to eight guests in her main-deck master suite and full-width VIP, among other staterooms. TEMPTATION has timeless furnishings and seating areas throughout for comfort and elegance.