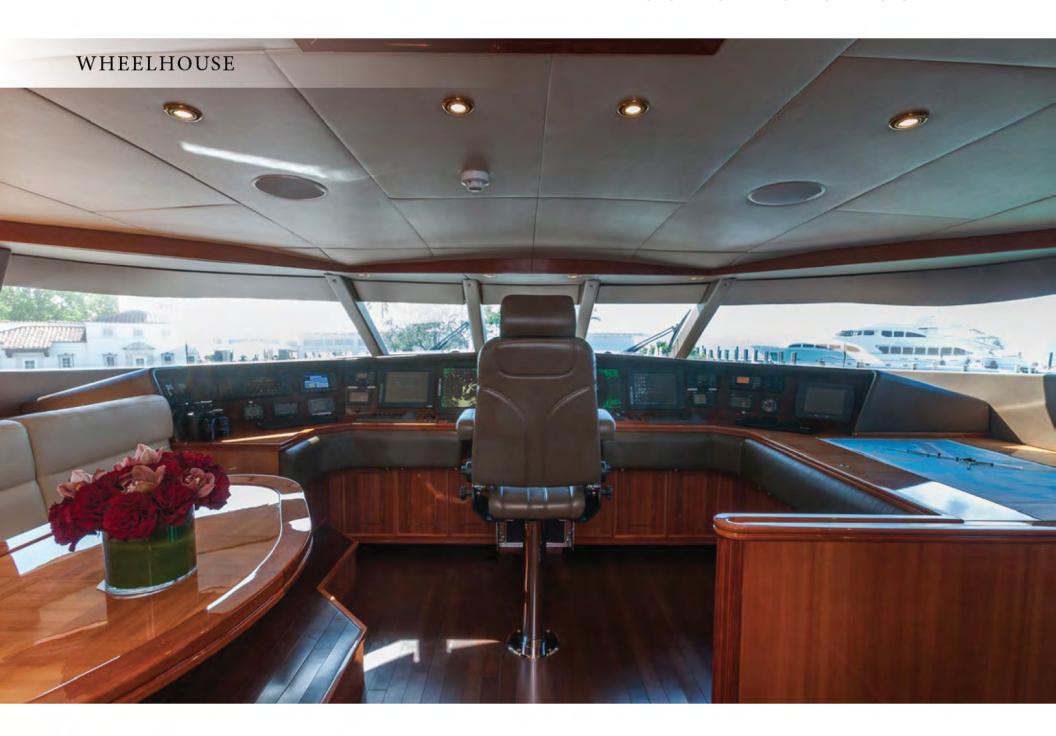

#### **TEMPTATION**

At 123-feet (37.49m), luxury superyacht TEMPTATION is well known for luxurious cruising in the waters of Florida and The Bahamas.

A part of the Palmer Johnson 123 Fly Series, TEMPTATION has a sleek interior and exterior designed by Nuvolari & Lenard. She is one of the most stylish yachts of her size. She can accommodate up to eight guests in her main-deck master suite and full-width VIP, among other staterooms. TEMPTATION has timeless furnishings and seating areas throughout for comfort and elegance.