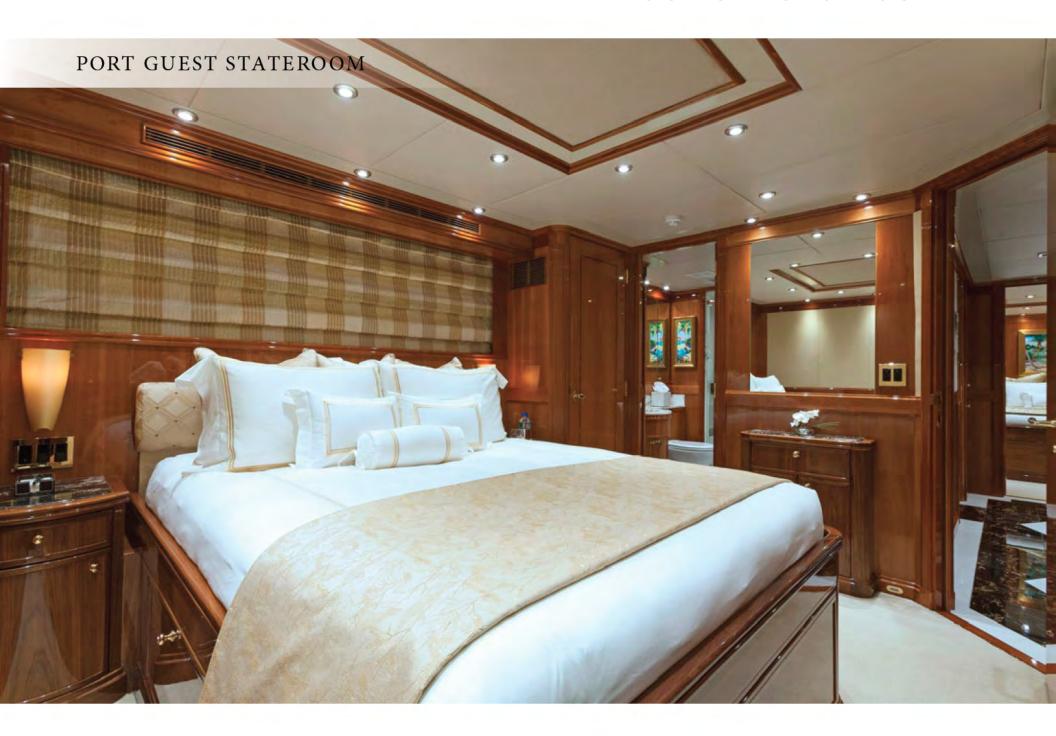

#### **TEMPTATION**

At 123-feet (37.49m), luxury superyacht TEMPTATION is well known for luxurious cruising in the waters of Florida and The Bahamas.

A part of the Palmer Johnson 123 Fly Series, TEMPTATION has a sleek interior and exterior designed by Nuvolari & Lenard. She is one of the most stylish yachts of her size. She can accommodate up to eight guests in her main-deck master suite and full-width VIP, among other staterooms. TEMPTATION has timeless furnishings and seating areas throughout for comfort and elegance.