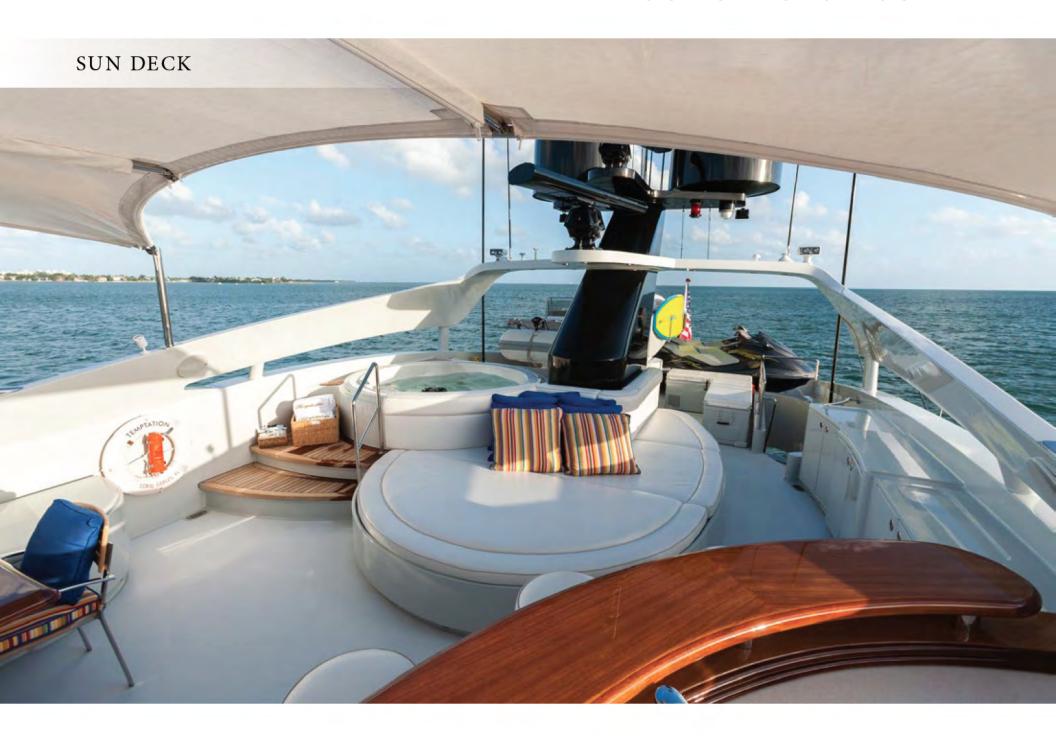

TEMPTATION's outdoor spaces are as resplendent as her interior. Relax in TEMPTATION's beautiful Jacuzzi, which is located on her sundeck and affords you incredible panoramic views. TEMPTATION features a fully stocked onboard toy chest filled with paddleboards, wakeboards and two Yamaha 11000 deluxe WaveRunners for guests to enjoy. She tows a 36' Yellowfin Center Console with 3x300hp engines.