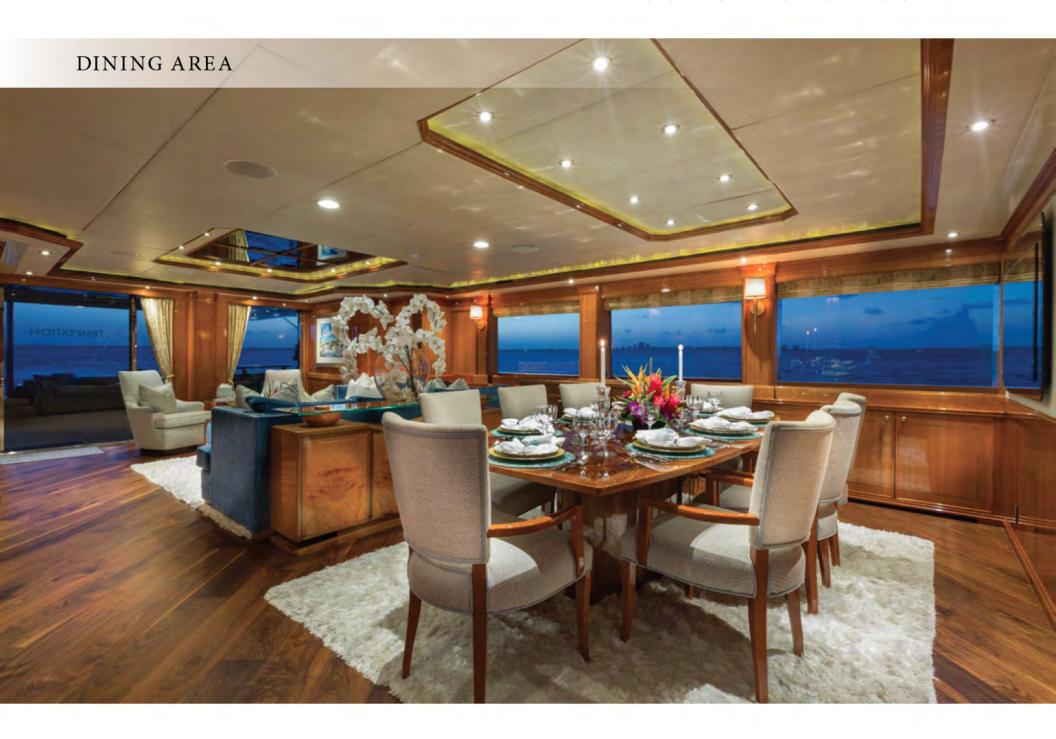

#### **TEMPTATION**

At 123-feet (37.49m), luxury superyacht TEMPTATION is well known for luxurious cruising in the waters of Florida and The Bahamas.

A part of the Palmer Johnson 123 Fly Series, TEMPTATION has a sleek interior and exterior designed by Nuvolari & Lenard. She is one of the most stylish yachts of her size. She can accommodate up to eight guests in her main-deck master suite and full-width VIP, among other staterooms. TEMPTATION has timeless furnishings and seating areas throughout for comfort and elegance.