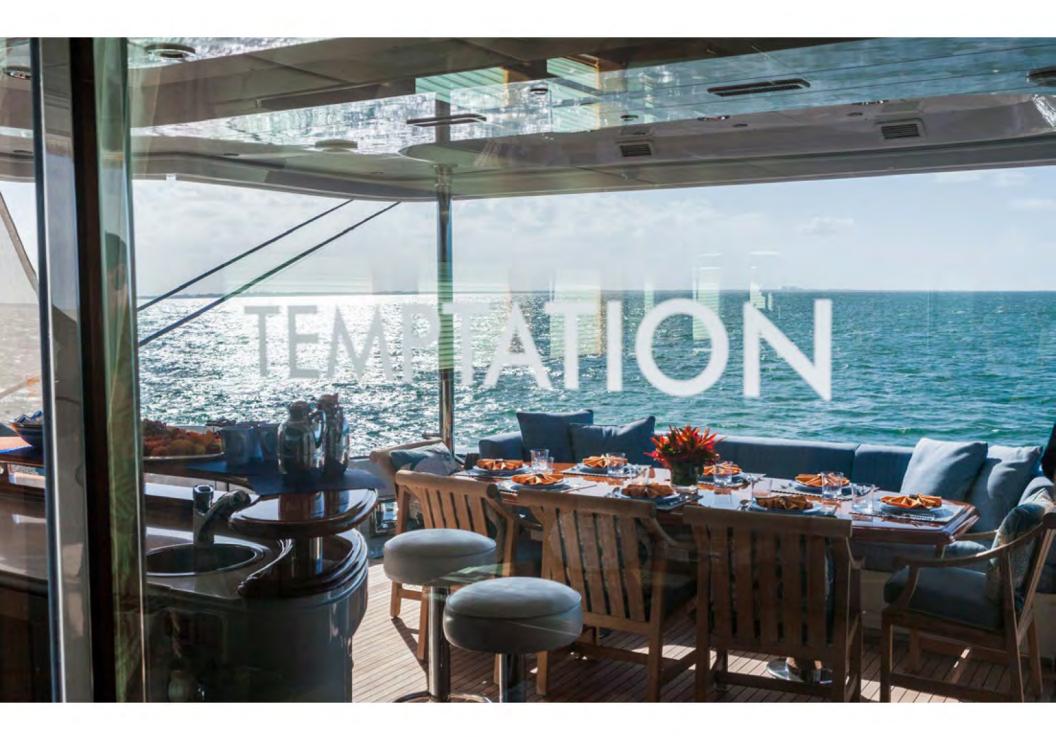

#### **TEMPTATION**

At 123-feet (37.49m), luxury superyacht TEMPTATION is well known for luxurious cruising in the waters of Florida and The Bahamas.

A part of the Palmer Johnson 123 Fly Series, TEMPTATION has a sleek interior and exterior designed by Nuvolari & Lenard. She is one of the most stylish yachts of her size. She can accommodate up to eight guests in her main-deck master suite and full-width VIP, among other staterooms. TEMPTATION has timeless furnishings and seating areas throughout for comfort and elegance.

TEMPTATION's outdoor spaces are as resplendent as her interior. Relax in TEMPTATION's beautiful Jacuzzi, which is located on her sundeck and affords you incredible panoramic views. TEMPTATION features a fully stocked onboard toy chest filled with paddleboards, wakeboards and two Yamaha 11000 deluxe WaveRunners for guests to enjoy. She tows a 36' Yellowfin Center Console with 3x300hp engines.